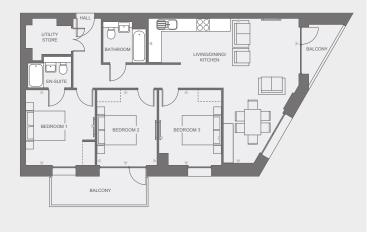

### Plots D304, D404

 ${\it 3\ bedroom\ apartment}\quad {\it Block\ D-Andrews\ Court}$ 

| Bedroom 2       3.70m x 3.00m         Bedroom 3       3.70m x 3.00m         Kitchen/Living/Dining Area       7.40m x 7.15m         Bathroom       2.20m x 1.90m         En suite       2.20m x 2.10m         Balcony 1       4.20m x 1.80m         Balcony 2       2.95m x 1.20m | Bedroom 1                  | 3.70m x 3.45m |
|----------------------------------------------------------------------------------------------------------------------------------------------------------------------------------------------------------------------------------------------------------------------------------|----------------------------|---------------|
| Kitchen/Living/Dining Area       7.40m x 7.15m         Bathroom       2.20m x 1.90m         En suite       2.20m x 2.10m         Balcony 1       4.20m x 1.80m         Balcony 2       2.95m x 1.20m                                                                             | Bedroom 2                  | 3.70m x 3.00m |
| Bathroom       2.20m x 1.90m         En suite       2.20m x 2.10m         Balcony 1       4.20m x 1.80m         Balcony 2       2.95m x 1.20m                                                                                                                                    | Bedroom 3                  | 3.70m x 3.00m |
| En suite       2.20m x 2.10m         Balcony 1       4.20m x 1.80m         Balcony 2       2.95m x 1.20m                                                                                                                                                                         | Kitchen/Living/Dining Area | 7.40m x 7.15m |
| Balcony 1 4.20m x 1.80m  Balcony 2 2.95m x 1.20m                                                                                                                                                                                                                                 | Bathroom                   | 2.20m x 1.90m |
| Balcony 2 2.95m x 1.20m                                                                                                                                                                                                                                                          | En suite                   | 2.20m x 2.10m |
|                                                                                                                                                                                                                                                                                  | Balcony 1                  | 4.20m x 1.80m |
| Total Area                                                                                                                                                                                                                                                                       | Balcony 2                  | 2.95m x 1.20m |
| 10tal Area 97.45111                                                                                                                                                                                                                                                              | Total Area                 | 97.43m²       |

#### Type B

Any floor plans are a general outline of the layout of the property for guidance only. All measurements are approximate and may vary and any intending purchasers should not rely on them as statements of fact or representations of fact but must satisfy themselves by inspection or otherwise as to their accuracy. Dimensions shown are not intended to be relied upon for installation of appliances or items of furniture or otherwise. CGI's and images are for illustrative purposes only. Specifications are subject to change. Images are indicative only and may be of previous developments.