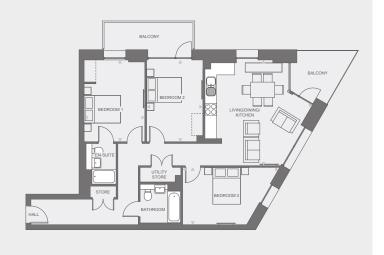

### Plots D303, D403

3 bedroom apartment Block D - Andrews Court

| Bedroom 1                  | 4.30m x 3.20m |
|----------------------------|---------------|
| Bedroom 2                  | 4.30m x 3.00m |
| Bedroom 3                  | 5.10m x 3.00m |
| Kitchen/Living/Dining Area | 5.55m x 4.30m |
| Bathroom                   | 2.20m x 2.10m |
| En suite                   | 2.20m x 1.60m |
| Balcony 1                  | 4.20m x 1.80m |
| Balcony 2                  | 3.30m x 2.30m |
| Total Area                 | 99.78m²       |

#### Type A