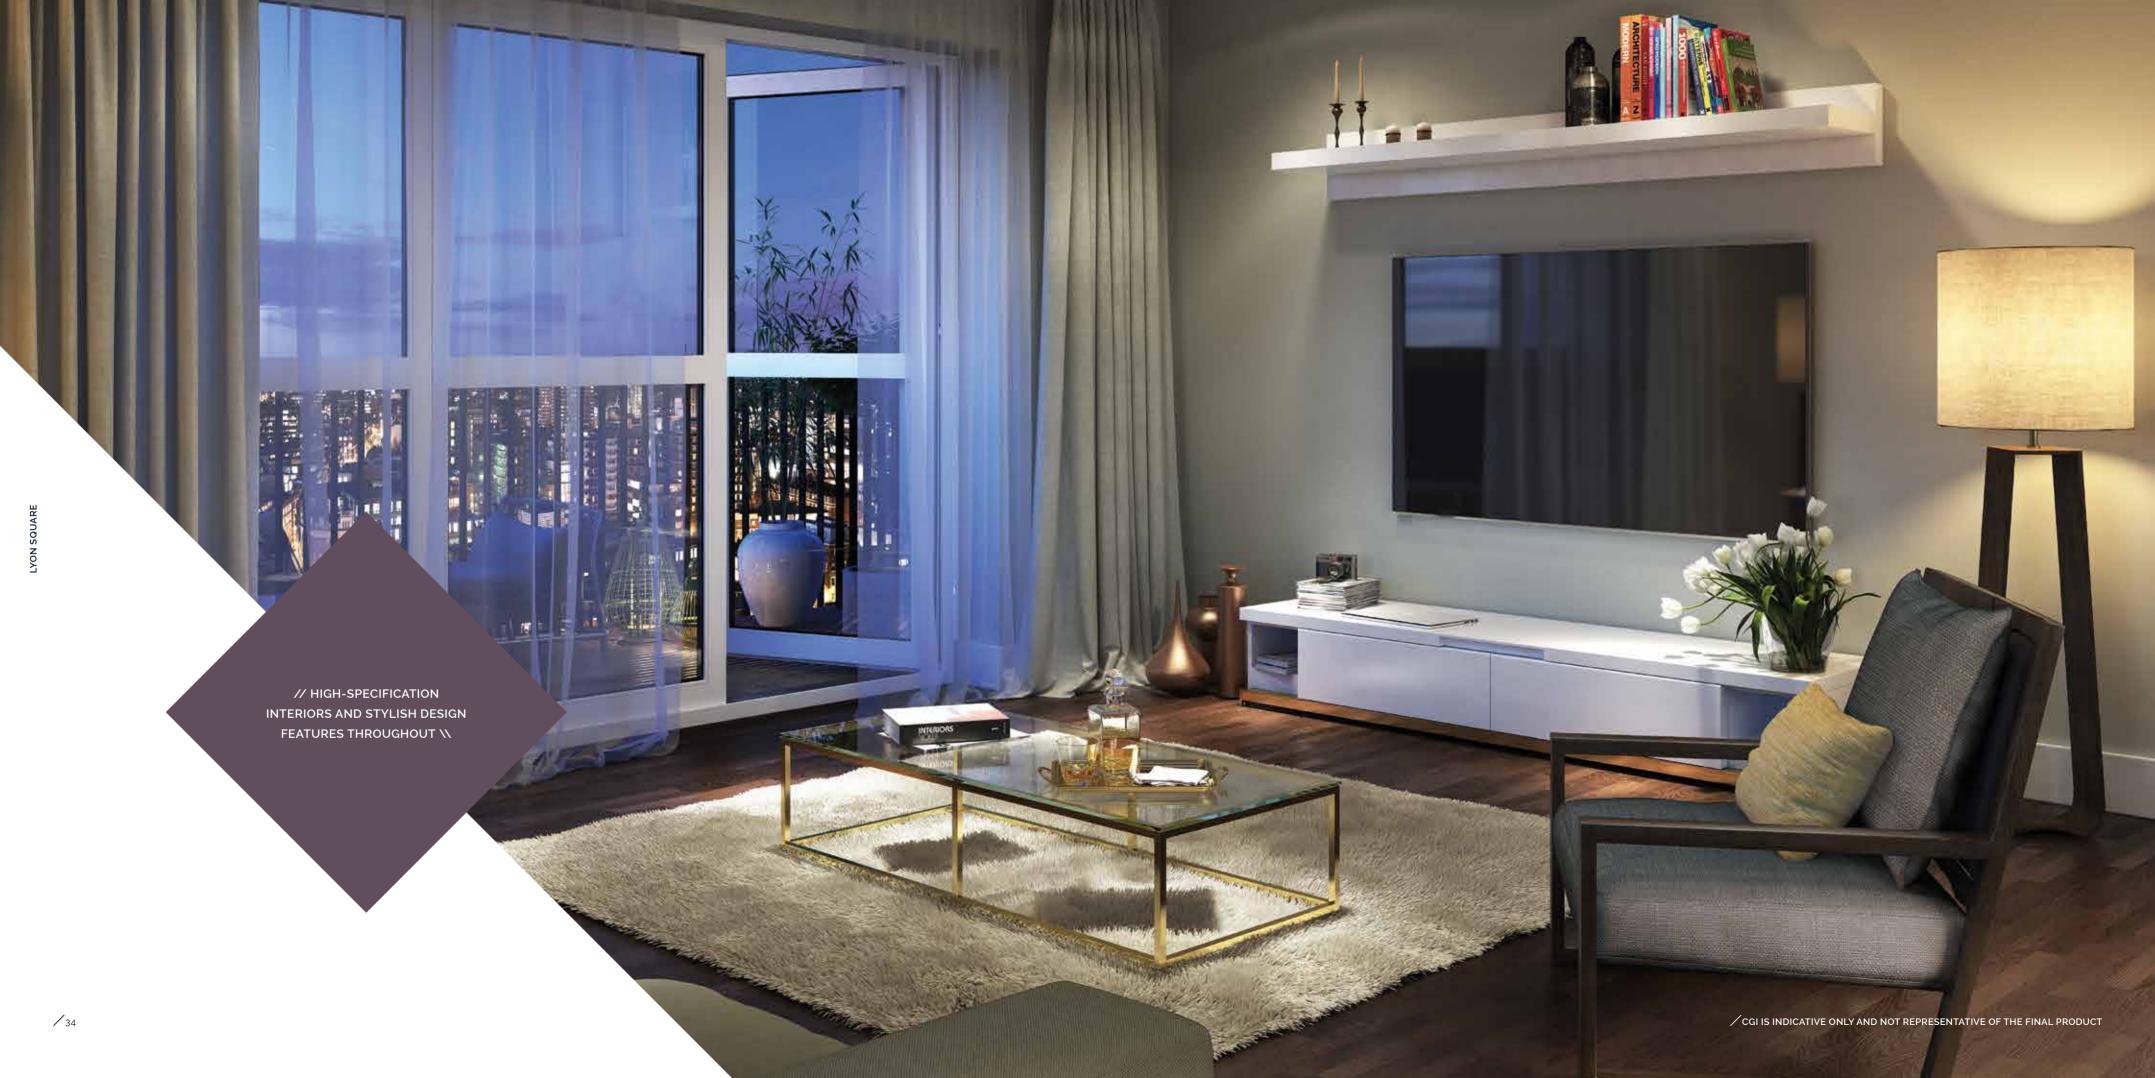

### <u>WHERE</u> <u>SIMPLY STUNNING</u> <u>STARTS</u>

GI IS INDICATIVE ONLY AND NOT REPRESENTATIVE OF THE FINAL PRODU

#### GENERAL

- Oak veneer apartment entrance door
- Flush oak veneer internal doors
- Brushed chrome door handles and fittings
- Fitted wardrobes to Bedroom 1 only
- All units are covered by an NHBC 10 year building warranty
- Sustainable development

### KITCHEN

- Fully fitted contemporary kitchen units with soft-close mechanism
- Composite stone worktops
- Under cupboard lighting
- Stainless steel built-in multi-function oven and ceramic hob
- Integrated energy efficient fridge / freezer and integrated dishwasher
- Washer / dryer to utility cupboard
- Stainless steel sink with chrome mixer tap

#### BATHROOM & EN-SUITE

- Wall hung white designer sanitary ware
- Tiled floor finish to bathroom and en-suite
- Polished chrome brassware
- Shower tray with sliding glass door to en-suites only
- Rain-shower shower head with additional hand held shower to en-suites only
- Mirrored wall cabinets over basin

### ELECTRICAL

- Living space and Bedroom 1 wired to receive digital television, Sky+ HD and Virgin
- Telephone points to living space and Bedroom 1
- Brushed chrome electrical faceplates throughout
- Mains operated smoke detectors with battery backup
- Low energy down lights to hall, kitchen, wet areas and living / dining areas

### SECURITY

- Video door entry system to all units accessed via communal area
- Underground car parking included to selected apartments
- Cycle storage

### HEATING

- Wet under floor heating to living / dining area, kitchen, hall and all bedrooms
- Heated chrome towel rails to bathrooms and en-suites

### FLOORING

- Amtico Spacia flooring to living / dining area, kitchen and hall
- Carpet to all bedrooms

/ 39

Established over 40 years ago, Redrow is a FTSE 250 company and one of the UK's leading residential property developers. We are a committed and enthusiastic team taking pride in the homes we build and developments we create.