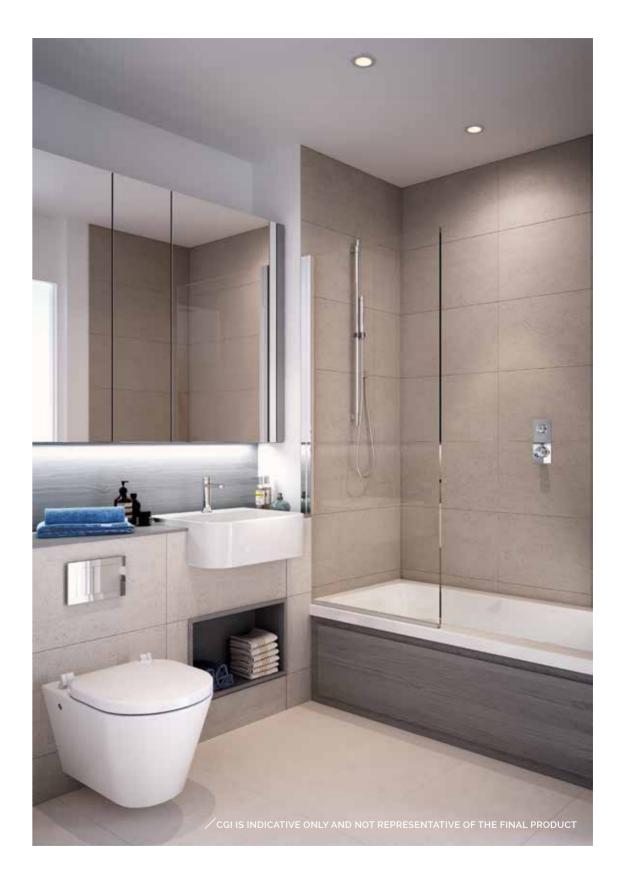

#### BATHROOM & EN-SUITE

- Wall hung white designer sanitary ware
- Tiled floor finish to bathroom and en-suite
- Polished chrome brassware
- Shower tray with sliding glass door to en-suites only
- Rain-shower shower head with additional hand held shower to en-suites only
- Mirrored wall cabinets over basin