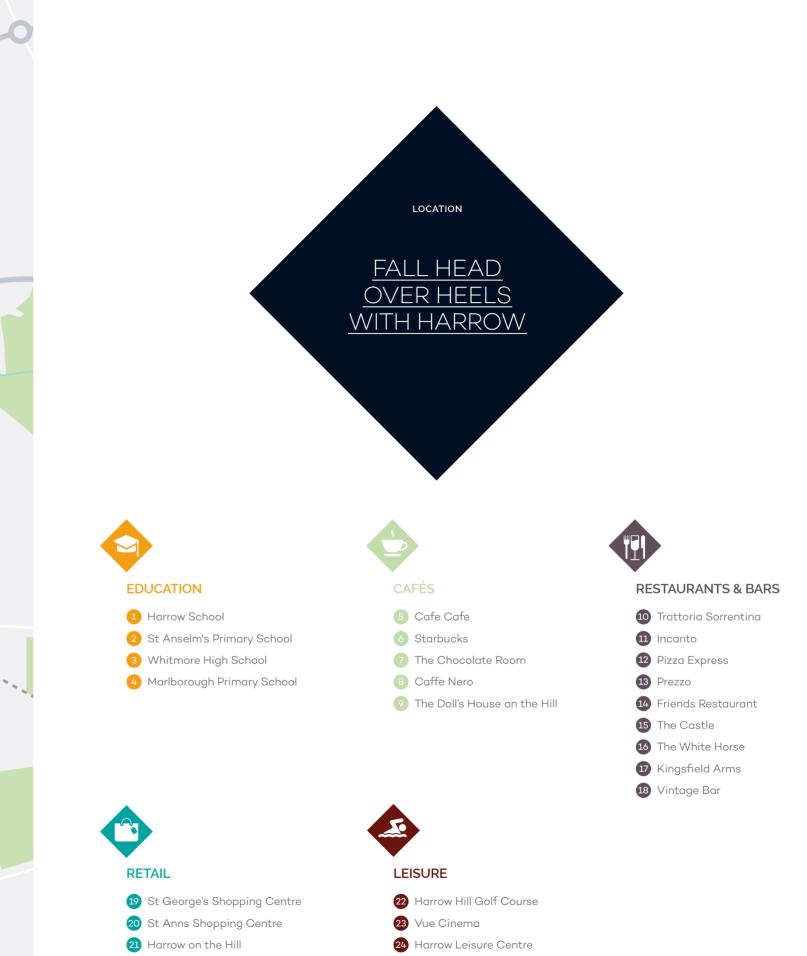

### <u>SHOPPING</u> <u>THE WAY YOU</u> <u>LIKE IT</u>

POPULAR RETAIL DESTINATIONS

CAFE ROUGE

1 – CARPENTIER & CO. 2 – THE DOLL'S HOUSE ON THE HILL 3 – ST ANNS SHOPPING CENTRE 4 – MIRIAM'S MUNCHIES BAKERY 5 – CAFÉ ROUGE

### FROM HIGH STREET FASHION TO FRESHLY BAKED CUPCAKES, HARROW'S DIVERSE RANGE OF LOCAL STORES MAKES SHOPPING EASY AND ENJOYABLE.

Lyon Square allows residents to be within walking distance of the area's most desirable amenities. To the south, graceful Harrow on the Hill is one of London's most picturesque villages. Its smaller independent shops, views over London, charming tea rooms and cosy pubs create a delightfully relaxed atmosphere. Marks & Spencer fashion favourite and Toni & Guy. For serious retail London's premiu By road, Westfie Bush and Brent G

The site is just a few minutes' walk from Harrow's two main shopping centres, St Anns and St George's. These everpopular retail destinations provide all your High Street essentials, including Marks & Spencer and Boots, along with fashion favourites such as H&M, Monsoon and Toni & Guy.

For serious retail therapy, it's easy to visit London's premium shopping destinations. By road, Westfield London in Shepherd's Bush and Brent Cross shopping centres are minutes away. Or take the direct tube ride to Oxford Circus for all that London's fashion heartland has to offer, from Bond Street's designer stores, to fashion-forward Carnaby Street.