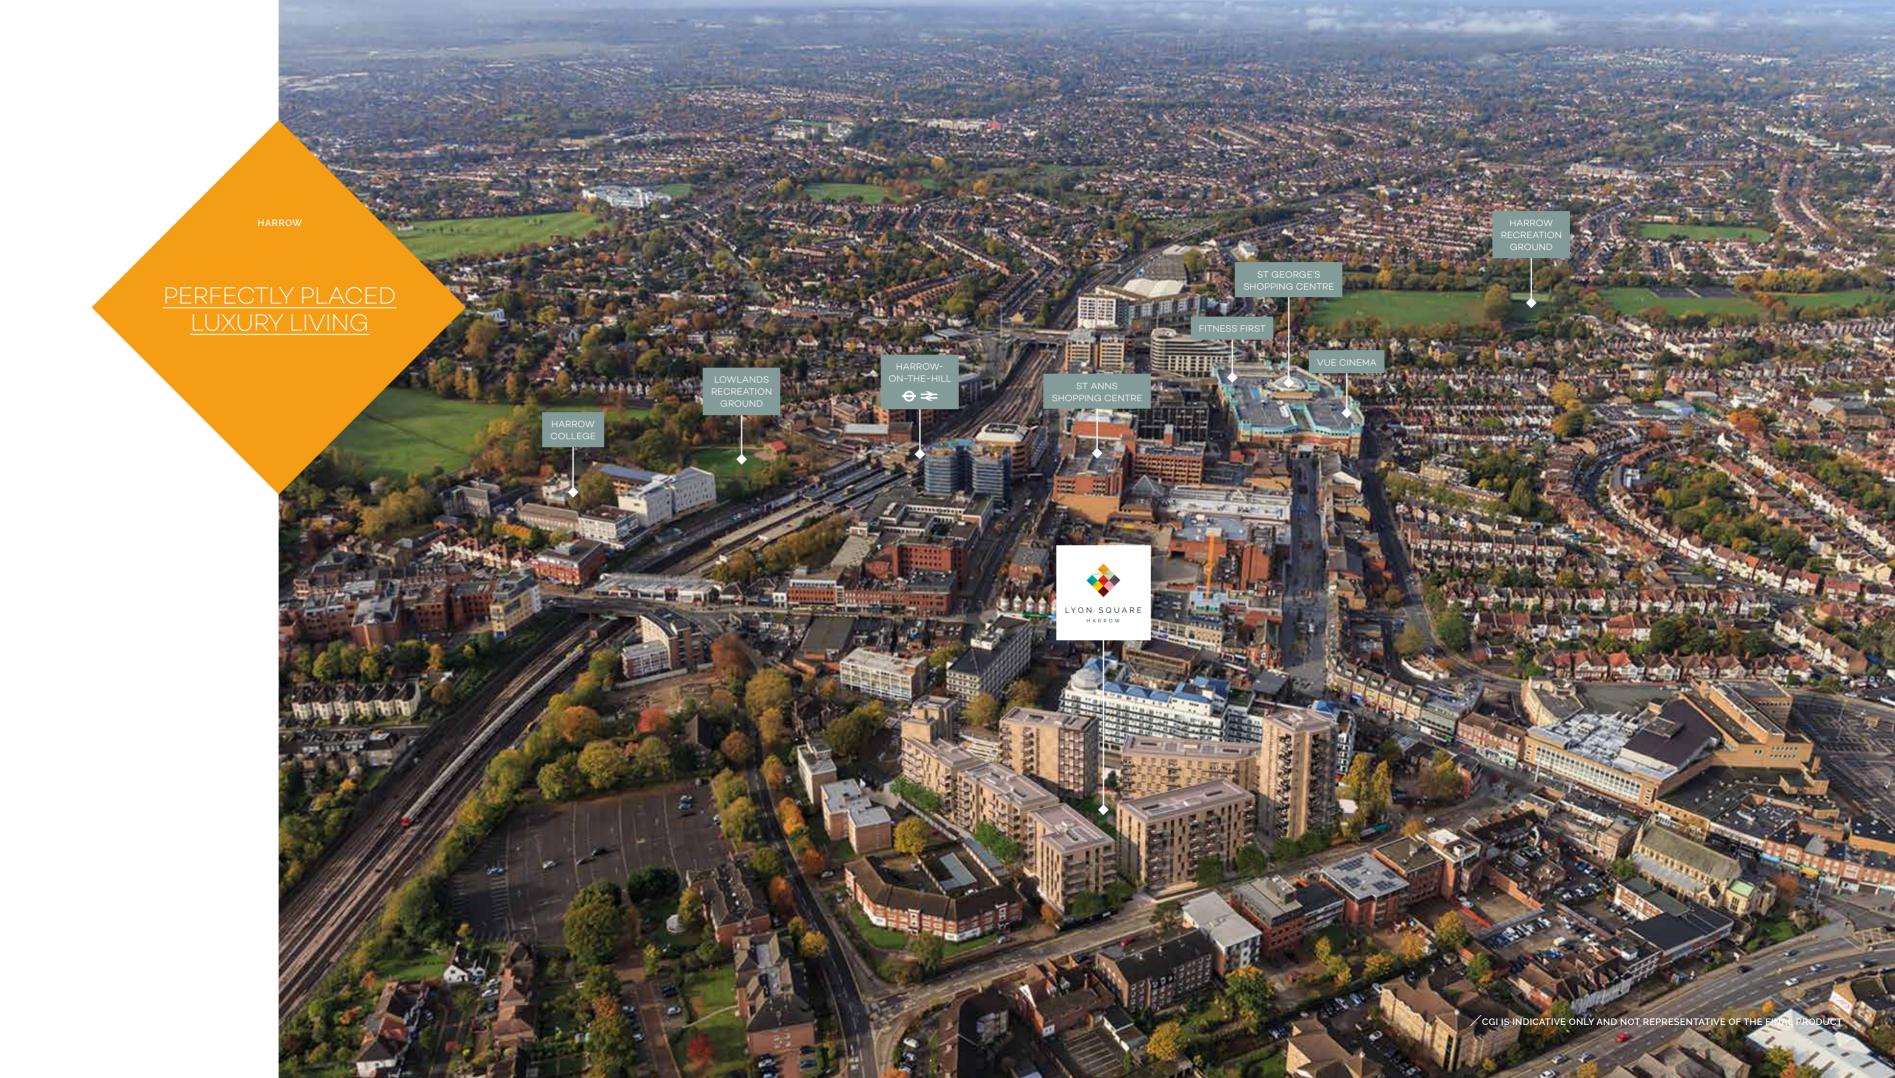

### ACCESS THE CITY IN MINUTES

### WITH CLOSE PROXIMITY TO THE CITY IN LESS THAN 25 MINUTES, LYON SQUARE MAKES IT EASY TO CONNECT WITH THE BEST OF LONDON.

Crossrail is set to change the way London moves – with Paddington Station opening in 2018\*. From here, it will be possible to travel to Bond Street in 3 minutes, and Canary Wharf in just 17 minutes.

Your two nearest tube stations, Harrowon-the-Hill and Northwick Park, are on the Metropolitan Line, connecting you to London's key stations and major rail interchanges at King's Cross and Liverpool Street. Nearby Kenton whisks you to the West End and Oxford Circus via the Bakerloo Line.

Several bus routes transport you toward Wembley and across north-west London, with good access for cyclists to the London Cycle Network. There are excellent northbound and westbound motorway links to the M1, M40 and M25. For those travelling further afield, Lyon Square offers direct access to the Eurostar at St Pancras International, along with fast road access to London Heathrow Airport.

#### **ON FOOT**

Lyon Square is in the heart of Harrow, within close walking distance of multiple train, tube and bus links.

4 mins St Anns Shopping Centre

5 mins Harrow School

5 mins The Grove Open Space

13 mins θ Kenton station

15 mins Northwick Park Station

20 mins Harrow on the Hill

BY BUS

Several local bus routes provide access to and from north, central and west London.

8 mins Kenton station

Harrow on the Hill

49 mins Brent Cross Shopping Centre

Ô

59 mins Heathrow Airport

### **BY RAIL/TUBE**

Three nearby tube stations make intra-London travel easy. Crossrail and National Rail stations make it easy to move around the capital and beyond.

21 mins From Northwick Park to Marylebone

23 mins From Northwick Park to Regents Park

23 mins From Northwick Park to Bond Street

25 mins From Northwick Park to Oxford Circus

From Northwick Park & Harrow-on-the-Hill to King's Cross / St Pancras

35 mins From Kenton to Canary Wharf via Paddington\*\*