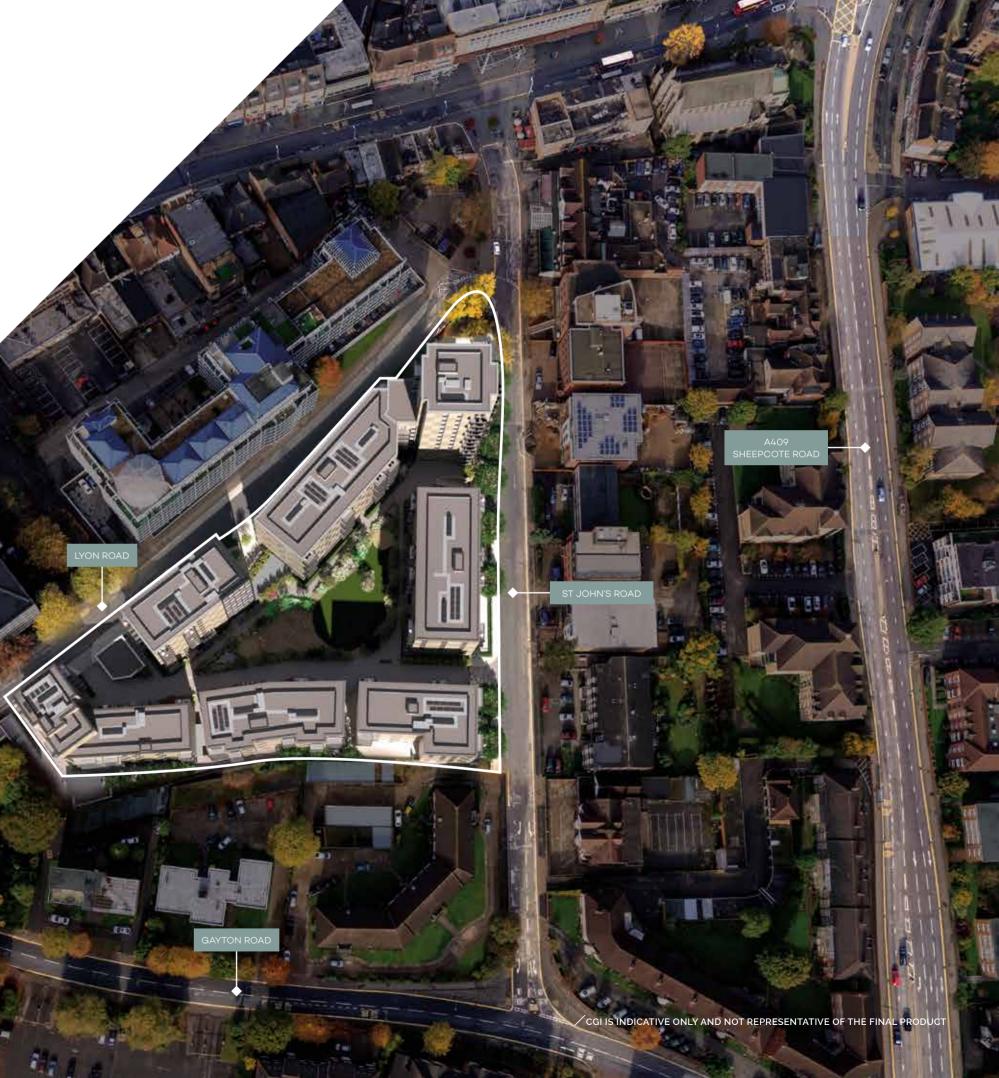

## LYON SQUARE

### LYON SQUARE

HARROW

INTRODUCTION

### INTRODUCING LYON SQUARE – A DISTINCTIVE NEW COLLECTION OF LUXURY HOMES IN HARROW, NORTH LONDON.

Lyon Square is located in the sought after Lyon Square incorporates higharea of Harrow. These homes combine elegance, convenience and luxury in one of the world's best-loved cities.

Thriving Harrow now has a residential development to match its energy and individuality – and it's all just minutes from An address to be proud of. A lifestyle central London's essential destinations.