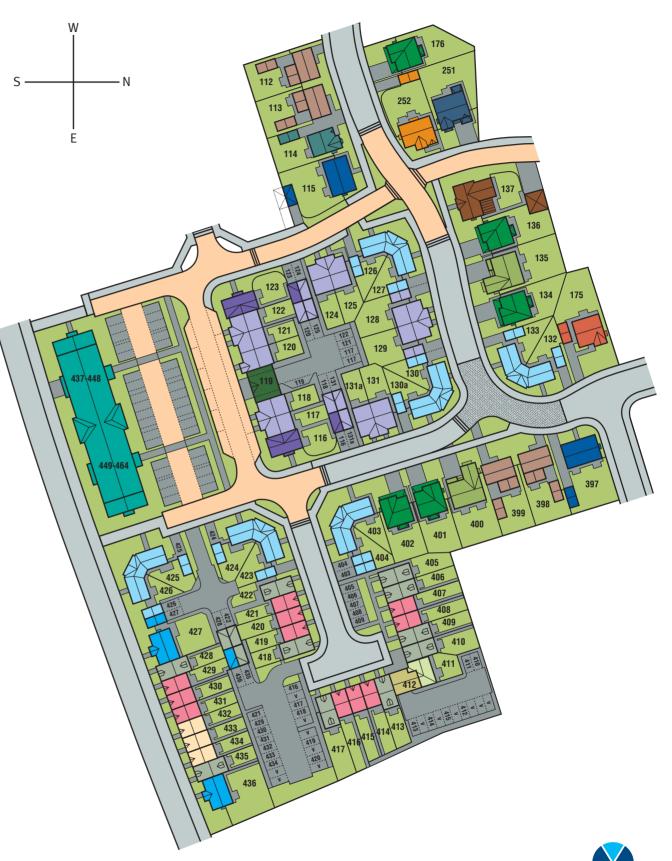

# Canalside Wharf

| The Appleton    |
|-----------------|
| The Ashridge    |
| The Belton      |
| The Beresford   |
| The Bollington  |
| The Bramhall    |
| The Capesthorpe |
| The Cartmel     |
| The Dalton      |
| The Didsbury    |
| The Dunham      |
| The Edgeware    |
| The Malham      |
| The Moreton     |
| The Staunton    |
| The Sutton      |
| The Thorpe      |
| The Winster     |
| Apartments      |
|                 |

The layout of this plan is not to scale and is an indication only of plot position. Retail unit below apartments (Plots 437-448).

۲