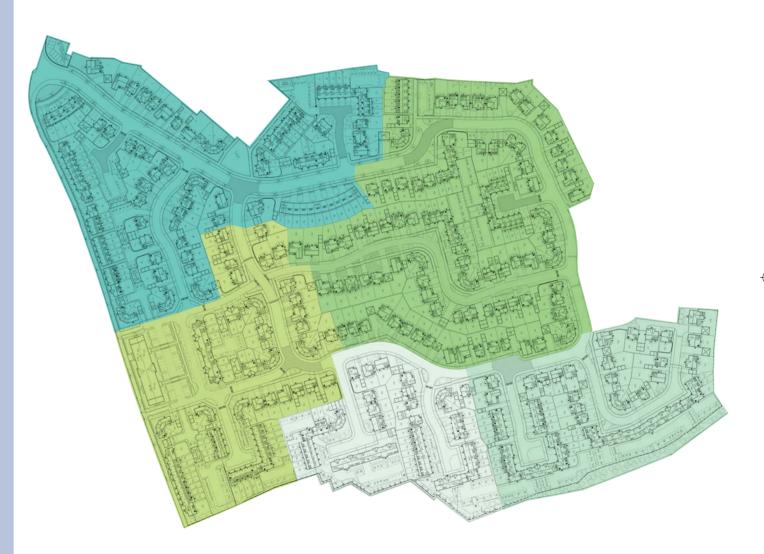

## Edgewater Park

Edgewater Park has been divided into five neighbourhoods to create a sense of community and to offer a variety of accommodation. These will be:

### The Boulevard

Boasts 3 and 4 bedroom detached houses, 3 bedroom semidetached houses, 3 bed townhouses and mews, including a stylish crescent of 3 bedroom mews properties. This phase surrounds the bowling green and many of the properties have views over the canal.

#### The Green

Next to a beautiful area of public open space, with many of the properties looking out on to it, this phase features 3 and 4 bed detached houses, 3 bed semi-detached houses, and 1, 2 and 3 bedroom mews and townhouses.

#### Canalside Wharf

Along these tree-lined and curving roads (a feature common to most of the phases) are 3 and 4 bedroom detached houses, 3 bedroom semi-detached houses and 3 bedroom mews and townhouses. The apartments have canal-side views.

Many of the properties in this phase have a view over the public open space, some are in small cul-de-sacs. The properties range from apartments and 3 bedroom mews and townhouses to 3 bedroom semi-detached houses and 3 and 4 bedroom detached houses.

### Water's View

There are two elements to this phase – one of 3 and 4 bedroom detached houses, 3 bedroom semi-detached and 3 bedroom mews and townhouses, while the other part is made up of apartments with canal-side views.