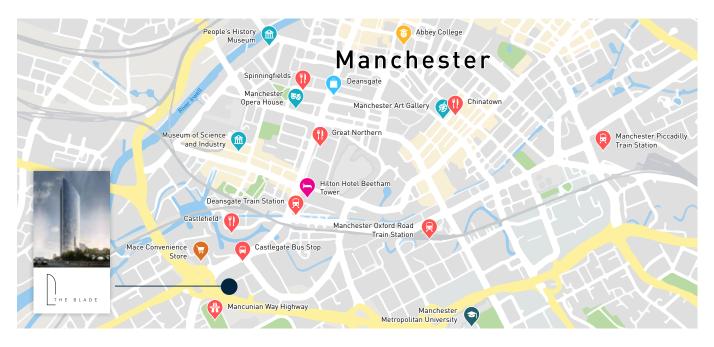

## The Gateway to the City

THE BLADE, MANCHESTER IS IDEALLY SITUATED AT THE ENTRANCE OF THE CITY CENTRE.