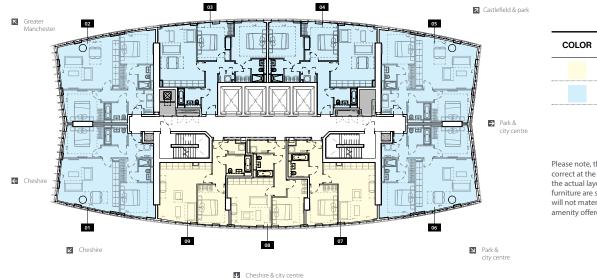

# Typical Floorplan

▲ Castlefield

### COLOR BEDROOM 1BED 2BED

Please note, the floorplans displayed are correct at the time of publication but the actual layout and arrangement of furniture are subject to changes which will not materially affect the overall size or amenity offered by the room.