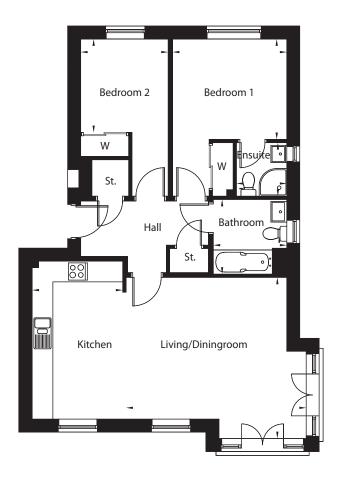

#### **Apartment Type A**

2 Bedroom 74.7 sqm 801 sq ft

| Kitchen            | 4.58m x 2.62m | 15'0" x 8'7' |
|--------------------|---------------|--------------|
| Living/Dining Room | 4.76m x 4.11m | 15'7" x 13'5 |
| Bedroom 1          | 3.30m x 2.91m | 10'10" x 9'6 |
| Bedroom 2          | 2.71m x 2.54m | 8'10" x 8'4  |
| Bathroom           | 2.16m x 2.14m | 7'1" x 7'0   |
| Ensuite            | 1.55m x 1.46m | 5'1" x 4'9   |

#### **Apartment Type B**

2 Bedroom 72.9 sqm 785 sq ft

| Kitchen            | 4.58m x 2.62m | 15'0" x 8'7"  |
|--------------------|---------------|---------------|
| Living/Dining Room | 4.76m x 4.11m | 15'7" x 13'5" |
| Bedroom 1          | 3.30m x 2.91m | 10'10" x 9'6" |
| Bedroom 2          | 2.71m x 2.54m | 8'10" x 8'4"  |
| Bathroom           | 2.16m x 2.14m | 7'1" x 7'0"   |
| Ensuite            | 1.55m x 1.46m | 5'1" x 4'9"   |

#### **Apartment Type C**

3 Bedroom 95.4 sqm 1027 sq ft

| Kitchen            | 4.58m x 2.62m | 15'0" x 8'7'   |
|--------------------|---------------|----------------|
| Living/Dining Room | 4.84m x 4.34m | 15'10" x 14'3' |
| Bedroom 1          | 3.34m x 3.02m | 10'11" x 9'10' |
| Bedroom 2          | 3.41m x 2.75m | 11'2" x 9'0'   |
| Study/Bedroom 3    | 3.40m x 2.55m | 11'1" x 8'4'   |
| Bathroom           | 2.16m x 2.15m | 7'1" x 7'0'    |
| Ensuite            | 2.16m x 1.50m | 7'1" x 4'11'   |

#### **Apartment Type D**

2 Bedroom 72.9 sqm 785 sq ft

| Kitchen            | 4.58m x 2.62m | 15'0" x 8'7"  |
|--------------------|---------------|---------------|
| Living/Dining Room | 4.76m x 4.11m | 15'7" x 13'5" |
| Bedroom 1          | 3.30m x 2.91m | 10'10" x 9'6" |
| Bedroom 2          | 2.71m x 2.54m | 8'10" x 8'4"  |
| Bathroom           | 2.16m x 2.13m | 7'1" x 7'0"   |
| Ensuite            | 1.55m x 1.46m | 5'1" x 4'9"   |

#### KEY ✓ - Standard C - Customer Choice (subject to build stage)

These particulars are for general information only. They do not form part of any contract. Dawn Homes reserve the right to amend or vary the layout or specification without prior notice. Please contact our Sales Advisor for further details. Computer generated images are shot from an imaginary viewpoint within an open space and are for reference only. The illustration shown is a typical Dawn home of this type, but there are however variances from site to site. External finishes, landscaping may vary throughout the development. Properties may also be built handed (mirror image). Please ask a Sales Advisor for further details. Floor plans show the typical layout of this house type. For exact dimensions and floor plan differences consult a Sales Advisor. All dimensions are approximate and are not shown to scale.