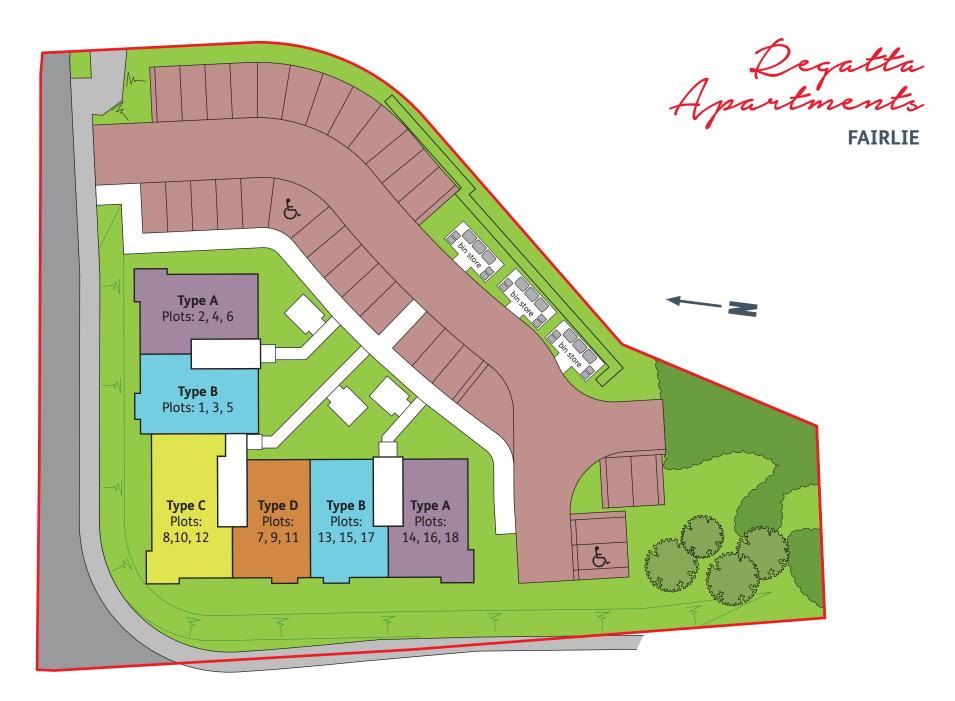

#### **Apartment Type A**

2 Bedroom 74.7 sqm 801 sq ft

| Kitchen            | 4.58m x 2.62m | 15'0" x 8'7' |
|--------------------|---------------|--------------|
| Living/Dining Room | 4.76m x 4.11m | 15'7" x 13'5 |
| Bedroom 1          | 3.30m x 2.91m | 10'10" x 9'6 |
| Bedroom 2          | 2.71m x 2.54m | 8'10" x 8'4  |
| Bathroom           | 2.16m x 2.14m | 7'1" x 7'0   |
| Ensuite            | 1.55m x 1.46m | 5'1" x 4'9   |

#### **Apartment Type B**

2 Bedroom 72.9 sqm 785 sq ft

| Kitchen            | 4.58m x 2.62m | 15'0" x 8'7"  |
|--------------------|---------------|---------------|
| Living/Dining Room | 4.76m x 4.11m | 15'7" x 13'5" |
| Bedroom 1          | 3.30m x 2.91m | 10'10" x 9'6" |
| Bedroom 2          | 2.71m x 2.54m | 8'10" x 8'4"  |
| Bathroom           | 2.16m x 2.14m | 7'1" x 7'0"   |
| Ensuite            | 1.55m x 1.46m | 5'1" x 4'9"   |

#### **Apartment Type C**

3 Bedroom 95.4 sqm 1027 sq ft

| Kitchen            | 4.58m x 2.62m | 15'0" x 8'7'   |
|--------------------|---------------|----------------|
| Living/Dining Room | 4.84m x 4.34m | 15'10" x 14'3' |
| Bedroom 1          | 3.34m x 3.02m | 10'11" x 9'10' |
| Bedroom 2          | 3.41m x 2.75m | 11'2" x 9'0'   |
| Study/Bedroom 3    | 3.40m x 2.55m | 11'1" x 8'4'   |
| Bathroom           | 2.16m x 2.15m | 7'1" x 7'0'    |
| Ensuite            | 2.16m x 1.50m | 7'1" x 4'11'   |

#### **Apartment Type D**

2 Bedroom 72.9 sqm 785 sq ft

| Kitchen            | 4.58m x 2.62m | 15'0" x 8'7"  |
|--------------------|---------------|---------------|
| Living/Dining Room | 4.76m x 4.11m | 15'7" x 13'5" |
| Bedroom 1          | 3.30m x 2.91m | 10'10" x 9'6" |
| Bedroom 2          | 2.71m x 2.54m | 8'10" x 8'4"  |
| Bathroom           | 2.16m x 2.13m | 7'1" x 7'0"   |
| Ensuite            | 1.55m x 1.46m | 5'1" x 4'9"   |