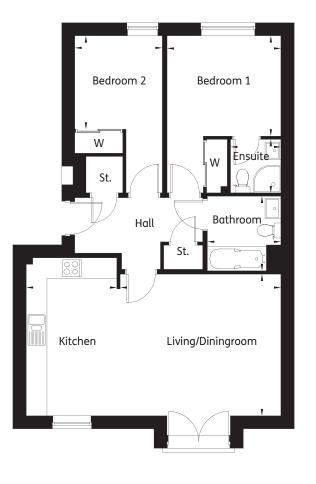

#### **Apartment Type A**

2 Bedroom 74.7 sqm 801 sq ft

| Kitchen            | 4.58m x 2.62m | 15'0" x 8'7' |
|--------------------|---------------|--------------|
| Living/Dining Room | 4.76m x 4.11m | 15'7" x 13'5 |
| Bedroom 1          | 3.30m x 2.91m | 10'10" x 9'6 |
| Bedroom 2          | 2.71m x 2.54m | 8'10" x 8'4  |
| Bathroom           | 2.16m x 2.14m | 7'1" x 7'0   |
| Ensuite            | 1.55m x 1.46m | 5'1" x 4'9   |

#### KEY ✓ - Standard C - Customer Choice (subject to build stage)

These particulars are for general information only. They do not form part of any contract. Dawn Homes reserve the right to amend or vary the layout or specification without prior notice. Please contact our Sales Advisor for further details. Computer generated images are shot from an imaginary viewpoint within an open space and are for reference only. The illustration shown is a typical Dawn home of this type, but there are however variances from site to site. External finishes, landscaping may vary throughout the development. Properties may also be built handed (mirror image). Please ask a Sales Advisor for further details. Floor plans show the typical layout of this house type. For exact dimensions and floor plan differences consult a Sales Advisor. All dimensions are approximate and are not shown to scale.