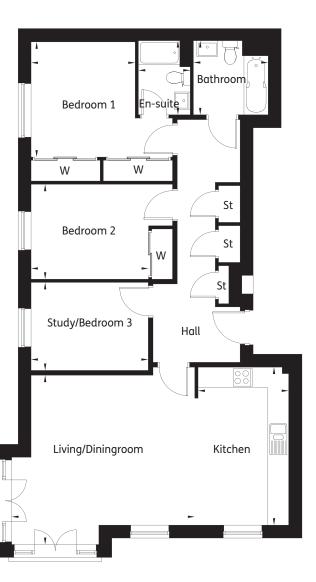

#### **Apartment Type C**

3 Bedroom 95.4 sqm 1027 sq ft

| Kitchen            | 4.58m x 2.62m | 15'0" x 8'7'   |
|--------------------|---------------|----------------|
| Living/Dining Room | 4.84m x 4.34m | 15'10" x 14'3' |
| Bedroom 1          | 3.34m x 3.02m | 10'11" x 9'10' |
| Bedroom 2          | 3.41m x 2.75m | 11'2" x 9'0'   |
| Study/Bedroom 3    | 3.40m x 2.55m | 11'1" x 8'4'   |
| Bathroom           | 2.16m x 2.15m | 7'1" x 7'0'    |
| Ensuite            | 2.16m x 1.50m | 7'1" x 4'11'   |