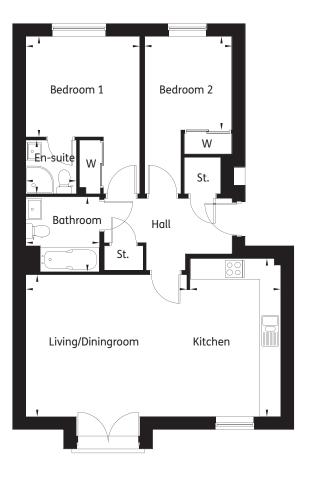

#### **Apartment Type A**

2 Bedroom 74.7 sqm 801 sq ft

| Kitchen            | 4.58m x 2.62m | 15'0" x 8'7' |
|--------------------|---------------|--------------|
| Living/Dining Room | 4.76m x 4.11m | 15'7" x 13'5 |
| Bedroom 1          | 3.30m x 2.91m | 10'10" x 9'6 |
| Bedroom 2          | 2.71m x 2.54m | 8'10" x 8'4  |
| Bathroom           | 2.16m x 2.14m | 7'1" x 7'0   |
| Ensuite            | 1.55m x 1.46m | 5'1" x 4'9   |

#### **Apartment Type B**

2 Bedroom 72.9 sqm 785 sq ft

| Kitchen            | 4.58m x 2.62m | 15'0" x 8'7"  |
|--------------------|---------------|---------------|
| Living/Dining Room | 4.76m x 4.11m | 15'7" x 13'5" |
| Bedroom 1          | 3.30m x 2.91m | 10'10" x 9'6" |
| Bedroom 2          | 2.71m x 2.54m | 8'10" x 8'4"  |
| Bathroom           | 2.16m x 2.14m | 7'1" x 7'0"   |
| Ensuite            | 1.55m x 1.46m | 5'1" x 4'9"   |

#### **Apartment Type D**

2 Bedroom 72.9 sqm 785 sq ft

| Kitchen            | 4.58m x 2.62m | 15'0" x 8'7"  |
|--------------------|---------------|---------------|
| Living/Dining Room | 4.76m x 4.11m | 15'7" x 13'5" |
| Bedroom 1          | 3.30m x 2.91m | 10'10" x 9'6" |
| Bedroom 2          | 2.71m x 2.54m | 8'10" x 8'4"  |
| Bathroom           | 2.16m x 2.13m | 7'1" x 7'0"   |
| Ensuite            | 1.55m x 1.46m | 5'1" x 4'9"   |