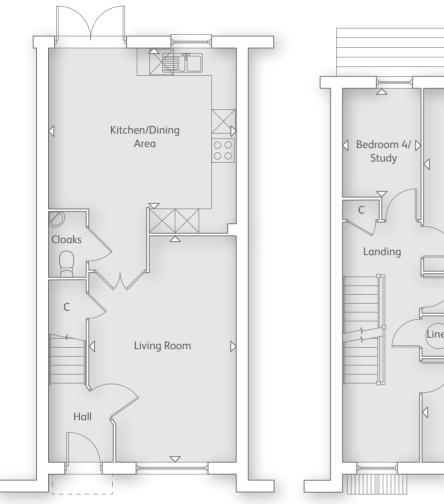

#### GROUND FLOOR

Kitchen/Dining Area 3.33m x 4.84m 10' 11" x 15' 10"

Living Room 3.71m x 4.84m 12' 2" x 15' 10"

#### FIRST FLOOR

| Master Bedroom<br>3.14m x 3.41m  | 10' 3" x 11' 2" |
|----------------------------------|-----------------|
| Bedroom 2<br>4.67m x 3.81m       | 15' 3" x 12' 6" |
| Bedroom 3<br>2.61m x 3.45m       | 8' 6" x 11' 3"  |
| Bedroom 4/Study<br>1.93m x 2.64m | 6' 4" x 8' 7"   |