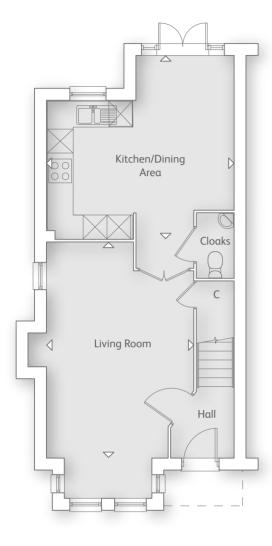

#### GROUND FLOOR

Kitchen/Dining Area 3.33m x 4.84m 10' 11" x 15' 10"

Living Room 3.71m x 4.84m 12' 2" x 15' 10"