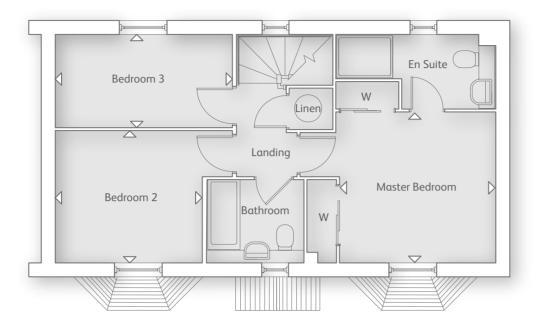

#### FIRST FLOOR

| Master Bedroom<br>3.70m x 4.84m | 12' 1" x 15' 10" |
|---------------------------------|------------------|
| Bedroom 2<br>3.33m x 3.19m      | 10' 11" x 10' 5" |

#### SECOND FLOOR

| Bedroom 3                  |                  |
|----------------------------|------------------|
| 3.75m x 4.84m              | 12' 3" x 15' 10" |
| Bedroom 4<br>3.36m x 4.84m | 11' 0" x 15' 10" |