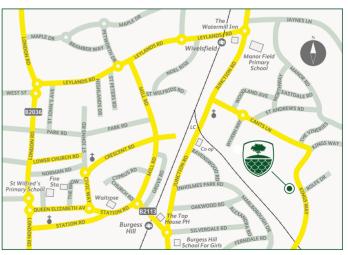

### FROM THE M25

Leave the M25 at junction 7 and join the M23 southbound, which then becomes the A23. Continue for 8 miles.

Leave the A23 at the Hickstead junction, turn left onto the A2300 and follow signs for Burgess Hill.

Continue ahead at the first roundabout.

At the next roundabout, take the first exit onto the A273; continue ahead at the next roundabout.

At the mini roundabout, turn right onto the B2036 London Road.

Turn left at the next mini roundabout onto Leylands Road.

Continue ahead over two mini roundabouts; you will pass Wivelsfield station on your right.

At the next mini roundabout, take the second exit onto Junction Road.

Turn left onto Cants Lane, continuing straight ahead at the miniroundabout. Keep following Cants Lane as the road bends to the right and becomes Kings Way, where you will find us situated on the right, just after the slight bend in the road.

#### BY TRAIN

Burgess Hill is the nearest railway station. We are a 15 minute walk from the station.

For further information on train times and fares, please call the National Rail Enquiry Line on 03457 48 49 50, or check the National Rail website on www.nationalrail.co.uk

### SAT NAV: RH15 0TH

S Electrolux

All dimensions are approximate. All imagery, including trees and landscaping, is illustrative. Please check with one of our Sales Consultants for detailed information regarding your chosen home style and/or plot. We continually review the specification of our product and reserve the right to amend it. Although it is our intention that information given regarding garages, car ports and parking is truthful, these aspects are subject to change as Kings Weald progresses.