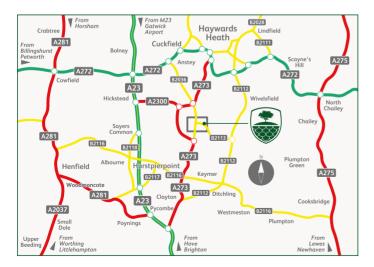

### FROM THE M25

Leave the M25 at junction 7 and join the M23 southbound, which then becomes the A23. Continue for 8 miles.

Leave the A23 at the Hickstead junction, turn left onto the A2300 and follow signs for Burgess Hill.

Continue ahead at the first roundabout.

At the next roundabout, take the first exit onto the A273; continue ahead at the next roundabout.

At the mini roundabout, turn right onto the B2036 London Road.

Turn left at the next mini roundabout onto Leylands Road.

Continue ahead over two mini roundabouts; you will pass Wivelsfield station on your right.

At the next mini roundabout, take the second exit onto Junction Road.

Turn left onto Cants Lane, continuing straight ahead at the miniroundabout. Keep following Cants Lane as the road bends to the right and becomes Kings Way, where you will find us situated on the right, just after the slight bend in the road.