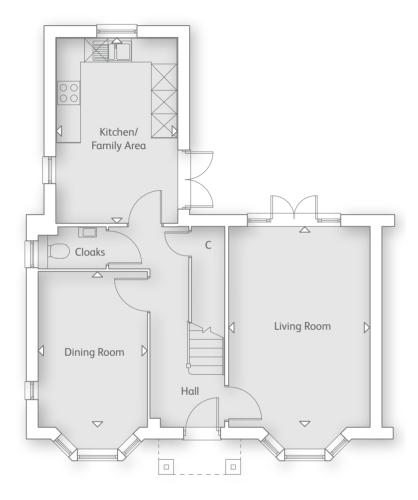

# THE SOMBOURNE 4 BEDROOM HOME

#### GROUND FLOOR

Kitchen/Dining Area 3.33m x 4.84m 10' 11" x 15' 10"

Living Room 3.71m x 4.84m 12' 2" x 15' 10"