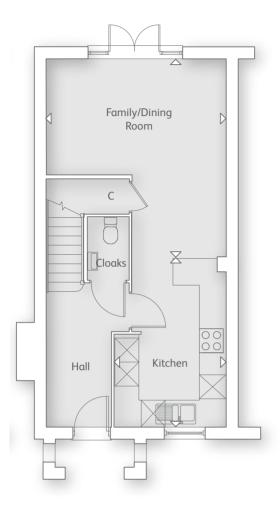

## THE BRINDLEY 3 BEDROOM HOME

| Kitchen<br>2.74m x 4.19m | 8' 11" x 13' 8" |
|--------------------------|-----------------|
| Family/Dining Roo        | m               |
| 4.44m x 4.93m            | 14' 6" x 16' 2" |