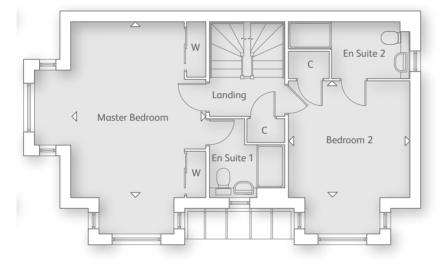

#### FIRST FLOOR

| Master Bedroom<br>3.70m x 4.84m | 12' 1" x 15' 10" |
|---------------------------------|------------------|
| Bedroom 2<br>3.33m x 3.19m      | 10' 11" x 10' 5" |