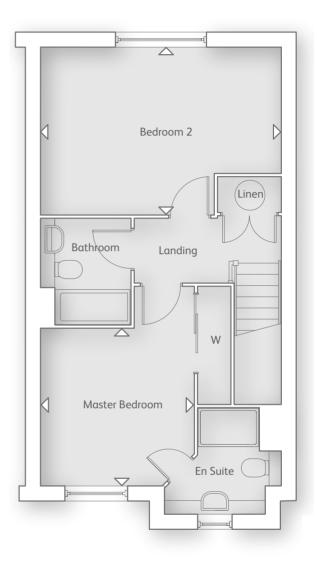

#### FIRST FLOOR

| Master Bedroom<br>3.70m x 4.84m | 12' 1" x 15' 10" |
|---------------------------------|------------------|
| Bedroom 2<br>3.33m x 3.19m      | 10' 11" x 10' 5" |

#### FIRST FLOOR

| Master Bedroom<br>4.24m x 3.28m  | 13' 10" x 10' 9" |
|----------------------------------|------------------|
| Bedroom 4/Study<br>2.65m x 3.88m | 8' 8" x 12' 8"   |

#### FIRST FLOOR

| Master Bedroom<br>3.95m x 3.14m  | 12' 11" x 10' 3" |
|----------------------------------|------------------|
| Bedroom 4/Study<br>2.65m x 3.17m | 8' 8" x 10' 4"   |

#### FIRST FLOOR

| Master Bedroom<br>2.86m x 5.04m | 9' 4" x 16' 6"   | Bedroom 3<br>3.04 m x 2.59m | 9' 11" x 8' 5" |
|---------------------------------|------------------|-----------------------------|----------------|
| Bedroom 2<br>3.65m x 3.98m      | 11' 11" x 13' 0" |                             |                |

#### FIRST FLOOR

| Master Bedroom<br>2.97m x 3.90m | 9' 8" x 12' 9"  |
|---------------------------------|-----------------|
| Bedroom 2<br>2.41m x 3.84m      | 7'10" x 12'7"   |
| Bedroom 3<br>2.14m x 3.94m      | 7' 0" x 12' 11" |

#### FIRST FLOOR

| Master Bedroom<br>2.97m x 3.90m | 9' 8" x 12' 9"   |
|---------------------------------|------------------|
| Bedroom 2<br>2.41m x 3.84m      | 7' 10" x 12' 7"  |
| Bedroom 3<br>2.13m x 3.94m      | 6' 11" x 12' 11" |

#### FIRST FLOOR

| Master Bedroom<br>3.29m x 3.18m | 10' 9" x 10' 5" |
|---------------------------------|-----------------|
| Bedroom 2<br>3.10m x 2.78m      | 10' 2" x 9' 1"  |
| Bedroom 3<br>3.74m x 1.94m      | 12' 3" x 6' 4"  |

#### FIRST FLOOR

| Master Bedroom<br>3.00m x 3.08m | 9' 10" x 10' 1" |
|---------------------------------|-----------------|
| Bedroom 2<br>4.73m x 3.28m      | 15' 6" x 10' 9" |