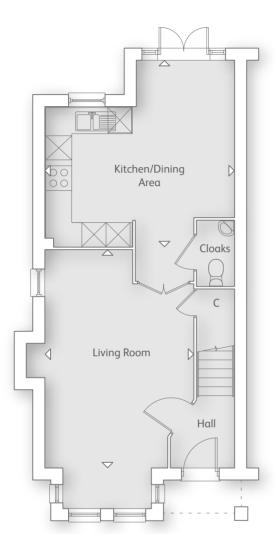

## THE CHADBROOK 4 BEDROOM HOME

| Kitchen/Dining Area |     |      |     |    |
|---------------------|-----|------|-----|----|
| 4.66m x 3.44 m      | 15' | 3" x | 11' | 3" |

Living Room 3.64m x 5.38m 11' 11" x 17' 7"