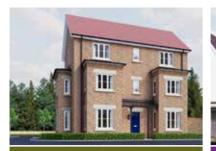

# THE ALBOURNE 4 BEDROOM HOME

| Kitchen/Dining Area |                |
|---------------------|----------------|
| 4.67m x 2.98m       | 15' 3" x 9' 9" |

| Living Room  |       |      |     |    |
|--------------|-------|------|-----|----|
| 3.52m x 5.93 | m 11' | 6" x | 19' | 5" |

#### FIRST FLOOR

| Master Bedroom<br>3.14m x 3.41m  | 10' 3" x 11' 2" |
|----------------------------------|-----------------|
| Bedroom 2<br>4.67m x 3.81m       | 15' 3" x 12' 6" |
| Bedroom 3<br>2.61m x 3.45m       | 8' 6" x 11' 3"  |
| Bedroom 4/Study<br>1.93m x 2.64m | 6' 4" x 8' 7"   |