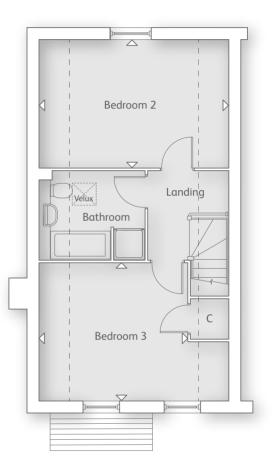

#### SECOND FLOOR

| Bedroom 2<br>4.96m x 3.28m | 16' 3" x 10' 9" |
|----------------------------|-----------------|
| Bedroom 3<br>4.96m x 4.09m | 16' 3" x 13' 5" |

#### SECOND FLOOR

| Bedroom 2<br>4.66m x 3.14m | 15' 3" x 10' 3"  |
|----------------------------|------------------|
| Bedroom 3<br>3.64m x 3.38m | 11' 11" x 11' 1" |