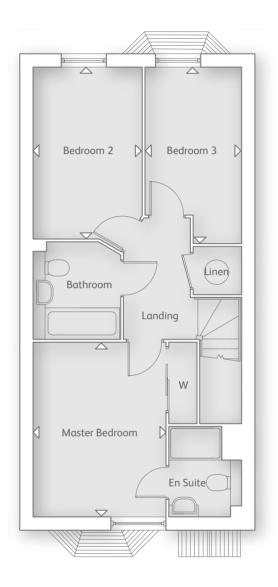

#### FIRST FLOOR

| Master Bedroom<br>3.70m x 4.84m | 12' 1" x 15' 10" |
|---------------------------------|------------------|
| Bedroom 2<br>3.33m x 3.19m      | 10' 11" x 10' 5" |

#### SECOND FLOOR

| Bedroom 2<br>4.96m x 3.28m | 16' 3" x 10' 9" |
|----------------------------|-----------------|
| Bedroom 3<br>4.96m x 4.09m | 16' 3" x 13' 5" |