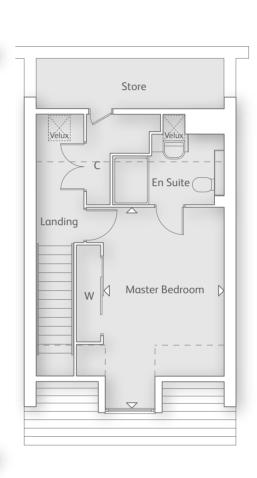

#### FIRST FLOOR

| Master Bedroom<br>3.70m x 4.84m | 12' 1" x 15' 10" |
|---------------------------------|------------------|
| Bedroom 2<br>3.33m x 3.19m      | 10' 11" x 10' 5" |