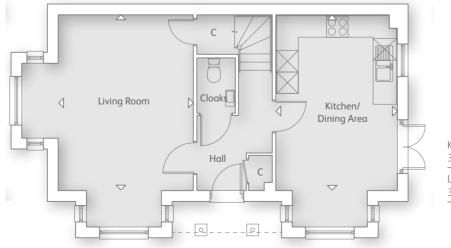

#### GROUND FLOOR

Kitchen/Dining Area 3.33m x 4.84m 10' 11" x 15' 10"

Living Room 3.71m x 4.84m 12' 2" x 15' 10"