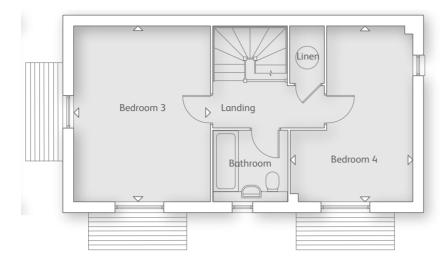

#### SECOND FLOOR

| Bedroom 3                  |                  |
|----------------------------|------------------|
| 3.75m x 4.84m              | 12' 3" x 15' 10" |
| Bedroom 4<br>3.36m x 4.84m | 11' 0" x 15' 10" |