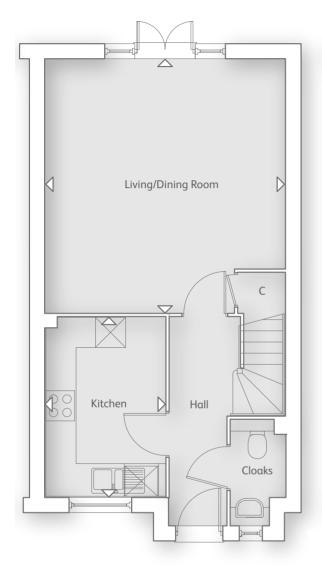

## THE NEWICK 2 BEDROOM HOME

| Kitchen<br>2.35m x 3.54m            | 7' 8" x 11' 7" |
|-------------------------------------|----------------|
| Living/Dining Area<br>4.73m x 5.01m | 15' 6" x 16' 5 |

#### FIRST FLOOR

| Master Bedroom<br>3.00m x 3.08m | 9' 10" x 10' 1" |
|---------------------------------|-----------------|
| Bedroom 2<br>4.73m x 3.28m      | 15' 6" x 10' 9" |