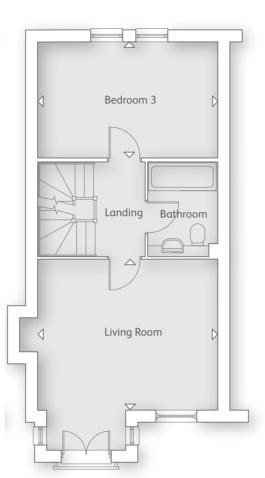

#### FIRST FLOOR

| Living Room<br>4.44m x 3.73m | 14' 6" x 12' 2' |
|------------------------------|-----------------|
| Bedroom 3<br>4.44m x 2.84m   | 14' 6" x 9' 3"  |