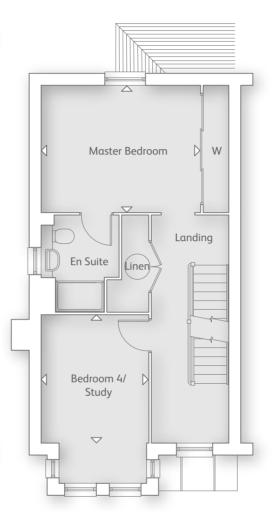

#### FIRST FLOOR

| Master Bedroom<br>3.70m x 4.84m | 12' 1" x 15' 10" |
|---------------------------------|------------------|
| Bedroom 2<br>3.33m x 3.19m      | 10' 11" x 10' 5" |