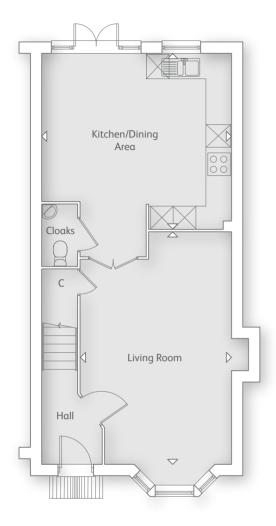

# THE HASSOCKS 4 BEDROOM HOME

| Kitchen/Dining Area |     |    |    |     |    |  |
|---------------------|-----|----|----|-----|----|--|
| 4.96m x 4.60m       | 16' | 3" | Хĺ | 15' | 1" |  |

| Living Room   |                   |
|---------------|-------------------|
| 3.94m x 6.09m | 12' 11" x 19' 11" |