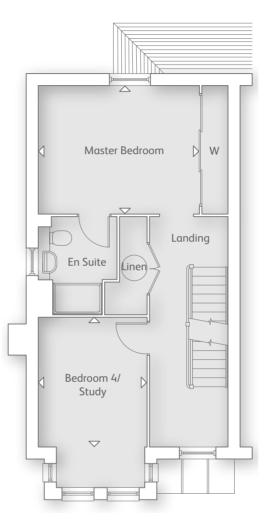

#### FIRST FLOOR

| Master Bedroom<br>3.95m x 3.14m  | 12' 11" x 10' 3" |
|----------------------------------|------------------|
| Bedroom 4/Study<br>2.65m x 3.17m | 8' 8" x 10' 4"   |