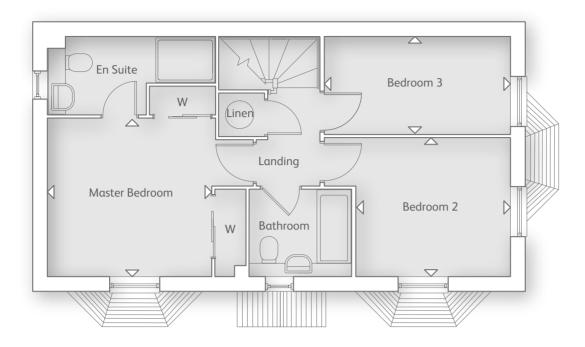

#### FIRST FLOOR

| Master Bedroom<br>3.14m x 3.41m  | 10' 3" x 11' 2" |
|----------------------------------|-----------------|
| Bedroom 2<br>4.67m x 3.81m       | 15' 3" x 12' 6" |
| Bedroom 3<br>2.61m x 3.45m       | 8' 6" x 11' 3"  |
| Bedroom 4/Study<br>1.93m x 2.64m | 6' 4" x 8' 7"   |