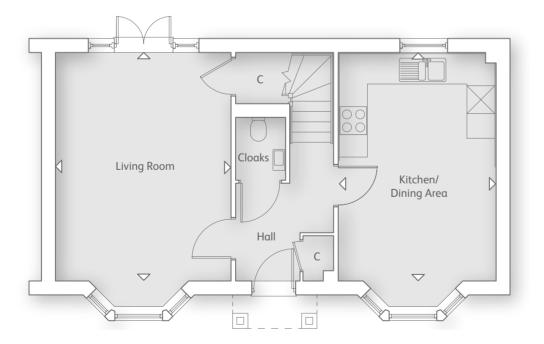

#### GROUND FLOOR

Kitchen/Dining Area 3.33m x 4.84m 10' 11" x 15' 10"

Living Room 3.71m x 4.84m 12' 2" x 15' 10"