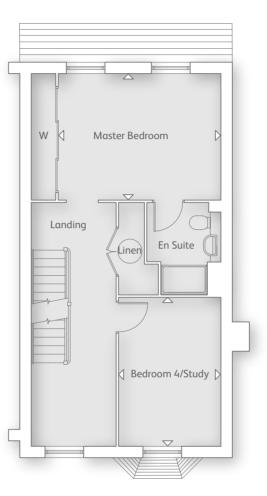

#### FIRST FLOOR

| Master Bedroom<br>4.24m x 3.28m  | 13' 10" x 10' 9" |
|----------------------------------|------------------|
| Bedroom 4/Study<br>2.65m x 3.88m | 8' 8" x 12' 8"   |