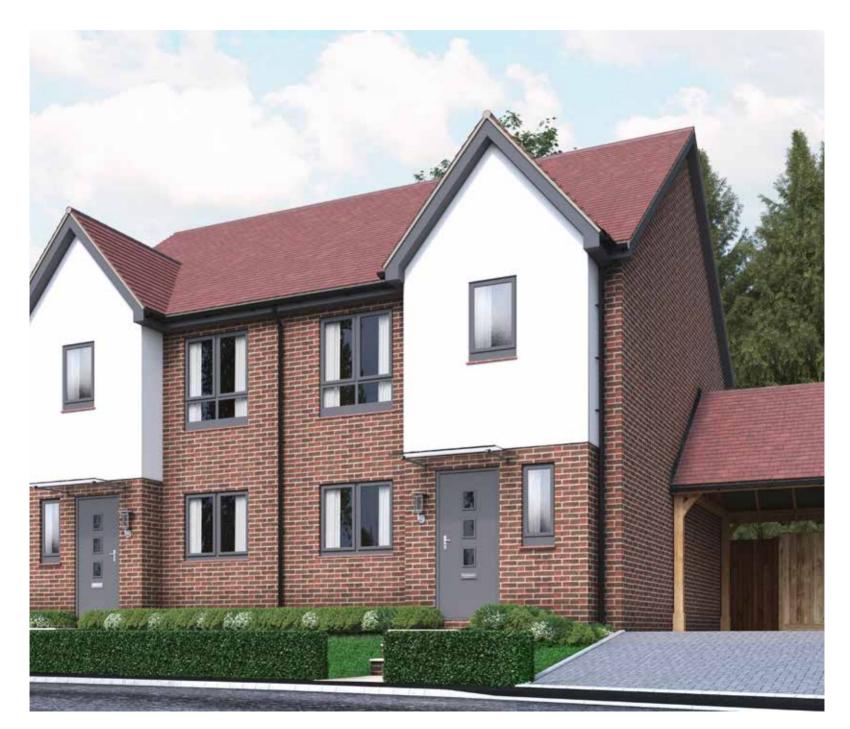

## THE NEWICK 2 BEDROOM HOME

| Kitchen<br>2.35m x 3.54m            | 7' 8" x 11' 7" |
|-------------------------------------|----------------|
| Living/Dining Area<br>4.73m x 5.01m | 15' 6" x 16' 5 |