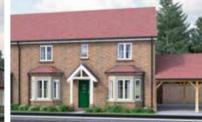

# THE HASSOCKS 4 BEDROOM HOME

| Kitchen/Dining Area |     |    |    |     |    |  |
|---------------------|-----|----|----|-----|----|--|
| 4.96m x 4.60m       | 16' | 3" | Хĺ | 15' | 1" |  |

| Living Room   |                   |
|---------------|-------------------|
| 3.94m x 6.09m | 12' 11" x 19' 11" |

#### FIRST FLOOR

| Master Bedroom<br>4.24m x 3.28m  | 13' 10" x 10' 9" |
|----------------------------------|------------------|
| Bedroom 4/Study<br>2.65m x 3.88m | 8' 8" x 12' 8"   |

#### SECOND FLOOR

| Bedroom 2<br>4.96m x 3.28m | 16' 3" x 10' 9" |
|----------------------------|-----------------|
| Bedroom 3<br>4.96m x 4.09m | 16' 3" x 13' 5" |