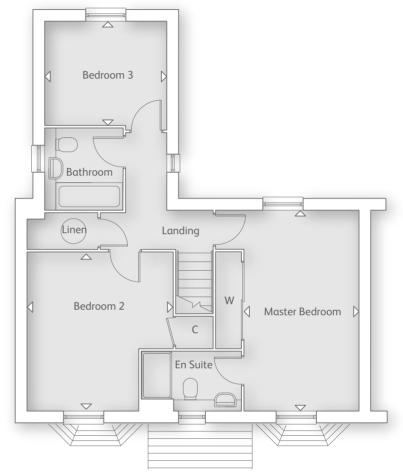

# THE SOMBOURNE 4 BEDROOM HOME

#### FIRST FLOOR

| Master Bedroom<br>3.70m x 4.84m | 12' 1" x 15' 10" |
|---------------------------------|------------------|
| Bedroom 2<br>3.33m x 3.19m      | 10' 11" x 10' 5" |

#### SECOND FLOOR

| Bedroom 3                  |                  |
|----------------------------|------------------|
| 3.75m x 4.84m              | 12' 3" x 15' 10" |
| Bedroom 4<br>3.36m x 4.84m | 11' 0" x 15' 10" |