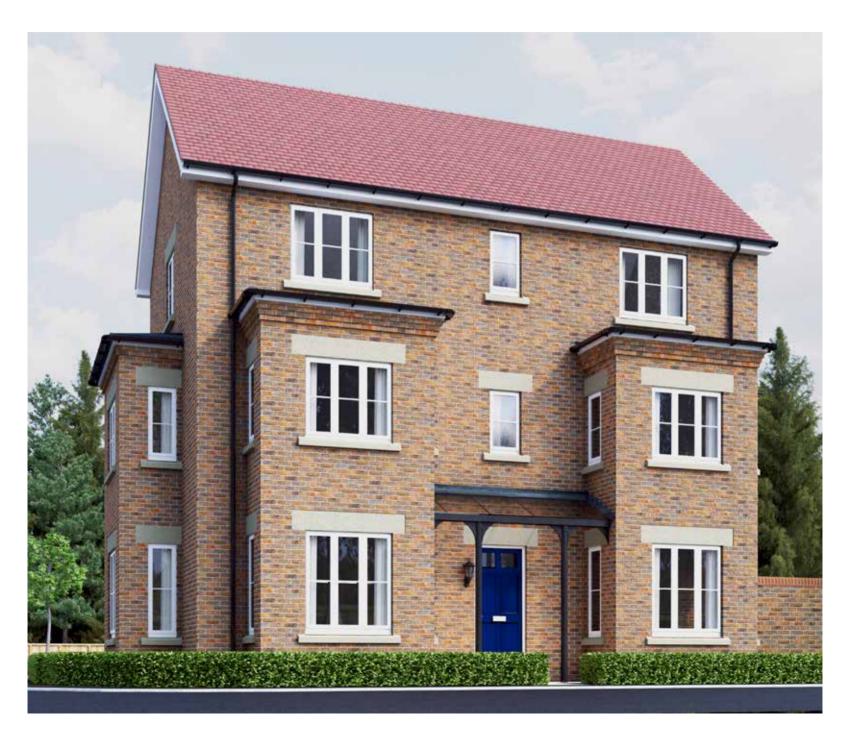

## THE RICHMOND 3 BEDROOM HOME

| Kitchen/Family Area | a               | Living Room   |                 |
|---------------------|-----------------|---------------|-----------------|
| 3.04m x 4.66m       | 9' 11" x 15' 3" | 3.53m x 5.04m | 11' 7" x 16' 6" |
| Dining Room         | 0' 10" 12' 0"   |               |                 |
| 2.71m x 3.90m       | 8' 10" x 12' 9" |               |                 |

#### FIRST FLOOR

| Master Bedroom<br>2.86m x 5.04m | 9' 4" x 16' 6"   | Bedroom 3<br>3.04 m x 2.59m | 9' 11" x 8' 5" |
|---------------------------------|------------------|-----------------------------|----------------|
| Bedroom 2<br>3.65m x 3.98m      | 11' 11" x 13' 0" |                             |                |