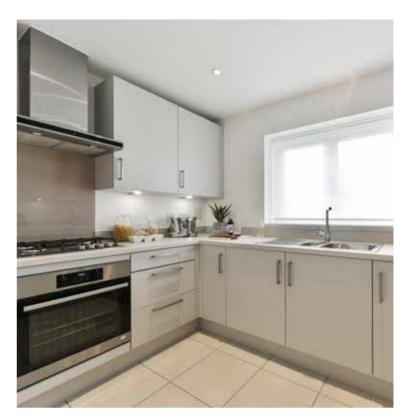

The availability of customer choices is dependent on, and subject to, stage of construction at the time of reservation. All of our available ranges are viewable at our sales centre after launch.

|                                                                             | THE SOMBOURNE | THE ALBOURNE | THE HASSOCKS | THE CHADBROOK | THE BRAMLEY | THE ROSEWOOD | THE BRINDLEY | THE RICHMOND | THE ASHURST | THE HAMSEY | THE BONNINGTON | THE WARWICK | THE MELBURY | THE NEWICK |
|-----------------------------------------------------------------------------|---------------|--------------|--------------|---------------|-------------|--------------|--------------|--------------|-------------|------------|----------------|-------------|-------------|------------|
| KITCHEN AND APPLIANCES                                                      | _             |              |              |               |             |              |              |              | _           |            |                |             |             |            |
| High quality furniture with storage/workspace                               | •             | •            | •            | •             | •           | •            | •            | •            | •           | •          | -              | •           | •           | •          |
| Laminate worktops with up-stand to Kitchen or Utility $^{\!\!\!\!^\dagger}$ | •             |              | •            | -             | •           |              | -            | •            | •           | •          | •              | •           | •           | •          |
| Chimney extractor hood                                                      | •             | •            | •            | •             | •           | •            | •            | •            | •           | •          | •              | •           | •           | •          |
| Stainless steel double electric oven with 4 gas burner hob                  | •             | •            | •            | •             | •           | •            | •            | •            |             |            |                |             |             |            |
| Stainless steel single electric oven with 4 gas burner hob                  |               |              |              |               |             |              |              |              | •           | •          | •              | •           | •           | •          |
| Integrated Fridge/Freezer                                                   | •             | •            | •            | •             | •           | •            | •            | •            |             |            |                |             |             |            |
| Integrated Dishwasher                                                       | •             | •            | •            | •             | •           | •            | •            | •            |             |            |                |             |             |            |
| Integrated Washing Machine                                                  | •             | •            | •            | •             | •           | •            | •            | •            | •           | •          | •              | •           | •           | •          |
| BATHROOM, EN SUITE & CLOAKROOM                                              |               |              |              |               |             |              |              |              |             |            |                |             |             |            |
| White sanitaryware and chrome fittings                                      | •             | •            | •            | •             | •           | •            | •            | •            | •           | •          | •              | •           | •           | -          |
| Ceramic wall tiles                                                          | •             | •            | •            | •             | •           | •            | •            | •            | •           | •          | •              | •           | •           | •          |
| Fitted furniture to Bathroom, En Suite(s) and Cloakroom <sup>0†</sup>       | •             | •            | •            | •             | •           | •            | •            | •            | •           | •          | •              | •           | •           | •          |
| Shower enclosure with thermostatic shower in En $\mbox{Suite}(s)^{\dagger}$ | •             | •            | •            | •             | •           | •            | •            | •            | •           | •          | •              | •           | •           | •          |
| Bath screen with thermostatic bath/shower mix                               |               | •            |              |               |             | •            | •            | •            | •           | •          | •              | •           | •           | •          |