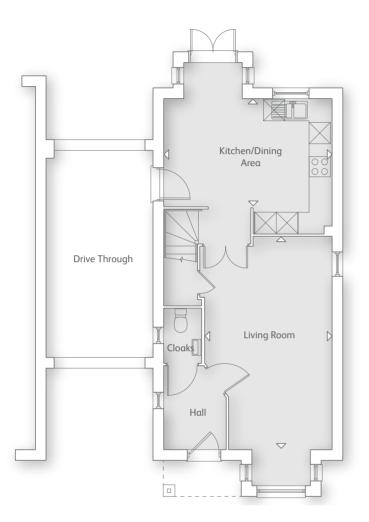

#### **GROUND FLOOR**

| Kitchen/Dining Are           | a                 |
|------------------------------|-------------------|
| 3.33m x 4.84m                | 10' 11" x 15' 10" |
| Living Room<br>3.71m x 4.84m | 12' 2" x 15' 10"  |