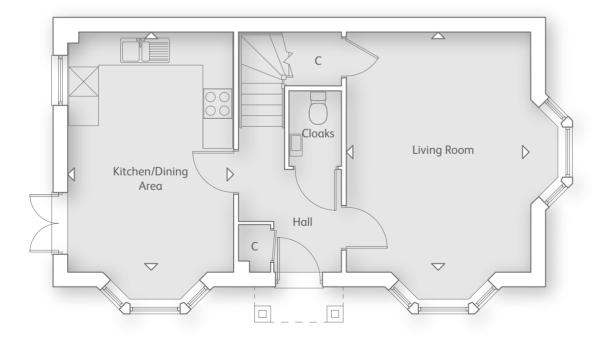

#### GROUND FLOOR

Kitchen/Dining Area 3.33m x 4.84m 10' 11" x 15' 10"

Living Room 3.71m x 4.84m 12' 2" x 15' 10"