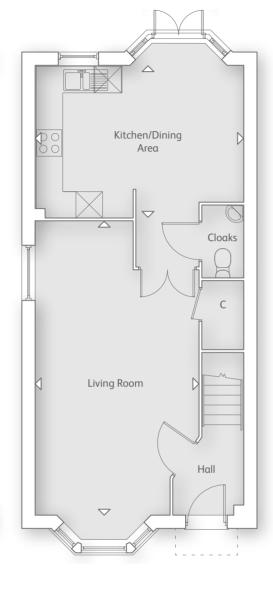

#### GROUND FLOOR

Kitchen/Dining Area 3.33m x 4.84m 10' 11" x 15' 10"

Living Room 3.71m x 4.84m 12' 2" x 15' 10"