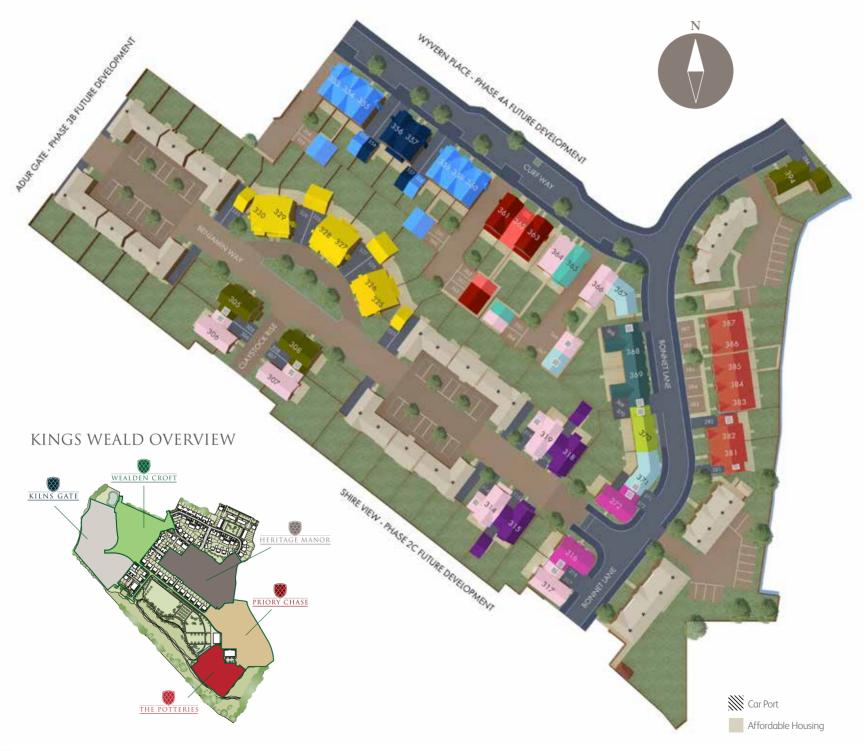

# THE SOMBOURNE 4 BEDROOM HOME

#### SECOND FLOOR

| Bedroom 3                  |                  |
|----------------------------|------------------|
| 3.75m x 4.84m              | 12' 3" x 15' 10" |
| Bedroom 4<br>3.36m x 4.84m | 11' 0" x 15' 10" |

#### FIRST FLOOR

| Master Bedroom<br>3.70m x 4.84m | 12' 1" x 15' 10" |
|---------------------------------|------------------|
| Bedroom 2<br>3.33m x 3.19m      | 10' 11" x 10' 5" |

#### GROUND FLOOR

Kitchen/Dining Area 3.33m x 4.84m 10' 11" x 15' 10"

Living Room 3.71m x 4.84m 12' 2" x 15' 10"