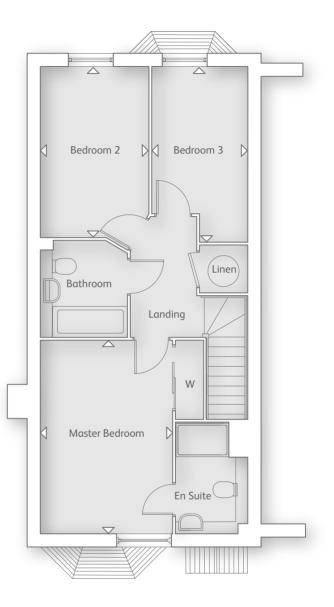

# THE SOMBOURNE 4 BEDROOM HOME

#### FIRST FLOOR

| Master Bedroom<br>3.70m x 4.84m | 12' 1" x 15' 10" |
|---------------------------------|------------------|
| Bedroom 2<br>3.33m x 3.19m      | 10' 11" x 10' 5" |

#### SECOND FLOOR

| Bedroom 3                  |                  |
|----------------------------|------------------|
| 3.75m x 4.84m              | 12' 3" x 15' 10" |
| Bedroom 4<br>3.36m x 4.84m | 11' 0" x 15' 10" |