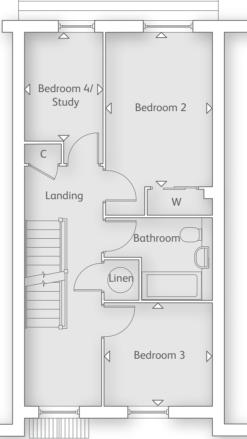

#### FIRST FLOOR

| Master Bedroom<br>3.14m x 3.41m  | 10' 3" x 11' 2" |
|----------------------------------|-----------------|
| Bedroom 2<br>4.67m x 3.81m       | 15' 3" x 12' 6" |
| Bedroom 3<br>2.61m x 3.45m       | 8' 6" x 11' 3"  |
| Bedroom 4/Study<br>1.93m x 2.64m | 6' 4" x 8' 7"   |