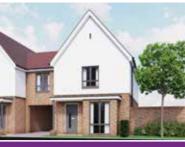

# THE HASSOCKS 4 BEDROOM HOME

| Kitchen/Dining Area |     |    |    |     |    |  |
|---------------------|-----|----|----|-----|----|--|
| 4.96m x 4.60m       | 16' | 3" | Хĺ | 15' | 1" |  |

| Living Room   |                   |
|---------------|-------------------|
| 3.94m x 6.09m | 12' 11" x 19' 11" |

#### FIRST FLOOR

| Master Bedroom<br>4.24m x 3.28m  | 13' 10" x 10' 9" |
|----------------------------------|------------------|
| Bedroom 4/Study<br>2.65m x 3.88m | 8' 8" x 12' 8"   |

#### SECOND FLOOR

| Bedroom 2<br>4.96m x 3.28m | 16' 3" x 10' 9" |
|----------------------------|-----------------|
| Bedroom 3<br>4.96m x 4.09m | 16' 3" x 13' 5" |