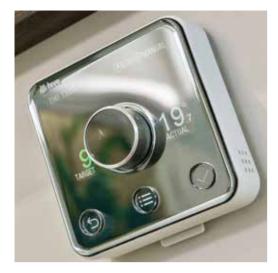

#### **Photovoltaic Solar Panels**

Many of the homes at Kings Weald are fitted with Photovoltaic (PV) Technology. These panels convert daylight into electricity via PV panels/modules on the roof. The electricity produced is connected to a consumer unit and will power a proportion of your electrical requirements. Any surplus electricity will be fed back to the grid, or supplementary electricity will be provided via the National Grid as required.