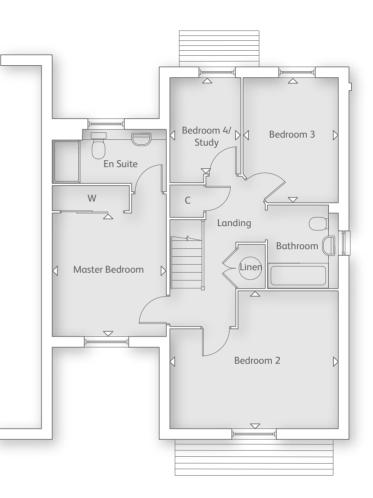

# THE HASSOCKS 4 BEDROOM HOME

| Kitchen/Dining Area |     |    |    |     |    |  |
|---------------------|-----|----|----|-----|----|--|
| 4.96m x 4.60m       | 16' | 3" | Хĺ | 15' | 1" |  |

| Living Room   |                   |
|---------------|-------------------|
| 3.94m x 6.09m | 12' 11" x 19' 11" |

#### FIRST FLOOR

| Master Bedroom<br>4.24m x 3.28m  | 13' 10" x 10' 9" |
|----------------------------------|------------------|
| Bedroom 4/Study<br>2.65m x 3.88m | 8' 8" x 12' 8"   |

#### SECOND FLOOR

| Bedroom 2<br>4.96m x 3.28m | 16' 3" x 10' 9" |
|----------------------------|-----------------|
| Bedroom 3<br>4.96m x 4.09m | 16' 3" x 13' 5" |