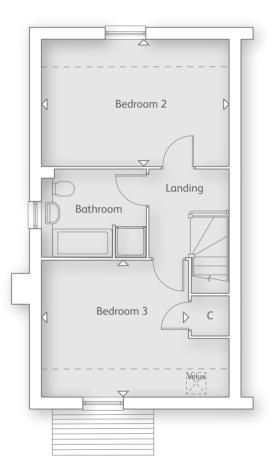

#### SECOND FLOOR

| Bedroom 2<br>4.96m x 3.28m | 16' 3" x 10' 9" |
|----------------------------|-----------------|
| Bedroom 3<br>4.96m x 4.09m | 16' 3" x 13' 5" |

#### SECOND FLOOR

| Bedroom 2<br>4.66m x 3.14m | 15' 3" x 10' 3"  |
|----------------------------|------------------|
| Bedroom 3<br>3.64m x 3.38m | 11' 11" x 11' 1" |