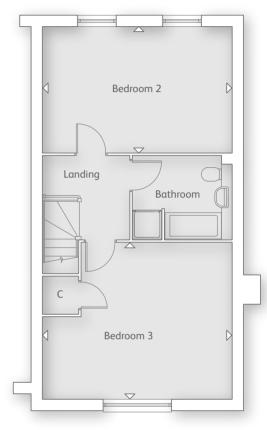

#### SECOND FLOOR

| Bedroom 3                  |                  |
|----------------------------|------------------|
| 3.75m x 4.84m              | 12' 3" x 15' 10" |
| Bedroom 4<br>3.36m x 4.84m | 11' 0" x 15' 10" |

#### FIRST FLOOR

| Master Bedroom<br>3.70m x 4.84m | 12' 1" x 15' 10" |
|---------------------------------|------------------|
| Bedroom 2<br>3.33m x 3.19m      | 10' 11" x 10' 5" |