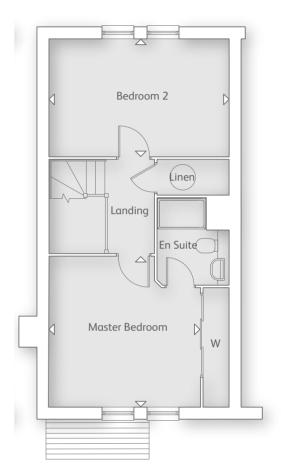

# THE SOMBOURNE 4 BEDROOM HOME

#### FIRST FLOOR

| Master Bedroom<br>3.70m x 4.84m | 12' 1" x 15' 10" |
|---------------------------------|------------------|
| Bedroom 2<br>3.33m x 3.19m      | 10' 11" x 10' 5" |

#### SECOND FLOOR

| Bedroom 3                  |                  |
|----------------------------|------------------|
| 3.75m x 4.84m              | 12' 3" x 15' 10" |
| Bedroom 4<br>3.36m x 4.84m | 11' 0" x 15' 10" |