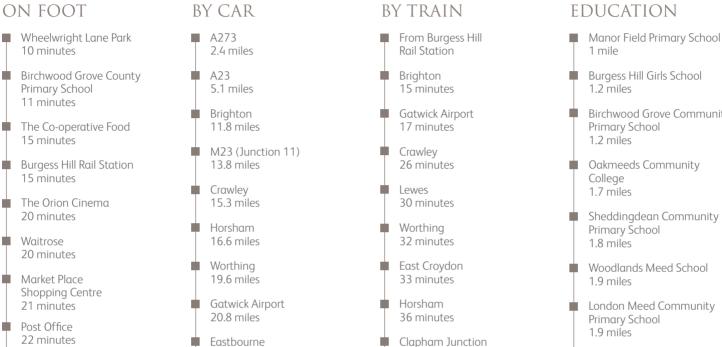

## TRANSPORT & CONNECTIONS

Wivelsfield Rail Station 22 minutes

Eastbourne 29 miles

M25 (Junction 7) 33.5 miles

50 minutes

Birchwood Grove Community

St Wilfrid's Catholic Primary School 19 miles

### FROM THE M25

Leave the M25 at junction 7 and join the M23 southbound, which then becomes the A23. Continue for 8 miles.

Leave the A23 at the Hickstead junction, turn left onto the A2300 and follow signs for Burgess Hill.

Continue ahead at the first roundabout.

At the next roundabout, take the first exit onto the A273; continue ahead at the next roundabout.

At the mini roundabout, turn right onto the B2036 London Road.

Turn left at the next mini roundabout onto Leylands Road.

Continue ahead over two mini roundabouts; you will pass Wivelsfield station on your right.

At the next mini roundabout, take the second exit onto Junction Road.

Turn left onto Cants Lane, continuing straight ahead at the miniroundabout. Keep following Cants Lane as the road bends to the right and becomes Kings Way, where you will find us situated on the right, just after the slight bend in the road.

#### BY TRAIN

Burgess Hill is the nearest railway station. We are a 15 minute walk from the station.

For further information on train times and fares, please call the National Rail Enquiry Line on 03457 48 49 50, or check the National Rail website on www.nationalrail.co.uk