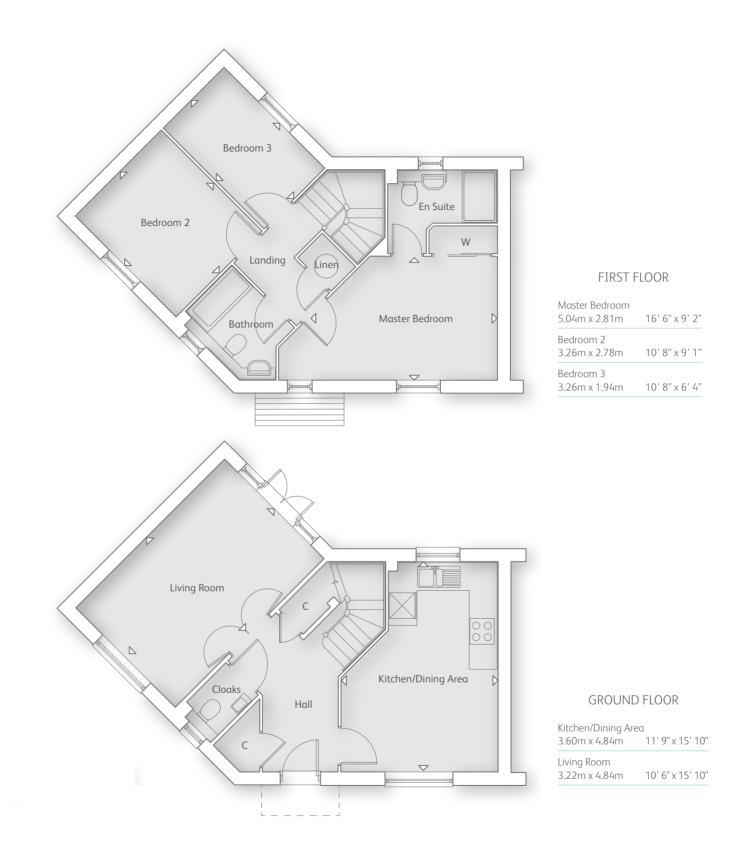

## THE WARWICK 3 BEDROOM HOME

#### FIRST FLOOR

| Master Bedroom<br>3.29m x 3.18m | 10' 9" x 10' 5" |
|---------------------------------|-----------------|
| Bedroom 2<br>3.10m x 2.78m      | 10' 2" x 9' 1"  |
| Bedroom 3<br>3.74m x 1.94m      | 12' 3" x 6' 4"  |

#### **GROUND FLOOR**

| Kitchen/Dining Are           | a                 |
|------------------------------|-------------------|
| 3.33m x 4.84m                | 10' 11" x 15' 10" |
| Living Room<br>3.71m x 4.84m | 12' 2" x 15' 10"  |