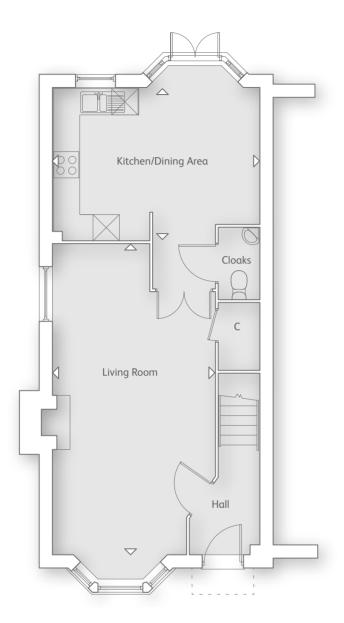

# THE SOMBOURNE 4 BEDROOM HOME

#### GROUND FLOOR

Kitchen/Dining Area 3.33m x 4.84m 10' 11" x 15' 10"

Living Room 3.71m x 4.84m 12' 2" x 15' 10"

#### FIRST FLOOR

| Master Bedroom<br>3.70m x 4.84m | 12' 1" x 15' 10" |
|---------------------------------|------------------|
| Bedroom 2<br>3.33m x 3.19m      | 10' 11" x 10' 5" |

#### SECOND FLOOR

| Bedroom 3                  |                  |
|----------------------------|------------------|
| 3.75m x 4.84m              | 12' 3" x 15' 10" |
| Bedroom 4<br>3.36m x 4.84m | 11' 0" x 15' 10" |