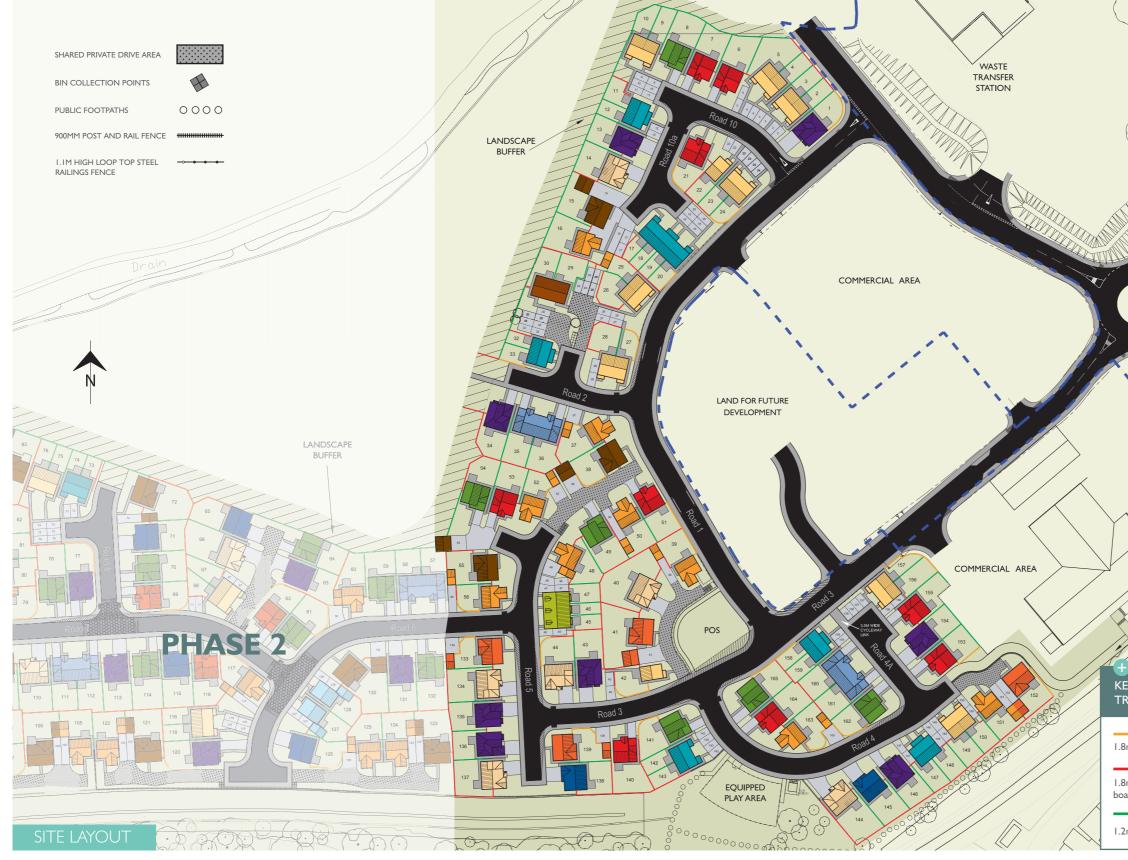

## PENTRE FELIN - Tondu: Phase I

A superior development of two, three and four bedroom residences situated in a premier location adjacent to Parc Slip nature reserve.

These particulars are for illustration only. We operate a policy of continuous product development and individual features such as windows, garages and elevational treatment may vary from time to time. Consequently these particulars should be treated as a general guidance only and cannot be relied upon accurately describing any of the Specified Matters prescribed by any Order made under the Property Misdescriptions Act 1991. Nor do they constitute a contract, part of any contract or a warranty.