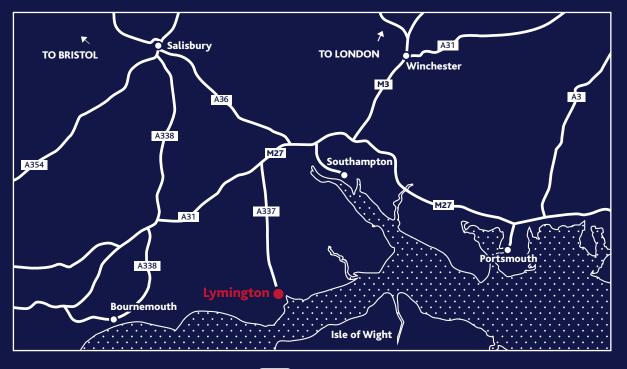

## DIRECTIONS

From the M27 at Junction 1 (Cadnam). On leaving the motorway take the A337 south through the New Forest follow signs for Lyndhurst, Brockenhurst and Lymington. On the outskirts of Lymington (at the first roundabout) continue ahead under the low railway bridge along Southampton Road. At the next roundabout (Marsh Lane) turn right and then after approximately 100 yards turn left. At the next roundabout continue straight ahead and turn left at the traffic lights into Avenue Road. This will take you towards the Lymington River onto Bridge Road where the entrance to Lymington Shores will be seen adjacent to the shoreline.

Sat nav: SO41 9BZ