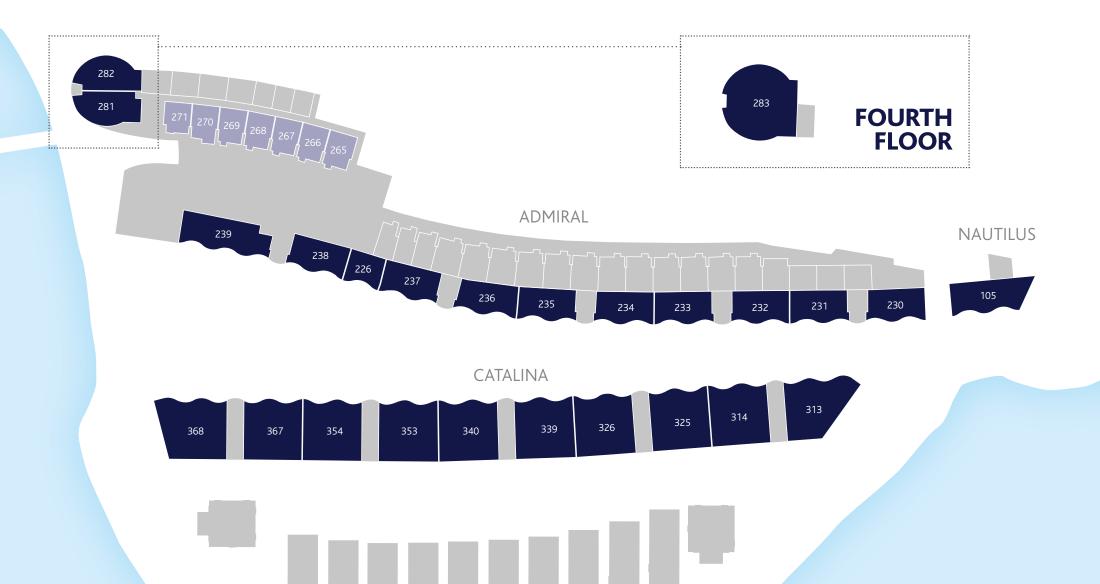

(mington)

**EXQUISITE WATERFRONT LIVING** 

**2ND FLOOR** 

**3RD FLOOR** 

VILLAS