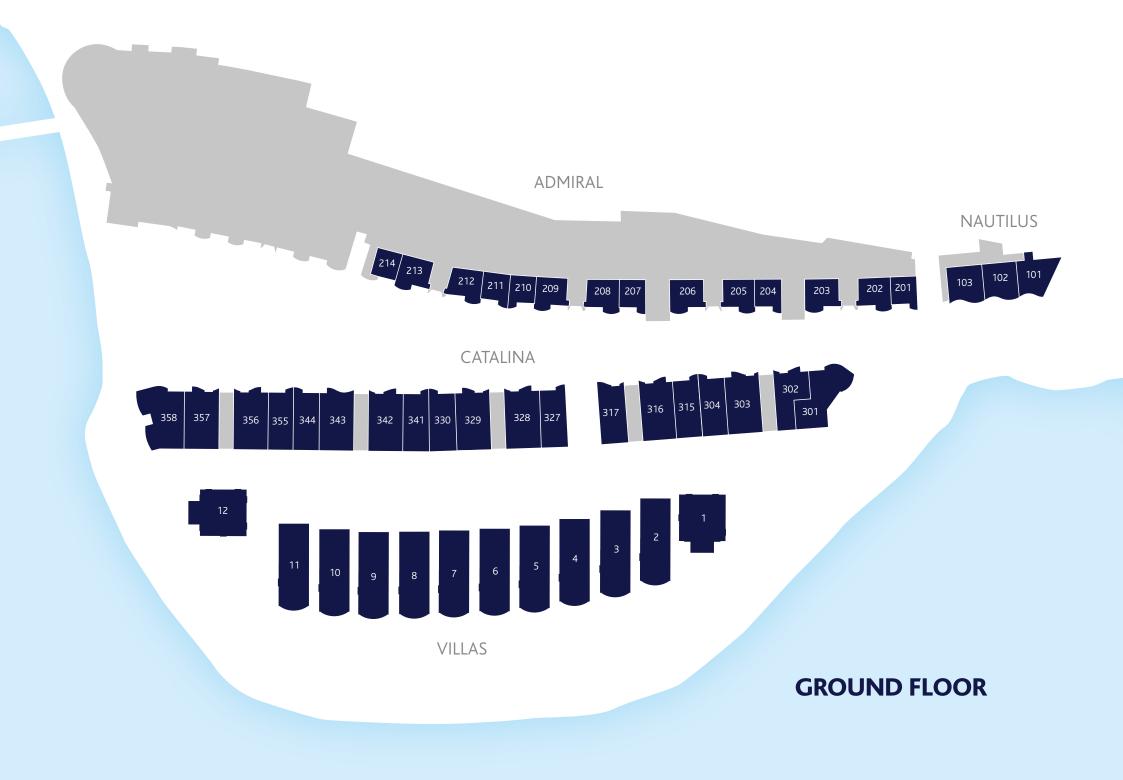

Comington Shores

APARTMENTS / DUPLEXES / PENTHOUSES **PLOT LOCATOR** 

#### NAUTILUS

NAUTILUS IS SITUATED AT THE MOST WESTERLY POINT OF THE DEVELOPMENT AND CONSISTS OF ONLY THREE 2 BEDROOM DUPLEXES, ONE 3 BEDROOM LUXURY APARTMENT AND A 2 BEDROOM PENTHOUSE.

These dwellings have an envious position with views over both the Lymington River and the wildlife sanctuary, where you might spot sea birds, herons and otters, all from your private balcony or terrace.

## **ADMIRAL**

ADMIRAL IS ON THE WESTERN SIDE OF THE DEVELOPMENT AND FEATURES A RESTAURANT, GALLERY SPACE AND RETAIL UNITS, AS WELL AS A RANGE OF DUPLEXES AND APARTMENTS.

Many apartments have balconies and terraces with views over the Lymington River, south to the marina, and over the 'Hard' townscape inspired by Bucklers Hard. Atop Admiral you will find stunning penthouses, boasting duel aspect terraces and far reaching views to the Solent and Isle of Wight.

# CATALINA

CATALINA IS SITUATED IN THE HEART OF THE DEVELOPMENT, INCORPORATING APARTMENTS AND PENTHOUSES OF HIGHLY INDIVIDUAL STYLE AND SUPERIOR SPECIFICATION.

The softly undulating facade mimics the historic 'crinkle crankle' wall in Lymington, claimed to have been built by exiled soldiers during the Napoleonic Wars. A stunning blend of tradition and modernity.

### VILLAS

WITHIN LYMINGTON SHORES, CLOSEST TO THE WATER'S EDGE IN A MOST SOUGHT AFTER PRIVATE AND INTIMATE SETTING, JUST 12 LUXURIOUS, DETACHED VILLAS TAKE PRIDE OF PLACE.

River-facing to take maximum advantage of the surrounding views, these stunning 4 and 5 bedroom villas boast highly individual architectural designs and a luxurious specification.