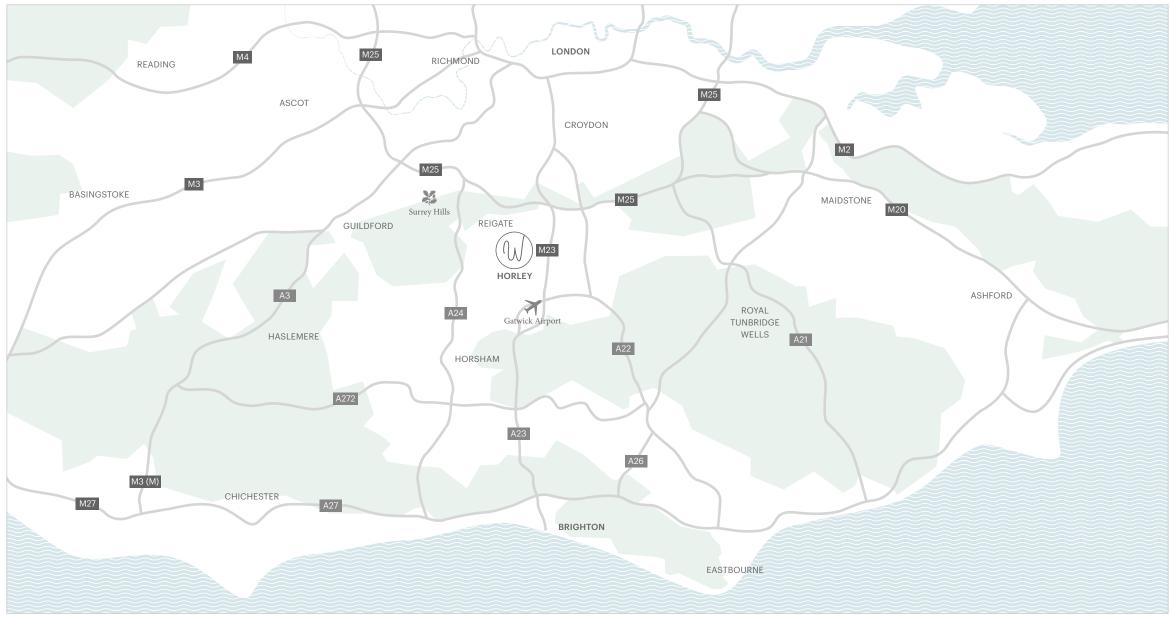

# PERFECTLY

Map is not to scale, indicative only

Horley offers excellent transport links, making it a favoured commuter town for those who work in the city yet want to enjoy the very best of country living.

High-speed trains run from Horley station and Gatwick Airport station – just 3 miles away – with regular connections to both London Bridge and London Victoria. The M23 and M25 motorways are also within easy reach, with direct routes into the Capital, while Gatwick Airport itself, with many international destinations, is just minutes away from Westvale Park.