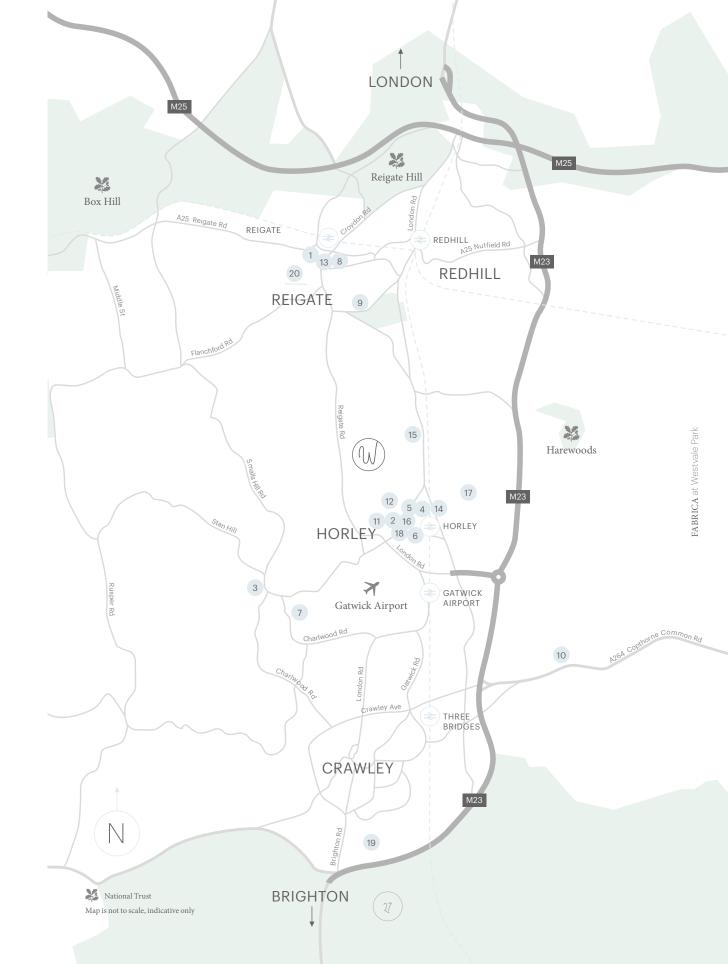

# PERFECTLY

Map is not to scale, indicative only

Horley offers excellent transport links, making it a favoured commuter town for those who work in the city yet want to enjoy the very best of country living.

High-speed trains run from Horley station and Gatwick Airport station – just 3 miles away – with regular connections to both London Bridge and London Victoria. The M23 and M25 motorways are also within easy reach, with direct routes into the Capital, while Gatwick Airport itself, with many international destinations, is just minutes away from Westvale Park.

## ENJOY BEING OUT and about

Close to popular towns with bustling high streets and convenient local attractions that offer something to suit every taste.

#### RESTAURANTS

- 1 Reigate High Street
  - ASK Italian
  - Bill's
  - Carluccio's
  - Côte Brasserie
  - Gurkha Kitchen
  - Pizza Express
  - Prezzo
  - Tony Tobin @ The Dining Room
- 2 Ye Olde Six Bells
- 3 The Half Moon
- 4 Da Peppino
- 5 White Lotus Thai Restaurant

#### ENTERTAINMENT

- 6 The Archway Theatre
- 7 Gatwick Aviation Museum
- 8 Everyman Cinema

#### RECREATION

- 9 Redhill & Reigate Golf Club
- 10 Copthorne Golf Club
- 11 Horley Leisure Centre
- 12 The Reflexology Spa

#### SHOPPING

- 13 Reigate High Street
  - Accessorize
  - Cook
  - Crew
  - Jigsaw
  - M&S Food
  - Monty Bojangles
  - Paperchase
  - Phase Eight
  - Sweaty Betty
  - The Vineking Wine Merchants
  - Whistles
- 14 Waitrose, Horley

#### HOTELS

- 15 Cambridge Hotel Gatwick
- 16 Gatwick White House Hotel
- 17 Langshott Manor Hotel
- 18 The Corner House Hotel

#### PARKS

- 19 Tilgate Park
- 20 Reigate Park

Just minutes from Westvale Park the Ye Olde Six Bells, in Horley, serves up mouth-watering roasts every Sunday. Popular with visitors, there are impressive golf courses and boutique hotels on the edge of town. At the heart of the community, Horley's amateur Archway Theatre features ten performances a year and runs youth groups and adult workshops.