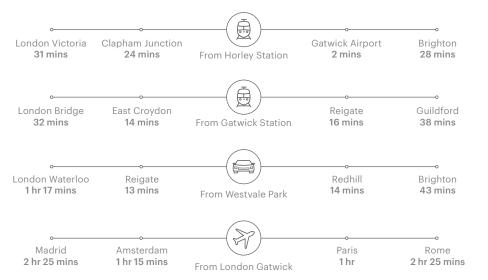

High-speed trains run from Horley station and Gatwick Airport station – just 3 miles away – with regular connections to both London Bridge and London Victoria. The M23 and M25 motorways are also within easy reach, with direct routes into the Capital, while Gatwick Airport itself, with many international destinations, is just minutes away from Westvale Park.

 $Travel\ times\ are\ approximate.\ Train\ times\ have\ been\ based\ on\ minimum\ journey\ times\ available.$  Sources: Skyscanner.net, theaa.com/routeplanner and trainline.com