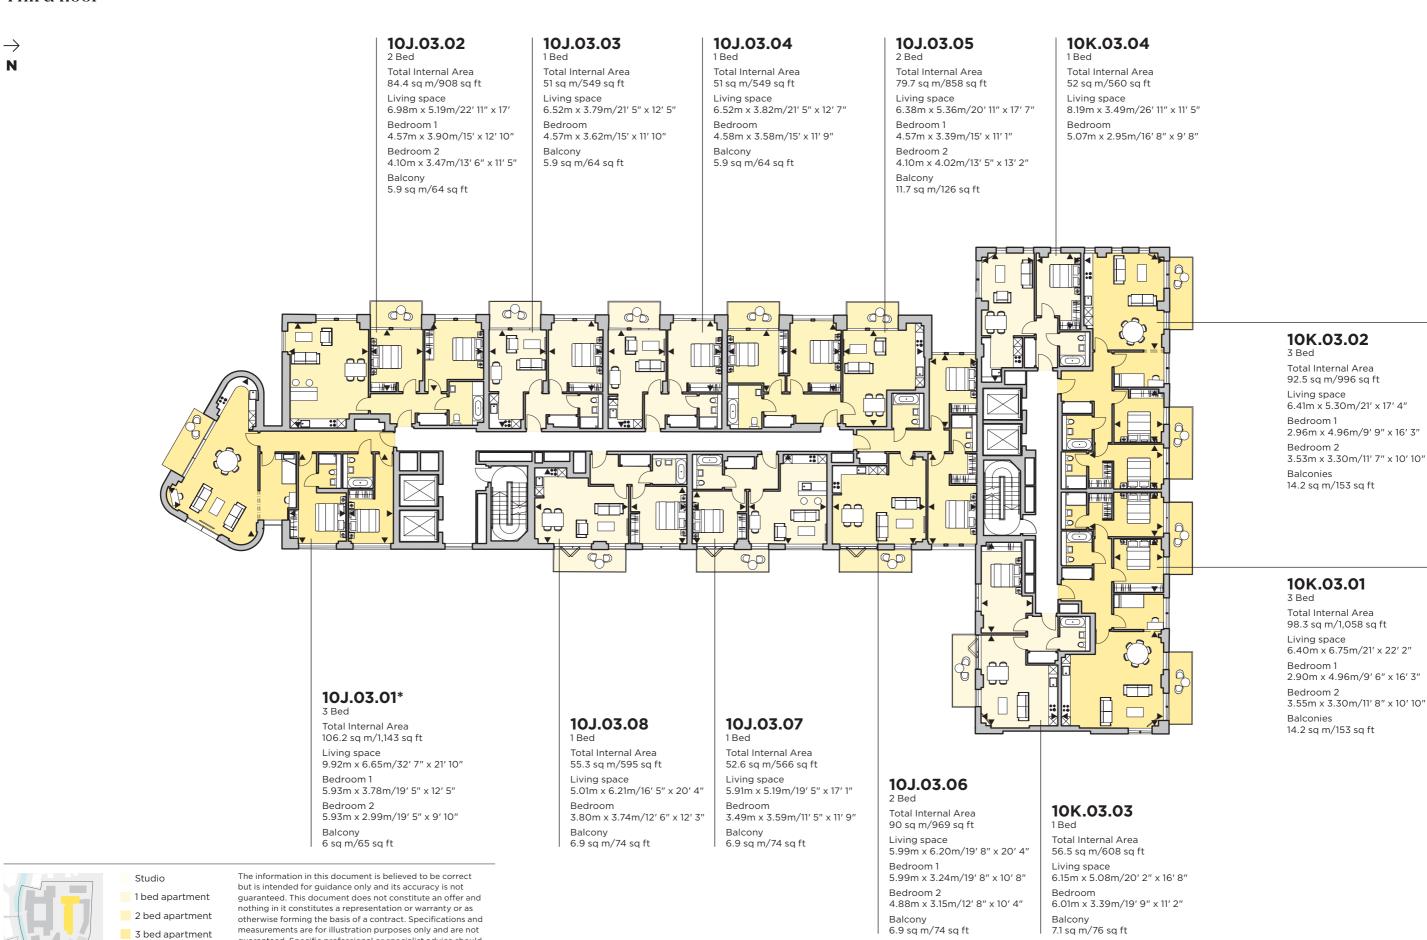

### 02.03.05

Total Internal Area 51.0 sq m/549 sq ft

Living space 5.88m x 5.19m/19' 3" x 17'

Bedroom 3.76m x 3.72m/12' 4" x 12' 3"

### 02.03.06

Total Internal Area 48.8 sq m/525 sq ft

Living space 4.86m x 5.45m/15' 11" x 17' 11"

Bedroom 3.46m x 3.55m/11' 4" x 11' 8"

### 02.03.01

Total Internal Area 81.6 sq m/878 sq ft

Living space 8.93m x 3.92m/29' 4" x 12' 10"

Bedroom 1 4.43m x 5.52m/14' 7" x 18' 1"

Bedroom 2

4.02m x 3.09m/13′ 2″ x 10′ 2″

Balcony

6.6 sq m/71 sq ft

### 02.03.04\*

2 Bed

Total Internal Area 82.8 sq m/891 sq ft

Living space 7.08m x 4.22m/23′ 3″ x 13′ 10″

Bedroom 1

5.78m x 4.39m/19' x 14' 5" Bedroom 2

4.83m x 4.94m/15′ 10″ x 16′ 2″

Balcony 7.4 sq m/80 sq ft

02.03.03

Total Internal Area 50.5 sq m/544 sq ft

Living space 5.51m x 5.56m/18' 1" x 18' 3"

Bedroom

3.39m x 3.89m/11′ 1″ x 12′ 9″

Balcony 7.8 sq m/84 sq ft 02.03.02

2 Bed

Total Internal Area 80.8 sq m/870 sq ft

Living space 5.51m x 9.12m/18' 1" x 29' 11"

Bedroom 1

5.51m x 3.53m/18' 1" x 11' 7"

Bedroom 2 4.19m x 3.55m/13' 9" x 11' 8"

Balcony 7.8 sq m/84 sq ft

1 bed apartment

\*Comfort cooling.

2 bed apartment