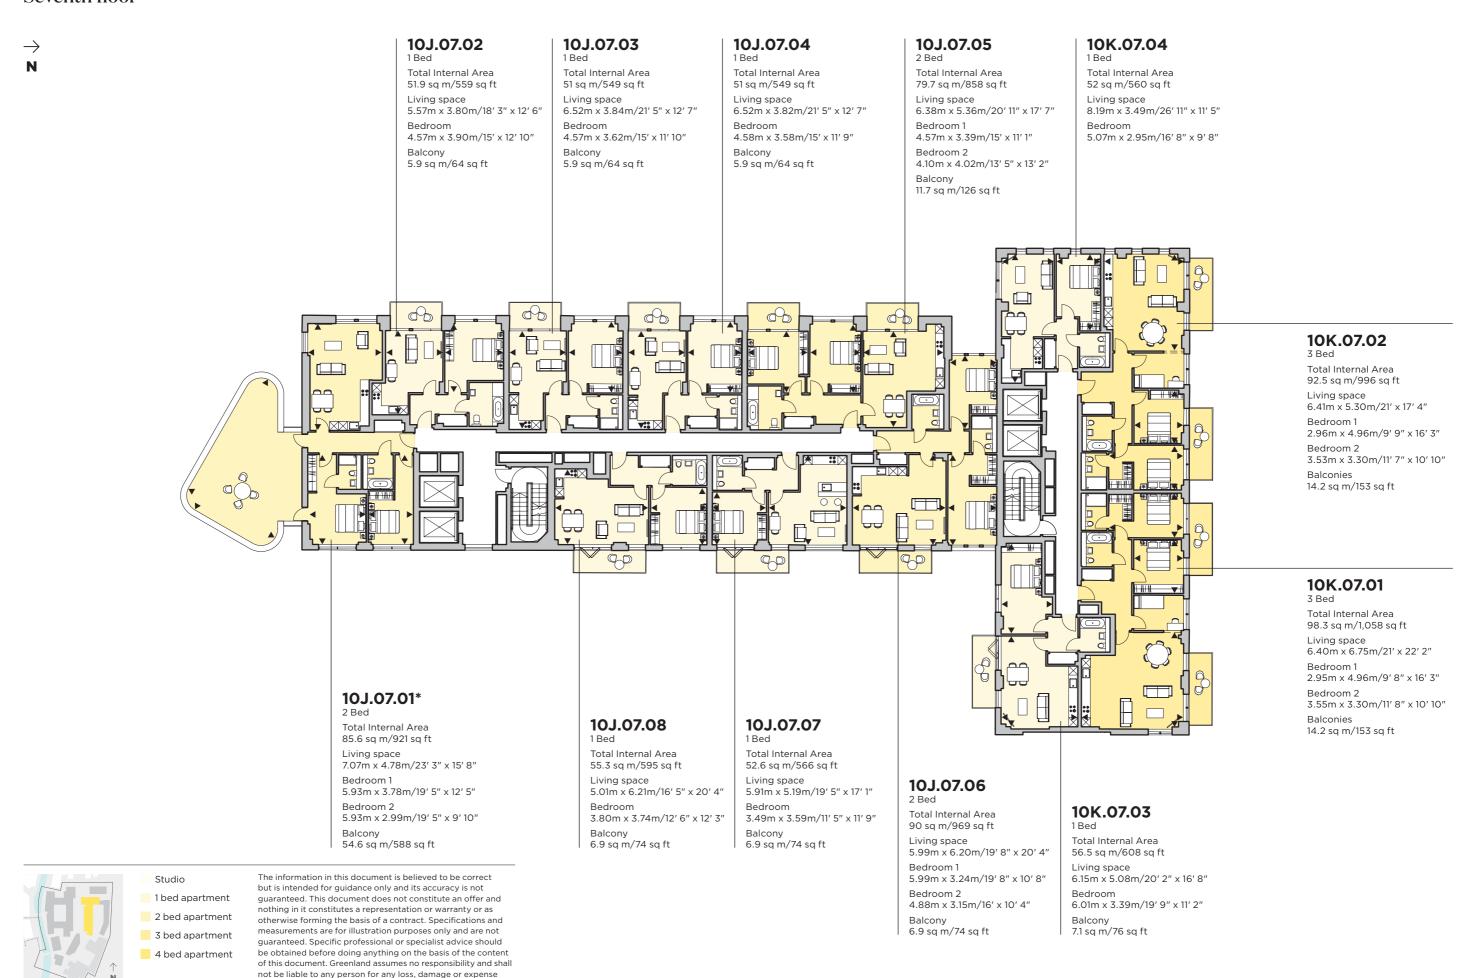

### 10J.06.02

Total Internal Area

84.4 sq m/908 sq ft Living space

6.98m x 5.19m/22' 11" x 17' Bedroom 1

4.57m x 3.90m/15' x 12' 10" Bedroom 2

4.10m x 3.47m/13' 6" x 11' 5" Balcony 5.9 sq m/64 sq ft

### 10J.06.03

Total Internal Area 51 sq m/549 sq ft

Living space 6.52m x 3.79m/21′ 5″ x 12′ 5″ Bedroom

4.57m x 3.62m/15' x 11' 10" Balcony

5.9 sq m/64 sq ft

### 10J.06.04

Total Internal Area 51 sq m/549 sq ft Living space

6.52m x 3.82m/21′ 5″ x 12′ 7″ Redroom 4.58m x 3.58m/15' x 11' 9"

Balcony 5.9 sq m/64 sq ft

### 10J.06.05

Total Internal Area 79.7 sq m/858 sq ft

Living space 6.38m x 5.36m/20' 11" x 17' 7"

Bedroom 1 4.57m x 3.39m/15' x 11' 1"

Bedroom 2 4.10m x 4.02m/13′ 5″ x 13′ 2″

Balcony 11.7 sq m/126 sq ft

### 10K.06.04

Total Internal Area 52 sq m/560 sq ft

Living space 8.19m x 3.49m/26' 11" x 11' 5"

Bedroom

5.07m x 2.95m/16' 8" x 9' 8"

### 10K.06.02

3 Red

Total Internal Area 92.5 sq m/996 sq ft

Living space 6.41m x 5.30m/21' x 17' 4"

Bedroom 1 2.96m x 4.96m/9' 9" x 16' 3"

Bedroom 2

3.53m x 3.30m/11′ 7″ x 10′ 10″

Balconies

14.2 sq m/153 sq ft

### 10K.06.01

Total Internal Area 98.3 sq m/1,058 sq ft

Living space

6.40m x 6.75m/21' x 22' 2"

Bedroom 1

2.95m x 4.96m/9' 8" x 16' 3"

Bedroom 2

3.55m x 3.30m/11′ 8″ x 10′ 10″

Balconies

14.2 sq m/153 sq ft

Total Internal Area

5.93m x 2.99m/19' 5" x 9' 10"

6 sq m/65 sq ft

# 10J.06.08

Total Internal Area 55.3 sq m/595 sq ft

Living space 5.01m x 6.21m/16' 5" x 20' 4"

Bedroom 3.80m x 3.74m/12′ 6″ x 12′ 3″

Balcony 6.9 sq m/74 sq ft

### 10J.06.07

1 Red

Total Internal Area 52.6 sq m/566 sq ft

Living space 5.91m x 5.19m/19' 5" x 17' 1"

Bedroom 3.49m x 3.59m/11′ 5″ x 11′ 9″

Balcony 6.9 sq m/74 sq ft

### 10J.06.06 2 Bed

Total Internal Area 90 sq m/969 sq ft

Living space 5.99m x 6.20m/19' 8" x 20' 4" Bedroom 1

5.99m x 3.24m/19' 8" x 10' 8" Bedroom 2

4.88m x 3.15m/16' x 10' 4"

Balcony 6.9 sq m/74 sq ft

### 10K.06.03

Total Internal Area 56.5 sq m/608 sq ft Living space

6.15m x 5.08m/20' 2" x 16' 8"

Bedroom 6.01m x 3.39m/19' 9" x 11' 2"

Balcony 7.1 sq m/76 sq ft

Studio 1 bed apartment 2 bed apartment 3 bed apartment 4 bed apartment \*Comfort cooling.