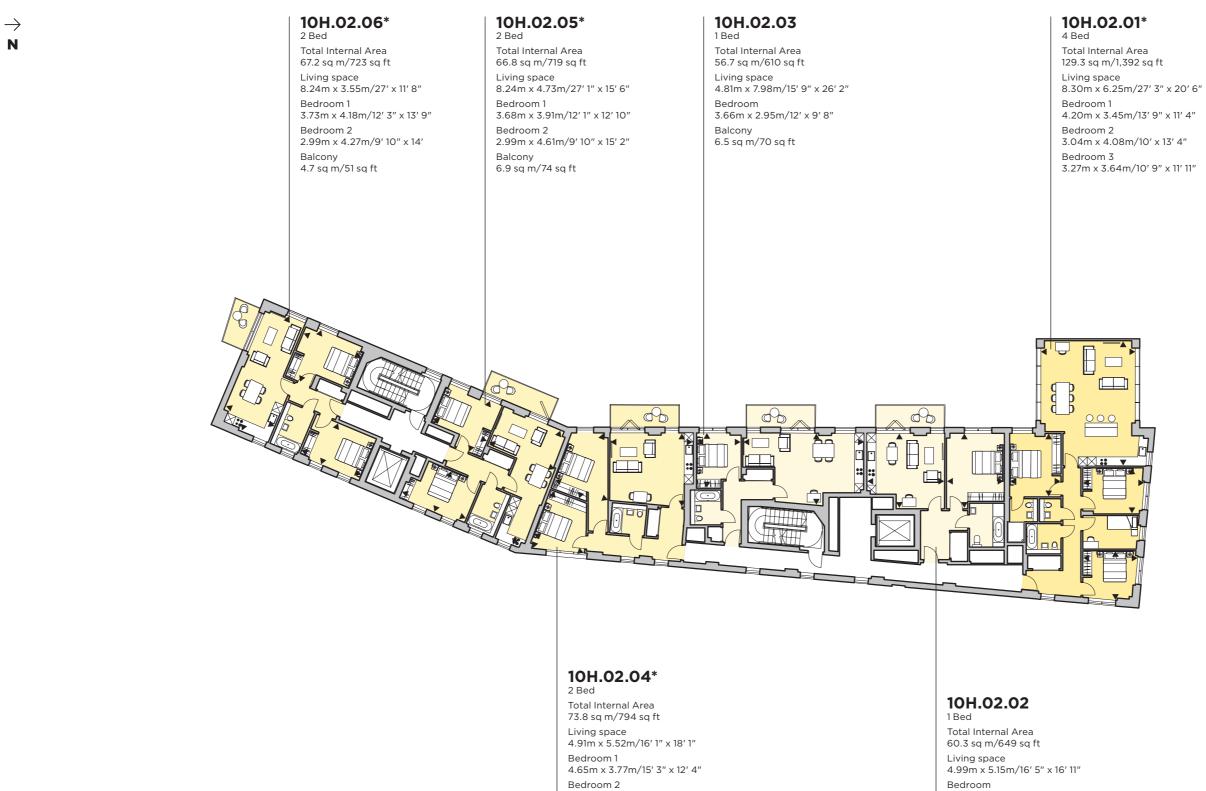

### Second floor

 $\leftarrow$ 

Ν

### 3A.02.03\*

Total Internal Area 95.3 sq m/1026 sq ft

Living space 4.65m x 7.55m/15' 3" x 24' 9" Bedroom 1

2.95m x 4.64m/9' 8" x 15' 3" Bedroom 2

3.09m x 4.04m/10′ 2″ x 13′ 3″

Bedroom 3 3.07m x 2.88m/10′ 1″ x 9′ 6″

Balcony 12.8 sq m/138 sq ft

### 3A.02.01\*

Total Internal Area 86.0 sq m/926 sq ft

Living space 4.55m x 7.67m/14' 11" x 25' 2" Bedroom 1

2.95m x 4.54m/9' 8" x 14' 11" Bedroom 2

3.19m x 4.24m/10′ 5″ x 13′ 11″

Balcony 12.8 sq m/138 sq ft

### 01.02.03\*

Total Internal Area 51.5 sq m/554 sq ft

Living space 5.38m x 5.27m/17' 8" x 17' 4"

Bedroom 3.51m x 3.73m/11′ 6″ x 12′ 3″ Bedroom 1 2.94m x 5.77m/9' 8" x 18' 11"

Bedroom 2

5.30m x 3.65m/17′ 5″ x 12′

Living space 2.90m x 8.04m/9'6" x 26' 5"

01.02.01\*

Total Internal Area 80.1 sq m/862 sq ft

Total Internal Area 55.5 sq m/597 sq ft

Living space 7.06m x 4.40m/23' 2" x 14' 5"

Bedroom 1

5.03m x 3.17m/16' 6" x 10' 5"

Balcony 13.0 sq m/140 sq ft

### 01.02.02\*

Total Internal Area 52.6 sq m/566 sq ft

Living space 4.29m x 7.68m /14' 1" x 25' 2"

Bedroom 2.95m x 3.74m/9' 8" x 12' 3"