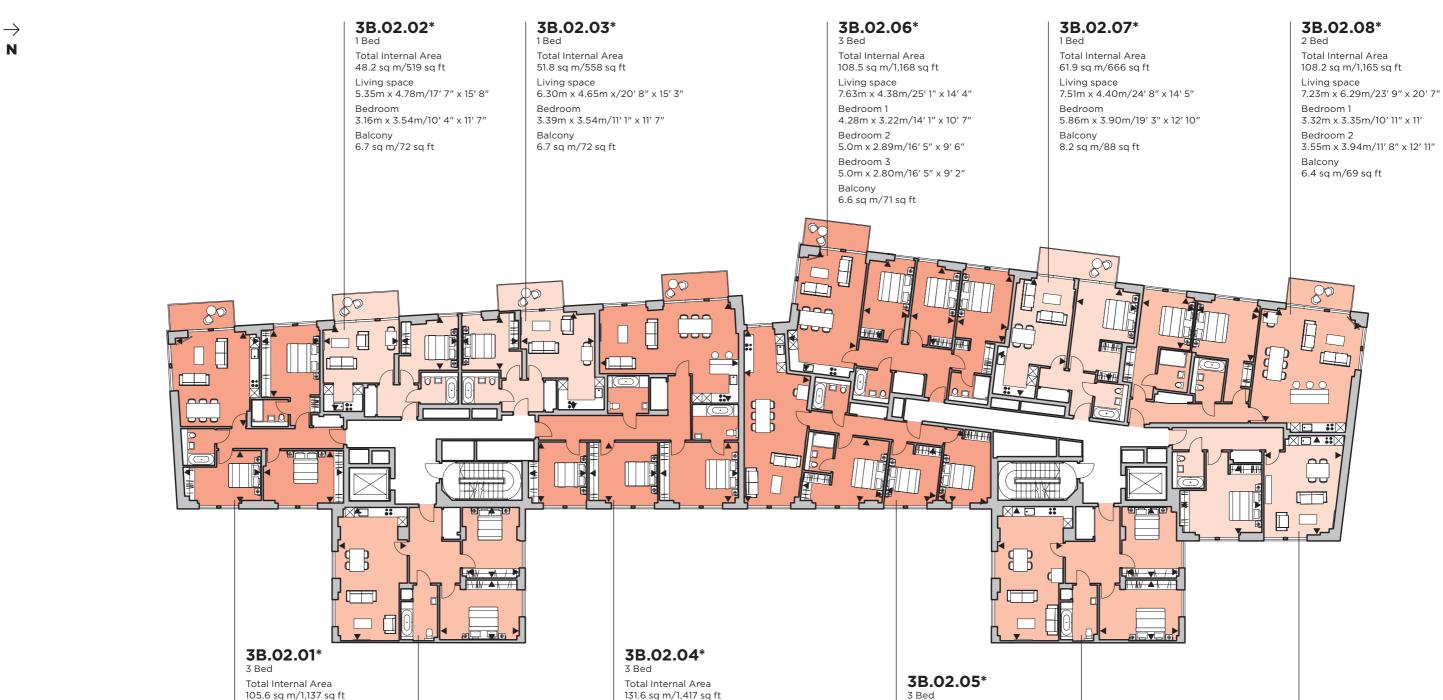

shall not be liable to any person for any loss, damage or expense caused by reliance on the information in this document.

3.81m x 5.01m/12' 6" x 16' 5"

3.09m x 3.48m/10' 2" x 11' 5"

Bedroom 2

13.6 sq m/147 sq ft

Balcony

Bedroom 2

3.83m x 4.31m/12' 7" x 14' 2"

4.67m x 3.33m/15′ 4″ x 10′ 11″

3.55m x 3.23m/11′ 8″ x 10′ 7″

Bedroom 3

19.2 sq m/207 sq ft

Balcony

3.81m x 5.01m/12' 6" x 16' 5"

3.09m x 3.48m/10' 2" x 11' 5"

Bedroom 2

Balcony 10.5 sq m/113 sq ft

Bedroom 3

3.83m x 3.69m/12' 7" x 12' 1"

Balcony 22.8 sq m/245 sq ft

6.21m x 4.92m/20′ 5″ x 16′ 2″

4.41m x 3.51m/14' 6" x 11' 6"

Balcony 10.7 sq m/115 sq ft

Bedroom

3.55m x 3.94m/11′ 8″ x 12′ 11″

3.29m x 5.04m/10′ 10″ x 16′ 7″

3.29m x 4.90m/10' 10" x 16' 1"

Bedroom 3

16.3 sq m/175 sq ft

Balcony

### Second floor



Living space 5.97m x 5.28m/19' 7" x 17' 4"

Bedroom 1

4.26m x 3.68m/14' x 12' 1"

Bedroom 2

3.29m x 4.90m/10' 10" x 16' 1"

3.29m x 5.04m/10′ 10″ x 16′ 7″

Bedroom 3

Balcony

6.6 sq m/71 sq ft

### 3B.02.11

2 Red

Total Internal Area

96.2 sq m/1,035 sq ft

Living space 8.38m x 4.35m/27' 6" x 14' 3"

Bedroom 1

3.75m x 5.01m/12′ 4″ x 16′ 5″

Bedroom 2

4.43m x 3.58m/14′ 7″ x 11′ 9″

Living space 6.29m x 8.73m/20' 8" x 28' 8"

Bedroom 1

3.83m x 4.95m/12' 7" x 16' 3"

Bedroom 2 3.83m x 4.31m/12' 7" x 14' 2"

Bedroom 3

3.83m x 3.69m/12' 7" x 12' 1"

Balcony

6.7 sq m/72 sq ft

Total Internal Area 107.8 sq m/1,160sq ft

Living space 10.82m x 4.22m/35' 6" x 13' 10"

Bedroom 1

4.07m x 5.11m/13' 4" x 16' 9" Bedroom 2 4.67m x 3.33m/15′ 4″ x 10′ 11″

Bedroom 3

3.55m x 3.23m/11′ 8″ x 10′ 7