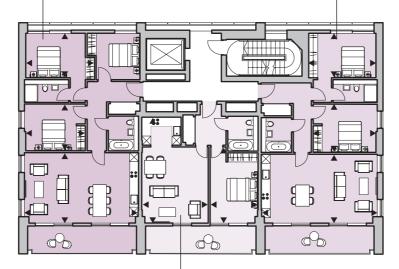

### First floor

Ν

### 3A.01.03\*

Total Internal Area 95.3 sq m/1026 sq ft

Living space 4.65m x 7.56m/15' 3" x 24' 9" Bedroom 1

2.95m x 4.64m/9' 8" x 15' 3"

Bedroom 2

3.09m x 4.04m/10′ 2″ x 13′ 3″ Bedroom 3

3.07m x 2.89m/10′ 1″ x 9′ 6″

Balcony 12.8 sq m/138 sq ft

### 3A.01.01\*

Total Internal Area 86.0 sq m/926 sq ft

Living space 4.55m x 7.67m/14' 11" x 25' 2" Bedroom 1

2.95m x 4.54m/9' 8" x 14' 11" Bedroom 2

3.19m x 4.24m/10′ 5″ x 13′ 11″

Balcony

12.8 sq m/138 sq ft

### 01.01.03\*

Total Internal Area 51.5 sq m/554 sq ft

Living space 5.38m x 5.27m/17' 8" x 17' 4"

Bedroom

3.51m x 3.73m/11′ 6″ x 12′ 3″

### 01.01.01\*

Total Internal Area 80.1 sq m/862 sq ft

Living space 2.90m x 8.04m/9' 6" x 26' 5" Bedroom 1

2.94m x 5.77m/9' 8" x 18' 11"

Bedroom 2

5.30m x 3.65m/17′ 5″ x 12′

### 3A.01.02\*

Total Internal Area 55.5 sq m/597 sq ft

Living space 7.06m x 4.40m/23' 2" x 14' 5"

Balcony 13.0 sq m/140 sq ft

Bedroom

5.03m x 3.17m/16' 6" x 10' 5"

### 01.01.02\*

Total Internal Area 52.6 sq m/566 sq ft

Living space 4.29m x 7.68m/14' 1" x 25' 2"

Bedroom 2.95m x 3.74m/9' 8" x 12' 3"