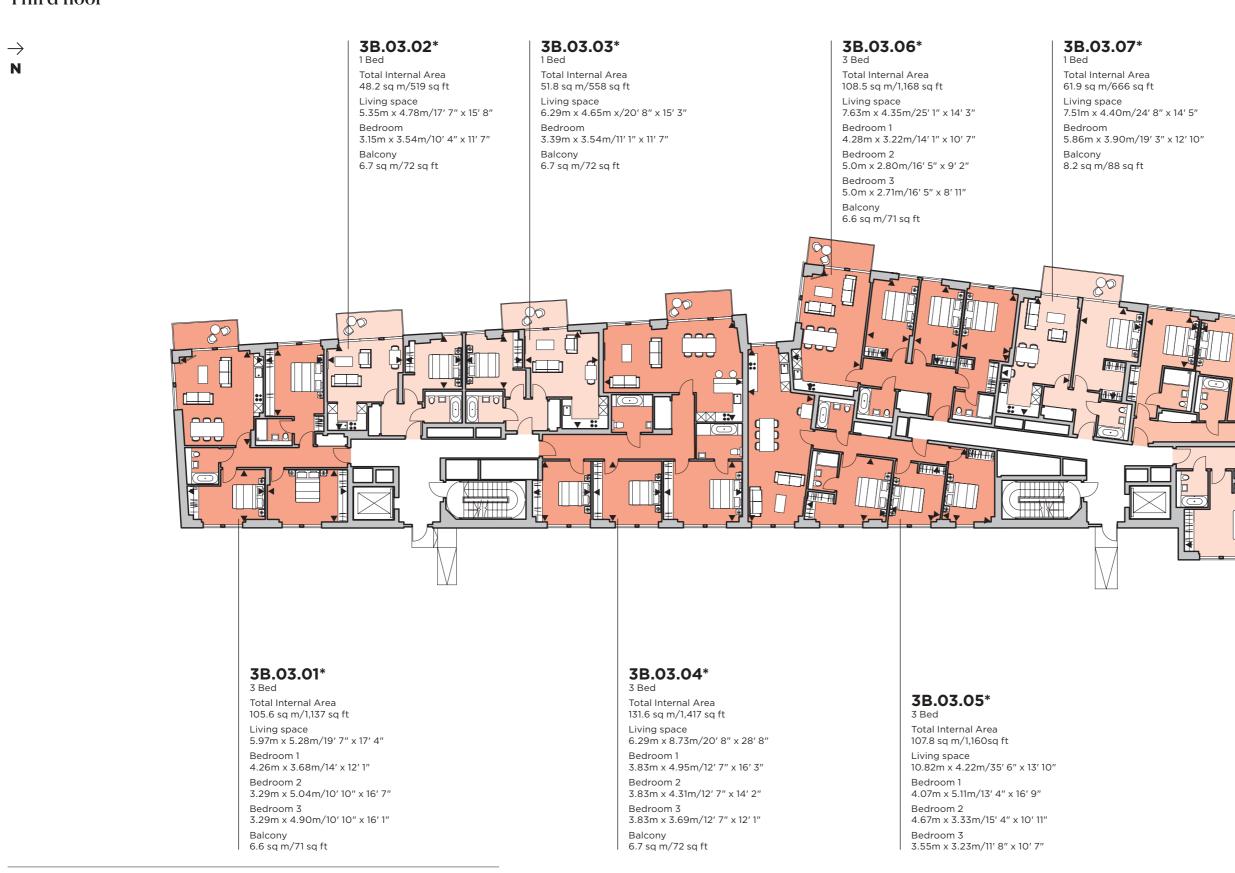

3.81m x 5.01m/12' 6" x 16' 5"

3.09m x 3.48m/10' 2" x 11' 5"

Bedroom 2

13.6 sq m/147 sq ft

Balcony

Bedroom 2

3.83m x 4.31m/12' 7" x 14' 2"

4.67m x 3.33m/15′ 4″ x 10′ 11″

3.55m x 3.23m/11′ 8″ x 10′ 7″

Bedroom 3

19.2 sq m/207 sq ft

Balcony

3.81m x 5.01m/12' 6" x 16' 5"

3.09m x 3.48m/10' 2" x 11' 5"

Bedroom 2

Balcony 10.5 sq m/113 sq ft

Bedroom 3

3.83m x 3.69m/12' 7" x 12' 1"

Balcony 22.8 sq m/245 sq ft

6.21m x 4.92m/20′ 5″ x 16′ 2″

4.41m x 3.51m/14' 6" x 11' 6"

Balcony 10.7 sq m/115 sq ft

Bedroom

3.55m x 3.94m/11′ 8″ x 12′ 11″

3.29m x 5.04m/10′ 10″ x 16′ 7″

3.29m x 4.90m/10' 10" x 16' 1"

Bedroom 3

16.3 sq m/175 sq ft

Balcony

### Second floor

Living space 5.97m x 5.28m/19' 7" x 17' 4"

Bedroom 1

4.26m x 3.68m/14' x 12' 1"

Bedroom 2

3.29m x 4.90m/10' 10" x 16' 1"

3.29m x 5.04m/10′ 10″ x 16′ 7″

Bedroom 3

Balcony

6.6 sq m/71 sq ft

### 3B.02.11

2 Red

Total Internal Area

96.2 sq m/1,035 sq ft

Living space 8.38m x 4.35m/27' 6" x 14' 3"

Bedroom 1

3.75m x 5.01m/12′ 4″ x 16′ 5″

Bedroom 2

4.43m x 3.58m/14′ 7″ x 11′ 9″

Living space 6.29m x 8.73m/20' 8" x 28' 8"

Bedroom 1

3.83m x 4.95m/12' 7" x 16' 3"

Bedroom 2 3.83m x 4.31m/12' 7" x 14' 2"

Bedroom 3

3.83m x 3.69m/12' 7" x 12' 1"

Balcony

6.7 sq m/72 sq ft

Total Internal Area 107.8 sq m/1,160sq ft

Living space 10.82m x 4.22m/35' 6" x 13' 10"

Bedroom 1

4.07m x 5.11m/13' 4" x 16' 9" Bedroom 2 4.67m x 3.33m/15′ 4″ x 10′ 11″

Bedroom 3

3.55m x 3.23m/11′ 8″ x 10′ 7″

### 3B.02.10

2 Red

Total Internal Area 96.8 sq m/1,042 sq ft

Living space 8.43m x 4.12m/27' 8" x 13' 6"

Bedroom 1

3.83m x 5.01m/12′ 7″ x 16′ 5″ Bedroom 2

Bedroom 4.26m x 5.15m/14' x 16' 11" 4.48m x 3.43m/14′ 8″ x 11′ 3″

3B.02.09\*

Total Internal Area

68.2 sq m/734 sq ft

6.21m x 4.90m/20′ 5″ x 16′ 1″

Living space