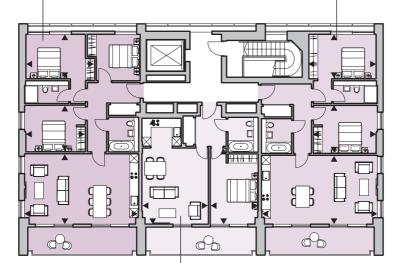

### Second floor

 $\leftarrow$ 

Ν

### 3A.02.03\*

Total Internal Area 95.3 sq m/1026 sq ft

Living space 4.65m x 7.55m/15' 3" x 24' 9" Bedroom 1

2.95m x 4.64m/9' 8" x 15' 3" Bedroom 2

3.09m x 4.04m/10′ 2″ x 13′ 3″

Bedroom 3 3.07m x 2.88m/10′ 1″ x 9′ 6″

Balcony 12.8 sq m/138 sq ft

### 3A.02.01\*

Total Internal Area 86.0 sq m/926 sq ft

Living space 4.55m x 7.67m/14' 11" x 25' 2" Bedroom 1

2.95m x 4.54m/9' 8" x 14' 11" Bedroom 2

3.19m x 4.24m/10′ 5″ x 13′ 11″

Balcony 12.8 sq m/138 sq ft