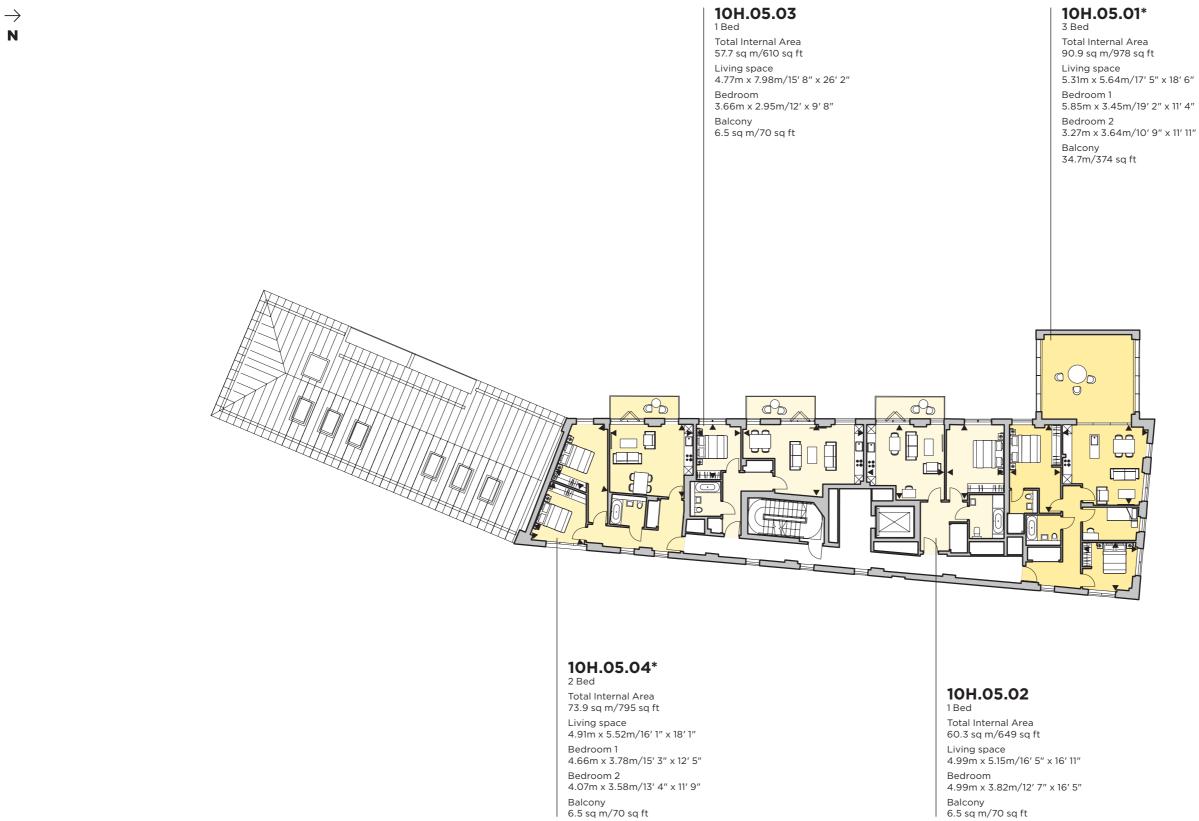

### First floor

Living space

Bedroom 1

Bedroom 2

15.4 sq m/166 sq ft

Balcony

4.91m x 5.52m/16′ 1″ x 18′ 1″

4.65m x 3.77m/15' 3" x 12' 4"

4.04m x 3.57m/13′ 3″ x 11′ 8″

The information in this document is believed to be correct but is intended for guidance only and its accuracy is not guaranteed. This document does not constitute an offer and nothing in it constitutes a representation or warranty or as otherwise forming the basis of a contract. Specifications and measurements are for illustration purposes only and are not guaranteed. Specific professional or specialist advice should be obtained before doing anything on the basis of the content of this document. Greenland assumes no responsibility and shall not be liable to any person for any loss, damage or expense caused by reliance on the information in this document.

Total Internal Area 60.3 sq m/649 sq ft

Living space 4.99m x 5.14m/16' 5" x 16' 10"

Bedroom

4.99m x 3.83m/16′ 5″ x 12′ 7″

Balcony

16.6 sq m/179 sq ft

### Second floor

4.02m x 3.57m/13' 2" x 11' 8"

Balcony

6.5 sq m/70 sq ft

The information in this document is believed to be correct but is intended for guidance only and its accuracy is not guaranteed. This document does not constitute an offer and nothing in it constitutes a representation or warranty or as otherwise forming the basis of a contract. Specifications and measurements are for illustration purposes only and are not guaranteed. Specific professional or specialist advice should be obtained before doing anything on the basis of the content of this document. Greenland assumes no responsibility and shall not be liable to any person for any loss, damage or expense caused by reliance on the information in this document.

Bedroom

4.99m x 3.82m/16′ 5″ x 12′ 7″

Balcony

6.5 sq m/70 sq ft

Balcony

6.5 sq m/70 sq ft