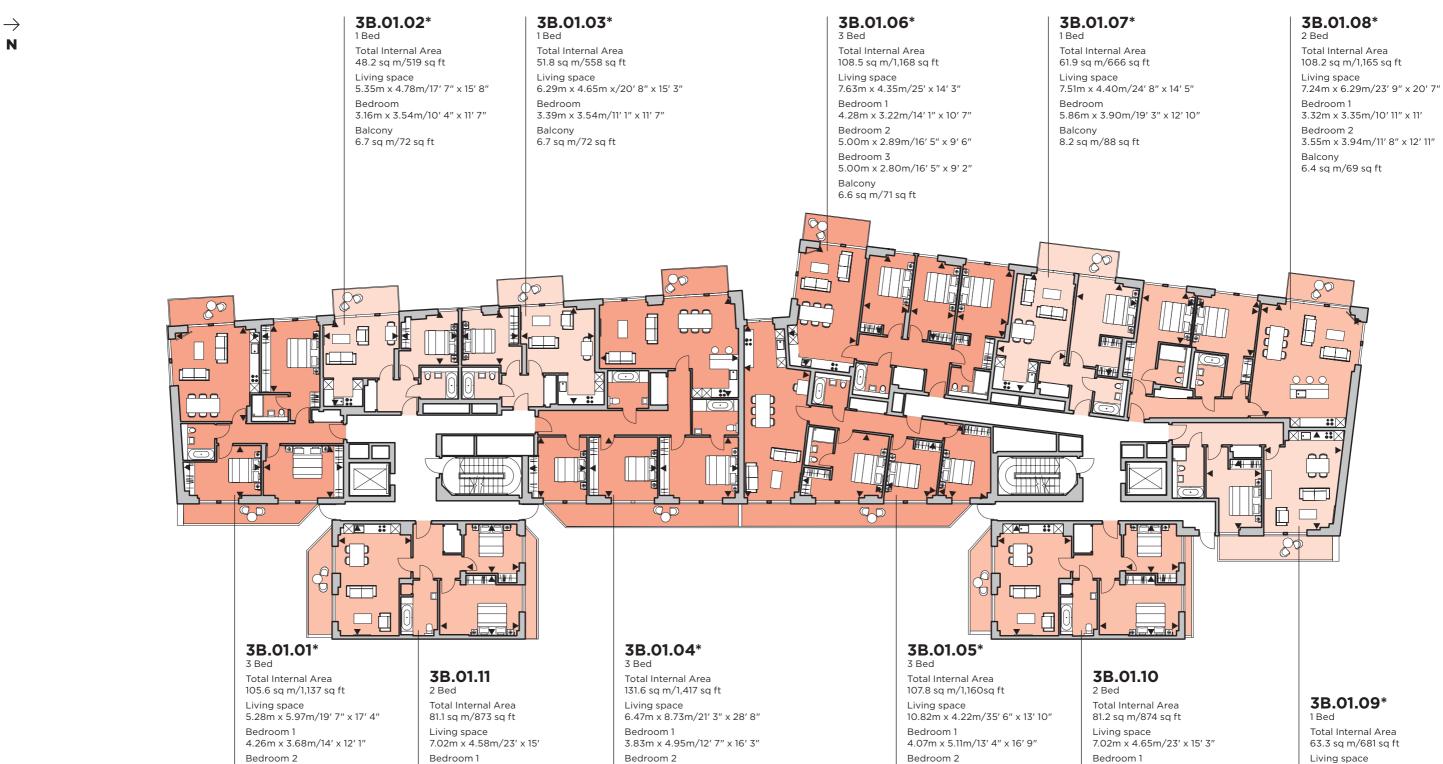

7′ 10″

Bedroom 3.43m x 3.55m/11′ 3″ x 11′ 8″

### 02.05.01

Total Internal Area 81.6 sq m/878 sq ft

Living space 8.93m x 3.89m/29' 4" x 12' 9"

Bedroom 1

4.40m x 5.52m/14′ 5″ x 18′ 1″

Bedroom 2

3.96m x 3.06m/13' x 10'



### 02.05.04\*

Total Internal Area 83.2 sq m/896 sq ft

Living space 7.08m x 4.19m/23' 3" x 13' 9" Bedroom 1

5.78m x 4.42m/19' x 14' 6"

Bedroom 2 4.80m x 4.91m/15′ 9″ x 16′ 1″

### 02.05.03

1Bed

Total Internal Area 50.5 sq m/544 sq ft Living space

5.51m x 5.52m/18' 1" x 18' 1"

Bedroom 3.36m x 3.90m/11' x 12' 10"

### 02.05.02

Total Internal Area 81.1 sq m/873 sq ft

Living space 5.51m x 9.13m/18' 1" x 30'

Bedroom 1

5.51m x 3.55m/18' 1" x 11' 8"

Bedroom 2 4.14m x 3.55m/13' 7" x 11' 8"



1 bed apartment

2 bed apartment

\*Comfort cooling.

### First floor





The information in this document is believed to be correct but is intended for guidance only and its accuracy is not guaranteed. This document does not constitute an offer and nothing in it constitutes a representation or warranty or as otherwise forming the basis of a contract. Specifications and measurements are for illustration purposes only and are not guaranteed. Specific professional or specialist advice should be obtained before doing anything on the basis of the content of this document. Greenland assumes no responsibility and shall not be liable to any person for any loss, damage or expense caused by reliance on the information in this document.

3.81m x 5.01m/12' 6" x 16' 5"

3.09m x 3.48m/10' 2" x 11' 5"

Bedroom 2

13.6 sq m/147 sq ft

Balcony

Bedroom 2

3.83m x 4.31m/12'