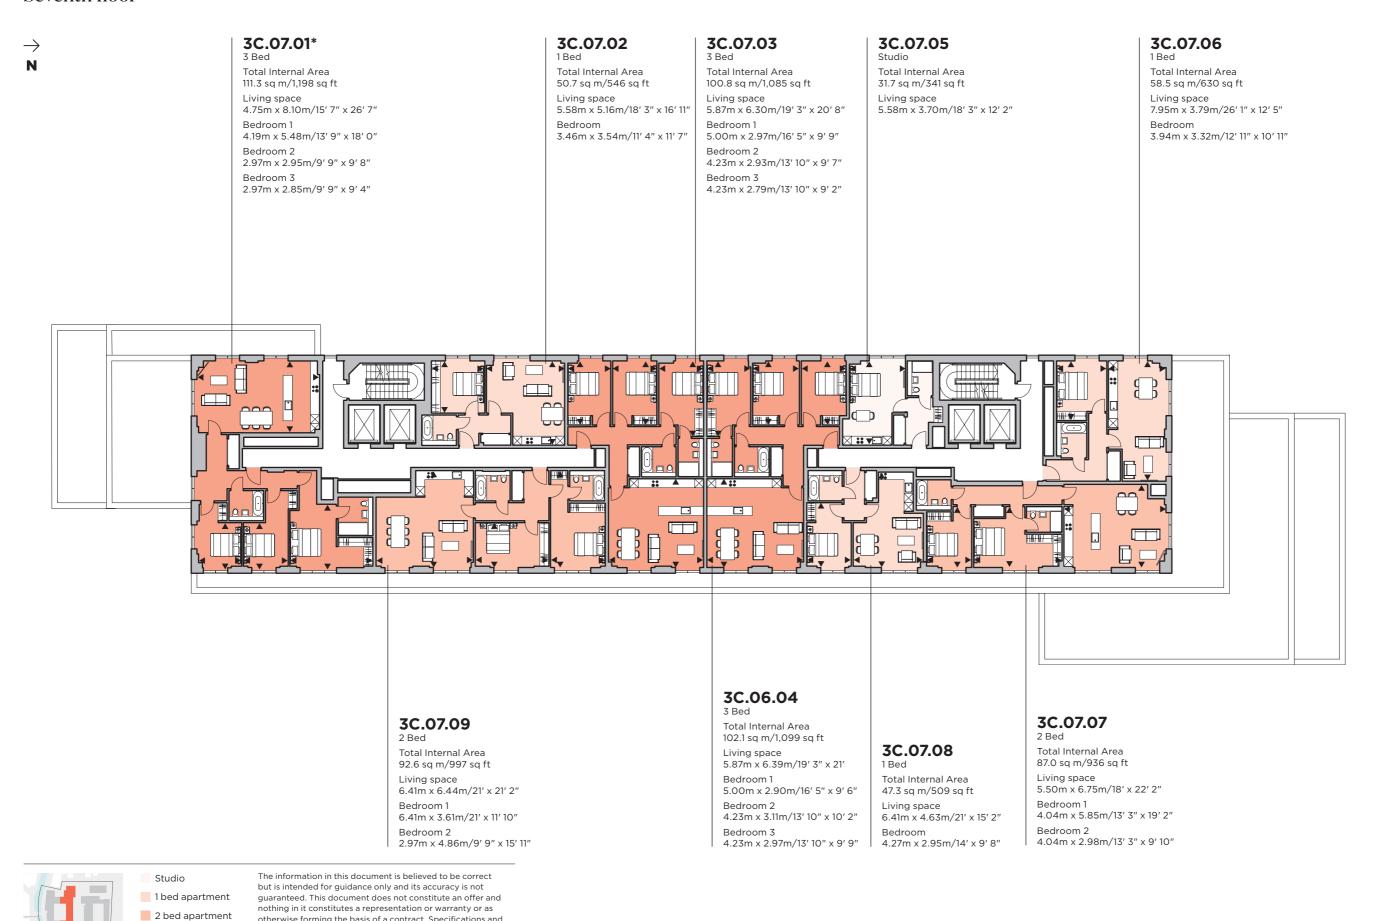

### 3A.01.03\*

Total Internal Area 95.3 sq m/1026 sq ft

Living space 4.65m x 7.56m/15' 3" x 24' 9" Bedroom 1

2.95m x 4.64m/9' 8" x 15' 3"

Bedroom 2

3.09m x 4.04m/10′ 2″ x 13′ 3″ Bedroom 3

3.07m x 2.89m/10′ 1″ x 9′ 6″

Balcony 12.8 sq m/138 sq ft

### 3A.01.01\*

Total Internal Area 86.0 sq m/926 sq ft

Living space 4.55m x 7.67m/14' 11" x 25' 2" Bedroom 1

2.95m x 4.54m/9' 8" x 14' 11" Bedroom 2

3.19m x 4.24m/10′ 5″ x 13′ 11″

Balcony

12.8 sq m/138 sq ft

### 01.01.03\*

Total Internal Area 51.5 sq m/554 sq ft

Living space 5.38m x 5.27m/17' 8" x 17' 4"

Bedroom

3.51m x 3.73m/11′ 6″ x 12′ 3″

### 01.01.01\*

Total Internal Area 80.1 sq m/862 sq ft

Living space 2.90m x 8.04m/9' 6" x 26' 5" Bedroom 1

2.94m x 5.77m/9' 8" x 18' 11"

Bedroom 2

5.30m x 3.65m/17′ 5″ x 12′

### 3A.01.02\*

Total Internal Area 55.5 sq m/597 sq ft

Living space 7.06m x 4.40m/23' 2" x 14' 5"

Balcony 13.0 sq m/140 sq ft

Bedroom

5.03m x 3.17m/16' 6" x 10' 5"

### 01.01.02\*

Total Internal Area 52.6 sq m/566 sq ft

Living space 4.29m x 7.68m/14' 1" x 25' 2"

Bedroom 2.95m x 3.74m/9' 8" x 12' 3"