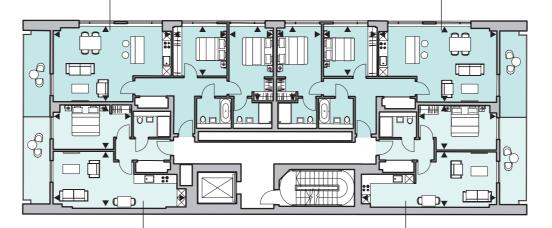

### First floor

Ν

### 3A.01.03\*

Total Internal Area 95.3 sq m/1026 sq ft

Living space 4.65m x 7.56m/15' 3" x 24' 9" Bedroom 1

2.95m x 4.64m/9' 8" x 15' 3"

Bedroom 2

3.09m x 4.04m/10′ 2″ x 13′ 3″ Bedroom 3

3.07m x 2.89m/10′ 1″ x 9′ 6″

Balcony 12.8 sq m/138 sq ft

### 3A.01.01\*

Total Internal Area 86.0 sq m/926 sq ft

Living space 4.55m x 7.67m/14' 11" x 25' 2" Bedroom 1

2.95m x 4.54m/9' 8" x 14' 11" Bedroom 2

3.19m x 4.24m/10′ 5″ x 13′ 11″

Balcony

12.8 sq m/138 sq ft

### 01.01.03\*

Total Internal Area 51.5 sq m/554 sq ft

Living space 5.38m x 5.27m/17' 8" x 17' 4"

Bedroom

3.51m x 3.73m/11′ 6″ x 12′ 3″

### 01.01.01\*

Total Internal Area 80.1 sq m/862 sq ft

Living space 2.90m x 8.04m/9' 6" x 26' 5" Bedroom 1

2.94m x 5.77m/9' 8" x 18' 11"

Bedroom 2

5.30m x 3.65m/17′ 5″ x 12′

### 3A.01.02\*

Total Internal Area 55.5 sq m/597 sq ft

Living space 7.06m x 4.40m/23' 2" x 14' 5"

Balcony 13.0 sq m/140 sq ft

Bedroom

5.03m x 3.17m/16' 6" x 10' 5"

### 01.01.02\*

Total Internal Area 52.6 sq m/566 sq ft

Living space 4.29m x 7.68m/14' 1" x 25' 2"

Bedroom 2.95m x 3.74m/9' 8" x 12' 3"