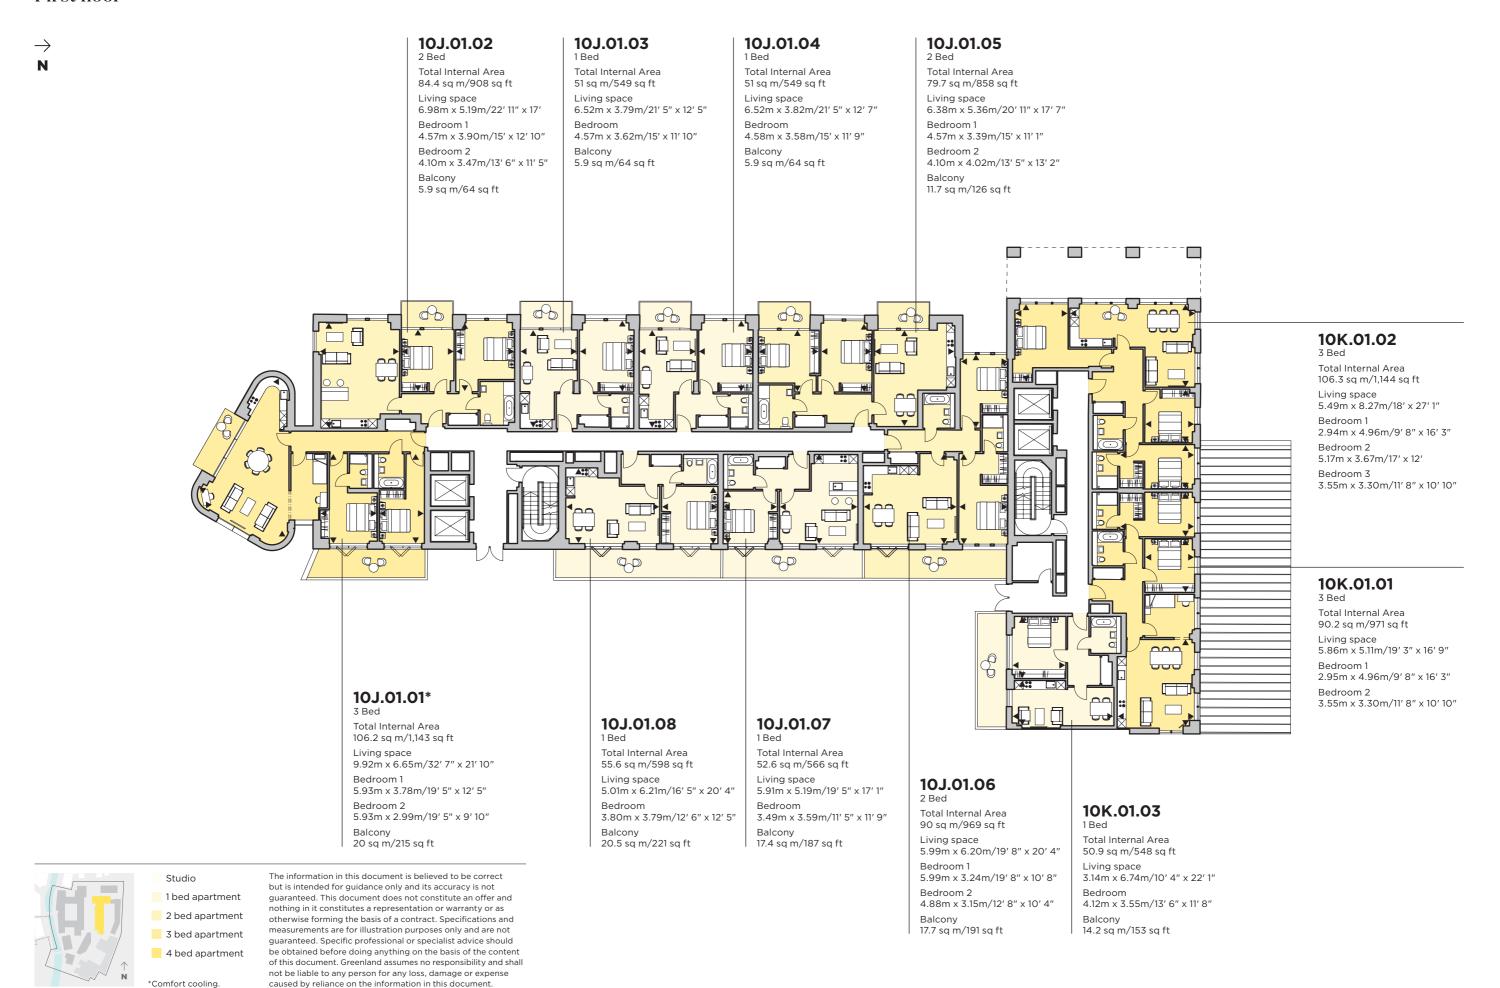

### First floor

Ν

### 02.01.05

Total Internal Area 51.0 sq m/549 sq ft

Living space 5.88m x 5.19m/19' 3" x 17'

Bedroom

3.76m x 3.72m/12' 4" x 12' 3"

### 02.01.06

Total Internal Area 48.8 sq m/525 sq ft

Living space 4.86m x 5.45m/15' 11" x 17' 11"

Bedroom 3.46m x 3.55m/11' 4" x 11' 8"

### 02.01.01

Total Internal Area 59.5 sq m/640 sq ft

Living space 6.31m x 5.78m/20' 9" x 19'

Bedroom 4.07m x 2.95m/13′ 4″ x 9′ 8″

Balcony

6.6 sq m/71 sq ft

### 02.01.04\*

2 Bed

Total Internal Area 82.8 sq m/891 sq ft

Living space 7.08m x 4.22m/23′ 3″ x 13′ 10″

Bedroom 1

5.78m x 4.39m/19' x 14' 5"

Bedroom 2

4.83m x 4.94m/15′ 10″ x 16′ 2″

Balcony 7.4 sq m/80 sq ft

### 02.01.03

Total Internal Area 50.5 sq m/544 sq ft

Living space 5.51m x 5.56m/18' 1" x 18' 3"

Bedroom 3.39m x 3.89m/11′ 1″ x 12′ 9″

Balcony 7.8 sq m/84 sq ft

### 02.01.02

2 Bed

Total Internal Area 75 sq m/807 sq ft

Living space 4.19m x 7.42m/13' 9" x 24' 4"

Bedroom 1

4.98m x 4.56m/16' 4" x 14' 11"

Bedroom 2 4.19m x 3.73m/13' 9" x 12' 3"

Balcony 7.8 sq m/84 sq ft