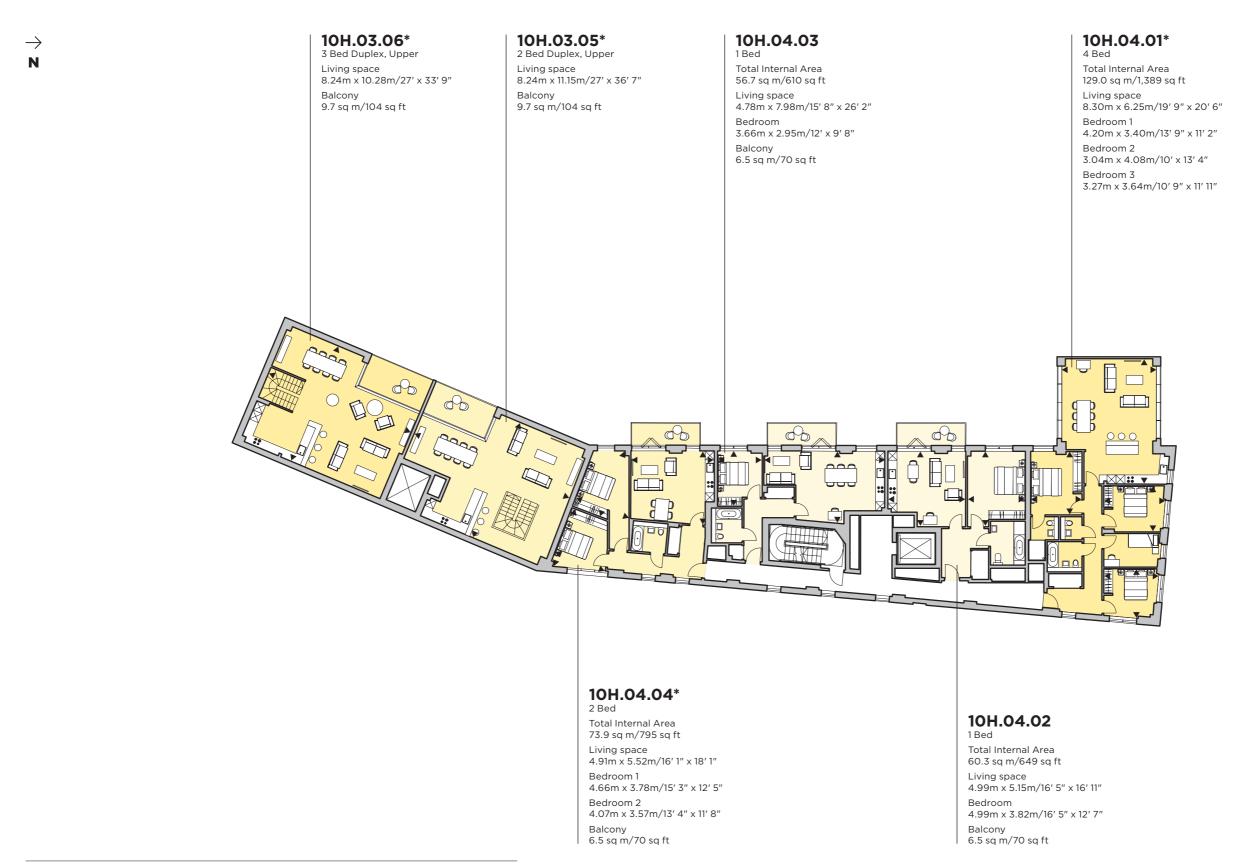

## Fourth floor

# **3A.04.03\*** 3 Bed

Total Internal Area 95.3 sq m/1026 sq ft

Living space 4.65m x 7.55m /15' 3" x 24' 9"

Bedroom 1

2.95m x 4.64m/9′ 8″ x 15′ 3″

Bedroom 2 3.09m x 4.04m/10′ 2″ x 13′ 3″

Bedroom 3 3.07m x 2.89m /10′ 1″ x 9′ 6″

Balcony 12.8 sq m/138 sq ft

### 3A.04.01\*

Total Internal Area 86.0 sq m/926 sq ft

Living space 4.55m x 7.67m/14' 11" x 25' 2"

Bedroom 1

2.95m x 4.54m/9′ 8″ x 14′ 11″

Bedroom 2

3.19m x 4.24m x 10′ 5″ x 13′ 11″

Balcony

12.8 sq m/138 sq ft

### 3A.04.02\*

Total Internal Area 55.5 sq m/597 sq ft

Living space 7.06m x 4.40m/23' 2" x 14' 5"

Bedroom

5.03m 3.17m/16' 6" x 10' 5"

Balcony 12.9 sq m/139 sq ft