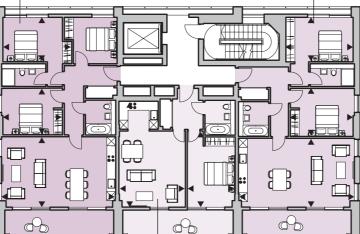

### 3A.02.03\*

Total Internal Area 95.3 sq m/1026 sq ft

Living space 4.65m x 7.55m/15' 3" x 24' 9" Bedroom 1

2.95m x 4.64m/9' 8" x 15' 3" Bedroom 2

3.09m x 4.04m/10′ 2″ x 13′ 3″

Bedroom 3 3.07m x 2.88m/10′ 1″ x 9′ 6″

Balcony 12.8 sq m/138 sq ft

### 3A.02.01\*

Total Internal Area 86.0 sq m/926 sq ft

Living space 4.55m x 7.67m/14' 11" x 25' 2" Bedroom 1

2.95m x 4.54m/9' 8" x 14' 11" Bedroom 2

3.19m x 4.24m/10′ 5″ x 13′ 11″

Balcony 12.8 sq m/138 sq ft

### 01.02.03\*

Total Internal Area 51.5 sq m/554 sq ft

Living space 5.38m x 5.27m/17' 8" x 17' 4"

Bedroom 3.51m x 3.73m/11′ 6″ x 12′ 3″ Bedroom 1 2.94m x 5.77m/9' 8" x 18' 11"

Bedroom 2

5.30m x 3.65m/17′ 5″ x 12′

Living space 2.90m x 8.04m/9'6" x 26' 5"

01.02.01\*

Total Internal Area 80.1 sq m/862 sq ft

Total Internal Area 55.5 sq m/597 sq ft

Living space 7.06m x 4.40m/23' 2" x 14' 5"

Bedroom 1

5.03m x 3.17m/16' 6" x 10' 5"

Balcony 13.0 sq m/140 sq ft

### 01.02.02\*

Total Internal Area 52.6 sq m/566 sq ft

Living space 4.29m x 7.68m /14' 1" x 25' 2"

Bedroom 2.95m x 3.74m/9' 8" x 12' 3"