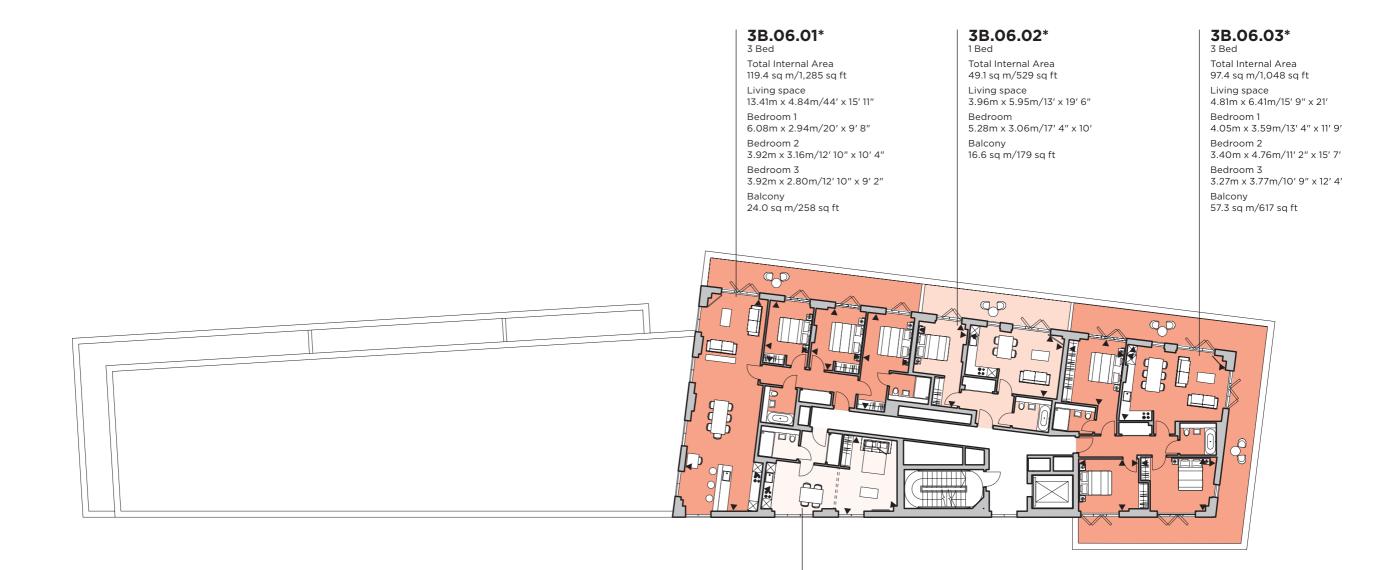

3B.02.09\*

Total Internal Area

68.2 sq m/734 sq ft

6.21m x 4.90m/20′ 5″ x 16′ 1″

Living space

### Third floor

3B.03.08\*

Total Internal Area

Living space

Bedroom 1

Bedroom 2

6.4 sq m/69 sq ft

3B.03.09\*

Total Internal Area

68.3 sq m/735 sq ft

6.21m x 4.94m/20′ 5″ x 16′ 2″

4.41m x 5.12m/14′ 6″ x 16′ 9″

Living space

Bedroom

Balcony

108.2 sq m/1,165 sq ft

7.24m x 6.29m/23′ 9″ x 20′ 7″

3.32m x 3.35m/10′ 11″ x 11′

3.55m x 3.94m/11′ 8″ x 12′ 11″

Studio

1 bed apartment

2 bed apartment

3 bed apartment

4 bed apartment

\*Comfort cooling.