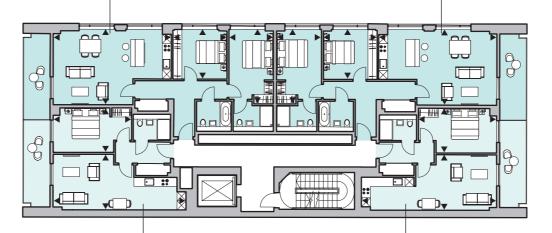

### Second floor

 $\leftarrow$ 

Ν

### 3A.02.03\*

Total Internal Area 95.3 sq m/1026 sq ft

Living space 4.65m x 7.55m/15' 3" x 24' 9" Bedroom 1

2.95m x 4.64m/9' 8" x 15' 3" Bedroom 2

3.09m x 4.04m/10′ 2″ x 13′ 3″

Bedroom 3 3.07m x 2.88m/10′ 1″ x 9′ 6″

Balcony 12.8 sq m/138 sq ft

### 3A.02.01\*

Total Internal Area 86.0 sq m/926 sq ft

Living space 4.55m x 7.67m/14' 11" x 25' 2" Bedroom 1

2.95m x 4.54m/9' 8" x 14' 11" Bedroom 2

3.19m x 4.24m/10′ 5″ x 13′ 11″

Balcony 12.8 sq m/138 sq ft

### 01.02.03\*

Total Internal Area 51.5 sq m/554 sq ft

Living space 5.38m x 5.27m/17' 8" x 17' 4"

Bedroom 3.51m x 3.73m/11′ 6″ x 12′ 3″ Bedroom 1 2.94m x 5.77m/9' 8" x 18' 11"

Bedroom 2

5.30m x 3.65m/17′ 5″ x 12′

Living space 2.90m x 8.04m/9'6" x 26' 5"

01.02.01\*

Total Internal Area 80.1 sq m/862 sq ft

Total Internal Area 55.5 sq m/597 sq ft

Living space 7.06m x 4.40m/23' 2" x 14' 5"

Bedroom 1

5.03m x 3.17m/16' 6" x 10' 5"

Balcony 13.0 sq m/140 sq ft

### 01.02.02\*

Total Internal Area 52.6 sq m/566 sq ft

Living space 4.29m x 7.68m /14' 1" x 25' 2"

Bedroom 2.95m x 3.74m/9' 8" x 12' 3"