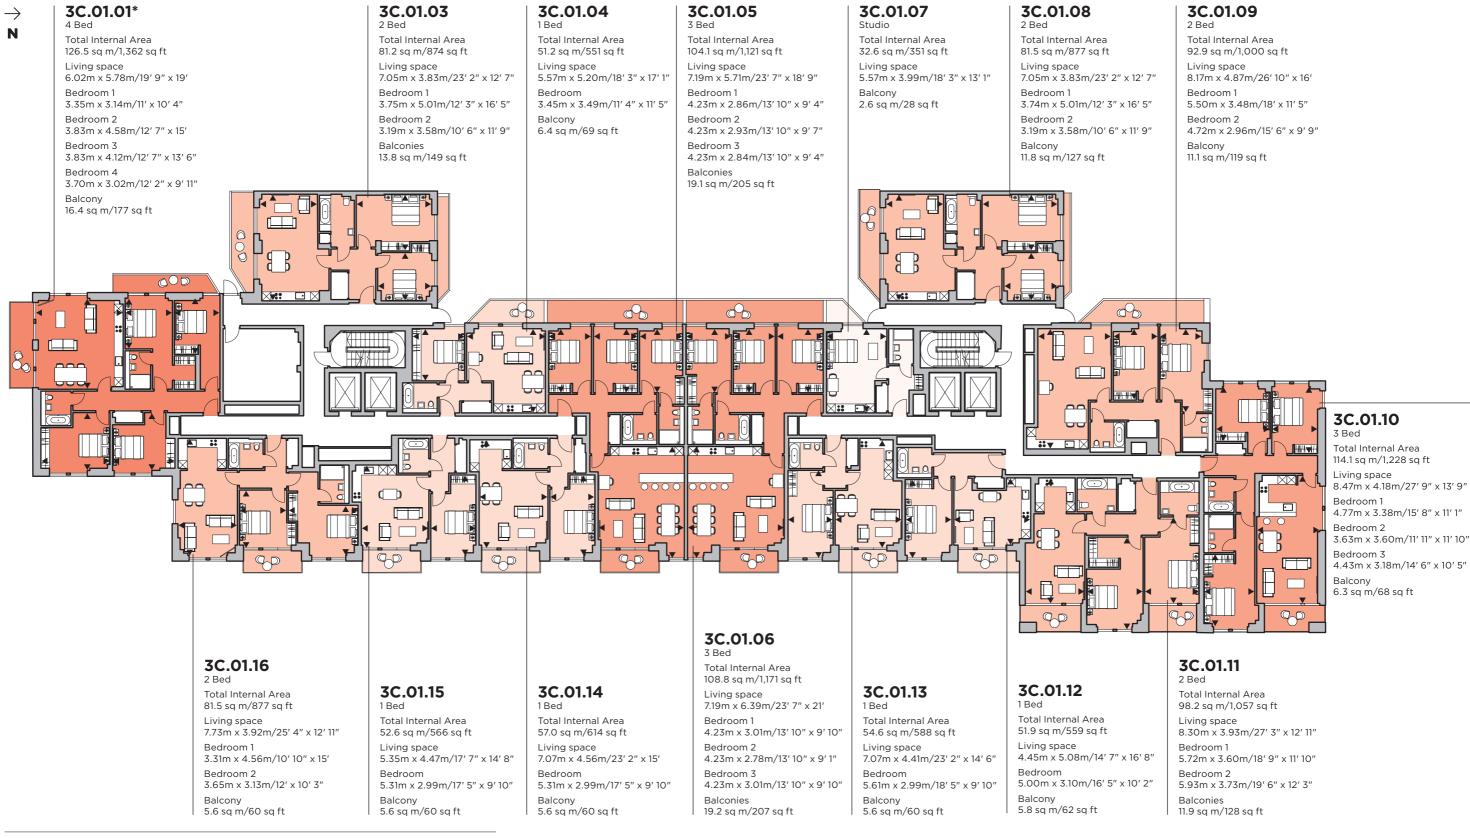

for illustration purposes only and are not guaranteed. Specific professional or specialist advice should be obtained before doing anything on the basis of the content of this document. Greenland assumes no responsibility and shall not be liable to any person for any loss, damage or expense caused by reliance on the information in this document.

3.11m x 4.07m/10′ 2″ x 13′ 4″

3.55m x 3.23m/11′ 8″ x 10′ 7″

4.41m x 5.12m/14′ 6″ x 16′ 9″

Sixth floor



Ν



### 3B.06.04

Studio

Total Internal Area 41.4 sq m/446 sq ft Living space 3.30m x 4.51m/10' 10" x 14' 10" Bedroom 4.85m x 3.81m/15' 11" x 12' 6"



### Seventh floor





### 3B.07.04

Studio

Total Internal Area 41.4 sq m/446 sq ft Living space 3.30m x 4.51m/10' 10" x 14' 10"

Bedroom 4.85m x 3.81m/15′ 11" x 12′ 6"



### First floor





### Second floor





### Third floor





### Fourth floor





### Fifth floor





### Sixth floor

 $\rightarrow$  N





otherwise forming the basis of a contract. Specifications and measurements are for illustration purposes only and are not

guaranteed. Specific professional or specialist advice should be obtained before doing anything on the basis of the content of this document. Greenland assumes no responsibility and shall not be liable to any person for any loss, damage or expense

caused by reliance on the information in this document.

3 bed apartment

\*Comfort cooling.

### Seventh floor



### First floor



measurements are for illustration purposes only and are not

guaranteed. Specific professional or specialist advice should be obtained before doing anything on the