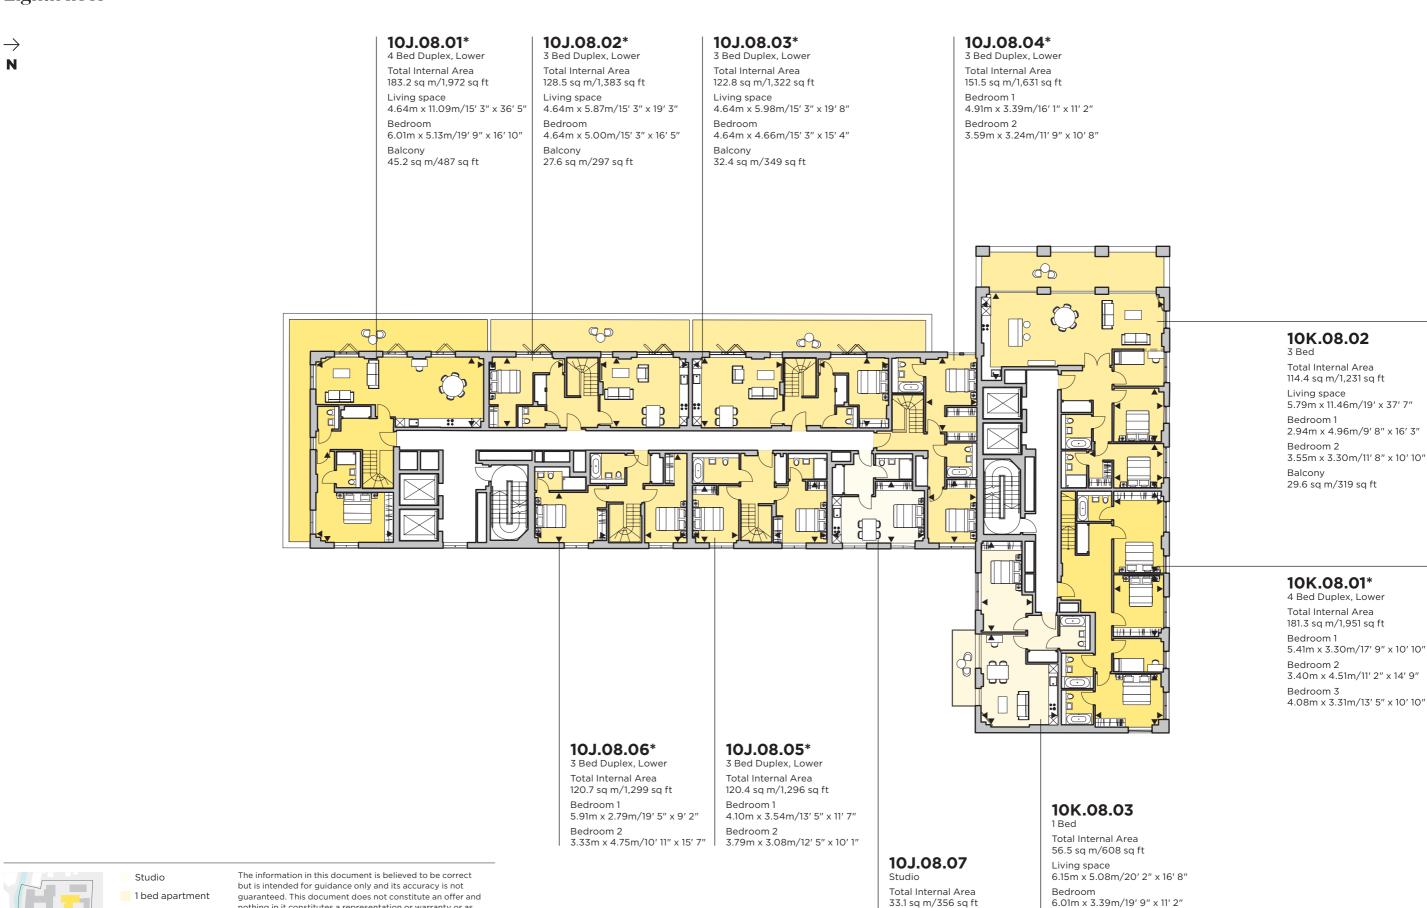

# 10K.08.01\*

4 Bed Duplex, Upper Living space 12.25m x 6.82m/40′ 2″ x 22′ 5″ Balcony 71.5 sq m/770 sq ft

### 10J.08.04\*

3 Bed Duplex, Upper Living space 5.89m x 9.61m/19' 4" x 31' 6" Bedroom 4.85m x 7.15m/15' 11" x 23' 6"

### First floor

Living space

Bedroom 1

Bedroom 2

15.4 sq m/166 sq ft

Balcony

4.91m x 5.52m/16′ 1″ x 18′ 1″

4.65m x 3.77m/15' 3" x 12' 4"

4.04m x 3.57m/13′ 3″ x 11′ 8″

The information in this document is believed to be correct but is intended for guidance only and its accuracy is not guaranteed. This document does not constitute an offer and nothing in it constitutes a representation or warranty or as otherwise forming the basis of a contract. Specifications and measurements are for illustration purposes only and are not guaranteed. Specific professional or specialist advice should be obtained before doing anything on the basis of the content of this document. Greenland assumes no responsibility and shall not be liable to any person for any loss, damage or expense caused by reliance on the information in this document.

Total Internal Area 60.3 sq m/649 sq ft

Living space 4.99m x 5.14m/16' 5" x 16' 10"

Bedroom

4.99m x 3.83m/16′ 5″ x 12′ 7″

Balcony

16.6 sq m/179 sq ft