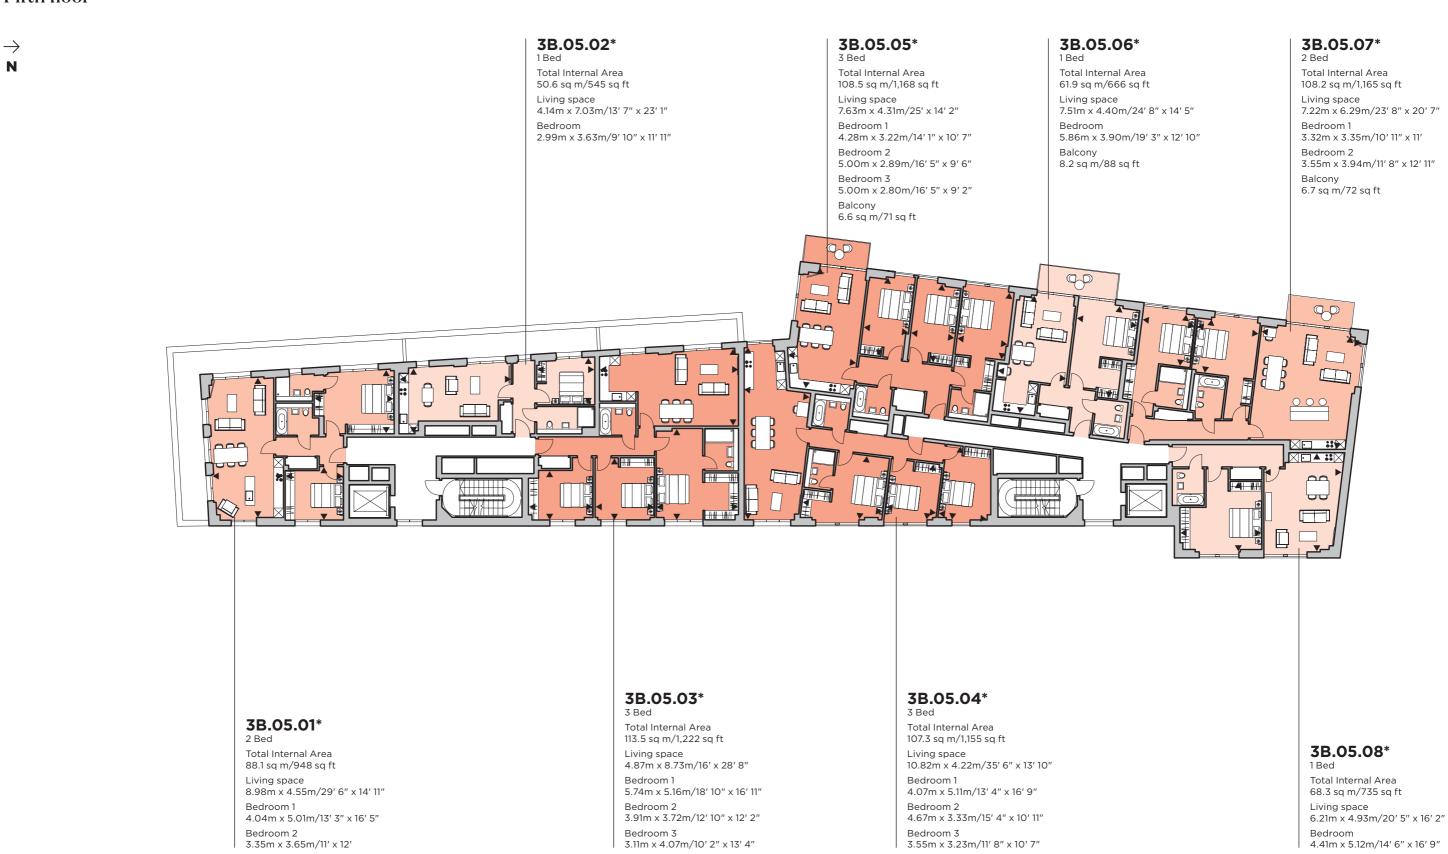

### 3B.04.02\*

Total Internal Area

50.6 sq m/545 sq ft

Living space 4.14m x 7.03m/13' 7" x 23' 1"

Bedroom 2.99m x 3.63m/9′ 10″ x 11′ 11″

Balcony

18.5 sq m/199 sq ft

### 3B.04.05\*

Total Internal Area 108.4 sq m/1,167 sq ft

Living space

7.63m x 4.31m/25′ 1″ x 14′ 2″

Bedroom 1

4.29m x 3.22m/14′ 1″ x 10′ 7″

Bedroom 2

5.00m x 2.89m/16′ 5″ x 9′ 6″

Bedroom 3

5.00m x 2.80m/16′ 5″ x 9′ 2″

Balcony

6.6 sq m/71 sq ft

### 3B.04.06\*

Total Internal Area 62.0 sq m/667 sq ft

Living space

7.51m x 4.40m/24′ 8″ x 14′ 5″

Bedroom

5.86m x 3.90m/19' 3" x 12' 10"

Balcony

8.2 sq m/88 sq ft

### 3B.04.07\*

Total Internal Area 108.2 sq m/1,165 sq ft

Living space

7.29m x 6.29m/23′ 11″ x 20′ 7″

Bedroom 1

3.32m x 3.35m/10′ 11″ x 11′

Bedroom 2

3.55m x 3.94m/11′ 8″ x 12′ 11″

Balcony

6.7 sq m/72 sq ft

### 3B.04.01\*

2 Bed

Total Internal Area 88.1 sq m/948 sq ft

Living space

8.97m x 4.48m/29′ 5″ x 14′ 8″

Bedroom 1

4.04m x 5.01m/13' 3" x 16' 5"

Bedroom 2 3.35m x 3.65m/11' x 12'

Balcony 38.2 sq m/411 sq ft

### 3B.04.03\*

Total Internal Area

113.5 sq m/1,222 sq ft Living space

4.88m x 8.73m/16' x 28' 8" Bedroom 1

5.74m x 5.16m/18' 10" x 16' 11"

Bedroom 2

3.91m x 3.72m/12' 10" x 12' 2"

Bedroom 3

3.11m x 4.07m/10′ 2″ x 13′ 4″

Balcony 13.6 sq m/146 sq ft

### 3B.04.04\*

3 Bed

Total Internal Area 107.3 sq m/1,155 sq ft

Living space

10.82m x 4.22m/35' 6" x 13' 10"

Bedroom 1 4.07m x 5.11m/13' 4" x 16' 9"

Bedroom 2

4.67m x 3.33m/15′ 4″ x 10′ 11″

Bedroom 3

3.55m x 3.23m/11′ 8″ x 10′ 7″

### 3B.04.08\*

Total Internal Area 68.3 sq m/735 sq ft

Living space

6.21m x 4.93m/20′ 5″ x 16′ 2″

Bedroom 4.41m x 5.12m/14′ 6″ x 16′ 9″