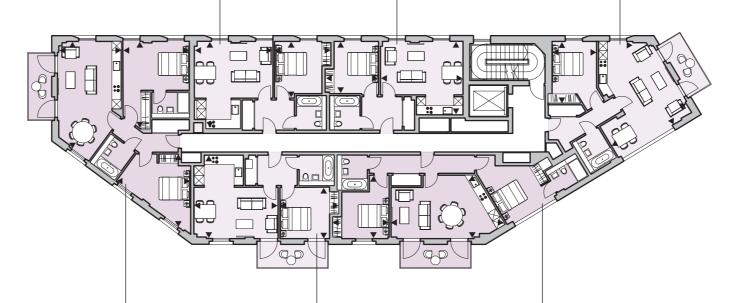

### Third floor

Ν

### 3A.03.03\*

Total Internal Area 95.3 sq m/1026 sq ft

Living space 4.65m x 7.55m/15' 3" x 24' 9" Bedroom 1

2.95m x 4.64m/9' 8" x 15' 3"

Bedroom 2

3.09m x 4.04m/10′ 2″ x 13′ 3″ Bedroom 3

3.07m x 2.89m/10′ 1″ x 9′ 6″

Balcony

12.8 sq m/138 sq ft

### 3A.03.01\*

Total Internal Area 86.0 sq m/926 sq ft

Living space 4.55m x 7.67m/14' 11" x 25' 2" Bedroom 1

2.95m x 4.54m/9' 8" x 14' 11" Bedroom 2

3.19m x 4.24m/10′ 5″ x 13′ 11″

Balcony 12.8 sq m/138 sq ft 01.03.03\*