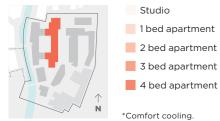

### First floor

Ν

### 3A.01.03\*

Total Internal Area 95.3 sq m/1026 sq ft

Living space 4.65m x 7.56m/15' 3" x 24' 9" Bedroom 1

2.95m x 4.64m/9' 8" x 15' 3"

Bedroom 2

3.09m x 4.04m/10′ 2″ x 13′ 3″ Bedroom 3

3.07m x 2.89m/10′ 1″ x 9′ 6″

Balcony 12.8 sq m/138 sq ft

### 3A.01.01\*

Total Internal Area 86.0 sq m/926 sq ft

Living space 4.55m x 7.67m/14' 11" x 25' 2" Bedroom 1

2.95m x 4.54m/9' 8" x 14' 11" Bedroom 2

3.19m x 4.24m/10′ 5″ x 13′ 11″

Balcony

12.8 sq m/138 sq ft

### 01.01.03\*

Total Internal Area 51.5 sq m/554 sq ft

Living space 5.38m x 5.27m/17' 8" x 17' 4"

Bedroom

3.51m x 3.73m/11′ 6″ x 12′ 3″

### 01.01.01\*

Total Internal Area 80.1 sq m/862 sq ft

Living space 2.90m x 8.04m/9' 6" x 26' 5" Bedroom 1

2.94m x 5.77m/9' 8" x 18' 11"

Bedroom 2

5.30m x 3.65m/17′ 5″ x 12′

### 3A.01.02\*

Total Internal Area 55.5 sq m/597 sq ft

Living space 7.06m x 4.40m/23' 2" x 14' 5"

Balcony 13.0 sq m/140 sq ft

Bedroom

5.03m x 3.17m/16' 6" x 10' 5"

### 01.01.02\*

Total Internal Area 52.6 sq m/566 sq ft

Living space 4.29m x 7.68m/14' 1" x 25' 2"

Bedroom 2.95m x 3.74m/9' 8" x 12' 3"