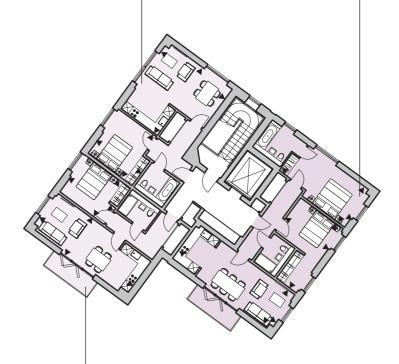

### First floor

Ν

### 3A.01.03\*

Total Internal Area 95.3 sq m/1026 sq ft

Living space 4.65m x 7.56m/15' 3" x 24' 9" Bedroom 1

2.95m x 4.64m/9' 8" x 15' 3"

Bedroom 2

3.09m x 4.04m/10′ 2″ x 13′ 3″ Bedroom 3

3.07m x 2.89m/10′ 1″ x 9′ 6″

Balcony 12.8 sq m/138 sq ft

### 3A.01.01\*

Total Internal Area 86.0 sq m/926 sq ft

Living space 4.55m x 7.67m/14' 11" x 25' 2" Bedroom 1

2.95m x 4.54m/9' 8" x 14' 11" Bedroom 2

3.19m x 4.24m/10′ 5″ x 13′ 11″

Balcony

12.8 sq m/138 sq ft