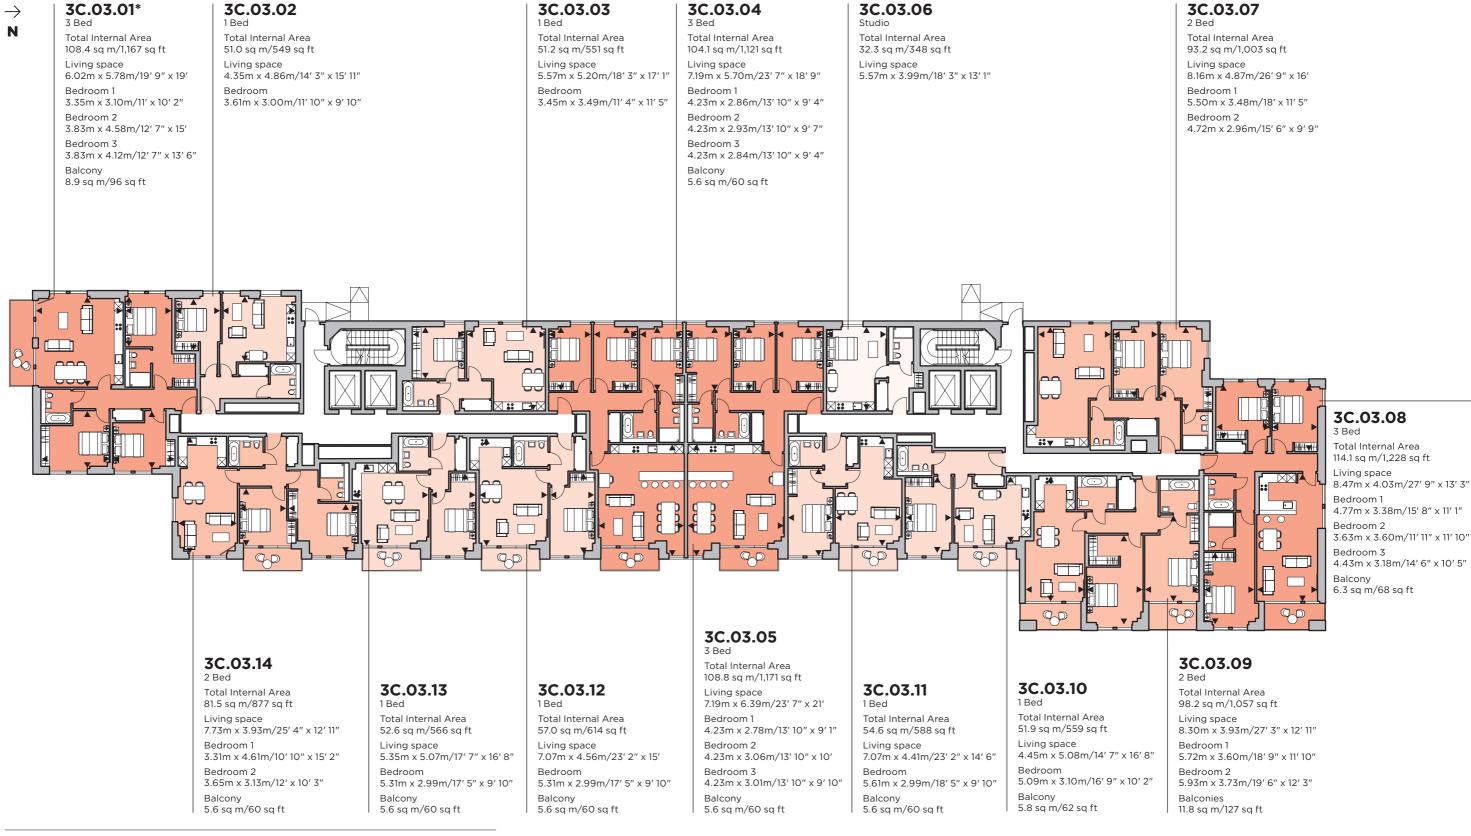

### 3B.04.02\*

Total Internal Area

50.6 sq m/545 sq ft

Living space 4.14m x 7.03m/13' 7" x 23' 1"

Bedroom 2.99m x 3.63m/9′ 10″ x 11′ 11″

Balcony

18.5 sq m/199 sq ft

### 3B.04.05\*

Total Internal Area 108.4 sq m/1,167 sq ft

Living space

7.63m x 4.31m/25′ 1″ x 14′ 2″

Bedroom 1

4.29m x 3.22m/14′ 1″ x 10′ 7″

Bedroom 2

5.00m x 2.89m/16′ 5″ x 9′ 6″

Bedroom 3

5.00m x 2.80m/16′ 5″ x 9′ 2″

Balcony

6.6 sq m/71 sq ft

### 3B.04.06\*

Total Internal Area 62.0 sq m/667 sq ft

Living space

7.51m x 4.40m/24′ 8″ x 14′ 5″

Bedroom

5.86m x 3.90m/19' 3" x 12' 10"

Balcony

8.2 sq m/88 sq ft

### 3B.04.07\*

Total Internal Area 108.2 sq m/1,165 sq ft

Living space

7.29m x 6.29m/23′ 11″ x 20′ 7″

Bedroom 1

3.32m x 3.35m/10′ 11″ x 11′

Bedroom 2

3.55m x 3.94m/11′ 8″ x 12′ 11″

Balcony

6.7 sq m/72 sq ft

### 3B.04.01\*

2 Bed

Total Internal Area 88.1 sq m/948 sq ft

Living space

8.97m x 4.48m/29′ 5″ x 14′ 8″

Bedroom 1

4.04m x 5.01m/13' 3" x 16' 5"

Bedroom 2 3.35m x 3.65m/11' x 12'

Balcony 38.2 sq m/411 sq ft

### 3B.04.03\*

Total Internal Area

113.5 sq m/1,222 sq ft Living space

4.88m x 8.73m/16' x 28' 8" Bedroom 1

5.74m x 5.16m/18' 10" x 16' 11"

Bedroom 2

3.91m x 3.72m/12' 10" x 12' 2"

Bedroom 3

3.11m x 4.07m/10′ 2″ x 13′ 4″

Balcony 13.6 sq m/146 sq ft

### 3B.04.04\*

3 Bed

Total Internal Area 107.3 sq m/1,155 sq ft

Living space

10.82m x 4.22m/35' 6" x 13' 10"

Bedroom 1 4.07m x 5.11m/13' 4" x 16' 9"

Bedroom 2

4.67m x 3.33m/15′ 4″ x 10′ 11″

Bedroom 3

3.55m x 3.23m/11′ 8″ x 10′ 7″

### 3B.04.08\*

Total Internal Area 68.3 sq m/735 sq ft

Living space

6.21m x 4.93m/20′ 5″ x 16′ 2″

Bedroom 4.41m x 5.12m/14′ 6″ x 16′ 9″