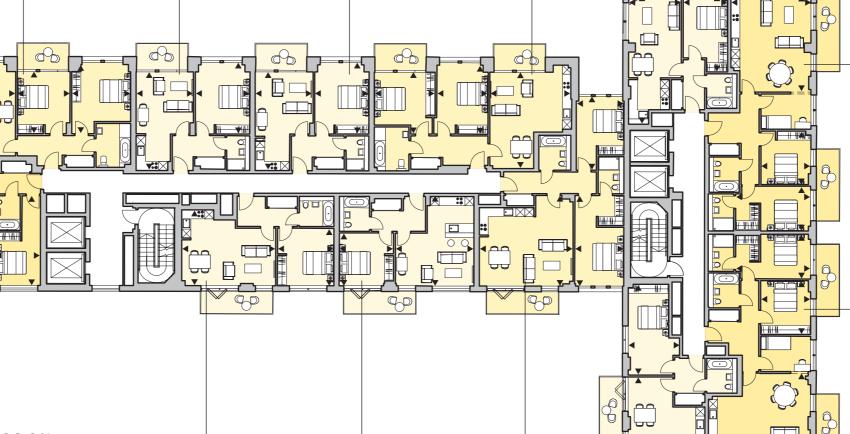

### 10K.04.02

3 Bed

Total Internal Area 92.5 sq m/996 sq ft Living space

6.41m x 5.30m/21' x 17' 4" Bedroom 1

2.96m x 4.96m/9' 9" x 16' 3"

Bedroom 2 3.53m x 3.30m/11' 7" x 10' 10"

Balconies 14.2 sq m/153 sq ft

### 10K.04.01

Bed

Total Internal Area 98.3 sq m/1,058 sq ft

Living space 6.40m x 6.75m/21' x 22' 2"

Bedroom 1 2.95m x 4.96m/9' 8" x 16' 3"

Bedroom 2 3.55m x 3.30m/11′ 8″ x 10′ 10″

3.55m x 3.30m/11' 8" x 10' 10 Balconies

14.2 sq m/153 sq ft

Balcony 6.9 sq m/74 sq ft Balcony 7.1 sq m/76 sq ft

of this document. Greenland assumes no responsibility and shall not be liable to any person for any loss, damage or expense

caused by reliance on the information in this document.

### 10J.06.02

Total Internal Area

84.4 sq m/908 sq ft Living space

6.98m x 5.19m/22' 11" x 17' Bedroom 1

4.57m x 3.90m/15' x 12' 10" Bedroom 2

4.10m x 3.47m/13' 6" x 11' 5" Balcony 5.9 sq m/64 sq ft

### 10J.06.03

Total Internal Area 51 sq m/549 sq ft

Living space 6.52m x 3.79m/21′ 5″ x 12′ 5″ Bedroom

4.57m x 3.62m/15' x 11' 10" Balcony

5.9 sq m/64 sq ft

### 10J.06.04

Total Internal Area 51 sq m/549 sq ft Living space

6.52m x 3.82m/21′ 5″ x 12′ 7″ Redroom 4.58m x 3.58m/15' x 11' 9"

Balcony 5.9 sq m/64 sq ft

### 10J.06.05

Total Internal Area 79.7 sq m/858 sq ft

Living space 6.38m x 5.36m/20' 11" x 17' 7"

Bedroom 1 4.57m x 3.39m/15' x 11' 1"

Bedroom 2 4.10m x 4.02m/13′ 5″ x 13′ 2″

Balcony 11.7 sq m/126 sq ft

### 10K.06.04

Total Internal Area 52 sq m/560 sq ft

Living space 8.19m x 3.49m/26' 11" x 11' 5"

Bedroom

5.07m x 2.95m/16' 8" x 9' 8"

### 10K.06.02

3 Red

Total Internal Area 92.5 sq m/996 sq ft

Living space 6.41m x 5.30m/21' x 17' 4"

Bedroom 1 2.96m x 4.96m/9' 9" x 16' 3"

Bedroom 2

3.53m x 3.30m/11′ 7″ x 10′ 10″

Balconies

14.2 sq m/153 sq ft

### 10K.06.01

Total Internal Area 98.3 sq m/1,058 sq ft

Living space

6.40m x 6.75m/21' x 22' 2"

Bedroom 1

2.95m x 4.96m/9' 8" x 16' 3"

Bedroom 2

3.55m x 3.30m/11′ 8″ x 10′ 10″

Balconies

14.2 sq m/153 sq ft

Total Internal Area

5.93m x 2.99m/19' 5" x 9' 10"

6 sq m/65 sq ft

# 10J.06.08

Total Internal Area 55.3 sq m/595 sq ft

Living space 5.01m x 6.21m/16' 5" x 20' 4"

Bedroom 3.80m x 3.74m/12′ 6″ x 12′ 3″

Balcony 6.9 sq m/74 sq ft

### 10J.06.07

1 Red

Total Internal Area 52.6 sq m/566 sq ft

Living space 5.91m x 5.19m/19' 5" x 17' 1"

Bedroom 3.49m x 3.59m/11′ 5″ x 11′ 9″

Balcony 6.9 sq m/74 sq ft

### 10J.06.06 2 Bed

Total Internal Area 90 sq m/969 sq ft

Living space 5.99m x 6.20m/19' 8" x 20' 4" Bedroom 1

5.99m x 3.24m/19' 8" x 10' 8" Bedroom 2

4.88m x 3.15m/16' x 10' 4"

Balcony 6.9 sq m/74 sq ft

### 10K.06.03

Total Internal Area 56.5 sq m/608 sq ft Living space

6.15m x 5.08m/20' 2" x 16' 8"

Bedroom 6.01m x 3.39m/19' 9" x 11' 2"

Balcony 7.1 sq m/76 sq ft

Studio 1 bed apartment 2 bed apartment 3 bed apartment 4 bed apartment \*Comfort cooling.