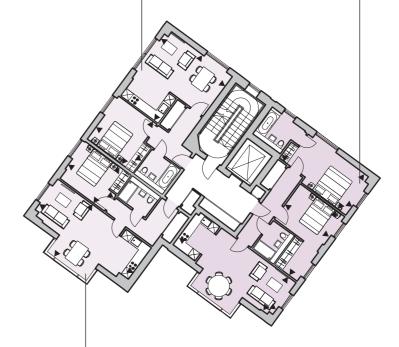

### First floor

The information in this document is believed to be correct but is intended for guidance only and its accuracy is not guaranteed. This document does not constitute an offer and nothing in it constitutes a representation or warranty or as otherwise forming the basis of a contract. Specifications and measurements are for illustration purposes only and are not guaranteed. Specific professional or specialist advice should be obtained before doing anything on the basis of the content of this document. Greenland assumes no responsibility and shall not be liable to any person for any loss, damage or expense caused by reliance on the information in this document.

3.81m x 5.01m/12' 6" x 16' 5"

3.09m x 3.48m/10' 2" x 11' 5"

Bedroom 2

13.6 sq m/147 sq ft

Balcony

Bedroom 2

3.83m x 4.31m/12' 7" x 14' 2"

4.67m x 3.33m/15′ 4″ x 10′ 11″

3.55m x 3.23m/11′ 8″ x 10′ 7″

Bedroom 3

19.2 sq m/207 sq ft

Balcony

3.81m x 5.01m/12' 6" x 16' 5"

3.09m x 3.48m/10' 2" x 11' 5"

Bedroom 2

Balcony 10.5 sq m/113 sq ft

Bedroom 3

3.83m x 3.69m/12' 7" x 12' 1"

Balcony 22.8 sq m/245 sq ft

6.21m x 4.92m/20′ 5″ x 16′ 2″

4.41m x 3.51m/14' 6" x 11' 6"

Balcony 10.7 sq m/115 sq ft

Bedroom

3.55m x 3.94m/11′ 8″ x 12′ 11″

3.29m x 5.04m/10′ 10″ x 16′ 7″

3.29m x 4.90m/10' 10" x 16' 1"

Bedroom 3

16.3 sq m/175 sq ft

Balcony