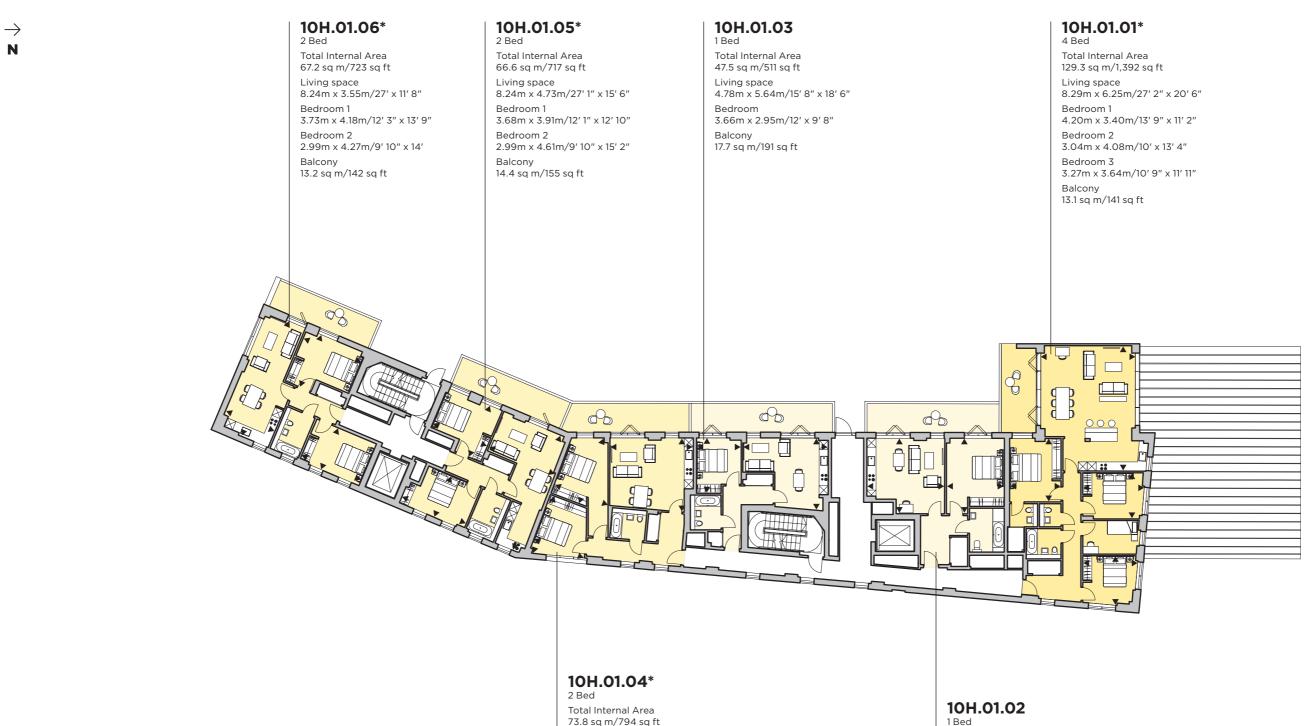

### First floor

Ν

### 3A.01.03\*

Total Internal Area 95.3 sq m/1026 sq ft

Living space 4.65m x 7.56m/15' 3" x 24' 9" Bedroom 1

2.95m x 4.64m/9' 8" x 15' 3"

Bedroom 2

3.09m x 4.04m/10′ 2″ x 13′ 3″ Bedroom 3

3.07m x 2.89m/10′ 1″ x 9′ 6″

Balcony 12.8 sq m/138 sq ft

### 3A.01.01\*

Total Internal Area 86.0 sq m/926 sq ft

Living space 4.55m x 7.67m/14' 11" x 25' 2" Bedroom 1

2.95m x 4.54m/9' 8" x 14' 11" Bedroom 2

3.19m x 4.24m/10′ 5″ x 13′ 11″

Balcony

12.8 sq m/138 sq ft

### 01.01.03\*

Total Internal Area 51.5 sq m/554 sq ft

Living space 5.38m x 5.27m/17' 8" x 17' 4"

Bedroom

3.51m x 3.73m/11′ 6″ x 12′ 3″

### 01.01.01\*

Total Internal Area 80.1 sq m/862 sq ft

Living space 2.90m x 8.04m/9' 6" x 26' 5" Bedroom 1

2.94m x 5.77m/9' 8" x 18' 11"

Bedroom 2

5.30m x 3.65m/17′ 5″ x 12′

### 3A.01.02\*

Total Internal Area 55.5 sq m/597 sq ft

Living space 7.06m x 4.40m/23' 2" x 14' 5"

Balcony 13.0 sq m/140 sq ft

Bedroom

5.03m x 3.17m/16' 6" x 10' 5"

### 01.01.02\*

Total Internal Area 52.6 sq m/566 sq ft

Living space 4.29m x 7.68m/14' 1" x 25' 2"

Bedroom 2.95m x 3.74m/9' 8" x 12' 3"