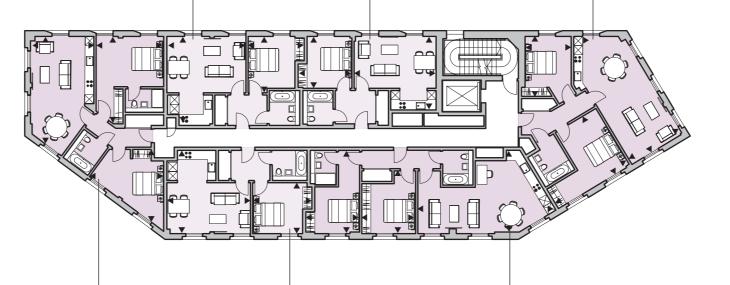

### Second floor

 $\leftarrow$ 

Ν

### 3A.02.03\*

Total Internal Area 95.3 sq m/1026 sq ft

Living space 4.65m x 7.55m/15' 3" x 24' 9" Bedroom 1

2.95m x 4.64m/9' 8" x 15' 3" Bedroom 2

3.09m x 4.04m/10′ 2″ x 13′ 3″

Bedroom 3 3.07m x 2.88m/10′ 1″ x 9′ 6″

Balcony 12.8 sq m/138 sq ft

### 3A.02.01\*

Total Internal Area 86.0 sq m/926 sq ft

Living space 4.55m x 7.67m/14' 11" x 25' 2" Bedroom 1

2.95m x 4.54m/9' 8" x 14' 11" Bedroom 2

3.19m x 4.24m/10′ 5″ x 13′ 11″

Balcony 12.8 sq m/138 sq ft

### 01.02.03\*

Total Internal Area 51.5 sq m/554 sq ft

Living space 5.38m x 5.27m/17' 8" x 17' 4"

Bedroom 3.51m x 3.73m/11′ 6″ x 12′ 3″ Bedroom 1 2.94m x 5.77m/9' 8" x 18' 11"

Bedroom 2

5.30m x 3.65m/17′ 5″ x 12′

Living space 2.90m x 8.04m/9'6" x 26' 5"

01.02.01\*

Total Internal Area 80.1 sq m/862 sq ft

Total Internal Area 55.5 sq m/597 sq ft

Living space 7.06m x 4.40m/23' 2" x 14' 5"

Bedroom 1

5.03m x 3.17m/16' 6" x 10' 5"

Balcony 13.0 sq m/140 sq ft

### 01.02.02\*

Total Internal Area 52.6 sq m/566 sq ft

Living space 4.29m x 7.68m /14' 1" x 25' 2"

Bedroom 2.95m x 3.74m/9' 8" x 12' 3"