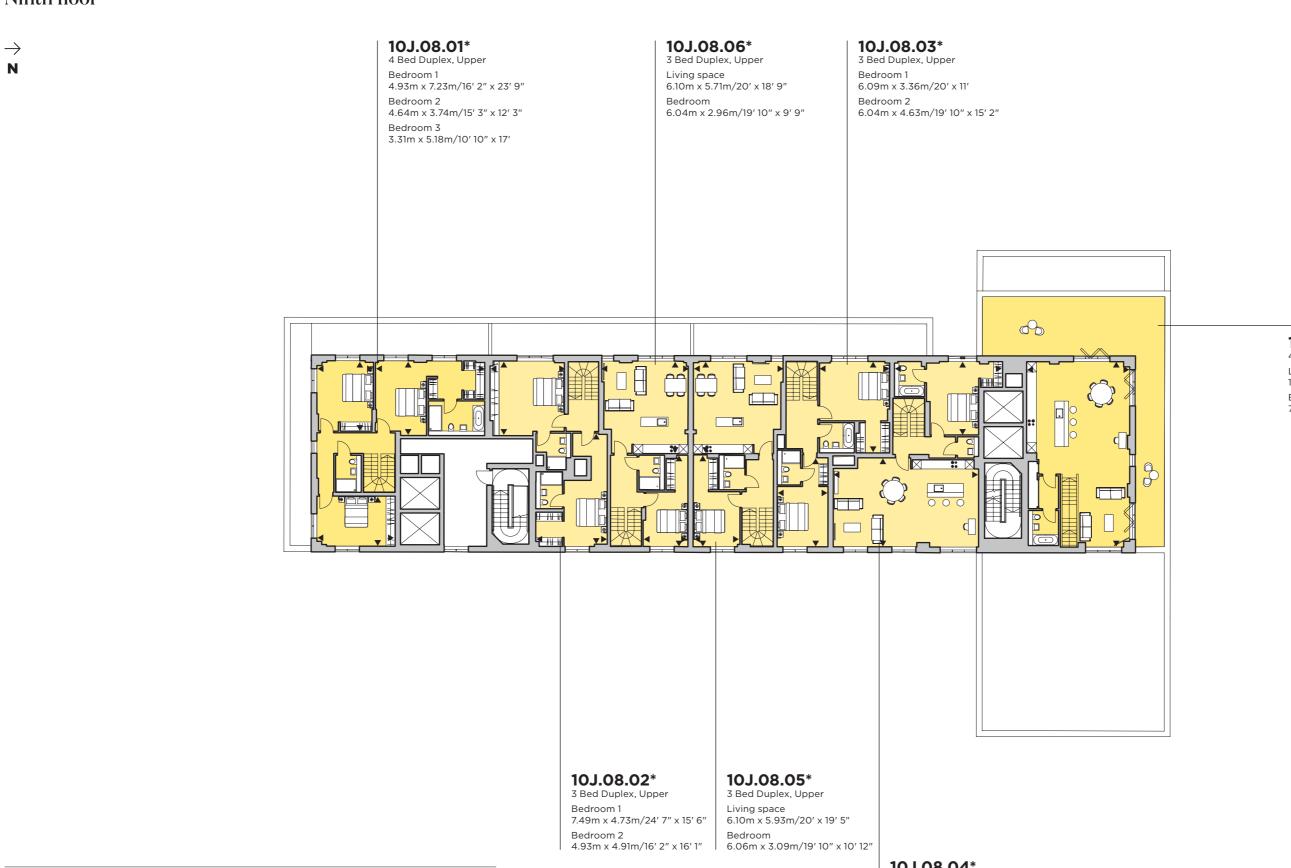

### Ninth floor

Studio 1 bed apartment 2 bed apartment \*Comfort cooling.

The information in this document is believed to be correct but is intended for guidance only and its accuracy is not guaranteed. This document does not constitute an offer and nothing in it constitutes a representation or warranty or as otherwise forming the basis of a contract. Specifications and measurements are for illustration purposes only and are not guaranteed. Specific professional or specialist advice should be obtained before doing anything on the basis of the content of this document. Greenland assumes no responsibility and shall not be liable to any person for any loss, damage or expense caused by reliance on the information in this document.

# 10K.08.01\*

4 Bed Duplex, Upper Living space 12.25m x 6.82m/40′ 2″ x 22′ 5″ Balcony 71.5 sq m/770 sq ft

### 10J.08.04\*

3 Bed Duplex, Upper Living space 5.89m x 9.61m/19' 4" x 31' 6" Bedroom 4.85m x 7.15m/15' 11" x 23' 6"