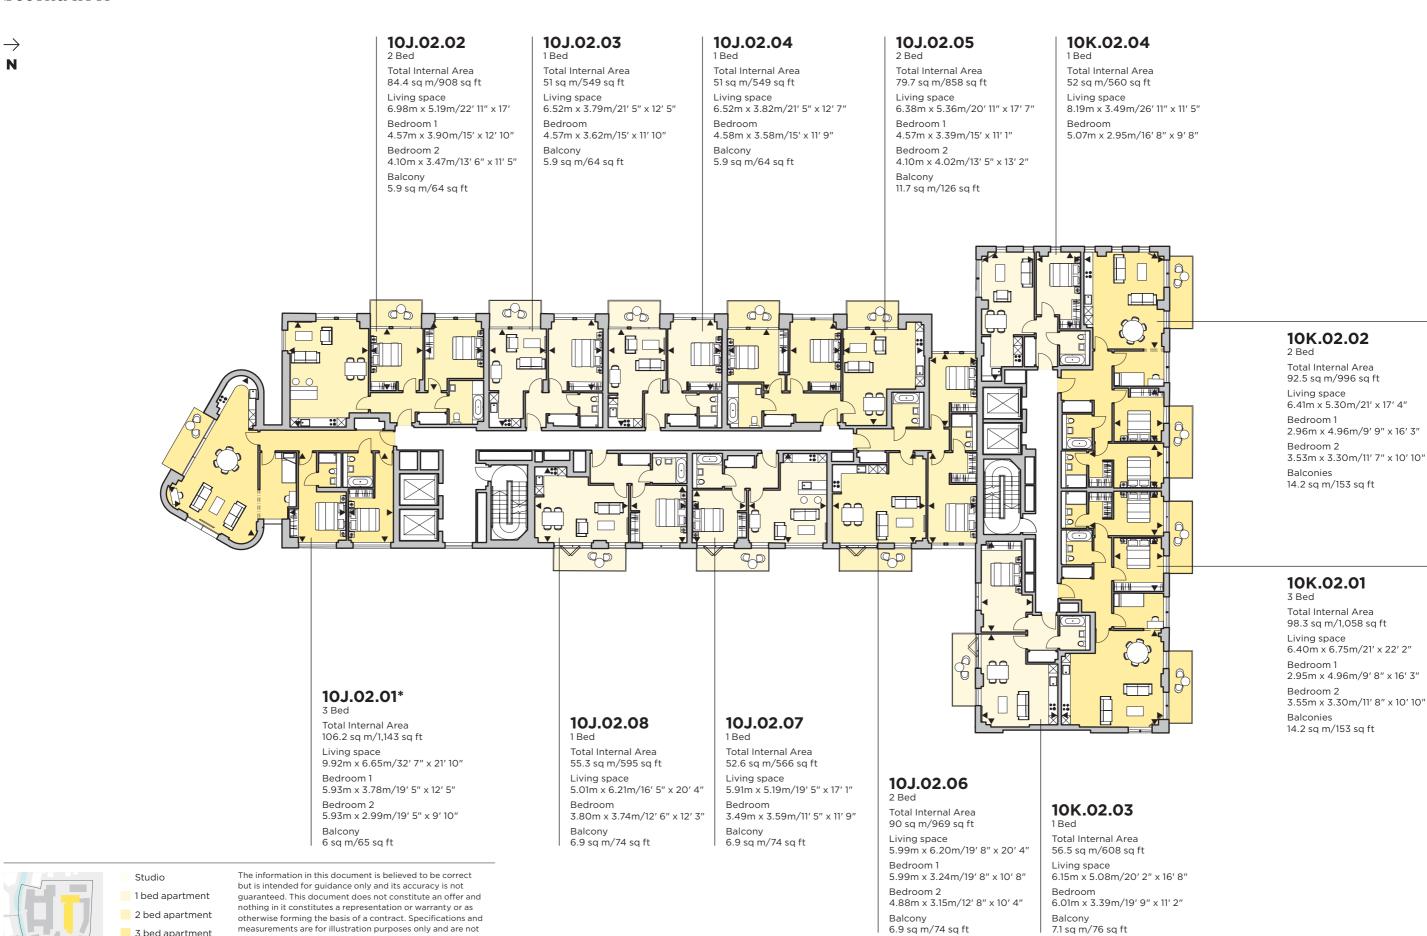

### 02.02.05

Total Internal Area 51.0 sq m/549 sq ft

Living space 5.88m x 5.19m/19' 3" x 17'

Bedroom 3.76m x 3.72m/12' 4" x 12' 3"

02.02.06

Total Internal Area 48.8 sq m/525 sq ft

Living space 4.86m x 5.45m/15' 11" x 17' 11"

Bedroom 3.46m x 3.55m/11' 4" x 11' 8"

### 02.02.01

Total Internal Area 81.6 sq m/878 sq ft

Living space 8.93m x 3.92m/29' 4" x 12' 10"

Bedroom 1

4.43m x 5.52m/14' 7" x 18' 1"

Bedroom 2

4.02m x 3.09m/13′ 2″ x 10′ 2″

Balcony

6.6 sq m/71 sq ft

### 02.02.04\*

2 Bed

Total Internal Area 82.8 sq m/891 sq ft

Living space 7.08m x 4.22m/23′ 3″ x 13′ 10″

Bedroom 1

5.78m x 4.39m/19' x 14' 5"

Bedroom 2 4.83m x 4.94m/15′ 10″ x 16′ 2″

Balcony 7.4 sq m/80 sq ft

### 02.02.03

Total Internal Area 50.5 sq m/544 sq ft

Living space 5.51m x 5.56m/18' 1" x 18' 3"

Bedroom

3.39m x 3.89m/11′ 1″ x 12′ 9″

Balcony 7.8 sq m/84 sq ft

### 02.02.02

2 Bed

Total Internal Area 80.8 sq m/870 sq ft

Living space

5.51m x 9.12m/18′ 1″ x 29′ 11″

Bedroom 1

5.51m x 3.53m/18' 1" x 11' 7"

Bedroom 2 4.19m x 3.55m/13' 9" x 11' 8"

Balcony 7.8 sq m/84 sq ft

1 bed apartment

2 bed apartment

\*Comfort cooling.