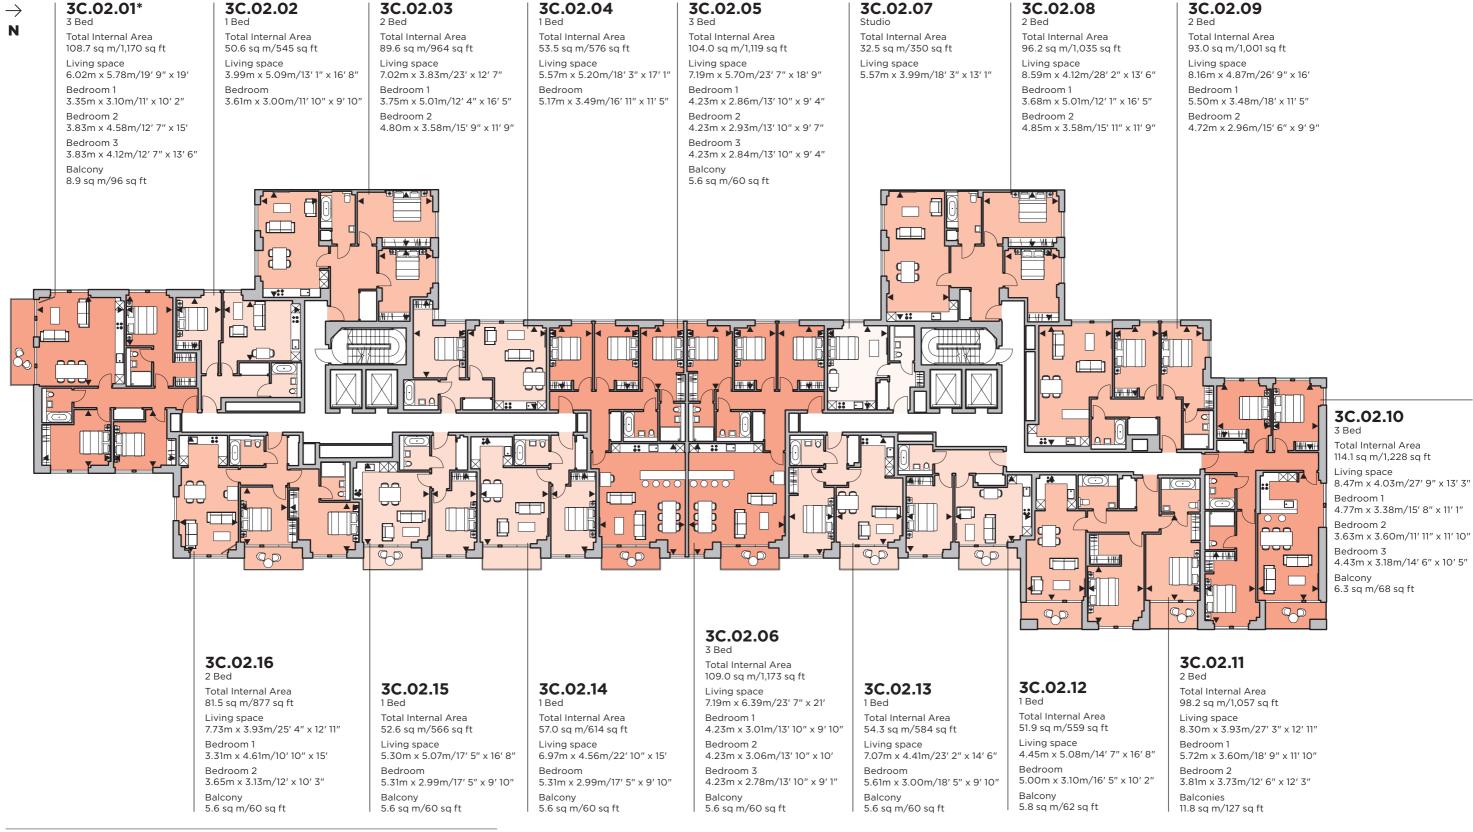

3.81m x 5.01m/12' 6" x 16' 5"

3.09m x 3.48m/10' 2" x 11' 5"

Bedroom 2

13.6 sq m/147 sq ft

Balcony

Bedroom 2

3.83m x 4.31m/12' 7" x 14' 2"

4.67m x 3.33m/15′ 4″ x 10′ 11″

3.55m x 3.23m/11′ 8″ x 10′ 7″

Bedroom 3

19.2 sq m/207 sq ft

Balcony

3.81m x 5.01m/12' 6" x 16' 5"

3.09m x 3.48m/10' 2" x 11' 5"

Bedroom 2

Balcony 10.5 sq m/113 sq ft

Bedroom 3

3.83m x 3.69m/12' 7" x 12' 1"

Balcony 22.8 sq m/245 sq ft

6.21m x 4.92m/20′ 5″ x 16′ 2″

4.41m x 3.51m/14' 6" x 11' 6"

Balcony 10.7 sq m/115 sq ft

Bedroom

3.55m x 3.94m/11′ 8″ x 12′ 11″

3.29m x 5.04m/10′ 10″ x 16′ 7″

3.29m x 4.90m/10' 10" x 16' 1"

Bedroom 3

16.3 sq m/175 sq ft

Balcony

### Second floor

Living space 5.97m x 5.28m/19' 7" x 17' 4"

Bedroom 1

4.26m x 3.68m/14' x 12' 1"

Bedroom 2

3.29m x 4.90m/10' 10" x 16' 1"

3.29m x 5.04m/10′ 10″ x 16′ 7″

Bedroom 3

Balcony

6.6 sq m/71 sq ft

### 3B.02.11

2 Red

Total Internal Area

96.2 sq m/1,035 sq ft

Living space 8.38m x 4.35m/27' 6" x 14' 3"

Bedroom 1

3.75m x 5.01m/12′ 4″ x 16′ 5″

Bedroom 2

4.43m x 3.58m/14′ 7″ x 11′ 9″

Living space 6.29m x 8.73m/20' 8" x 28' 8"

Bedroom 1

3.83m x 4.95m/12' 7" x 16' 3"

Bedroom 2 3.83m x 4.31m/12' 7" x 14' 2"

Bedroom 3

3.83m x 3.69m/12' 7" x 12' 1"

Balcony

6.7 sq m/72 sq ft

Total Internal Area 107.8 sq m/1,160sq ft

Living space 10.82m x 4.22m/35' 6" x 13' 10"

Bedroom 1

4.07m x 5.11m/13' 4" x 16' 9" Bedroom 2 4.67m x 3.33m/15′ 4″ x 10′ 11″

Bedroom 3

3.55m x 3.23m/11′ 8″ x 10′ 7″

### 3B.02.10

2 Red

Total Internal Area 96.8 sq m/1,042 sq ft

Living space 8.43m x 4.12m/27' 8" x 13' 6"

Bedroom 1

3.83m x 5.01m/12′ 7″ x 16′ 5″ Bedroom 2

Bedroom 4.26m x 5.15m/14' x 16' 11" 4.48m x 3.43m/14′ 8″ x 11′ 3″

3B.02.09\*

Total Internal Area

68.2 sq m/734 sq ft

6.21m x 4.90m/20′ 5″ x 16′ 1″

Living space