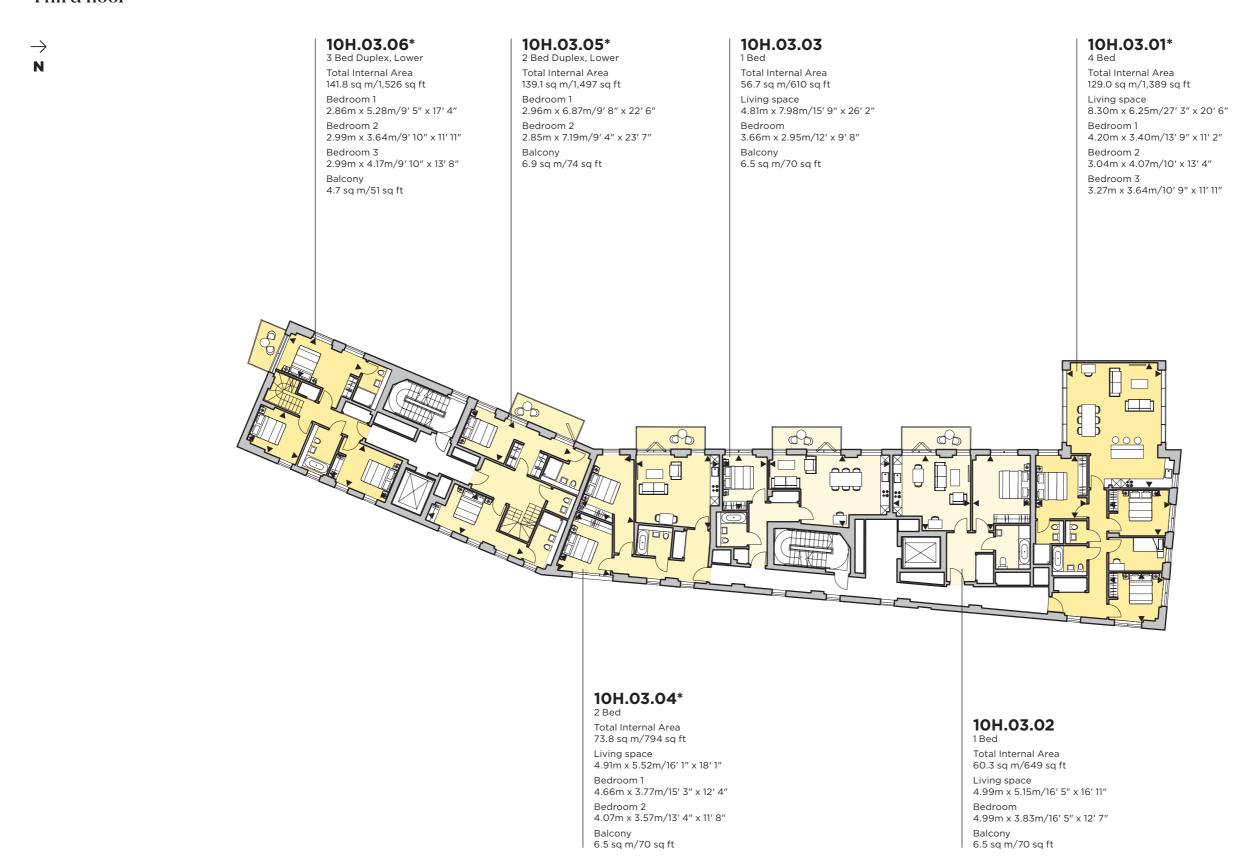

### Third floor

Ν

### 3A.03.03\*

Total Internal Area 95.3 sq m/1026 sq ft

Living space 4.65m x 7.55m/15' 3" x 24' 9" Bedroom 1

2.95m x 4.64m/9' 8" x 15' 3"

Bedroom 2

3.09m x 4.04m/10′ 2″ x 13′ 3″ Bedroom 3

3.07m x 2.89m/10′ 1″ x 9′ 6″

Balcony

12.8 sq m/138 sq ft

### 3A.03.01\*

Total Internal Area 86.0 sq m/926 sq ft

Living space 4.55m x 7.67m/14' 11" x 25' 2" Bedroom 1

2.95m x 4.54m/9' 8" x 14' 11" Bedroom 2

3.19m x 4.24m/10′ 5″ x 13′ 11″

Balcony 12.8 sq m/138 sq ft 01.03.03\*

Total Internal Area 51.7 sq m/556 sq ft

Living space 5.38m x 5.27m/17' 8" x 17' 4"

Bedroom

3.54m x 3.70m/11′ 7″ x 12′ 2″

### 01.03.01\*

Total Internal Area 76.2 sq m/820 sq ft

Living space 2.90m x 8.04m/9' 6" x 26' 5"

Bedroom 1

2.94m x 5.79m/9' 8" x 19'

Bedroom 2

5.24m x 3.59m/17' 2" x 11' 9"

Balcony

4.3 sq m/46 sq ft

# 8

Living space 7.06m x 4.40m/23' 2" x 14' 5"

Bedroom

5.03m x 3.17m/16' 6" x 10' 5"

Balcony 13.0 sq m/140 sq ft

### 3A.03.02\*

Total Internal Area 55.5 sq m/597 sq ft

### 01.03.02\*

Total Internal Area

48.4 sq m/521 sq ft

Living space 2.85m x 7.68m/9' 4" x 25' 2"

Bedroom

2.95m x 3.73m/9' 8" x 12' 3"

Balcony 4.3 sq m/46 sq ft