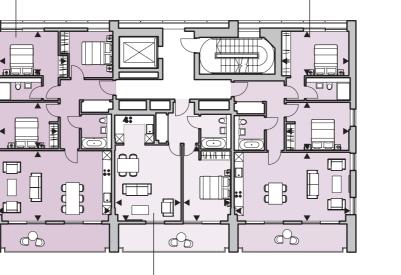

### Second floor

 $\leftarrow$ 

Ν

### 3A.02.03\*

Total Internal Area 95.3 sq m/1026 sq ft

Living space 4.65m x 7.55m/15' 3" x 24' 9" Bedroom 1

2.95m x 4.64m/9' 8" x 15' 3" Bedroom 2

3.09m x 4.04m/10′ 2″ x 13′ 3″

Bedroom 3 3.07m x 2.88m/10′ 1″ x 9′ 6″

Balcony 12.8 sq m/138 sq ft

### 3A.02.01\*

Total Internal Area 86.0 sq m/926 sq ft

Living space 4.55m x 7.67m/14' 11" x 25' 2" Bedroom 1

2.95m x 4.54m/9' 8" x 14' 11" Bedroom 2

3.19m x 4.24m/10′ 5″ x 13′ 11″

Balcony 12.8 sq m/138 sq ft

### 01.02.03\*

Total Internal Area 51.5 sq m/554 sq ft

Living space 5.38m x 5.27m/17' 8" x 17' 4"

Bedroom 3.51m x 3.73m/11′ 6″ x 12′ 3″ Bedroom 1 2.94m x 5.77m/9' 8" x 18' 11"

Bedroom 2

5.30m x 3.65m/17′ 5″ x 12′

Living space 2.90m x 8.04m/9'6" x 26' 5"

01.02.01\*

Total Internal Area 80.1 sq m/862 sq ft

Total Internal Area 55.5 sq m/597 sq ft

Living space 7.06m x 4.40m/23' 2" x 14' 5"

Bedroom 1

5.03m x 3.17m/16' 6" x 10' 5"

Balcony 13.0 sq m/140 sq ft

### 01.02.02\*

Total Internal Area 52.6 sq m/566 sq ft

Living space 4.29m x 7.68m /14' 1" x 25' 2"

Bedroom 2.95m x 3.74m/9' 8" x 12' 3"