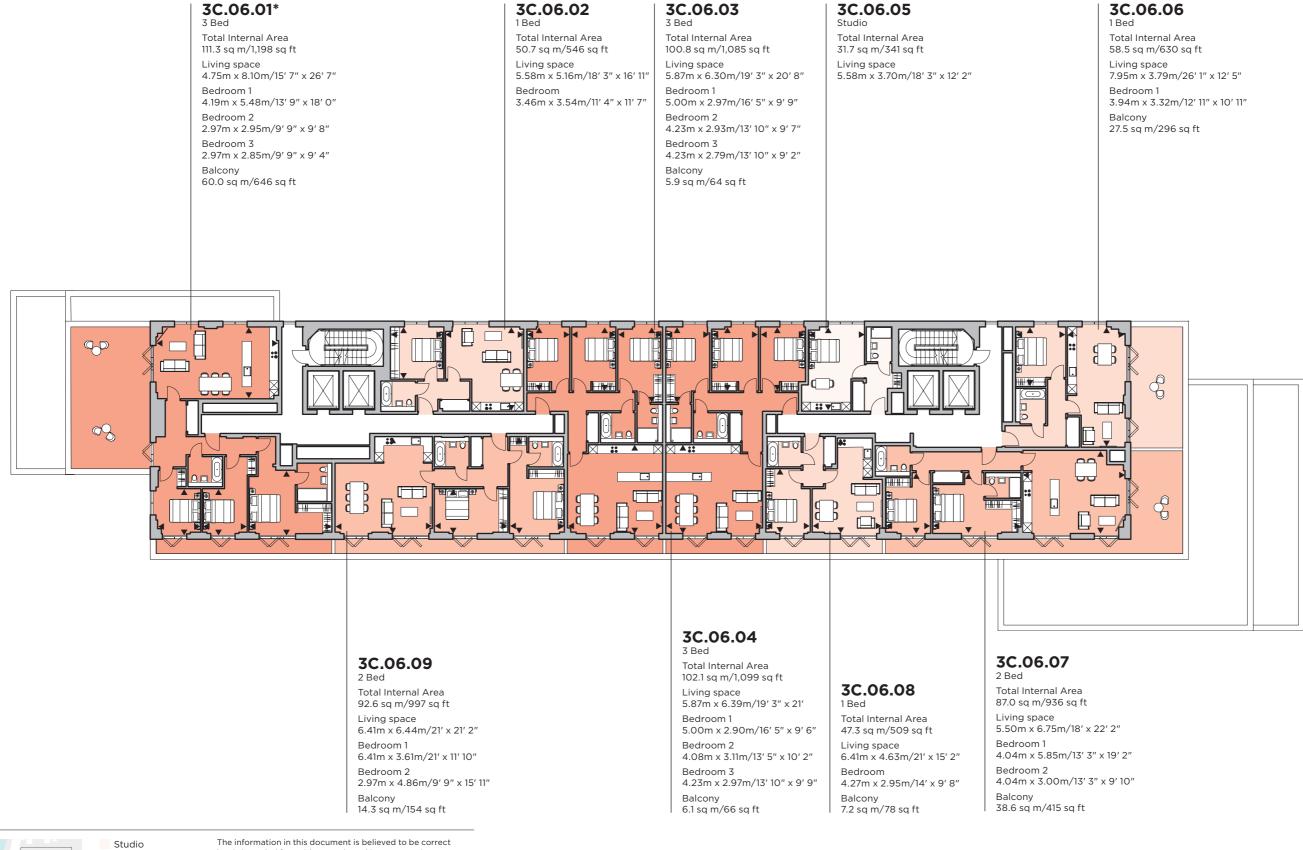

### 3A.01.03\*

Total Internal Area 95.3 sq m/1026 sq ft

Living space 4.65m x 7.56m/15' 3" x 24' 9" Bedroom 1

2.95m x 4.64m/9' 8" x 15' 3"

Bedroom 2

3.09m x 4.04m/10′ 2″ x 13′ 3″ Bedroom 3

3.07m x 2.89m/10′ 1″ x 9′ 6″

Balcony 12.8 sq m/138 sq ft

### 3A.01.01\*

Total Internal Area 86.0 sq m/926 sq ft

Living space 4.55m x 7.67m/14' 11" x 25' 2" Bedroom 1

2.95m x 4.54m/9' 8" x 14' 11" Bedroom 2

3.19m x 4.24m/10′ 5″ x 13′ 11″

Balcony

12.8 sq m/138 sq ft

### 01.01.03\*

Total Internal Area 51.5 sq m/554 sq ft

Living space 5.38m x 5.27m/17' 8" x 17' 4"

Bedroom

3.51m x 3.73m/11′ 6″ x 12′ 3″

### 01.01.01\*

Total Internal Area 80.1 sq m/862 sq ft

Living space 2.90m x 8.04m/9' 6" x 26' 5" Bedroom 1

2.94m x 5.77m/9' 8" x 18' 11"

Bedroom 2

5.30m x 3.65m/17′ 5″ x 12′

### 3A.01.02\*

Total Internal Area 55.5 sq m/597 sq ft

Living space 7.06m x 4.40m/23' 2" x 14' 5"

Balcony 13.0 sq m/140 sq ft

Bedroom

5.03m x 3.17m/16' 6" x 10' 5"

### 01.01.02\*

Total Internal Area 52.6 sq m/566 sq ft

Living space 4.29m x 7.68m/14' 1" x 25' 2"

Bedroom 2.95m x 3.74m/9' 8" x 12' 3"