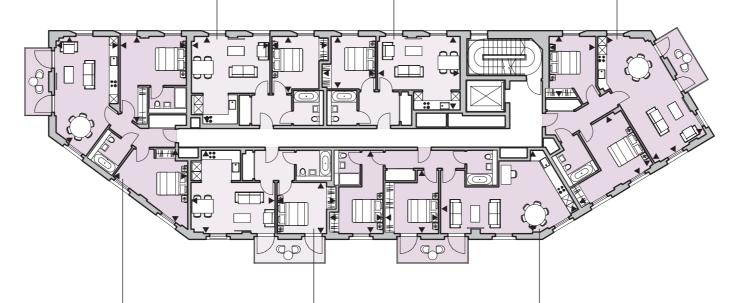

### First floor

Ν

### 3A.01.03\*

Total Internal Area 95.3 sq m/1026 sq ft

Living space 4.65m x 7.56m/15' 3" x 24' 9" Bedroom 1

2.95m x 4.64m/9' 8" x 15' 3"

Bedroom 2

3.09m x 4.04m/10′ 2″ x 13′ 3″ Bedroom 3

3.07m x 2.89m/10′ 1″ x 9′ 6″

Balcony 12.8 sq m/138 sq ft

### 3A.01.01\*

Total Internal Area 86.0 sq m/926 sq ft

Living space 4.55m x 7.67m/14' 11" x 25' 2" Bedroom 1

2.95m x 4.54m/9' 8" x 14' 11" Bedroom 2

3.19m x 4.24m/10′ 5″ x 13′ 11″

Balcony

12.8 sq m/138 sq ft

### 01.01.03\*

Total Internal Area 51.5 sq m/554 sq ft

Living space 5.38m x 5.27m/17' 8" x 17' 4"

Bedroom

3.51m x 3.73m/11′ 6″ x 12′ 3″

### 01.01.01\*

Total Internal Area 80.1 sq m/862 sq ft

Living space 2.90m x 8.04m/9' 6" x 26' 5" Bedroom 1

2.94m x 5.77m/9' 8" x 18' 11"

Bedroom 2

5.30m x 3.65m/17′ 5″ x 12′

### 3A.01.02\*

Total Internal Area 55.5 sq m/597 sq ft

Living space 7.06m x 4.40m/23' 2" x 14' 5"

Balcony 13.0 sq m/140 sq ft

Bedroom

5.03m x 3.17m/16' 6" x 10' 5"

### 01.01.02\*

Total Internal Area 52.6 sq m/566 sq ft

Living space 4.29m x 7.68m/14' 1" x 25' 2"

Bedroom 2.95m x 3.74m/9' 8" x 12' 3"