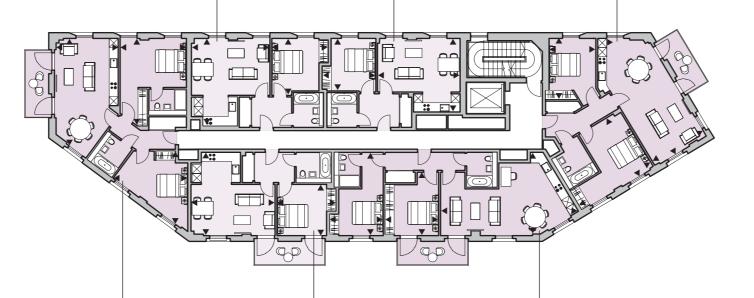

### First floor

Ν

### 3A.01.03\*

Total Internal Area 95.3 sq m/1026 sq ft

Living space 4.65m x 7.56m/15' 3" x 24' 9" Bedroom 1

2.95m x 4.64m/9' 8" x 15' 3"

Bedroom 2

3.09m x 4.04m/10′ 2″ x 13′ 3″ Bedroom 3

3.07m x 2.89m/10′ 1″ x 9′ 6″

Balcony 12.8 sq m/138 sq ft

### 3A.01.01\*

Total Internal Area 86.0 sq m/926 sq ft

Living space 4.55m x 7.67m/14' 11" x 25' 2" Bedroom 1

2.95m x 4.54m/9' 8" x 14' 11" Bedroom 2

3.19m x 4.24m/10′ 5″ x 13′ 11″

Balcony

12.8 sq m/138 sq ft

### 01.01.03\*

Total Internal Area 51.5 sq m/554 sq ft

Living space 5.38m x 5.27m/17' 8" x 17' 4"

Bedroom

3.51m x 3.73m/11′ 6″ x 12′ 3″

### 01.01.01\*

Total Internal Area 80.1 sq m/862 sq ft

Living space 2.90m x 8.04m/9' 6" x 26' 5" Bedroom 1

2.94m x 5.77m/9' 8" x 18' 11"

Bedroom 2

5.30m x 3.65m/17′ 5″ x 12′

### 3A.01.02\*

Total Internal Area 55.5 sq m/597 sq ft

Living space 7.06m x 4.40m/23' 2" x 14' 5"

Balcony 13.0 sq m/140 sq ft

Bedroom

5.03m x 3.17m/16' 6" x 10' 5"

### 01.01.02\*

Total Internal Area 52.6 sq m/566 sq ft

Living space 4.29m x 7.68m/14' 1" x 25' 2"

Bedroom 2.95m x 3.74m/9' 8" x 12' 3"