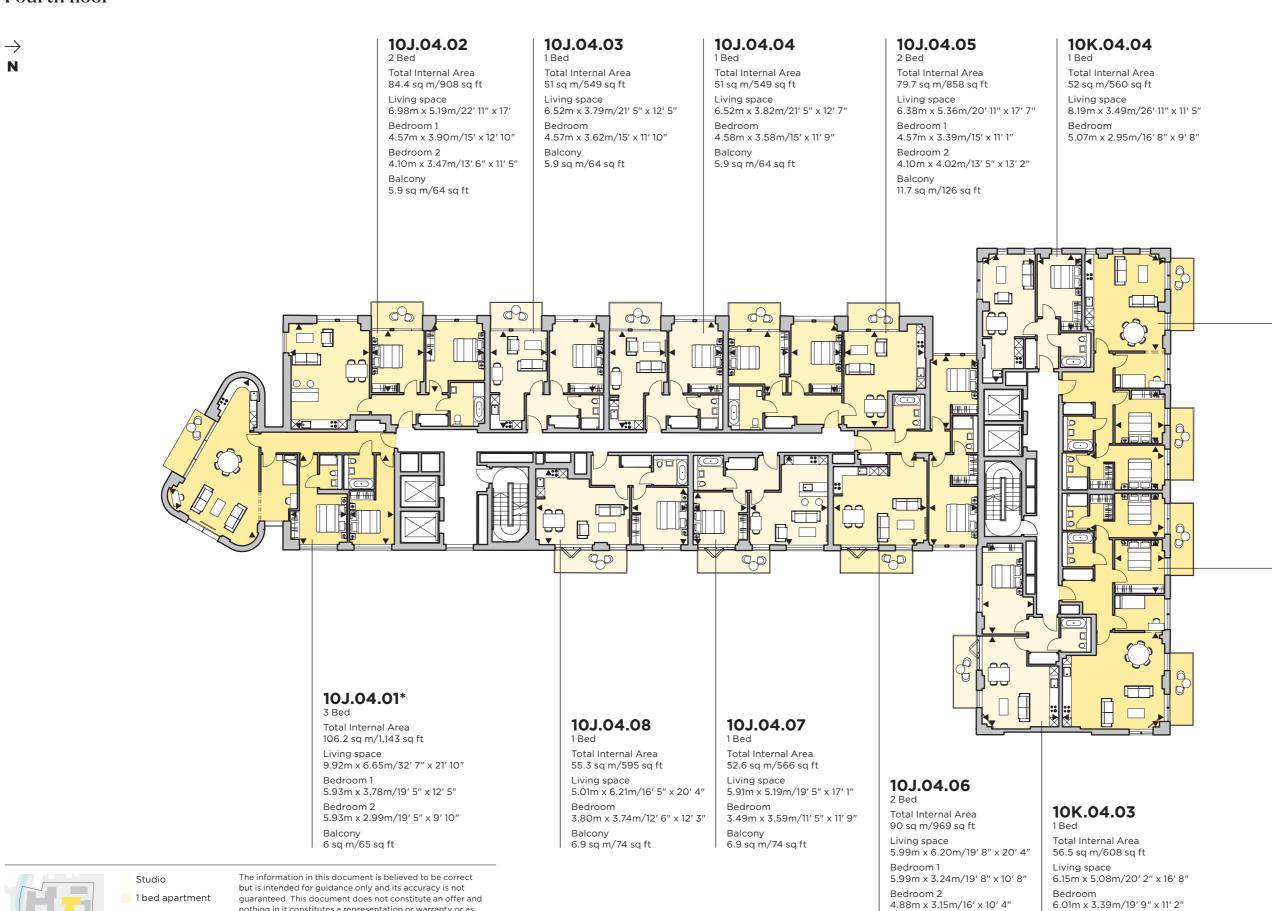

### 02.04.05

Total Internal Area 51.0 sq m/549 sq ft

Living space 5.88m x 5.19m/19' 3" x 17'

Bedroom 3.76m x 3.72m/12' 4" x 12' 3"

### 02.04.06

Total Internal Area 48.8 sq m/525 sq ft

Living space 4.86m x 5.45m/15' 11" x 17' 11"

Bedroom 3.46m x 3.55m/11' 4" x 11' 8"

### 02.04.01

Total Internal Area 81.6 sq m/878 sq ft

Living space 8.93m x 3.92m/29' 4" x 12' 10"

Bedroom 1

4.43m x 5.52m/14' 7" x 18' 1"

Bedroom 2 4.02m x 3.09m/13′ 2″ x 10′ 2″

Balcony

6.6 sq m/71 sq ft

### 02.04.04\*

2 Bed

Total Internal Area 82.8 sq m/891 sq ft

Living space 7.08m x 4.22m/23′ 3″ x 13′ 10″

Bedroom 1

5.78m x 4.39m/19' x 14' 5"

Bedroom 2

4.83m x 4.94m/15′ 10″ x 16′ 2″

Balcony 7.4 sq m/80 sq ft

### 02.04.03

Total Internal Area 50.5 sq m/544 sq ft

Living space 5.51m x 5.56m/18' 1" x 18' 3"

Bedroom

3.39m x 3.89m/11′ 1″ x 12′ 9″

Balcony 7.8 sq m/84 sq ft

### 02.04.02

2 Bed

Total Internal Area 80.8 sq m/870 sq ft

Living space

5.51m x 9.12m/18′ 1″ x 29′ 11″

Bedroom 1

5.51m x 3.53m/18' 1" x 11' 7"

Bedroom 2 4.19m x 3.55m/13' 9" x 11' 8"

Balcony 7.8 sq m/84 sq ft

1 bed apartment

2 bed apartment

\*Comfort cooling.