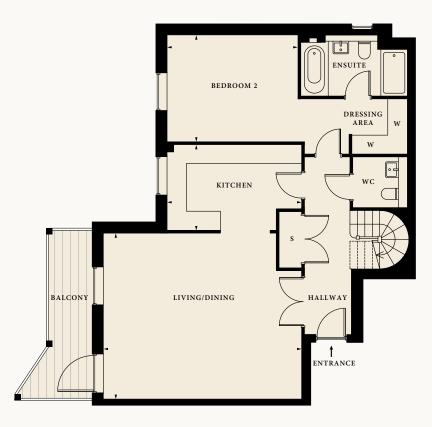

# 3 BEDROOM APARTMENTS

| Hounsfield Lodge | 23  |
|------------------|-----|
| Theodore Lodge   | 28* |

| Total Apartment Area | 157.8 sq.m      | 1,699 sq.ft   |
|----------------------|-----------------|---------------|
| Living/Dining        | 6.31 m x 5.28 m | 20'8" x 17'4" |
| Kitchen              | 4.28 m x 2.74 m | 14'0" x 9'0"  |
| Master Bedroom       | 6.02 m x 5.49 m | 19'9" x 18'0" |
| Bedroom 2            | 4.14 m x 3.38 m | 13'7" x 11'1" |
| Bedroom 3            | 4.32 m x 4.23 m | 14'2" x 13'11 |

# Third Floor