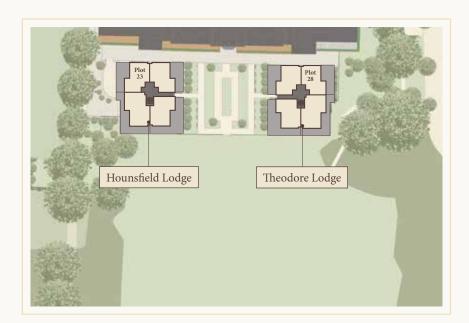

# 3 BEDROOM APARTMENTS

| Hounsfield Lodge | 23  |
|------------------|-----|
| Theodore Lodge   | 28* |

| Total Apartment Area | 157.8 sq.m      | 1,699 sq.ft   |
|----------------------|-----------------|---------------|
| Living/Dining        | 6.31 m x 5.28 m | 20'8" x 17'4" |
| Kitchen              | 4.28 m x 2.74 m | 14'0" x 9'0"  |
| Master Bedroom       | 6.02 m x 5.49 m | 19'9" x 18'0" |
| Bedroom 2            | 4.14 m x 3.38 m | 13'7" x 11'1" |
| Bedroom 3            | 4.32 m x 4.23 m | 14'2" x 13'11 |