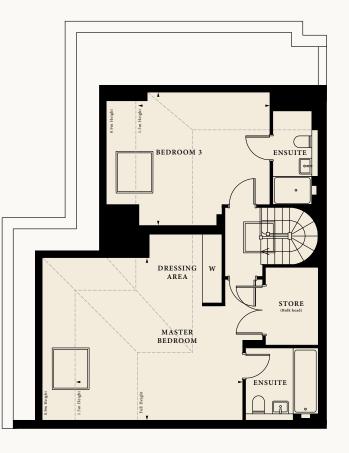

# 3 BEDROOM APARTMENTS

| Hounsfield Lodge | 23  |
|------------------|-----|
| Theodore Lodge   | 28* |

| Total Apartment Area | 157.8 sq.m      | 1,699 sq.ft   |
|----------------------|-----------------|---------------|
| Living/Dining        | 6.31 m x 5.28 m | 20'8" x 17'4" |
| Kitchen              | 4.28 m x 2.74 m | 14'0" x 9'0"  |
| Master Bedroom       | 6.02 m x 5.49 m | 19'9" x 18'0" |
| Bedroom 2            | 4.14 m x 3.38 m | 13'7" x 11'1" |
| Bedroom 3            | 4.32 m x 4.23 m | 14'2" x 13'11 |

# Fourth Floor

Apartment 28 is mirrored to the above shown floorplan, dimensions are approximate measurements only.

All measurements may vary within a tolerance of 5%. The dimensions are not intended to be used for carpet sizes, appliance sizes or items of furniture. Floorplans have been scaled to fit the page.