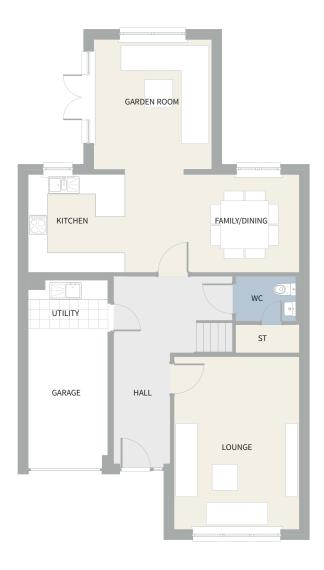

## Euerett

Four-bedroom detached home with integral single garage PLOTS 4, 6, 9, 59, 65

An airy, four-bedroom detached home with total living area of over 1500 sq ft. Open plan living downstairs lets the family stay, play and eat together, with a stylish, formal lounge for when its needed. The beautifully designed kitchen with Siemens appliances is by Kitchens International and there's an integral single garage, downstairs cloakroom and laundry room for practicality.

4 Large bedrooms upstairs are enhanced by two en suites with walk-in showers, Villeroy and Boch fittings, Hansgrohe taps and Porcelanosa tiles.

Total Area 139.9 sq m 1506 sq ft

| Ground floor  | Metric sizes | Imperial sizes |
|---------------|--------------|----------------|
| Lounge        | 5572 x 3578  | 18'3" × 11'9"  |
| Kitchen       | 4100 x 2763  | 13'5" × 9'1"   |
| Family/Dining | 4484 x 3563  | 14'9" × 11'8"  |
| WC            | 2150 × 1104  | 7'1"×3'7"      |
| Laundry room  | 2285 x 1083  | 7'6" × 3'7"    |