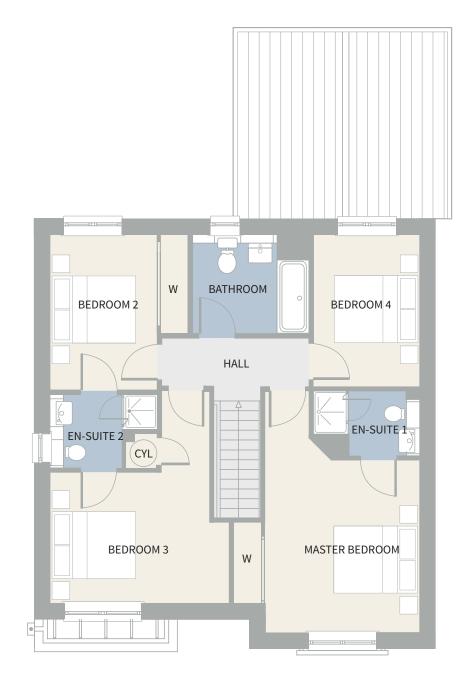

## Euerett

Four-bedroom detached home with integral single garage PLOTS 4, 6, 9, 59, 65

An airy, four-bedroom detached home with total living area of over 1500 sq ft. Open plan living downstairs lets the family stay, play and eat together, with a stylish, formal lounge for when its needed. The beautifully designed kitchen with Siemens appliances is by Kitchens International and there's an integral single garage, downstairs cloakroom and laundry room for practicality.

4 Large bedrooms upstairs are enhanced by two en suites with walk-in showers, Villeroy and Boch fittings, Hansgrohe taps and Porcelanosa tiles.

Total Area 139.9 sq m 1506 sq ft

| Ground floor  | Metric sizes | Imperial sizes |
|---------------|--------------|----------------|
| Lounge        | 5572 x 3578  | 18'3" × 11'9"  |
| Kitchen       | 4100 x 2763  | 13'5" × 9'1"   |
| Family/Dining | 4484 x 3563  | 14'9" × 11'8"  |
| WC            | 2150 × 1104  | 7'1"×3'7"      |
| Laundry room  | 2285 x 1083  | 7'6" × 3'7"    |