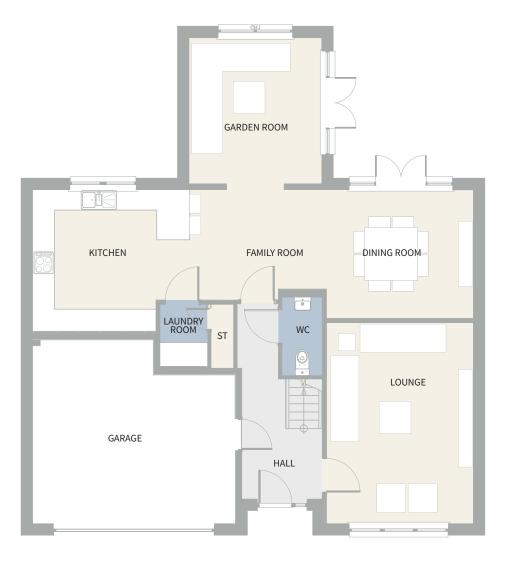

## Euerett

Four-bedroom detached home with integral single garage PLOTS 4, 6, 9, 59, 65

An airy, four-bedroom detached home with total living area of over 1500 sq ft. Open plan living downstairs lets the family stay, play and eat together, with a stylish, formal lounge for when its needed. The beautifully designed kitchen with Siemens appliances is by Kitchens International and there's an integral single garage, downstairs cloakroom and laundry room for practicality.

4 Large bedrooms upstairs are enhanced by two en suites with walk-in showers, Villeroy and Boch fittings, Hansgrohe taps and Porcelanosa tiles.

Total Area 139.9 sq m 1506 sq ft

| Ground floor  | Metric sizes | Imperial sizes |
|---------------|--------------|----------------|
| Lounge        | 5572 x 3578  | 18'3" × 11'9"  |
| Kitchen       | 4100 x 2763  | 13'5" × 9'1"   |
| Family/Dining | 4484 x 3563  | 14'9" × 11'8"  |
| WC            | 2150 × 1104  | 7'1"×3'7"      |
| Laundry room  | 2285 x 1083  | 7'6" × 3'7"    |