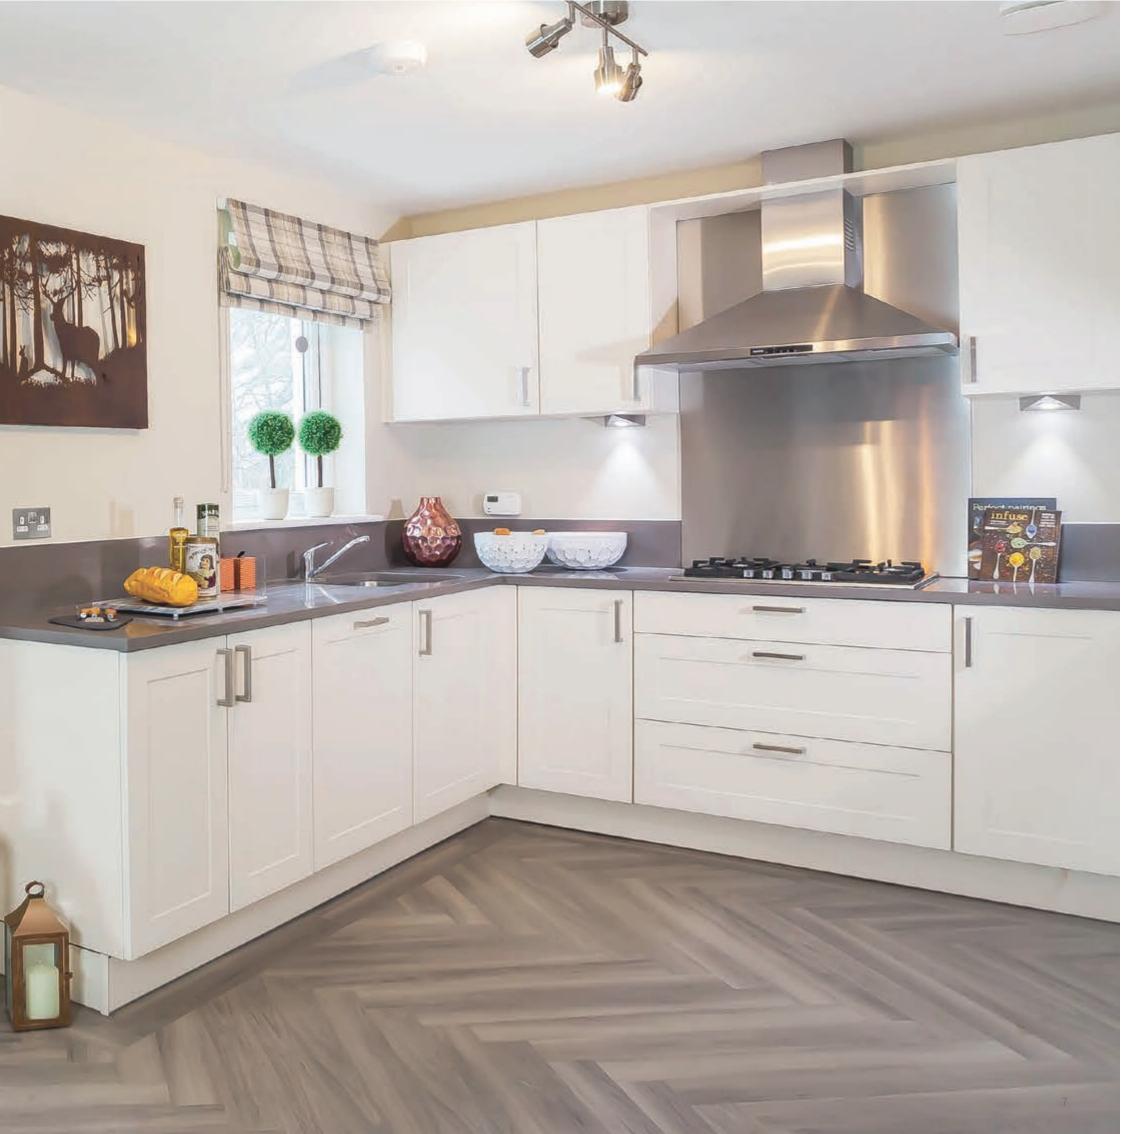

Examples of typical Robertson Homes interiors

# Life in harmony

Above all, a Robertson Home offers space and fluidity.

We build rooms which flex around the needs of your family. Open plan kitchen and dining areas keep the family together, with vaulted ceiling garden rooms in larger properties to bring the indoors and outdoors together too.

We believe in creating light and airy rooms and public areas; windows are generous and ceilings are just that little bit higher than you might expect to enhance the feeling of space.

Even on days when happy family mayhem may be breaking out, a separate lounge gives precious, grown-up space and the utility room keeps the working aspects of a home nicely out of sight.