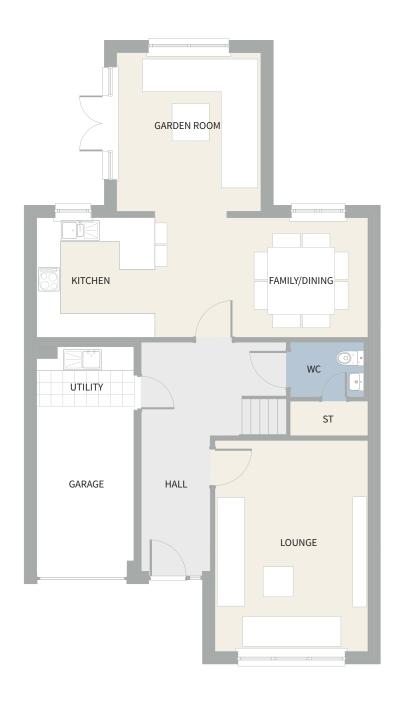

## Euerett

Four-bedroom detached home with integral single garage PLOTS 4, 6, 9, 59, 65

An airy, four-bedroom detached home with total living area of over 1500 sq ft. Open plan living downstairs lets the family stay, play and eat together, with a stylish, formal lounge for when its needed. The beautifully designed kitchen with Siemens appliances is by Kitchens International and there's an integral single garage, downstairs cloakroom and laundry room for practicality.

4 Large bedrooms upstairs are enhanced by two en suites with walk-in showers, Villeroy and Boch fittings, Hansgrohe taps and Porcelanosa tiles.

Total Area 139.9 sq m 1506 sq ft

| Ground floor  | Metric sizes | Imperial sizes |
|---------------|--------------|----------------|
| Lounge        | 5572 x 3578  | 18'3" × 11'9"  |
| Kitchen       | 4100 x 2763  | 13'5" × 9'1"   |
| Family/Dining | 4484 x 3563  | 14'9" × 11'8"  |
| WC            | 2150 × 1104  | 7'1"×3'7"      |
| Laundry room  | 2285 x 1083  | 7'6" × 3'7"    |