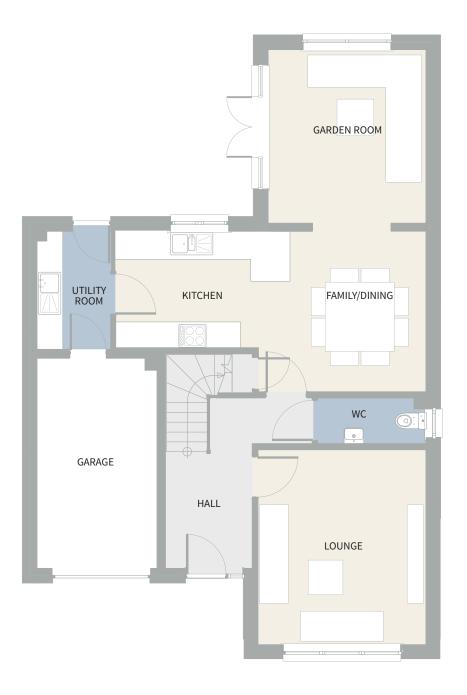

## Everett Garden Room

Four-bedroom detached home with integral single garage

PLOTS 51, 56, 60, 62, 68

A Contemporary home with deep windows and lots of light, and 1669 sq ft of living space, this four bedroom detached home is carefully designed for spacious and flexible family living. The spectacular garden room with cathedral style windows brings in lots of light, and it has a designer kitchen with Siemens appliances. There's also a formal lounge, integral single garage and separate laundry room.

Large bedrooms off an airy landing are enhanced by two en suites with walk-in showers, Villeroy and Boch fittings, Hansgrohe taps and Porcelanosa tiles.

Total Area 155 sq m 1669 sq ft

| Ground floor  | Metric sizes | Imperial sizes |
|---------------|--------------|----------------|
| Lounge        | 5572 x 3588  | 18'3" × 11'9"  |
| Kitchen       | 4100 x 2763  | 13'5" × 9'1"   |
| Family/Dining | 4484 x 3563  | 14'9" × 11'8"  |
| WC            | 2150 x 1104  | 7'1" × 3'7"    |
| Laundry       | 2285 x 1083  | 7'6" x 3'7"    |
| Garden room   | 3997 x 3634  | 13'1" × 11'11" |

| First floor    | Metric sizes | Imperial sizes |
|----------------|--------------|----------------|
| Master bedroom | 5605 x 4344  | 18'5" × 14'3"  |
| En-suite 1     | 2483 x 1493  | 8'2" × 4'11"   |
| Bedroom 2      | 3637 x 3223  | 11'11" × 10'7" |
| En-suite 2     | 2510 x 1682  | 8'3" x 5'6"    |
| Bedroom 3      | 4944 x 4139  | 16'3" x 13'7"  |
| Bedroom 4      | 3553 x 2483  | 11'8" × 8'2"   |
| Bathroom       | 2675 x 2328  | 8'9" × 7'8"    |
|                |              |                |