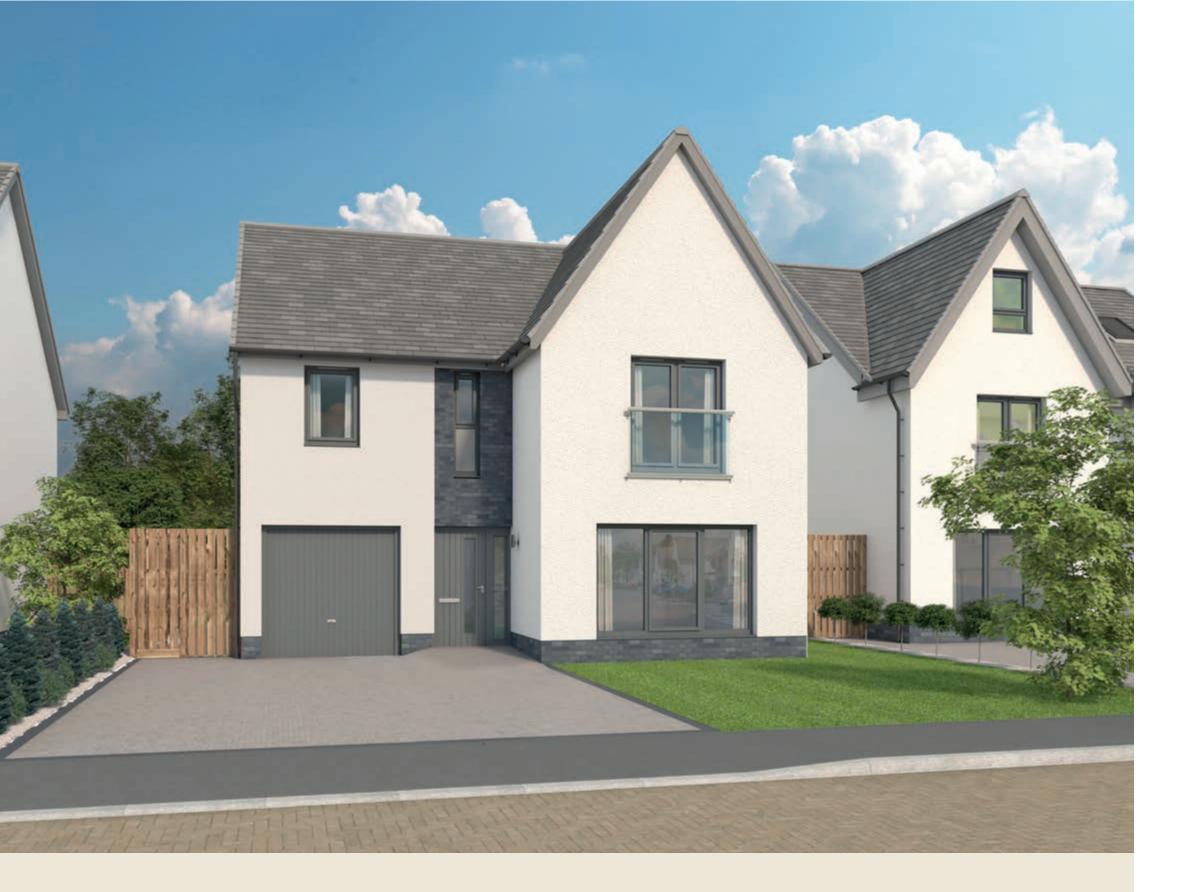

## Euerett

Four-bedroom detached home with integral single garage PLOTS 4, 6, 9, 59, 65

An airy, four-bedroom detached home with total living area of over 1500 sq ft. Open plan living downstairs lets the family stay, play and eat together, with a stylish, formal lounge for when its needed. The beautifully designed kitchen with Siemens appliances is by Kitchens International and there's an integral single garage, downstairs cloakroom and laundry room for practicality.