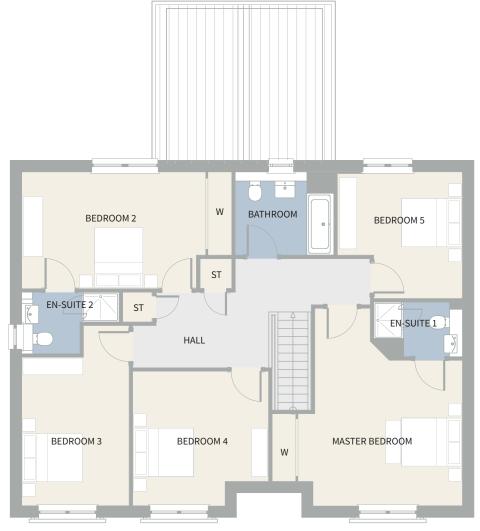

## Everett Grand

Five-bedroom detached home with integral single garage PLOTS 2, 12, 17, 21, 54

Still with airy open plan living space, the Everett Grand just gives more of it, over three floors and five bedrooms. There's all the space, quality and luxury you'd expect from a Robertson Home but with an added bedroom and bathroom on the top floor to add to the four bedrooms on the first floor – two of which are en suite. Not just luxury but lots of it – and you still get an integral garage and laundry room.

| First floor    | Metric sizes | Imperial sizes |
|----------------|--------------|----------------|
| Master bedroom | 4715 x 3589  | 15'6" × 11'9"  |
| En-suite 1     | 2469 x 1547  | 8'1" x 5'1"    |
| Bedroom 2      | 3636 x 3223  | 11'11" × 10'7" |
| En-suite 2     | 2509 x 1682  | 8'3" x 5'6"    |
| Bedroom 3      | 3063 x 2509  | 10'1" × 8'3"   |
| Bedroom 4      | 3553 x 2483  | 11'8" × 8'2"   |
| Bathroom       | 2675 x 2327  | 8'9" x 7'8"    |
|                |              |                |

| Second floor | Metric sizes | Imperial sizes |  |  |  |  |
|--------------|--------------|----------------|--|--|--|--|
| Bedroom 5    | 6483 x 3475  | 21'3" × 11'5"  |  |  |  |  |
| Bathroom     | 6483 x 2807  | 21'3" x 9'3"   |  |  |  |  |