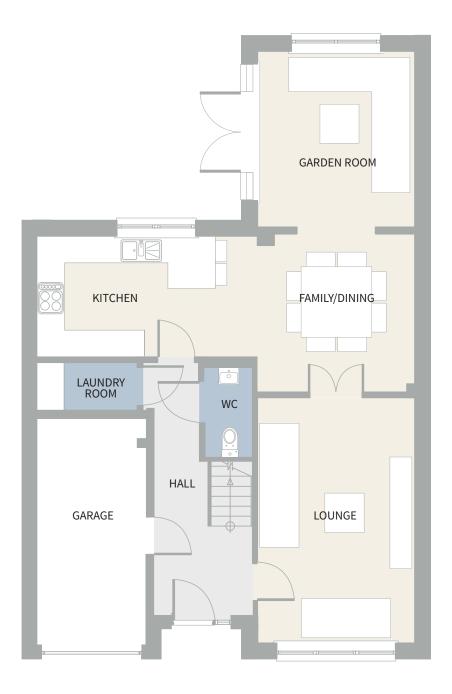

## Euerett

Four-bedroom detached home with integral single garage PLOTS 4, 6, 9, 59, 65

An airy, four-bedroom detached home with total living area of over 1500 sq ft. Open plan living downstairs lets the family stay, play and eat together, with a stylish, formal lounge for when its needed. The beautifully designed kitchen with Siemens appliances is by Kitchens International and there's an integral single garage, downstairs cloakroom and laundry room for practicality.

4 Large bedrooms upstairs are enhanced by two en suites with walk-in showers, Villeroy and Boch fittings, Hansgrohe taps and Porcelanosa tiles.

Total Area 139.9 sq m 1506 sq ft

| Ground floor  | Metric sizes | Imperial sizes |
|---------------|--------------|----------------|
| Lounge        | 5572 x 3578  | 18'3" × 11'9"  |
| Kitchen       | 4100 x 2763  | 13'5" × 9'1"   |
| Family/Dining | 4484 x 3563  | 14'9" × 11'8"  |
| WC            | 2150 × 1104  | 7'1"×3'7"      |
| Laundry room  | 2285 x 1083  | 7'6" × 3'7"    |