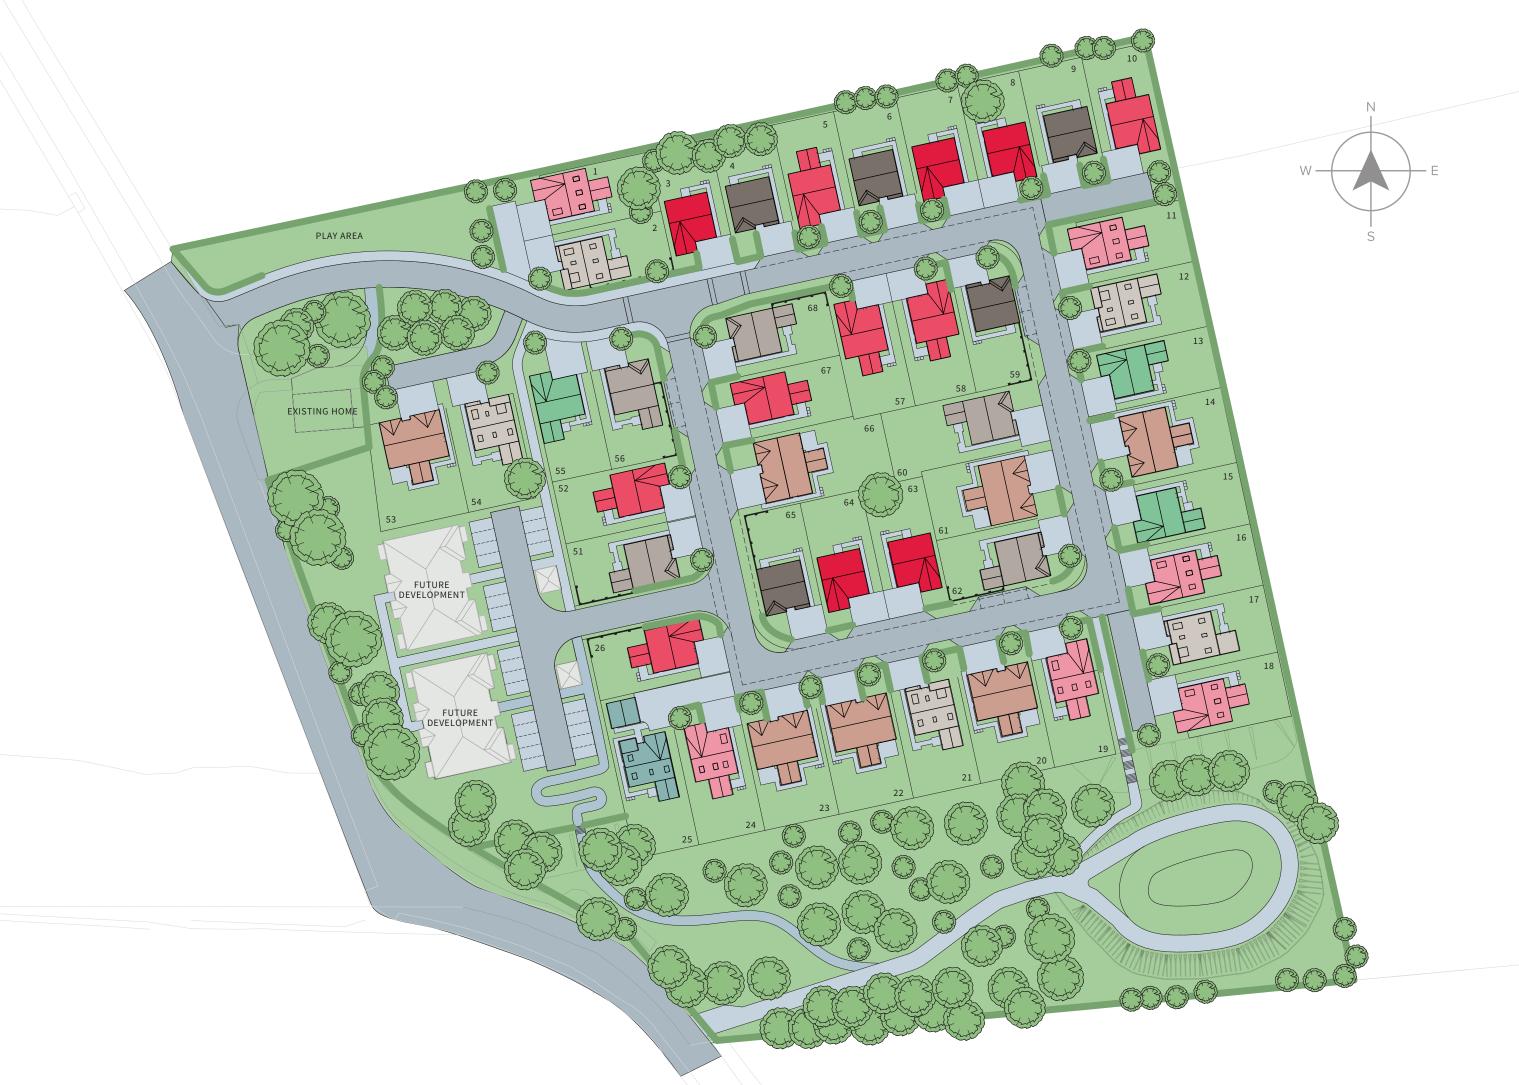

## Development Plan

**Everett** 

FOUR-BEDROOM DETACHED HOME WITH INTEGRAL SINGLE GARAGE PLOTS 4, 6, 9, 59, 65

FOUR-BEDROOM DETACHED HOME WITH INTEGRAL SINGLE GARAGE PLOTS 3, 7, 8, 63, 64

Garden Room

Cur-BEDROOM DETACHED HOME WITH INTEGRAL SINGLE GARAGE

## Hutton Garden Room

PLOTS 51, 56, 60, 62, 68

WITH INTEGRAL SINGLE GARAGE PLOTS 5, 10, 26, 52, 57, 58, 67

WITH INTEGRAL SINGLE GARAGE PLOTS 2, 12, 17, 21, 54

Mitchell Garden Room FIVE-BEDROOM DETACHED HOME WITH INTEGRAL DOUBLE GARAGE PLOTS 14, 20, 22, 23, 53, 61, 66

Hutton Grand FIVE-BEDROOM DETACHED HOME WITH INTEGRAL SINGLE GARAGE PLOTS 1, 11, 16, 18, 19, 24

## 希 Leonardo Grand

FIVE-BEDROOM DETACHED HOME WITH DETACHED DOUBLE GARAGE PLOTS 25

Lenzie Issue 1 - Last Updated September 2017

The artist's impression of the site plan is drawn from architect's plans to show the relative positions of individual properties and is not to scale. This is a two dimensional drawing and will not show land contours and gradients, boundary treatments, landscaping or Local Authority lighting. For details of individual properties and availability please refer to our Sales Consultant.