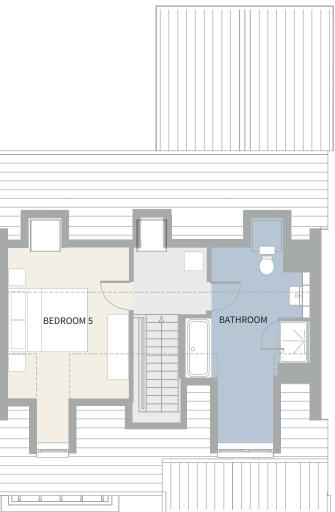

| Second floor | Metric sizes | Imperial sizes |  |  |  |  |
|--------------|--------------|----------------|--|--|--|--|
| Bedroom 5    | 6483 x 3475  | 21'3" × 11'5"  |  |  |  |  |
| Bathroom     | 6483 x 2807  | 21'3" x 9'3"   |  |  |  |  |