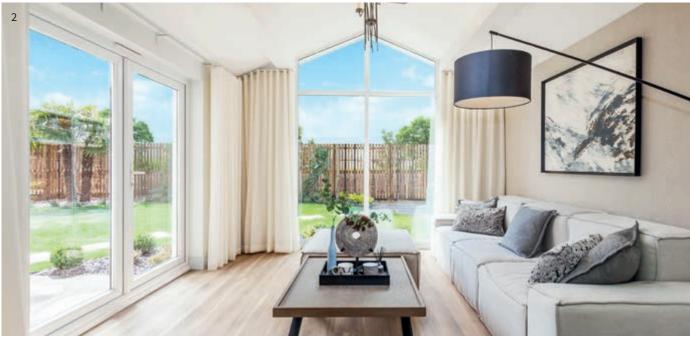

Examples of typical Robertson Homes interiors

# Life in harmony

Above all, a Robertson Home offers space and fluidity.

We build rooms which flex around the needs of your family. Open plan kitchen and dining areas keep the family together, with vaulted ceiling garden rooms in larger properties to bring the indoors and outdoors together too.

We believe in creating light and airy rooms and public areas; windows are generous and ceilings are just that little bit higher than you might expect to enhance the feeling of space.

Even on days when happy family mayhem may be breaking out, a separate lounge gives precious, grown-up space and the utility room keeps the working aspects of a home nicely out of sight.

Deep, feature windows in the lounge flood the space with natural light, and truly come into their own when nature brings warm sunshine or sparkling snow outside. That's also the time when French windows from the family area can be thrown open to enjoy secure, timber-fenced gardens.