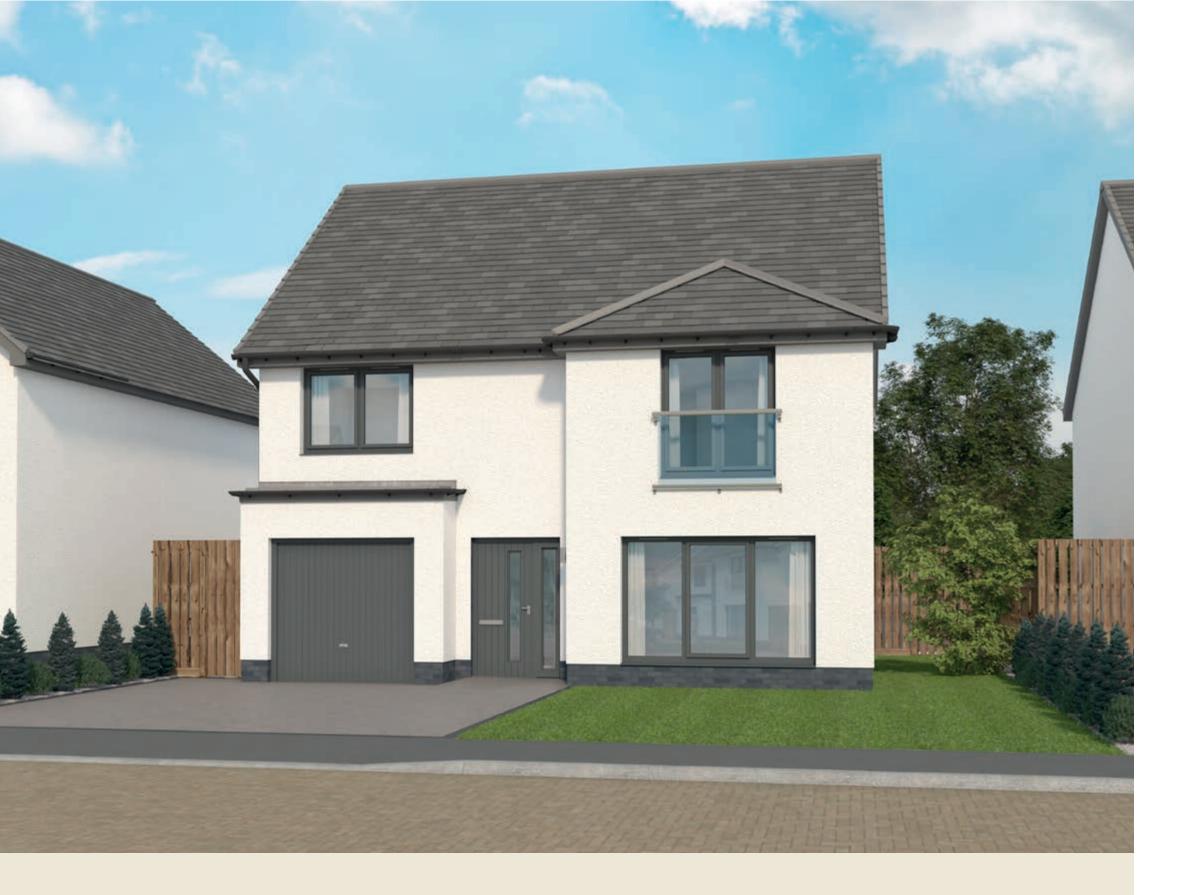

## Hutton

Four-bedroom detached home with integral single garage PLOTS 3, 7, 8, 63, 64 The Hutton has a striking frontage and stretches over 1600 square feet. Open plan living includes family and dining areas with French windows to the garden. The designer kitchen with Siemens appliances is by Kitchens International and there's a formal lounge to provide chill-out space.

4 generous bedrooms include en suite facilities and integrated wardrobes in the master bedroom, and an impressive family bathroom where Villeroy and Boch fittings, Hansgrohe taps and Porcelanosa tiles.

Total Area 149.16 sq m 1606 sq ft

| Ground floor  | Metric sizes | Imperial sizes |
|---------------|--------------|----------------|
| Lounge        | 5323 x 3859  | 17'6" × 12'8"  |
| Kitchen       | 3016 x 2950  | 9'11" x 9'8"   |
| Family/Dining | 5408 x 3016  | 17'8" × 9'11"  |
| WC            | 2357 x 1852  | 7'9"×6'1"      |

| First floor    | Metric sizes | Imperial sizes |
|----------------|--------------|----------------|
| Master Bedroom | 5347 x 4541  | 17'7" × 14'11" |
| En-suite       | 2226 x 1657  | 7'4" x 5'5"    |
| Bedroom 2      | 4801 x 3434  | 13'5" × 11'3"  |
| Bedroom 3      | 4739 x 3717  | 15'7" × 12'2"  |
| Bedroom 4      | 3201 x 2648  | 10'6" × 8'8"   |
| Bathroom       | 3201 × 2074  | 10'6" × 6'10"  |
|                |              |                |