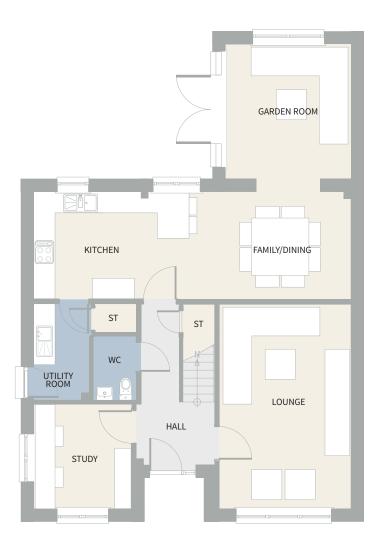

## Leonardo Grand

Five-bedroom detached home with detached double garage PLOTS 25 Offering 2346 square feet of living space and a detached double garage, this is a Grand home in every sense of the word. With five bedrooms and a separate utility room and home study, it lacks for nothing in terms of space light, luxury and space in which to create your own grand adventure.

Finishings throughout are of the highest quality, with Siemens appliances in the kitchen, Hansgrohe taps , Villeroy and Boch sanitary ware and Porcelanosa tiles.

Total Area 217.97 sq m 2346 sq ft

| Ground floor  | Metric sizes | Imperial sizes |  |  |  |
|---------------|--------------|----------------|--|--|--|
| Lounge        | 5841 x 3761  | 19'2" × 12'4"  |  |  |  |
| Family/Dining | 4444 x 3088  | 14'7" × 10'2"  |  |  |  |
| Garden room   | 3977 x 3634  | 13'1" × 11'11" |  |  |  |
| Kitchen       | 4600 x 3088  | 15'1" × 10'2"  |  |  |  |
| Utility       | 2719×1600    | 8'11" x 5'3"   |  |  |  |
| Study         | 3002 x 2856  | 9'10" × 9'4"   |  |  |  |
| WC            | 1810 x 1242  | 5'11" × 4'1"   |  |  |  |

#### Floor plans

The floor plans included with this brochure are approximate dimensions for each room. The dimensions for any specific home may vary, due to the fact that each house is built individually and the precise internal finishes may not always be the same.