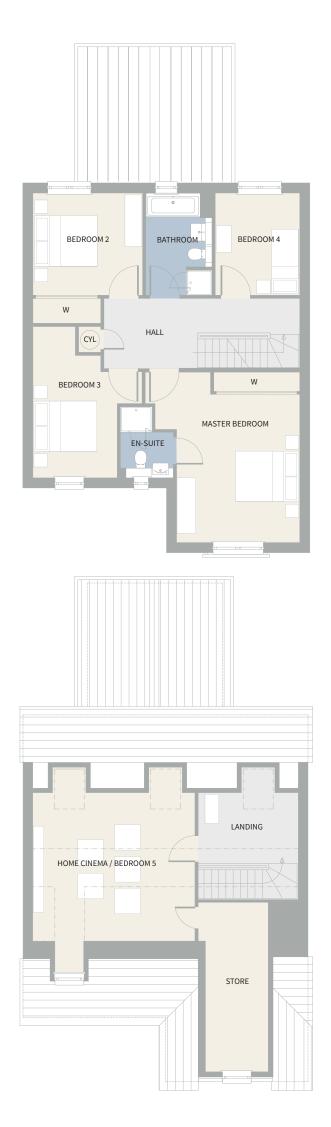

## Hutton Grand

Five-bedroom detached home with integral single garage

PLOTS 1, 11, 16, 18, 19, 24

A home for families who like to flex and flow over three generous floors. Bedroom five lends itself to breakout space for a home cinema or gym and a huge additional storage space. There's absolutely no compromise on space or finish and the spectacular garden room with its cathedral style windows makes this one of our most sought after home styles.

Total Area 213.6 sq m 2300 sq ft

| Ground floor  | Metric sizes | Imperial sizes |
|---------------|--------------|----------------|
| Lounge        | 5323 x 3859  | 17'6" × 12'8"  |
| Kitchen       | 3016 x 2950  | 9'11" × 9'8"   |
| Family/Dining | 5408 x 3016  | 17'8"×9'11"    |
| Garden room   | 3997 x 3633  | 13'1" × 11'11" |
| WC            | 2357 x 1852  | 7'9" x 6'1"    |

| First floor    | Metric sizes | Imperial sizes |
|----------------|--------------|----------------|
| Master bedroom | 5347 x 4540  | 17'7" × 14'11" |
| En-suite       | 2226 x 1657  | 7'4" x 5'5"    |
| Bedroom 2      | 4081 x 3434  | 13'5" × 11'3"  |
| Bedroom 3      | 4739 x 3717  | 15'7" × 12'2"  |
| Bedroom 4      | 3201 x 2648  | 10'6" × 8'8"   |
| Bathroom       | 3201 x 2074  | 10'6" × 6'10"  |

| Second floor              | Metric sizes | Imperial sizes |
|---------------------------|--------------|----------------|
| Home Cinema/<br>Bedroom 5 | 6494 x 5108  | 21'4" × 16'9"  |
| Store                     | 5347 x 1982  | 17'7" x 6'6"   |