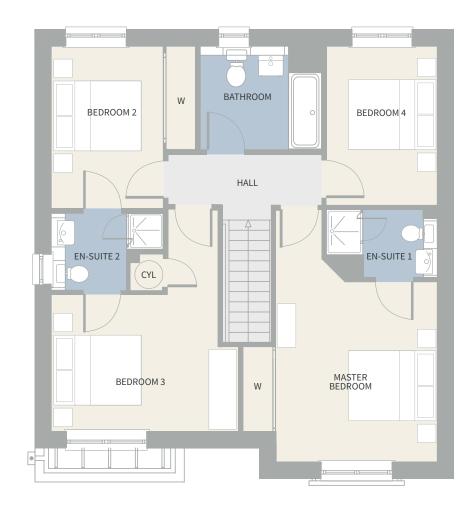

| First floor    | Metric sizes | Imperial sizes |
|----------------|--------------|----------------|
| Master Bedroom | 5347 x 4541  | 17'7" × 14'11" |
| En-suite       | 2226 x 1657  | 7'4" x 5'5"    |
| Bedroom 2      | 4801 x 3434  | 13'5" × 11'3"  |
| Bedroom 3      | 4739 x 3717  | 15'7" × 12'2"  |
| Bedroom 4      | 3201 x 2648  | 10'6" × 8'8"   |
| Bathroom       | 3201 × 2074  | 10'6" × 6'10"  |
|                |              |                |