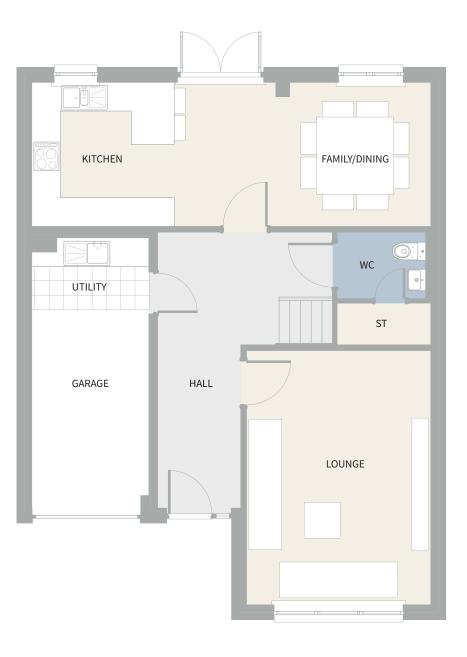

## Euerett

Four-bedroom detached home with integral single garage PLOTS 4, 6, 9, 59, 65

An airy, four-bedroom detached home with total living area of over 1500 sq ft. Open plan living downstairs lets the family stay, play and eat together, with a stylish, formal lounge for when its needed. The beautifully designed kitchen with Siemens appliances is by Kitchens International and there's an integral single garage, downstairs cloakroom and laundry room for practicality.

4 Large bedrooms upstairs are enhanced by two en suites with walk-in showers, Villeroy and Boch fittings, Hansgrohe taps and Porcelanosa tiles.

Total Area 139.9 sq m 1506 sq ft

| Ground floor  | Metric sizes | Imperial sizes |
|---------------|--------------|----------------|
| Lounge        | 5572 x 3578  | 18'3" × 11'9"  |
| Kitchen       | 4100 x 2763  | 13'5" × 9'1"   |
| Family/Dining | 4484 x 3563  | 14'9" × 11'8"  |
| WC            | 2150 × 1104  | 7'1"×3'7"      |
| Laundry room  | 2285 x 1083  | 7'6" × 3'7"    |