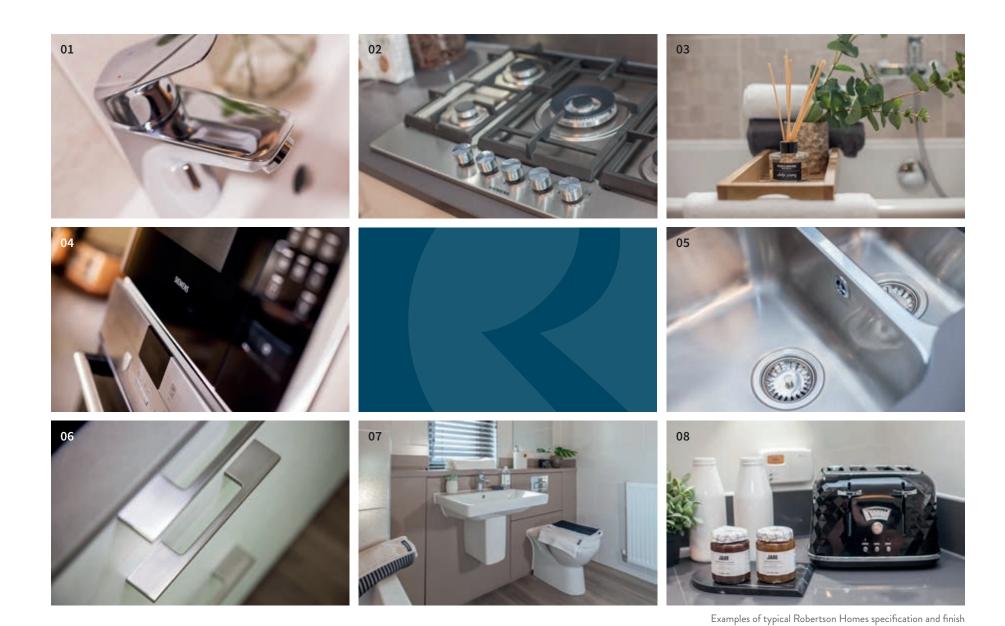

" x 5'3"   |  |  |  |
| Study         | 3002 x 2856  | 9'10" × 9'4"   |  |  |  |
| WC            | 1810 x 1242  | 5'11" × 4'1"   |  |  |  |

| First floor    | Metric sizes | Imperial sizes |
|----------------|--------------|----------------|
| Master bedroom | 5417 x 3978  | 17'9" × 13'1"  |
| En-suite 1     | 3053 x 1751  | 10'0" × 5'9"   |
| Bedroom 2      | 5905 x 2977  | 19'4" × 9'9"   |
| Bedroom 3      | 3525 x 3086  | 11'7" × 10'2"  |
| Bedroom 4      | 3037 x 2589  | 10'0" × 8'6"   |
| Bathroom       | 3165 x 1740  | 10'5" x 5'9"   |

| Second floor | Metric sizes | Imperial sizes |
|--------------|--------------|----------------|
| Bedroom 5    | 5100 x 3978  | 16'9" × 13'1"  |
| En-suite 2   | 3803 x 2524  | 12'6" x 8'3"   |
| Store        | 3824 x 2524  | 12'7" × 8'3"   |







## Exceptional Specification

#### 01

#### Hansgrohe taps

Sleek, elegant, functional. Style flows naturally from Hansgrohe taps.

#### 05

#### Designer kitchens

The sink may be the humblest part of a home but it's also one of the most important. Ours are chosen with great care.

#### 02

06

#### Siemens appliances

Siemens appliances are some of the best available. Your new, integrated oven, microwave and dishwasher all come as standard.

## Choice of kitchen doors and handles

This is your kitchen so choose what makes you happy.

#### 03

07

#### Choice of Porcelanosa tiles

Individuality is key. The luxurious quality of the Porcelanosa finish is constant.

#### Sanitaryware by Villeroy & Boch

Sparkling white, understated elegance by Villeroy and Boch in all washrooms.

#### 04