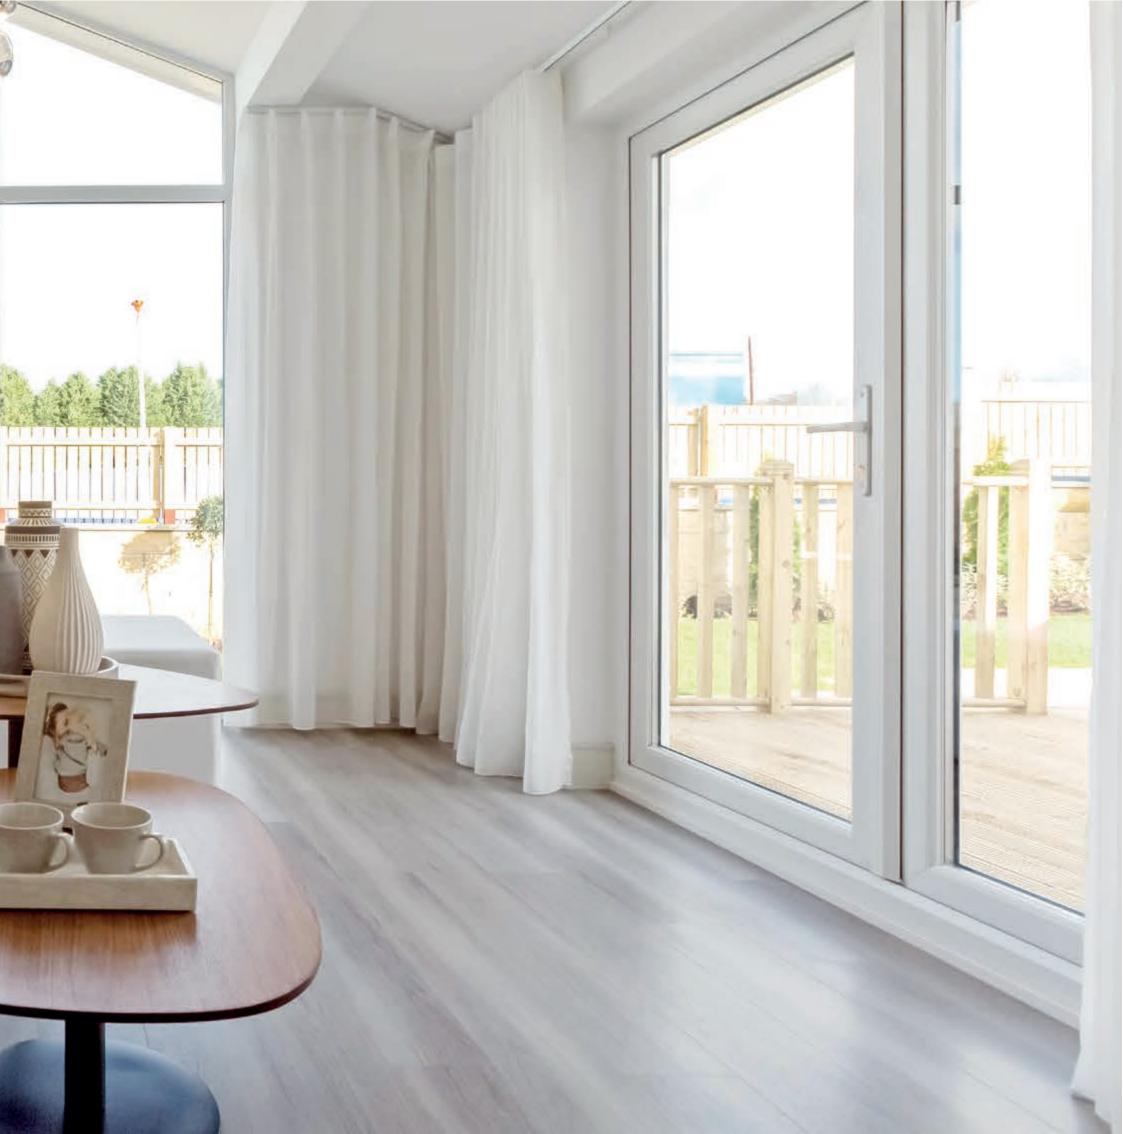

We believe in creating light and airy rooms and public areas; windows are generous and ceilings are just that little bit higher than you might expect to enhance the feeling of space.

Even on days when happy family mayhem may be breaking out, a separate lounge gives precious, grown-up space and the utility room keeps the working aspects of a home nicely out of sight.

Deep, feature windows in the lounge flood the space with natural light, and truly come into their own when nature brings warm sunshine or sparkling snow outside. That's also the time when French windows from the family area can be thrown open to enjoy secure, timber-fenced gardens.