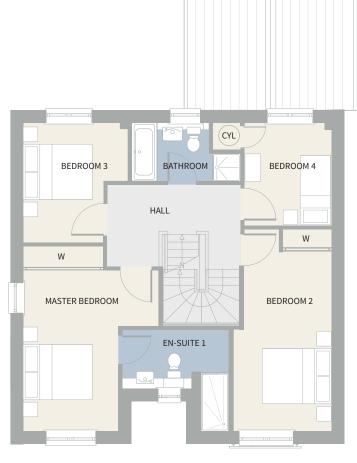

| First floor    | Metric sizes | Imperial sizes |
|----------------|--------------|----------------|
| Master bedroom | 5417 x 3978  | 17'9" × 13'1"  |
| En-suite 1     | 3053 x 1751  | 10'0" × 5'9"   |
| Bedroom 2      | 5905 x 2977  | 19'4" × 9'9"   |
| Bedroom 3      | 3525 x 3086  | 11'7" × 10'2"  |
| Bedroom 4      | 3037 x 2589  | 10'0" × 8'6"   |
| Bathroom       | 3165 x 1740  | 10'5" x 5'9"   |

#### Floor plans

The floor plans included with this brochure are approximate dimensions for each room. The dimensions for any specific home may vary, due to the fact that each house is built individually and the precise internal finishes may not always be the same.