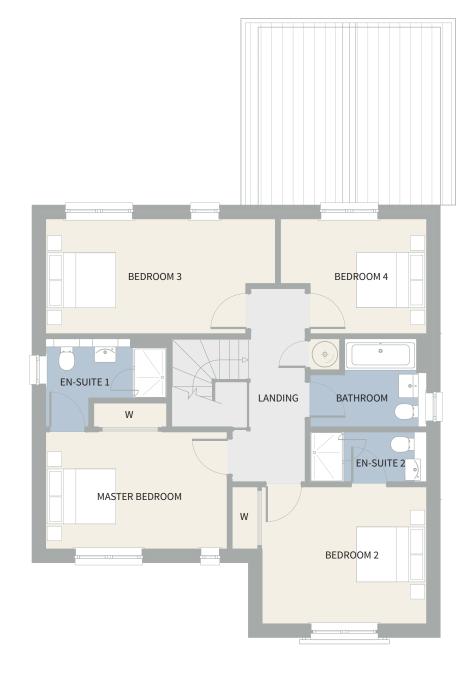

## Everett Grand

Five-bedroom detached home with integral single garage PLOTS 2, 12, 17, 21, 54

Still with airy open plan living space, the Everett Grand just gives more of it, over three floors and five bedrooms. There's all the space, quality and luxury you'd expect from a Robertson Home but with an added bedroom and bathroom on the top floor to add to the four bedrooms on the first floor – two of which are en suite. Not just luxury but lots of it – and you still get an integral garage and laundry room.

| First floor    | Metric sizes | Imperial sizes |
|----------------|--------------|----------------|
| Master bedroom | 4715 x 3589  | 15'6" × 11'9"  |
| En-suite 1     | 2469 x 1547  | 8'1" x 5'1"    |
| Bedroom 2      | 3636 x 3223  | 11'11" × 10'7" |
| En-suite 2     | 2509 x 1682  | 8'3" x 5'6"    |
| Bedroom 3      | 3063 x 2509  | 10'1" × 8'3"   |
| Bedroom 4      | 3553 x 2483  | 11'8" × 8'2"   |
| Bathroom       | 2675 x 2327  | 8'9" x 7'8"    |
|                |              |                |

| Second floor | Metric sizes | Imperial sizes |  |  |  |  |
|--------------|--------------|----------------|--|--|--|--|
| Bedroom 5    | 6483 x 3475  | 21'3" × 11'5"  |  |  |  |  |
| Bathroom     | 6483 x 2807  | 21'3" x 9'3"   |  |  |  |  |