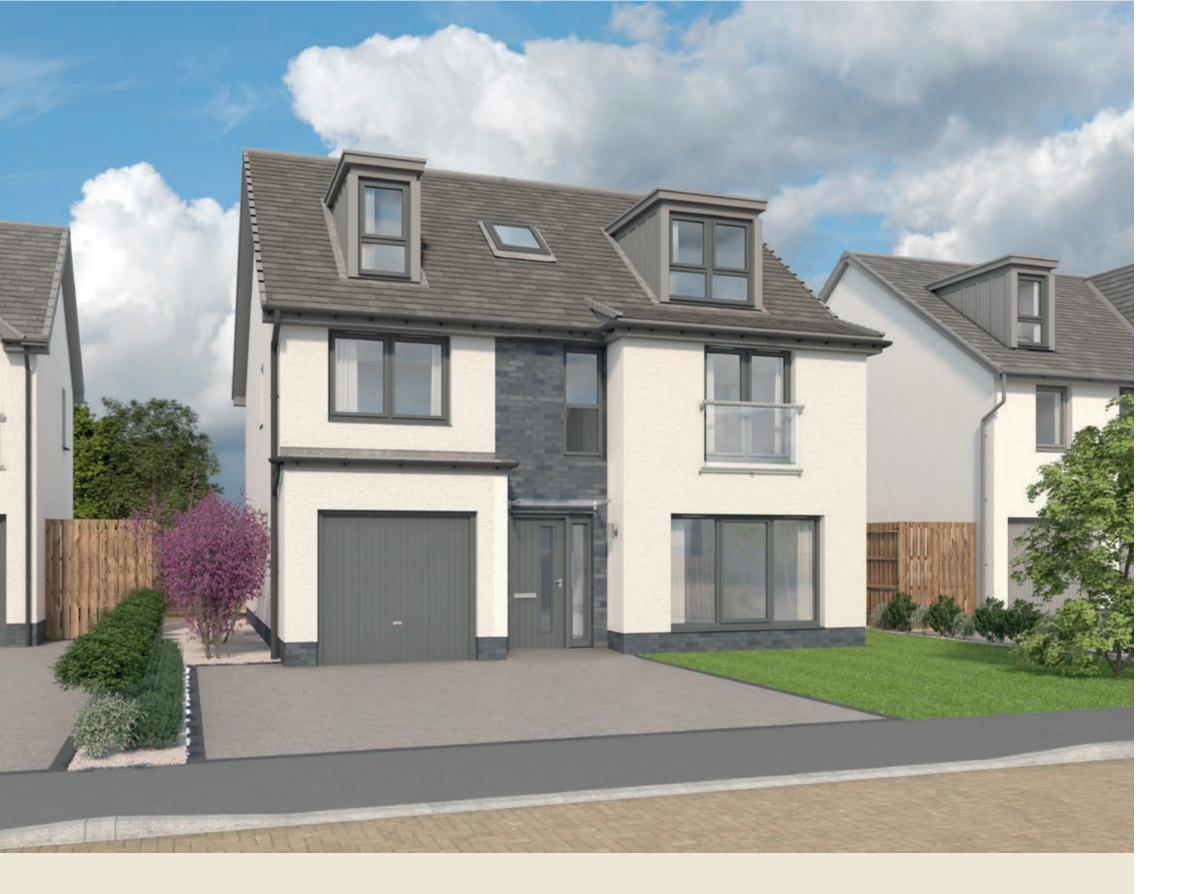

## Everett Grand

Five-bedroom detached home with integral single garage PLOTS 2, 12, 17, 21, 54

Still with airy open plan living space, the Everett Grand just gives more of it, over three floors and five bedrooms. There's all the space, quality and luxury you'd expect from a Robertson Home but with an added bedroom and bathroom on the top floor to add to the four bedrooms on the first floor – two of which are en suite. Not just luxury but lots of it – and you still get an integral garage and laundry room.