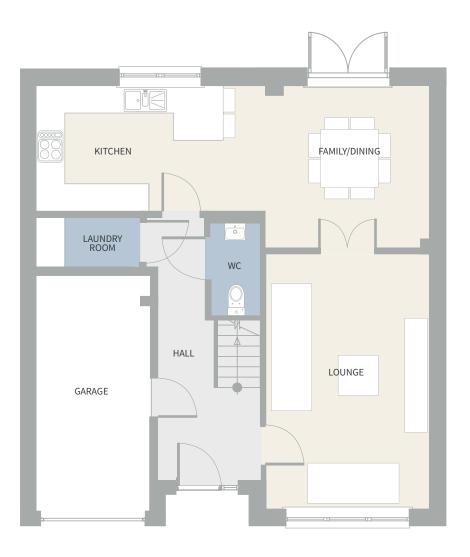

## Hutton

Four-bedroom detached home with integral single garage PLOTS 3, 7, 8, 63, 64 The Hutton has a striking frontage and stretches over 1600 square feet. Open plan living includes family and dining areas with French windows to the garden. The designer kitchen with Siemens appliances is by Kitchens International and there's a formal lounge to provide chill-out space.

Total Area 149.16 sq m 1606 sq ft

| Ground floor  | Metric sizes | Imperial sizes |
|---------------|--------------|----------------|
| Lounge        | 5323 x 3859  | 17'6" × 12'8"  |
| Kitchen       | 3016 x 2950  | 9'11" x 9'8"   |
| Family/Dining | 5408 x 3016  | 17'8" × 9'11"  |
| WC            | 2357 x 1852  | 7'9"×6'1"      |