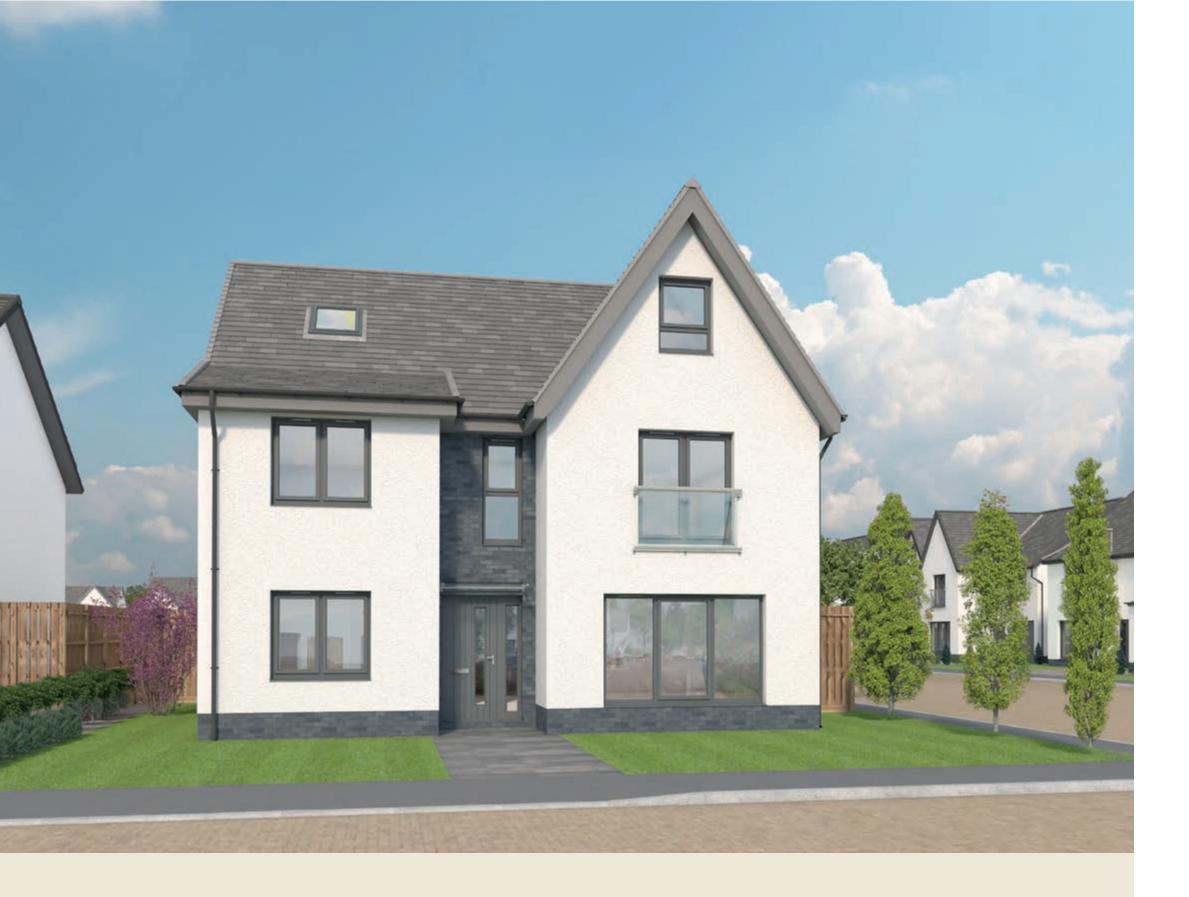

## Leonardo Grand

Five-bedroom detached home with detached double garage PLOTS 25 Offering 2346 square feet of living space and a detached double garage, this is a Grand home in every sense of the word. With five bedrooms and a separate utility room and home study, it lacks for nothing in terms of space light, luxury and space in which to create your own grand adventure.

Finishings throughout are of the highest quality, with Siemens appliances in the kitchen, Hansgrohe taps , Villeroy and Boch sanitary ware and Porcelanosa tiles.

Total Area 217.97 sq m 2346 sq ft

| Ground floor  | Metric sizes | Imperial sizes |  |  |  |
|---------------|--------------|----------------|--|--|--|
| Lounge        | 5841 x 3761  | 19'2" × 12'4"  |  |  |  |
| Family/Dining | 4444 x 3088  | 14'7" × 10'2"  |  |  |  |
| Garden room   | 3977 x 3634  | 13'1" × 11'11" |  |  |  |
| Kitchen       | 4600 x 3088  | 15'1" × 10'2"  |  |  |  |
| Utility       | 2719×1600    | 8'11" x 5'3"   |  |  |  |
| Study         | 3002 x 2856  | 9'10" × 9'4"   |  |  |  |
| WC            | 1810 x 1242  | 5'11" × 4'1"   |  |  |  |

#### Photography

The photography in this brochure has been commissioned by Robertson Homes, with all the external shots of the development and computer generated imagery intended to give a fair description of the properties available. However, the accuracy of the photos cannot be guaranteed.

#### Elevations

Elevation treatments may vary and the area surrounding each home may differ from that shown.

If you have any questions, please check with your Sales Consultant prior to reservation for details of finishes or other information relating to your individual home.