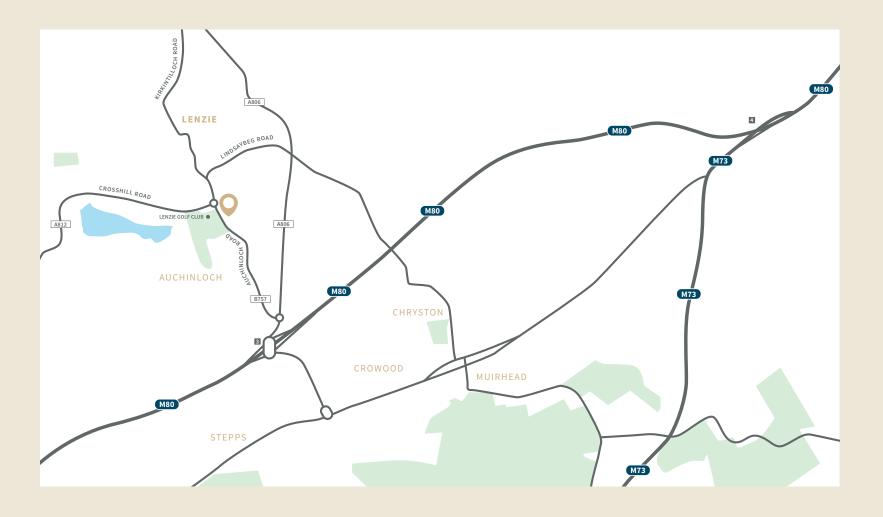

## The Meadows is located at Auchinloch Road, Lenzie G66 5DE

#### Directions From M80 West

Exit off M80 at Junction 3 Kirkintilloch/Stepps, take 1st exit on roundabout onto Kirkintilloch A806 then take 1st exit at next roundabout take the B757 and follow Langmuirhead Road and Robertson Homes' development will be on your right.

#### Directions From M80 East

Exit off M80 at Junction 3, take the A806 exit to Kirkintilloch/Stepps. At the roundabout take the 3rd exit onto Kirkintilloch A806, at the roundabout take the B757 turn left onto Stepps Road and Robertson Homes' development will be on your right.