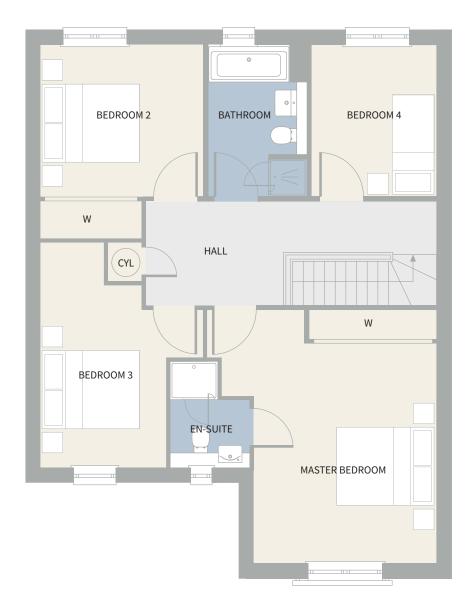

## Euerett

Four-bedroom detached home with integral single garage PLOTS 4, 6, 9, 59, 65

An airy, four-bedroom detached home with total living area of over 1500 sq ft. Open plan living downstairs lets the family stay, play and eat together, with a stylish, formal lounge for when its needed. The beautifully designed kitchen with Siemens appliances is by Kitchens International and there's an integral single garage, downstairs cloakroom and laundry room for practicality.

4 Large bedrooms upstairs are enhanced by two en suites with walk-in showers, Villeroy and Boch fittings, Hansgrohe taps and Porcelanosa tiles.

Total Area 139.9 sq m 1506 sq ft

| Ground floor  | Metric sizes | Imperial sizes |
|---------------|--------------|----------------|
| Lounge        | 5572 x 3578  | 18'3" × 11'9"  |
| Kitchen       | 4100 x 2763  | 13'5" × 9'1"   |
| Family/Dining | 4484 x 3563  | 14'9" × 11'8"  |
| WC            | 2150 × 1104  | 7'1"×3'7"      |
| Laundry room  | 2285 x 1083  | 7'6" × 3'7"    |