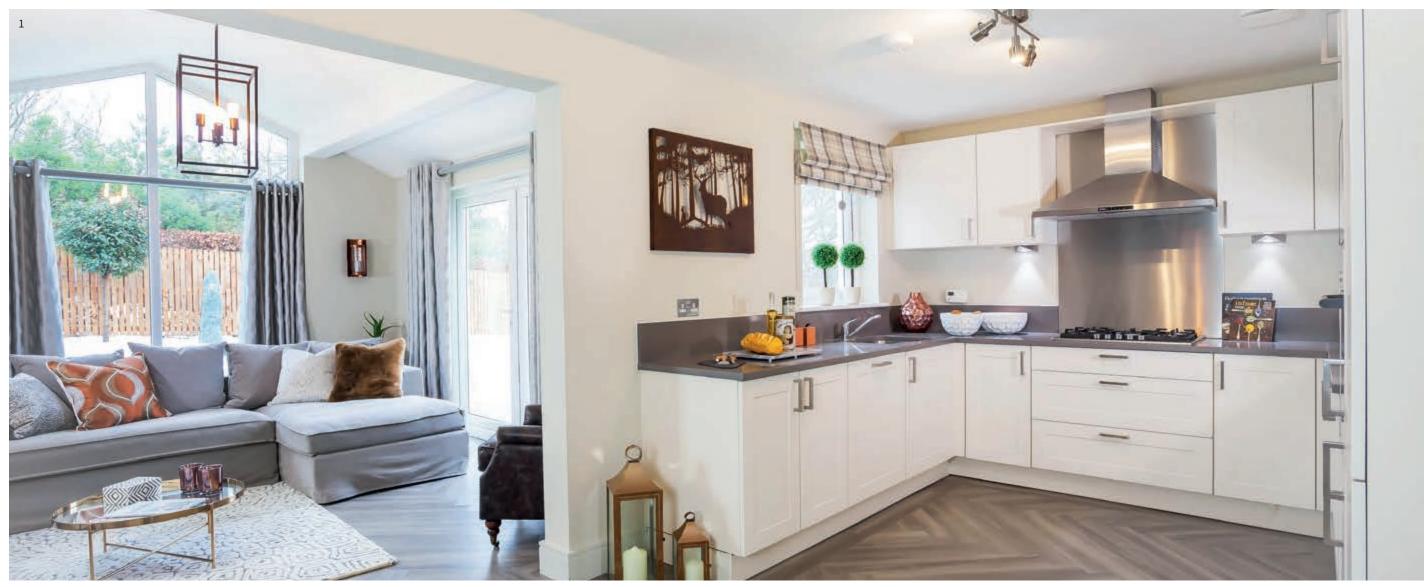

ROBERTSON

50 YEARS

- Open plan family areas keep the conversation flowing and the kids in plain sight. Keeping dining and kitchen areas in the same open space means no-one misses out on family fun.
- 2. Generous windows are a feature of Robertson Homes and flood living areas with natural light.

Examples of typical Robertson Homes interiors

# Life in harmony

Above all, a Robertson Home offers space and fluidity.

We build rooms which flex around the needs of your family. Open plan kitchen and dining areas keep the family together, with vaulted ceiling garden rooms in larger properties to bring the indoors and outdoors together too.

We believe in creating light and airy rooms and public areas; windows are generous and ceilings are just that little bit higher than you might expect to enhance the feeling of space.

Even on days when happy family mayhem may be breaking out, a separate lounge gives precious, grown-up space and the utility room keeps the working aspects of a home nicely out of sight.