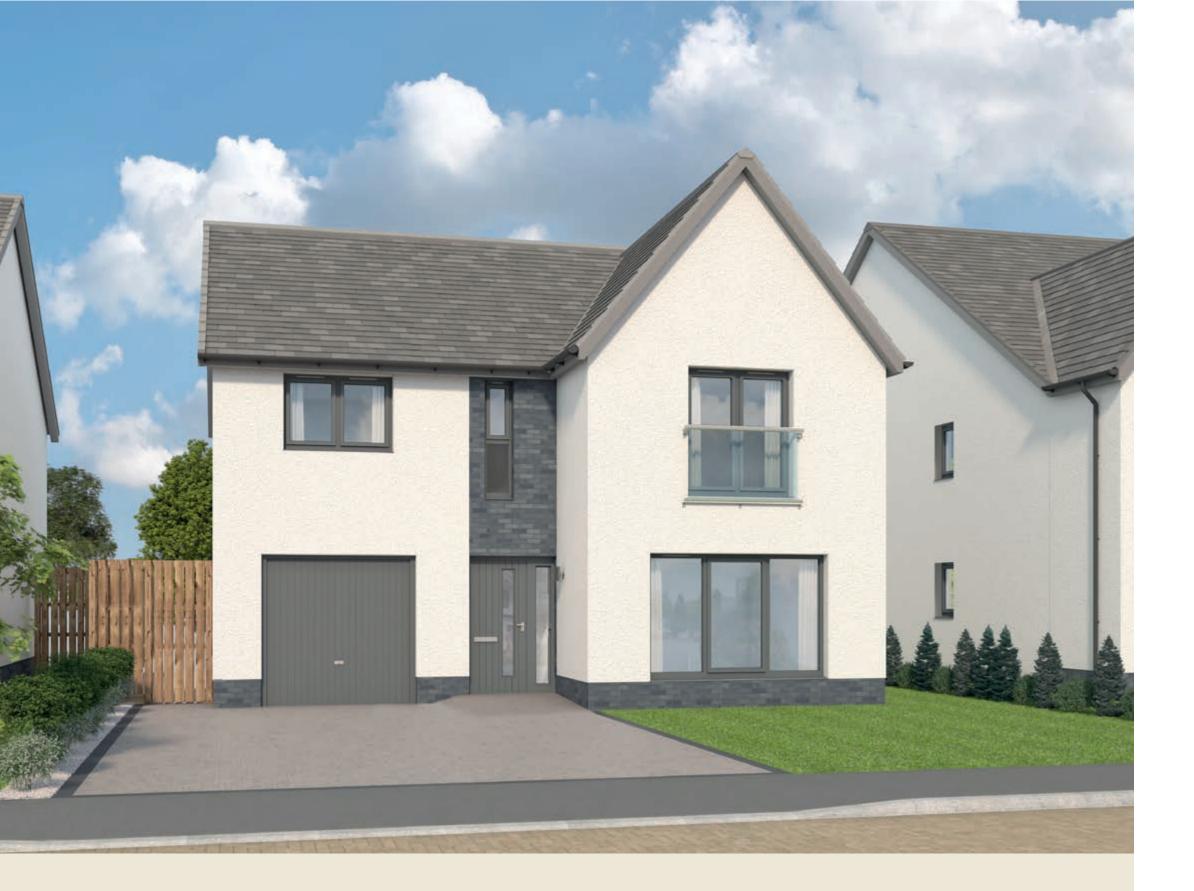

## Euerett

Four-bedroom detached home with integral single garage PLOTS 4, 6, 9, 59, 65

An airy, four-bedroom detached home with total living area of over 1500 sq ft. Open plan living downstairs lets the family stay, play and eat together, with a stylish, formal lounge for when its needed. The beautifully designed kitchen with Siemens appliances is by Kitchens International and there's an integral single garage, downstairs cloakroom and laundry room for practicality.

4 Large bedrooms upstairs are enhanced by two en suites with walk-in showers, Villeroy and Boch fittings, Hansgrohe taps and Porcelanosa tiles.

Total Area 139.9 sq m 1506 sq ft

| Ground floor  | Metric sizes | Imperial sizes |
|---------------|--------------|----------------|
| Lounge        | 5572 x 3578  | 18'3" × 11'9"  |
| Kitchen       | 4100 x 2763  | 13'5" × 9'1"   |
| Family/Dining | 4484 x 3563  | 14'9" × 11'8"  |
| WC            | 2150 × 1104  | 7'1"×3'7"      |
| Laundry room  | 2285 x 1083  | 7'6" × 3'7"    |