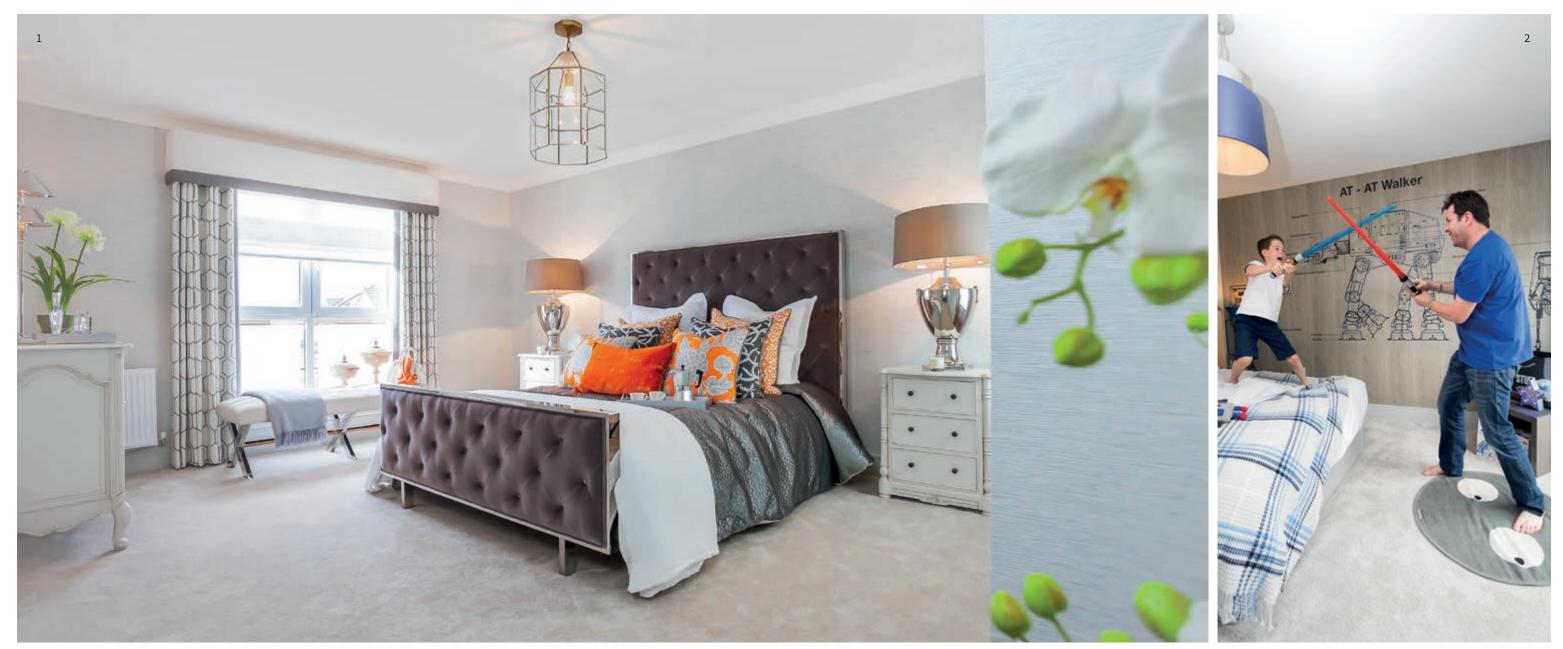

# Your own space

Pull your stylish, contemporary door closed upstairs and the wide open hallway gives way to your private space.

Some Robertson house types have third floor study, gym or generous storage areas but all offer peaceful, beautifully designed bedrooms and luxurious bath or shower rooms to enjoy "me" time.

Just like downstairs, room sizes, windows and ceiling heights are a little bit more generous than other modern homes so your own special haven can feel cosy, not closed in.

With good sized en suite facilities and generous family bathrooms, the commitment to light and airy living continues throughout. Over two stories or three, you will find a room that's yours to exhale and unwind after a busy day.

Some house types offer an outsized fifth bedroom, games room or family breakout area on the third floor but stake a claim early, since we've never encountered a teenager yet who didn't consider it theirs by right.

The highest standards of energy efficiency also mean you'll stay cosy and warm no matter what the weather outside is doing. This is your space to relax and shed the cares of the day.

Examples of typical Robertson Homes interiors

- 1. Create a luxurious haven for yourself in a generously sized master bedroom with en suite bathroom.
- 2. Kids of all ages will find space to relax, play and dream.
- 3. Use your third floor space for business, creativity or create a gym or home cinema – the sky's the limit.