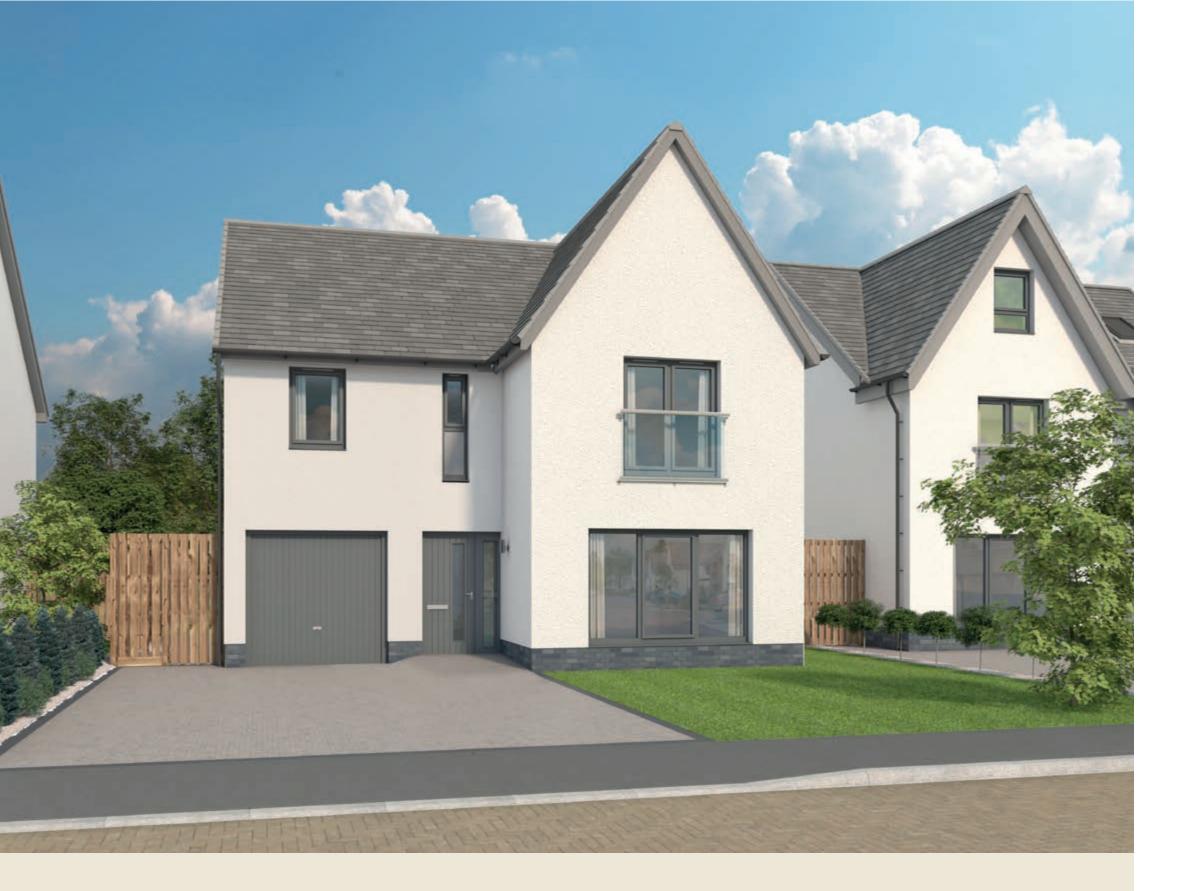

## Euerett

Four-bedroom detached home with integral single garage PLOTS 4, 6, 9, 59, 65

An airy, four-bedroom detached home with total living area of over 1500 sq ft. Open plan living downstairs lets the family stay, play and eat together, with a stylish, formal lounge for when its needed. The beautifully designed kitchen with Siemens appliances is by Kitchens International and there's an integral single garage, downstairs cloakroom and laundry room for practicality.

4 Large bedrooms upstairs are enhanced by two en suites with walk-in showers, Villeroy and Boch fittings, Hansgrohe taps and Porcelanosa tiles.

Total Area 139.9 sq m 1506 sq ft

| Ground floor  | Metric sizes | Imperial sizes |
|---------------|--------------|----------------|
| Lounge        | 5572 x 3578  | 18'3" × 11'9"  |
| Kitchen       | 4100 x 2763  | 13'5" × 9'1"   |
| Family/Dining | 4484 x 3563  | 14'9" × 11'8"  |
| WC            | 2150 × 1104  | 7'1"×3'7"      |
| Laundry room  | 2285 x 1083  | 7'6" × 3'7"    |

| 3'5" × 14'3"  |
|---------------|
|               |
| 2" × 4'11"    |
| .'11" × 10'7" |
| 3" x 5'6"     |
| 5'2" x 13'7"  |
| .'8" x 8'2"   |
| 9" x 7'8"     |
|               |