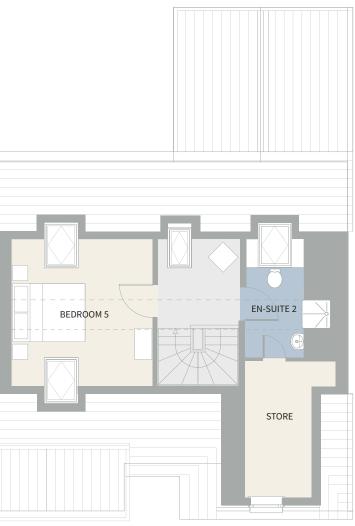

| Second floor | Metric sizes | Imperial sizes |
|--------------|--------------|----------------|
| Bedroom 5    | 5100 x 3978  | 16'9" × 13'1"  |
| En-suite 2   | 3803 x 2524  | 12'6" x 8'3"   |
| Store        | 3824 x 2524  | 12'7" × 8'3"   |

#### Floor plans

The floor plans included with this brochure are approximate dimensions for each room. The dimensions for any specific home may vary, due to the fact that each house is built individually and the precise internal finishes may not always be the same.