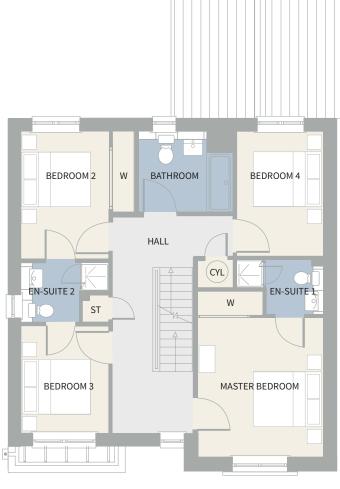

Upstairs, four bedrooms and a grand family bathroom provide even more space and the master has en suite facilities and built in wardrobes for extra luxury.

Total Area 164.2 sq m 1768 sq ft

| C C C C C C C C C C C C C C C C C C C   |
|-----------------------------------------|
| BEDROOM 2 BATHROOM BEDROOM 4            |
|                                         |
| W HALL                                  |
|                                         |
| BEDROOM 3<br>EN-SUITE<br>MASTER BEDROOM |
|                                         |