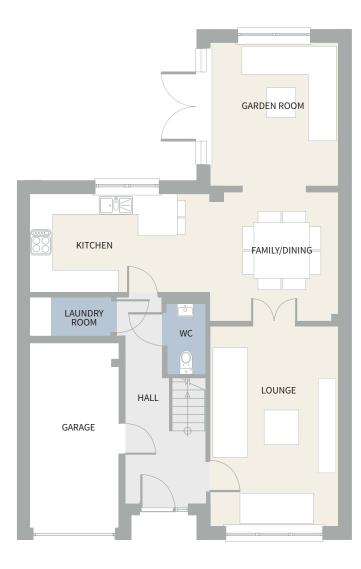

## Everett Grand

Five-bedroom detached home with integral single garage PLOTS 2, 12, 17, 21, 54

Still with airy open plan living space, the Everett Grand just gives more of it, over three floors and five bedrooms. There's all the space, quality and luxury you'd expect from a Robertson Home but with an added bedroom and bathroom on the top floor to add to the four bedrooms on the first floor – two of which are en suite. Not just luxury but lots of it – and you still get an integral garage and laundry room.

Total Area 198 sq m 2131.2 sq ft

| Ground floor  | Metric sizes | Imperial sizes |
|---------------|--------------|----------------|
| Lounge        | 5571 x 3578  | 18'3" × 11'9"  |
| Kitchen       | 4100 x 2762  | 13'5" × 9'1"   |
| Family/Dining | 4483 x 3562  | 14'8" × 11'8"  |
| WC            | 2150 x 1104  | 7'1" × 3'7"    |
| Laundry       | 2285 x 1083  | 7'6" x 3'7"    |
| Garden room   | 3997 x 3633  | 13'1" × 11'11" |