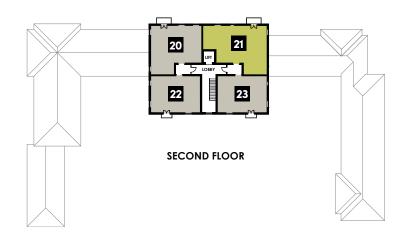

LINKS COURT IS
AN EXCLUSIVE
NEW COLLECTION
OF 23 LUXURY
RETIREMENT
APARTMENTS FOR
THE OVER 60s.

1-BEDROOM APARTMENTS

2-BEDROOM APARTMENTS

COMMUNAL & STAFF AREAS

**GROUND FLOOR** 

Please note that the information provided is for guidance only and should not be relied upon as accurately describing any of the specific matters described by any order under Property Misdescriptions Act 1991. These floorplans are not to scale and should not be used as a basis for flooring requirements or furniture placement. Every effort has been made to ensure that all details are correct at time of going to press, however this information does not constitute a contract, part of a contract or warranty. Computer generated images, details may vary.