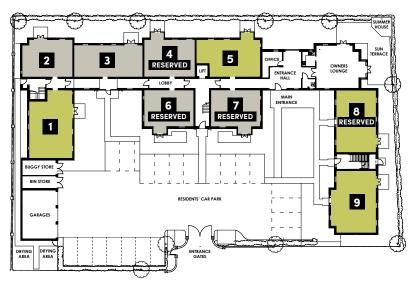

LINKS COURT IS
AN EXCLUSIVE
NEW COLLECTION
OF 23 LUXURY
RETIREMENT
APARTMENTS FOR
THE OVER 60s.

1-BEDROOM APARTMENTS

2-BEDROOM APARTMENTS

COMMUNAL & STAFF AREAS

**GROUND FLOOR** 

Please note that the information provided is for guidance only and should not be relied upon as accurately describing any of the specific matters described by any order under Property Misdescriptions Act 1991. These floorplans are not to scale and should not be used as a basis for flooring requirements or furniture placement. Every effort has been made to ensure that all details are correct at time of going to press, however this information does not constitute a contract, part of a contract or warranty. Computer generated images, details may vary.