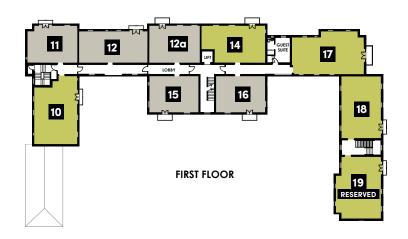

LINKS COURT IS
AN EXCLUSIVE
NEW COLLECTION
OF 23 LUXURY
RETIREMENT
APARTMENTS FOR
THE OVER 60s.

1-BEDROOM APARTMENTS

2-BEDROOM APARTMENTS

COMMUNAL & STAFF AREAS

**GROUND FLOOR** 

Please note that the information provided is for guidance only and should not be relied upon as accurately describing any of the specific matters described by any order under Property Misdescriptions Act 1991. These floorplans are not to scale and should not be used as a basis for flooring requirements or furniture placement. Every effort has been made to ensure that all details are correct at time of going to press, however this information does not constitute a contract, part of a contract or warranty. Computer generated images, details may vary.