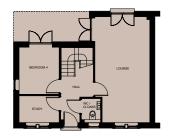

#### **GROUND FLOOR**

Lounge

6628mm x 3433mm 21' 9" x 11' 3"

Study

2500mm x 1640mm 8' 2" x 5' 5"

Cloaks/WC

1491mm x 1186mm 4' 11" x 3' 11" Bedroom

2936mm x 2500mm 9' 8" x 8' 2"