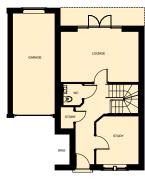

# LOUNGE DINING STORE KITCHEN

**GROUND FLOOR** 

FIRST FLOOR

#### **GROUND FLOOR**

Lounge/Dining 4497mm x 3848mm 14' 9" x 12' 7" Kitchen 3388mm x 2492mm

11' 1" x 8' 2"
Cloaks/WC

Cloaks/WC 1782mm x 1050mm 5' 10" x 3' 5"

#### **FIRST FLOOR**

Bedroom 1 3241mm x 3119mm 10' 8" x 10' 3"

Bedroom 1 Ensuite 2226mm x 1265mm 7' 4" x 4' 2"

Bedroom 2 3968mm x 2491mm 13' 0" x 8' 2"

Bedroom 3 2440mm x 1893mm 8' 0" x 6' 3"

**Bathroom** 2086mm x 1835mm 6' 10" x 6' 0"