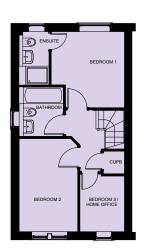

#### 3 BEDROOM HOME

#### **GROUND FLOOR**

Lounge/Dining 4497mm x 3848mm 14' 9" x 12' 7" Kitchen 3388mm x 2492mm

11' 1" x 8' 2"
Cloaks/WC

Cloaks/WC 1782mm x 1050mm 5' 10" x 3' 5"

#### **FIRST FLOOR**

Bedroom 1 3241mm x 3119mm 10' 8" x 10' 3"

Bedroom 1 Ensuite 2226mm x 1265mm 7' 4" x 4' 2"

Bedroom 2 3968mm x 2491mm 13' 0" x 8' 2"

Bedroom 3 2440mm x 1893mm 8' 0" x 6' 3"

**Bathroom** 2086mm x 1835mm 6' 10" x 6' 0"