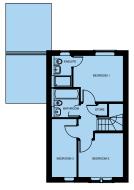

# NTCHEN DNING GARAGE HALL WC I

**GROUND FLOOR** 

**FIRST FLOOR** 

**SECOND FLOOR** 

#### **FIRST FLOOR**

Bedroom 1 3649mm x 3532mm 12' 0" x 11' 7"

Bedroom 1 Ensuite 2552mm x 2405 mm 8' 4" x 7' 11" Bedroom 2 3532mm x 3488mm 11' 7" x 11' 5"

Bedroom 2 Ensuite 2405mm x 1453mm 7' 11" x 4' 9"

#### **SECOND FLOOR**

Bedroom 3 3685mm x 3532mm 12' 1" x 11' 7"

Bedroom 4 3532mm x 3452mm 11' 7" x 11' 4"

Bedroom 5/Study 2606mm x 2405mm 8' 7" x 7' 11"

Bathroom 2879mm x 1700mm 9' 5" x 5' 7 "