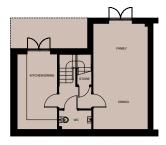

#### **LOWER GROUND FLOOR**

Family

6628mm x 3433mm 21' 9" x 11' 3"

Kitchen/Dining

4713mm x 2500mm 15' 6" x 8' 2"

WC

2031mm x 1191mm 6' 8" x 3' 11"