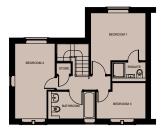

#### **FIRST FLOOR**

Bedroom 2

3819mm x 3433mm 12' 6" x 11' 3"

**Ensuite** 

2083mm x 986mm 6' 10" x 3' 3"

Bedroom 3

4713mm x 2500mm 15' 6" x 8' 2"

Bedroom 4

3072mm x 2220mm 10' 1" x 7' 3"

Bedroom

2853mm x 1700mm 9' 4" x 5' 7"

4135mm x 3407mm 13' 7" x 11' 2" **Ensuite** 2142mm x 1266mm 7' 0" x 4' 2"

2392mm x 1704mm 7' 10" x 5' 7"

4135mm x 3407mm 13' 7" x 11' 2" **Ensuite** 2142mm x