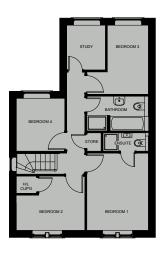

# THE GRAFTON

#### **3 BEDROOM HOME**

### **FIRST FLOOR**

Bedroom 1 3384mm x 3116mm 11' 1" x 10' 3"

1321mm x 1294mm 4' 4" x 4' 3"

Bedroom 1 Ensuite 2094mm x 1353mm 6' 10" x 4' 5"

Bedroom 2 3042mm x 2993mm 10' 0" x 9' 10"

Bedroom 3 3952mm x 1695mm 13' 0" x 5' 7"