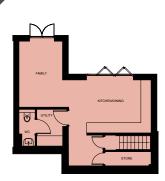

#### LOWER GROUND FLOOR

**FIRST FLOOR** 

**UPPER GROUND FLOOR** 

**SECOND FLOOR** 

# THE KELLINGTON

#### **4 BEDROOM HOME**

#### **LOWER GROUND FLOOR**

Kitchen/Dining 5790mm x 4795mm 19' 0" x 15' 9"

WC

2231mm x 968mm 7' 4" x 3' 2"

#### **UPPER GROUND FLOOR**

Lounge 4795mm x 4150mm 15' 9" x 13' 7"

Study

2537mm x 2396mm 8' 4" x 7' 10"

WC

2537mm x 1269mm 8' 4" x 4' 2"