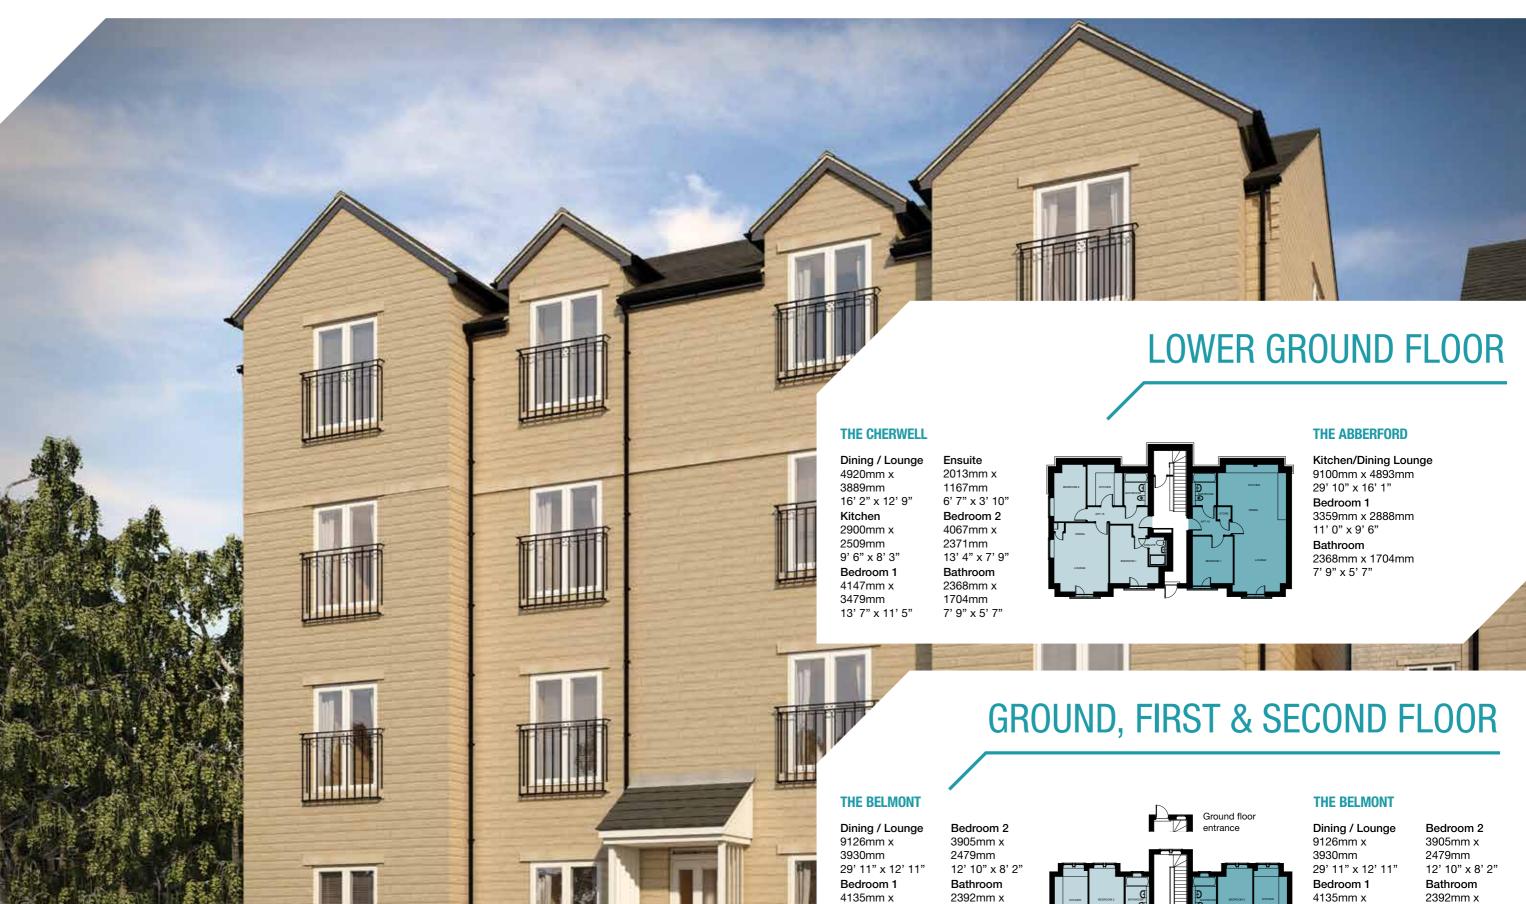

3072mm x 2220mm 10' 1" x 7' 3"

Bedroom

2853mm x 1700mm 9' 4" x 5' 7"

4135mm x 3407mm 13' 7" x 11' 2" **Ensuite** 2142mm x 1266mm 7' 0" x 4' 2"

2392mm x 1704mm 7' 10" x 5' 7"

4135mm x 3407mm 13' 7" x 11' 2" **Ensuite** 2142mm x

1704mm 7' 10" x 5' 7" 1266mm 7' 0" x 4' 2"

**LOVELL** 

Ground & first floor bathroom window as detailed above. Second floor bathroom has Velux window.

REV A - MAR 14