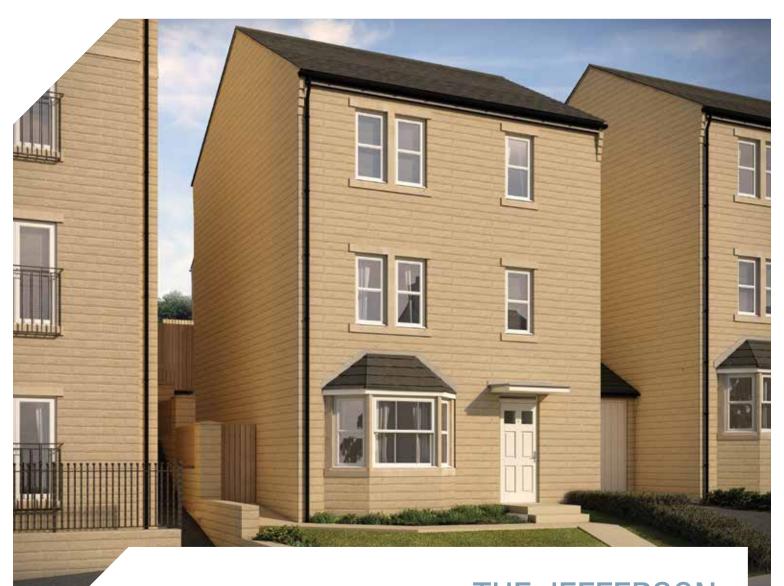

# THE JEFFERSON

#### **5 BEDROOM HOME**

#### **GROUND FLOOR**

Lounge 4170mm x 3532mm 13' 8" x 11' 7"

Kitchen/Dining 6050mm x 3568mm 19' 10" x 11' 8"

Cloaks/WC 1453mm x 1090mm 4' 9" x 3' 7"

#### **FIRST FLOOR**

Bedroom 1 3649mm x 3532mm 12' 0" x 11' 7"

Bedroom 1 Ensuite 2552mm x 2405 mm 8' 4" x 7' 11" Bedroom 2 3532mm x 3488mm 11' 7" x 11' 5"

Bedroom 2 Ensuite 2405mm x 1453mm 7' 11" x 4' 9"

#### **SECOND FLOOR**

Bedroom 3 3685mm x 3532mm 12' 1" x 11' 7"

Bedroom 4 3532mm x 3452mm 11' 7" x 11' 4"

Bedroom 5/Study 2606mm x 2405mm 8' 7" x 7' 11"

Bathroom 2879mm x 1700mm 9' 5" x 5' 7 "