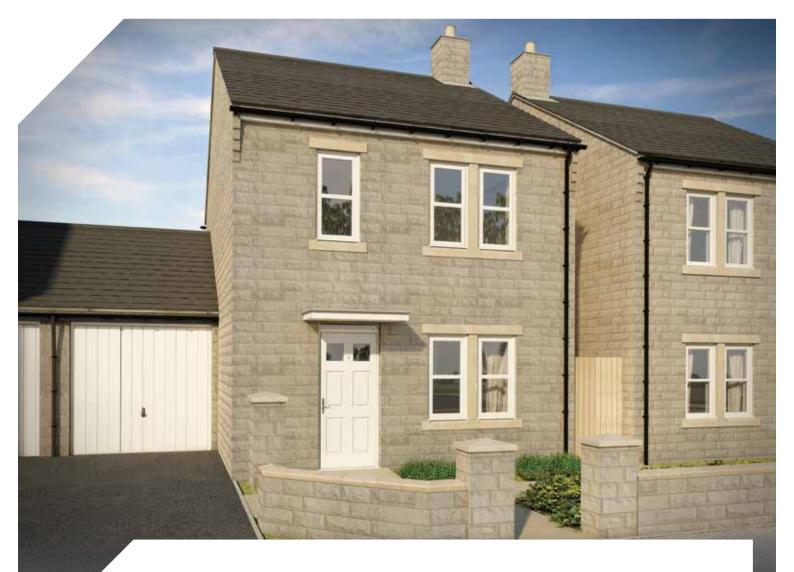

#### FIRST FLOOR

Bedroom 1 3384mm x 3122mm 11' 1" x 10' 3"

Bedroom 1 Ensuite 2095mm x 1335mm 6' 10" x 4' 5"

Bedroom 2 2993mm x 2781mm 9' 10" x 9' 1"

Bedroom 3 3645mm x 1956mm 12' 0" x 6' 5"

**Bathroom** 2070mm x 1835mm 6' 9" x 6' 0"





# THE FAREHAM

3 BEDROOM HOME





**GROUND FLOOR** 

**FIRST FLOOR** 

**SECOND FLOOR** 

#### **GROUND FLOOR**

Lounge

4004mm x 3392mm 13' 2" x 11' 2"

Dining/Kitchen 4497mm x 3241mm 14' 9" x 10' 8"

Cloaks/WC 1652mm x 1040mm 5' 5" x 3' 5"

#### **FIRST FLOOR**

Bedroom 1 4497mm x 3242mm 14' 9" x 10' 8"

Bedroom 1 Ensuite 2243mm x 1174mm 7' 4" x 3' 10"

Bedroom 2

3213mm x 2330mm 10' 6" x 7' 8"

Bedroom 3 2425mm x 2096mm 7' 11" x 6' 11"

Bathroom 2086mm x 1874mm 6' 10" x 6' 2"

#### **SECOND FLOOR**

Family room 4850mm x 3393mm 15' 11" x 11' 2"





#### **LOWER GROUND FLOOR**



**UPPER GROUND FLOOR** 



**FIRST FLOOR** 

# THE GRAFTON

#### **3 BEDROOM HOME**

#### **LOWER GROUND FLOOR**

3880mm x 3005mm 12' 9" x 9' 10"

Kitchen/Dining 4850mm x 3116mm 15' 11" x 10' 3"

2100mm x 1508mm 6' 11" x 4' 11"

Cloaks/WC 2100mm x 915mm 6' 11" x 3' 0"

Lounge 4850mm x 3116mm 15' 11" x 10' 3" Study 2993mm x 2642mm

9' 10" x 8' 8"

**UPPER GROUND FLOOR** 

Bathroom 1900mm x 1835mm 6' 3" x 6' 0"

### **FIRST FLOOR**

Bedroom 1 3384mm x 3116mm 11' 1" x 10' 3"

1321mm x 1294mm 4' 4" x 4' 3"

Bedroom 1 Ensuite 2094mm x 1353mm 6' 10" x 4' 5"

Bedroom 2 3042mm x 2993mm 10' 0" x 9' 10"

Bedroom 3 3952mm x 1695mm 13' 0" x 5' 7"

**LOVELL** 







#### **LOWER GROUND FLOOR**

**UPPER GROUND FLOOR** 



**FIRST FLOOR** 

# THE GAVINTON

#### **3 BEDRO