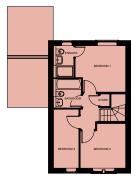

#### LOWER GROUND FLOOR

**FIRST FLOOR** 

**UPPER GROUND FLOOR** 

**SECOND FLOOR** 

# THE KELLINGTON

#### **4 BEDROOM HOME**

#### **FIRST FLOOR**

Bedroom 1 4795mm x 3143mm 15' 9" x 10' 4"

Bedroom 1 Ensuite 2277mm x 1368mm 7' 6" x 4' 6"

Bedroom 2 4795mm x 3407mm 15' 9" x 11' 2"

#### **SECOND FLOOR**

Bedroom 3 4795mm x 2681mm 15' 9" x 8' 10"

Bedroom 4 4795mm x 2495mm 15' 9" x 8' 2"

Bathroom 2595mm x 2277mm 8' 6" x 7' 6"