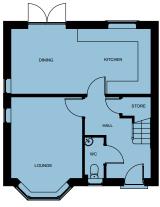

## THE DARWIN

#### **LOWER GROUND FLOOR**

Dining/Kitchen 5100mm x 4850mm 16' 9" x 15' 11" Cloaks/WC 1100mm x 819mm 3' 7" x 2' 8"

#### **UPPER GROUND FLOOR**

Lounge 4800mm x 3152mm 15' 9" x 10' 4" Study 2643mm x 2993mm 8' 8" x 9' 10" Cloaks/WC 1321mm x 1276mm 4' 4" x 4' 2"