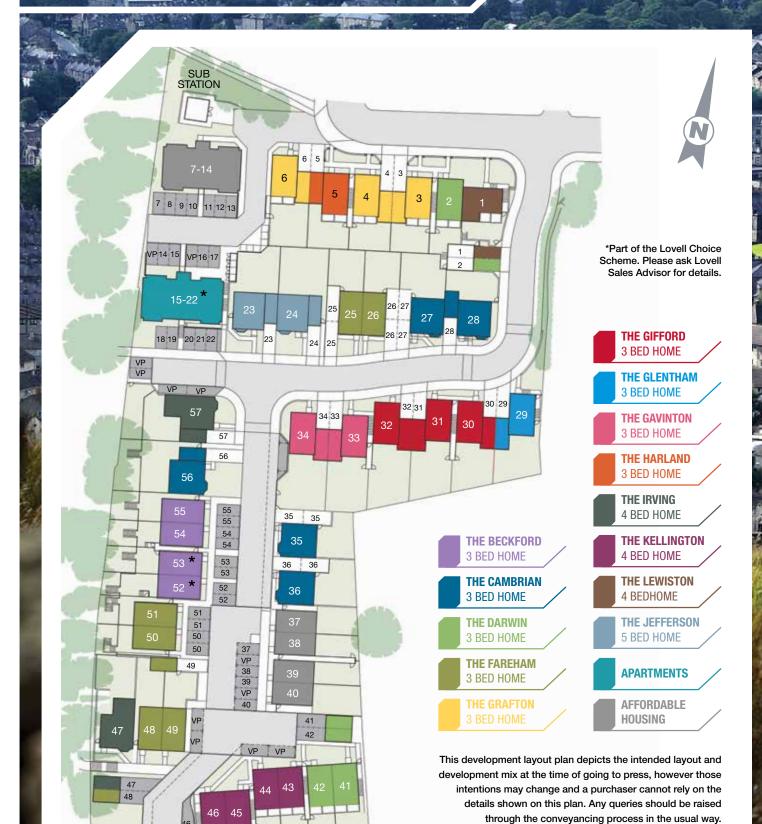

x 3' 11"

#### **GROUND FLOOR**

Lounge

6628mm x 3433mm 21' 9" x 11' 3"

Study

2500mm x 1640mm 8' 2" x 5' 5"

Cloaks/WC

1491mm x 1186mm 4' 11" x 3' 11" Bedroom

2936mm x 2500mm 9' 8" x 8' 2"

#### **FIRST FLOOR**

Bedroom 2

3819mm x 3433mm 12' 6" x 11' 3"

**Ensuite** 

2083mm x 986mm 6' 10" x 3' 3"

Bedroom 3

4713mm x 2500mm 15' 6" x 8' 2"

Bedroom 4

3072mm x 2220mm 10' 1" x 7' 3"

Bedroom

2853mm x 1700mm 9' 4" x 5' 7"







4135mm x 3407mm 13' 7" x 11' 2" **Ensuite** 2142mm x 1266mm 7' 0" x 4' 2"

2392mm x 1704mm 7' 10" x 5' 7"



4135mm x 3407mm 13' 7" x 11' 2" **Ensuite** 2142mm x

1704mm 7' 10" x 5' 7" 1266mm 7' 0" x 4' 2"

**LOVELL** 

Ground & first floor bathroom window as detailed above. Second floor bathroom has Velux window.

REV A - MAR 14

# LAMBERT HILLS SITE LAYOUT



**LOVELL** 

45 44 43 46

# LAMBERT HILLS SPECIFICATION

|                                                  | 1            | ı            | ı          | ı           | ı           | I           | ı            | ı            | ı           | I          | I             | I              | ı            | ı             | ı           | 1 1          |
|--------------------------------------------------|--------------|--------------|------------|-------------|-------------|-------------|--------------|--------------|-------------|------------|---------------|----------------|--------------|---------------|-------------|--------------|
|                                                  | THE BECKFORD | THE CAMBRIAN | THE DARWIN | THE FAREHAM | THE GRAFTON | THE GIFFORD | THE GLENTHAM | THE GAVINTON