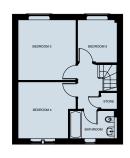

#### **FIRST FLOOR**

Bedroom 1 3649mm x 3532mm 12' 0" x 11' 7"

Bedroom 1 Ensuite 2552mm x 2405 mm 8' 4" x 7' 11" Bedroom 2 3532mm x 3488mm 11' 7" x 11' 5"

Bedroom 2 Ensuite 2405mm x 1453mm 7' 11" x 4' 9"

#### **SECOND FLOOR**

Bedroom 3 3685mm x 3532mm 12' 1" x 11' 7"

Bedroom 4 3532mm x 3452mm 11' 7" x 11' 4"

Bedroom 5/Study 2606mm x 2405mm 8' 7" x 7' 11"

Bathroom 2879mm x 1700mm 9' 5" x 5' 7 "