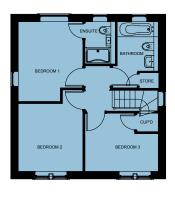

## THE DARWIN

#### FIRST FLOOR

Bedroom 1 3384mm x 3122mm 11' 1" x 10' 3"

Bedroom 1 Ensuite 2095mm x 1335mm 6' 10" x 4' 5"

Bedroom 2 2993mm x 2781mm 9' 10" x 9' 1"

Bedroom 3 3645mm x 1956mm 12' 0" x 6' 5"

**Bathroom** 2070mm x 1835mm 6' 9" x 6' 0"