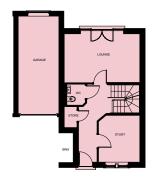

#### LOWER GROUND FLOOR

**FIRST FLOOR** 

**UPPER GROUND FLOOR** 

**SECOND FLOOR** 

# THE KELLINGTON

#### **4 BEDROOM HOME**

#### **LOWER GROUND FLOOR**

Kitchen/Dining 5790mm x 4795mm 19' 0" x 15' 9"

WC

2231mm x 968mm 7' 4" x 3' 2"

#### **UPPER GROUND FLOOR**

Lounge 4795mm x 4150mm 15' 9" x 13' 7"

Study

2537mm x 2396mm 8' 4" x 7' 10"

WC

2537mm x 1269mm 8' 4" x 4' 2"