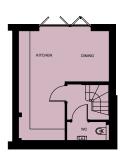

#### **LOWER GROUND FLOOR**

Dining/Kitchen 5100mm x 4850mm 16' 9" x 15' 11" Cloaks/WC 1100mm x 819mm 3' 7" x 2' 8"

#### **UPPER GROUND FLOOR**

Lounge 4800mm x 3152mm 15' 9" x 10' 4" Study 2643mm x 2993mm 8' 8" x 9' 10" Cloaks/WC 1321mm x 1276mm 4' 4" x 4' 2"