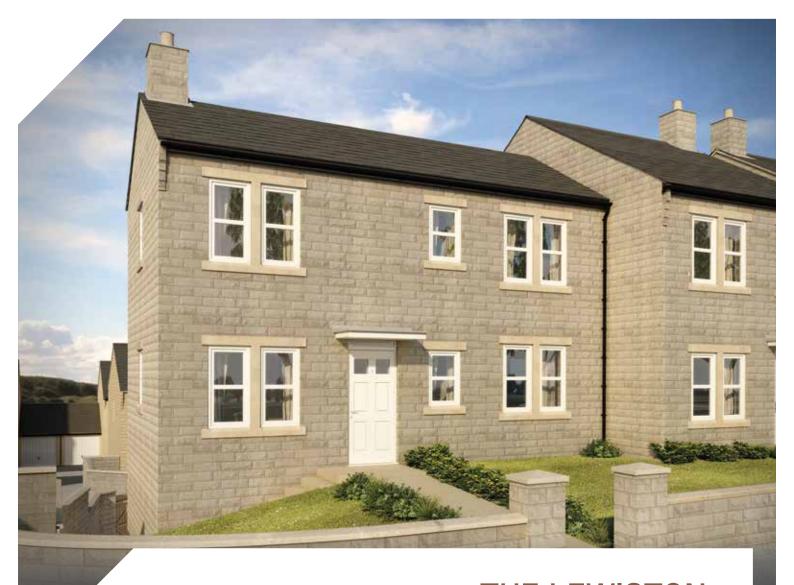

11' 4"

Bedroom 5/Study 2606mm x 2405mm 8' 7" x 7' 11"

Bathroom 2879mm x 1700mm 9' 5" x 5' 7 "







#### LOWER GROUND FLOOR



**FIRST FLOOR** 



**UPPER GROUND FLOOR** 



**SECOND FLOOR** 

# THE KELLINGTON

#### **4 BEDROOM HOME**

#### **LOWER GROUND FLOOR**

Kitchen/Dining 5790mm x 4795mm 19' 0" x 15' 9"

WC

2231mm x 968mm 7' 4" x 3' 2"

#### **UPPER GROUND FLOOR**

Lounge 4795mm x 4150mm 15' 9" x 13' 7"

Study

2537mm x 2396mm 8' 4" x 7' 10"

WC

2537mm x 1269mm 8' 4" x 4' 2"

#### **FIRST FLOOR**

Bedroom 1 4795mm x 3143mm 15' 9" x 10' 4"

Bedroom 1 Ensuite 2277mm x 1368mm 7' 6" x 4' 6"

Bedroom 2 4795mm x 3407mm 15' 9" x 11' 2"

#### **SECOND FLOOR**

Bedroom 3 4795mm x 2681mm 15' 9" x 8' 10"

Bedroom 4 4795mm x 2495mm 15' 9" x 8' 2"

Bathroom 2595mm x 2277mm 8' 6" x 7' 6"





# THE LEWISTON







**GROUND FLOOR** 



**FIRST FLOOR** 

#### **4 BEDROOM HOME**

#### **LOWER GROUND FLOOR**

Family

6628mm x 3433mm 21' 9" x 11' 3"

Kitchen/Dining

4713mm x 2500mm 15' 6" x 8' 2"

WC

2031mm x 1191mm 6' 8" x 3' 11"

#### **GROUND FLOOR**

Lounge

6628mm x 3433mm 21' 9" x 11' 3"

Study

2500mm x 1640mm 8' 2" x 5' 5"

Cloaks/WC

1491mm x 1186mm 4' 11" x 3' 11" Bedroom

2936mm x 2500mm 9' 8" x 8' 2"

#### **FIRST FLOOR**

Bedroom 2

3819mm x 3433mm 12' 6" x 11' 3"

**Ensuite** 

2083mm x 986mm 6' 10" x 3' 3"

Bedroom 3

4713mm x 2500mm 15' 6" x 8' 2"

Bedroom 4

3072mm x 2220mm 10' 1" x 7' 3"

Bedroom

2853mm x 1700mm 9' 4" x 5' 7"







4135mm x 3407mm 13' 7" x 11' 2" **Ensuite** 2142mm x 1266mm 7' 0" x 4' 2"

2392mm x 1704mm 7' 10" x 5' 7"



4135mm x 3407mm 13' 7