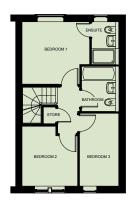

#### **FIRST FLOOR**

Bedroom 1 3241mm x 3119mm 10' 8" x 10' 3"

Bedroom 1 Ensuite 2226mm x 1265mm 7' 4" x 4' 2"

Bedroom 2 3968mm x 2491mm 13' 0" x 8' 2"

Bedroom 3 2440mm x 1893mm 8' 0" x 6' 3"

**Bathroom** 2086mm x 1835mm 6' 10" x 6' 0"