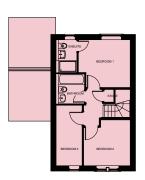

#### LOWER GROUND FLOOR

**FIRST FLOOR** 

**UPPER GROUND FLOOR** 

**SECOND FLOOR** 

# THE KELLINGTON

#### **4 BEDROOM HOME**

#### **FIRST FLOOR**

Bedroom 1 4795mm x 3143mm 15' 9" x 10' 4"

Bedroom 1 Ensuite 2277mm x 1368mm 7' 6" x 4' 6"

Bedroom 2 4795mm x 3407mm 15' 9" x 11' 2"

#### **SECOND FLOOR**

Bedroom 3 4795mm x 2681mm 15' 9" x 8' 10"

Bedroom 4 4795mm x 2495mm 15' 9" x 8' 2"

Bathroom 2595mm x 2277mm 8' 6" x 7' 6"