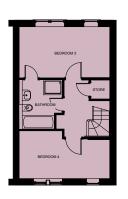

### **FIRST FLOOR**

Bedroom 1 3384mm x 3116mm 11' 1" x 10' 3"

1321mm x 1294mm 4' 4" x 4' 3"

Bedroom 1 Ensuite 2094mm x 1353mm 6' 10" x 4' 5"

Bedroom 2 3042mm x 2993mm 10' 0" x 9' 10"

Bedroom 3 3952mm x 1695mm 13' 0" x 5' 7"