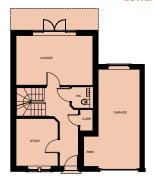

# THE BECKFORD

# LOUNGE DINING STORE KITCHEN

**GROUND FLOOR** 

FIRST FLOOR

#### 3 BEDROOM HOME

#### **GROUND FLOOR**

Lounge/Dining 4497mm x 3848mm 14' 9" x 12' 7" Kitchen 3388mm x 2492mm

11' 1" x 8' 2"
Cloaks/WC

Cloaks/WC 1782mm x 1050mm 5' 10" x 3' 5"