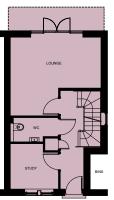

#### **UPPER GROUND FLOOR**

Lounge 4800mm x 3152mm 15' 9" x 10' 4" Study 2643mm x 2993mm 8' 8" x 9' 10" Cloaks/WC 1321mm x 1276mm 4' 4" x 4' 2"