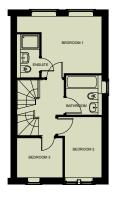

#### **FIRST FLOOR**

Bedroom 1 4497mm x 3242mm 14' 9" x 10' 8"

Bedroom 1 Ensuite 2243mm x 1174mm 7' 4" x 3' 10"

Bedroom 2

3213mm x 2330mm 10' 6" x 7' 8"

Bedroom 3 2425mm x 2096mm 7' 11" x 6' 11"

Bathroom 2086mm x 1874mm 6' 10" x 6' 2"