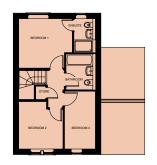

# THE BECKFORD

# LOUNGE DINING STORE KITCHEN

**GROUND FLOOR** 

FIRST FLOOR

#### 3 BEDROOM HOME

#### **FIRST FLOOR**

Bedroom 1 3241mm x 3119mm 10' 8" x 10' 3"

Bedroom 1 Ensuite 2226mm x 1265mm 7' 4" x 4' 2"

Bedroom 2 3968mm x 2491mm 13' 0" x 8' 2"

Bedroom 3 2440mm x 1893mm 8' 0" x 6' 3"

**Bathroom** 2086mm x 1835mm 6' 10" x 6' 0"