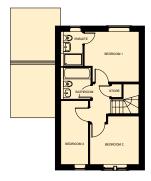

# LOUNGE DINING STORE KITCHEN

**GROUND FLOOR** 

FIRST FLOOR

#### **GROUND FLOOR**

Lounge/Dining 4497mm x 3848mm 14' 9" x 12' 7" Kitchen 3388mm x 2492mm

11' 1" x 8' 2"
Cloaks/WC

Cloaks/WC 1782mm x 1050mm 5' 10" x 3' 5"

#### **FIRST FLOOR**

Bedroom 1 3241mm x 3119mm 10' 8" x 10' 3"

Bedroom 1 Ensuite 2226mm x 1265mm 7' 4" x 4' 2"

Bedroom 2 3968mm x 2491mm 13' 0" x 8' 2"

Bedroom 3 2440mm x 1893mm 8' 0" x 6' 3"

**Bathroom** 2086mm x 1835mm 6' 10" x 6' 0"