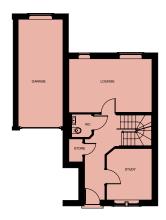

#### LOWER GROUND FLOOR

**FIRST FLOOR** 

**UPPER GROUND FLOOR** 

**SECOND FLOOR** 

# THE KELLINGTON

#### **4 BEDROOM HOME**

#### **UPPER GROUND FLOOR**

Lounge 4795mm x 4150mm 15' 9" x 13' 7"

Study

2537mm x 2396mm 8' 4" x 7' 10"

WC

2537mm x 1269mm 8' 4" x 4' 2"