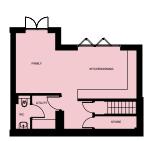

#### **LOWER GROUND FLOOR**

**UPPER GROUND FLOOR** 

**FIRST FLOOR** 

# THE GRAFTON

#### **3 BEDROOM HOME**

#### **LOWER GROUND FLOOR**

3880mm x 3005mm 12' 9" x 9' 10"

Kitchen/Dining 4850mm x 3116mm 15' 11" x 10' 3"

2100mm x 1508mm 6' 11" x 4' 11"

Cloaks/WC 2100mm x 915mm 6' 11" x 3' 0"

Lounge 4850mm x 3116mm 15' 11" x 10' 3" Study 2993mm x 2642mm

9' 10" x 8' 8"

**UPPER GROUND FLOOR** 

Bathroom 1900mm x 1835mm 6' 3" x 6' 0"

### **FIRST FLOOR**

Bedroom 1 3384mm x 3116mm 11' 1" x 10' 3"

1321mm x 1294mm 4' 4" x 4' 3"

Bedroom 1 Ensuite 2094mm x 1353mm 6' 10" x 4' 5"

Bedroom 2 3042mm x 2993mm 10' 0" x 9' 10"

Bedroom 3 3952mm x 1695mm 13' 0" x 5' 7"