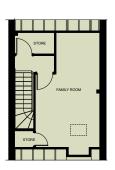

' 6"

Bedroom 2 3766mm x 2985mm 12' 4" x 9' 10"

Bedroom 3 3388mm x 2688mm 11' 1" x 8' 10"

**Bathroom** 3033mm x 1876mm 9' 11" x 6' 2"





# © wc

#### **LOWER GROUND FLOOR**



**UPPER GROUND FLOOR** 



**FIRST FLOOR** 

## THE DARWIN

#### 3 BEDROOM HOME

#### **LOWER GROUND FLOOR**

Dining/Kitchen 5100mm x 4850mm 16' 9" x 15' 11" Cloaks/WC 1100mm x 819mm 3' 7" x 2' 8"

#### **UPPER GROUND FLOOR**

Lounge 4800mm x 3152mm 15' 9" x 10' 4" Study 2643mm x 2993mm 8' 8" x 9' 10" Cloaks/WC 1321mm x 1276mm 4' 4" x 4' 2"

#### FIRST FLOOR

Bedroom 1 3384mm x 3122mm 11' 1" x 10' 3"

Bedroom 1 Ensuite 2095mm x 1335mm 6' 10" x 4' 5"

Bedroom 2 2993mm x 2781mm 9' 10" x 9' 1"

Bedroom 3 3645mm x 1956mm 12' 0" x 6' 5"

**Bathroom** 2070mm x 1835mm 6' 9" x 6' 0"





# THE FAREHAM

3 BEDROOM HOME





**GROUND FLOOR** 

**FIRST FLOOR** 

**SECOND FLOOR** 

#### **GROUND FLOOR**

Lounge

4004mm x 3392mm 13' 2" x 11' 2"

Dining/Kitchen 4497mm x 3241mm 14' 9" x 10' 8"

Cloaks/WC 1652mm x 1040mm 5' 5" x 3' 5"

#### **FIRST FLOOR**

Bedroom 1 4497mm x 3242mm 14' 9" x 10' 8"

Bedroom 1 Ensuite 2243mm x 1174mm 7' 4" x 3' 10"

Bedroom 2

3213mm x 2330mm 10' 6" x 7' 8"

Bedroom 3 2425mm x 2096mm 7' 11" x 6' 11"

Bathroom 2086mm x 1874mm 6' 10" x 6' 2"

#### **SECOND FLOOR**

Family room 4850mm x 3393mm 15' 11" x 11' 2"





#### **LOWER GROUND FLOOR**



**UPPER GROUND FLOOR** 



**FIRST FLOOR** 

# THE GRAFTON

#### **3 BEDROOM HOME**

#### **LOWER GROUND FLOOR**

3880mm x 3005mm 12' 9" x 9' 10"

Kitchen/Dining 4850mm x 3116mm 15' 11" x 10' 3"

2100mm x 1508mm 6' 11" x 4' 11"

Cloaks/WC 2100