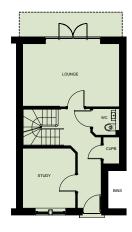

## THE DARWIN

#### **UPPER GROUND FLOOR**

Lounge 4800mm x 3152mm 15' 9" x 10' 4" Study 2643mm x 2993mm 8' 8" x 9' 10" Cloaks/WC 1321mm x 1276mm 4' 4" x 4' 2"