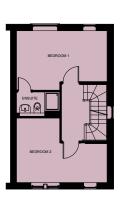

#### FIRST FLOOR

Bedroom 1 3384mm x 3122mm 11' 1" x 10' 3"

Bedroom 1 Ensuite 2095mm x 1335mm 6' 10" x 4' 5"

Bedroom 2 2993mm x 2781mm 9' 10" x 9' 1"

Bedroom 3 3645mm x 1956mm 12' 0" x 6' 5"

**Bathroom** 2070mm x 1835mm 6' 9" x 6' 0"