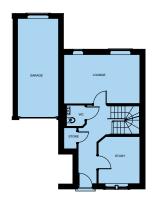

# NTCHEN DNING GARAGE HALL WC I

**GROUND FLOOR** 

**FIRST FLOOR** 

**SECOND FLOOR** 

# THE JEFFERSON

#### **5 BEDROOM HOME**

#### **GROUND FLOOR**

Lounge 4170mm x 3532mm 13' 8" x 11' 7"

Kitchen/Dining 6050mm x 3568mm 19' 10" x 11' 8"

Cloaks/WC 1453mm x 1090mm 4' 9" x 3' 7"