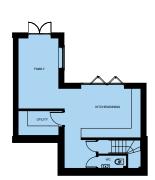

#### **LOWER GROUND FLOOR**

**UPPER GROUND FLOOR** 

**FIRST FLOOR** 

# THE GRAFTON

#### **3 BEDROOM HOME**

#### **LOWER GROUND FLOOR**

3880mm x 3005mm 12' 9" x 9' 10"

Kitchen/Dining 4850mm x 3116mm 15' 11" x 10' 3"

2100mm x 1508mm 6' 11" x 4' 11"

Cloaks/WC 2100mm x 915mm 6' 11" x 3' 0"

Lounge 4850mm x 3116mm 15' 11" x 10' 3" Study 2993mm x 2642mm

9' 10" x 8' 8"

**UPPER GROUND FLOOR** 

Bathroom 1900mm x 1835mm 6' 3" x 6' 0"

### **FIRST FLOOR**

Bedroom 1 3384mm x 3116mm 11' 1" x 10' 3"

1321mm x 1294mm 4' 4" x 4' 3"

Bedroom 1 Ensuite 2094mm x 1353mm 6' 10" x 4' 5"

Bedroom 2 3042mm x 2993mm 10' 0" x 9' 10"

Bedroom 3 3952mm x 1695mm 13' 0" x 5' 7"