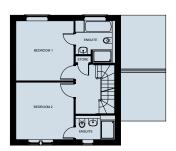

#### **FIRST FLOOR**

Bedroom 1 3649mm x 3532mm 12' 0" x 11' 7"

Bedroom 1 Ensuite 2552mm x 2405 mm 8' 4" x 7' 11" Bedroom 2 3532mm x 3488mm 11' 7" x 11' 5"

Bedroom 2 Ensuite 2405mm x 1453mm 7' 11" x 4' 9"

#### **SECOND FLOOR**

Bedroom 3 3685mm x 3532mm 12' 1" x 11' 7"

Bedroom 4 3532mm x 3452mm 11' 7" x 11' 4"

Bedroom 5/Study 2606mm x 2405mm 8' 7" x 7' 11"

Bathroom 2879mm x 1700mm 9' 5" x 5' 7 "