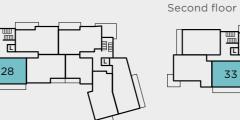

ngleright$  - Measuring points

Site layouts, floor plans and specifications are taken from drawings which were correct at the time of print. All plans contained within this brochure are not to scale and room sizes are approximate and subject to change. Measurements were taken from plans in metric measurements. Imperial measurements are for guidance purposes only. Kitchen layouts are indicative only. Window arrangements may vary. Please contact your Sales Executive for more information.





#### **FF** - Fridge freezer **WM** - Washing machine **C** - Cupboard ► - Measuring points

### APARTMENTS 7, 28, 33, 38 & 42 **2 bedroom**

Third floor

## 2 bedroom

Kitchen / Dining / Living 7.30m x 4.40m 24'0" x 14'5"

Bedroom 1 4.90m x 3.65m 16'2" x 12'1"

Bedroom 2 4.00m x 2.55m 13'2" x 8'5"







Kitchen / Dining / Living 7.25m x 4.70m 23'9" x 15'4" Bedroom 1 5.70m x 3.35m 18'7" x 10'10" Bedroom 2 5.90m x 5.40m 12'8" x 11'2"



Fourth floor





FF - Fridge freezer WM - Washing machine C - Cupboard ► - Measuring points ① - Column

Site layouts, floor plans and specifications are taken from drawings which were correct at the time of print. All plans contained within this brochure are not to scale and room sizes are approximate and subject to change. Measurements were taken from plans in metric measurements. Imperial measurements are for guidance purposes only. Kitchen layouts are indicative only. Window arrangements may vary. Please contact your Sales Executive for more information.

### **APARTMENT 8**





#### **FF** - Fridge freezer **WM** - Washing machine **C** - Cupboard