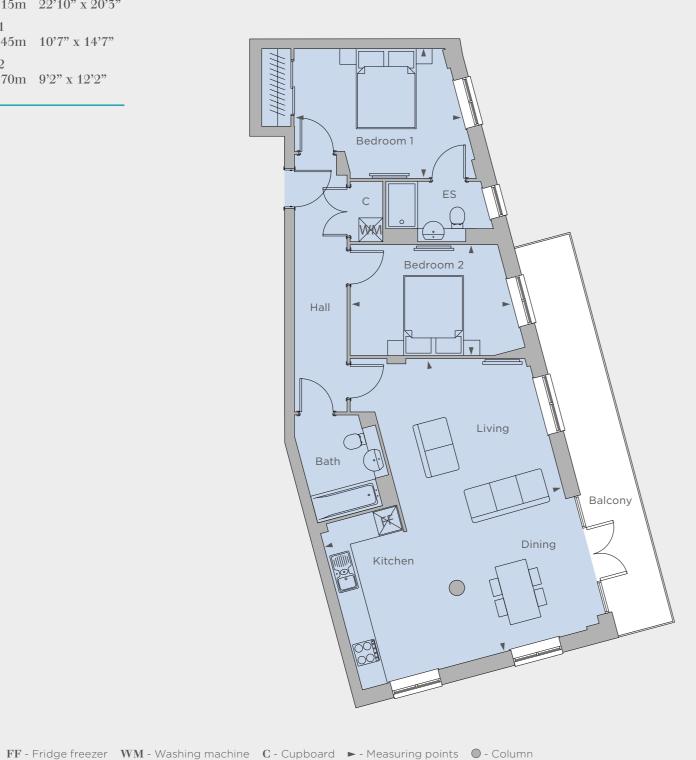

## **APARTMENTS 3 & 12**

### 2 bedroom

Kitchen / Dining / Living 7.00m x 6.15m 22'10" x 20'3"

Bedroom 1 3.25m x 4.45m 10'7" x 14'7"

Bedroom 2 2.75m x 3.70m 9'2" x 12'2"

**APARTMENT 4 1 bedroom** 

Kitchen / Dining / Living 4.55m x 6.70m 15'1" x 21'10" Bedroom 5.10m x 5.60m 10'2" x 11'8"