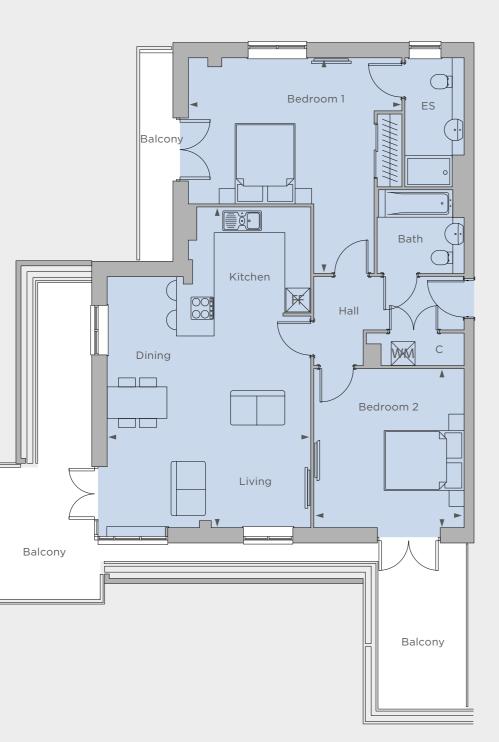

### **APARTMENT 46**

Sixth floor

FF - Fridge freezer WM - Washing machine C - Cupboard - - - Denotes reduced ceiling height