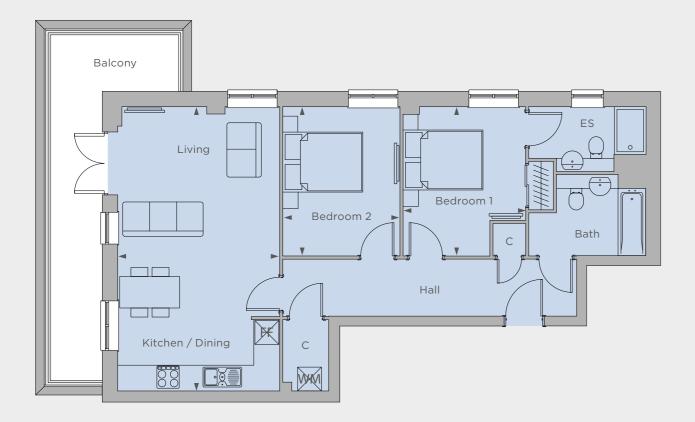

### **APARTMENT 2 2 bedroom**

Kitchen / Dining / Living 3.95m x 7.70m 13'1" x 25'4" Bedroom 1 3.45m x 5.45m 11'5" x 17'9" Bedroom 2 5.35m x 5.50m 11'1" x 18'1"

FF - Fridge freezer WM - Washing machine C - Cupboard  $\blacktriangleright$  - Measuring points