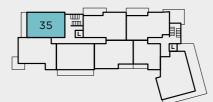

### **APARTMENT 35** 2 bedroom

#### Second floor

Kitchen / Dining / Living 7.15m x 4.70m 23'5" x 15'5"

Bedroom 1 5.60m x 3.05m 18'4" x 10'0"

Bedroom 2 5.45m x 2.85m 11'4" x 9'4"

Kitchen / Dining / Living 7.30m x 4.85m 23'10" x 15'10" Bedroom 1 3.40m x 4.30m 11'2" x 14'1" Bedroom 2 5.10m x 5.55m 10'3" x 11'8" Bedroom 3 4.25m x 2.65m 14'1" x 8'7"

FF - Fridge freezer WM - Washing machine C - Cupboard ► - Measuring points ① - Column

Site layouts, floor plans and specifications are taken from drawings which were correct at the time of print. All plans contained within this brochure are not to scale and room sizes are approximate and subject to change. Measurements were taken from plans in metric measurements. Imperial measurements are for guidance purposes only. Kitchen layouts are indicative only. Window arrangements may vary. Please contact your Sales Executive for more information.