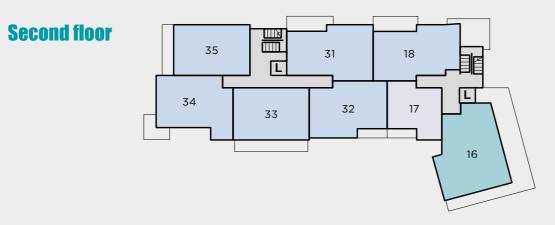

## FLOOR LAYOUTS

Sixth floor

#### **APARTMENT 16 3 bedroom** Second floor

Kitchen / Dining / Living 8.45m x 5.10m 27'7" x 16'7"

Bedroom 1 4.80m x 4.70m 15'8" x 15'6"

Bedroom 2 5.20m x 5.20m 10'6" x 10'6"

Bedroom 3 3.20m x 3.55m 10'6" x 11'7"