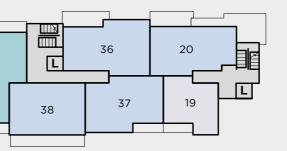

### APARTMENTS 26, 31, 36 & 40 **2 bedroom**

Third floor

## APARTMENTS 27, 32, 37 & 41