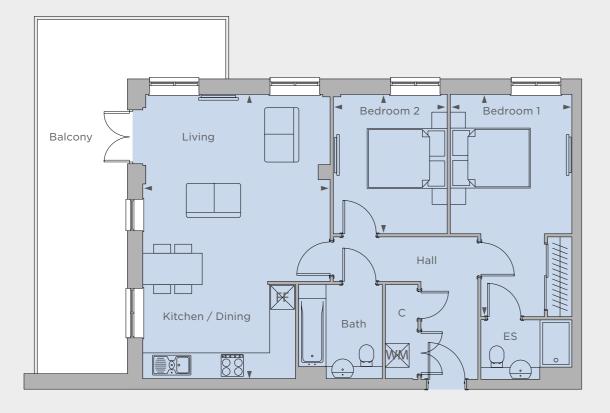

## **APARTMENT 10**

#### **FF** - Fridge freezer **WM** - Washing machine **C** - Cupboard ► - Measuring points