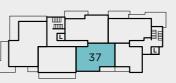

## APARTMENTS 27, 32, 37 & 41

#### Third floor

#### **FF** - Fridge freezer **WM** - Washing machine **C** - Cupboard ► - Measuring points