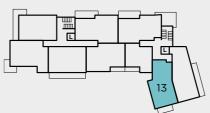

### **APARTMENT 13 2 bedroom**

#### First floor

**FF** - Fridge freezer **WM** - Washing machine **C** - Cupboard ► - Measuring points