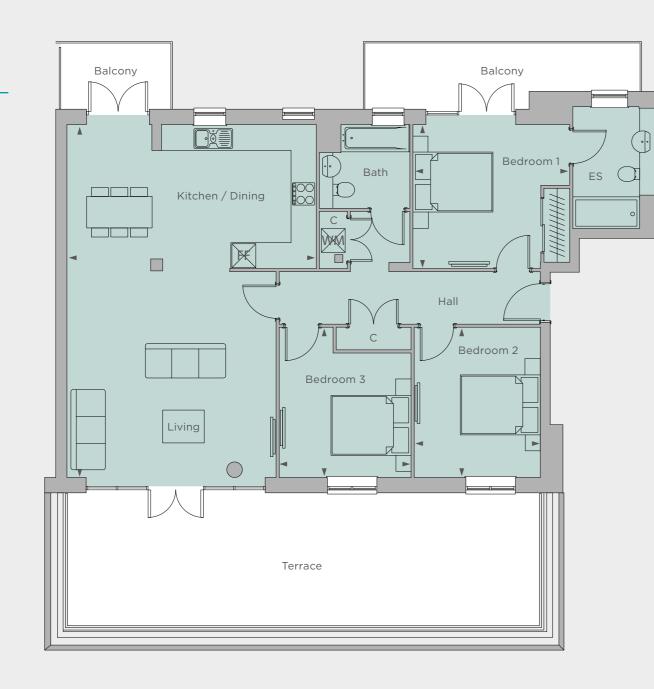

## **APARTMENTS 3 & 12**

### 2 bedroom

Kitchen / Dining / Living 7.00m x 6.15m 22'10" x 20'3"

Bedroom 1 3.25m x 4.45m 10'7" x 14'7"

Bedroom 2 2.75m x 3.70m 9'2" x 12'2"

**APARTMENT 4 1 bedroom** 

Kitchen / Dining / Living 4.55m x 6.70m 15'1" x 21'10" Bedroom 5.10m x 5.60m 10'2" x 11'8"