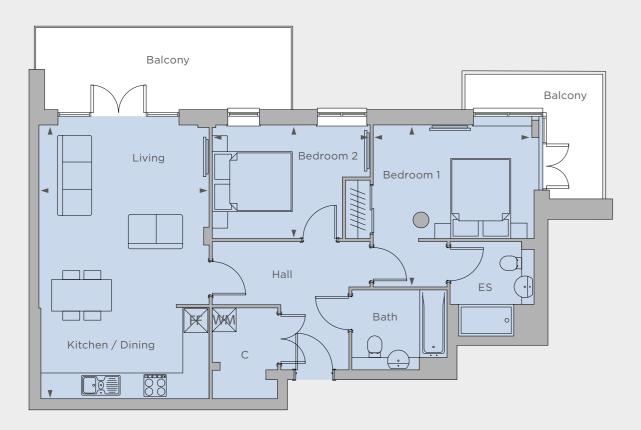

## **APARTMENT 20**

Third floor

FF - Fridge freezer WM - Washing machine C - Cupboard ► - Measuring points ① - Column

### **APARTMENT 22** 2 bedroom

#### Fourth floor

Kitchen / Dining / Living 6.85m x 4.25m 22'6" x 13'10"

Bedroom 1 2.85m x 4.05m 9'4" x 13'3"

Bedroom 2 2.85m x 3.95m 9'4" x 13'1"