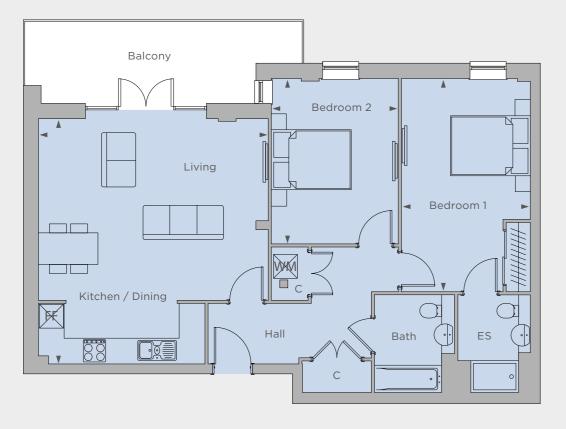

### APARTMENTS 26, 31, 36 & 40 **2 bedroom**

Third floor

## 2 bedroom

Kitchen / Dining / Living 6.15m x 5.75m 20'3" x 18'10"

Bedroom 1 5.35m x 3.25m 17'6" x 10'7"

Bedroom 2 4.15m x 3.20m 13'7" x 10'5"

Second floor

Fourth floor

FF - Fridge freezer WM - Washing machine C - Cupboard ► - Measuring points O - Column

Site layouts, floor plans and specifications are taken from drawings which were correct at the time of print. All plans contained within this brochure are not to scale and room sizes are approximate and subject to change. Measurements were taken from plans in metric measurements. Imperial measurements are for guidance purposes only. Kitchen layouts are indicative only. Window arrangements may vary. Please contact your Sales Executive for more information.