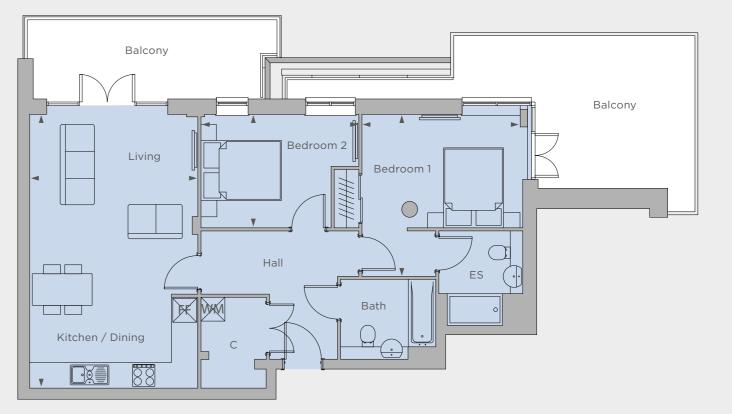

## **APARTMENT 20**

Third floor

FF - Fridge freezer WM - Washing machine C - Cupboard ► - Measuring points ① - Column

#### Fourth floor

Kitchen / Dining / Living 6.85m x 4.25m 22'6" x 13'10"

Bedroom 1 2.85m x 4.05m 9'4" x 13'3"

Bedroom 2 2.85m x 3.95m 9'4" x 13'1"