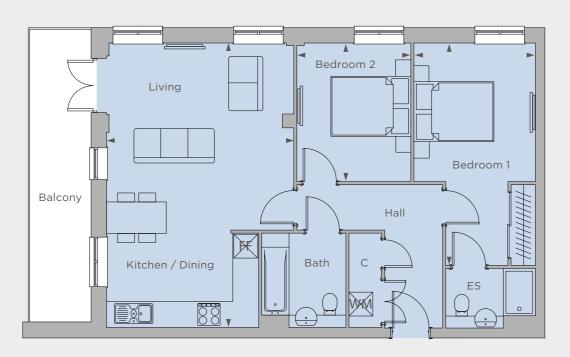

### **APARTMENT 35** 2 bedroom

#### Second floor

Kitchen / Dining / Living 7.15m x 4.70m 23'5" x 15'5"

Bedroom 1 5.60m x 3.05m 18'4" x 10'0"

Bedroom 2 5.45m x 2.85m 11'4" x 9'4"

Kitchen / Dining / Living 7.30m x 4.85m 23'10" x 15'10" Bedroom 1 3.40m x 4.30m 11'2" x 14'1" Bedroom 2 5.10m x 5.55m 10'3" x 11'8" Bedroom 3 4.25m x 2.65m 14'1" x 8'7"

FF - Fridge freezer WM - Washing machine C - Cupboard ► - Measuring points ① - Column

Site layouts, floor plans and specifications are taken from drawings which were correct at the time of print. All plans contained within this brochure are not to scale and room sizes are approximate and subject to change. Measurements were taken from plans in metric measurements. Imperial measurements are for guidance purposes only. Kitchen layouts are indicative only. Window arrangements may vary. Please contact your Sales Executive for more information.