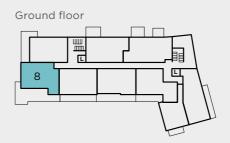

### **APARTMENT 8**

#### **FF** - Fridge freezer **WM** - Washing machine **C** - Cupboard ► - Measuring points