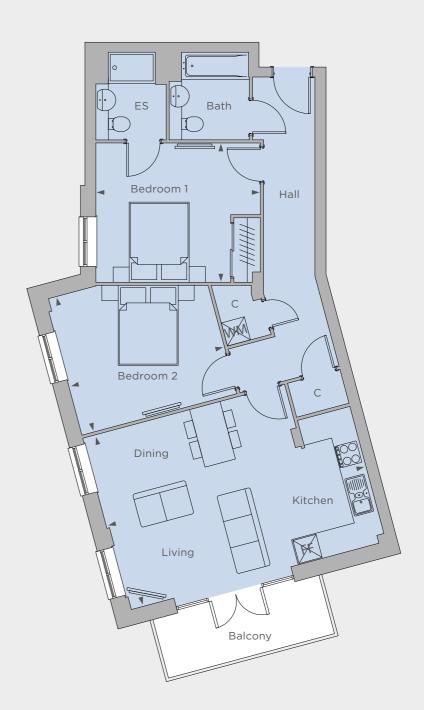

### **APARTMENTS 14, 17, 19 & 21 1** bedroom

First floor

## **APARTMENT 20**

Third floor

FF - Fridge freezer WM - Washing machine C - Cupboard ► - Measuring points ① - Column

### **APARTMENT 22** 2 bedroom

#### Fourth floor

Kitchen / Dining / Living 6.85m x 4.25m 22'6" x 13'10"

Bedroom 1 2.85m x 4.05m 9'4" x 13'3"

Bedroom 2 2.85m x 3.95m 9'4" x 13'1"