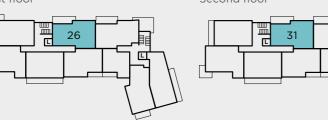

### APARTMENTS 26, 31, 36 & 40 **2 bedroom**

Third floor

## 2 bedroom

Kitchen / Dining / Living 6.15m x 5.75m 20'3" x 18'10"

Bedroom 1 5.35m x 3.25m 17'6" x 10'7"

Bedroom 2 4.15m x 3.20m 13'7" x 10'5"

Second floor

Fourth floor

FF - Fridge freezer WM - Washing machine C - Cupboard ► - Measuring points O - Column