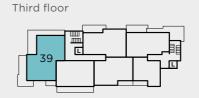

#### Third floor

Fourth floor

## **APARTMENT 39**

**FF** - Fridge freezer **WM** - Washing machine **C** - Cupboard ► - Measuring points