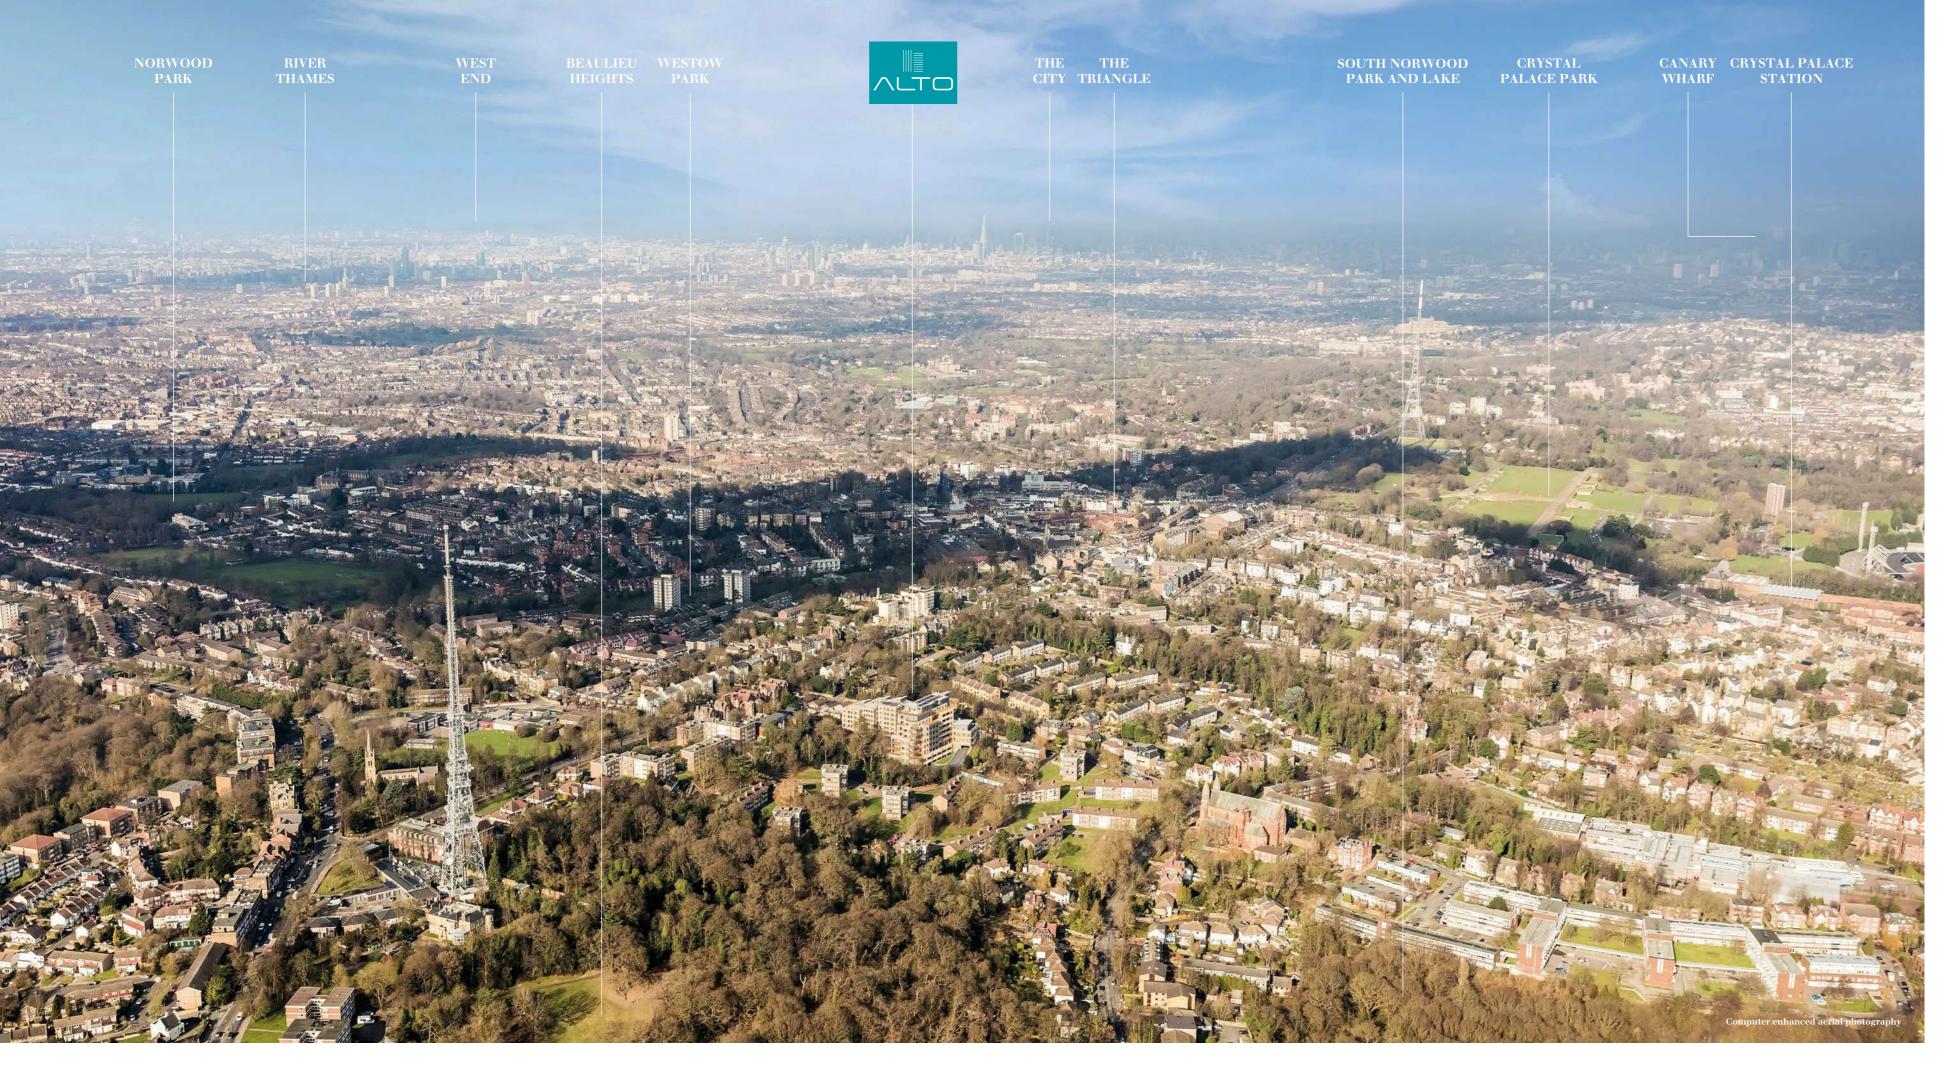

## LANDMARK ARCHITECTURE. A GREEN ENVIRONMENT.

Set in private, verdant grounds, ALTO's stylishly modern architecture presents a contemporary take on art-deco themes. In an elevated position on Sylvan Hill, adjacent to Victorian houses and apartments, this well-established location is one of the highest points in south London, adding a sense of exclusivity. Views over the south of London, with it's woodlands and parks are maximised by the stepped nature of the architecture, while many apartments enjoy breathtaking views of the North Downs from large balconies or terraces.

## PLACES TO GO. PEOPLE TO SEE.

Shopping and socialising are a big part of living at ALTO. Just a five minute walk away you'll come to 'the triangle', an eclectic mix of high street chains, dotted with boutique clothes shops, independent bistros, restaurants and a sprinkling of classic gastropubs, all filled with character and atmosphere. There are plenty of fun and characterful choices for meeting friends, browsing and just taking time out, not to mention an indispensable Sainsbury's for all your everyday essentials.

## CHILL OUT. WORK OUT.

Step out in any direction and you'll find a variety of green spaces for walking, cycling or simply chilling out on a hot summer's day. Within half a mile are several major parks and woodlands including Crystal Palace, Norwood, Weston and Sydenham, criss-crossed with walks, ponds, lakes and cycle paths.