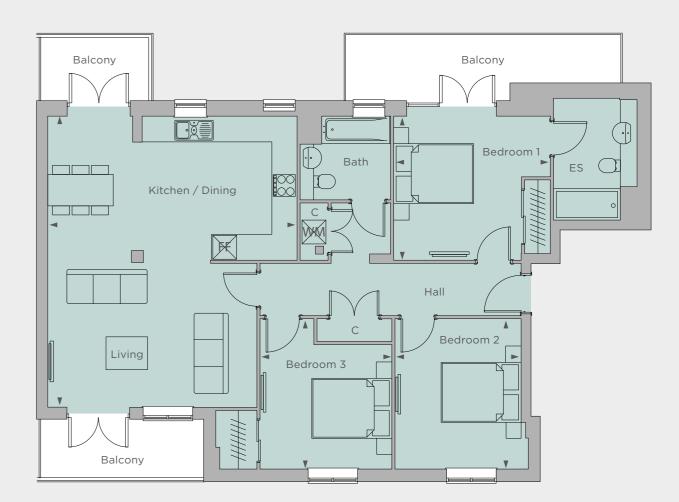

## **APARTMENTS 3 & 12**

### 2 bedroom

Kitchen / Dining / Living 7.00m x 6.15m 22'10" x 20'3"

Bedroom 1 3.25m x 4.45m 10'7" x 14'7"

Bedroom 2 2.75m x 3.70m 9'2" x 12'2"

**APARTMENT 4 1 bedroom** 

Kitchen / Dining / Living 4.55m x 6.70m 15'1" x 21'10" Bedroom 5.10m x 5.60m 10'2" x 11'8"