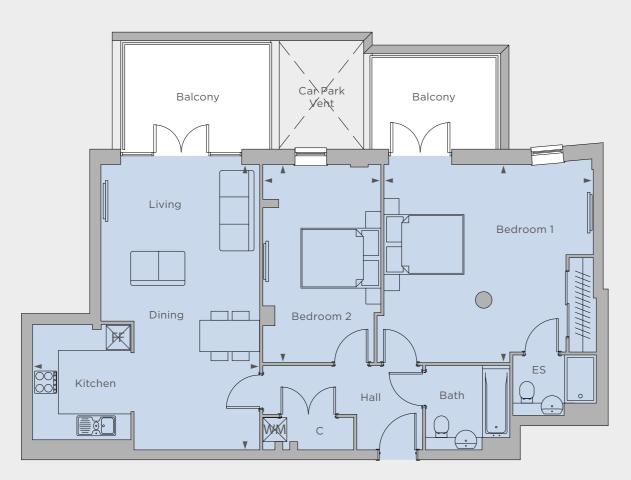

### **APARTMENT 43 3 bedroom**

Kitchen / Dining / Living 7.30m x 5.80m 23'10" x 19'1"

Bedroom 1 3.40m x 4.25m 11'2" x 13'9"

Bedroom 2 5.10m x 5.65m 10'2" x 11'10"

Bedroom 3 4.25m x 2.65m 14'1" x 8'7"

Kitchen / Dining / Living 8.85m x 6.95m 29'1" x 22'8" Bedroom 1 5.80m x 4.50m 12'6" x 14'8" Bedroom 2 6.40m x 4.80m 21'0" x 15'8" Bedroom 3 3.05m x 3.70m 10'0" x 12'2"

FF - Fridge freezer WM - Washing machine C - Cupboard ► - Measuring points ① - Column

Site layouts, floor plans and specifications are taken from drawings which were correct at the time of print. All plans contained within this brochure are not to scale and room sizes are approximate and subject to change. Measurements were taken from plans in metric measurements. Imperial measurements are for guidance purposes only. Kitchen layouts are indicative only. Window arrangements may vary. Please contact your Sales Executive for more information.