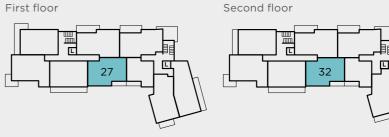

d floor

## 2 bedroom

Kitchen / Dining / Living 6.15m x 5.75m 20'3" x 18'10"

Bedroom 1 5.35m x 3.25m 17'6" x 10'7"

Bedroom 2 4.15m x 3.20m 13'7" x 10'5"



Second floor

Fourth floor











FF - Fridge freezer WM - Washing machine C - Cupboard ► - Measuring points O - Column

Site layouts, floor plans and specifications are taken from drawings which were correct at the time of print. All plans contained within this brochure are not to scale and room sizes are approximate and subject to change. Measurements were taken from plans in metric measurements. Imperial measurements are for guidance purposes only. Kitchen layouts are indicative only. Window arrangements may vary. Please contact your Sales Executive for more information.

## APARTMENTS 27, 32, 37 & 41

#### Third floor











#### **FF** - Fridge freezer **WM** - Washing machine **C** - Cupboard ► - Measuring points

### **APARTMENTS 29 & 34** 2 bedroom

First floor

## **2 bedroom**

Kitchen / Dining / Living 7.15m x 4.70m 23'5" x 15'5" Bedroom 1 5.45m x 5.05m 11'4" x 10'0" Bedroom 2 5.45m x 2.85m 11'4" x 9'4"

Kitchen / Dining / Living 7.30m x 4.65m 23'10" x 15'3"

Bedroom 1 5.70m x 3.35m 18'8" x 11'0"

Bedroom 2 5.90m x 5.40m 12'8" x 11'2"



Second floor





FF - Fridge freezer WM - Washing machine C - Cupboard ► - Measuring points ① - Column

Site layouts, floor plans and specifications are taken from drawings which were correct at the time of print. All plans contained within this brochure are not to scale and room sizes are approximate and subject to change. Measurements were taken from plans in met