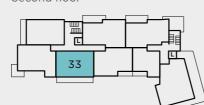

leright$  - Measuring points

Site layouts, floor plans and specifications are taken from drawings which were correct at the time of print. All plans contained within this brochure are not to scale and room sizes are approximate and subject to change. Measurements were taken from plans in metric measurements. Imperial measurements are for guidance purposes only. Kitchen layouts are indicative only. Window arrangements may vary. Please contact your Sales Executive for more information.





#### **FF** - Fridge freezer **WM** - Washing machine **C** - Cupboard ► - Measuring points

### APARTMENTS 7, 28, 33, 38 & 42 **2 bedroom**

Third floor

## 2 bedroom

Kitchen / Dining / Living 7.30m x 4.40m 24'0" x 14'5"

Bedroom 1 4.90m x 3.65m 16'2" x 12'1"

Bedroom 2 4.00m x 2.55m 13'2" x 8'5"







Kitchen / Dining / Living 7.25m x 4.70m 23'9" x 15'4" Bedroom 1 5.70m x 3.35m 18'7" x 10'10" Bedroom 2 5.90m x 5.40m 12'8" x 11'2"



Fourth floor





FF - Fridge freezer WM - Washing machine C - Cupboard ► - Measuring points ① - Column

Site layouts, floor plans and specifications are taken from drawings which were correct at the time of print. All plans contained within this brochure are not to scale and room sizes are approximate and subject to change. Measurements were taken from plans in metric measurements. Imperial measurements are for guidance purposes only. Kitchen layouts are indicative only. Window arrangements may vary. Please contact your Sales Executive for more information.

### **APARTMENT 8**





#### **FF** - Fridge freezer **WM** - Washing machine **C** - Cupboard ►