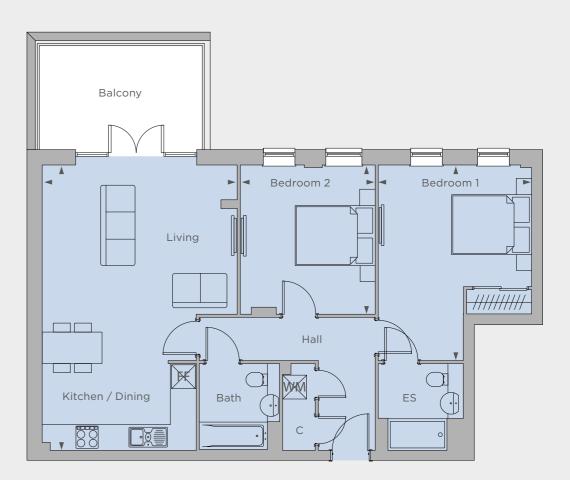

### **APARTMENT 13 2 bedroom**

#### First floor

**FF** - Fridge freezer **WM** - Washing machine **C** - Cupboard ► - Measuring points