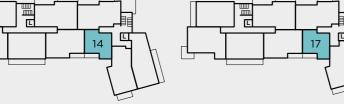

ng points ① - Column

Site layouts, floor plans and specifications are taken from drawings which were correct at the time of print. All plans contained within this brochure are not to scale and room sizes are approximate and subject to change. Measurements were taken from plans in metric measurements. Imperial measurements are for guidance purposes only. Kitchen layouts are indicative only. Window arrangements may vary. Please contact your Sales Executive for more information.

### **APARTMENT 13 2 bedroom**

#### First floor





**FF** - Fridge freezer **WM** - Washing machine **C** - Cupboard ► - Measuring points

### **APARTMENTS 14, 17, 19 & 21 1** bedroom

First floor

## **2 bedroom**





Kitchen / Dining / Living 6.65m x 4.35m 21'9" x 14'1"

Bedroom 4.90m x 3.30m 16'2" x 10'9"





| Kitchen / Dinin<br>6.85m x 4.25m |               |
|----------------------------------|---------------|
| Bedroom 1<br>3.85m x 3.80m       | 12'7" x 12'5" |
| Bedroom 2<br>3.90m x 3.95m       | 12'9" x 13'1" |







FF - Fridge freezer WM - Washing machine C - Cupboard ► - Measuring points ① - Column

**FF** - Fridge freezer **WM** - Washing machine **C** - Cupboard ► - Measuring points

Site layouts, floor plans and specifications are taken from drawings which were correct at the time of print. All plans contained within this brochure are not to scale and room sizes are approximate and subject to change. Measurements were taken from plans in metric measurements. Imperial measurements are for guidance purposes only. Kitchen layouts are indicative only. Window arrangements may vary. Pl