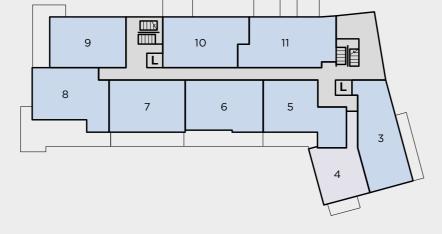

## FLOOR LAYOUTS

Sixth floor

#### Fifth floor

5th, 6th and 7th floor apartments benefit from upgraded premium specification.

#### Third floor

Fourth floor