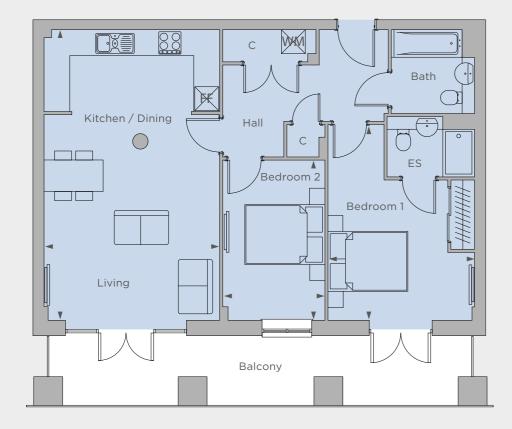

### APARTMENTS 7, 28, 33, 38 & 42 **2 bedroom**

Third floor

## 2 bedroom

Kitchen / Dining / Living 7.30m x 4.40m 24'0" x 14'5"

Bedroom 1 4.90m x 3.65m 16'2" x 12'1"

Bedroom 2 4.00m x 2.55m 13'2" x 8'5"

Kitchen / Dining / Living 7.25m x 4.70m 23'9" x 15'4" Bedroom 1 5.70m x 3.35m 18'7" x 10'10" Bedroom 2 5.90m x 5.40m 12'8" x 11'2"

Fourth floor

FF - Fridge freezer WM - Washing machine C - Cupboard ► - Measuring points ① - Column

Site layouts, floor plans and specifications are taken from drawings which were correct at the time of print. All plans contained within this brochure are not to scale and room sizes are approximate and subject to change. Measurements were taken from plans in metric measurements. Imperial measurements are for guidance purposes only. Kitchen layouts are indicative only. Window arrangements may vary. Please contact your Sales Executive for more information.