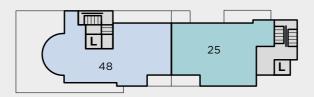

## **APARTMENTS 15 & 18**

#### **APARTMENT 16 3 bedroom** Second floor

Kitchen / Dining / Living 8.45m x 5.10m 27'7" x 16'7"

Bedroom 1 4.80m x 4.70m 15'8" x 15'6"

Bedroom 2 5.20m x 5.20m 10'6" x 10'6"

Bedroom 3 3.20m x 3.55m 10'6" x 11'7"