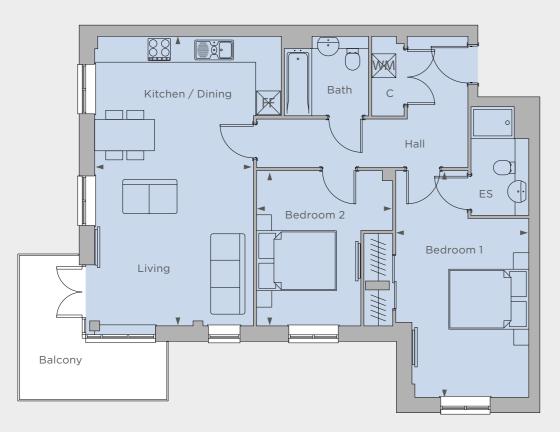

## APARTMENTS 27, 32, 37 & 41

#### Third floor

#### **FF** - Fridge freezer **WM** - Washing machine **C** - Cupboard ► - Measuring points