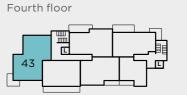

43

42

Seventh floor

### **APARTMENT 43 3 bedroom**

Kitchen / Dining / Living 7.30m x 5.80m 23'10" x 19'1"

Bedroom 1 3.40m x 4.25m 11'2" x 13'9"

Bedroom 2 5.10m x 5.65m 10'2" x 11'10"

Bedroom 3 4.25m x 2.65m 14'1" x 8'7"

Kitchen / Dining / Living 8.85m x 6.95m 29'1" x 22'8" Bedroom 1 5.80m x 4.50m 12'6" x 14'8" Bedroom 2 6.40m x 4.80m 21'0" x 15'8" Bedroom 3 3.05m x 3.70m 10'0" x 12'2"