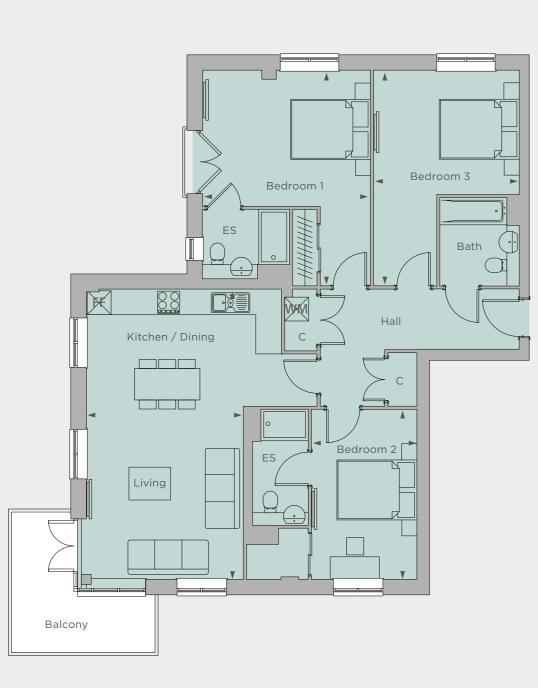

### **APARTMENT 43 3 bedroom**

Kitchen / Dining / Living 7.30m x 5.80m 23'10" x 19'1"

Bedroom 1 3.40m x 4.25m 11'2" x 13'9"

Bedroom 2 5.10m x 5.65m 10'2" x 11'10"

Bedroom 3 4.25m x 2.65m 14'1" x 8'7"

Kitchen / Dining / Living 8.85m x 6.95m 29'1" x 22'8" Bedroom 1 5.80m x 4.50m 12'6" x 14'8" Bedroom 2 6.40m x 4.80m 21'0" x 15'8" Bedroom 3 3.05m x 3.70m 10'0" x 12'2"

FF - Fridge freezer WM - Washing machine C - Cupboard ► - Measuring points ① - Column

Site layouts, floor plans and specifications are taken from drawings which were correct at the time of print. All plans contained within this brochure are not to scale and room sizes are approximate and subject to change. Measurements were taken from plans in metric measurements. Imperial measurements are for guidance purposes only. Kitchen layouts are indicative only. Window arrangements may vary. Please contact your Sales Executive for more information.