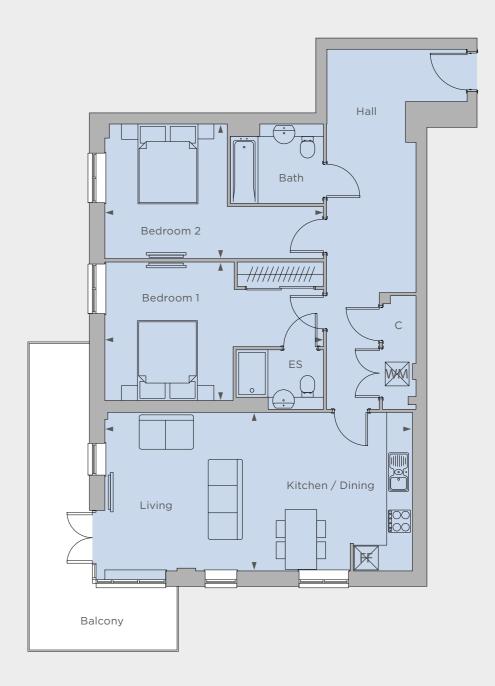

### 2 bedroom

Kitchen / Dining / Living 7.00m x 6.15m 22'10" x 20'3"

Bedroom 1 3.25m x 4.45m 10'7" x 14'7"

Bedroom 2 2.75m x 3.70m 9'2" x 12'2"

**APARTMENT 4 1 bedroom** 

Kitchen / Dining / Living 4.55m x 6.70m 15'1" x 21'10" Bedroom 5.10m x 5.60m 10'2" x 11'8"