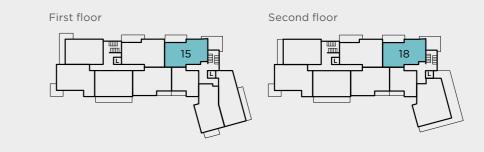

------|---------------|
| Bedroom 1<br>3.85m x 3.80m       | 12'7" x 12'5" |
| Bedroom 2<br>3.90m x 3.95m       | 12'9" x 13'1" |







FF - Fridge freezer WM - Washing machine C - Cupboard ► - Measuring points ① - Column

**FF** - Fridge freezer **WM** - Washing machine **C** - Cupboard ► - Measuring points

Site layouts, floor plans and specifications are taken from drawings which were correct at the time of print. All plans contained within this brochure are not to scale and room sizes are approximate and subject to change. Measurements were taken from plans in metric measurements. Imperial measurements are for guidance purposes only. Kitchen layouts are indicative only. Window arrangements may vary. Please contact your Sales Executive for more information.

## **APARTMENTS 15 & 18**





#### **APARTMENT 16 3 bedroom** Second floor



Kitchen / Dining / Living 8.45m x 5.10m 27'7" x 16'7"

Bedroom 1 4.80m x 4.70m 15'8" x 15'6"

Bedroom 2 5.20m x 5.20m 10'6" x 10'6"

Bedroom 3 3.20m x 3.55m 10'6" x 11'7"









Site layouts, floor plans and specifications are taken from drawings which were correct at the time of print. All plans contained within this brochure are not to scale and room sizes are approximate and subject to change. Measurements were taken from plans in metric measurements. Imperial measurements are for guidance purposes only. Kitchen layouts are indicative only. Window arrangements may vary. Please contact your Sales Executive for more information.

## **APARTMENT 20**

Third floor





FF - Fridge freezer WM - Washing machine C - Cupboard ► - Measuring p