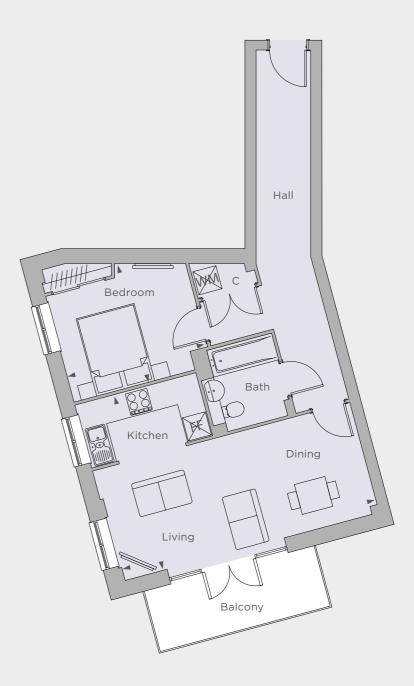

### **APARTMENT 5** 2 bedroom

Kitchen / Dining / Living 7.30m x 3.55m 24'0" x 11'7"

Bedroom 1 5.75m x 3.90m 18'9" x 12'9"

Bedroom 2 5.70m x 2.75m 12'2" x 9'1"

Kitchen / Dining / Living 7.30m x 4.20m 24'0" x 13'9" Bedroom 1 5.35m x 3.60m 17'7" x 11'8" Bedroom 2 5.50m x 5.15m 11'6" x 10'4"