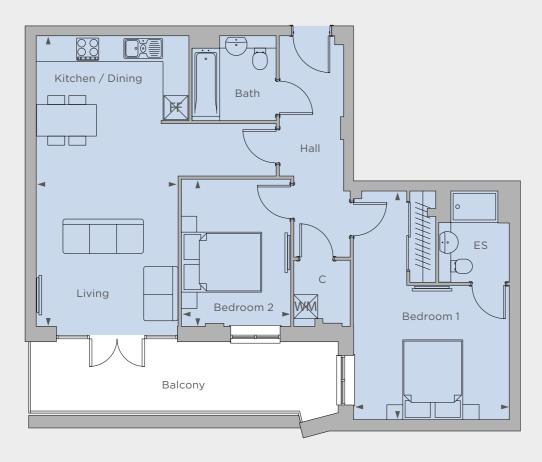

### APARTMENTS 7, 28, 33, 38 & 42 **2 bedroom**

Third floor

## 2 bedroom

Kitchen / Dining / Living 7.30m x 4.40m 24'0" x 14'5"

Bedroom 1 4.90m x 3.65m 16'2" x 12'1"

Bedroom 2 4.00m x 2.55m 13'2" x 8'5"

Kitchen / Dining / Living 7.25m x 4.70m 23'9" x 15'4" Bedroom 1 5.70m x 3.35m 18'7" x 10'10" Bedroom 2 5.90m x 5.40m 12'8" x 11'2"

Fourth floor

FF - Fridge freezer WM - Washing machine C - Cupboard ► - Measuring points ① - Column

Site layouts, floor plans and specifications are taken from drawings which were correct at the time of print. All plans contained within this brochure are not to scale and room sizes are approximate and subject to change. Measurements were taken from plans in metric measurements. Imperial measurements are for guidance purposes only. Kitchen layouts are indicative only. Window arrangements may vary. Please contact your Sales Executive for more information.