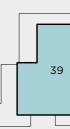

#### **APARTMENT 24 3 bedroom** Sixth floor

Kitchen / Dining / Living 8.85m x 6.25m 29'1" x 20'6"

Bedroom 1 3.60m x 3.95m 11'9" x 12'10"

Bedroom 2 5.75m x 5.15m 12'4" x 10'4"

Bedroom 3 3.75m x 3.30m 12'4" x 10'9"