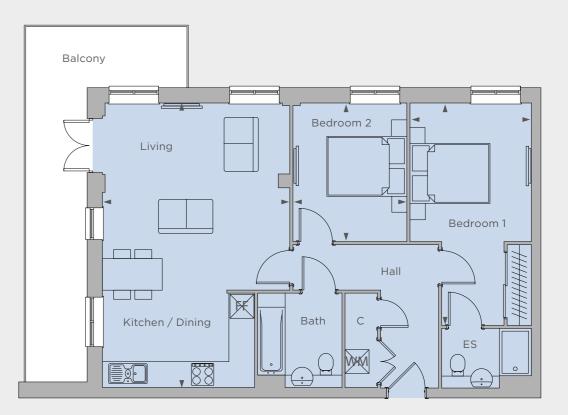

## **APARTMENT 30**

#### **FF** - Fridge freezer **WM** - Washing machine **C** - Cupboard ► - Measuring points