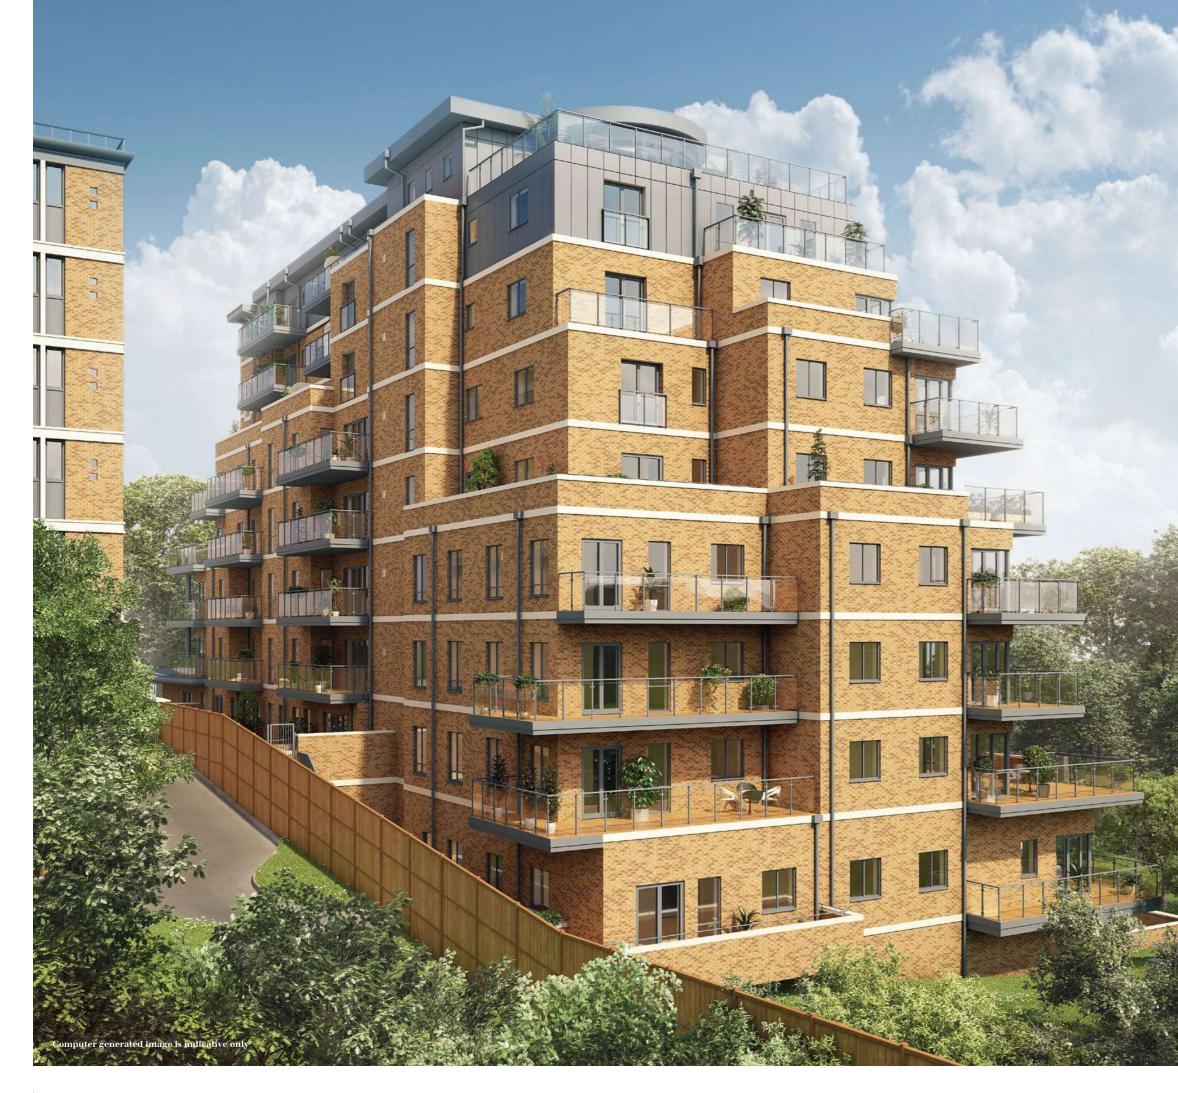

## LANDMARK ARCHITECTURE. A GREEN ENVIRONMENT.

Set in private, verdant grounds, ALTO's stylishly modern architecture presents a contemporary take on art-deco themes. In an elevated position on Sylvan Hill, adjacent to Victorian houses and apartments, this well-established location is one of the highest points in south London, adding a sense of exclusivity. Views over the south of London, with it's woodlands and parks are maximised by the stepped nature of the architecture, while many apartments enjoy breathtaking views of the North Downs from large balconies or terraces.