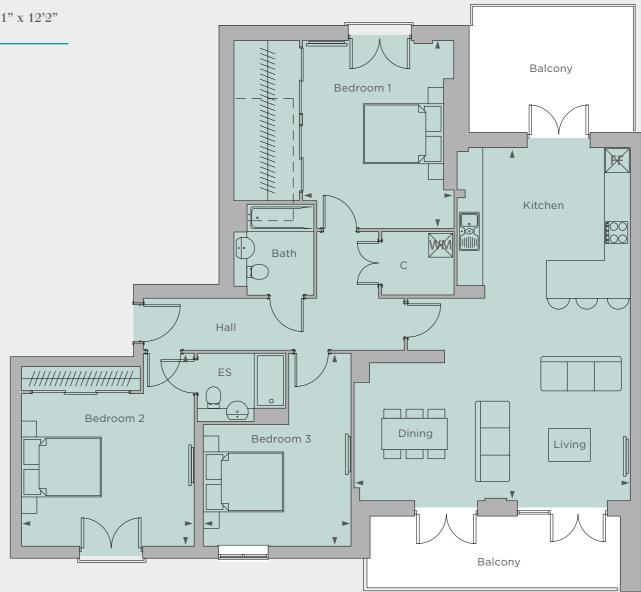

### **APARTMENT 47** 2 bedroom

#### Sixth floor

Kitchen / Dining / Living 4.85m x 6.95m 16'1" x 22'8"

Bedroom 1 3.70m x 4.65m 12'2" x 15'3"

Bedroom 2 5.05m x 5.15m 10'0" x 10'4"

Kitchen 3.70m x 3.65m 12'3" x 12'1" Dining / Living 4.65m x 6.40m 15'3" x 21'1" Bedroom 1 5.70m x 4.45m 12'2" x 14'7" Bedroom 2 3.80m x 3.45m 12'5" x 11'4"

**FF** - Fridge freezer **WM** - Washing machine **C** - Cupboard ► - Measuring points

Site layouts, floor plans and specifications are taken from drawings which were correct at the time of print. All plans contained within this brochure are not to scale and room sizes are approximate and subject to change. Measurements were taken from plans in metric measurements. Imperial measurements are for guidance purposes only. Kitchen layouts are indicative only. Window arrangements may vary. Please contact your Sales Executive for more information.