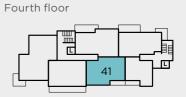

Third floor

## 2 bedroom

Kitchen / Dining / Living 6.15m x 5.75m 20'3" x 18'10"

Bedroom 1 5.35m x 3.25m 17'6" x 10'7"

Bedroom 2 4.15m x 3.20m 13'7" x 10'5"



Second floor

Fourth floor











FF - Fridge freezer WM - Washing machine C - Cupboard ► - Measuring points O - Column

Site layouts, floor plans and specifications are taken from drawings which were correct at the time of print. All plans contained within this brochure are not to scale and room sizes are approximate and subject to change. Measurements were taken from plans in metric measurements. Imperial measurements are for guidance purposes only. Kitchen layouts are indicative only. Window arrangements may vary. Please contact your Sales Executive for more information.

## APARTMENTS 27, 32, 37 & 41

#### Third floor











#### **FF** - Fridge freezer **WM** - Washing machine **C** - Cupboard ► - Measuring points

### **APARTMENTS 29 & 34** 2 bedroom

First floor

## **2 bedroom**

Kitchen / Dining / Living 7.15m x 4.70m 23'5" x 15'5" Bedroom 1 5.45m x 5.05m 11'4" x 10'0" Bedroom 2 5.45m x 2.85m 11'4" x 9'4"

Kitchen / Dining / Living 7.30m x 4.65m 23'10" x 15'3"

Bedroom 1 5.70m x 3.35m 18'8" x 11'0"

Bedroom 2 5.90m x 5.40m 12'8" x 11'2"



Second floor





FF - Fridge freezer WM - Washing machine C - Cupboard ► - Measuring points ① - Column

Site layouts, floor plans and specifications are taken from drawings which were correct at the time of print. All plans contained within this brochure are not to scale and room sizes are approximate and subject to change. Measurements were taken from plans in