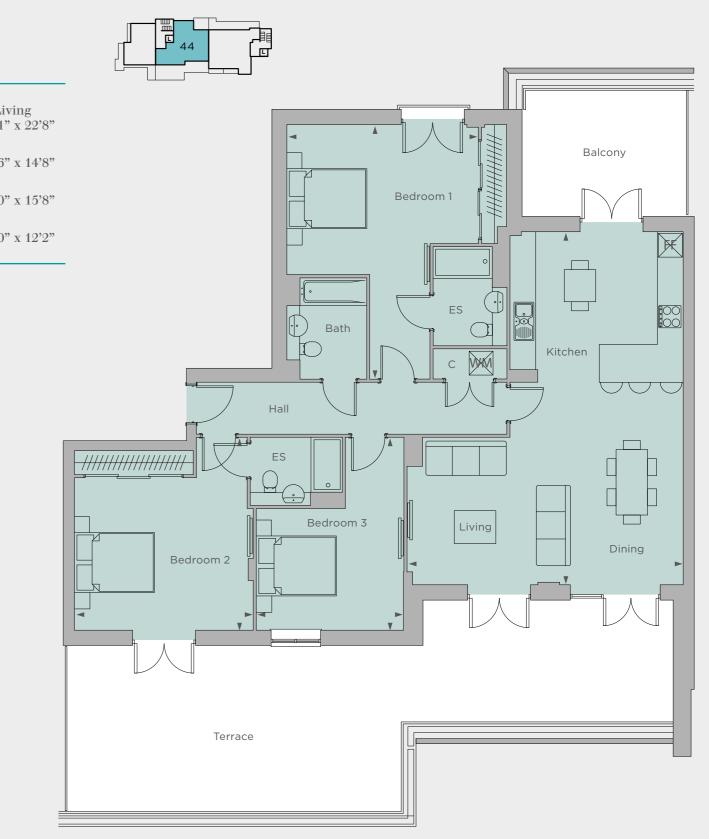

### **APARTMENT 45** 2 bedroom

Fifth floor

Kitchen / Dining / Living 8.05m x 5.10m 26'5" x 16'8"

Bedroom 1 3.65m x 5.35m 12'1" x 17'6"

Bedroom 2 4.00m x 3.75m 13'1" x 12'4"

Kitchen / Dining / Living 8.85m x 6.95m 29'1" x 22'8" Bedroom 1 3.80m x 4.35m 12'6" x 14'4" Bedroom 2 4.70m x 3.80m 15'5" x 12'5" Bedroom 3 3.05m x 3.70m 10'1" x 12'2"

FF - Fridge freezer WM - Washing machine C - Cupboard ► - Measuring points ① - Column

Site layouts, floor plans and specifications are taken from drawings which were correct at the time of print. All plans contained within this brochure are not to scale and room sizes are approximate and subject to change. Measurements were taken from plans in metric measurements. Imperial measurements are for guidance purposes only. Kitchen layouts are indicative only. Window arrangements may vary. Please contact your Sales Executive for more information.