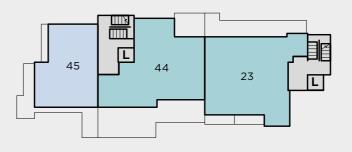

### **APARTMENT 23 3 bedroom**

Kitchen / Dining / Living 5.95m x 8.65m 19'5" x 28'5" Bedroom 1 3.55m x 5.80m 11'7" x 19'0"

Bedroom 2 5.35m x 5.35m 11'0" x 17'6"

Bedroom 3 5.15m x 3.35m 16'10" x 10'10"

FF - Fridge freezer WM - Washing machine C - Cupboard ► - Measuring points ① - Column

### **APARTMENT 45** 2 bedroom

Fifth floor

Kitchen / Dining / Living 8.05m x 5.10m 26'5" x 16'8"

Bedroom 1 3.65m x 5.35m 12'1" x 17'6"

Bedroom 2 4.00m x 3.75m 13'1" x 12'4"

Kitchen / Dining / Living 8.85m x 6.95m 29'1" x 22'8" Bedroom 1 3.80m x 4.35m 12'6" x 14'4" Bedroom 2 4.70m x 3.80m 15'5" x 12'5" Bedroom 3 3.05m x 3.70m 10'1" x 12'2"