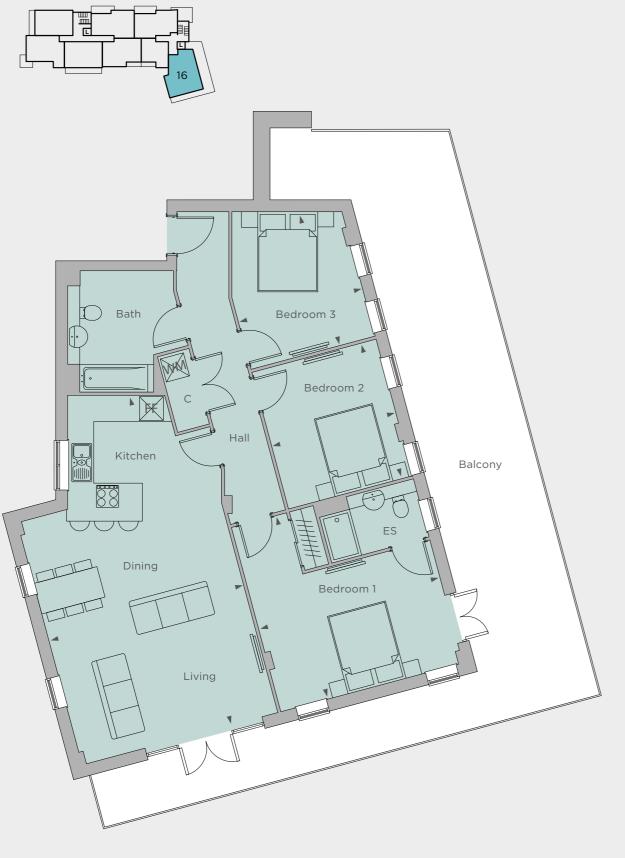

#### **APARTMENT 16 3 bedroom** Second floor

Kitchen / Dining / Living 8.45m x 5.10m 27'7" x 16'7"

Bedroom 1 4.80m x 4.70m 15'8" x 15'6"

Bedroom 2 5.20m x 5.20m 10'6" x 10'6"

Bedroom 3 3.20m x 3.55m 10'6" x 11'7"