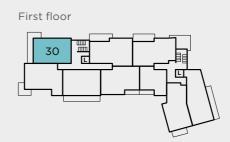

## **APARTMENT 30**

#### **FF** - Fridge freezer **WM** - Washing machine **C** - Cupboard ► - Measuring points