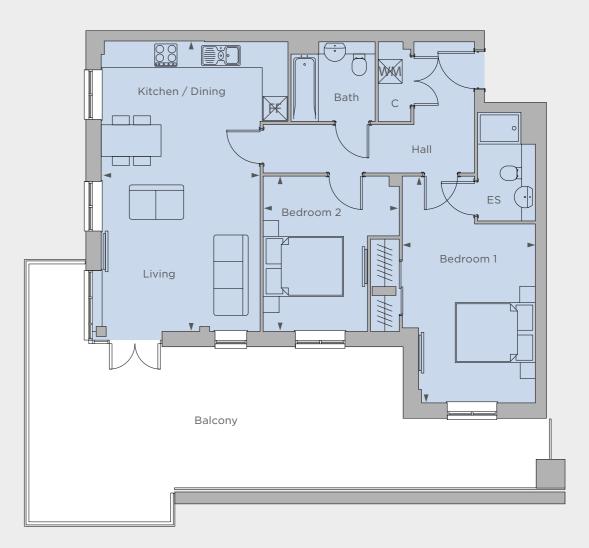

### **APARTMENT 9** 2 bedroom

Kitchen / Dining / Living 7.15m x 4.70m 23'5" x 15'5"

Bedroom 1 5.60m x 3.05m 18'4" x 10'0"

Bedroom 2 5.50m x 2.85m 11'5" x 9'4"

Kitchen / Dining / Living 4.90m x 7.15m 16'1" x 23'6" Bedroom 1 4.85m x 3.85m 15'9" x 12'7" Bedroom 2 5.75m x 5.40m 12'3" x 11'1"

FF - Fridge freezer WM - Washing machine C - Cupboard  $\blacktriangleright$  - Measuring points

Site layouts, floor plans and specifications are taken from drawings which were correct at the time of print. All plans contained within this brochure are not to scale and room sizes are approximate and subject to change. Measurements were taken from plans in metric measurements. Imperial measurements are for guidance purposes only. Kitchen layouts are indicative only. Window arrangements may vary. Please contact your Sales Executive for more information.