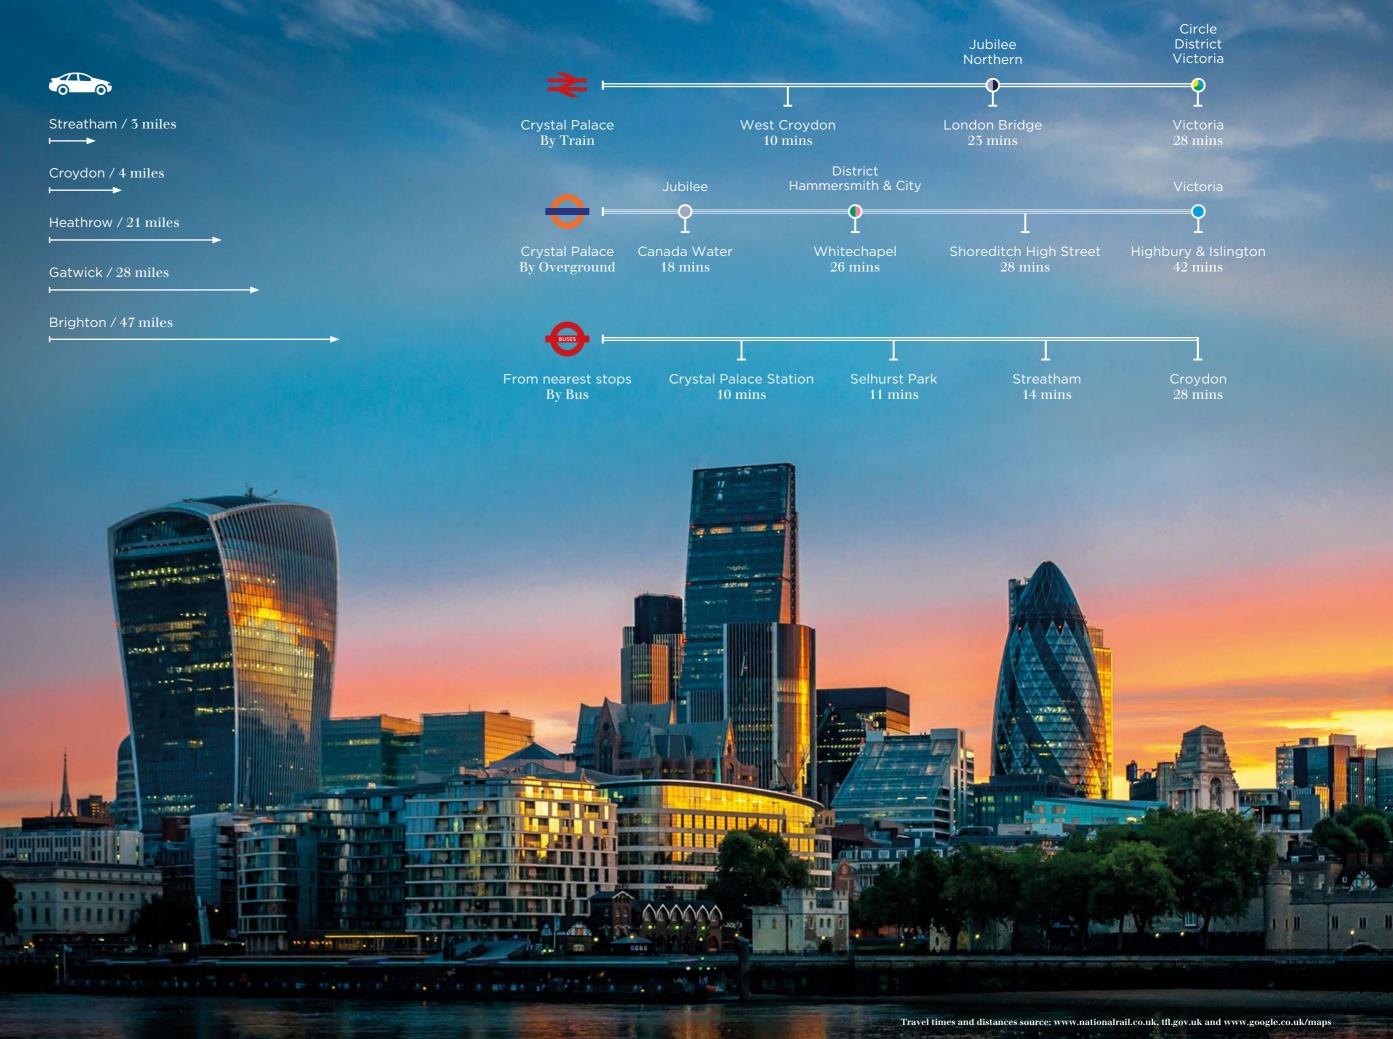

## **OVERGROUND** CONVENIENCE. UNDERGROUND **CONNECTIONS.**

From ALTO you'll have road and rail connections within minutes. A short 15 minute walk to either Crystal Palace or Gipsy Hill station gets you to London Bridge or London Victoria in 28 minutes. Both the A23 and the South Circular Road are within 2 miles and Croydon town centre is just 4 miles away. On your doorstep, surrounding attractions and the shopping centres of Croydon, Bromley and Streatham are well served by frequent bus services.