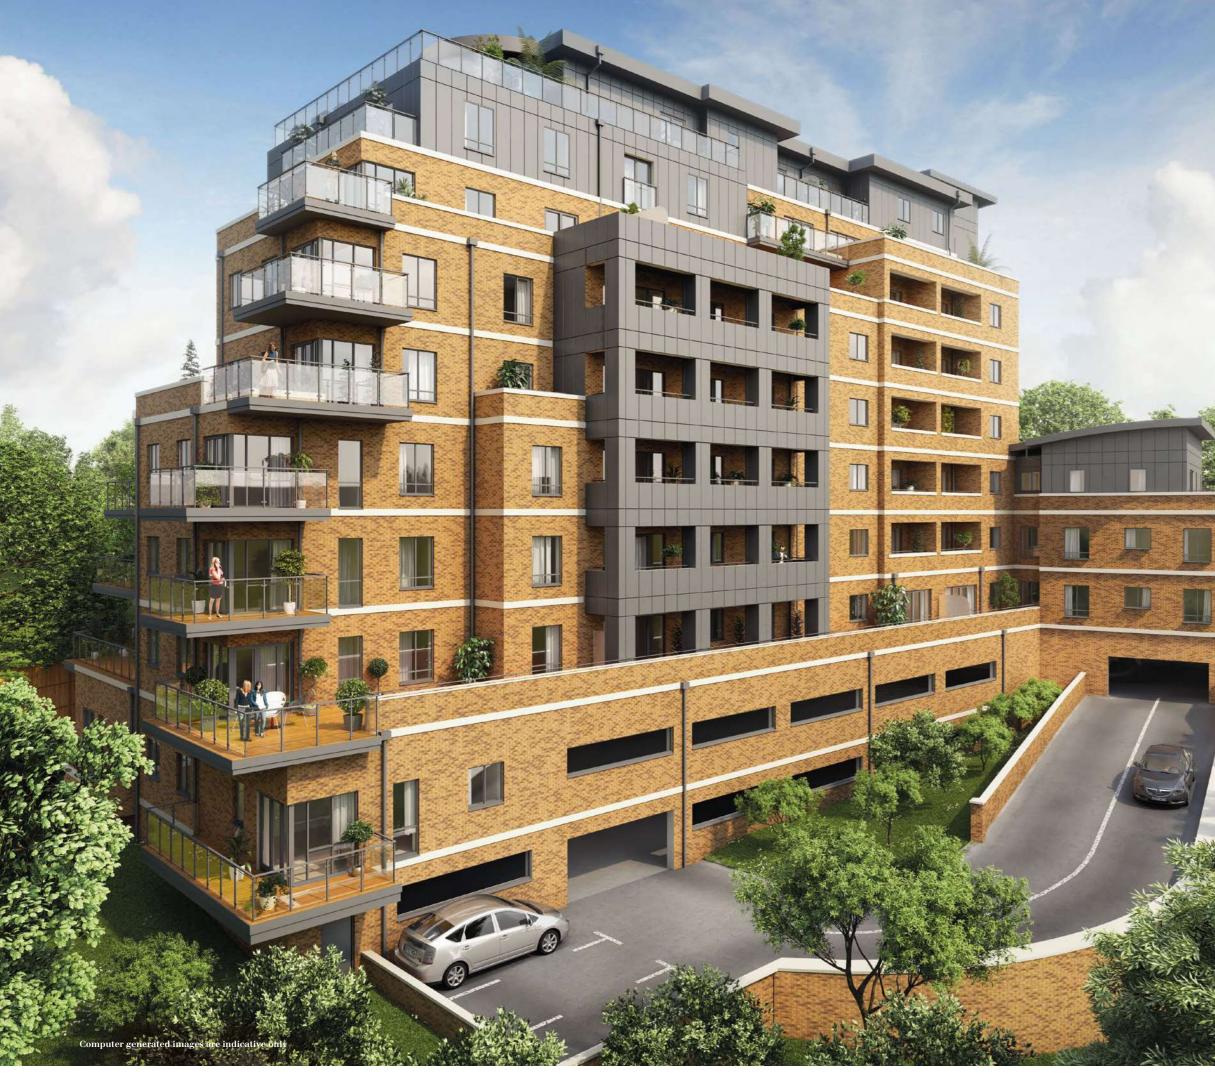

## LANDMARK ARCHITECTURE. A GREEN ENVIRONMENT.

Set in private, verdant grounds, ALTO's stylishly modern architecture presents a contemporary take on art-deco themes. In an elevated position on Sylvan Hill, adjacent to Victorian houses and apartments, this well-established location is one of the highest points in south London, adding a sense of exclusivity. Views over the south of London, with it's woodlands and parks are maximised by the stepped nature of the architecture, while many apartments enjoy breathtaking views of the North Downs from large balconies or terraces.

## SITE PLAN

Set in landscaped grounds, the stepped architecture of ALTO ensures that most residents enjoy views of their surroundings and beyond from their balconies. With contemporary specifications, underground parking and cycle storage these are apartments designed for the best of modern living.