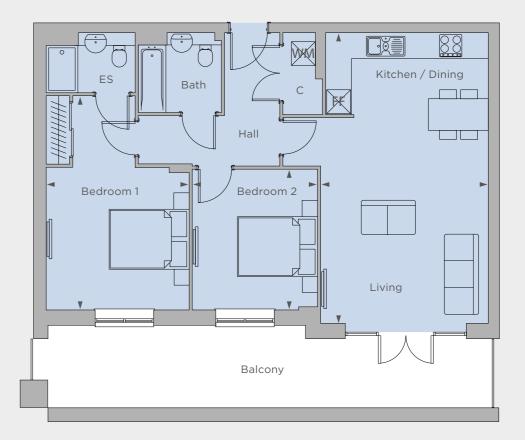

### APARTMENTS 26, 31, 36 & 40 **2 bedroom**

Third floor

## 2 bedroom

Kitchen / Dining / Living 6.15m x 5.75m 20'3" x 18'10"

Bedroom 1 5.35m x 3.25m 17'6" x 10'7"

Bedroom 2 4.15m x 3.20m 13'7" x 10'5"

Second floor

Fourth floor

FF - Fridge freezer WM - Washing machine C - Cupboard ► - Measuring points O - Column

Site layouts, floor plans and specifications are taken from drawings which were correct at the time of print. All plans contained within this brochure are not to scale and room sizes are approximate and subject to change. Measurements were taken from plans in metric measurements. Imperial measurements are for guidance purposes only. Kitchen layouts are indicative only. Window arrangements may vary. Please contact your Sales Executive for more information.