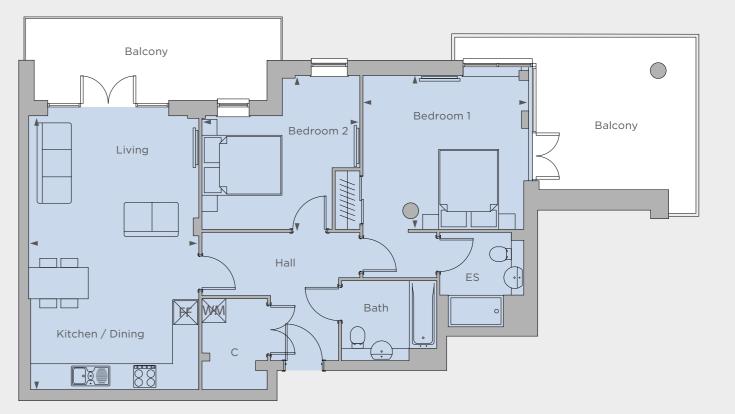

----|---------------|
| Bedroom 1<br>3.85m x 3.80m       | 12'7" x 12'5" |
| Bedroom 2<br>3.90m x 3.95m       | 12'9" x 13'1" |







FF - Fridge freezer WM - Washing machine C - Cupboard ► - Measuring points ① - Column

**FF** - Fridge freezer **WM** - Washing machine **C** - Cupboard ► - Measuring points

Site layouts, floor plans and specifications are taken from drawings which were correct at the time of print. All plans contained within this brochure are not to scale and room sizes are approximate and subject to change. Measurements were taken from plans in metric measurements. Imperial measurements are for guidance purposes only. Kitchen layouts are indicative only. Window arrangements may vary. Please contact your Sales Executive for more information.

## **APARTMENTS 15 & 18**





#### **APARTMENT 16 3 bedroom** Second floor



Kitchen / Dining / Living 8.45m x 5.10m 27'7" x 16'7"

Bedroom 1 4.80m x 4.70m 15'8" x 15'6"

Bedroom 2 5.20m x 5.20m 10'6" x 10'6"

Bedroom 3 3.20m x 3.55m 10'6" x 11'7"









Site layouts, floor plans and specifications are taken from drawings which were correct at the time of print. All plans contained within this brochure are not to scale and room sizes are approximate and subject to change. Measurements were taken from plans in metric measurements. Imperial measurements are for guidance purposes only. Kitchen layouts are indicative only. Window arrangements may vary. Please contact your Sales Executive for more information.

## **APARTMENT 20**

Third floor





FF - Fridge freezer WM - Washing machine C - Cupboard ► - Measuring poi