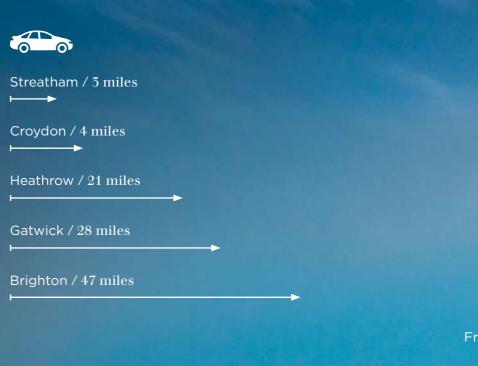

## **OVERGROUND** CONVENIENCE. UNDERGROUND **CONNECTIONS.**

From ALTO you'll have road and rail connections within minutes. A short 15 minute walk to either Crystal Palace or Gipsy Hill station gets you to London Bridge or London Victoria in 28 minutes. Both the A23 and the South Circular Road are within 2 miles and Croydon town centre is just 4 miles away. On your doorstep, surrounding attractions and the shopping centres of Croydon, Bromley and Streatham are well served by frequent bus services.