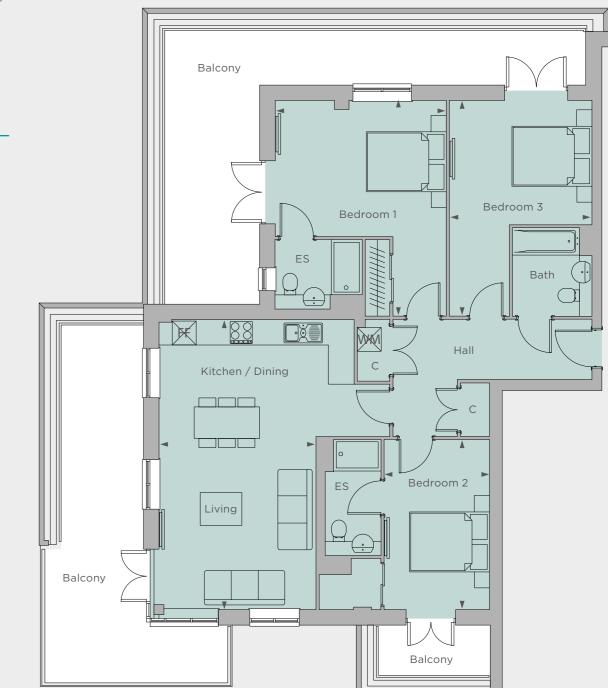

### **APARTMENT 43 3 bedroom**

Kitchen / Dining / Living 7.30m x 5.80m 23'10" x 19'1"

Bedroom 1 3.40m x 4.25m 11'2" x 13'9"

Bedroom 2 5.10m x 5.65m 10'2" x 11'10"

Bedroom 3 4.25m x 2.65m 14'1" x 8'7"

Kitchen / Dining / Living 8.85m x 6.95m 29'1" x 22'8" Bedroom 1 5.80m x 4.50m 12'6" x 14'8" Bedroom 2 6.40m x 4.80m 21'0" x 15'8" Bedroom 3 3.05m x 3.70m 10'0" x 12'2"

FF - Fridge freezer WM - Washing machine C - Cupboard ► - Measuring points ① - Column

Site layouts, floor plans and specifications are taken from drawings which were correct at the time of print. All plans contained within this brochure are not to scale and room sizes are approximate and subject to change. Measurements were taken from plans in metric measurements. Imperial measurements are for guidance purposes only. Kitchen layouts are indicative only. Window arrangements may vary. Please contact your Sales Executive for more information.