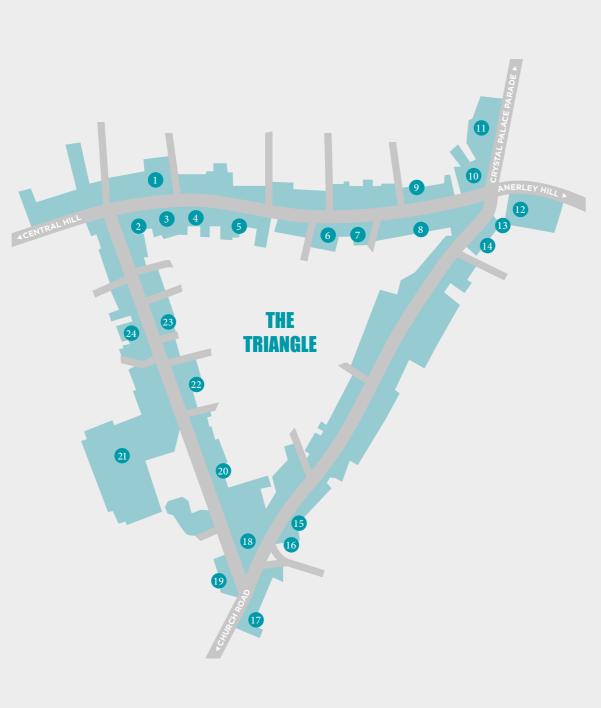

## PLACES TO GO. PEOPLE TO SEE.

Shopping and socialising are a big part of living at ALTO. Just a five minute walk away you'll come to 'the triangle', an eclectic mix of high street chains, dotted with boutique clothes shops, independent bistros, restaurants and a sprinkling of classic gastropubs, all filled with character and atmosphere. There are plenty of fun and characterful choices for meeting friends, browsing and just taking time out, not to mention an indispensable Sainsbury's for all your everyday essentials.