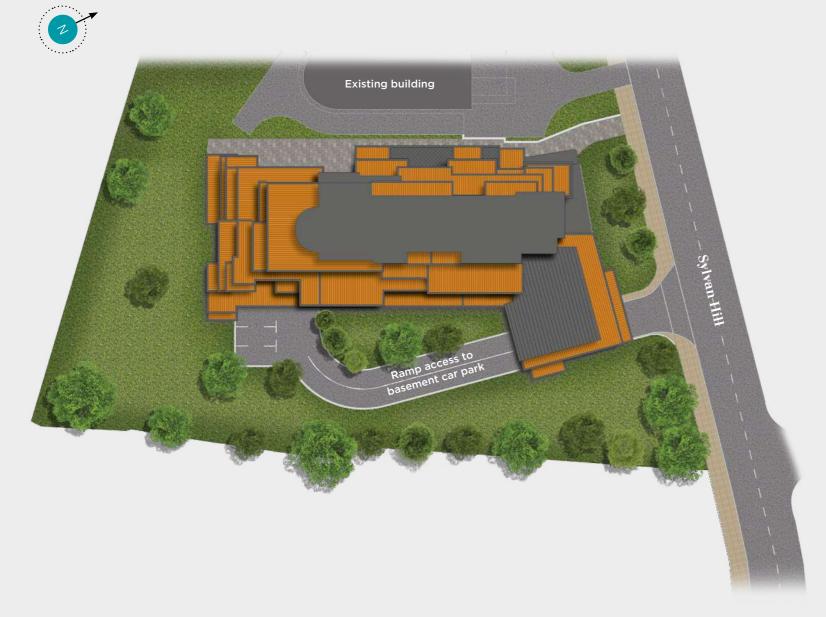

## SITE PLAN

Set in landscaped grounds, the stepped architecture of ALTO ensures that most residents enjoy views of their surroundings and beyond from their balconies. With contemporary specifications, underground parking and cycle storage these are apartments designed for the best of modern living.

KEY

Site plan is indicative only