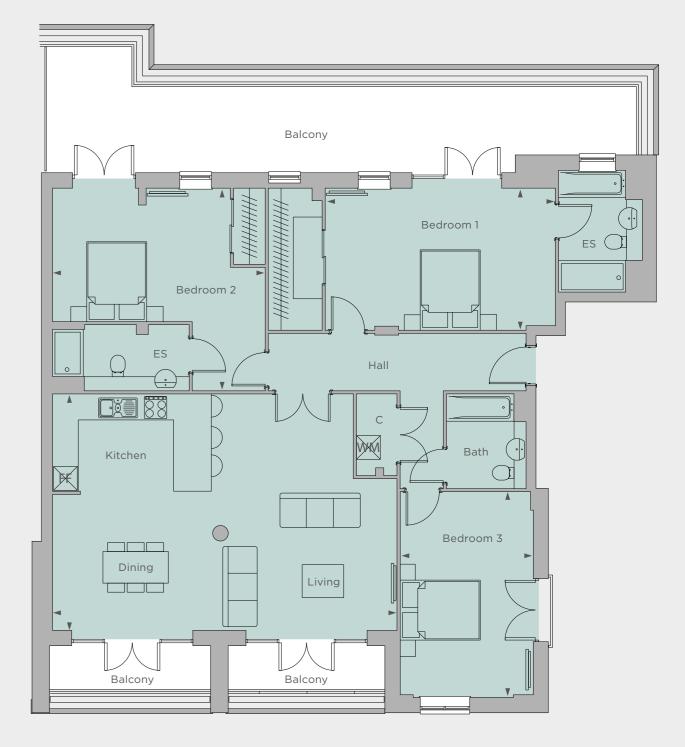

### **APARTMENT 23 3 bedroom**

Kitchen / Dining / Living 5.95m x 8.65m 19'5" x 28'5" Bedroom 1 3.55m x 5.80m 11'7" x 19'0"

Bedroom 2 5.35m x 5.35m 11'0" x 17'6"

Bedroom 3 5.15m x 3.35m 16'10" x 10'10"

FF - Fridge freezer WM - Washing machine C - Cupboard ► - Measuring points ① - Column

Site layouts, floor plans and specifications are taken from drawings which were correct at the time of print. All plans contained within this brochure are not to scale and room sizes are approximate and subject to change. Measurements were taken from plans in metric measurements. Imperial measurements are for guidance purposes only. Kitchen layouts are indicative only. Window arrangements may vary. Please contact your Sales Executive for more information. Fifth floor

FF - Fridge freezer WM - Washing machine C - Cupboard ► - Measuring points ① - Column