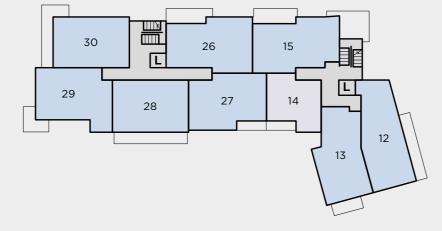

### APARTMENTS 26, 31, 36 & 40 **2 bedroom**

Third floor

## 2 bedroom

Kitchen / Dining / Living 6.15m x 5.75m 20'3" x 18'10"

Bedroom 1 5.35m x 3.25m 17'6" x 10'7"

Bedroom 2 4.15m x 3.20m 13'7" x 10'5"

Second floor

Fourth floor

FF - Fridge freezer WM - Washing machine C - Cupboard ► - Measuring points O - Column