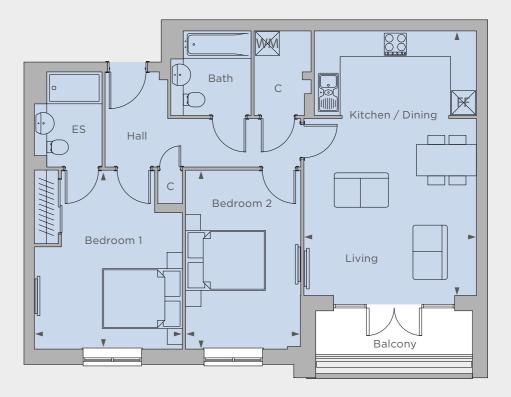

## APARTMENTS 27, 32, 37 & 41

#### Third floor

#### **FF** - Fridge freezer **WM** - Washing machine **C** - Cupboard ► - Measuring points