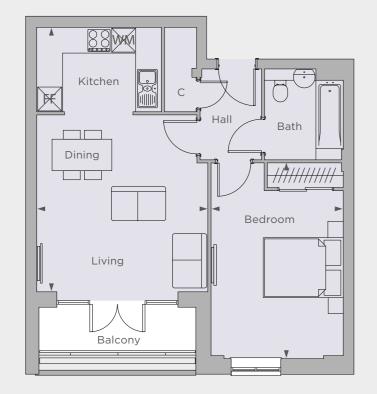

imate and subject to change. Measurements were taken from plans in metric measurements. Imperial measurements are for guidance purposes only. Kitchen layouts are indicative only. Window arrangements may vary. Please contact your Sales Executive for more information.

### **APARTMENT 13 2 bedroom**

#### First floor





**FF** - Fridge freezer **WM** - Washing machine **C** - Cupboard ► - Measuring points

### **APARTMENTS 14, 17, 19 & 21 1** bedroom

First floor

## **2 bedroom**





Kitchen / Dining / Living 6.65m x 4.35m 21'9" x 14'1"

Bedroom 4.90m x 3.30m 16'2" x 10'9"





| Kitchen / Dinin<br>6.85m x 4.25m |               |
|----------------------------------|---------------|
| Bedroom 1<br>3.85m x 3.80m       | 12'7" x 12'5" |
| Bedroom 2<br>3.90m x 3.95m       | 12'9" x 13'1" |







FF - Fridge freezer WM - Washing machine C - Cupboard ► - Measuring points ① - Column

**FF** - Fridge freezer **WM** - Washing machine **C** - Cupboard ► - Measuring points

Site layouts, floor plans and specifications are taken from drawings which were correct at the time of print. All plans contained within this brochure are not to scale and room sizes are approximate and subject to change. Measurements were taken from plans in metric measurements. Imperial measurements are for guidance purposes only. Kitchen layouts are indicative only. Window arrangements may vary. Please contact your Sales Executive for more information.

## **APARTMENTS 15 & 18**





#### **APARTMENT 16 3 bedroom** Second floor



Kitchen / Dining / Living 8.45m x 5.10m 27'7" x 16'7"

Bedroom 1 4.80m x 4.70m