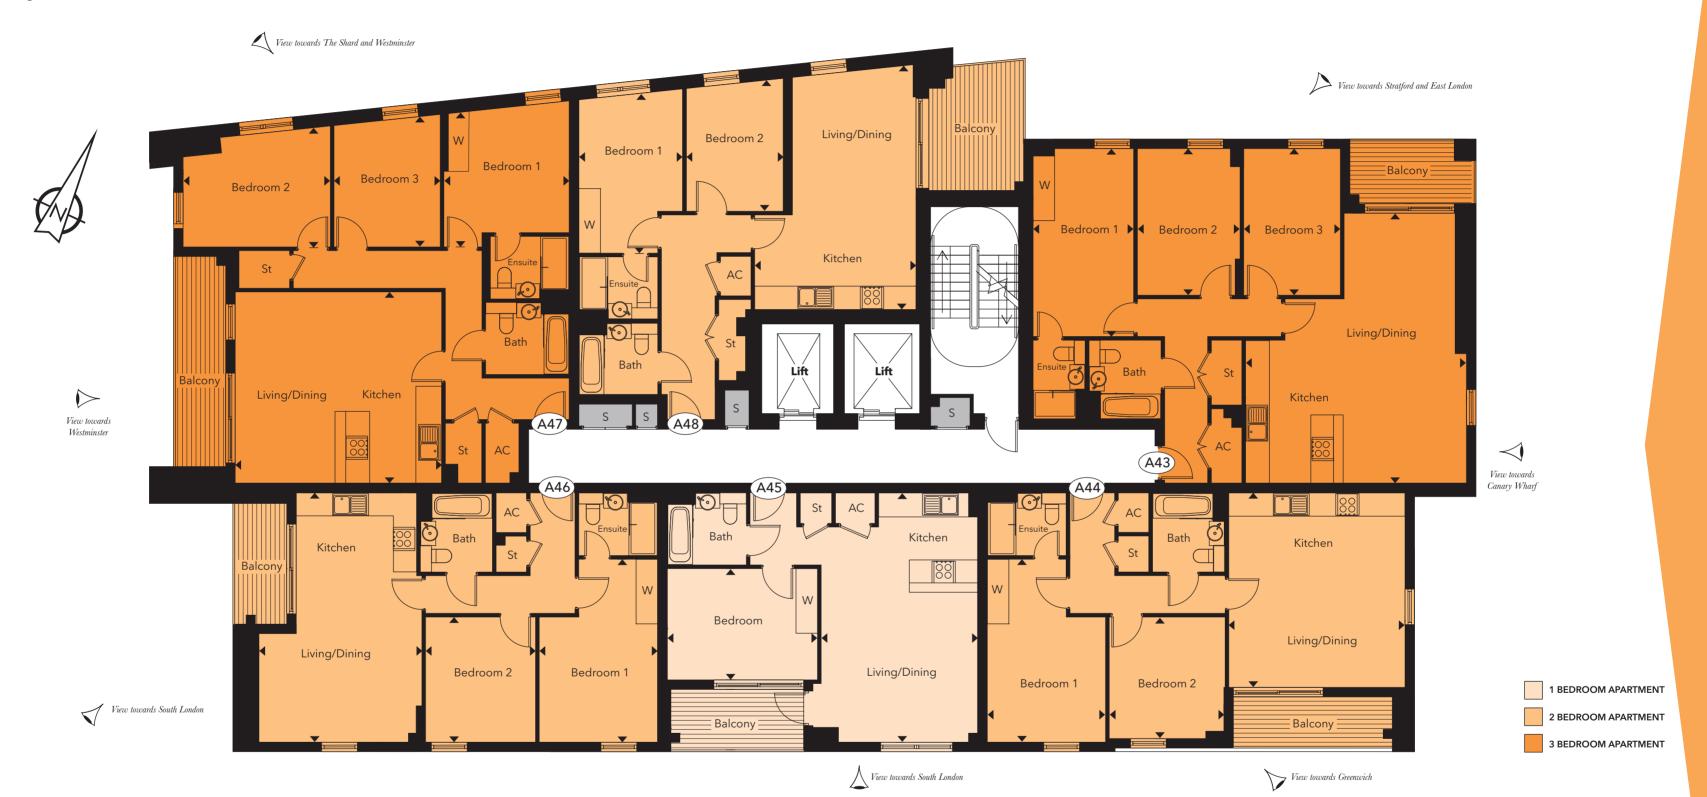

The Tower Apartments A43, A44, A45, A46, A47 & A48

View towards The City

**APARTMENT A43 APARTMENT A44 APARTMENT A45 APARTMENT A46** 3 Bedroom Apartment 2 Bedroom Apartment 2 Bedroom Apartment 1 Bedroom Apartment **KITCHEN/LIVING/DINING** 7.52m x 6.16m 24'8" x 20'3" **KITCHEN/LIVING/DINING** 6.94m x 4.35m 22'9" x 14'3" KITCHEN/LIVING/DINING 6.94m x 4.54m 22' **KITCHEN/LIVING/DINING** 5.42m x 4.91m 17'9" x 16'1" BEDROOM 1 4.18m x 3.10m 13'9" x 10'2" BEDROOM 1 5.10m x 3.30m 16' 5.24m x 2.80m 17'2" x 9'2" BEDROOM 1 5.10m x 3.30m 16'9" x 10'10" BEDROOM 52.5 sq m BEDROOM 2 4.09m x 2.86m 13'5" x 9'5" BEDROOM 2 3.39m x 3.20m 11'1" x 10'6" TOTAL AREA 565 sq ft BEDROOM 2 3.48m x 3.07m 11' BEDROOM 3 72.7 sq m TOTAL AREA 4.09m x 2.69m 13'5" x 8'10" TOTAL AREA 783 sq ft 73.0 sq m 786 TOTAL AREA 98.1 sq m 1056 sq ft

The dimensions given are accurate to within plus or minus two inches (50mm) from floor level and include wardrobe spaces where applicable. 🔶 Indicates where measurements have been taken from. They are not intended to be used for carpet sizes, appliance space or items of furniture. Views shown are indicative and are for orientation purposes. The information is for general guidance only. 🛐 = Services

#### **APARTMENT A47**

|               | TOTAL AREA            | 95.7 sq m     | 1030 sq ft     |
|---------------|-----------------------|---------------|----------------|
| 86 sq ft      | BEDROOM 3             | 3.63m x 2.96m | 11′11″ x 9′8″  |
| l′5″ x 10′1″  | BEDROOM 2             | 4.10m x 3.32m | 13'5" x 10'11" |
| 5'9" x 10'10" | BEDROOM 1             | 3.78m x 3.49m | 12'5" x 11'5"  |
| 2'9" x 14'11" | KITCHEN/LIVING/DINING | 5.75m x 5.33m | 18'10" x 17'6" |
|               | 3 Bedroom Apartment   |               |                |
|               |                       |               |                |

| 2 Bedroom Apartment   |               |                |
|-----------------------|---------------|----------------|
| KITCHEN/LIVING/DINING | 6.78m x 4.49m | 22'3" x 14'9"  |
| BEDROOM 1             | 4.44m x 2.89m | 14'7" x 9'6"   |
| BEDROOM 2             | 3.64m x 2.70m | 11'11" x 8'10" |
| TOTAL AREA            | 71.0 sq m     | 764 sq ft      |