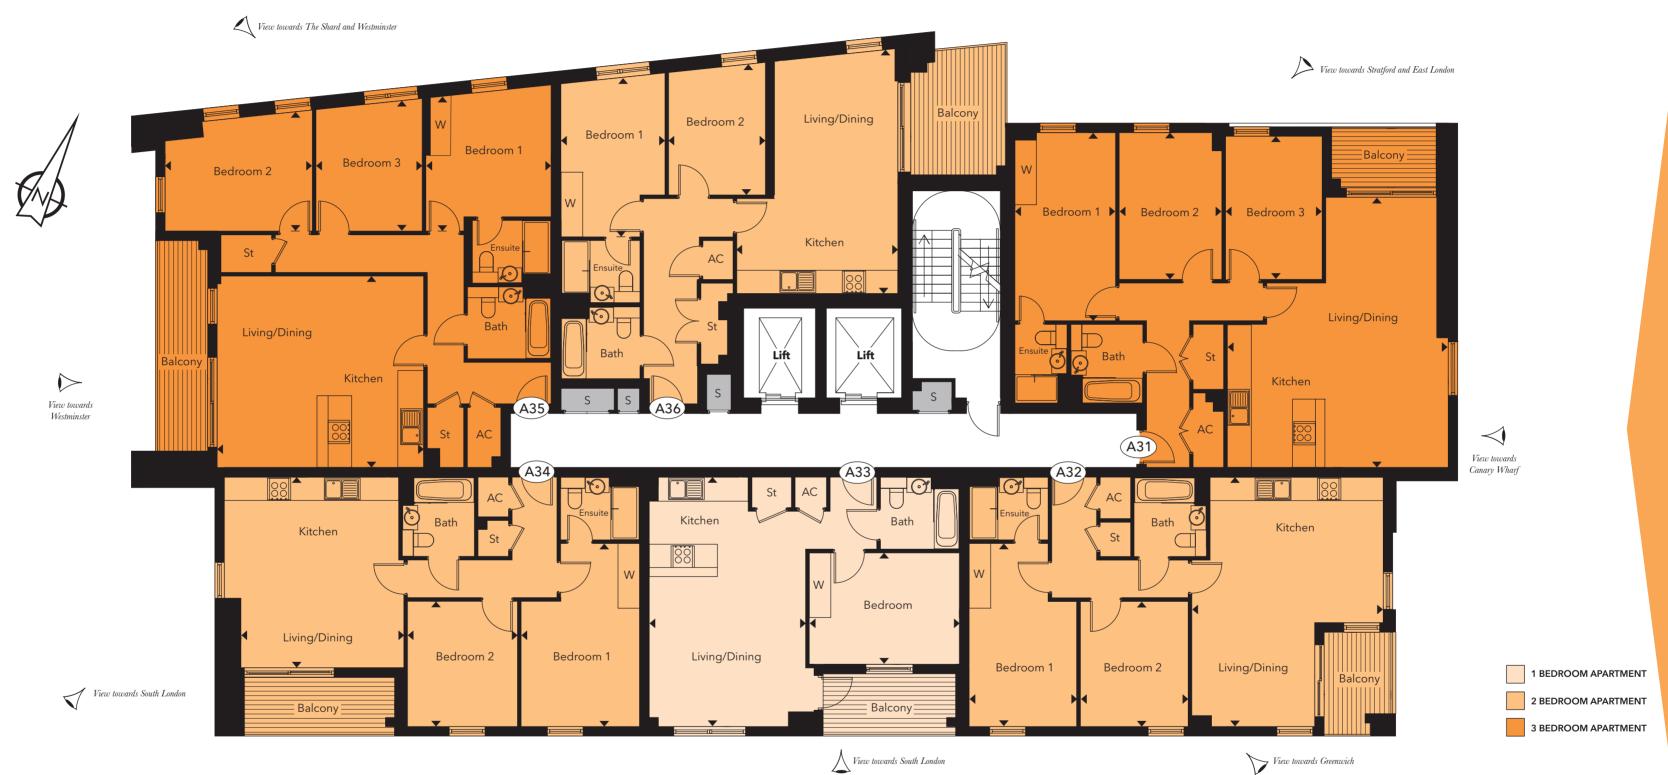

The Tower Apartments A31, A32, A33, A34, A35 & A36

View towards The City

View towards South London

| APARTMENT A31         |               | APARTMENT A32 |                       | APARTMENT A33 |               | APARTMENT A34         |               |               |                       |               |              |  |
|-----------------------|---------------|---------------|-----------------------|---------------|---------------|-----------------------|---------------|---------------|-----------------------|---------------|--------------|--|
| 3 Bedroom Apartment   |               |               | 2 Bedroom Apartment   |               |               | 1 Bedroom Apartment   |               |               | 2 Bedroom Apartment   |               |              |  |
| KITCHEN/LIVING/DINING |               |               | KITCHEN/LIVING/DINING |               |               | KITCHEN/LIVING/DINING |               |               | KITCHEN/LIVING/DINING |               |              |  |
| BEDROOM 1             | 5.24m x 2.80m | 17'2" x 9'2"  | BEDROOM 1             | 5.10m x 3.00m | 16'9" x 9'10" | BEDROOM               | 4.18m x 3.10m | 13'9" x 10'2" | BEDROOM 1             | 5.10m x 3.30m | 16'9" x 10'1 |  |
| BEDROOM 2             | 4.09m x 2.86m | 13′5″ x 9′5″  | BEDROOM 2             | 3.48m x 3.00m | 11′5″ x 9′10″ | TOTAL AREA            | 52.5 sq m     | 565 sq ft     | BEDROOM 2             | 3.48m x 3.07m | 11′5″ x 10′  |  |
| BEDROOM 3             | 3.99m x 2.69m | 13'1" x 8'10" | TOTAL AREA            | 74.6 sq m     | 803 sq ft     |                       |               |               | TOTAL AREA            | 71.0 sq m     | 764 sq ft    |  |
| TOTAL AREA            | 97.8 sq m     | 1053 sq ft    |                       |               |               |                       |               |               |                       |               |              |  |

The dimensions given are accurate to within plus or minus two inches (50mm) from floor level and include wardrobe spaces where applicable. 🔶 Indicates where measurements have been taken from. They are not intended to be used for carpet sizes, appliance space or items of furniture. Views shown are indicative and are for orientation purposes. The information is for general guidance only. S

#### APARTMENT A35

|                | TOTAL AREA            | 95.7 sq m     | 1030 sq ft     |
|----------------|-----------------------|---------------|----------------|
| 764 sq ft      | BEDROOM 3             | 3.63m x 2.96m | 11'11" x 9'8"  |
| 11'5" x 10'1"  | BEDROOM 2             | 4.10m x 3.32m | 13'5" x 10'11" |
| 16'9" x 10'10" | BEDROOM 1             | 3.78m x 3.49m | 12'5" x 11'5"  |
| 17'4" x 14'11" | KITCHEN/LIVING/DINING | 5.75m x 5.33m | 18'10" x 17'6" |
|                | 3 Bedroom Apartment   |               |                |

| 2 Bedroom Apartment   |               |                |
|-----------------------|---------------|----------------|
| KITCHEN/LIVING/DINING | 6.78m x 4.49m | 22'3" x 14'9"  |
| BEDROOM 1             | 4.44m x 2.89m | 14'7" x 9'6"   |
| BEDROOM 2             | 3.64m x 2.70m | 11'11" x 8'10" |
| TOTAL AREA            | 71.0 sq m     | 764 sq ft      |