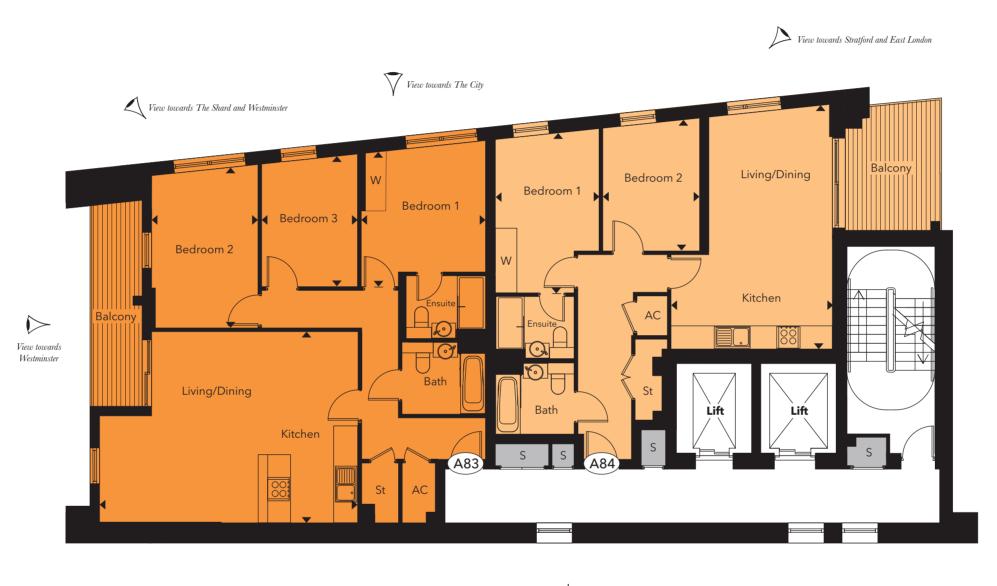

### FLOOR 18 PENTHOUSES

The Tower Apartments A83 & A84

View towards South London

| APARTMENT A83         |               |               | 2 Bedroom Apartment   |               |                |  |
|-----------------------|---------------|---------------|-----------------------|---------------|----------------|--|
| 3 Bedroom Apartment   |               |               |                       |               |                |  |
| KITCHEN/LIVING/DINING | 7.20m x 5.33m | 23'7" x 17'6" | KITCHEN/LIVING/DINING | 6.78m x 4.49m | 22'3" x 14'9"  |  |
| BEDROOM 1             | 3.78m x 3.49m | 12′5″ x 11′5″ | BEDROOM 1             | 4.44m x 2.89m | 14′7″ x 9′6″   |  |
| BEDROOM 2             | 4.47m x 2.96m | 14'8" x 9'9"  | BEDROOM 2             | 3.64m x 2.70m | 11'11" x 8'10" |  |
| BEDROOM 3             | 3.63m x 2.65m | 11'11" x 8'8" | TOTAL AREA            | 71.0 sq m     | 764 sq ft      |  |
| TOTAL AREA            | 97.0 sq m     | 1044 sq ft    |                       |               |                |  |

The dimensions given are accurate to within plus or minus two inches (50mm) from floor level and include wardrobe spaces where applicable. 4 Indicates where measurements have been taken from. They are not intended to be used for carpet sizes, appliance space or items of furniture. Views shown are indicative and are for orientation purposes. The information is for general guidance only. S = Services