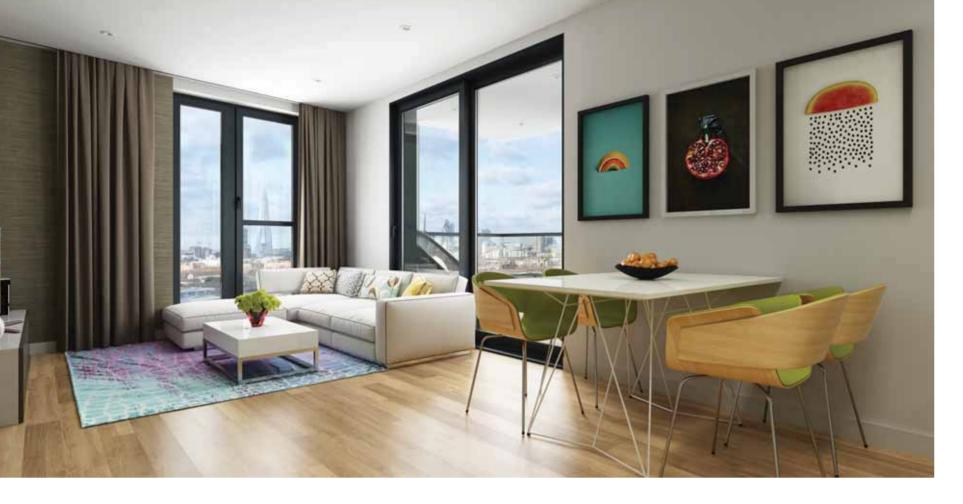

#### LIVING

The apartments are characterised by stylish and spacious living areas that have been tailor-made for 21st century life. In line with the enduring trend for open-plan living, beautifully engineered kitchens, equipped with state-of-the-art appliances, seamlessly flow into dining and seating areas that create sociable spaces.

#### DINING

Designed and built to the most exacting standards, each apartment at Bermondsey Works is the perfect fusion of form and function, where every element has been carefully considered. In each room, only the finest fixtures and fittings have been individually selected for their high performance and exceptional aesthetics.