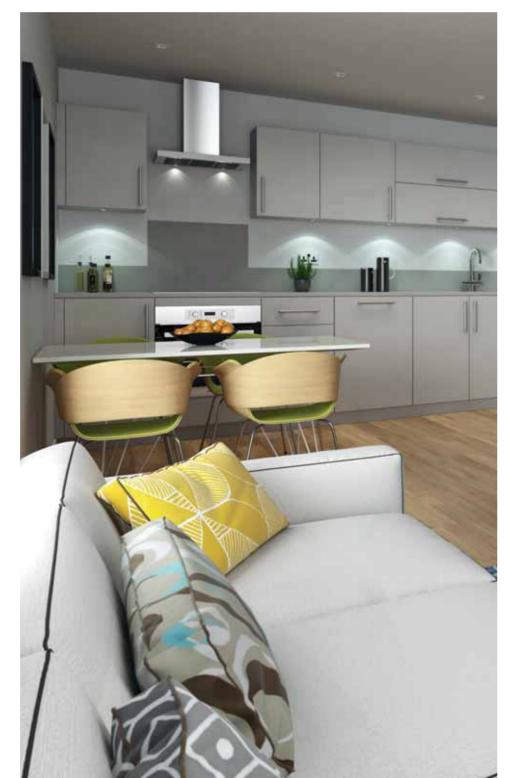

#### LIVING

The apartments are characterised by stylish and spacious living areas that have been tailor-made for 21st century life. In line with the enduring trend for open-plan living, beautifully engineered kitchens, equipped with state-of-the-art appliances, seamlessly flow into dining and seating areas that create sociable spaces.

# DESIGNED FOR LIVING

Premium fixtures and fittings for ultimate luxury .....

- A range of contemporary fitted units
- from London designer Urban Myth
- Feature lighting under wall units
- Fully integrated Smeg appliances: stainless
- steel oven, ceramic hob, dishwasher,
- fridge/freezer and washer/dryer
- Stainless steel extractor hood