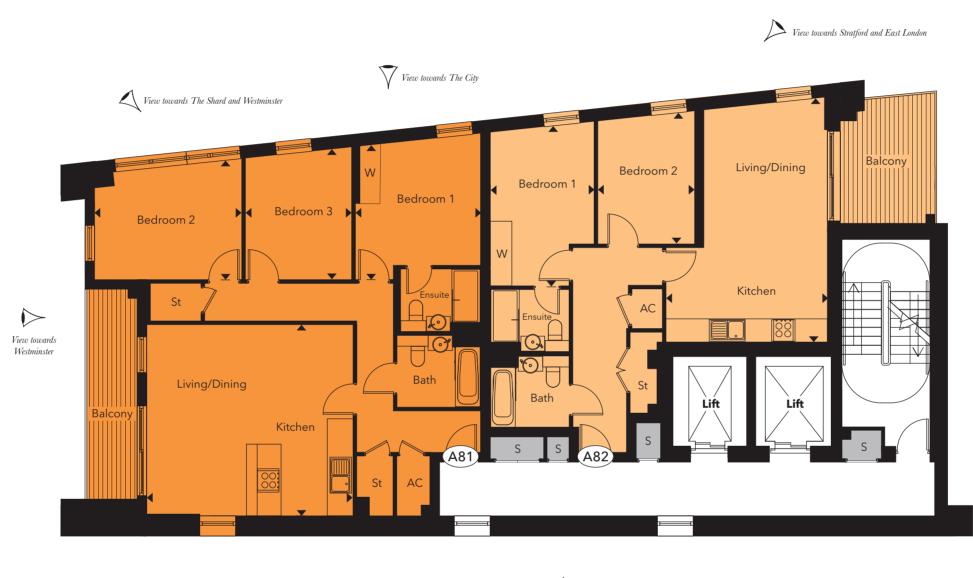

### FLOOR 17 SUB-PENTHOUSES

The Tower Apartments A81 & A82

View towards South London

| APARTMENT A81         |               |                | 2 Bedroom Apartment   |               |                |  |
|-----------------------|---------------|----------------|-----------------------|---------------|----------------|--|
| 3 Bedroom Apartment   |               |                |                       |               |                |  |
| KITCHEN/LIVING/DINING | 5.75m x 5.33m | 18'10" x 17'6" | KITCHEN/LIVING/DINING | 6.78m x 4.49m | 22'3" x 14'9"  |  |
| BEDROOM 1             | 3.78m x 3.49m | 12′5″ x 11′5″  | BEDROOM 1             | 4.44m x 2.89m | 14'7" x 9'6"   |  |
| BEDROOM 2             | 4.10m x 3.32m | 13′5″ x 10′11″ | BEDROOM 2             | 3.64m x 2.70m | 11'11" x 8'10" |  |
| BEDROOM 3             | 3.63m x 2.96m | 11'11" x 9'8"  | TOTAL AREA            | 71.0 sq m     | 764 sq ft      |  |
| TOTAL AREA            | 95.7 sq m     | 1030 sq ft     |                       |               |                |  |

The dimensions given are accurate to within plus or minus two inches (50mm) from floor level and include wardrobe spaces where applicable. 🔶 Indicates where measurements have been taken from. They are not intended to be used for carpet sizes, appliance space or items of furniture. Views shown are indicative and are for orientation purposes. The information is for general guidance only. 💈 = Services