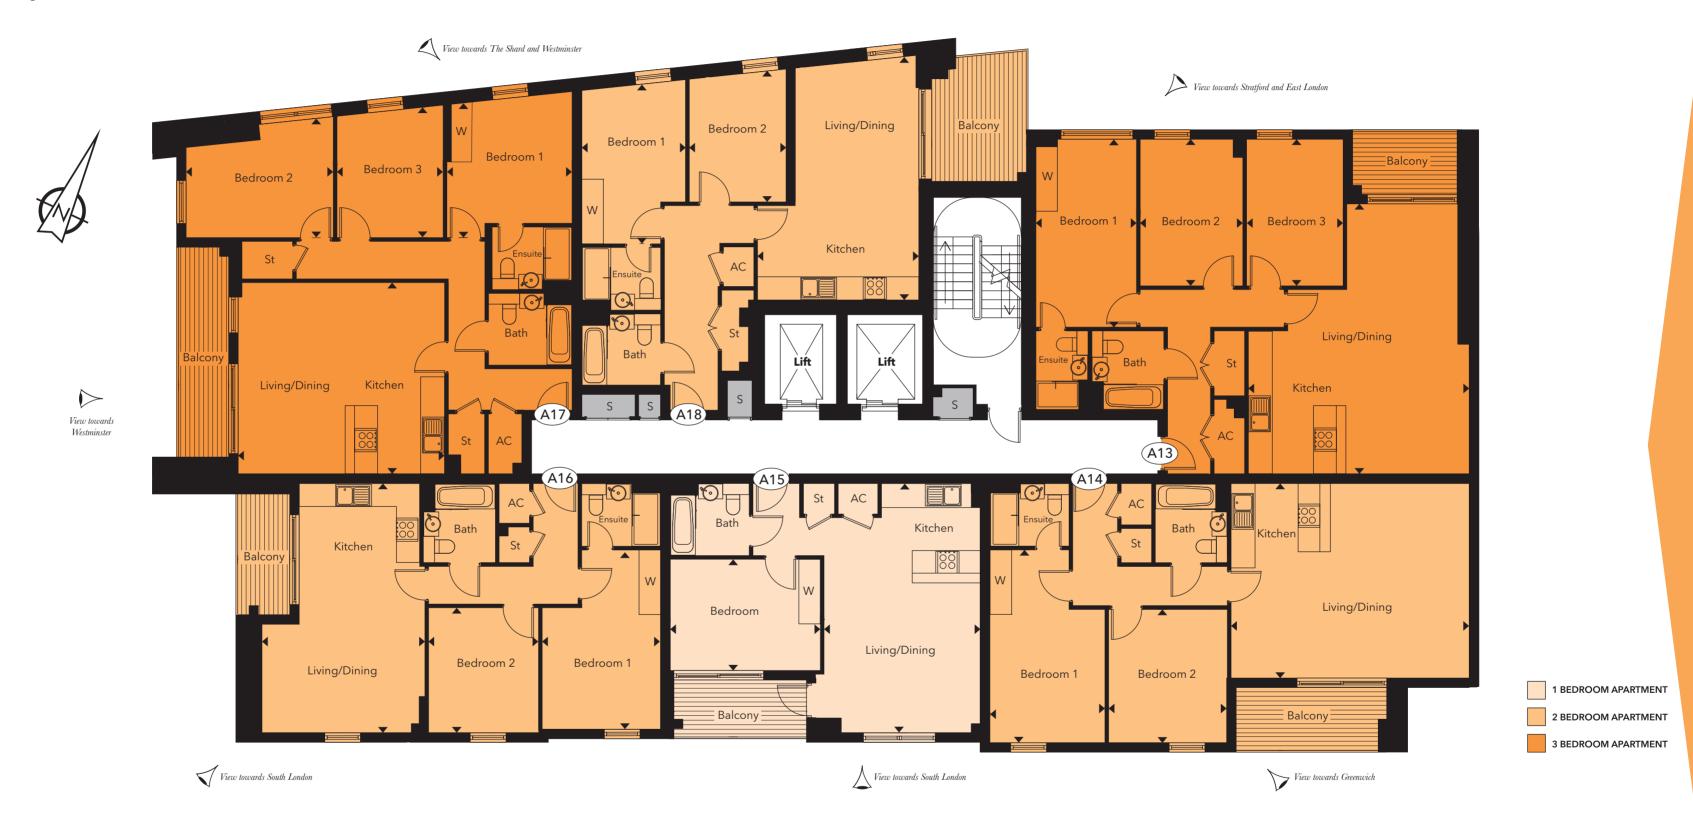

The Tower Apartments A13, A14, A15, A16, A17 & A18

View towards The City

| APARTMENT A13         |               | APARTMENT A14 |                       | APARTMENT A15 |               |                       | APARTMEN      | APARTMENT A16 |                  |                       |
|-----------------------|---------------|---------------|-----------------------|---------------|---------------|-----------------------|---------------|---------------|------------------|-----------------------|
| 3 Bedroom Apartment   |               |               | 2 Bedroom Apartment   |               |               | 1 Bedroom Apartment   |               |               | 2 Bedroom Apartm |                       |
| KITCHEN/LIVING/DINING |               |               | KITCHEN/LIVING/DINING |               |               | KITCHEN/LIVING/DINING |               |               |                  | G/DINING 6.94m x 4.54 |
| BEDROOM 1             | 5.24m x 2.80m | 17'2" x 9'2"  | BEDROOM 1             | 5.37m x 3.20m | 17'7" x 10'6" | BEDROOM               | 4.18m x 3.10m | 13'9" x 10'2" | BEDROOM 1        | 4.99m x 3.30          |
| BEDROOM 2             | 4.09m x 2.86m | 13′5″ x 9′5″  | BEDROOM 2             | 3.71m x 3.29m | 12'2" x 10'9" | TOTAL AREA            | 52.5 sq m     | 565 sq ft     | BEDROOM 2        | 3.48m x 3.07          |
| BEDROOM 3             | 4.09m x 2.69m | 13′5″ x 8′10″ | TOTAL AREA            | 83.7 sq m     | 901 sq ft     |                       |               |               | TOTAL AREA       | 72.7 sq m             |
| TOTAL AREA            | 98.1 sq m     | 1056 sq ft    |                       |               |               |                       |               |               |                  |                       |

The dimensions given are accurate to within plus or minus two inches (50mm) from floor level and include wardrobe spaces where applicable. 🔶 Indicates where measurements have been taken from. They are not intended to be used for carpet sizes, appliance space or items of furniture. Views shown are indicative and are for orientation purposes. The information is for general guidance only. S

#### APARTMENT A17

#### 3 Bedroom Apartment lm x 4.54m 22'9" x 14'11" **KITCHEN/LIVING/DINING** 5.75m x 5.33m 18'10" x 17'6" 9m x 3.30m 16'5" x 10'10" BEDROOM 1 3.78m x 3.49m 12'5" x 11'5" 3m x 3.07m 11′5″ x 10′1″ BEDROOM 2 4.10m x 3.32m 13'5" x 10'11" 783 sq ft BEDROOM 3 3.63m x 2.96m 11'11" x 9'8" TOTAL AREA 95.2 sq m 1025 sq ft

| 2 Bedroom Apartment   |               |                |
|-----------------------|---------------|----------------|
| KITCHEN/LIVING/DINING | 6.78m x 4.49m | 22'3" x 14'9"  |
| BEDROOM 1             | 4.44m x 2.89m | 14'7" x 9'6"   |
| BEDROOM 2             | 3.64m x 2.70m | 11'11" x 8'10" |
| TOTAL AREA            | 71.0 sq m     | 764 sq ft      |