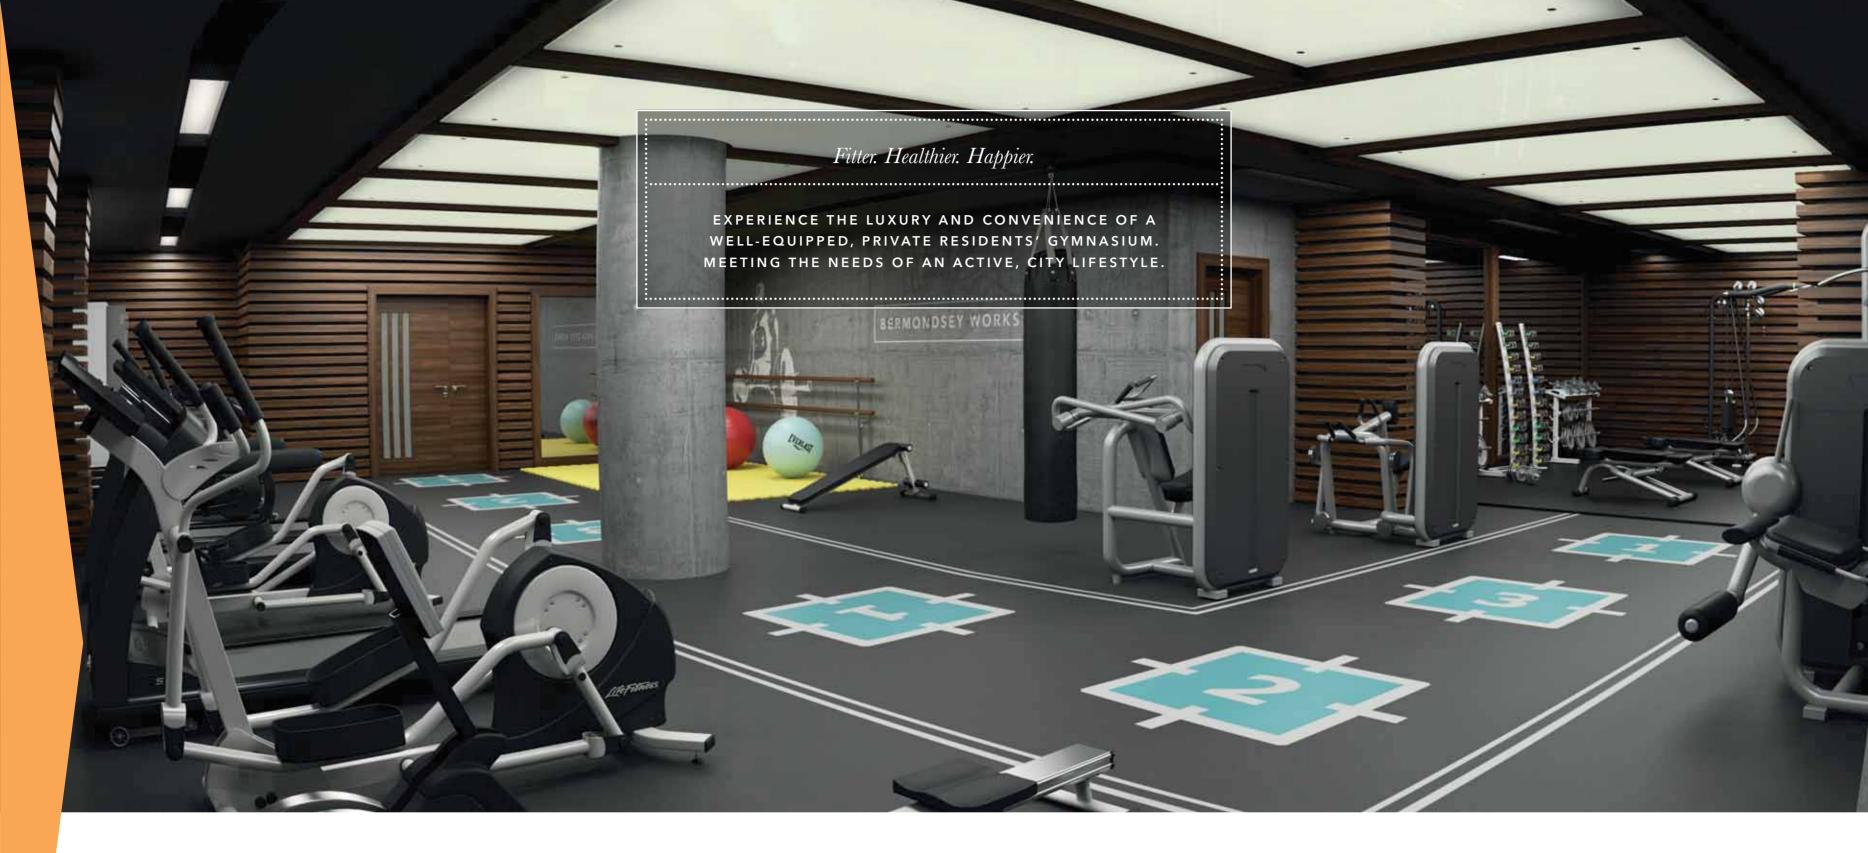

#### GENERAL FEATURES

- 24hr concierge service
- Private residents' gymnasium
- Two landscaped private residents' roof gardens
- Underground car parking\*
- Outside space to all apartments within The Tower
- Communal bicycle storage
- Under-floor heating