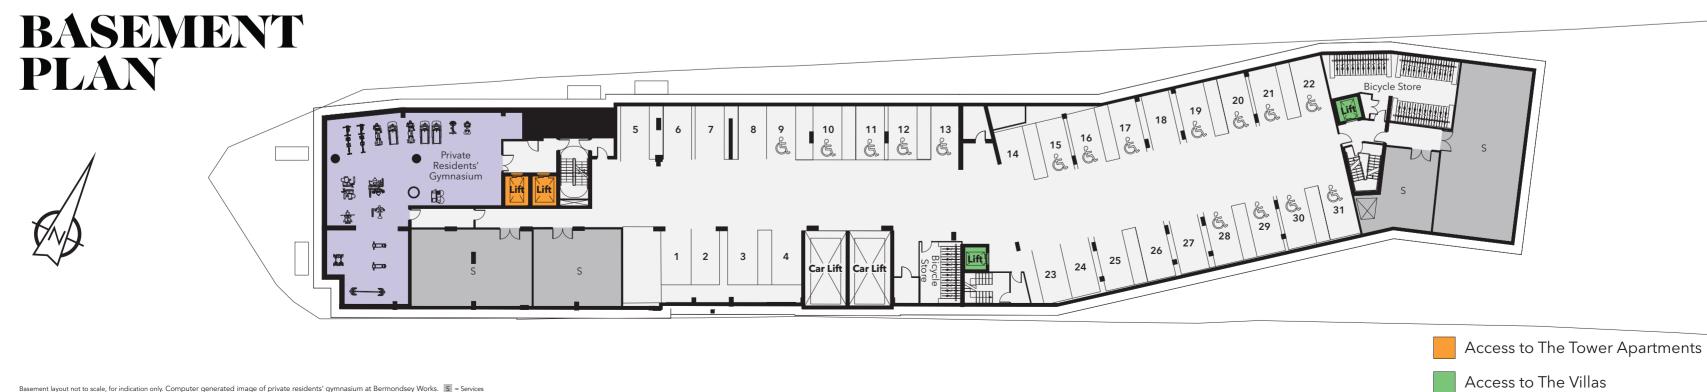

#### GENERAL FEATURES

- 24hr concierge service
- Private residents' gymnasium
- Two landscaped private residents' roof gardens
- Underground car parking\*
- Outside space to all apartments within The Tower
- Communal bicycle storage
- Under-floor heating