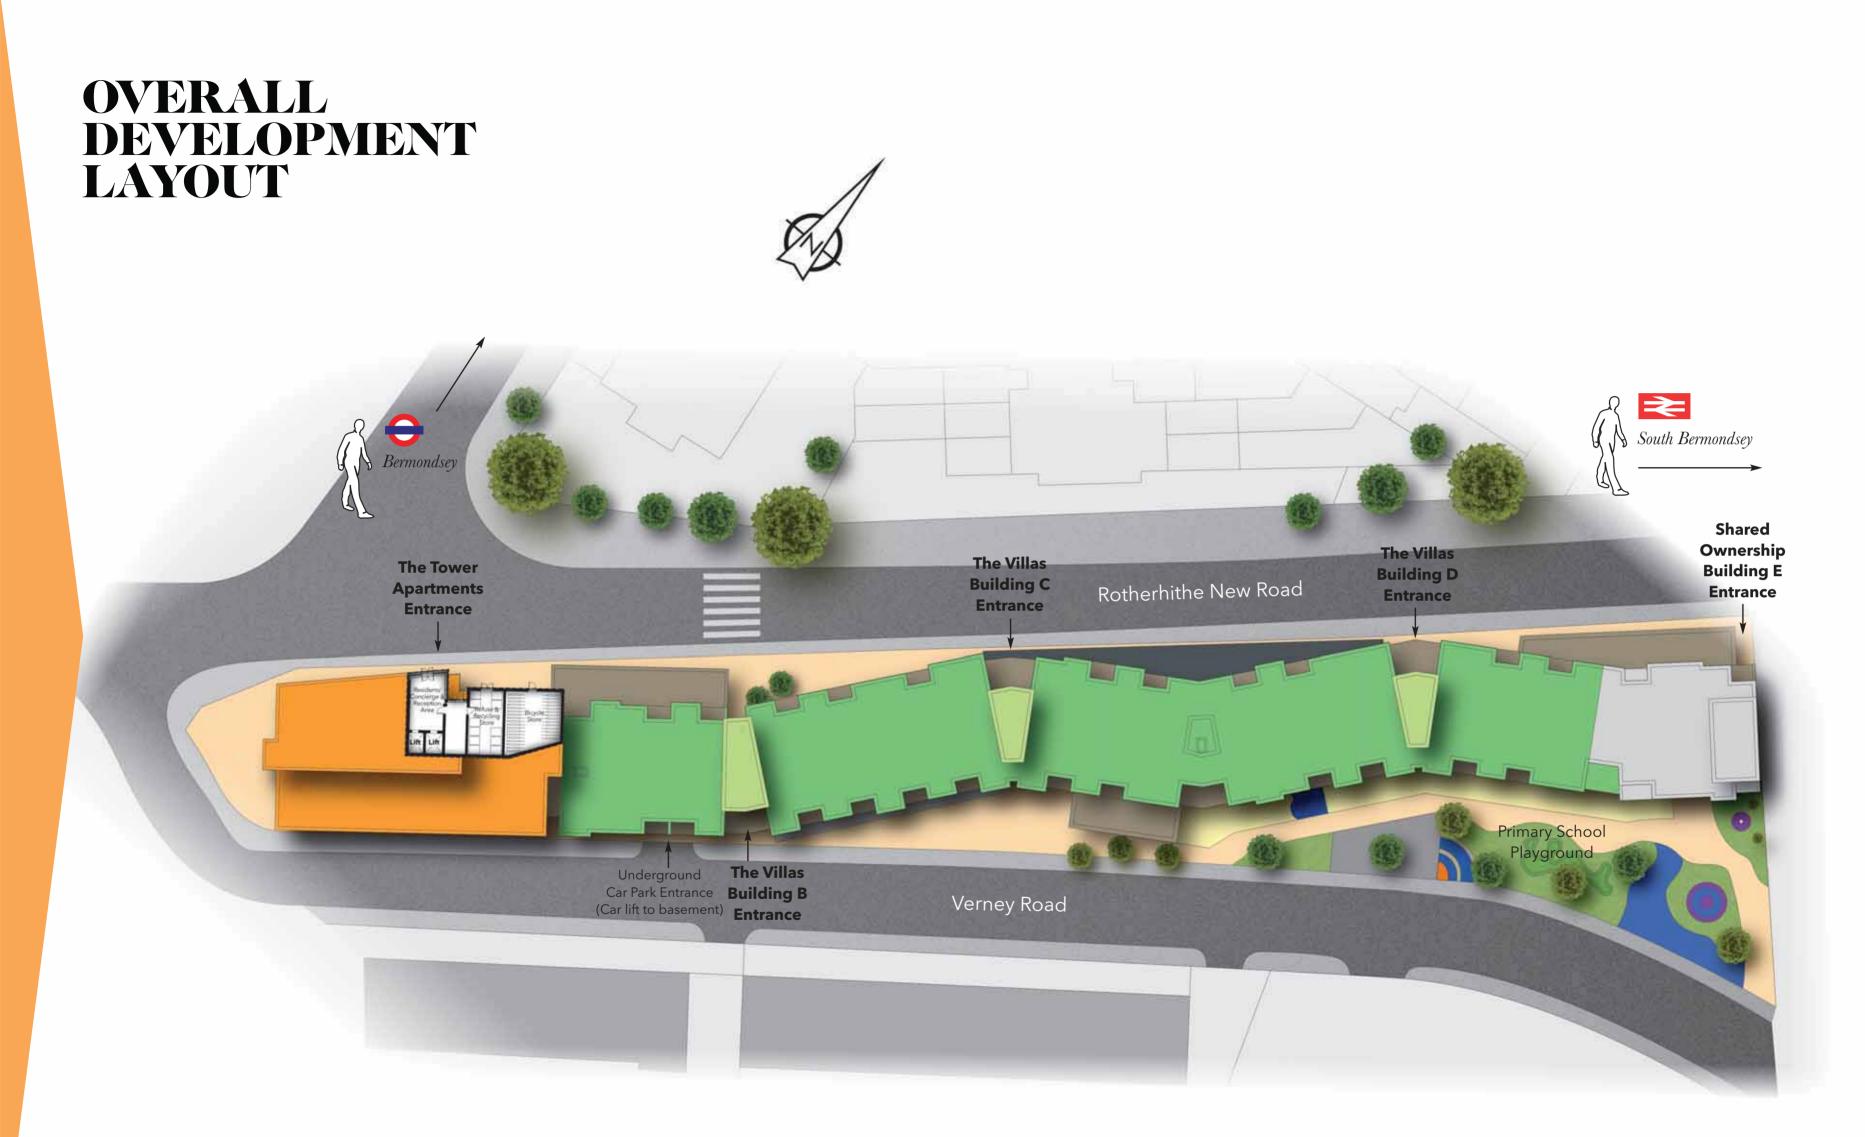

The Tower Apartments

### BERMONDSEY WORKS

London SE16

### **A BUILDING THAT LIVES WITH YOU**

#### STYLISH AND SOPHISTICATED, INSIDE AND OUT

.....

Designed to complement an active city lifestyle, Bermondsey Works, located above a Primary School and Sixth Form Academy, offers apartments across a striking 18-storey tower and villas that have everything required for urban living including 24-hour concierge service, private residents' gymnasium and landscaped outside spaces - all you could need for life in the city.

### CONVENIENCE & SECURITY

# COME HOME TO STYLISH LIVING

SERVICE WELCOMES YOU HOME EVERYDAY

AT BERMONDSEY WORKS A SPACIOUS RECEPTION & 24-HOUR CONCIERGE

The Tower Apartments

Shared Ownership

The Tower Apartments A01, A02, A03, A04, A05 & A06