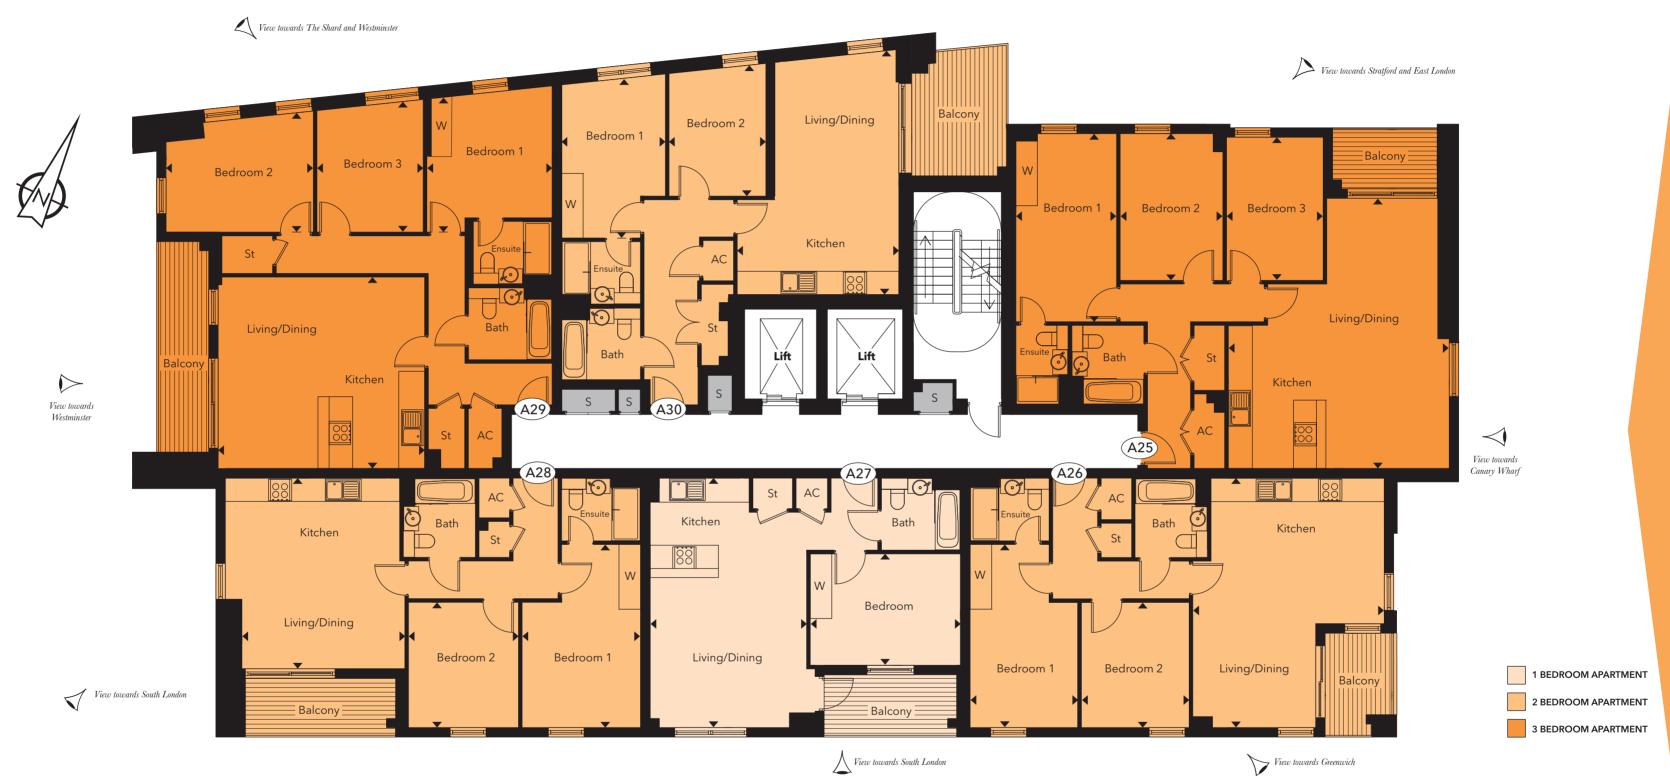

The Tower Apartments A25, A26, A27, A28, A29 & A30

View towards The City

View towards South London

| APARTMENT A25         |               | APARTMENT A26 |                       | APARTMENT A27 |               | APARTMENT A28         |               |               |                       |               |             |
|-----------------------|---------------|---------------|-----------------------|---------------|---------------|-----------------------|---------------|---------------|-----------------------|---------------|-------------|
| 3 Bedroom Apartment   |               |               | 2 Bedroom Apartment   |               |               | 1 Bedroom Apartment   |               |               | 2 Bedroom Apartment   |               |             |
| KITCHEN/LIVING/DINING |               |               | KITCHEN/LIVING/DINING |               |               | KITCHEN/LIVING/DINING |               |               | KITCHEN/LIVING/DINING |               |             |
| BEDROOM 1             | 5.24m x 2.80m | 17'2" x 9'2"  | BEDROOM 1             | 5.10m x 3.00m | 16'9" x 9'10" | BEDROOM               | 4.18m x 3.10m | 13'9" x 10'2" | BEDROOM 1             | 5.10m x 3.30m | 16′9″ x 10′ |
| BEDROOM 2             | 4.09m x 2.86m | 13′5″ x 9′5″  | BEDROOM 2             | 3.48m x 3.00m | 11′5″ x 9′10″ | TOTAL AREA            | 52.5 sq m     | 565 sq ft     | BEDROOM 2             | 3.49m x 3.07m | 11′5″ x 10  |
| BEDROOM 3             | 3.99m x 2.69m | 13'1" x 8'10" | TOTAL AREA            | 74.6 sq m     | 803 sq ft     |                       |               |               | TOTAL AREA            | 71.0 sq m     | 764 sq ft   |
| TOTAL AREA            | 97.8 sq m     | 1053 sq ft    |                       |               |               |                       |               |               |                       |               |             |

The dimensions given are accurate to within plus or minus two inches (50mm) from floor level and include wardrobe spaces where applicable. 🔶 Indicates where measurements have been taken from. They are not intended to be used for carpet sizes, appliance space or items of furniture. Views shown are indicative and are for orientation purposes. The information is for general guidance only. S

#### APARTMENT A29

|                | TOTAL AREA            | 95.7 sq m     | 1030 sq ft     |
|----------------|-----------------------|---------------|----------------|
| 764 sq ft      | BEDROOM 3             | 3.63m x 2.96m | 11′11″ x 9′8″  |
| 11'5" x 10'1"  | BEDROOM 2             | 4.10m x 3.32m | 13′5″ x 10′11″ |
| 16'9" x 10'10" | BEDROOM 1             | 3.78m x 3.49m | 12'5" x 11'5"  |
| 17'4" x 14'11" | KITCHEN/LIVING/DINING | 5.75m x 5.33m | 18'10" x 17'6" |
|                | 3 Bedroom Apartment   |               |                |

| TOTAL AREA            | 71.0 sq m     | 764 sq ft     |
|-----------------------|---------------|---------------|
| BEDROOM 2             | 3.99m x 2.55m | 13'1" x 8'4"  |
| BEDROOM 1             | 5.34m x 3.04m | 17′6″ x 9′11″ |
| KITCHEN/LIVING/DINING | 6.78m x 4.17m | 22'3" x 13'8" |
| 2 Bedroom Apartment   |               |               |