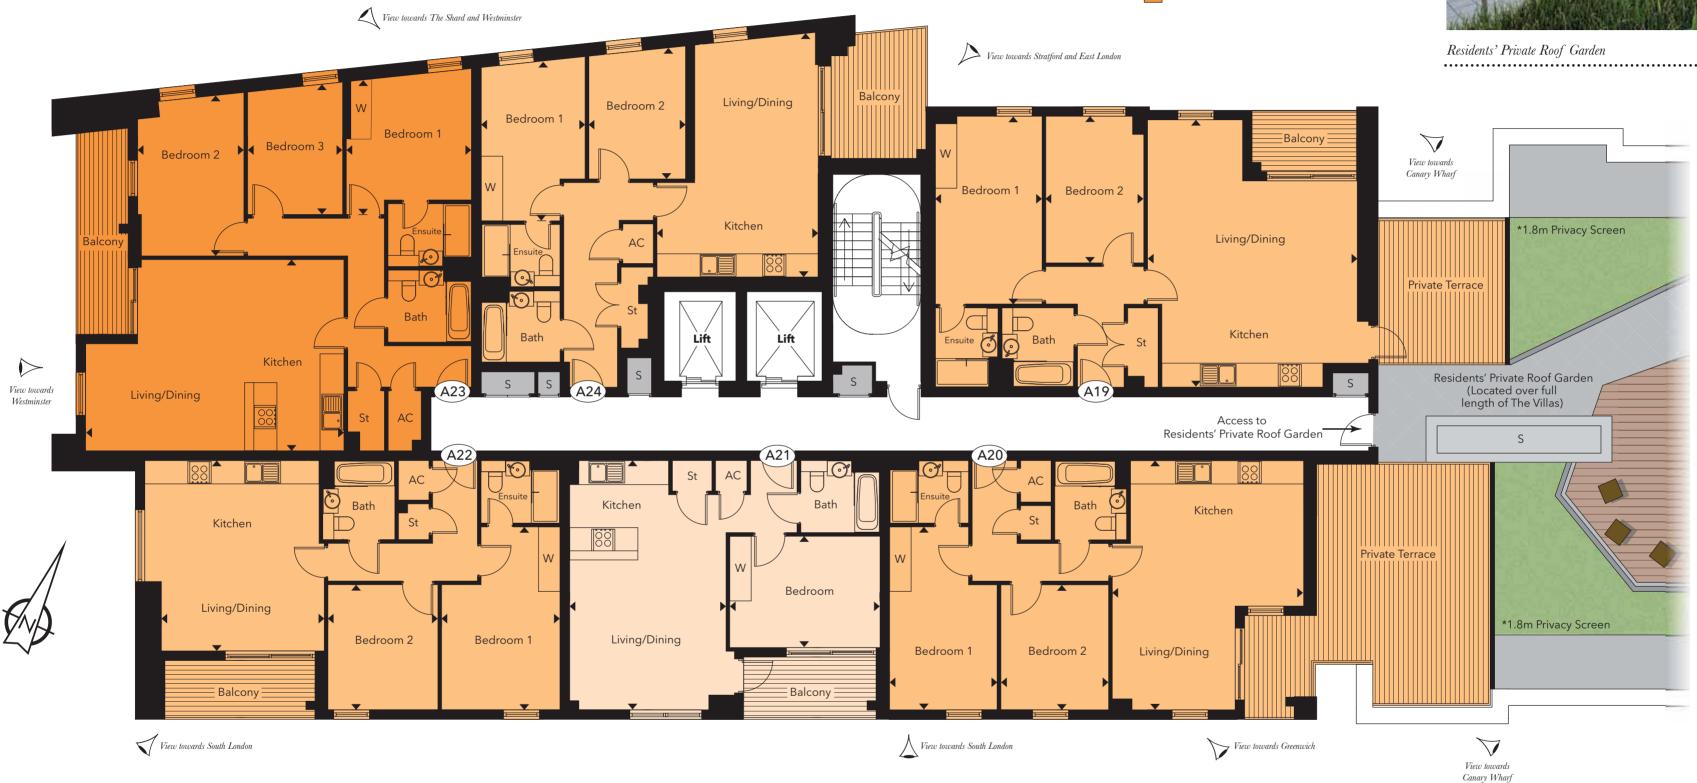

The Tower Apartments A19, A20, A21, A22, A23 & A24

View towards The City

| APARTMENT A19 |
|---------------|
|---------------|

#### APARTMENT A20

2 Bedroom Apartment 2 Bedroom Apartment **KITCHEN/LIVING/DINING** 7.45m x 5.85m 24'5" x 19'2" KITCHEN/LIVING/DINING 6.94m x 5.33m 22'9" x 17'6" 5.10m x 3.00m 16'9" x 9'10" BEDROOM 1 5.23m x 2.98m 17'2" x 9'9" BEDROOM 1 **BEDROOM 2** 4.09m x 2.73m 13'5" x 8'11" BEDROOM 2 3.48m x 3.00m 11'5" x 9'10" TOTAL AREA 82.0 sq m 883 sq ft 74.6 sq m 803 sq ft TOTAL AREA TERRACE AREA 14.0 sq m 151 sq ft TERRACE AREA 30.0 sq m 323 sq ft

| 1 Bedroom Apartment   |               |               |
|-----------------------|---------------|---------------|
| KITCHEN/LIVING/DINING | 6.94m x 4.35m | 22'9" x 14'3" |
| BEDROOM               | 4.18m x 3.10m | 13'9" x 10'2" |
| TOTAL AREA            | 52.5 sq m     | 565 sq ft     |

#### APARTMENT A22

| 2 Bedroom Apartment   |               |       |
|-----------------------|---------------|-------|
| KITCHEN/LIVING/DINING | 5.30m x 4.54m | 17′4′ |
| BEDROOM 1             | 5.10m x 3.30m | 16'9' |
| BEDROOM 2             | 3.49m x 3.07m | 11′5  |
| TOTAL AREA            | 71.0 sq m     | 764   |

The dimensions given are accurate to within plus or minus two inches (50mm) from floor level and include wardrobe spaces where applicable. 4 Indicates where measurements have been taken from. They are not intended to be used for carpet sizes, appliance space or items of furniture. Views shown are indicative and are for orientation purposes. The information is for general guidance only. |S| = Services. Computer generated image of Residents' Private Roof Garden.