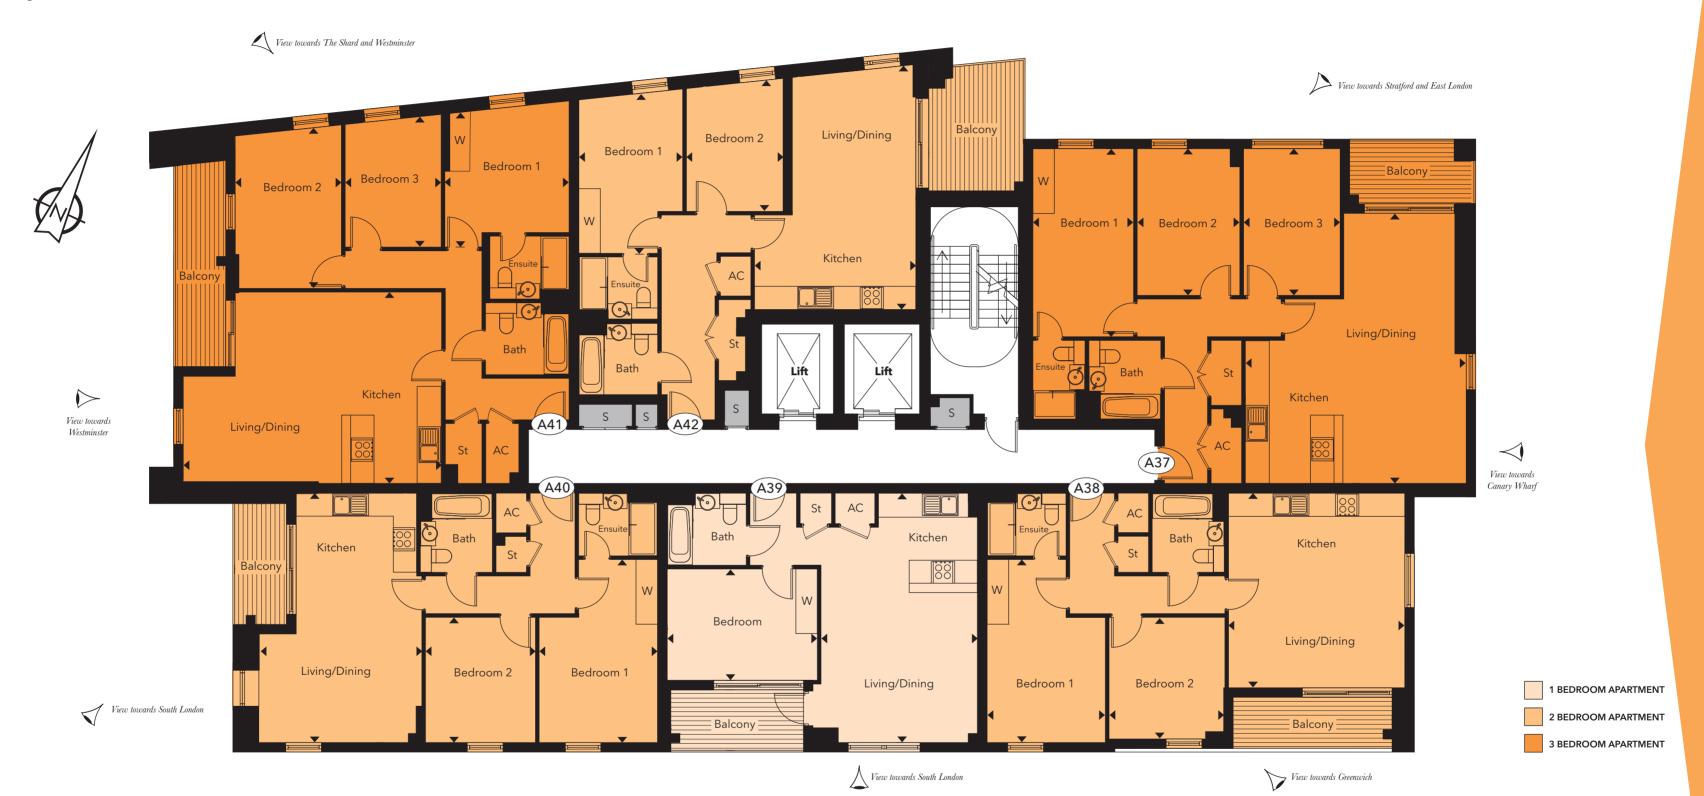

The Tower Apartments A37, A38, A39, A40, A41 & A42

View towards The City

| APARTMENT A37         |               | APARTMENT A38 |                       |               | APARTMENT A39  |                       | APARTMENT A40 |               |                       |               |             |
|-----------------------|---------------|---------------|-----------------------|---------------|----------------|-----------------------|---------------|---------------|-----------------------|---------------|-------------|
| 3 Bedroom Apartment   |               |               | 2 Bedroom Apartment   |               |                | 1 Bedroom Apartment   |               |               | 2 Bedroom Apartment   |               |             |
| KITCHEN/LIVING/DINING |               |               | KITCHEN/LIVING/DINING |               |                | KITCHEN/LIVING/DINING |               |               | KITCHEN/LIVING/DINING |               |             |
| BEDROOM 1             | 5.24m x 2.80m | 17'2" x 9'2"  | BEDROOM 1             | 5.10m x 3.30m | 16'9" x 10'10" | BEDROOM               | 4.18m x 3.10m | 13'9" x 10'2" | BEDROOM 1             | 5.10m x 3.30m | 16'9" x 10' |
| BEDROOM 2             | 4.09m x 2.86m | 13′5″ x 9′5″  | BEDROOM 2             | 3.39m x 3.20m | 11'1" x 10'6"  | TOTAL AREA            | 52.5 sq m     | 565 sq ft     | BEDROOM 2             | 3.48m x 3.07m | 11′5″ x 10′ |
| BEDROOM 3             | 4.09m x 2.69m | 13′5″ x 8′10″ | TOTAL AREA            | 72.7 sq m     | 783 sq ft      |                       |               |               | TOTAL AREA            | 73.0 sq m     | 786 sq ft   |
| TOTAL AREA            | 98.1 sq m     | 1056 sq ft    |                       |               |                |                       |               |               |                       |               |             |

The dimensions given are accurate to within plus or minus two inches (50mm) from floor level and include wardrobe spaces where applicable. 🔶 Indicates where measurements have been taken from. They are not intended to be used for carpet sizes, appliance space or items of furniture. Views shown are indicative and are for orientation purposes. The information is for general guidance only. S

#### APARTMENT A41

|                | TOTAL AREA            | 96.2 sq m     | 1035 sq ft    |
|----------------|-----------------------|---------------|---------------|
| 786 sq ft      | BEDROOM 3             | 3.63m x 2.65m | 11'11" x 8'8" |
| 11′5″ x 10′1″  | BEDROOM 2             | 4.47m x 2.96m | 14'8" x 9'9"  |
| 16'9" x 10'10" | BEDROOM 1             | 3.78m x 3.49m | 12'5" x 11'5" |
| 22'9" x 14'11" | KITCHEN/LIVING/DINING | 7.20m x 5.33m | 23'7" x 17'6" |
|                | 3 Bedroom Apartment   |               |               |

| 2 Bedroom Apartment   |               |                |
|-----------------------|---------------|----------------|
| KITCHEN/LIVING/DINING | 6.78m x 4.49m | 22'3" x 14'9"  |
| BEDROOM 1             | 4.44m x 2.89m | 14'7" x 9'6"   |
| BEDROOM 2             | 3.64m x 2.70m | 11'11" x 8'10" |
| TOTAL AREA            | 71.0 sq m     | 764 sq ft      |