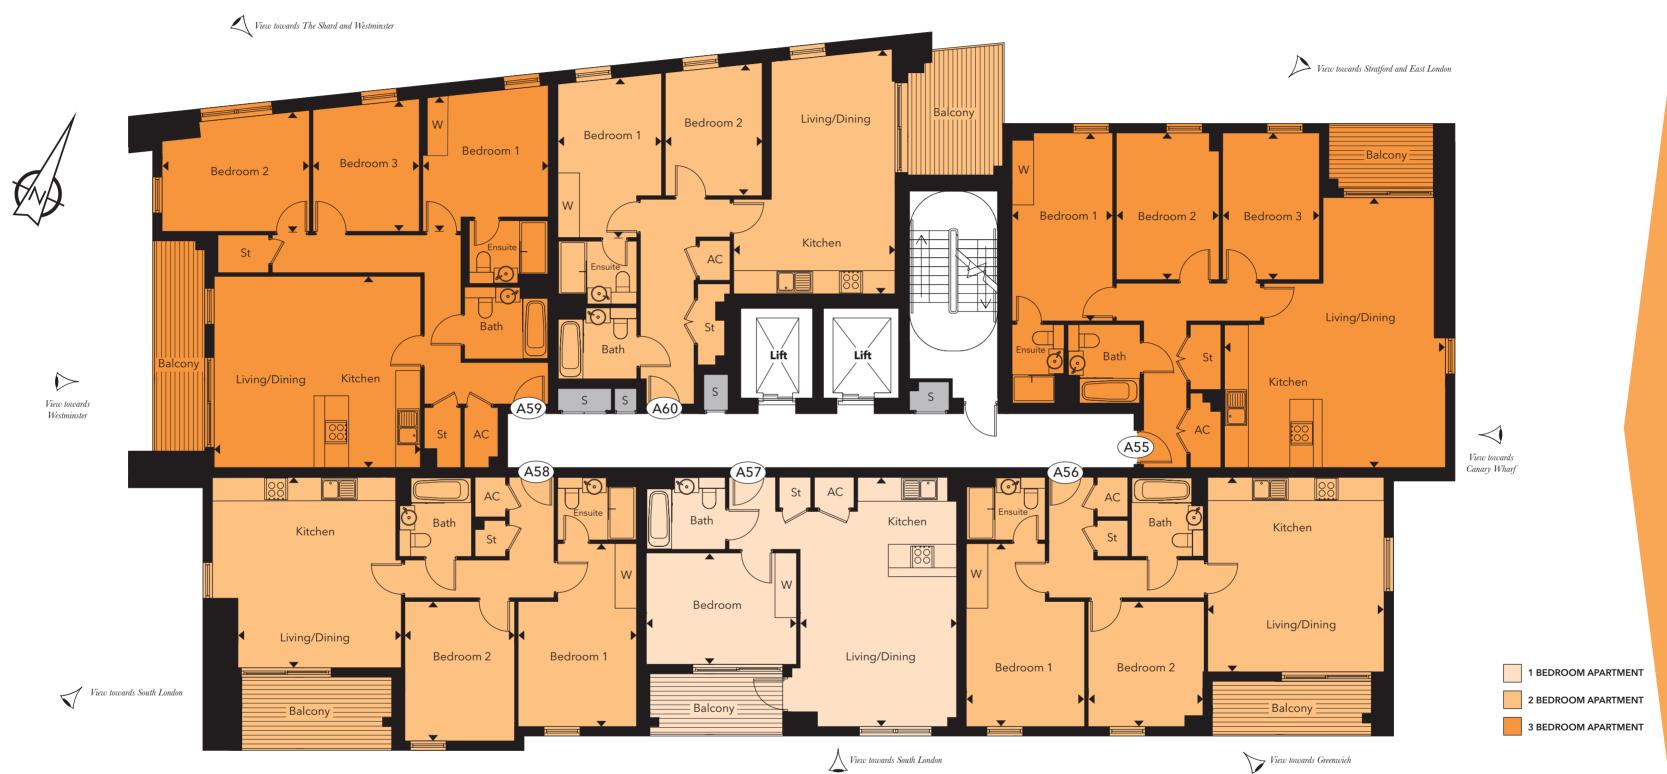

The Tower Apartments A55, A56, A57, A58, A59 & A60

View towards The City

View towards South London

| APARTMENT A55         |               |               | APARTMENT A56         |               |                | APARTMENT A57         |               |               | APARTMENT A58         |               |              |
|-----------------------|---------------|---------------|-----------------------|---------------|----------------|-----------------------|---------------|---------------|-----------------------|---------------|--------------|
| 3 Bedroom Apartment   |               |               | 2 Bedroom Apartment   |               |                | 1 Bedroom Apartment   |               |               | 2 Bedroom Apartment   |               |              |
| KITCHEN/LIVING/DINING |               |               | KITCHEN/LIVING/DINING |               |                | KITCHEN/LIVING/DINING |               |               | KITCHEN/LIVING/DINING |               |              |
| BEDROOM 1             | 5.24m x 2.80m | 17'2" x 9'2"  | BEDROOM 1             | 5.10m x 3.30m | 16'9" x 10'10" | BEDROOM               | 4.18m x 3.10m | 13'9" x 10'2" | BEDROOM 1             | 5.10m x 3.30m | 16'9" x 10'1 |
| BEDROOM 2             | 4.09m x 2.86m | 13′5″ x 9′5″  | BEDROOM 2             | 3.48m x 3.20m | 11′5″ x 10′6″  | TOTAL AREA            | 52.5 sq m     | 565 sq ft     | BEDROOM 2             | 3.89m x 3.07m | 12'9" x 10'  |
| BEDROOM 3             | 4.09m x 2.69m | 13′5″ x 8′10″ | TOTAL AREA            | 72.9 sq m     | 785 sq ft      |                       |               |               | TOTAL AREA            | 73.1 sq m     | 787 sq ft    |
| TOTAL AREA            | 98.1 sq m     | 1056 sq ft    |                       |               |                |                       |               |               |                       |               |              |

The dimensions given are accurate to within plus or minus two inches (50mm) from floor level and include wardrobe spaces where applicable. 🔶 Indicates where measurements have been taken from. They are not intended to be used for carpet sizes, appliance space or items of furniture. Views shown are indicative and are for orientation purposes. The information is for general guidance only. S

#### APARTMENT A59

|                | TOTAL AREA            | 95.7 sq m     | 1030 sq ft     |
|----------------|-----------------------|---------------|----------------|
| 787 sq ft      | BEDROOM 3             | 3.63m x 2.96m | 11'11" x 9'8"  |
| 12'9" x 10'1"  | BEDROOM 2             | 4.10m x 3.32m | 13′5″ x 10′11″ |
| 16'9" x 10'10" | BEDROOM 1             | 3.78m x 3.49m | 12'5" x 11'5"  |
| 17'4" x 14'11" | KITCHEN/LIVING/DINING | 5.75m x 5.33m | 18'10" x 17'6" |
|                | 3 Bedroom Apartment   |               |                |

| 2 Bedroom Apartment   |               |                |
|-----------------------|---------------|----------------|
| KITCHEN/LIVING/DINING | 6.78m x 4.49m | 22'3" x 14'9"  |
| BEDROOM 1             | 4.44m x 2.89m | 14'7" x 9'6"   |
| BEDROOM 2             | 3.64m x 2.70m | 11'11" x 8'10" |
| TOTAL AREA            | 71.0 sq m     | 764 sq ft      |