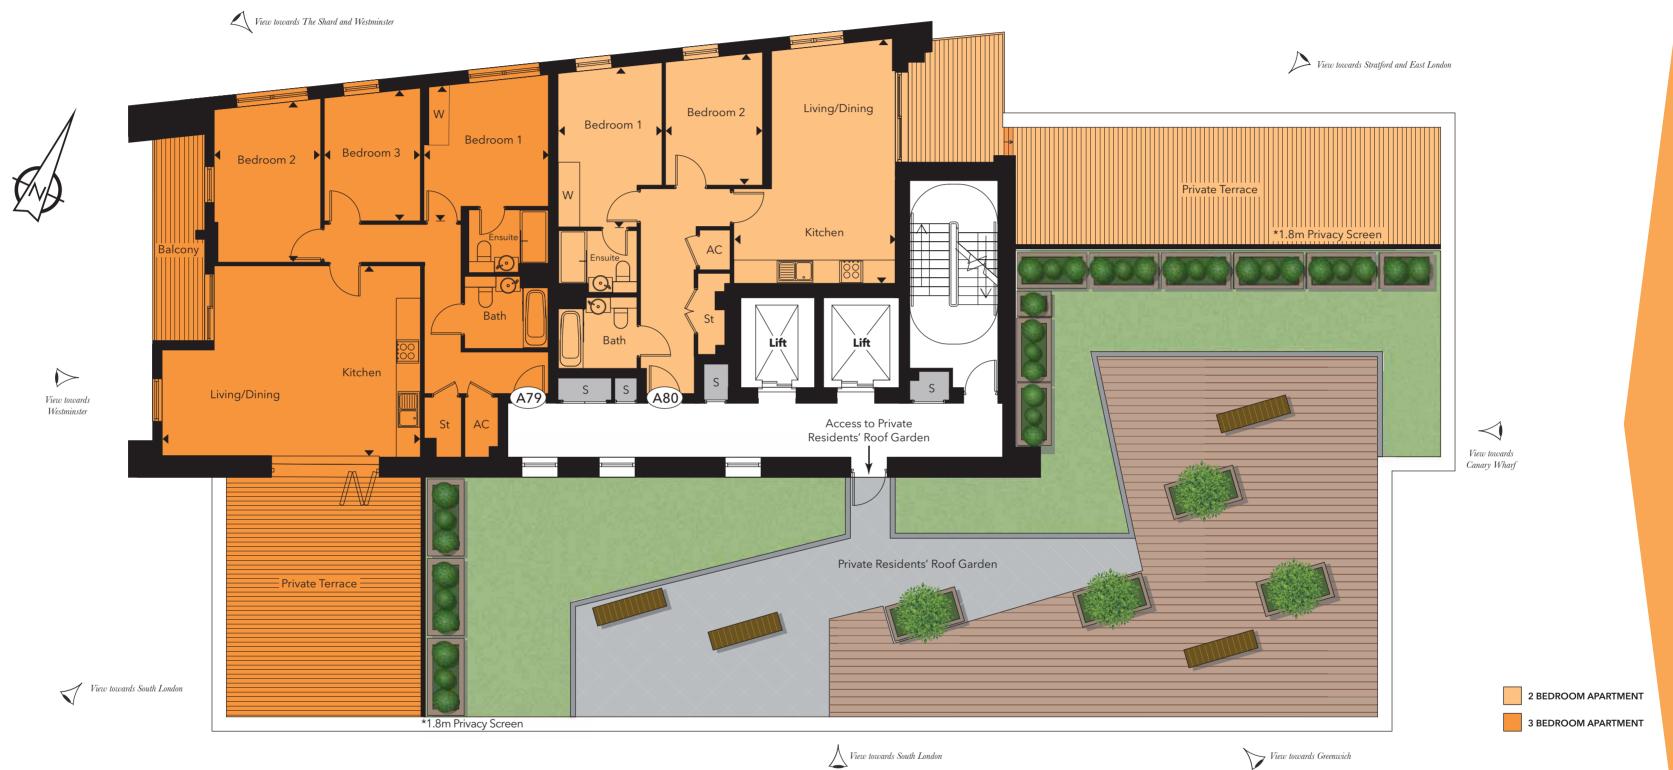

The Tower Apartments A79 & A80

View towards The City

View towards South London

| APARTMENT A79 |
|---------------|
|---------------|

#### APARTMENT A80

| 3 Bedroom Apartment   |               |               | 2 Bedroom Apartment   |               |                |
|-----------------------|---------------|---------------|-----------------------|---------------|----------------|
| KITCHEN/LIVING/DINING | 7.20m x 5.33m | 23'7" x 17'6" | KITCHEN/LIVING/DINING | 6.78m x 4.49m | 22'3" x 14'9"  |
| BEDROOM 1             | 3.78m x 3.49m | 12′5″ x 11′5″ | BEDROOM 1             | 4.44m x 2.89m | 14′7″ x 9′6″   |
| BEDROOM 2             | 4.47m x 2.96m | 14'8" x 9'9"  | BEDROOM 2             | 3.64m x 2.70m | 11'11" x 8'10" |
| BEDROOM 3             | 3.63m x 2.65m | 11'11" x 8'8" | TOTAL AREA            | 71.0 sq m     | 764 sq ft      |
| TOTAL AREA            | 96.2 sq m     | 1035 sq ft    | TERRACE AREA          | 40.0 sq m     | 431 sq ft      |
| TERRACE AREA          | 36.0 sq m     | 388 sq ft     |                       |               |                |