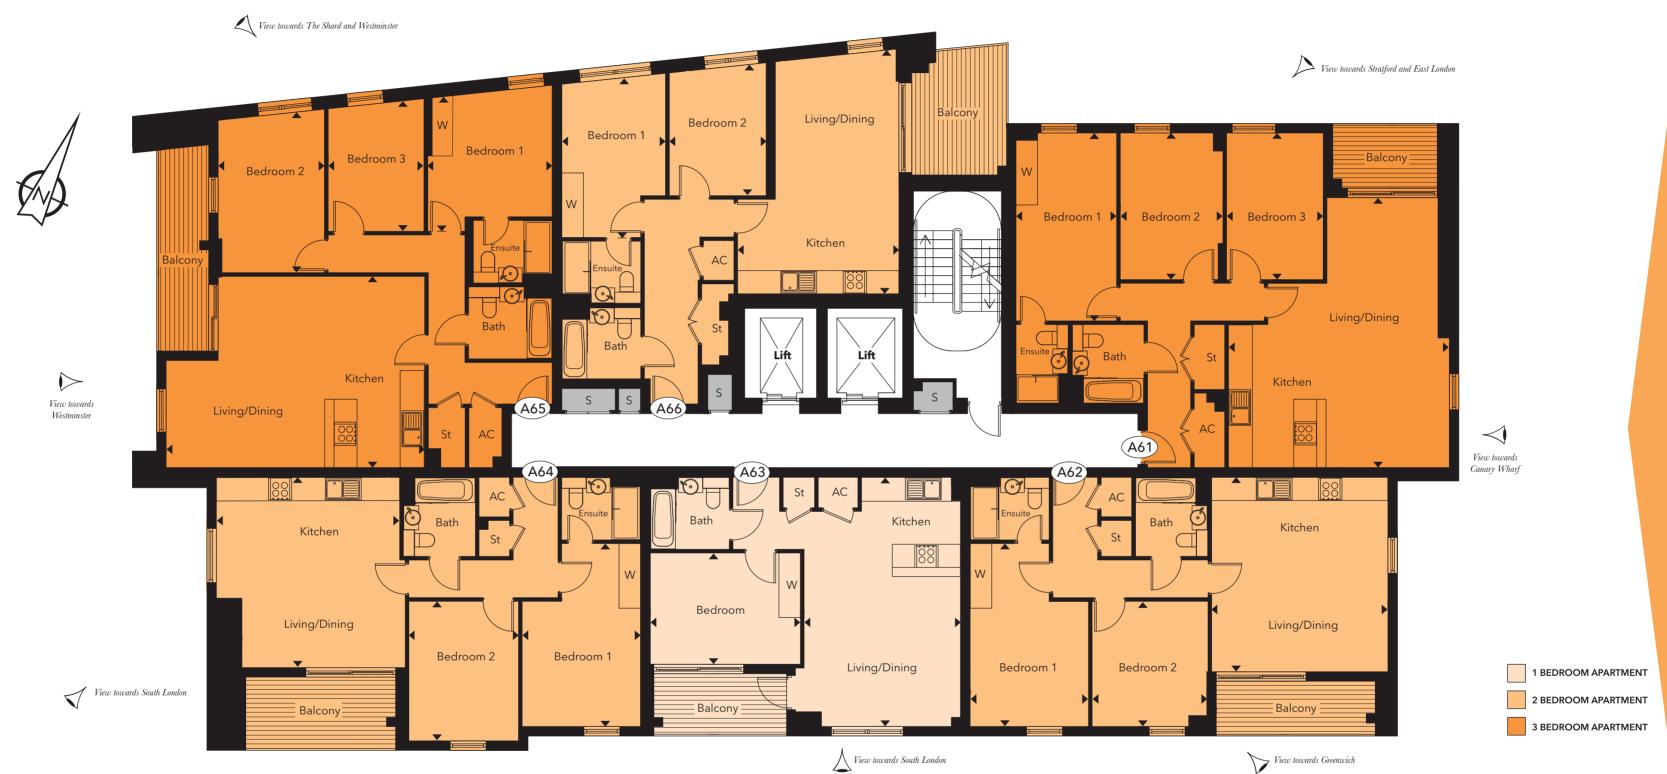

The Tower Apartments A61, A62, A63, A64, A65 & A66

View towards The City

View towards South London

| APARTMENT A61         |               |               | APARTMENT A62         |               |                | APARTMENT A63         |               |               | APARTMENT A64         |               |             |
|-----------------------|---------------|---------------|-----------------------|---------------|----------------|-----------------------|---------------|---------------|-----------------------|---------------|-------------|
| 3 Bedroom Apartment   |               |               | 2 Bedroom Apartment   |               |                | 1 Bedroom Apartment   |               |               | 2 Bedroom Apartment   |               |             |
| KITCHEN/LIVING/DINING |               |               | KITCHEN/LIVING/DINING | 5.42m x 4.91m | 17′9″ x 16′1″  | KITCHEN/LIVING/DINING |               |               | KITCHEN/LIVING/DINING |               |             |
| BEDROOM 1             | 5.24m x 2.80m | 17'2" x 9'2"  | BEDROOM 1             | 5.10m x 3.30m | 16'9" x 10'10" | BEDROOM               | 4.18m x 3.10m | 13'9" x 10'2" | BEDROOM 1             | 5.10m x 3.30m | 16′9″ x 10′ |
| BEDROOM 2             | 4.09m x 2.86m | 13′5″ x 9′5″  | BEDROOM 2             | 3.48m x 3.20m | 11′5″ x 10′6″  | TOTAL AREA            | 52.5 sq m     | 565 sq ft     | BEDROOM 2             | 3.89m x 3.07m | 12′9″ x 10  |
| BEDROOM 3             | 4.09m x 2.69m | 13′5″ x 8′10″ | TOTAL AREA            | 72.9 sq m     | 785 sq ft      |                       |               |               | TOTAL AREA            | 73.1 sq m     | 787 sq ft   |
| TOTAL AREA            | 98.1 sq m     | 1056 sq ft    |                       |               |                |                       |               |               |                       |               |             |

The dimensions given are accurate to within plus or minus two inches (50mm) from floor level and include wardrobe spaces where applicable. 🔶 Indicates where measurements have been taken from. They are not intended to be used for carpet sizes, appliance space or items of furniture. Views shown are indicative and are for orientation purposes. The information is for general guidance only. S

#### APARTMENT A65

|          | TOTAL AREA            | 96.2 sq m     | 1035 sq ft    |
|----------|-----------------------|---------------|---------------|
| q ft     | BEDROOM 3             | 3.63m x 2.65m | 11'11" x 8'8" |
| x 10′1″  | BEDROOM 2             | 4.47m x 2.96m | 14'8" x 9'9"  |
| x 10′10″ | BEDROOM 1             | 3.78m x 3.49m | 12′5″ x 11′5″ |
| (14'11"  | KITCHEN/LIVING/DINING | 7.20m x 5.33m | 23'7" x 17'6" |
|          | 3 Bedroom Apartment   |               |               |
|          |                       |               |               |

| TOTAL AREA            | 71.0 sq m     | 764 sq ft      |
|-----------------------|---------------|----------------|
| BEDROOM 2             | 3.64m x 2.70m | 11'11" x 8'10" |
| BEDROOM 1             | 4.44m x 2.89m | 14'7" x 9'6"   |
| KITCHEN/LIVING/DINING | 6.78m x 4.49m | 22'3" x 14'9"  |
| 2 Bedroom Apartment   |               |                |

The Tower Apartments A67, A68, A69, A70, A71 & A72

View towards The City

View towards South London

| APARTMENT A67         |               |               | APARTMENT A68         |               |               | APARTMENT A69         |               |               | APARTMENT A70         |               |           |
|-----------------------|---------------|---------------|-----------------------|---------------|---------------|-----------------------|---------------|---------------|-----------------------|---------------|-----------|
| 3 Bedroom Apartment   |               |               | 2 Bedroom Apartment   |               |               | 1 Bedroom Apartment   |               |               | 2 Bedroom Apartment   |               |           |
| KITCHEN/LIVING/DINING |               |               | KITCHEN/LIVING/DINING |               |               | KITCHEN/LIVING/DINING |               |               | KITCHEN/LIVING/DINING |               |           |
| BEDROOM 1             | 5.24m x 2.80m | 17'2" x 9'2"  | BEDROOM 1             | 4.99m x 3.00m | 16'4" x 9'10" | BEDROOM               | 4.18m x 3.10m | 13'9" x 10'2" | BEDROOM 1             | 5.10m x 3.30m | 16′9″ x 1 |
| BEDROOM 2             | 4.09m x 2.86m | 13′5″ x 9′5″  | BEDROOM 2             | 3.48m x 3.00m | 11′5″ x 9′10″ | TOTAL AREA            | 52.5 sq m     | 565 sq ft     | BEDROOM 2             | 3.48m x 3.07m | 11′5″ x 1 |
| BEDROOM 3             | 4.09m x 2.69m | 13′5″ x 8′10″ | TOTAL AREA            | 74.5 sq m     | 802 sq ft     |                       |               |               | TOTAL AREA            | 73.0 sq m     | 786 sq    |
| TOTAL AREA            | 98.1 sq m     | 1056 sq ft    |                       |               |               |                       |               |               |                       |               |           |