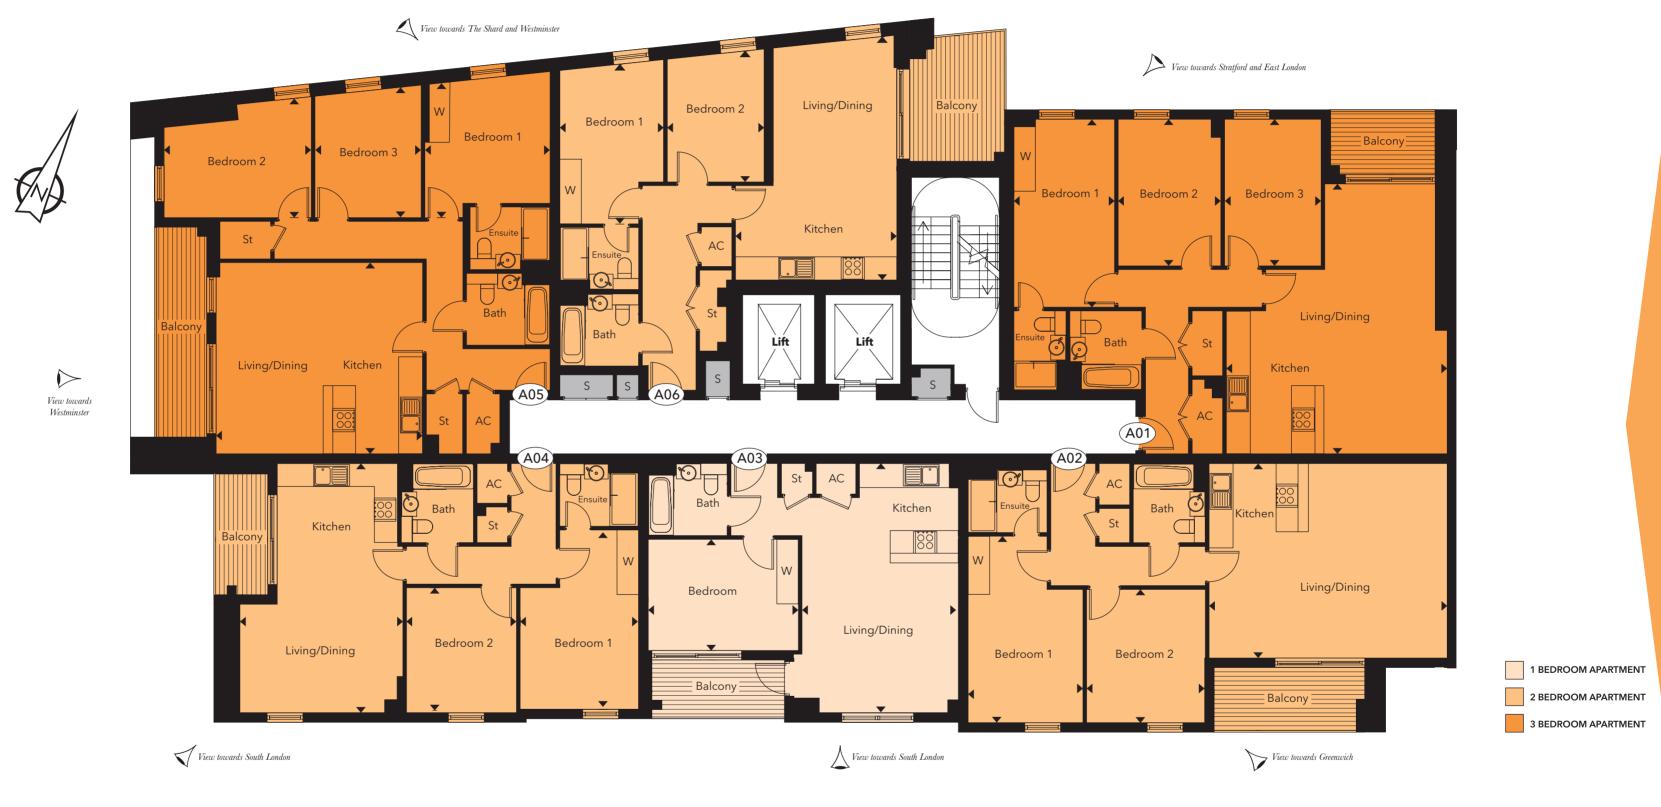

# COME HOME TO STYLISH LIVING

SERVICE WELCOMES YOU HOME EVERYDAY

AT BERMONDSEY WORKS A SPACIOUS RECEPTION & 24-HOUR CONCIERGE

The Tower Apartments

Shared Ownership

The Tower Apartments A01, A02, A03, A04, A05 & A06

View towards The City

#### **APARTMENT A01**

| TOTAL AREA            | 98.1 sq m     | 1056 sq ft    |   |
|-----------------------|---------------|---------------|---|
| BEDROOM 3             | 4.09m x 2.69m | 13'5" x 8'10" | т |
| BEDROOM 2             | 4.09m x 2.86m | 13′5″ x 9′5″  | B |
| BEDROOM 1             | 5.24m x 2.80m | 17'2" x 9'2"  | B |
| KITCHEN/LIVING/DINING | 7.52m x 6.16m | 24'8" x 20'3" | K |
| 3 Bedroom Apartment   |               |               | 2 |

|         | APARTMENT A02         |               |               |     |  |  |
|---------|-----------------------|---------------|---------------|-----|--|--|
|         | 2 Bedroom Apartment   |               |               | 11  |  |  |
| x 20'3″ | KITCHEN/LIVING/DINING | 6.64m x 5.42m | 21′9″ x 17′9″ | KIT |  |  |
| x 9′2″  | BEDROOM 1             | 5.17m x 3.20m | 17'0" x 10'6" | BE  |  |  |
| x 9′5″  | BEDROOM 2             | 3.71m x 3.29m | 12'2" x 10'9" | то  |  |  |
| x 8′10″ | TOTAL AREA            | 83.7 sq m     | 901 sq ft     |     |  |  |

### **APARTMENT A03**

| 1 Bedroom Apartment   |               |               |
|-----------------------|---------------|---------------|
| KITCHEN/LIVING/DINING | 6.94m x 4.35m | 22'9" x 14'3" |
| BEDROOM               | 4.18m x 3.10m | 13'9" x 10'2" |
| TOTAL AREA            | 52.5 sq m     | 565 sq ft     |
|                       |               |               |

#### **APARTMENT A04**

| 2 Bedroom Apartment   |               |                | 3 Bedroom Apartment   |               |                | 2 Bedroom Apartment   |               |                |
|-----------------------|---------------|----------------|-----------------------|---------------|----------------|-----------------------|---------------|----------------|
| KITCHEN/LIVING/DINING | 6.94m x 4.54m | 22'9" x 14'11" | KITCHEN/LIVING/DINING | 5.75m x 5.33m | 18'10" x 17'6" | KITCHEN/LIVING/DINING | 6.78m x 4.49m | 22'3" x 14'9"  |
| BEDROOM 1             | 4.99m x 3.30m | 16′5″ x 10′10″ | BEDROOM 1             | 3.78m x 3.49m | 12'5" x 11'5"  | BEDROOM 1             | 4.44m x 2.89m | 14'7" x 9'6"   |
| BEDROOM 2             | 3.48m x 3.07m | 11'5" x 10'1"  | BEDROOM 2             | 4.10m x 3.32m | 13'5" x 10'11" | BEDROOM 2             | 3.64m x 2.70m | 11'11" x 8'10" |
| TOTAL AREA            | 72.7 sq m     | 783 sq ft      | BEDROOM 3             | 3.63m x 2.96m | 11′11″ x 9′8″  | TOTAL AREA            | 71.0 sq m     | 764 sq ft      |
|                       |               |                | TOTAL AREA            | 95.2 sq m     | 1025 sq ft     |                       |               |                |

The dimensions given are accurate to within plus or minus two inches (50mm) from floor level and include wardrobe spaces where applicable. 🔶 Indicates where measurements have been taken from. They are not intended to be used for carpet sizes, appliance space or items of furniture. Views shown are indicative and are for orientation purposes. The information is for general guidance only. S