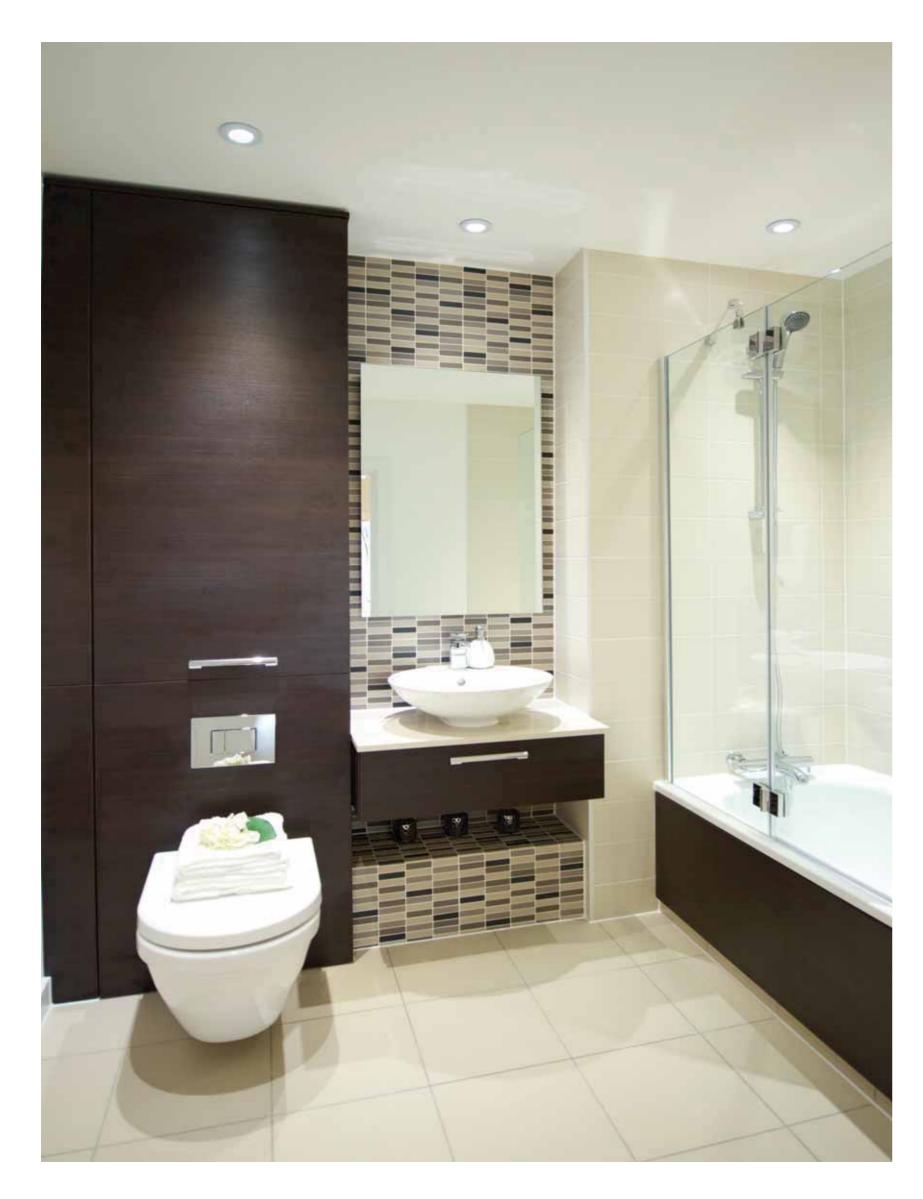

#### BATH & ENSUITE SHOWER ROOMS

- Pure white bathroom suites with chrome
- Bath with thermostatic mixer shower
- over and glazed screen
- Bespoke cabinetry with built in storage & low voltage socket
- Walk-in shower enclosure to ensuites
- Contemporary ceramic & porcelain tiling
- Smooth finish to all walls & ceilings,
- painted in subtle white emulsion
- White satinwood finish to doors & woodwork
- Wardrobe to main bedroom with
- Sky+, TV & telephone outlets to living
- room, with TV outlets to all bedrooms