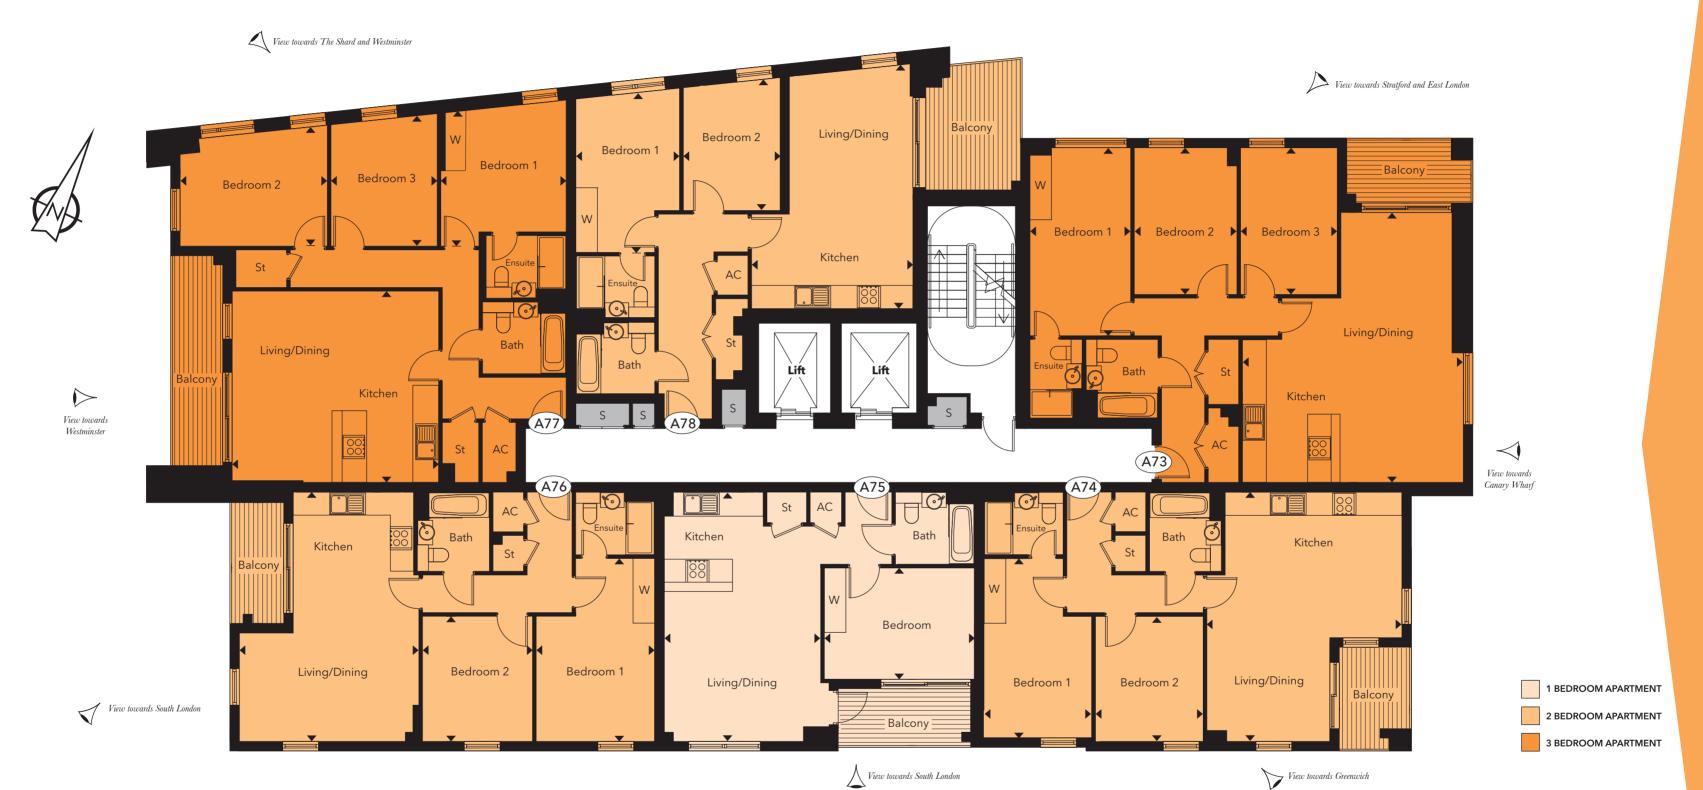

The Tower Apartments A73, A74, A75, A76, A77 & A78

View towards The City

| APARTMENT A73         |               |               | APARTMENT A74         |               |               | APARTMENT A75         |               |               | APARTMENT A76         |               |            |
|-----------------------|---------------|---------------|-----------------------|---------------|---------------|-----------------------|---------------|---------------|-----------------------|---------------|------------|
| 3 Bedroom Apartment   |               |               | 2 Bedroom Apartment   |               |               | 1 Bedroom Apartment   |               |               | 2 Bedroom Apartment   |               |            |
| KITCHEN/LIVING/DINING |               |               | KITCHEN/LIVING/DINING |               |               | KITCHEN/LIVING/DINING |               |               | KITCHEN/LIVING/DINING |               |            |
| BEDROOM 1             | 5.24m x 2.80m | 17'2" x 9'2"  | BEDROOM 1             | 4.99m x 3.00m | 16'4" x 9'10" | BEDROOM               | 4.18m x 3.10m | 13'9" x 10'2" | BEDROOM 1             | 5.10m x 3.30m | 16′9″ x 10 |
| BEDROOM 2             | 4.09m x 2.86m | 13′5″ x 9′5″  | BEDROOM 2             | 3.48m x 3.00m | 11′5″ x 9′10″ | TOTAL AREA            | 52.5 sq m     | 565 sq ft     | BEDROOM 2             | 3.48m x 3.07m | 11′5″ x 10 |
| BEDROOM 3             | 4.09m x 2.69m | 13′5″ x 8′10″ | TOTAL AREA            | 74.5 sq m     | 802 sq ft     |                       |               |               | TOTAL AREA            | 73.0 sq m     | 786 sq ft  |
| TOTAL AREA            | 98.1 sq m     | 1056 sq ft    |                       |               |               |                       |               |               |                       |               |            |

The dimensions given are accurate to within plus or minus two inches (50mm) from floor level and include wardrobe spaces where applicable. 🔶 Indicates where measurements have been taken from. They are not intended to be used for carpet sizes, appliance space or items of furniture. Views shown are indicative and are for orientation purposes. The information is for general guidance only. S

#### APARTMENT A77

|                | 3 Bedroom Apartment   |               |                |
|----------------|-----------------------|---------------|----------------|
| 22'9" x 14'11" | KITCHEN/LIVING/DINING | 5.75m x 5.33m | 18'10" x 17'6" |
| 16'9" x 10'10" | BEDROOM 1             | 3.78m x 3.49m | 12′5″ x 11′5″  |
| 11′5″ x 10′1″  | BEDROOM 2             | 4.10m x 3.32m | 13'5" x 10'11" |
| 786 sq ft      | BEDROOM 3             | 3.63m x 2.96m | 11'11" x 9'8"  |
|                | TOTAL AREA            | 95.7 sq m     | 1030 sq ft     |

| 2 Bedroom Apartment   |               |                |
|-----------------------|---------------|----------------|
| KITCHEN/LIVING/DINING | 6.78m x 4.49m | 22'3" x 14'9"  |
| BEDROOM 1             | 4.44m x 2.89m | 14'7" x 9'6"   |
| BEDROOM 2             | 3.64m x 2.70m | 11'11" x 8'10" |
| TOTAL AREA            | 71.0 sq m     | 764 sq ft      |

The Tower Apartments A79 & A80

View towards The City

View towards South London

| APARTMENT A79 |
|---------------|
|---------------|