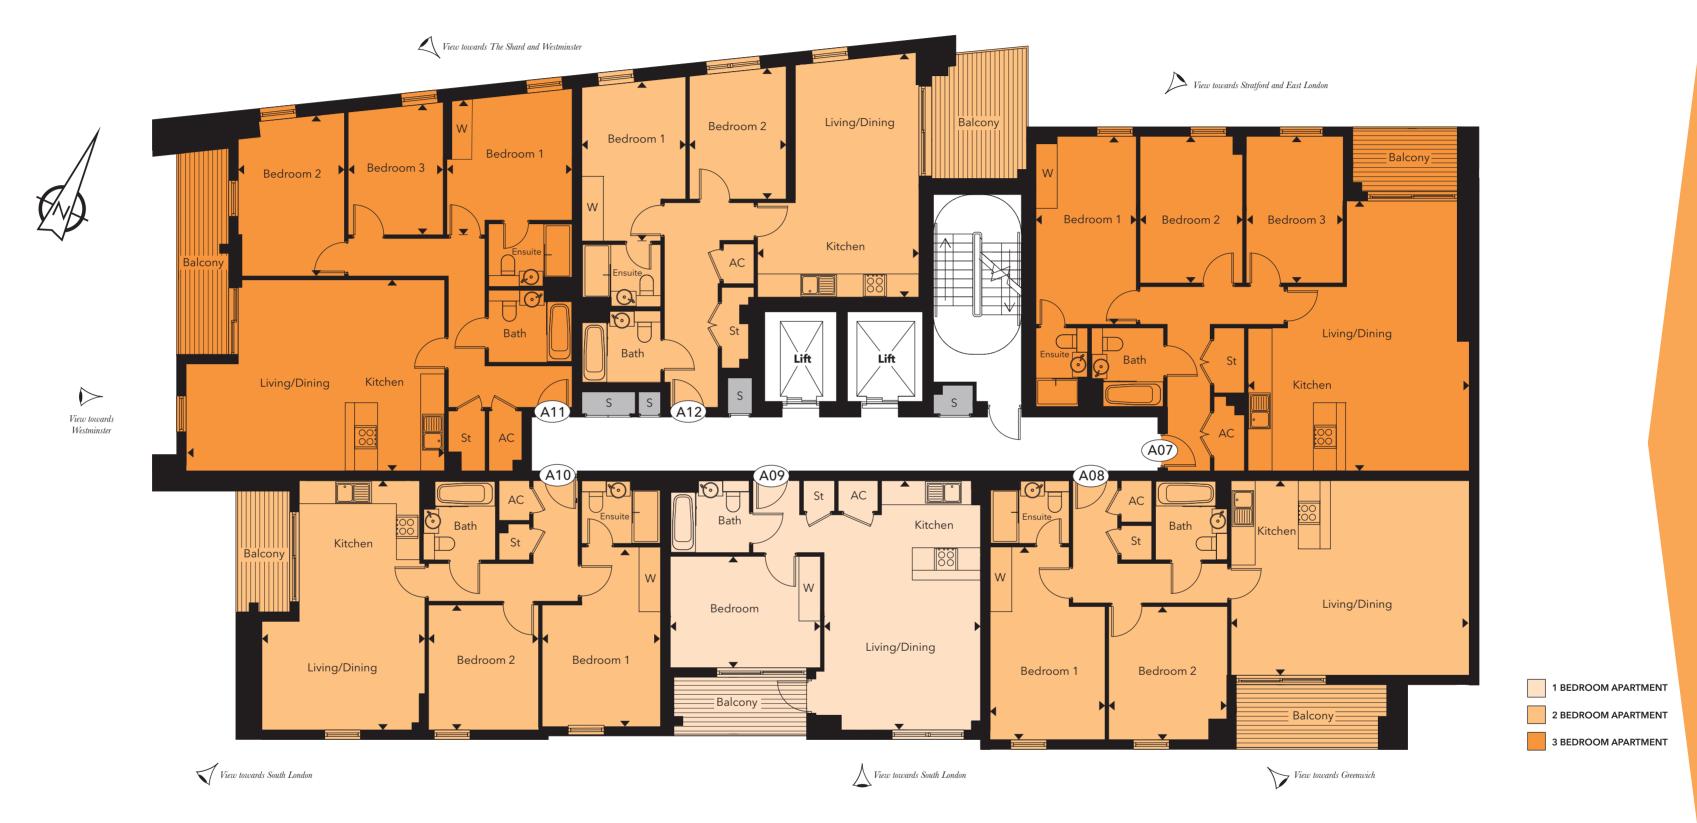

#### **APARTMENT A05**

The Tower Apartments A07, A08, A09, A10, A11 & A12

View towards The City

| APARTMENT A07                             |               | APARTMENT A08 |                                              |               | APARTMENT A09 |                                              |               | APARTMENT A10 |                                              |               |
|-------------------------------------------|---------------|---------------|----------------------------------------------|---------------|---------------|----------------------------------------------|---------------|---------------|----------------------------------------------|---------------|
| 3 Bedroom Apartment KITCHEN/LIVING/DINING |               |               | 2 Bedroom Apartment<br>KITCHEN/LIVING/DINING |               |               | 1 Bedroom Apartment<br>KITCHEN/LIVING/DINING |               |               | 2 Bedroom Apartment<br>KITCHEN/LIVING/DINING |               |
| BEDROOM 1                                 | 5.24m x 2.80m | 17'2" x 9'2"  | BEDROOM 1                                    | 5.37m x 3.20m | 17'7" x 10'6" | BEDROOM                                      | 4.18m x 3.10m | 13'9" x 10'2" | BEDROOM 1                                    | 4.99m x 3.30m |
| BEDROOM 2                                 | 4.09m x 2.86m | 13′5″ x 9′5″  | BEDROOM 2                                    | 3.71m x 3.29m | 12'2" x 10'9" | TOTAL AREA                                   | 52.5 sq m     | 565 sq ft     | BEDROOM 2                                    | 3.48m x 3.07m |
| BEDROOM 3                                 | 4.09m x 2.69m | 13′5″ x 8′10″ | TOTAL AREA                                   | 83.7 sq m     | 901 sq ft     |                                              |               |               | TOTAL AREA                                   | 72.7 sq m     |
| TOTAL AREA                                | 98.1 sq m     | 1056 sq ft    |                                              |               |               |                                              |               |               |                                              |               |

The dimensions given are accurate to within plus or minus two inches (50mm) from floor level and include wardrobe spaces where applicable. 🔶 Indicates where measurements have been taken from. They are not intended to be used for carpet sizes, appliance space or items of furniture. Views shown are indicative and are for orientation purposes. The information is for general guidance only. S

#### APARTMENT A11

#### 3 Bedroom Apartment KITCHEN/LIVING/DINING 7.20m x 5.33m 23'7" x 17'6" 6.94m x 4.54m 22'9" x 14'11" 4.99m x 3.30m 16'5" x 10'10" BEDROOM 1 3.79m x 3.49m 12'5" x 11'5" 3.48m x 3.07m 11'5" x 10'1" BEDROOM 2 4.47m x 2.96m 14'8" x 9'9" BEDROOM 3 3.63m x 2.65m 11'11" x 8'8" 783 sq ft TOTAL AREA 95.7 sq m 1030 sq ft

| 2 Bedroom Apartment   |               |                |
|-----------------------|---------------|----------------|
| KITCHEN/LIVING/DINING | 6.78m x 4.49m | 22'3" x 14'9"  |
| BEDROOM 1             | 4.44m x 2.89m | 14'7" x 9'6"   |
| BEDROOM 2             | 3.64m x 2.70m | 11'11" x 8'10" |
| TOTAL AREA            | 71.0 sq m     | 764 sq ft      |