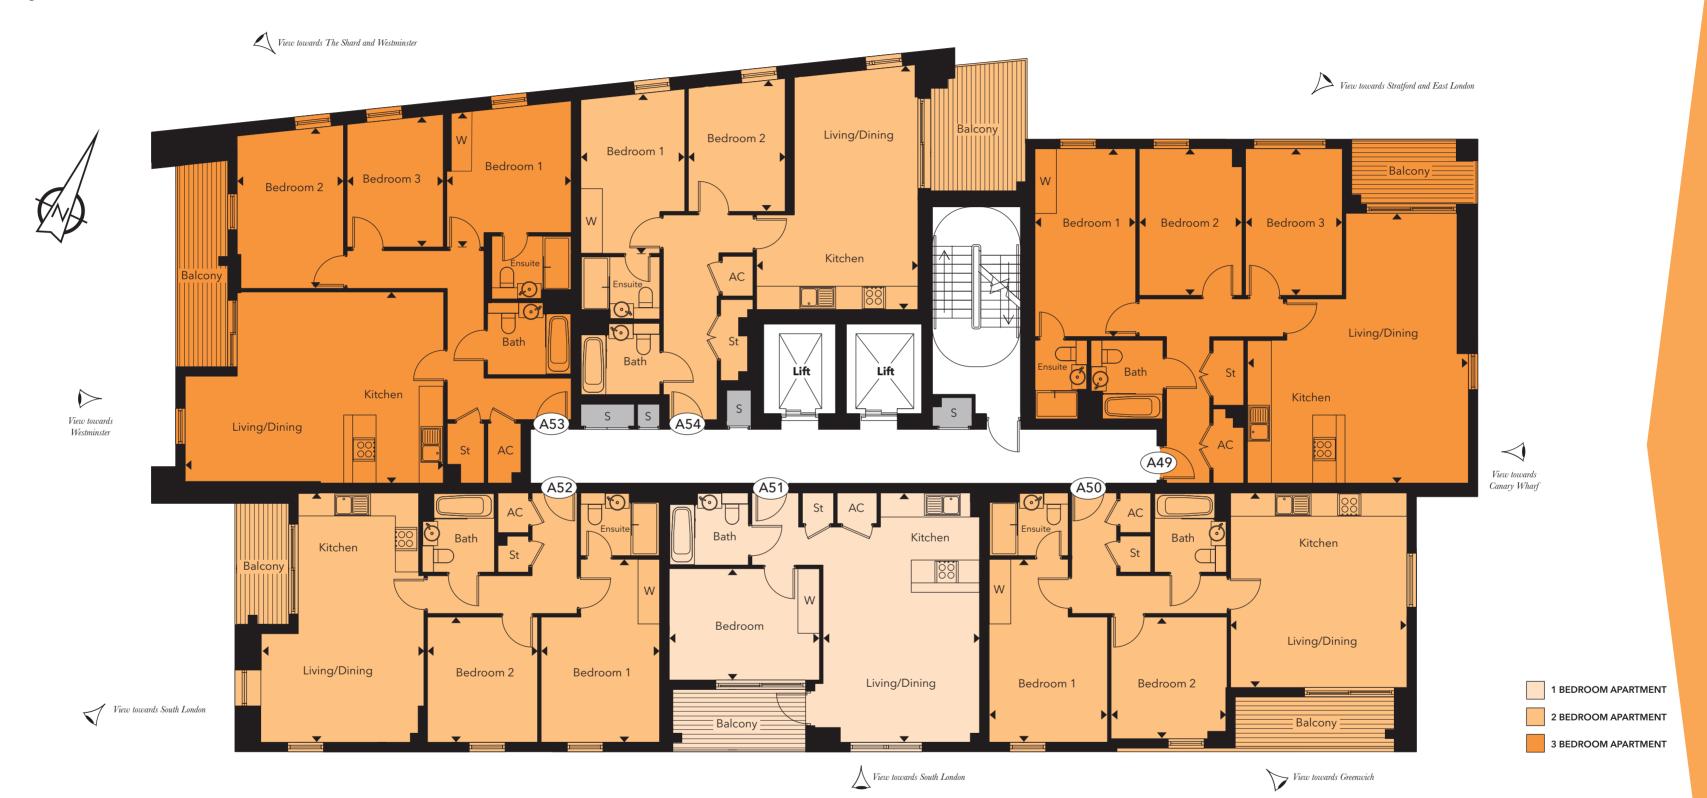

The Tower Apartments A49, A50, A51, A52, A53 & A54

View towards The City

| APARTMENT A49                                | ,             |               | APARTMENT A50                                |               |                | APARTMENT A51                             |               |               | APARTMENT A52                                |               |        |
|----------------------------------------------|---------------|---------------|----------------------------------------------|---------------|----------------|-------------------------------------------|---------------|---------------|----------------------------------------------|---------------|--------|
| 3 Bedroom Apartment<br>KITCHEN/LIVING/DINING |               |               | 2 Bedroom Apartment<br>KITCHEN/LIVING/DINING |               |                | 1 Bedroom Apartment KITCHEN/LIVING/DINING |               |               | 2 Bedroom Apartment<br>KITCHEN/LIVING/DINING |               |        |
| BEDROOM 1                                    | 5.24m x 2.80m | 17'2" x 9'2"  | BEDROOM 1                                    | 5.10m x 3.30m | 16'9" x 10'10" | BEDROOM                                   | 4.18m x 3.10m | 13'9" x 10'2" | BEDROOM 1                                    | 5.10m x 3.30m | 16'9": |
| BEDROOM 2                                    | 4.09m x 2.86m | 13′5″ x 9′5″  | BEDROOM 2                                    | 3.39m x 3.20m | 11'1" x 10'6"  | TOTAL AREA                                | 52.5 sq m     | 565 sq ft     | BEDROOM 2                                    | 3.48m x 3.07m | 11′5″  |
| BEDROOM 3                                    | 4.09m x 2.69m | 13′5″ x 8′10″ | TOTAL AREA                                   | 72.7 sq m     | 783 sq ft      |                                           |               |               | TOTAL AREA                                   | 73.0 sq m     | 786 s  |
| TOTAL AREA                                   | 98.1 sq m     | 1056 sq ft    |                                              |               |                |                                           |               |               |                                              |               |        |

The dimensions given are accurate to within plus or minus two inches (50mm) from floor level and include wardrobe spaces where applicable. 🔶 Indicates where measurements have been taken from. They are not intended to be used for carpet sizes, appliance space or items of furniture. Views shown are indicative and are for orientation purposes. The information is for general guidance only. 🛐 = Services

#### APARTMENT A53

|     |                | TOTAL AREA            | 96.2 sq m     | 1035 sq ft    |
|-----|----------------|-----------------------|---------------|---------------|
|     | 786 sq ft      | BEDROOM 3             | 3.63m x 2.65m | 11'11" x 8'8" |
| 07m | 11′5″ x 10′1″  | BEDROOM 2             | 4.47m x 2.96m | 14'8" x 9'9"  |
| 30m | 16'9" x 10'10" | BEDROOM 1             | 3.78m x 3.49m | 12'5" x 11'5" |
| 54m | 22'9" x 14'11" | KITCHEN/LIVING/DINING | 7.20m x 5.33m | 23'7" x 17'6" |
|     |                | 3 Bedroom Apartment   |               |               |
|     |                |                       |               |               |

| BEDROOM 1 | 4.44m x 2.89m                     |                                    |
|-----------|-----------------------------------|------------------------------------|
| BEDROOM 2 | 3.64m x 2.70m<br><b>71.0 sq m</b> | 11'11" x 8'10"<br><b>764 sq ft</b> |