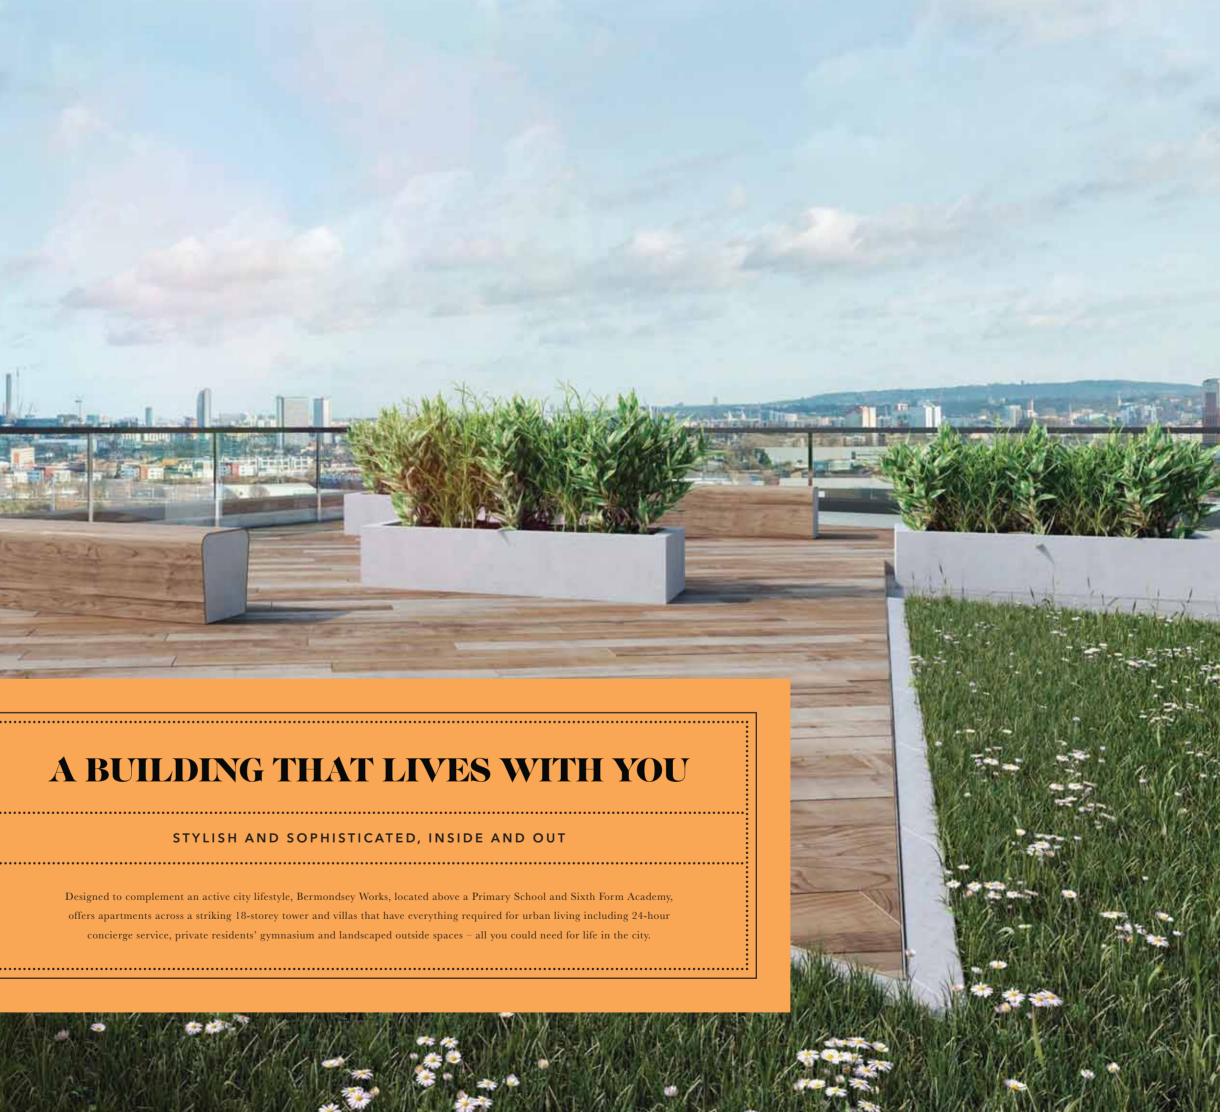

### **A BUILDING THAT LIVES WITH YOU**

#### STYLISH AND SOPHISTICATED, INSIDE AND OUT

.....

Designed to complement an active city lifestyle, Bermondsey Works, located above a Primary School and Sixth Form Academy, offers apartments across a striking 18-storey tower and villas that have everything required for urban living including 24-hour concierge service, private residents' gymnasium and landscaped outside spaces - all you could need for life in the city.

#### GENERAL FEATURES

- 24hr concierge service
- Private residents' gymnasium
- Two landscaped private residents' roof gardens
- Underground car parking\*
- Outside space to all apartments within The Tower
- Communal bicycle storage
- Under-floor heating