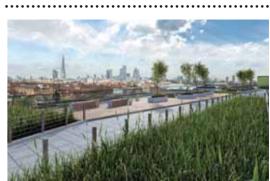

The dimensions given are accurate to within plus or minus two inches (50mm) from floor level and include wardrobe spaces where applicable. 4 Indicates where measurements have been taken from. They are not intended to be used for carpet sizes, appliance space or items of furniture. Views shown are indicative and are for orientation purposes. The information is for general guidance only. |S| = Services. Computer generated image of Residents' Private Roof Garden.