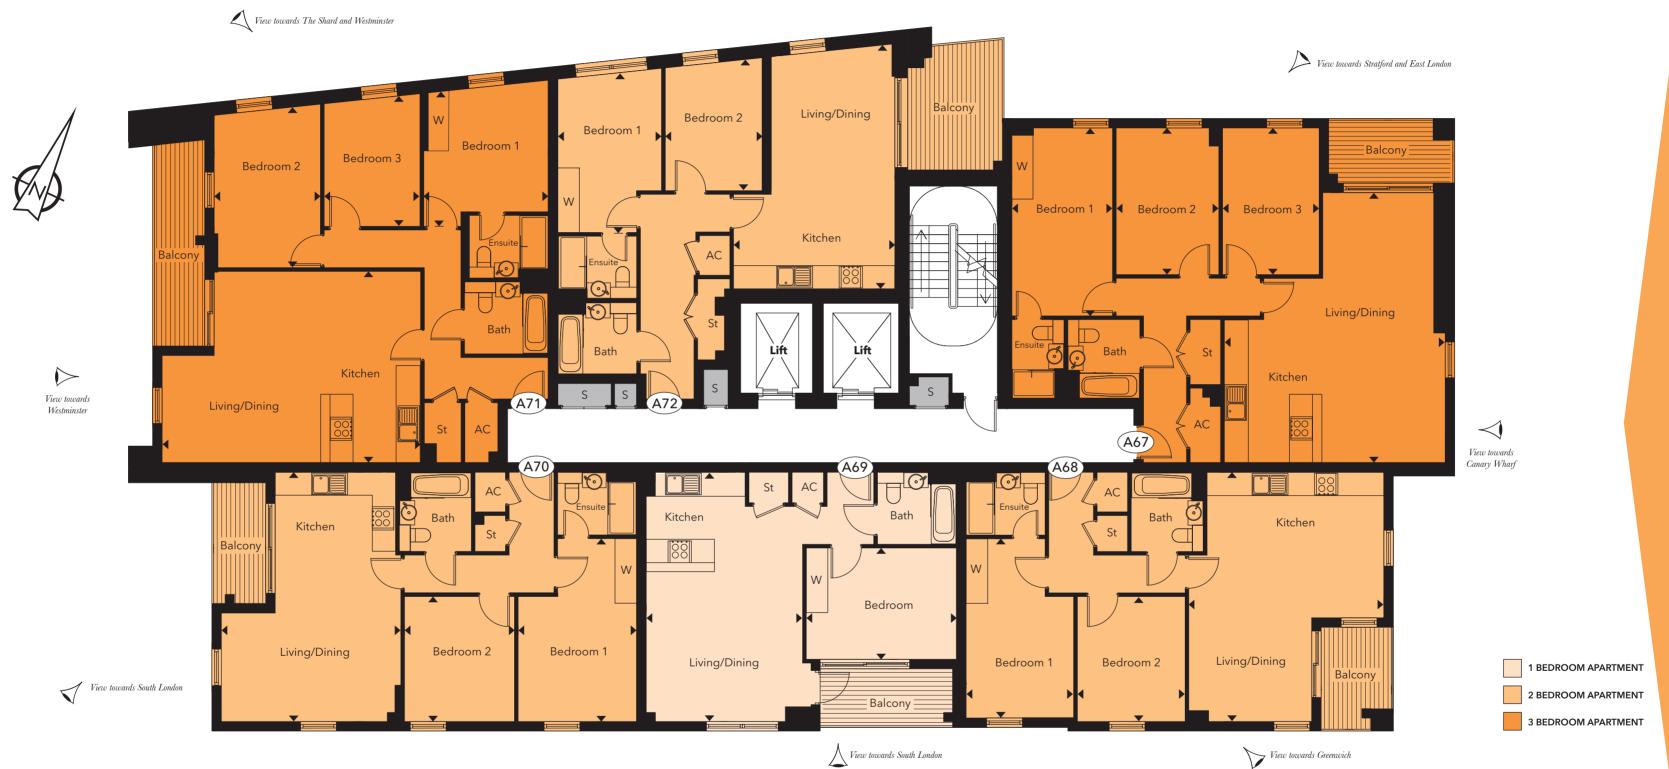

The Tower Apartments A67, A68, A69, A70, A71 & A72

View towards The City

View towards South London

| APARTMENT A67         |               |               | APARTMENT A68         |               |               | APARTMENT A69         |               |               | APARTMENT A70         |               |           |
|-----------------------|---------------|---------------|-----------------------|---------------|---------------|-----------------------|---------------|---------------|-----------------------|---------------|-----------|
| 3 Bedroom Apartment   |               |               | 2 Bedroom Apartment   |               |               | 1 Bedroom Apartment   |               |               | 2 Bedroom Apartment   |               |           |
| KITCHEN/LIVING/DINING |               |               | KITCHEN/LIVING/DINING |               |               | KITCHEN/LIVING/DINING |               |               | KITCHEN/LIVING/DINING |               |           |
| BEDROOM 1             | 5.24m x 2.80m | 17'2" x 9'2"  | BEDROOM 1             | 4.99m x 3.00m | 16'4" x 9'10" | BEDROOM               | 4.18m x 3.10m | 13'9" x 10'2" | BEDROOM 1             | 5.10m x 3.30m | 16′9″ x 1 |
| BEDROOM 2             | 4.09m x 2.86m | 13′5″ x 9′5″  | BEDROOM 2             | 3.48m x 3.00m | 11′5″ x 9′10″ | TOTAL AREA            | 52.5 sq m     | 565 sq ft     | BEDROOM 2             | 3.48m x 3.07m | 11′5″ x 1 |
| BEDROOM 3             | 4.09m x 2.69m | 13′5″ x 8′10″ | TOTAL AREA            | 74.5 sq m     | 802 sq ft     |                       |               |               | TOTAL AREA            | 73.0 sq m     | 786 sq    |
| TOTAL AREA            | 98.1 sq m     | 1056 sq ft    |                       |               |               |                       |               |               |                       |               |           |

The dimensions given are accurate to within plus or minus two inches (50mm) from floor level and include wardrobe spaces where applicable. 🔶 Indicates where measurements have been taken from. They are not intended to be used for carpet sizes, appliance space or items of furniture. Views shown are indicative and are for orientation purposes. The information is for general guidance only. S

#### APARTMENT A71

| 22'9" x 14'11" | 3 Bedroom Apartment KITCHEN/LIVING/DINING | 7 20m v 5 33m | 22'7" v 17'4" |
|----------------|-------------------------------------------|---------------|---------------|
| 16'9" x 10'10" | BEDROOM 1                                 | 3.78m x 3.49m |               |
| 11′5″ x 10′1″  | BEDROOM 2                                 | 4.47m x 2.96m | 14′8″ x 9′9″  |
| 786 sq ft      | BEDROOM 3                                 | 3.63m x 2.65m | 11′11″ x 8′8″ |
|                | TOTAL AREA                                | 96.2 sq m     | 1035 sq ft    |

| 2 Bedroom Apartment   |               |                |
|-----------------------|---------------|----------------|
| KITCHEN/LIVING/DINING | 6.78m x 4.49m | 22'3" x 14'9"  |
| BEDROOM 1             | 4.44m x 2.89m | 14'7" x 9'6"   |
| BEDROOM 2             | 3.64m x 2.70m | 11'11" x 8'10" |
| TOTAL AREA            | 71.0 sq m     | 764 sq ft      |

The Tower Apartments A73, A74, A75, A76, A77 & A78

View towards The City

| APARTMENT A73         |               |               | APARTMENT A74         |               |               | APARTMENT A75         |               |               | APARTMENT A76         |               |            |
|-----------------------|---------------|---------------|-----------------------|---------------|---------------|-----------------------|---------------|---------------|-----------------------|---------------|------------|
| 3 Bedroom Apartment   |               |               | 2 Bedroom Apartment   |               |               | 1 Bedroom Apartment   |               |               | 2 Bedroom Apartment   |               |            |
| KITCHEN/LIVING/DINING |               |               | KITCHEN/LIVING/DINING |               |               | KITCHEN/LIVING/DINING |               |               | KITCHEN/LIVING/DINING |               |            |
| BEDROOM 1             | 5.24m x 2.80m | 17'2" x 9'2"  | BEDROOM 1             | 4.99m x 3.00m | 16'4" x 9'10" | BEDROOM               | 4.18m x 3.10m | 13'9" x 10'2" | BEDROOM 1             | 5.10m x 3.30m | 16′9″ x 10 |
| BEDROOM 2             | 4.09m x 2.86m | 13′5″ x 9′5″  | BEDROOM 2             | 3.48m x 3.00m | 11′5″ x 9′10″ | TOTAL AREA            | 52.5 sq m     | 565 sq ft     | BEDROOM 2             | 3.48m x 3.07m | 11′5″ x 10 |
| BEDROOM 3             | 4.09m x 2.69m | 13′5″ x 8′10″ | TOTAL AREA            | 74.5 sq m     | 802 sq ft     |                       |               |               | TOTAL AREA            | 73.0 sq m     | 786 sq ft  |
| TOTAL AREA            | 98.1 sq m     | 1056 sq ft    |                       |               |               |                       |               |               |                       |               |            |