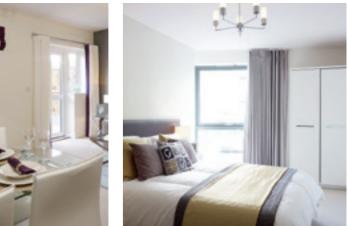

### COME home TO LUXURY

Every detail has been carefully considered and built to a high specification. The continental style kitchens feature quality worktops and integrated Bosch appliances including oven, dishwasher and fridge freezer. Bathrooms and en-suites feature Hansgrohe

fittings and chrome heated ladder style towel rails.

All apartments have a video entry phone system and TV points to the living room and bedrooms. Plus, bedroom 1 includes built-in wardrobes that make an exceptional use of space.

• Walls & Ceilings painted

- with chrome handles • Walnut finish to entrance
- door with chrome handles • Double glazed windows
  - and patio doors to Terrace/Balcony
  - Fitted wardrobes to bedroom 1