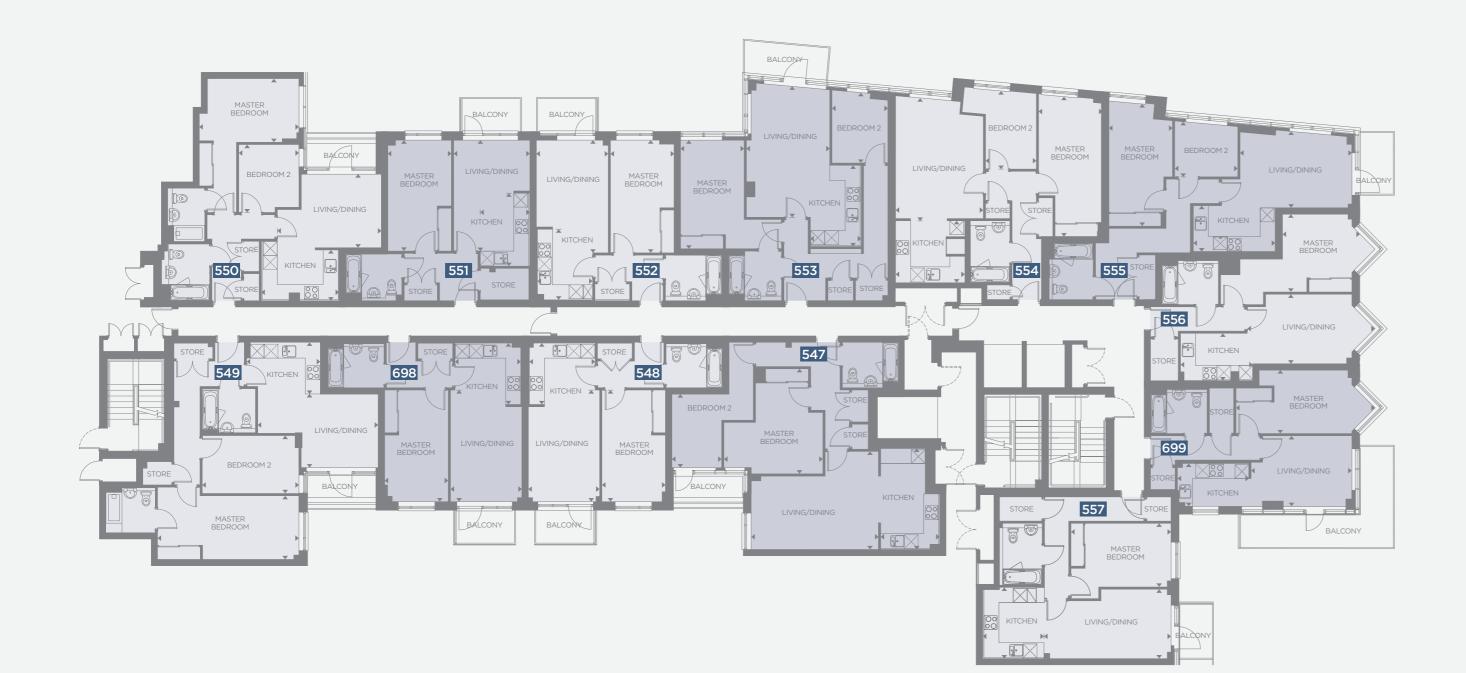

# FIFTH FLOOR

# The trafalgar apartments, ealing w5

#### **APARTMENT 547**

| Kitchen        | 4.36m x 2.50m | 14'2" x 8'2"   |
|----------------|---------------|----------------|
| Living/Dining  | 5.50m x 4.23m | 18'0" x 13'11" |
| Master Bedroom | 4.54m x 4.28m | 14'11" x 14'0" |
| Bedroom 2      | 3.17m x 2.15m | 10'5" x 7'1"   |

#### **APARTMENT 548**

| Kitchen       | 2.84m x 2.75m | 9'4" x 9'0"    |
|---------------|---------------|----------------|
| Living/Dining | 4.82m x 3.08m | 15'10" × 10'1" |
| Bedroom       | 4.82m x 2.75m | 15'10" x 9'0"  |

#### **APARTMENT 698**

| Kitchen       | 2.84m x 2.75m | 9'4" x 9'0"    |
|---------------|---------------|----------------|
| Living/Dining | 4.82m x 3.08m | 15'10" x 10'1" |
| Bedroom       | 4.82m x 2.75m | 15'10" x 9'0"  |

#### **APARTMENT 549**

| Kitchen        | 3.22m x 2.23m | 10'7" x 7'4"  |
|----------------|---------------|---------------|
| Living/Dining  | 5.20m x 3.18m | 17'1" x 10'5" |
| Master Bedroom | 6.10m x 2.75m | 20'0" x 9'0"  |
| Bedroom 2      | 4.18m x 2.50m | 13'8" x 8'2"  |

#### **APARTMENT 550**

| Kitchen        | 3.35m x 2.19m | 11'0" x 7'2"  |
|----------------|---------------|---------------|
| Living/Dining  | 4.50m x 3.17m | 14'9" x 10'5" |
| Master Bedroom | 4.30m x 2.75m | 14'1" x 9'0"  |
| Bedroom 2      | 2.93m x 2.60m | 9'7" x 8'6"   |

#### **APARTMENT 551**

| Kitchen       | 3.15m x 2.10m | 10'4" x 6'11"  |
|---------------|---------------|----------------|
| Living/Dining | 4.79m x 3.30m | 15'9" x 10'10" |
| Bedroom       | 4.79m x 2.75m | 15'9" x 9'0"   |

#### **APARTMENT 552**

| Kitchen       | 3.15m x 2.39m | 10'4" x 7'10" |
|---------------|---------------|---------------|
| Living/Dining | 4.87m x 3.11m | 16'0" x 10'2" |
| Bedroom       | 4.87m x 2.75m | 16'0" x 9'0"  |

#### **APARTMENT 553**

| Kitchen        | 3.50m x 2.20m | 11'6" x 7'3"   |
|----------------|---------------|----------------|
| Living/Dining  | 5.91m x 3.61m | 19'5" x 11'10" |
| Master Bedroom | 4.69m x 2.75m | 15'5" x 9'0"   |
| Bedroom 2      | 3.16m x 2.40m | 10'4" x 7'10"  |
|                |               |                |

#### **APARTMENT 554**

| Kitchen        | 2.99m x 2.64m | 9'10" x 8'8"  |
|----------------|---------------|---------------|
| Living/Dining  | 5.30m x 3.79m | 17'5" x 12'5" |
| Master Bedroom | 6.17m x 2.75m | 20'3" x 9'0"  |
| Bedroom 2      | 3.54m x 2.20m | 11'8" x 7'2"  |

#### **APARTMENT 555**

| Kitchen        | 3.54m x 1.89m | 11'7" x 6'2"  |
|----------------|---------------|---------------|
| Living/Dining  | 4.83m x 3.36m | 15'10"x 11'0" |
| Master Bedroom | 5.45m x 2.75m | 17'10" × 9'0" |
| Bedroom 2      | 2.72m x 2.42m | 8'11" x 7'11" |

#### **APARTMENT 556**

| Kitchen       | 3.12m x 2.04m | 10'3" x 6'8"  |
|---------------|---------------|---------------|
| Living/Dining | 5.52m x 3.00m | 18'1" x 9'10" |
| Bedroom       | 4.00m x 3.36m | 13'1" x 11'0" |

#### **APARTMENT 699**

| 3.09m x 1.85m | 10'1" x 6'1"  |
|---------------|---------------|
| 4.35m x 3.05m | 14'3" x 10'0" |
| 6.01m x 2.75m | 19'9" x 9'0"  |
|               | 4.35m x 3.05m |

#### **APARTMENT 557**

| Kitchen       | 3.04m x 2.60m | 10'0" x 8'6"  |
|---------------|---------------|---------------|
| Living/Dining | 5.49m x 3.00m | 18'0" x 9'10" |
| Bedroom       | 4.33m x 2.75m | 14'3" x 9'0"  |