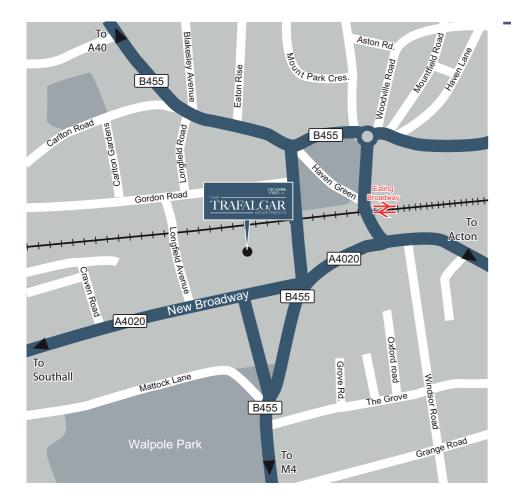

### Wonderfully CONNECTED

Ealing gives you a host of fast and reliable travel options and The Trafalgar Apartments are ideally placed to help you take advantage of them. The Central and District underground lines plus mainline rail services are literally a 5-minute walk away at Ealing Broadway, putting Central London and The City close at hand.

Paddington national rail terminal is only 10 minutes away, while you can get to Heathrow Airport in just 24 minutes. With the M4 and M25 also nearby, this is truly a hub of excellent transport connections.