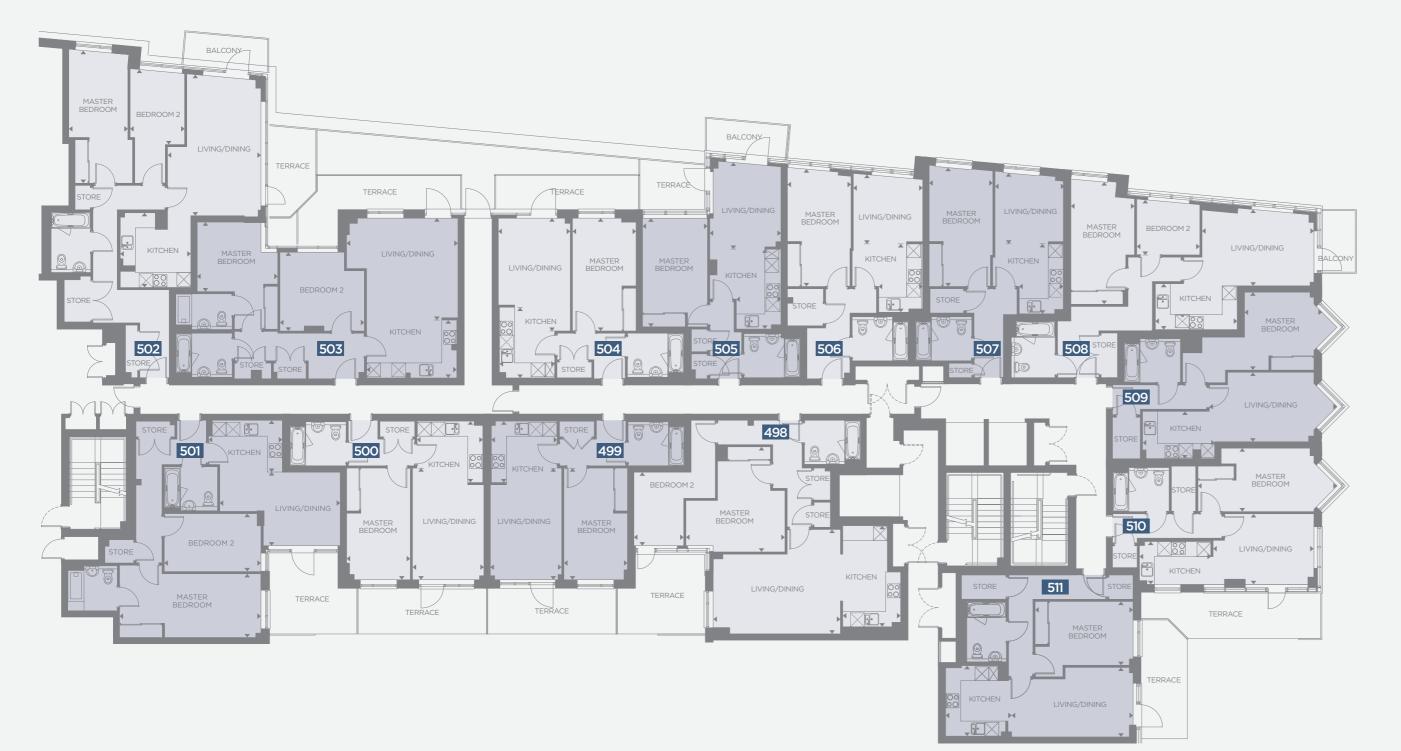

#### **APARTMENT 498**

| Kitchen        | 4.33m x 2.50m | 14'2" x 8'2"   |
|----------------|---------------|----------------|
| Living/Dining  | 5.50m x 4.50m | 18'0" x 14'9"  |
| Master Bedroom | 4.54m x 4.28m | 14'11" x 14'0" |
| Bedroom 2      | 3.17m x 2.15m | 10'5" x 7'1"   |

#### **APARTMENT 499**

| Living/Dining 4.82m x 3.08m 15'10" x 10'1"   Bedroom 4.82m x 2.75m 15'10" x 9'0" | Kitchen       | 2.84m x 2.75m | 9'4" x 9'0"    |
|----------------------------------------------------------------------------------|---------------|---------------|----------------|
| Bedroom 4.82m x 2.75m 15'10" x 9'0"                                              | Living/Dining | 4.82m x 3.08m | 15'10" x 10'1" |
|                                                                                  | Bedroom       | 4.82m x 2.75m | 15'10" x 9'0"  |

#### **APARTMENT 500**

| Kitchen       | 2.84m x 2.75m | 9'4" x 9'0"    |
|---------------|---------------|----------------|
| Living/Dining | 4.82m x 3.08m | 15'10" x 10'1" |
| Bedroom       | 4.82m x 2.75m | 15'10" x 9'0"  |

#### **APARTMENT 501**

| Kitchen        | 3.22m x 2.23m | 10'7" x 7'4"  |
|----------------|---------------|---------------|
| Living/Dining  | 5.20m x 3.18m | 17'1" x 10'5" |
| Master Bedroom | 6.10m x 2.75m | 20'0" x 9'0"  |
| Bedroom 2      | 4.18m x 2.50m | 13'8" x 8'2"  |

#### **APARTMENT 502**

| Kitchen        | 3.22m x 3.04m | 10'7" x 10'0" |   |
|----------------|---------------|---------------|---|
| Living/Dining  | 6.13m x 4.03m | 20'1" x 13'3" |   |
| Master Bedroom | 5.80m x 2.55m | 19'0" x 8'4"  | - |
| Bedroom 2      | 3.27m x 2.35m | 10'9" x 7'9"  | - |

#### **APARTMENT 503**

| Kitchen        | 3.89m x 2.50m | 12'9" x 8'2"   |
|----------------|---------------|----------------|
| Living/Dining  | 4.81m x 4.30m | 15'9" x 14'1"  |
| Master Bedroom | 3.50m x 3.00m | 11'6" x 9'10"  |
| Bedroom 2      | 3.64m x 3.40m | 11'11" x 11'2" |

#### **APARTMENT 504**

| ALANTIENT 204 |               |               |
|---------------|---------------|---------------|
| Kitchen       | 3.15m x 2.39m | 10'4" x 7'10" |
| Living/Dining | 4.87m x 3.11m | 16'0" x 10'2" |
| Bedroom       | 4.87m x 2.75m | 16'0" x 9'0"  |

#### **APARTMENT 505**

| APARIMENT 505  |               |                |
|----------------|---------------|----------------|
| Kitchen        | 3.45m x 1.90m | 11'4" x 6'3"   |
| Living/Dining  | 3.80m x 3.08m | 12'5" x 10'1"  |
| Bedroom        | 4.69m x 2.81m | 15'5" x 9'3"   |
| APARTMENT 506  |               |                |
| Kitchen        | 2.95m x 1.85m | 9'8" x 6'1"    |
| Living/Dining  | 3.04m x 3.00m | 10'0" × 9'10"  |
| Bedroom        | 5.12m x 2.75m | 16'9" x 9'0"   |
| APARTMENT 507  |               |                |
| Kitchen        | 3.02m x 1.91m | 9'11" x 6'3"   |
| Living/Dining  | 3.14m x 3.00m | 10'3" x 9'10"  |
| Bedroom        | 5.23m x 2.75m | 17'2" × 9'0"   |
| APARTMENT 508  |               |                |
| Kitchen        | 3.54m x 1.89m | 11'7" x 6'2"   |
| Living/Dining  | 4.83m x 3.36m | 15'10" × 11'0" |
| Master Bedroom | 5.45m x 2.75m | 17'10" x 9'0"  |
| Bedroom 2      | 2.72m x 2.42m | 8'11" x 7'11"  |
| APARTMENT 509  |               |                |
| Kitchen        | 3.12m x 2.04m | 10'3" x 6'8"   |
| Living/Dining  | 5.52m x 3.00m | 18'1" x 9'10"  |
| Bedroom        | 4.00m x 3.36m | 13'1" x 11'0"  |
| APARTMENT 510  |               |                |
| Kitchen        | 3.09m x 1.85m | 10'1" × 6'1"   |
| Living/Dining  | 4.35m x 3.05m | 14'3" x 10'0"  |
| Bedroom        | 6.01m x 2.75m | 19'9" x 9'0"   |
| APARTMENT 511  |               |                |
| Kitchen        | 3.04m x 2.60m | 10'0" × 8'6"   |
| Living/Dining  | 5.49m x 3.00m | 18'0" x 9'10"  |
|                | 4.23m x 2.75m | 13'10" x 9'0"  |