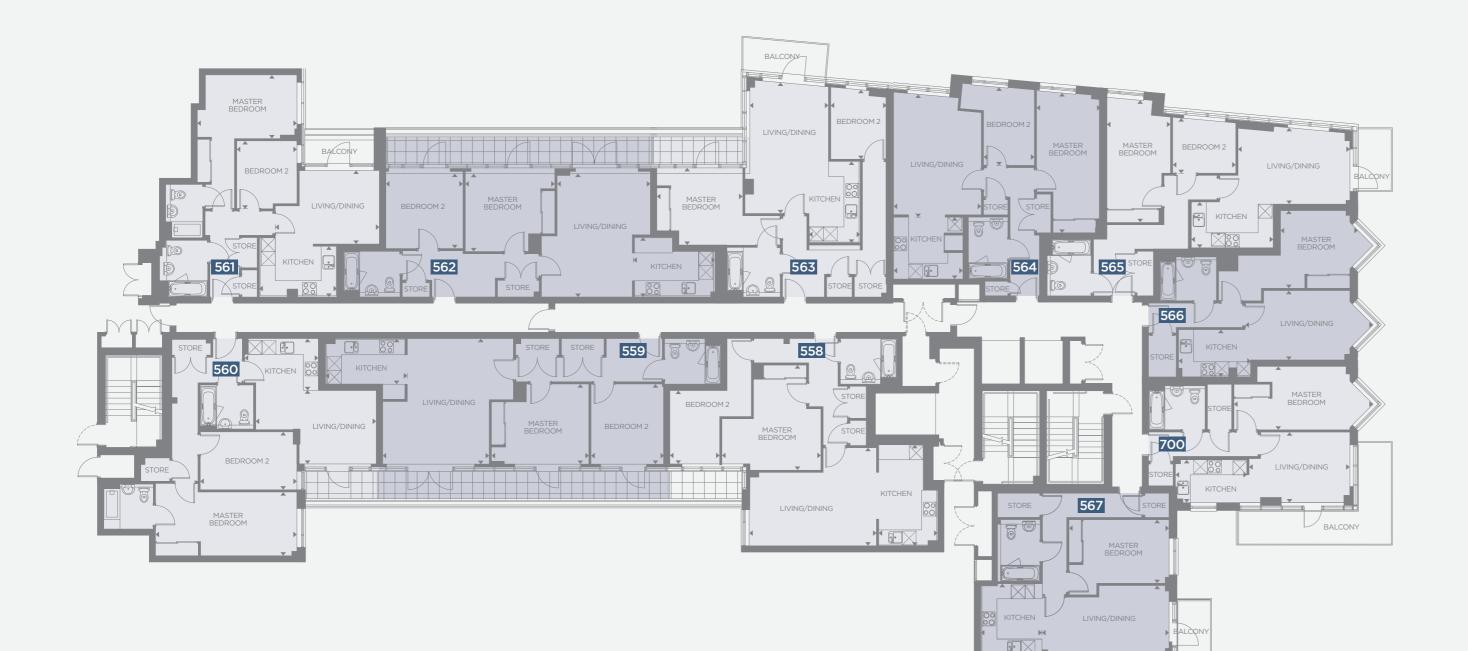

# SIXTH FLOOR

### $\mathbb{R}$ THE TRAFALGAR APARTMENTS, EALING W5

#### **APARTMENT 558**

| Kitchen        | 4.36m x 2.50m | 14'2" x 8'2"   |
|----------------|---------------|----------------|
| Living/Dining  | 5.50m x 4.23m | 18'0" x 13'11" |
| Master Bedroom | 4.54m x 4.28m | 14'11" x 14'0" |
| Bedroom 2      | 3.17m x 2.15m | 10'5" x 7'1"   |

#### **APARTMENT 559**

| Kitchen        | 3.40m x 1.91m | 11'2" x 6'3"  |
|----------------|---------------|---------------|
| Living/Dining  | 5.41m x 4.59m | 17'9" x 15'1" |
| Master Bedroom | 4.20m x 3.45m | 13'9" x 11'4" |
| Bedroom 2      | 3.45m x 3.15m | 11'4" x 10'4" |

#### **APARTMENT 560**

| Kitchen        | 3.22m x 2.23m | 10'7" x 7'4"  |
|----------------|---------------|---------------|
| Living/Dining  | 5.20m x 3.18m | 17'1" x 10'5" |
| Master Bedroom | 6.10m x 2.75m | 20'0" x 9'0"  |
| Bedroom 2      | 4.18m x 2.50m | 13'8" x 8'2"  |

#### **APARTMENT 561**

| Kitchen        | 3.35m x 2.19m | 11'O" × 7'2"  |
|----------------|---------------|---------------|
| Living/Dining  | 4.50m x 3.17m | 14'9" x 10'5" |
| Master Bedroom | 4.30m x 2.75m | 14'1" × 9'0"  |
| Bedroom 2      | 2.93m x 2.60m | 9'7" x 8'6"   |

#### **APARTMENT 562**

| Kitchen        | 3.41m x 2.50m | 11'2" x 8'2"    |
|----------------|---------------|-----------------|
| Living/Dining  | 5.41m x 4.02m | 17'9" x 13'2"   |
| Master Bedroom | 3.86m x 3.45m | 12'8" x 11'4"   |
| Bedroom 2      | 3.33m x 3.33m | 10'11" x 10'11" |

#### **APARTMENT 563**

| Kitchen        | 3.48m x 2.20m | 11'5" x 7'3"    |
|----------------|---------------|-----------------|
| Living/Dining  | 5.74m x 3.60m | 18'10" x 11'10" |
| Master Bedroom | 3.69m x 3.34m | 12'1" x 10'11"  |
| Bedroom 2      | 3.11m x 2.41m | 10'2" x 7'11"   |

#### **APARTMENT 564**

| Kitchen        | 2.99m x 2.64m | 9'10" x 8'8"  |
|----------------|---------------|---------------|
| Living/Dining  | 5.30m x 3.79m | 17'5" x 12'5" |
| Master Bedroom | 6.17m x 2.75m | 20'3" x 9'0"  |
| Bedroom 2      | 3.54m x 2.20m | 11'8" x 7'2"  |
|                |               |               |

#### **APARTMENT 565**

| Kitchen        | 3.54m x 1.89m | 11'7" x 6'2"   |
|----------------|---------------|----------------|
| Living/Dining  | 4.83m x 3.36m | 15'10" × 11'0" |
| Master Bedroom | 5.45m x 2.75m | 17'10" × 9'0"  |
| Bedroom 2      | 2.72m x 2.42m | 8'11" x 7'11"  |

#### **APARTMENT 566**

| Kitchen       | 3.12m x 2.04m | 10'3" x 6'8"  |
|---------------|---------------|---------------|
| Living/Dining | 5.52m x 3.00m | 18'1" x 9'10" |
| Bedroom       | 4.00m x 3.36m | 13'1" x 11'0" |

#### **APARTMENT 700**

| Kitchen       | 3.09m x 1.85m | 10'1" × 6'1"  |
|---------------|---------------|---------------|
| Living/Dining | 4.35m x 3.05m | 14'3" x 10'0" |
| Bedroom       | 6.01m x 2.75m | 19'9" x 9'0"  |

#### **APARTMENT 567**

| Kitchen       | 3.04m x 2.60m | 10'0" x 8'6"  |
|---------------|---------------|---------------|
| Living/Dining | 5.49m x 3.00m | 18'0" x 9'10" |
| Bedroom       | 4.33m x 2.75m | 14'3" x 9'0"  |