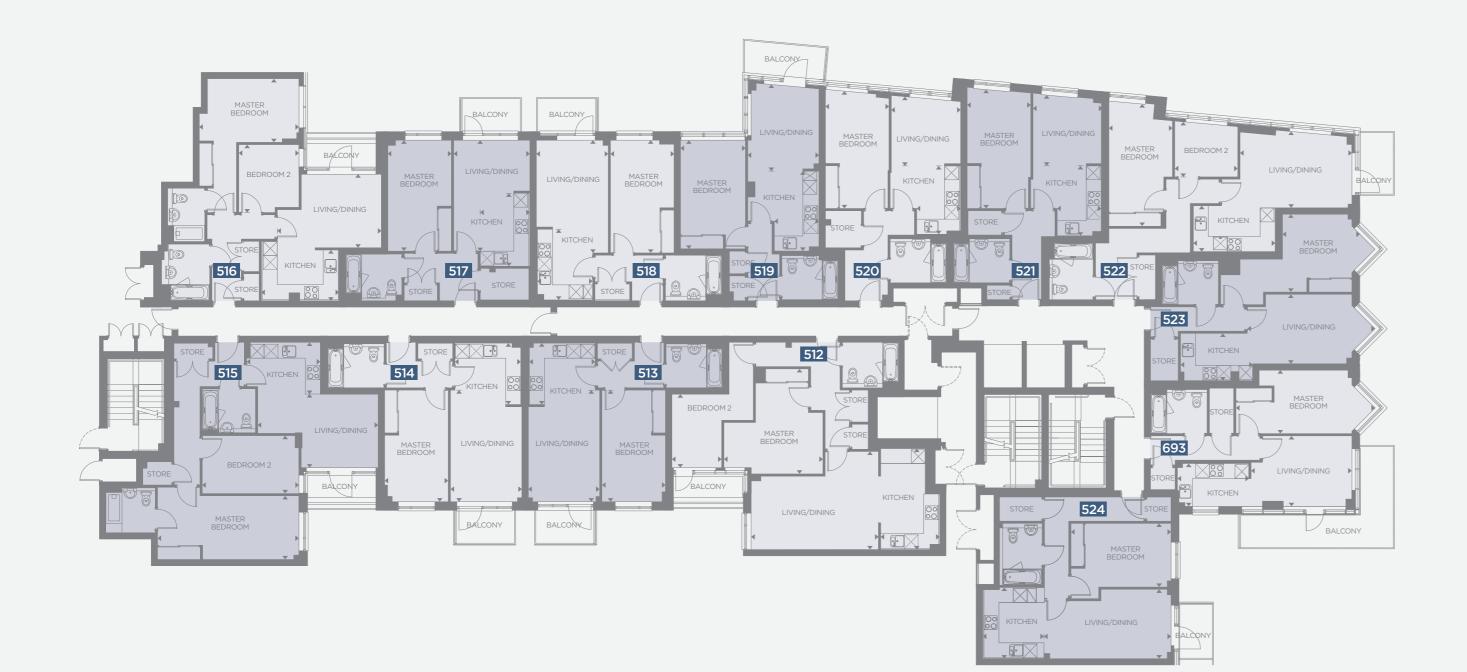

#### **APARTMENT 516**

| Kitchen        | 3.35m x 2.19m | 11'0" x 7'2"  |
|----------------|---------------|---------------|
| Living/Dining  | 4.50m x 3.17m | 14'9" x 10'5" |
| Master Bedroom | 4.30m x 2.75m | 14'1" x 9'0"  |
| Bedroom 2      | 2.93m x 2.60m | 9'7" x 8'6"   |

#### **APARTMENT 517**

| Kitchen       | 3.15m x 2.10m | 10'4" x 6'11"  |
|---------------|---------------|----------------|
| Living/Dining | 4.79m x 3.30m | 15'9" x 10'10" |
| Bedroom       | 4.79m x 2.75m | 15'9" x 9'0"   |

#### **APARTMENT 518**

| Kitchen       | 3.15m x 2.39m | 10'4" x 7'10" |
|---------------|---------------|---------------|
| Living/Dining | 4.87m x 3.11m | 16'0" x 10'2" |
| Bedroom       | 4.87m x 2.75m | 16'0" x 9'0"  |

#### **APARTMENT 519**

| Kitchen        | 3.45m x 1.90m | 11'4" x 6'3"   |
|----------------|---------------|----------------|
| Living/Dining  | 3.80m x 3.08m | 12'5" x 10'1"  |
| Bedroom        | 4.69m x 2.81m | 15'5" x 9'3"   |
| APARTMENT 520  |               |                |
| Kitchen        | 2.95m x 1.85m | 9'8" x 6'1"    |
| Living/Dining  | 3.04m x 3.00m | 10'0" x 9'10"  |
| Bedroom        | 5.12m x 2.75m | 16'9" × 9'0"   |
| APARTMENT 521  |               |                |
| Kitchen        | 3.02m x 1.91m | 9'11" x 6'3"   |
| Living/Dining  | 3.14m x 3.00m | 10'3" x 9'10"  |
| Bedroom        | 5.23m x 2.75m | 17'2" x 9'0"   |
| APARTMENT 522  |               |                |
| Kitchen        | 3.54m x 1.89m | 11'7" × 6'2"   |
| Living/Dining  | 4.83m x 3.36m | 15'10" x 11'0" |
| Master Bedroom | 5.45m x 2.75m | 17'10" × 9'0"  |
| Bedroom 2      | 2.72m x 2.42m | 8'11" x 7'11"  |
| APARTMENT 523  |               |                |
| Kitchen        | 3.12m x 2.04m | 10'3" x 6'8"   |
| Living/Dining  | 5.52m x 3.00m | 18'1" × 9'10"  |
| Bedroom        | 4.00m x 3.36m | 13'1" x 11'0"  |
| APARTMENT 693  |               |                |
| Kitchen        | 3.16m x 1.85m | 10'5" x 6'1"   |
| Living/Dining  | 4.35m x 3.05m | 14'3" × 10'0"  |
| Bedroom        | 6.01m x 2.75m | 19'9" x 9'0"   |
| APARTMENT 524  |               |                |
| Kitchen        | 3.04m x 2.60m | 10'0" x 8'6"   |
| Living/Dining  | 5.49m x 3.00m | 18'0" x 9'10"  |
| Bedroom        | 4.33m x 2.75m | 14'3" x 9'0"   |

#### **APARTMENT 528**

| Kitchen        | 3.35m x 2.19m | 11'0" x 7'2"  |
|----------------|---------------|---------------|
| Living/Dining  | 4.50m x 3.17m | 14'9" x 10'5" |
| Master Bedroom | 4.30m x 2.75m | 14'1" x 9'0"  |
| Bedroom 2      | 2.93m x 2.60m | 9'7" x 8'6"   |

#### **APARTMENT 529**

| Kitchen       | 3.15m x 2.10m | 10'4" x 6'11"  |
|---------------|---------------|----------------|
| Living/Dining | 4.79m x 3.30m | 15'9" x 10'10" |
| Bedroom       | 4.79m x 2.75m | 15'9" × 9'0"   |

#### **APARTMENT 530**

| Kitchen       | 3.15m x 2.39m | 10'4" x 7'10" |
|---------------|---------------|---------------|
| Living/Dining | 4.87m x 3.11m | 16'0" x 10'2" |
| Bedroom       | 4.87m x 2.75m | 16'0" x 9'0"  |

#### **APARTMENT 531**

| Kitchen        | 3.50m x 2.20m | 11'6" x 7'3"   |
|----------------|---------------|----------------|
| Living/Dining  | 5.91m x 3.61m | 19'5" x 11'10" |
| Master Bedroom | 4.69m x 2.75m | 15'5" x 9'0"   |
| Bedroom 2      | 3.16m x 2.40m | 10'4" x 7'10"  |
|                |               |                |

#### **APARTMENT 532**

| Kitchen        | 2.99m x 2.64m | 9'10" x 8'8"  |
|----------------|---------------|---------------|
| Living/Dining  | 5.30m x 3.79m | 17'5" x 12'5" |
| Master Bedroom | 6.17m x 2.75m | 20'3" x 9'0"  |
| Bedroom 2      | 3.54m x 2.20m | 11'8" x 7'2"  |

#### **APARTMENT 533**

| Kitchen        | 3.54m x 1.89m | 11'7" x 6'2"   |
|----------------|---------------|----------------|
| Living/Dining  | 4.83m x 3.36m | 15'10" × 11'0" |
| Master Bedroom | 5.45m x 2.75m | 17'10" × 9'0"  |
| Bedroom 2      | 2.72m x 2.42m | 8'11" x 7'11"  |

#### **APARTMENT 534**

| Kitchen       | 3.12m x 2.04m | 10'3" x 6'8"  |
|---------------|---------------|---------------|
| Living/Dining | 5.52m x 3.00m | 18'1" x 9'10" |
| Bedroom       | 4.00m x 3.36m | 13'1" x 11'0" |

#### **APARTMENT 695**

| 3.09m x 1.85m | 10'1" x 6'1"  |
|---------------|---------------|
| 4.35m x 3.05m | 14'3" x 10'0" |
| 6.01m x 2.75m | 19'9" × 9'0"  |
|               | 4.35m x 3.05m |

#### **APARTMENT 535**

| Kitchen       | 3.04m x 2.60m | 10'0" x 6'8"  |
|---------------|---------------|---------------|
| Living/Dining | 5.49m x 3.00m | 18'0" x 9'10" |
| Bedroom       | 4.33m x 2.75m | 14'3" x 9'0"  |