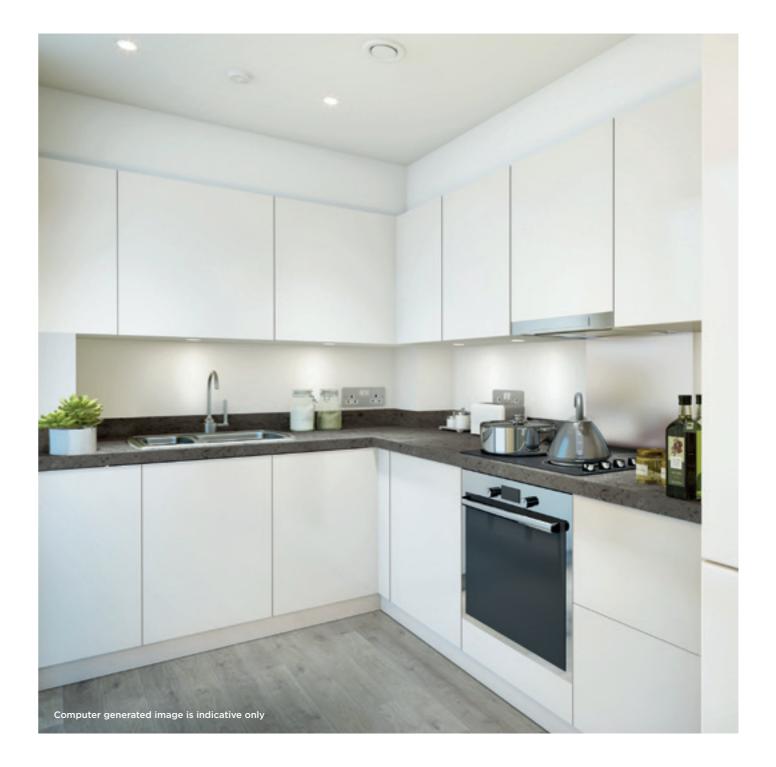

### KITCHEN

- Stylish fitted kitchen with a choice of worktops, upstands and splash backs\*
- Integrated single electric oven
- Contemporary black ceramic electric hob
- Stainless steel cooker hood
- Integrated dishwasher and fridge freezer
- Stainless steel 1.5 bowl sink with splash back and chrome mixer tap
- Washer/Dryer fitted to Hall store
- \*Please see individual spec sheets for finishes, property specification is correct at time of print and is subject to change. Please speak to your Sales Advisor.

- White bathroom suite with chrome fittings
- Thermostatic mixer taps and shower head over bath
- Glass bath screen
- Chrome heated ladder style towel rail
- Full height tiling to bath
- in white emulsion • Internal white flush doors

• Walls & Ceilings painted

- with chrome handles • Walnut finish to entrance
- door with chrome handles • Double glazed windows
  - and patio doors to Terrace/Balcony
  - Fitted wardrobes to bedroom 1

### ELECTRICAL

- Communal TV/FM to living room
- Combined phone satellite & TV point to bedroom 1
- BT point to living room & bedroom
  - TV/FM outlet to second bedroom
  - Satellite system wired for Sky+
  - Video entry phone system