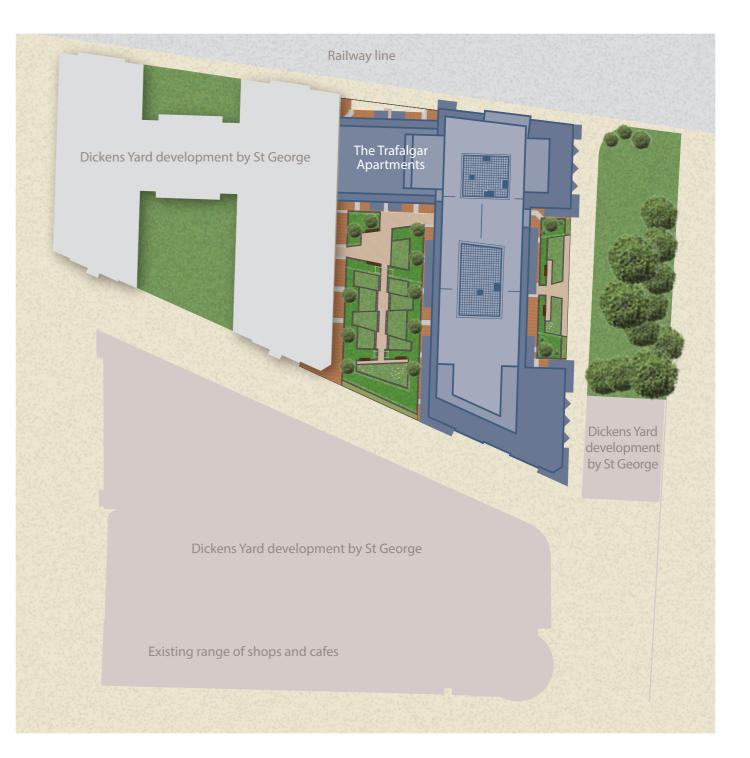

### <u>UNSURPASSED *quality*</u> & ATTENTION TO DETAIL

The Trafalgar Apartments are the latest edition to this highly sought-after development, with attractive views over Ealing and the surrounding landscaped gardens.

These high quality apartments are a wonderful opportunity to live, socialise and entertain in style. Designed by leading urban architects John Thompson and Partners, Dickens Yard is a dynamic yet safe environment close to the heart of Ealing and its many modern amenities. The public spaces are well planned, well-lit and designed to attract lots of quality high street retailers. The development is set to be an exciting shopping and leisure destination in its own right.