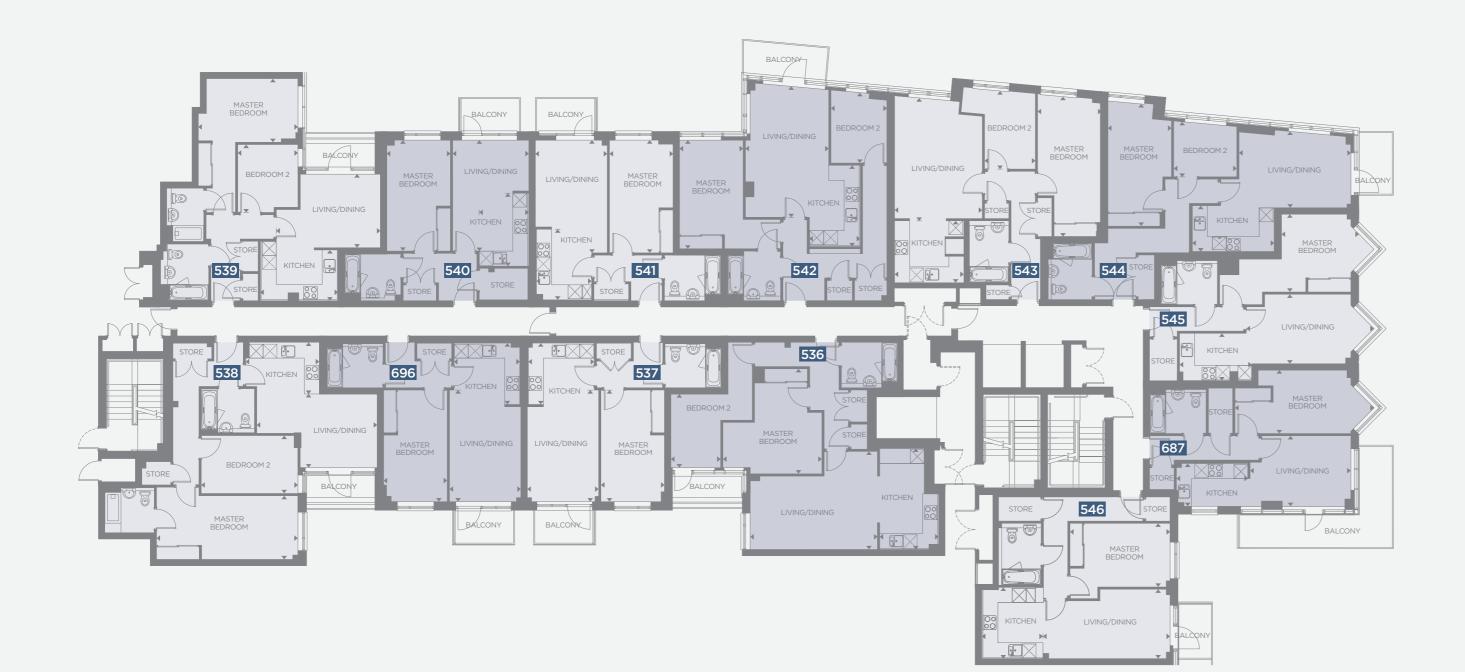

# FOURTH FLOOR

# The trafalgar apartments, ealing w5

#### **APARTMENT 536**

| Kitchen        | 4.36m x 2.50m | 14'2" x 8'2"   |
|----------------|---------------|----------------|
| Living/Dining  | 5.50m x 4.23m | 18'0" x 13'11" |
| Master Bedroom | 4.54m x 4.28m | 14'11" x 14'0" |
| Bedroom 2      | 3.17m x 2.15m | 10'5" x 7'1"   |

#### **APARTMENT 537**

| Kitchen       | 2.84m x 2.75m | 9'4" x 9'0"    |
|---------------|---------------|----------------|
| Living/Dining | 4.82m x 3.08m | 15'10" x 10'1" |
| Bedroom       | 4.82m x 2.75m | 15'10" x 9'0"  |

#### **APARTMENT 696**

| Kitchen       | 2.84m x 2.75m | 9'4" x 9'0"    |
|---------------|---------------|----------------|
| Living/Dining | 4.82m x 3.08m | 15'10" x 10'1" |
| Bedroom       | 4.82m x 2.75m | 15'10" x 9'0"  |

#### **APARTMENT 538**

| Kitchen        | 3.22m x 2.23m | 10'7" x 7'4"  |
|----------------|---------------|---------------|
| Living/Dining  | 5.20m x 3.18m | 17'1" x 10'5" |
| Master Bedroom | 6.10m x 2.75m | 20'0" x 9'0"  |
| Bedroom 2      | 4.18m x 2.50m | 13'8" x 8'2"  |

#### **APARTMENT 539**

| Kitchen        | 3.35m x 2.19m | 11'0" x 7'2"  |
|----------------|---------------|---------------|
| Living/Dining  | 4.50m x 3.17m | 14'9" x 10'5" |
| Master Bedroom | 4.30m x 2.75m | 14'1" x 9'0"  |
| Bedroom 2      | 2.93m x 2.60m | 9'7" x 8'6"   |

#### **APARTMENT 540**

| Kitchen       | 3.15m x 2.10m | 10'4" x 6'11"  |
|---------------|---------------|----------------|
| Living/Dining | 4.79m x 3.30m | 15'9" x 10'10" |
| Bedroom       | 4.79m x 2.75m | 15'9" x 9'0"   |

#### **APARTMENT 541**

| Kitchen       | 3.15m x 2.39m | 10'4" x 7'10" |
|---------------|---------------|---------------|
| Living/Dining | 4.87m x 3.11m | 16'0" x 10'2" |
| Bedroom       | 4.87m x 2.75m | 16'0" x 9'0"  |

#### **APARTMENT 542**

| Kitchen        | 3.50m x 2.20m | 11'6" x 7'3"   |
|----------------|---------------|----------------|
| Living/Dining  | 5.91m x 3.61m | 19'5" x 11'10" |
| Master Bedroom | 4.69m x 2.75m | 15'5" x 9'0"   |
| Bedroom 2      | 3.16m x 2.40m | 10'4" x 7'10"  |
|                |               |                |

#### **APARTMENT 543**

| Kitchen        | 2.99m x 2.64m | 9'10" x 8'8"  |
|----------------|---------------|---------------|
| Living/Dining  | 5.30m x 3.79m | 17'5" x 12'5" |
| Master Bedroom | 6.17m x 2.75m | 20'3" x 9'0"  |
| Bedroom 2      | 3.54m x 2.20m | 11'8" x 7'2"  |

#### APARTMENT 544

| Kitchen        | 3.54m x 1.89m | 11'7" x 6'2"   |
|----------------|---------------|----------------|
| Living/Dining  | 4.83m x 3.36m | 15'10" x 11'0" |
| Master Bedroom | 5.45m x 2.75m | 17'10" × 9'0"  |
| Bedroom 2      | 2.72m x 2.42m | 8'11" x 7'11"  |

#### **APARTMENT 545**

| Kitchen       | 3.12m x 2.04m | 10'3" x 6'8"  |
|---------------|---------------|---------------|
| Living/Dining | 5.52m x 3.00m | 18'1" x 9'10" |
| Bedroom       | 4.00m x 3.36m | 13'1" x 11'0" |

#### **APARTMENT 687**

| Kitchen       | 3.09m x 1.85m | 10'1" x 6'1"  |
|---------------|---------------|---------------|
| Living/Dining | 4.35m x 3.05m | 14'3" x 10'0" |
| Bedroom       | 6.01m x 2.75m | 19'9" x 9'0"  |

#### **APARTMENT 546**

| Kitchen       | 3.04m x 2.60m | 10'0" x 8'6"  |
|---------------|---------------|---------------|
| Living/Dining | 5.49m x 3.00m | 18'0" x 9'10" |
| Bedroom       | 4.33m x 2.75m | 14'3" x 9'0"  |