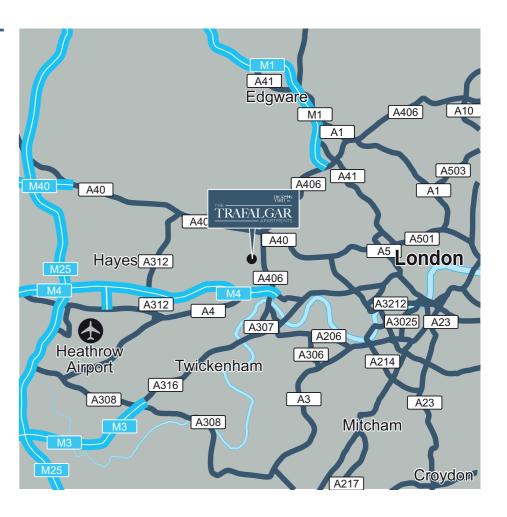

Paddington national rail terminal is only 10 minutes away, while you can get to Heathrow Airport in just 24 minutes. With the M4 and M25 also nearby, this is truly a hub of excellent transport connections.