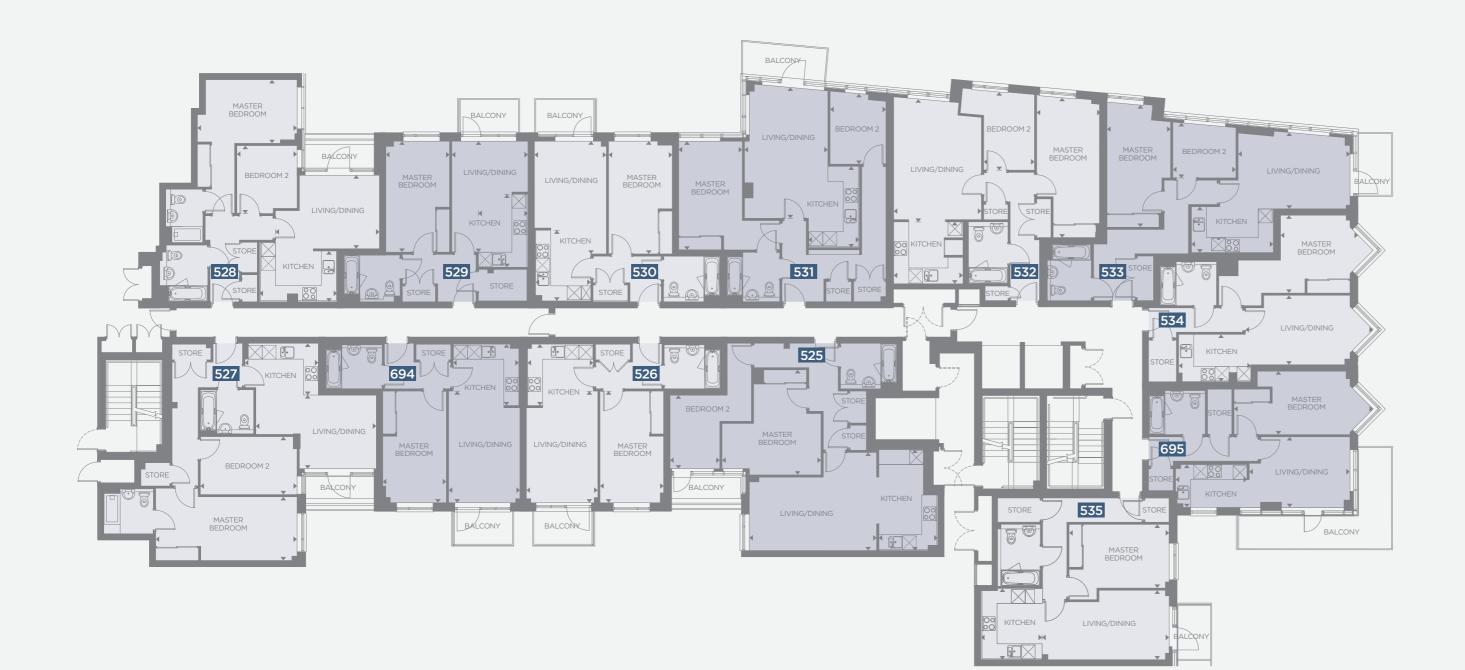

# THIRD FLOOR

# The trafalgar apartments, ealing w5

#### **APARTMENT 525**

| Kitchen        | 4.36m x 2.50m | 14'2" x 8'2"   |
|----------------|---------------|----------------|
| Living/Dining  | 5.50m x 4.23m | 18'0" x 13'11" |
| Master Bedroom | 4.54m x 4.28m | 14'11" x 14'0" |
| Bedroom 2      | 3.17m x 2.15m | 10'5" x 7'1"   |

#### **APARTMENT 526**

| Kitchen       | 2.84m x 2.75m | 9'4" x 9'0"    |
|---------------|---------------|----------------|
| Living/Dining | 4.82m x 3.08m | 15'10" x 10'1" |
| Bedroom       | 4.82m x 2.75m | 15'10" x 9'0"  |

#### **APARTMENT 694**

| Kitchen       | 2.84m x 2.75m | 9'4" x 9'0"    |
|---------------|---------------|----------------|
| Living/Dining | 4.82m x 3.08m | 15'10" x 10'1" |
| Bedroom       | 4.82m x 2.75m | 15'10" x 9'0"  |

#### **APARTMENT 527**

| Kitchen        | 3.22m x 2.23m | 10'7" x 7'4"  |
|----------------|---------------|---------------|
| Living/Dining  | 5.20m x 3.18m | 17'1" x 10'5" |
| Master Bedroom | 6.10m x 2.75m | 20'0" x 9'0"  |
| Bedroom 2      | 4.18m x 2.50m | 13'8" x 8'2"  |

#### **APARTMENT 528**

| Kitchen        | 3.35m x 2.19m | 11'0" x 7'2"  |
|----------------|---------------|---------------|
| Living/Dining  | 4.50m x 3.17m | 14'9" x 10'5" |
| Master Bedroom | 4.30m x 2.75m | 14'1" x 9'0"  |
| Bedroom 2      | 2.93m x 2.60m | 9'7" x 8'6"   |

#### **APARTMENT 529**

| Kitchen       | 3.15m x 2.10m | 10'4" x 6'11"  |
|---------------|---------------|----------------|
| Living/Dining | 4.79m x 3.30m | 15'9" x 10'10" |
| Bedroom       | 4.79m x 2.75m | 15'9" × 9'0"   |

#### **APARTMENT 530**

| Kitchen       | 3.15m x 2.39m | 10'4" x 7'10" |
|---------------|---------------|---------------|
| Living/Dining | 4.87m x 3.11m | 16'0" x 10'2" |
| Bedroom       | 4.87m x 2.75m | 16'0" x 9'0"  |

#### **APARTMENT 531**

| Kitchen        | 3.50m x 2.20m | 11'6" x 7'3"   |
|----------------|---------------|----------------|
| Living/Dining  | 5.91m x 3.61m | 19'5" x 11'10" |
| Master Bedroom | 4.69m x 2.75m | 15'5" x 9'0"   |
| Bedroom 2      | 3.16m x 2.40m | 10'4" x 7'10"  |
|                |               |                |

#### **APARTMENT 532**

| Kitchen        | 2.99m x 2.64m | 9'10" x 8'8"  |
|----------------|---------------|---------------|
| Living/Dining  | 5.30m x 3.79m | 17'5" x 12'5" |
| Master Bedroom | 6.17m x 2.75m | 20'3" x 9'0"  |
| Bedroom 2      | 3.54m x 2.20m | 11'8" x 7'2"  |

#### **APARTMENT 533**

| Kitchen        | 3.54m x 1.89m | 11'7" x 6'2"   |
|----------------|---------------|----------------|
| Living/Dining  | 4.83m x 3.36m | 15'10" × 11'0" |
| Master Bedroom | 5.45m x 2.75m | 17'10" × 9'0"  |
| Bedroom 2      | 2.72m x 2.42m | 8'11" x 7'11"  |

#### **APARTMENT 534**

| Kitchen       | 3.12m x 2.04m | 10'3" x 6'8"  |
|---------------|---------------|---------------|
| Living/Dining | 5.52m x 3.00m | 18'1" x 9'10" |
| Bedroom       | 4.00m x 3.36m | 13'1" x 11'0" |

#### **APARTMENT 695**

| 3.09m x 1.85m | 10'1" x 6'1"  |
|---------------|---------------|
| 4.35m x 3.05m | 14'3" x 10'0" |
| 6.01m x 2.75m | 19'9" × 9'0"  |
|               | 4.35m x 3.05m |

#### **APARTMENT 535**

| Kitchen       | 3.04m x 2.60m | 10'0" x 6'8"  |
|---------------|---------------|---------------|
| Living/Dining | 5.49m x 3.00m | 18'0" x 9'10" |
| Bedroom       | 4.33m x 2.75m | 14'3" x 9'0"  |