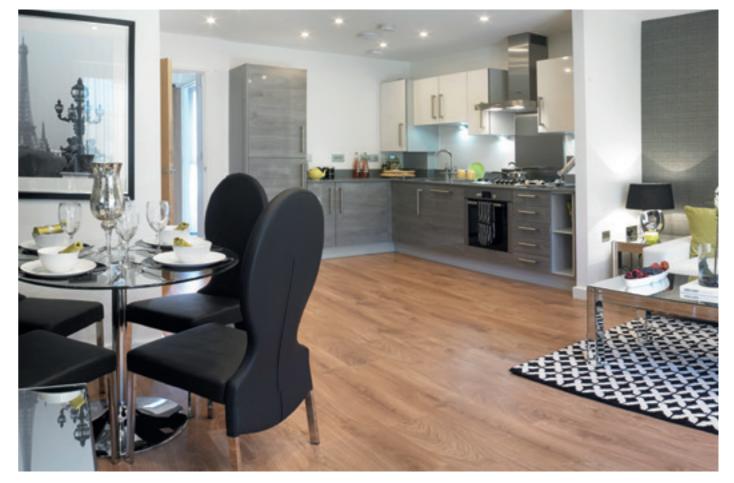

# Designed for... LIVING

These luxurious 1 and 2 bedroom properties are a slice of sumptuous, high specification living. Sensitive design and high ceilings make the apartments feel airy, while generous windows fill the spaces with natural light. Many apartments also have balconies, so you enjoy scenic panoramas of Ealing and beyond.

### COME home TO LUXURY

Every detail has been carefully considered and built to a high specification. The continental style kitchens feature quality worktops and integrated Bosch appliances including oven, dishwasher and fridge freezer. Bathrooms and en-suites feature Hansgrohe

fittings and chrome heated ladder style towel rails.

All apartments have a video entry phone system and TV points to the living room and bedrooms. Plus, bedroom 1 includes built-in wardrobes that make an exceptional use of space.