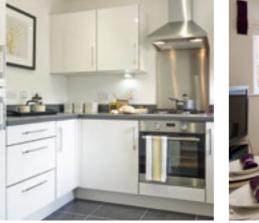

### KITCHEN

- Stylish fitted kitchen with a choice of worktops, upstands and splash backs\*
- Integrated single electric oven
- Contemporary black ceramic electric hob
- Stainless steel cooker hood
- Integrated dishwasher and fridge freezer
- Stainless steel 1.5 bowl sink with splash back and chrome mixer tap
- Washer/Dryer fitted to Hall store
- \*Please see individual spec sheets for finishes, property specification is correct at time of print and is subject to change. Please speak to your Sales Advisor.