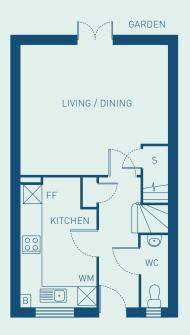

# **GROUND FLOOR**

### **KITCHEN**

- Integrated oven and gas hob with extractor and stainless steel splash back
- Laminate worktops
- Sink with mixer tap
- Vinyl flooring

# **BATHROOM**

- Matching white toilet, basin and bath
- Eco water-saving bath with chrome finishes
- Thermostatic shower
- Glass screen
- LED downlighters
- Chrome heated towel rail
- White wall tiles and slip-resistant vinyl flooring

# **GENERAL**

- Crown Covermatt White walls
- Satin stainless steel door handles.
- Low energy light fittings
- Water butts provided (where applicable)

# **DIMENSIONS**

| Living / Dining | 5.12     | Χ | 3.23 m | 16′ 9.4″ | Χ | 10' 7.3" |
|-----------------|----------|---|--------|----------|---|----------|
| Kitchen         | 5.55     | Χ | 3.03 m | 18' 2.5" | Χ | 9' 11.3" |
| Bathroom        | 2.23     | Χ | 2.08 m | 7' 3.8"  | Χ | 6' 10.0" |
| Bedroom 1       | 5.55     | Χ | 2.73 m | 18' 2.5" | Χ | 8' 11.4" |
| Bedroom 2       | 3.28     | Χ | 3.24 m | 10' 9.2" | Χ | 10′ 7.4″ |
| Bedroom 3       | 3.24     | Χ | 2.12 m | 10'7.4"  | Χ | 6' 11.4" |
| TOTAL           | 90.39 m2 |   |        | 973 sqft |   |          |