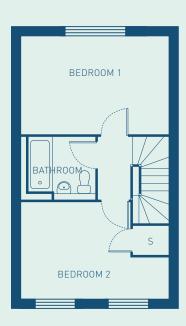

e historic city of Chichester just five miles away, with designer and high street shops, restaurants and activities for all the family.



# CONTACT US NOW

TAWNY DRIVE, BELL LANE, BIRDHAM, CHICHESTER PO20 7HX

### **KITCHEN**

- Integrated oven and gas hob with extractor and stainless steel splash back
- Laminate worktops
- Sink with mixer tap
- Vinyl flooring

# **BATHROOM**

- Matching white toilet, basin and bath
- Eco water-saving bath with chrome finishes
- Thermostatic shower
- Glass screen
- LED downlighters
- Chrome heated towel rail
- White wall tiles and slip-resistant vinyl flooring

# **GENERAL**

- Crown Covermatt White walls
- Satin stainless steel door handles.
- Low energy light fittings
- Water butts provided (where applicable)

### **GROUND FLOOR**



# **FIRST FLOOR**



# **DIMENSIONS**

| TOTAL           | 76.74 | mí | 2      | 826 sqft |   |          |
|-----------------|-------|----|--------|----------|---|----------|
| Bedroom 2       | 4.59  | Χ  | 3.01 m | 15' 0.6" | Χ | 9' 10.5" |
| Bedroom 1       | 4.59  | Χ  | 3.06 m | 15' 0.6" | Χ | 10' 0.6" |
| Bathroom        | 2.30  | Χ  | 1.95 m | 7' 6.6"  | Χ | 6' 4.7"  |
| Kitchen         | 4.06  | Χ  | 2.32m  | 13' 3.6" | Χ | 7' 7.2"  |
| Living / Dining | 4.59  | Χ  | 4.07 m | 15' 0.6" | Χ | 13′ 4.1″ |















Restaurants by the sea



Good junior and senior schools



Cinema and Theatre in Chichester



10 min. to Bracklesham Bay



2 hours 30 min. to London



15 min. to Chichester Shops

Tawny Drive is an exclusive collection of modern two and three bedroom homes set in the peaceful Chichest