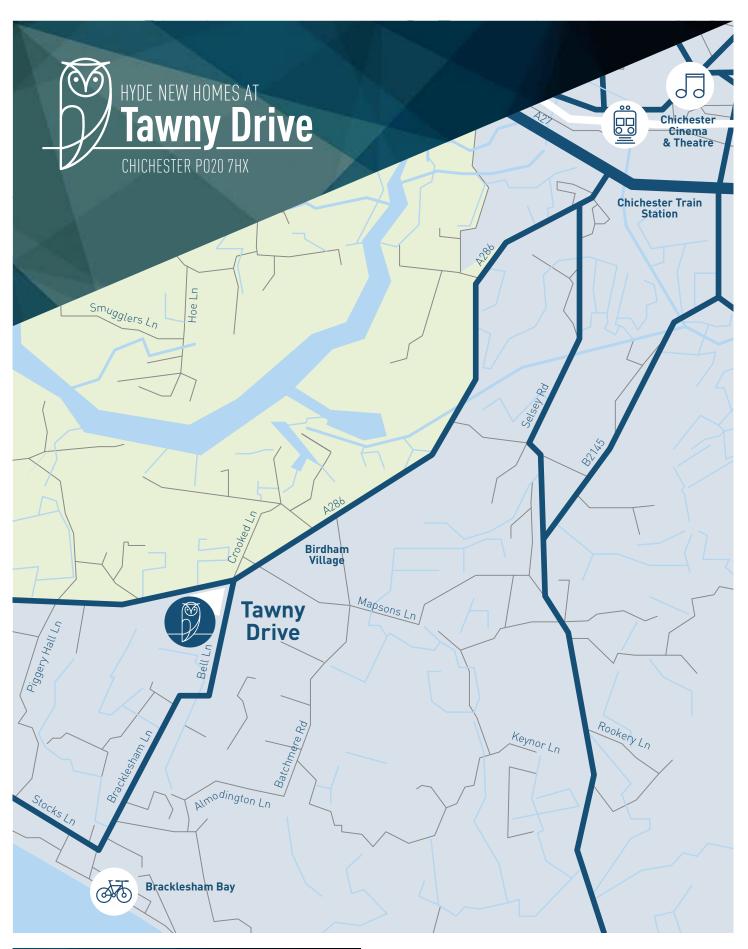

Within walking distance of Tawny Drive is the local village of Birdham with its stores and Post Office, and close by are the sandy beaches of Bracklesham Bay and Selsey. There's also the historic city of Chichester just five miles away, with designer and high street shops, restaurants and activities for all the family.