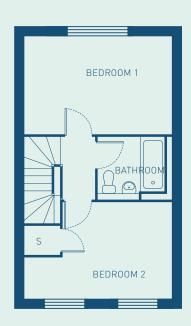

# **GROUND FLOOR**

# **FIRST FLOOR**

# **DIMENSIONS**

| Living / Dining | 5.12     | Χ | 3.23 m | 16′ 9.4″ | Χ | 10' 7.3" |
|-----------------|----------|---|--------|----------|---|----------|
| Kitchen         | 5.55     | Χ | 3.03 m | 18' 2.5" | Χ | 9' 11.3" |
| Bathroom        | 2.23     | Χ | 2.08 m | 7' 3.8"  | Χ | 6' 10.0" |
| Bedroom 1       | 5.55     | Χ | 2.73 m | 18' 2.5" | Χ | 8' 11.4" |
| Bedroom 2       | 3.28     | Χ | 3.24 m | 10' 9.2" | Χ | 10′ 7.4″ |
| Bedroom 3       | 3.24     | Χ | 2.12 m | 10'7.4"  | Χ | 6' 11.4" |
| TOTAL           | 90.39 m2 |   |        | 973 sqft |   |          |