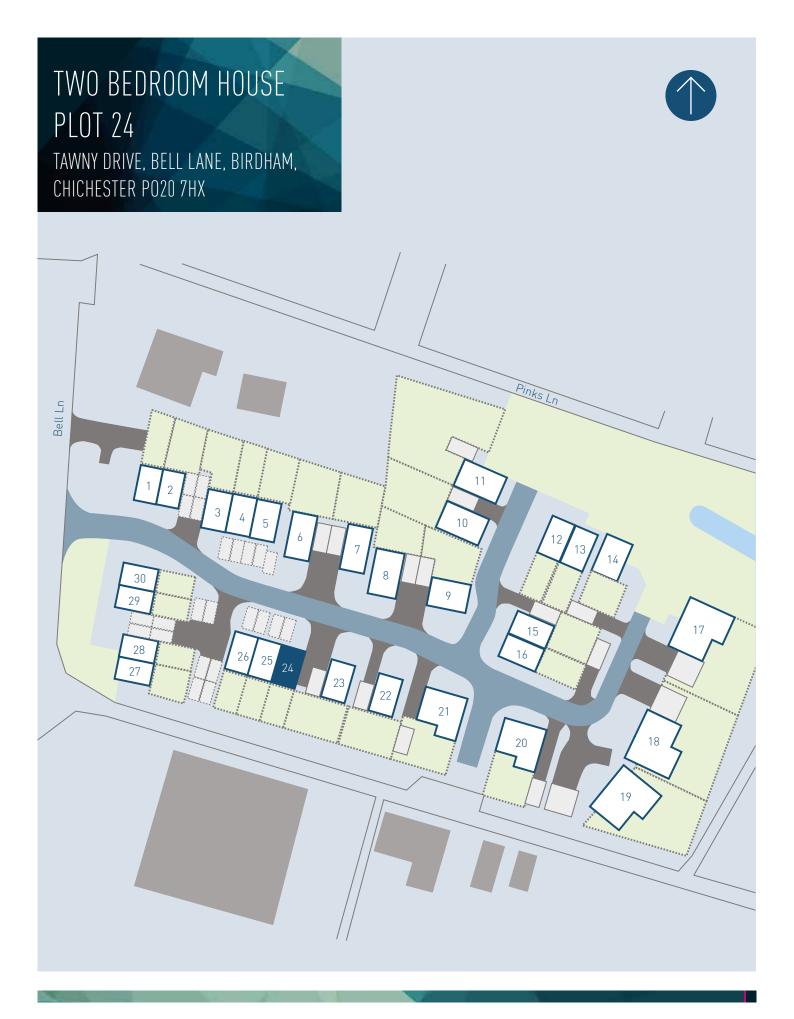

n
- LED downlighters
- Chrome heated towel rail
- White wall tiles and slip-resistant vinyl flooring

# **GENERAL**

- Crown Covermatt White walls
- Satin stainless steel door handles.
- Low energy light fittings
- Water butts provided (where applicable)

### **GROUND FLOOR**



# **FIRST FLOOR**



# **DIMENSIONS**

| TOTAL           | 76.74 | mí | 2      | 826 sqft |   |          |
|-----------------|-------|----|--------|----------|---|----------|
| Bedroom 2       | 4.59  | Χ  | 3.01 m | 15' 0.6" | Χ | 9' 10.5" |
| Bedroom 1       | 4.59  | Χ  | 3.06 m | 15' 0.6" | Χ | 10' 0.6" |
| Bathroom        | 2.30  | Χ  | 1.95 m | 7' 6.6"  | Χ | 6' 4.7"  |
| Kitchen         | 4.06  | Χ  | 2.32m  | 13' 3.6" | Χ | 7' 7.2"  |
| Living / Dining | 4.59  | Χ  | 4.07 m | 15' 0.6" | Χ | 13′ 4.1″ |















Restaurants by the sea



Good junior and senior schools



Cinema and Theatre in Chichester



10 min. to Bracklesham Bay



2 hours 30 min. to London



15 min. to Chichester Shops

Tawny Drive is an exclusive collection of modern two and three bedroom homes set in the peaceful Chichester countryside. Combining high quality features and beautiful natural surroundings, it is the ideal location to settle down in.

Within walking distance of Tawny Drive is the local village of Birdham with its stores and Post Office, and close by are the sandy beaches of Bracklesham Bay and Selsey. There's also the historic city of Chichester just five miles away, with designer and high street shops, restaurants and activities for all the family.



# CONTACT US NOW

TAWNY DRIVE, BELL LANE, BIRDHA