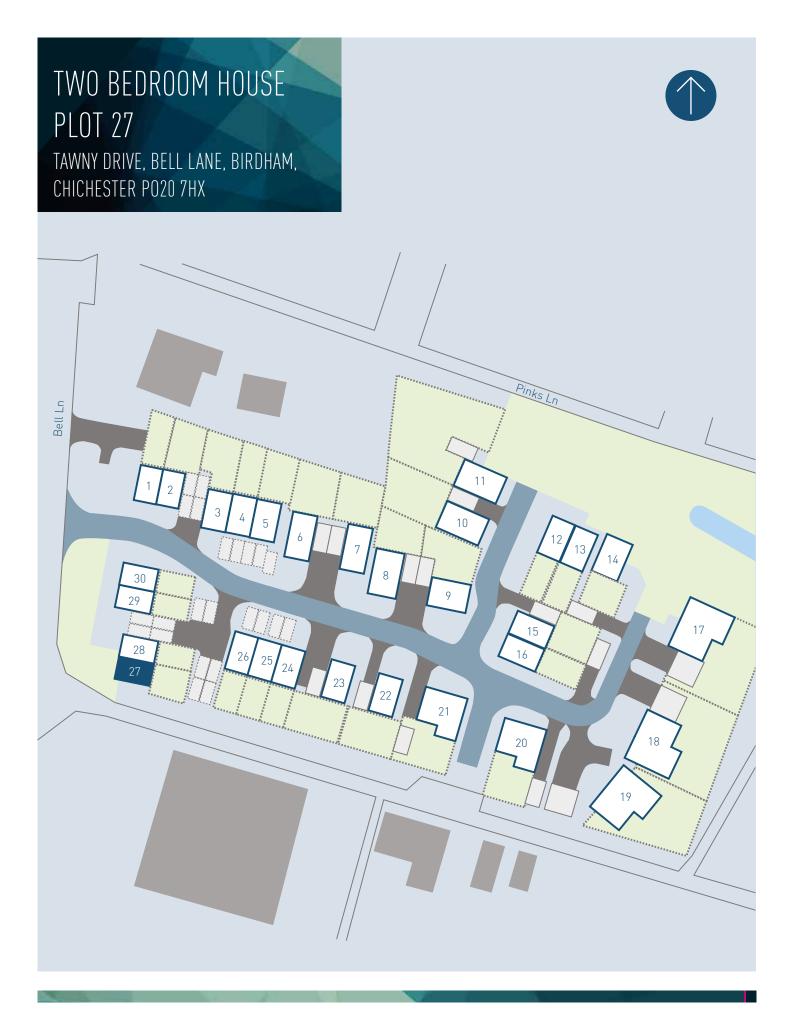

lighters
- Chrome heated towel rail
- White wall tiles and slip-resistant vinyl flooring

# **GENERAL**

- Crown Covermatt White walls
- Satin stainless steel door handles.
- Low energy light fittings
- Water butts provided (where applicable)

# **GROUND FLOOR**



# **FIRST FLOOR**



# **DIMENSIONS**

| TOTAL           | 76.74 m2 |   |        | 826 sqft |   |          |
|-----------------|----------|---|--------|----------|---|----------|
| Bedroom 2       | 4.59     | Χ | 3.01 m | 15' 0.6" | Χ | 9' 10.5" |
| Bedroom 1       | 4.59     | Χ | 3.06 m | 15' 0.6" | Χ | 10' 0.6" |
| Bathroom        | 2.30     | Χ | 1.95 m | 7' 6.6"  | Χ | 6' 4.7"  |
| Kitchen         | 4.06     | Χ | 2.32m  | 13′ 3.6″ | Χ | 7' 7.2"  |
| Living / Dining | 4.59     | Χ | 4.07 m | 15' 0.6" | Χ | 13′ 4.1″ |