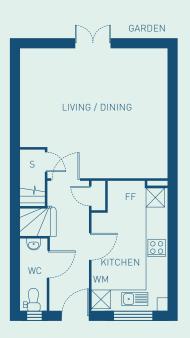

### **KITCHEN**

- Integrated oven and gas hob with extractor and stainless steel splash back
- Laminate worktops
- Sink with mixer tap
- Vinyl flooring

# **GROUND FLOOR**

# **DIMENSIONS**

| Living / Dining | 5.12     | Χ | 3.23 m | 16′ 9.4″ | Χ | 10' 7.3" |
|-----------------|----------|---|--------|----------|---|----------|
| Kitchen         | 5.55     | Χ | 3.03 m | 18' 2.5" | Χ | 9' 11.3" |
| Bathroom        | 2.23     | Χ | 2.08 m | 7' 3.8"  | Χ | 6' 10.0" |
| Bedroom 1       | 5.55     | Χ | 2.73 m | 18' 2.5" | Χ | 8' 11.4" |
| Bedroom 2       | 3.28     | Χ | 3.24 m | 10' 9.2" | Χ | 10′ 7.4″ |
| Bedroom 3       | 3.24     | Χ | 2.12 m | 10'7.4"  | Χ | 6' 11.4" |
| TOTAL           | 90.39 m2 |   |        | 973 sqft |   |          |