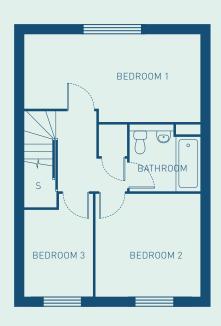

# **FIRST FLOOR**

# **DIMENSIONS**

| Living / Dining | 5.12     | Χ | 3.23 m | 16′ 9.4″ | Χ | 10' 7.3" |
|-----------------|----------|---|--------|----------|---|----------|
| Kitchen         | 5.55     | Χ | 3.03 m | 18' 2.5" | Χ | 9' 11.3" |
| Bathroom        | 2.23     | Χ | 2.08 m | 7' 3.8"  | Χ | 6' 10.0" |
| Bedroom 1       | 5.55     | Χ | 2.73 m | 18' 2.5" | Χ | 8' 11.4" |
| Bedroom 2       | 3.28     | Χ | 3.24 m | 10' 9.2" | Χ | 10′ 7.4″ |
| Bedroom 3       | 3.24     | Χ | 2.12 m | 10'7.4"  | Χ | 6' 11.4" |
| TOTAL           | 90.39 m2 |   |        | 973 sqft |   |          |