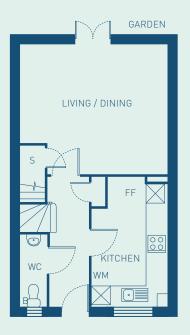

# **GROUND FLOOR**

# **FIRST FLOOR**

# **DIMENSIONS**

| Living / Dining | 5.12     | Χ | 3.23 m | 16′ 9.4″ | Χ | 10' 7.3" |
|-----------------|----------|---|--------|----------|---|----------|
| Kitchen         | 5.55     | Χ | 3.03 m | 18' 2.5" | Χ | 9' 11.3" |
| Bathroom        | 2.23     | Χ | 2.08 m | 7' 3.8"  | Χ | 6' 10.0" |
| Bedroom 1       | 5.55     | Χ | 2.73 m | 18' 2.5" | Χ | 8' 11.4" |
| Bedroom 2       | 3.28     | Χ | 3.24 m | 10' 9.2" | Χ | 10′ 7.4″ |
| Bedroom 3       | 3.24     | Χ | 2.12 m | 10'7.4"  | Χ | 6' 11.4" |
| TOTAL           | 90.39 m2 |   |        | 973 sqft |   |          |