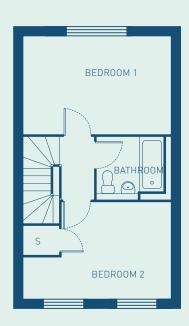

# **BATHROOM**

- Matching white toilet, basin and bath
- Eco water-saving bath with chrome finishes
- Thermostatic shower
- Glass screen
- LED downlighters
- Chrome heated towel rail
- White wall tiles and slip-resistant vinyl flooring

# **FIRST FLOOR**

# **DIMENSIONS**

| Living / Dining | 5.12     | Χ | 3.23 m | 16′ 9.4″ | Χ | 10' 7.3" |
|-----------------|----------|---|--------|----------|---|----------|
| Kitchen         | 5.55     | Χ | 3.03 m | 18' 2.5" | Χ | 9' 11.3" |
| Bathroom        | 2.23     | Χ | 2.08 m | 7' 3.8"  | Χ | 6' 10.0" |
| Bedroom 1       | 5.55     | Χ | 2.73 m | 18' 2.5" | Χ | 8' 11.4" |
| Bedroom 2       | 3.28     | Χ | 3.24 m | 10' 9.2" | Χ | 10′ 7.4″ |
| Bedroom 3       | 3.24     | Χ | 2.12 m | 10'7.4"  | Χ | 6' 11.4" |
| TOTAL           | 90.39 m2 |   |        | 973 sqft |   |          |