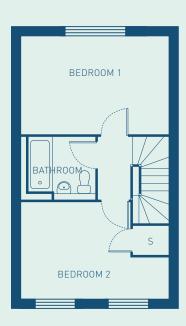

# **FIRST FLOOR**

# **DIMENSIONS**

| Living / Dining | 5.12     | Χ | 3.23 m | 16′ 9.4″ | Χ | 10' 7.3" |
|-----------------|----------|---|--------|----------|---|----------|
| Kitchen         | 5.55     | Χ | 3.03 m | 18' 2.5" | Χ | 9' 11.3" |
| Bathroom        | 2.23     | Χ | 2.08 m | 7' 3.8"  | Χ | 6' 10.0" |
| Bedroom 1       | 5.55     | Χ | 2.73 m | 18' 2.5" | Χ | 8' 11.4" |
| Bedroom 2       | 3.28     | Χ | 3.24 m | 10' 9.2" | Χ | 10′ 7.4″ |
| Bedroom 3       | 3.24     | Χ | 2.12 m | 10'7.4"  | Χ | 6' 11.4" |
| TOTAL           | 90.39 m2 |   |        | 973 sqft |   |          |