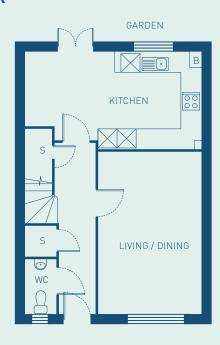

# **GROUND FLOOR**

# **FIRST FLOOR**

# **DIMENSIONS**

| Living / Dining | 5.12     | Χ | 3.23 m | 16′ 9.4″ | Χ | 10' 7.3" |
|-----------------|----------|---|--------|----------|---|----------|
| Kitchen         | 5.55     | Χ | 3.03 m | 18' 2.5" | Χ | 9' 11.3" |
| Bathroom        | 2.23     | Χ | 2.08 m | 7' 3.8"  | Χ | 6' 10.0" |
| Bedroom 1       | 5.55     | Χ | 2.73 m | 18' 2.5" | Χ | 8' 11.4" |
| Bedroom 2       | 3.28     | Χ | 3.24 m | 10' 9.2" | Χ | 10′ 7.4″ |
| Bedroom 3       | 3.24     | Χ | 2.12 m | 10'7.4"  | Χ | 6' 11.4" |
| TOTAL           | 90.39 m2 |   |        | 973 sqft |   |          |