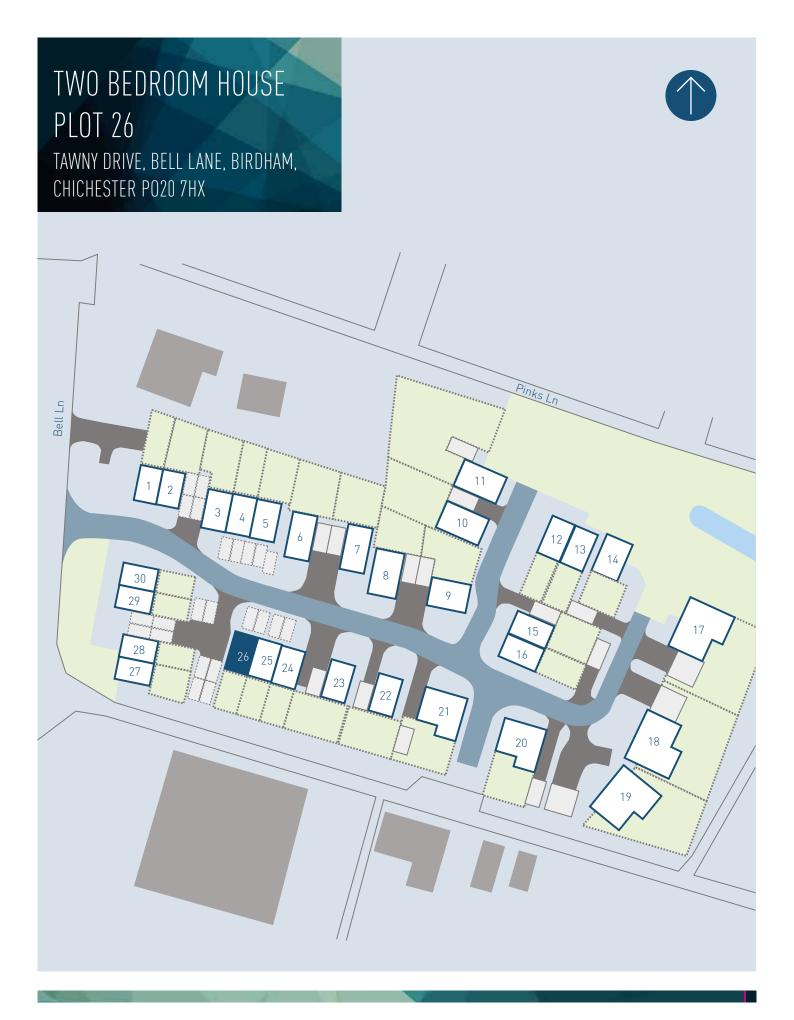

ath
- Eco water-saving bath with chrome finishes
- Thermostatic shower
- Glass screen
- LED downlighters
- Chrome heated towel rail
- White wall tiles and slip-resistant vinyl flooring

# **GENERAL**

- Crown Covermatt White walls
- Satin stainless steel door handles.
- Low energy light fittings
- Water butts provided (where applicable)

### **GROUND FLOOR**



# **FIRST FLOOR**



# **DIMENSIONS**

| TOTAL 76.74 m2                |                     |
|-------------------------------|---------------------|
| Bedroom 2 4.59 x 3.01 m       | 15' 0.6" x 9' 10.5" |
| Bedroom 1 4.59 x 3.06 m       | 15' 0.6" x 10' 0.6" |
| Bathroom 2.30 x 1.95 m        | 7' 6.6" x 6' 4.7"   |
| Kitchen 4.06 x 2.32m          | 13' 3.6" x 7' 7.2"  |
| Living / Dining 4.59 x 4.07 m | 15' 0.6" x 13' 4.1" |















Restaurants by the sea



Good junior and senior schools



Cinema and Theatre in Chichester



10 min. to Bracklesham Bay



2 hours 30 min. to London



15 min. to Chichester Shops

Tawny Drive is an exclusive collection of modern two and three bedroom homes set in the peaceful Chichester countryside. Combining high quality features and beautiful natural surroundings, it is the ideal location to settle down in.

Within walking distance of Tawny Drive is the local village of Birdham with its stores and Post Office, and close by are the sandy beaches of Bracklesham Bay and Selsey. There's also the historic city of Chichester just five miles away, with designer and high street shops, restaurants and activities for all the family.



# CONTACT US NOW

TAWNY DRIVE, BELL LANE, BIRDHA