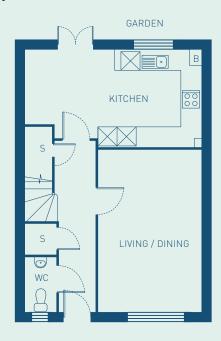

# **GROUND FLOOR**

# **FIRST FLOOR**

# **DIMENSIONS**

| Living / Dining | 5.12     | Χ | 3.23 m | 16′ 9.4″ | Χ | 10' 7.3" |
|-----------------|----------|---|--------|----------|---|----------|
| Kitchen         | 5.55     | Χ | 3.03 m | 18' 2.5" | Χ | 9' 11.3" |
| Bathroom        | 2.23     | Χ | 2.08 m | 7' 3.8"  | Χ | 6' 10.0" |
| Bedroom 1       | 5.55     | Χ | 2.73 m | 18' 2.5" | Χ | 8' 11.4" |
| Bedroom 2       | 3.28     | Χ | 3.24 m | 10' 9.2" | Χ | 10′ 7.4″ |
| Bedroom 3       | 3.24     | Χ | 2.12 m | 10'7.4"  | Χ | 6' 11.4" |
| TOTAL           | 90.39 m2 |   |        | 973 sqft |   |          |