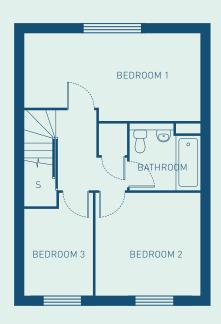

# **FIRST FLOOR**

# **DIMENSIONS**

| Living / Dining | 5.12     | Χ | 3.23 m | 16′ 9.4″ | Χ | 10' 7.3" |
|-----------------|----------|---|--------|----------|---|----------|
| Kitchen         | 5.55     | Χ | 3.03 m | 18' 2.5" | Χ | 9' 11.3" |
| Bathroom        | 2.23     | Χ | 2.08 m | 7' 3.8"  | Χ | 6' 10.0" |
| Bedroom 1       | 5.55     | Χ | 2.73 m | 18' 2.5" | Χ | 8' 11.4" |
| Bedroom 2       | 3.28     | Χ | 3.24 m | 10' 9.2" | Χ | 10′ 7.4″ |
| Bedroom 3       | 3.24     | Χ | 2.12 m | 10'7.4"  | Χ | 6' 11.4" |
| TOTAL           | 90.39 m2 |   |        | 973 sqft |   |          |