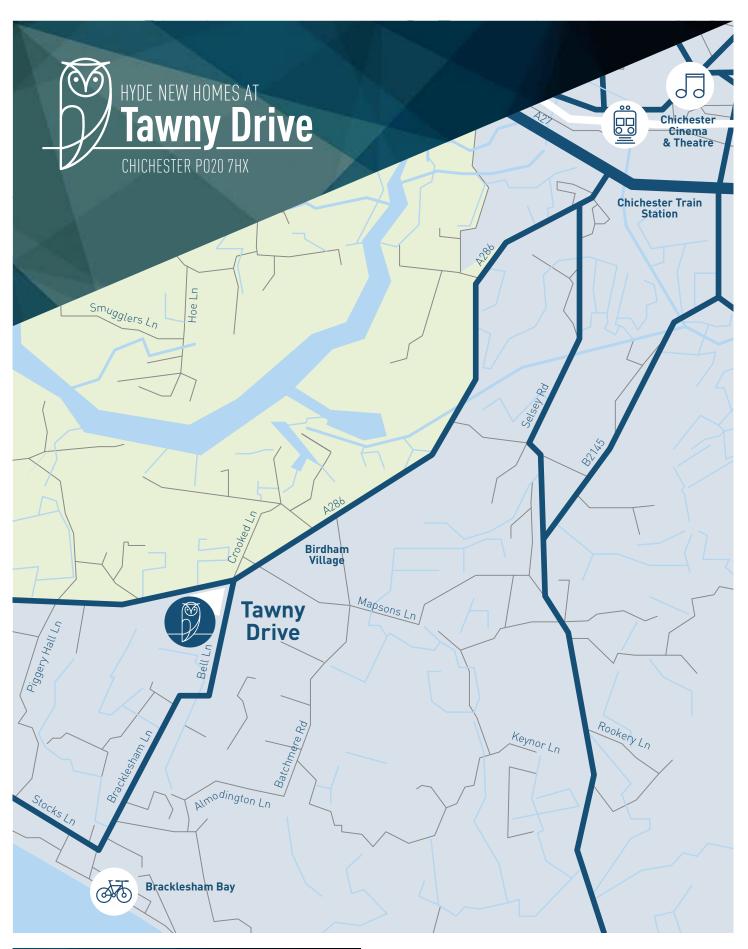

Restaurants by the sea

Good junior and senior schools

Cinema and Theatre in Chichester

10 min. to Bracklesham Bay

2 hours 30 min. to London

15 min. to Chichester Shops

Tawny Drive is an exclusive collection of modern two and three bedroom homes set in the peaceful Chichester countryside. Combining high quality features and beautiful natural surroundings, it is the ideal location to settle down in.

Within walking distance of Tawny Drive is the local village of Birdham with its stores and Post Office, and close by are the sandy beaches of Bracklesham Bay and Selsey. There's also the historic city of Chichester just five miles away, with designer and high street shops, restaurants and activities for all the family.