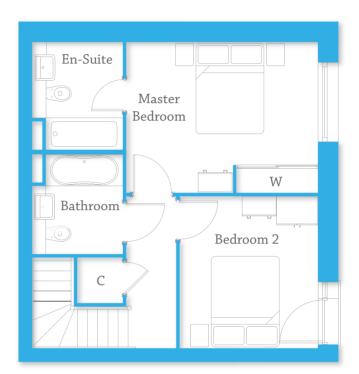

#### MASTER BEDROOM

4259mm (max) x 3435mm (max) (14' x 11'3")

#### BEDROOM 2

5252mm x 2597mm (17'3" x 8'6")

En-Suite Bedroom 3 Master Bedroom W Bedroom 2 Bathroom

First Floor

Ground Floor