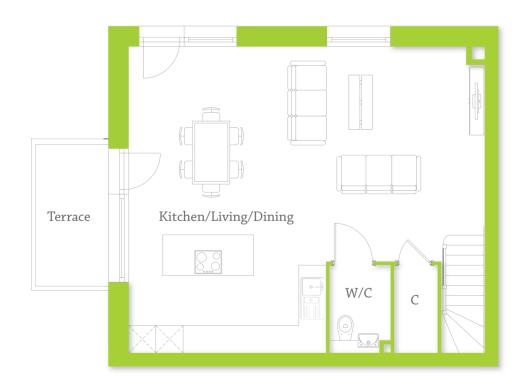

#### KITCHEN/LIVING/DINING

8620mm (max) x 6305mm (max) (28'3" x 20'8")

# C W/C C Kitchen/Living/Dining