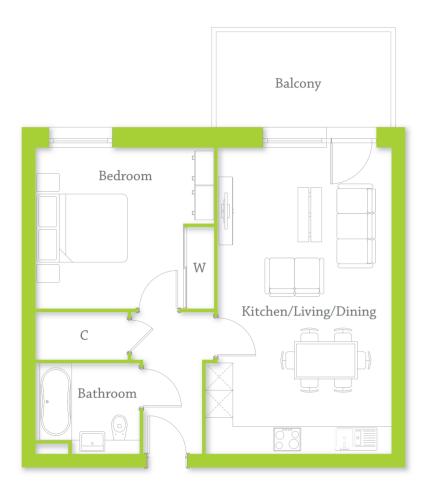

## TYPE T2 2 BEDROOM APARTMENT (904ft<sup>2</sup>)

Plot 77

#### KITCHEN/LIVING/DINING

6638mm (max) x 6306mm (max) (21'8" x 20'8")

#### MASTER BEDROOM

4259mm (max) x 2689mm (14' x 8'10")

#### BEDROOM 2

3261mm x 3037mm (10'8" x 10')

Floor plans, dimensions and configurations are included for guidance only, may be subject to revision during construction, please refer to current drawings with a Sales Consultant. Dimensions listed are not inclusive of balcony and terrace areas.