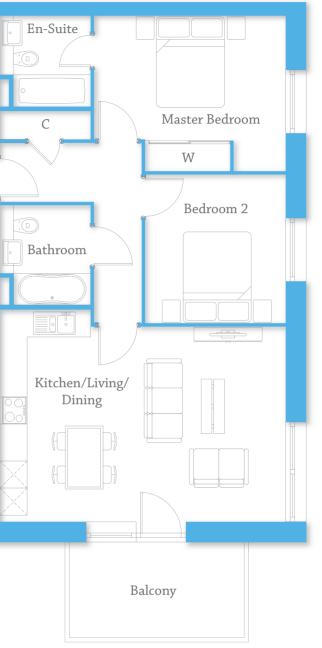

## TYPE T3 **3 BEDROOM APARTMENT** (1141ft<sup>2</sup>)

Plot 78

#### **KITCHEN/LIVING/DINING**

7858mm (max) x 6770mm (max) (25'9" x 22'3")

#### MASTER BEDROOM

3537mm (max) x 3064mm (11'7" x 10'1")

#### BEDROOM 2

3416mm x 3158mm (11'2" x 10'4")

#### **BEDROOM 3**

3538mm x 2671mm (11'7" x 8'9")

First Floor