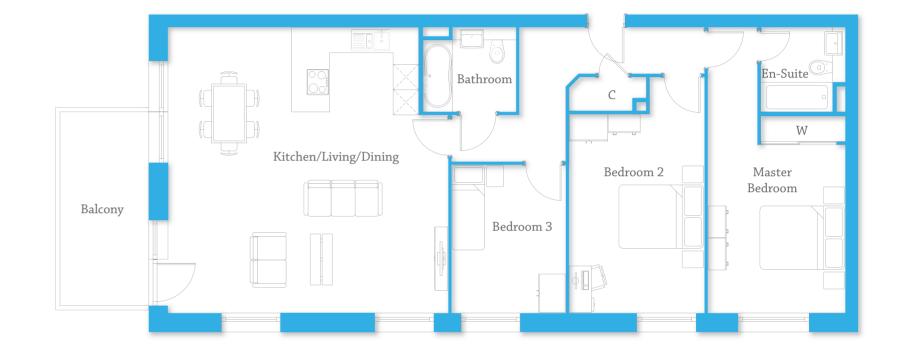

#### TYPE TI 3 BEDROOM APARTMENT (1152ft<sup>2</sup>)

Plot 76

#### KITCHEN/LIVING/DINING

8620mm (max) x 6305mm (max) (28'3" x 20'8")

#### MASTER BEDROOM

4259mm (max) x 3435mm (max) (14' x 11'3")

#### BEDROOM 2

5252mm x 2597mm (17'3" x 8'6")

#### BEDROOM 3

3037mm x 2375mm (10' x 7'10")

First Floor

Ground Floor