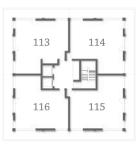

## TYPE TIIA

**2 BEDROOM APARTMENT** (819ft<sup>2</sup>) Plots 113(h), 114, 115(h) & 116