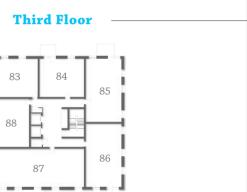

#### TYPE TI 3 BEDROOM APARTMENT (1152ft<sup>2</sup>)

Plot 76

## TYPE T2 2 BEDROOM APARTMENT (904ft<sup>2</sup>)

Plot 77

## TYPE T3 **3 BEDROOM APARTMENT** (1141ft<sup>2</sup>)

Plot 78

#### TYPE T4 **2 BEDROOM APARTMENT** (921ft<sup>2</sup>)

Plot 79

## TYPE T5

**I BEDROOM APARTMENT** (572ft<sup>2</sup>)

Plots 80, 84(h), 91, 96(h), 103 & 108(h)

## TYPE T6 **2 BEDROOM APARTMENT** (753ft<sup>2</sup>)

BEDROOM 2

Note - Window and balcony positions vary plot to plot. Plot 81 has a terrace.

64

#### TYPE T7 **2 BEDROOM APARTMENT** (684ft<sup>2</sup>)

Plot 82

## TYPE T8

**3 BEDROOM APARTMENT** (1163ft<sup>2</sup>)

Plots 87, 94, 99, 106 & 111

6770mm (max) x 6625mm (max) (22'3" x 21'9")

#### TYPE T9 **I BEDROOM APARTMENT** (575ft<sup>2</sup>)

Plots 88, 89(h), 100, 101(h) & 112

## TYPE TIO **I BEDROOM APARTMENT** (570ft<sup>2</sup>)

# FLOOR PLANS

The Alexander

Plots 83, 90, 95, 102 & 107