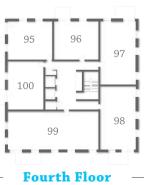

## TYPE TIIA

**2 BEDROOM APARTMENT** (819ft<sup>2</sup>) Plots 113(h), 114, 115(h) & 116

#### KITCHEN/LIVING/DINING

6518mm (max) x 4469mm (max) (21'5" x 14'8")

#### MASTER BEDROOM

5645mm (max) x 2764mm (max)

(18'6" x 9'1")

#### BEDROOM 2

4530mm (max) x 2765mm (max)

(14'10" x 9'1")

Note - Window positions vary plot to plot, please refer to current drawings with a Sales Consultant.



Floor plans, dimensions and configurations are included for guidance only, may be subject to revision during construction please refer to current drawings with a Sales Consultant. Dimensions listed are not inclusive of balcony and terrace areas.



# PLOT LOCATORS The Alexander







**Second Floor** 



**First Floor** 





#### **Seventh Floor**



#### **Sixth Floor**



#### **Fifth Floor**



Image of previous Weston Homes development.