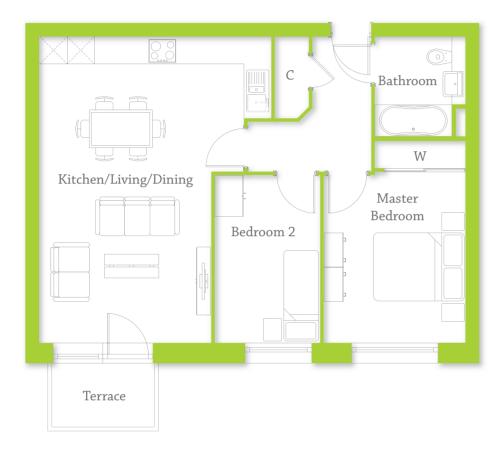

#### TYPE T4 **2 BEDROOM APARTMENT** (921ft<sup>2</sup>)

Plot 79

#### **KITCHEN/LIVING/DINING**

6800mm (max) x 6305mm (max) (22'4" x 20'8")

#### MASTER BEDROOM

4257mm (max) x 3425mm (max) (14' x 11'3")

#### **BEDROOM 2**

3270mm x 3073mm (10'9" x 10'1")

Floor plans, dimensions and configurations are included for guidance only, may be subject to revision during construction, please refer to current drawings with a Sales Consultant. Dimensions listed are not inclusive of balcony and terrace areas.