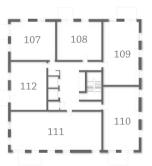

## TYPE T8

**3 BEDROOM APARTMENT** (1163ft<sup>2</sup>)

Plots 87, 94, 99, 106 & 111

6770mm (max) x 6625mm (max) (22'3" x 21'9")