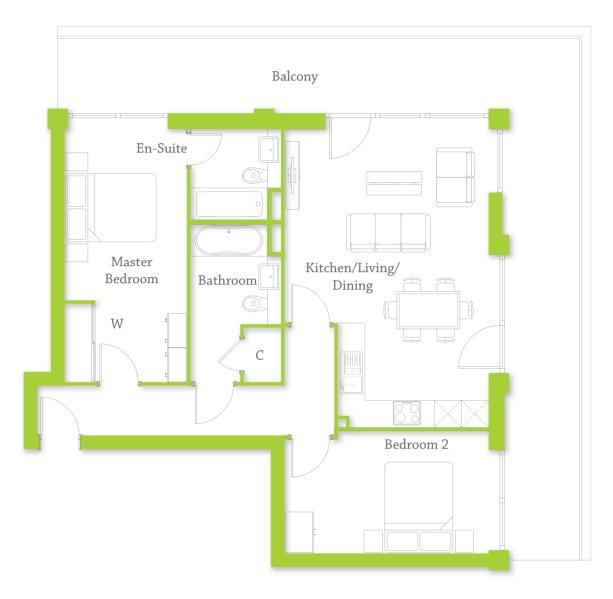

#### TYPE TI 3 BEDROOM APARTMENT (1152ft<sup>2</sup>)

Plot 76

#### KITCHEN/LIVING/DINING

8620mm (max) x 6305mm (max) (28'3" x 20'8")

#### MASTER BEDROOM

4259mm (max) x 3435mm (max) (14' x 11'3")

#### BEDROOM 2

5252mm x 2597mm (17'3" x 8'6")