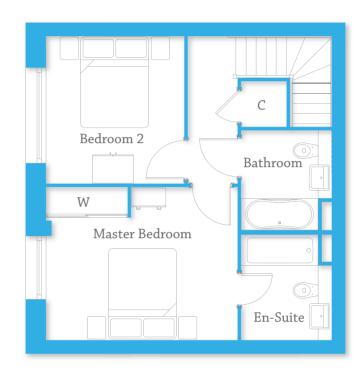

## TYPE T2 2 BEDROOM APARTMENT (904ft<sup>2</sup>)

Plot 77

#### KITCHEN/LIVING/DINING

6638mm (max) x 6306mm (max) (21'8" x 20'8")

#### MASTER BEDROOM

4259mm (max) x 2689mm (14' x 8'10")

#### BEDROOM 2

3261mm x 3037mm (10'8" x 10')

Floor plans, dimensions and configurations are included for guidance only, may be subject to revision during construction, please refer to current drawings with a Sales Consultant. Dimensions listed are not inclusive of balcony and terrace areas.