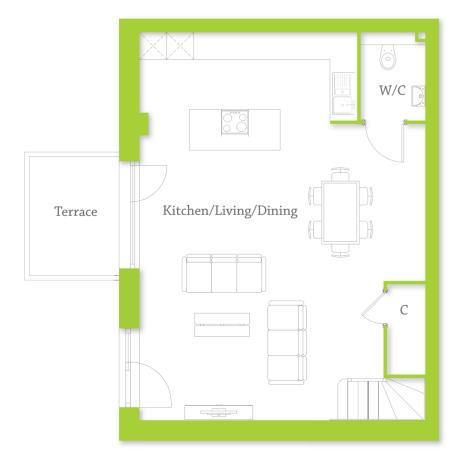

#### TYPE TI 3 BEDROOM APARTMENT (1152ft<sup>2</sup>)

Plot 76

#### KITCHEN/LIVING/DINING

8620mm (max) x 6305mm (max) (28'3" x 20'8")