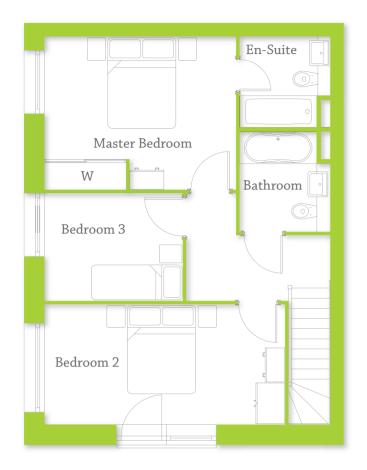

#### TYPE TI 3 BEDROOM APARTMENT (1152ft<sup>2</sup>)

Plot 76

#### MASTER BEDROOM

4259mm (max) x 3435mm (max) (14' x 11'3")

#### BEDROOM 2

5252mm x 2597mm (17'3" x 8'6")

#### BEDROOM 3

3037mm x 2375mm (10' x 7'10")

First Floor

Ground Floor