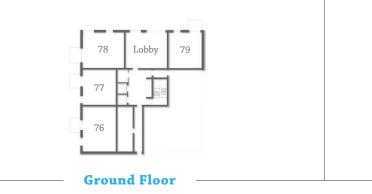

## FLOOR PLANS

The Alexander

First Floor

Ground Floor

## TYPE T3 **3 BEDROOM APARTMENT** (1141ft<sup>2</sup>)

Plot 78

#### TYPE T4 **2 BEDROOM APARTMENT** (921ft<sup>2</sup>)

Plot 79

#### TYPE TI 3 BEDROOM APARTMENT (1152ft<sup>2</sup>)

Plot 76

## TYPE T2 2 BEDROOM APARTMENT (904ft<sup>2</sup>)

Plot 77