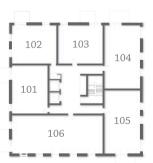

OR PLANS

The Alexander



## TYPE TIIA

**2 BEDROOM APARTMENT** (819ft<sup>2</sup>) Plots 113(h), 114, 115(h) & 116

#### KITCHEN/LIVING/DINING

6518mm (max) x 4469mm (max) (21'5" x 14'8")

#### MASTER BEDROOM

5645mm (max) x 2764mm (max)

(18'6" x 9'1")

#### BEDROOM 2

4530mm (max) x 2765mm (max)

(14'10" x 9'1")

Note - Window positions vary plot to plot, please refer to current drawings with a Sales Consultant.



Floor plans, dimensions and configurations are included for guidance only, may be subject to revision during construction please refer to current drawings with a Sales Consultant. Dimensions listed are not inclusive of balcony and terrace areas.



# PLOT LOCATORS The Alexander







**Second Floor** 



**First Floor** 





#### **Seventh Floor**



#### **Sixth Floor**



#### **Fifth Floor**



Image of previous Weston Homes development.