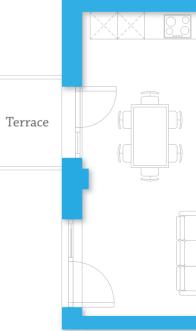

#### KITCHEN/LIVING/DINING

8620mm (max) x 6305mm (max) (28'3" x 20'8")

# Terrace Kitchen/Living/Dining