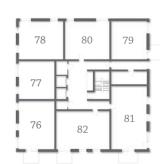

#### TYPE T4 **2 BEDROOM APARTMENT** (921ft<sup>2</sup>)

Plot 79

## TYPE T5

**I BEDROOM APARTMENT** (572ft<sup>2</sup>)

Plots 80, 84(h), 91, 96(h), 103 & 108(h)

## TYPE T2 2 BEDROOM APARTMENT (904ft<sup>2</sup>)

Plot 77

#### TYPE TI 3 BEDROOM APARTMENT (1152ft<sup>2</sup>)

Plot 76

#### TYPE T7 **2 BEDROOM APARTMENT** (684ft<sup>2</sup>)

Plot 82