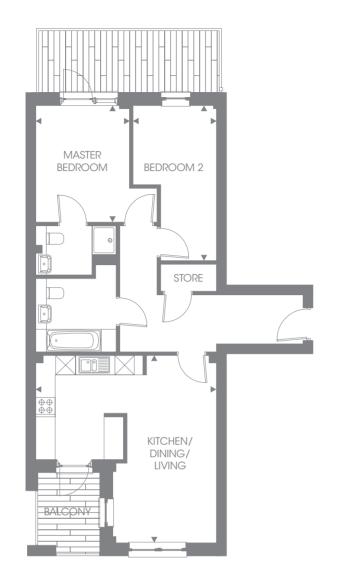

#### PLOT 41

 Kitchen/Dining/Living
 6.49m x 4.61m
 21'4"x 15'1"

 Master Bedroom
 4.31m x 3.43m
 14'2" x 11'3"

 Bedroom 2
 3.55m x 3.43m
 11'7" x 11'3"

 Overall Size
 79.1 sq m
 851.43 sq ft

PLOT 42

 Kitchen/Dining/Living
 5.84m x 5.61m
 19'2" x 18'5"

 Master Bedroom
 3.76m x 3.62m
 12'4" x 11'11"

 Bedroom 2
 4.84m x 2.59m
 15'11" x 8'6"

 Overall Size
 74.3 sq m
 799.76 sq ft