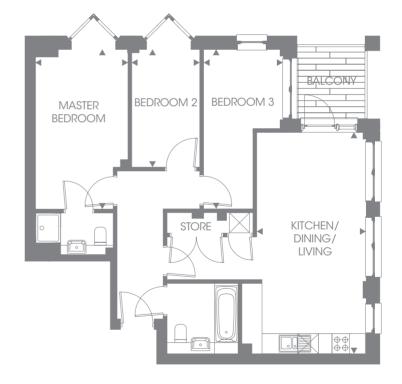

### PLOT 40

| Kitchen/Dining/Living | 7.15m x 6.47m | 23′6″ x 21′3″  |
|-----------------------|---------------|----------------|
| Master Bedroom        | 3.64m x 3.16m | 11′11″ x 10′4″ |
| Bedroom 2             | 3.80m x 2.50m | 12'6" x 8'2"   |
| Bedroom 3             | 3.23m x 2.53m | 10'7" x 8'4"   |
| Overall Size          | 86.0 sq m     | 925 sq ft      |