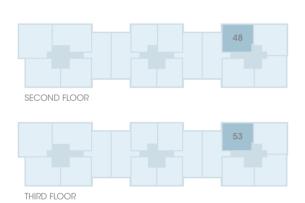

PLOT 48, 53

 Kitchen/Dining/Living
 5.57m x 4.83m
 18'3" x 15'10"

 Master Bedroom
 4.60m x 2.58m
 15'1" x 8'6"

 Bedroom 2
 3.90m x 3.25m
 12'10" x 10'8"

 Overall Size
 66.5 sq m
 715.80 sq ft

PLOT 50, 55

| Kitchen        | 3.67m x 2.60m | 12′0″ x 8′6″  |
|----------------|---------------|---------------|
| Living/Dining  | 6.76m x 2.58m | 22'2' x 8'6"  |
| Master Bedroom | 4.63m x 2.99m | 15'2" x 9'10" |
| Bedroom 2      | 3.48m x 2.25m | 11′5″ x 7′5″  |
| Overall Size   | 69.9 sq m     | 752.40 sq ft  |