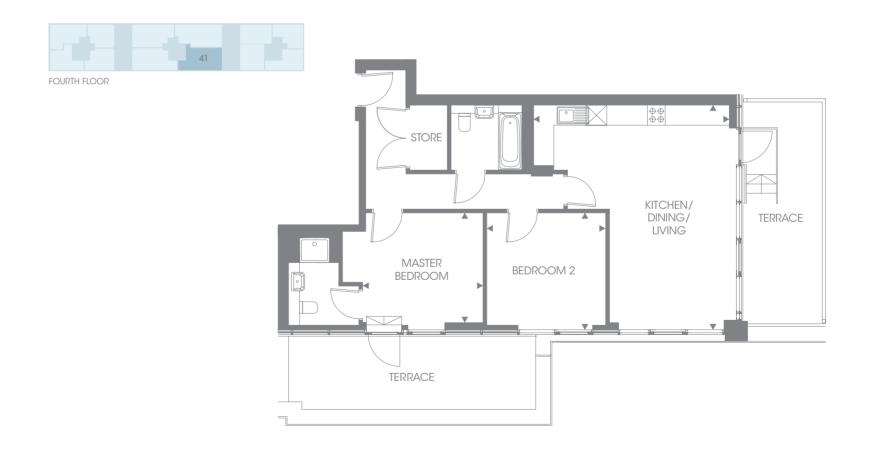

#### PLOT 41

 Kitchen/Dining/Living
 6.49m x 4.61m
 21'4"x 15'1"

 Master Bedroom
 4.31m x 3.43m
 14'2" x 11'3"

 Bedroom 2
 3.55m x 3.43m
 11'7" x 11'3"

 Overall Size
 79.1 sq m
 851.43 sq ft

PLOT 42

 Kitchen/Dining/Living
 5.84m x 5.61m
 19'2" x 18'5"