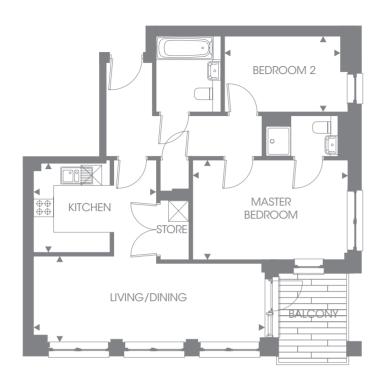

PLOT 48, 53

 Kitchen/Dining/Living
 5.57m x 4.83m
 18'3" x 15'10"

 Master Bedroom
 4.60m x 2.58m
 15'1" x 8'6"

 Bedroom 2
 3.90m x 3.25m
 12'10" x 10'8"

 Overall Size
 66.5 sq m
 715.80 sq ft

PLOT 50, 55

| Kitchen        | 3.67m x 2.60m | 12′0″ x 8′6″  |
|----------------|---------------|---------------|
| Living/Dining  | 6.76m x 2.58m | 22'2' x 8'6"  |
| Master Bedroom | 4.63m x 2.99m | 15'2" x 9'10" |
| Bedroom 2      | 3.48m x 2.25m | 11′5″ x 7′5″  |
| Overall Size   | 69.9 sq m     | 752.40 sq ft  |