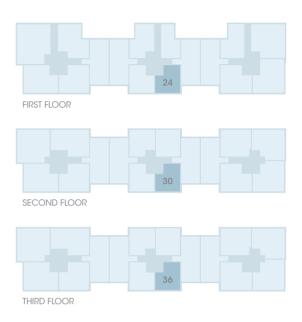

#### PLOT 22

 Kitchen/Dining/Living
 6.50m x 3.89m
 21'4" x 12'9"

 Master Bedroom
 5.60m x 3.43m
 18'4" x 11'3"

 Overall Size
 49.5 sq m
 532.81 sq ft

FIRST FLOOR

PLOTS 24, 30, 36

 Kitchen/Dining/Living
 6.14m x 5.70m
 20'2" x 18'8"

 Master Bedroom
 3.79m x 3.32m
 12'5" x 10'11"

 Overall Size
 50.4 sq m
 542.50 sq ft

PLOT 25, 31, 37

 Kitchen/Dining/Living
 6.14m x 5.70m
 20'2" x 18'8"

 Master Bedroom
 3.79m x 3.32m
 12'5" x 10'11"

 Overall Size
 50.4 sq m
 542.50 sq ft