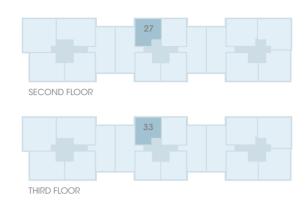

PLOT 27, 33

 Kitchen/Dining/Living
 6.11 m x 5.92 m
 20'1" x 19'5"

 Master Bedroom
 4.12 m x 3.35 m
 13'6" x 11'0"

 Overall Size
 51.8 sq m
 557.57 sq ft

PLOT 28, 34

 Kitchen/Dining/Living
 5.84m x 5.44m
 19'2" x 17'10"