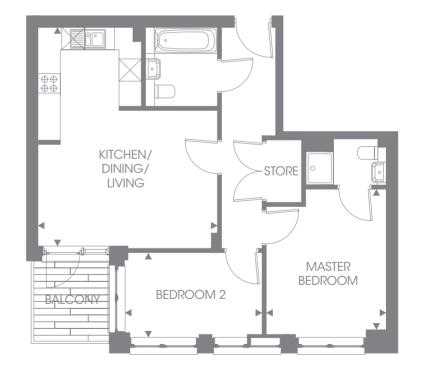

PLOT 46, 51, 56

 Kitchen/Dining/Living
 5.89m x 4.82m
 19'4" x 15'10"

 Master Bedroom
 3.56m x 3.22m
 11'8" x 10'7"

 Bedroom 2
 3.70m x 2.30m
 12'2" x 7'7"

 Overall Size
 63.4 sq m
 682.43 sq ft

PLOT 47, 52