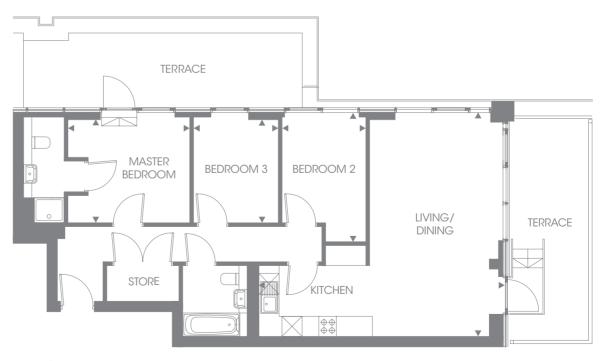

### PLOT 40

| Kitchen/Dining/Living | 7.15m x 6.47m | 23′6″ x 21′3″  |
|-----------------------|---------------|----------------|
| Master Bedroom        | 3.64m x 3.16m | 11′11″ x 10′4″ |
| Bedroom 2             | 3.80m x 2.50m | 12'6" x 8'2"   |
| Bedroom 3             | 3.23m x 2.53m | 10'7" x 8'4"   |
| Overall Size          | 86.0 sq m     | 925 sq ft      |