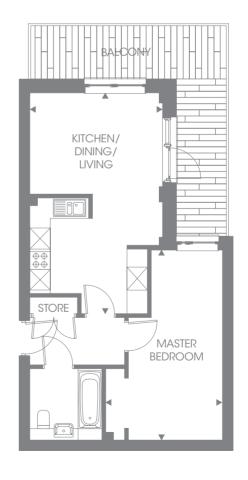

#### PLOT 22

 Kitchen/Dining/Living
 6.50m x 3.89m
 21'4" x 12'9"

 Master Bedroom
 5.60m x 3.43m
 18'4" x 11'3"

 Overall Size
 49.5 sq m
 532.81 sq ft

FIRST FLOOR

PLOTS 24, 30, 36

 Kitchen/Dining/Living
 6.14m x 5.70m
 20'2" x 18'8"