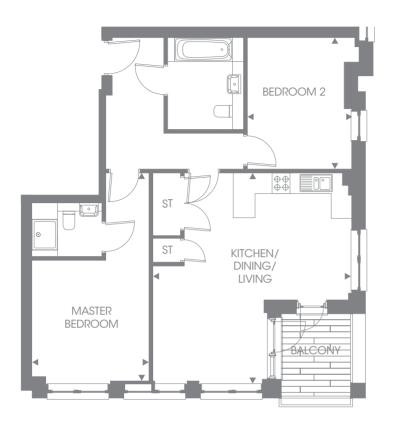

#### PLOT 21

 Kitchen/Dining/Living
 5.60m x 5.24m
 18'4" x 17'2"

 Master Bedroom
 4.47m x 3.13m
 14'8" x 10'3"

 Bedroom 2
 4.47m x 2.47m
 14'8" x 8'1"

 Overall Size
 62.7 sq m
 674.90 sq ft

FIRST FLOOR

PLOT 23