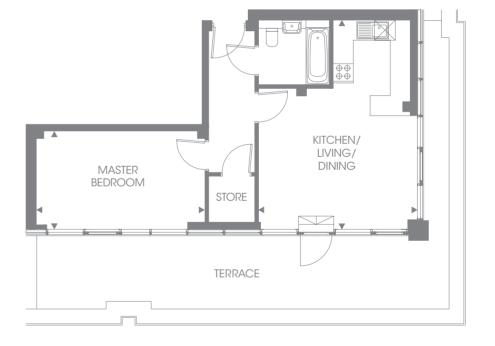

PLOT 58

 Kitchen/Dining/Living
 5.42m x 4.42m
 17'9" x 14'6"

 Master Bedroom
 4.99m x 3.32m
 16'4" x 10'11"

 Overall Size
 51.2 sq m
 551.11 sq ft

FOURTH FLOOR

PLOT 59

 Kitchen/Dining/Living
 7.09m x 5.01m
 23'3" x 16'5"

 Master Bedroom
 3.95m x 3.65m
 13'0" x 12'0"

 Overall Size
 51.0 sq m
 548.96 sq ff