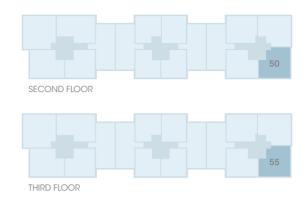

PLOT 48, 53

 Kitchen/Dining/Living
 5.57m x 4.83m
 18'3" x 15'10"

 Master Bedroom
 4.60m x 2.58m
 15'1" x 8'6"

 Bedroom 2
 3.90m x 3.25m
 12'10" x 10'8"

 Overall Size
 66.5 sq m
 715.80 sq ft

PLOT 50, 55

| Kitchen        | 3.67m x 2.60m | 12′0″ x 8′6″  |
|----------------|---------------|---------------|
| Living/Dining  | 6.76m x 2.58m | 22'2' x 8'6"  |
| Master Bedroom | 4.63m x 2.99m | 15'2" x 9'10" |
| Bedroom 2      | 3.48m x 2.25m | 11′5″ x 7′5″  |
| Overall Size   | 69.9 sq m     | 752.40 sq ft  |