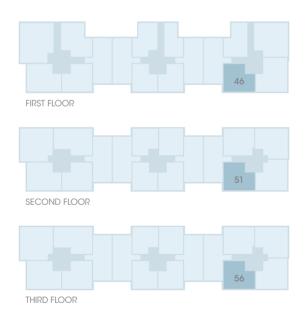

PLOT 46, 51, 56

 Kitchen/Dining/Living
 5.89m x 4.82m
 19'4" x 15'10"

 Master Bedroom
 3.56m x 3.22m
 11'8" x 10'7"

 Bedroom 2
 3.70m x 2.30m
 12'2" x 7'7"

 Overall Size
 63.4 sq m
 682.43 sq ft

PLOT 47, 52