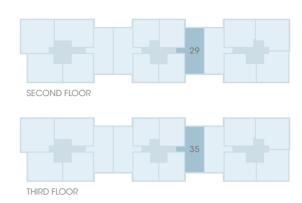

PLOT 29, 35

| Kitchen / Dining | 5.42m x 3.38m | 17′9″ x 11′1″ |
|------------------|---------------|---------------|
|                  |               | ., , ,        |
| Living           | 3.86m x 3.22m | 12′8″ x 10′7″ |
| Master Bedroom   | 6.04m x 2.76m | 19′10″ x 9′1″ |
| Bedroom 2        | 4.57m x 2.74m | 15′0″ x 9′0″  |
| Overall Size     | 75.4 sq m     | 811.60 sq ft  |