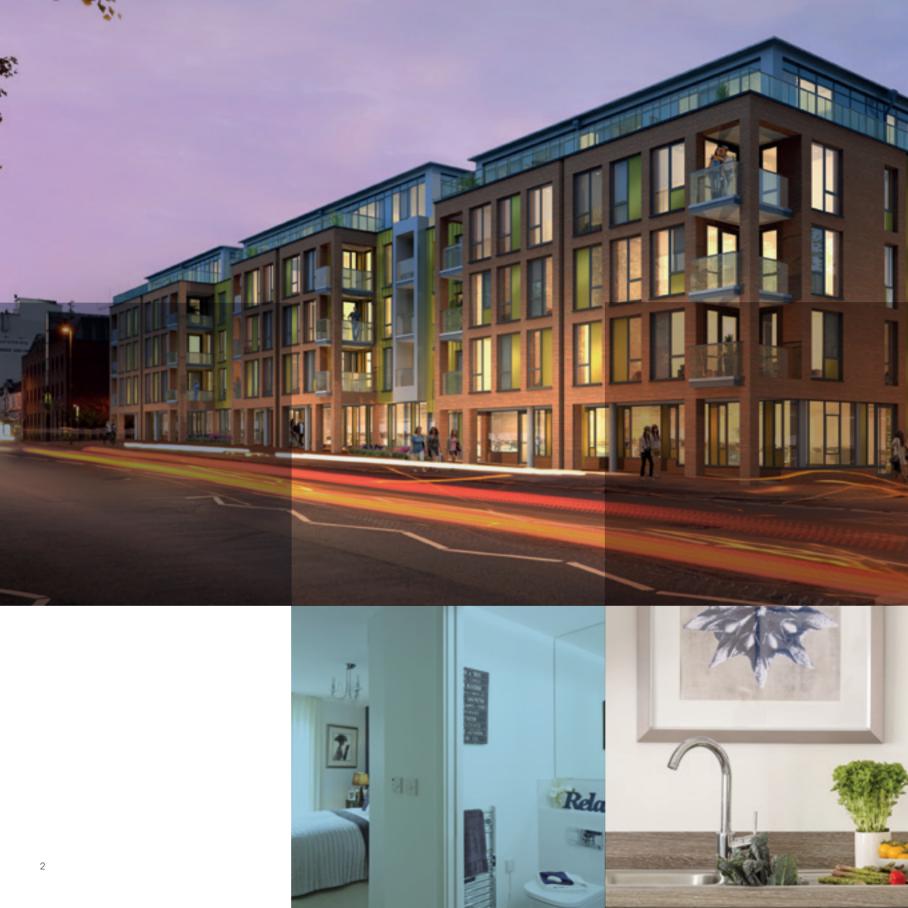

PHASE 2 FLOOR PLANS

FINCHLEY LONDON N12









#### PLOT 22

 Kitchen/Dining/Living
 6.50m x 3.89m
 21'4" x 12'9"

 Master Bedroom
 5.60m x 3.43m
 18'4" x 11'3"

 Overall Size
 49.5 sq m
 532.81 sq ft



FIRST FLOOR









PLOTS 24, 30, 36

 Kitchen/Dining/Living
 6.14m x 5.70m
 20'2" x 18'8"

 Master Bedroom
 3.79m x 3.32m
 12'5" x 10'11"

 Overall Size
 50.4 sq m
 542.50 sq ft



PLOT 25, 31, 37

 Kitchen/Dining/Living
 6.14m x 5.70m
 20'2" x 18'8"

 Master Bedroom
 3.79m x 3.32m
 12'5" x 10'11"

 Overall Size
 50.4 sq m
 542.50 sq ft











PLOT 27, 33

 Kitchen/Dining/Living
 6.11 m x 5.92 m
 20'1" x 19'5"

 Master Bedroom
 4.12 m x 3.35 m
 13'6" x 11'0"

 Overall Size
 51.8 sq m
 557.57 sq ft

PLOT 28, 34

 Kitchen/Dining/Living
 5.84m x 5.44m
 19'2" x 17'10"

 Master Bedroom
 5.60m x 2.96m
 18'4" x 9'9"

 Overall Si