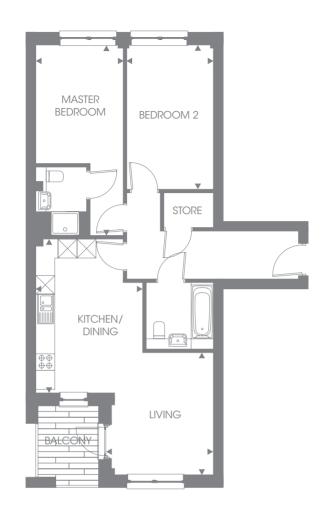

PLOT 46, 51, 56

 Kitchen/Dining/Living
 5.89m x 4.82m
 19'4" x 15'10"

 Master Bedroom
 3.56m x 3.22m
 11'8" x 10'7"

 Bedroom 2
 3.70m x 2.30m
 12'2" x 7'7"

 Overall Size
 63.4 sq m
 682.43 sq ft

PLOT 47, 52