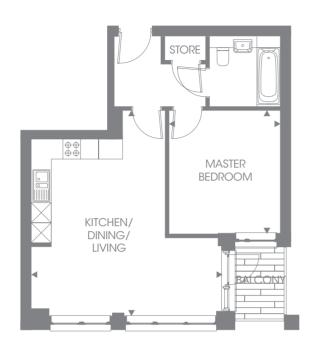

#### PLOT 22

 Kitchen/Dining/Living
 6.50m x 3.89m
 21'4" x 12'9"

 Master Bedroom
 5.60m x 3.43m
 18'4" x 11'3"

 Overall Size
 49.5 sq m
 532.81 sq ft

FIRST FLOOR

PLOTS 24, 30, 36

 Kitchen/Dining/Living
 6.14m x 5.70m
 20'2" x 18'8"