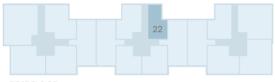

#### PLOT 22

 Kitchen/Dining/Living
 6.50m x 3.89m
 21'4" x 12'9"

 Master Bedroom
 5.60m x 3.43m
 18'4" x 11'3"

 Overall Size
 49.5 sq m
 532.81 sq ft

FIRST FLOOR

PLOTS 24, 30, 36

 Kitchen/Dining/Living
 6.14m x 5.70m
 20'2" x 18'8"