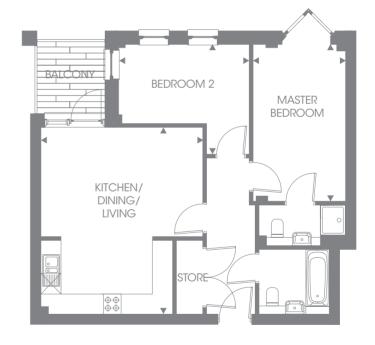

PLOT 48, 53

 Kitchen/Dining/Living
 5.57m x 4.83m
 18'3" x 15'10"

 Master Bedroom
 4.60m x 2.58m
 15'1" x 8'6"

 Bedroom 2
 3.90m x 3.25m
 12'10" x 10'8"

 Overall Size
 66.5 sq m
 715.80 sq ft

PLOT 50, 55

| Kitchen        | 3.67m x 2.60m | 12′0″ x 8′6″  |
|----------------|---------------|---------------|
| Living/Dining  | 6.76m x 2.58m | 22'2' x 8'6"  |
| Master Bedroom | 4.63m x 2.99m | 15'2" x 9'10" |
| Bedroom 2      | 3.48m x 2.25m | 11′5″ x 7′5″  |
| Overall Size   | 69.9 sq m     | 752.40 sq ft  |