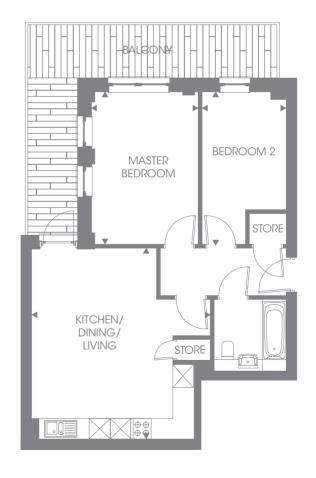

#### PLOT 21

 Kitchen/Dining/Living
 5.60m x 5.24m
 18'4" x 17'2"

 Master Bedroom
 4.47m x 3.13m
 14'8" x 10'3"

 Bedroom 2
 4.47m x 2.47m
 14'8" x 8'1"

 Overall Size
 62.7 sq m
 674.90 sq ft

FIRST FLOOR

PLOT 23