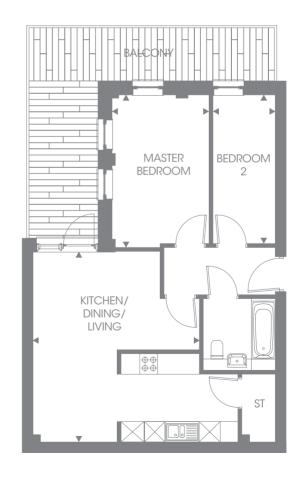

### PLOT 45

| Kitchen/Dining/Living | 6.20m x 5.83m | 20'4" x 19'2" |
|-----------------------|---------------|---------------|
| Master Bedroom        | 6.20m x 3.44m | 20'4" x 11'3" |
| Bedroom 2             | 3.86m x 3.08m | 12′8″ x 10′1″ |
| Overall Size          | 78.4 sq m     | 843.89 sq ft  |