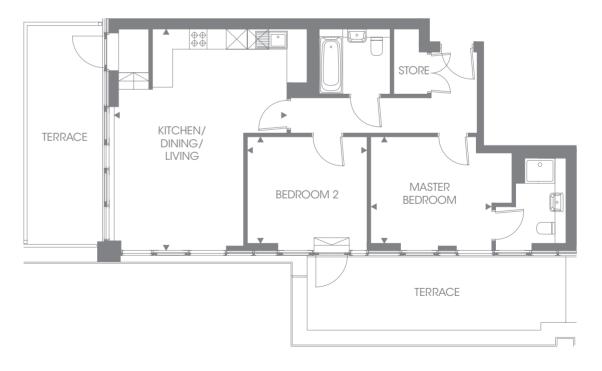

#### PLOT 21

 Kitchen/Dining/Living
 5.60m x 5.24m
 18'4" x 17'2"

 Master Bedroom
 4.47m x 3.13m
 14'8" x 10'3"

 Bedroom 2
 4.47m x 2.47m
 14'8" x 8'1"

 Overall Size
 62.7 sq m
 674.90 sq ft

FIRST FLOOR

PLOT 23

 Kitchen/Dining/Living
 5.82m x 5.92m
 19'1" x 19'5"

 Master Bedroom
 3.75m x 3.62m
 12'4" x 11'11"

 Bedroom 2
 4.98m x 2.60m
 16'4" x 8'6"

 Overall Size
 75.4 sq m
 811.60 sq ft

PLOT 26, 32

| Kitchen / Dining | 5.40m x 3.56m | 17′9″ x 11′8″ |
|------------------|---------------|---------------|
| Living           | 3.84m x 3.25m | 12'7" x 10'8" |
| Master Bedroom   | 6.05m x 2.83m | 19′10″ x 9′3″ |
| Bedroom 2        | 4.59m x 2.67m | 15′1″ x 8′9″  |
| Overall Size     | 75.4 sq m     | 811.60 sq ft  |