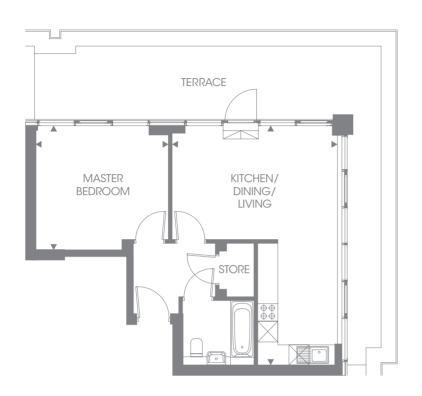

PLOT 58

 Kitchen/Dining/Living
 5.42m x 4.42m
 17'9" x 14'6"

 Master Bedroom
 4.99m x 3.32m
 16'4" x 10'11"

 Overall Size
 51.2 sq m
 551.11 sq ft

FOURTH FLOOR

PLOT 59

 Kitchen/Dining/Living
 7.09m x 5.01m
 23'3" x 16'5"

 Master Bedroom
 3.95m x 3.65m
 13'0" x 12'0"

 Overall Size
 51.0 sq m
 548.96 sq ff