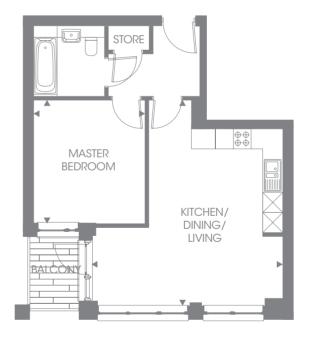

 Master Bedroom
 3.79m x 3.32m
 12'5" x 10'11"

 Overall Size
 50.4 sq m
 542.50 sq ft

PLOT 25, 31, 37

 Kitchen/Dining/Living
 6.14m x 5.70m
 20'2" x 18'8"

 Master Bedroom
 3.79m x 3.32m
 12'5" x 10'11"

 Overall Size
 50.4 sq m
 542.50 sq ft