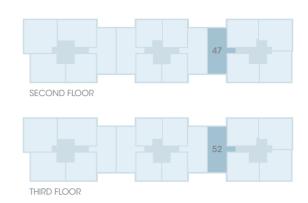

PLOT 46, 51, 56

 Kitchen/Dining/Living
 5.89m x 4.82m
 19'4" x 15'10"

 Master Bedroom
 3.56m x 3.22m
 11'8" x 10'7"

 Bedroom 2
 3.70m x 2.30m
 12'2" x 7'7"

 Overall Size
 63.4 sq m
 682.43 sq ft

PLOT 47, 52

| Kitchen/Dining | 4.86m x 3.39m | 15′11″ x 11′1″ |
|----------------|---------------|----------------|
| Living         | 3.86m x 3.37m | 12′8″ x 11′1″  |
| Master Bedroom | 6.02m x 2.76m | 19′9″ x 9′1″   |
| Bedroom 2      | 4.56m x 2.74m | 15′0″ x 9′0″   |
| Overall Size   | 74.1 sq m     | 797.61 sq ft   |