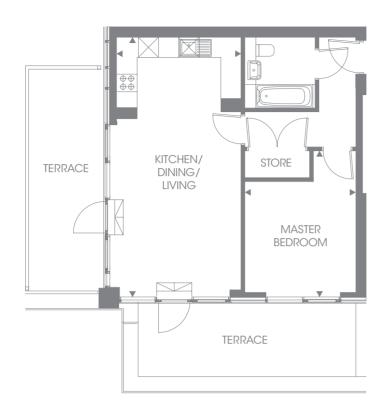

#### PLOT 22

 Kitchen/Dining/Living
 6.50m x 3.89m
 21'4" x 12'9"

 Master Bedroom
 5.60m x 3.43m
 18'4" x 11'3"

 Overall Size
 49.5 sq m
 532.81 sq ft

FIRST FLOOR

PLOTS 24, 30, 36

 Kitchen/Dining/Living
 6.14m x 5.70m
 20'2" x 18'8"