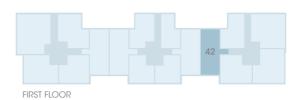

#### PLOT 41

 Kitchen/Dining/Living
 6.49m x 4.61m
 21'4"x 15'1"

 Master Bedroom
 4.31m x 3.43m
 14'2" x 11'3"

 Bedroom 2
 3.55m x 3.43m
 11'7" x 11'3"

 Overall Size
 79.1 sq m
 851.43 sq ft

PLOT 42

 Kitchen/Dining/Living
 5.84m x 5.61m
 19'2" x 18'5"

 Master Bedroom
 3.76m x 3.62m
 12'4" x 11'11"

 Bedroom 2
 4.84m x 2.59m
 15'11" x 8'6"

 Overall Size
 74.3 sq m
 799.76 sq ft