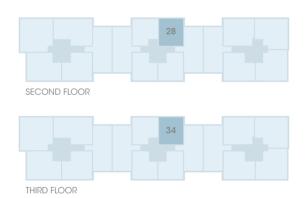

PLOT 27, 33

 Kitchen/Dining/Living
 6.11 m x 5.92 m
 20'1" x 19'5"

 Master Bedroom
 4.12 m x 3.35 m
 13'6" x 11'0"

 Overall Size
 51.8 sq m
 557.57 sq ft

PLOT 28, 34

 Kitchen/Dining/Living
 5.84m x 5.44m
 19'2" x 17'10"

 Master Bedroom
 5.60m x 2.96m
 18'4" x 9'9"

 Overall Size
 53.6 sq m
 576.95 sq ft

FOURTH FLOOR

PLOT 57

 Kitchen/Dining/Living
 7.70m x 3.70m
 25'3" x 12'2"

 Master Bedroom
 4.31m x 3.31m
 14'2" x 10'10"

 Overall Size
 54.9 sq m
 590.94 sq ft