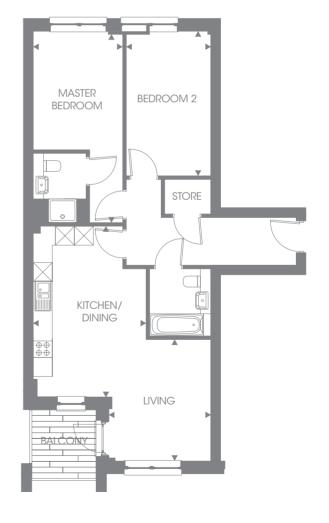

 Kitchen/Dining/Living
 5.82m x 5.92m
 19'1" x 19'5"

 Master Bedroom
 3.75m x 3.62m
 12'4" x 11'11"

 Bedroom 2
 4.98m x 2.60m
 16'4" x 8'6"

 Overall Size
 75.4 sq m
 811.60 sq ft

PLOT 26, 32

| Kitchen / Dining | 5.40m x 3.56m | 17′9″ x 11′8″ |
|------------------|---------------|---------------|
| Living           | 3.84m x 3.25m | 12'7" x 10'8" |
| Master Bedroom   | 6.05m x 2.83m | 19′10″ x 9′3″ |
| Bedroom 2        | 4.59m x 2.67m | 15′1″ x 8′9″  |
| Overall Size     | 75.4 sq m     | 811.60 sq ft  |