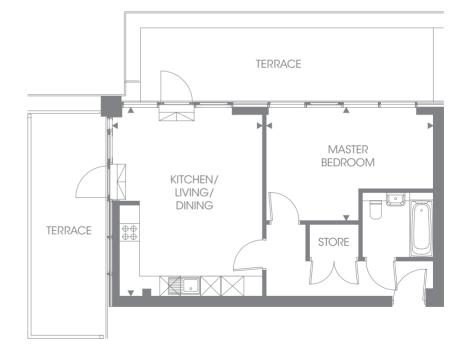

#### PLOT 22

 Kitchen/Dining/Living
 6.50m x 3.89m
 21'4" x 12'9"

 Master Bedroom
 5.60m x 3.43m
 18'4" x 11'3"

 Overall Size
 49.5 sq m
 532.81 sq ft

FIRST FLOOR

PLOTS 24, 30, 36

 Kitchen/Dining/Living
 6.14m x 5.70m
 20'2" x 18'8"