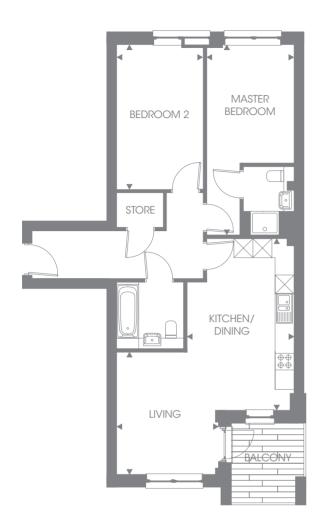

 Kitchen/Dining/Living
 5.82m x 5.92m
 19'1" x 19'5"

 Master Bedroom
 3.75m x 3.62m
 12'4" x 11'11"

 Bedroom 2
 4.98m x 2.60m
 16'4" x 8'6"

 Overall Size
 75.4 sq m
 811.60 sq ft

PLOT 26, 32

| Kitchen / Dining | 5.40m x 3.56m | 17′9″ x 11′8″ |
|------------------|---------------|---------------|
| Living           | 3.84m x 3.25m | 12'7" x 10'8" |
| Master Bedroom   | 6.05m x 2.83m | 19′10″ x 9′3″ |
| Bedroom 2        | 4.59m x 2.67m | 15′1″ x 8′9″  |
| Overall Size     | 75.4 sq m     | 811.60 sq ft  |