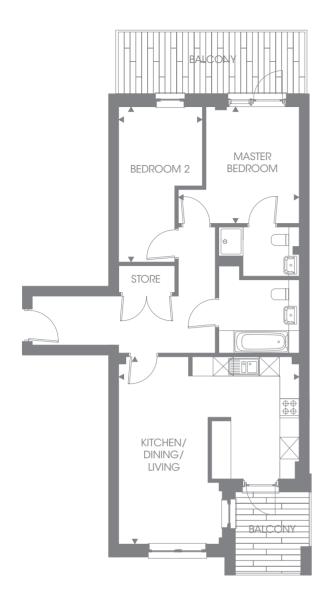

#### PLOT 21

 Kitchen/Dining/Living
 5.60m x 5.24m
 18'4" x 17'2"

 Master Bedroom
 4.47m x 3.13m
 14'8" x 10'3"

 Bedroom 2
 4.47m x 2.47m
 14'8" x 8'1"

 Overall Size
 62.7 sq m
 674.90 sq ft

FIRST FLOOR

PLOT 23

 Kitchen/Dining/Living
 5.82m x 5.92m
 19'1" x 19'5"

 Master Bedroom
 3.75m x 3.62m
 12'4" x 11'11"

 Bedroom 2
 4.98m x 2.60m
 16'4" x 8'6"

 Overall Size
 75.4 sq m
 811.60 sq ft

PLOT 26, 32

| Kitchen / Dining | 5.40m x 3.56m | 17′9″ x 11′8″ |
|------------------|---------------|---------------|
| Living           | 3.84m x 3.25m | 12'7" x 10'8" |
| Master Bedroom   | 6.05m x 2.83m | 19′10″ x 9′3″ |
| Bedroom 2        | 4.59m x 2.67m | 15′1″ x 8′9″  |
| Overall Size     | 75.4 sq m     | 811.60 sq ft  |