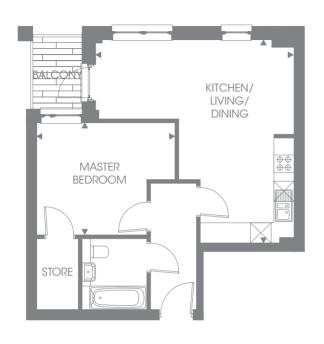

 Master Bedroom
 3.79m x 3.32m
 12'5" x 10'11"

 Overall Size
 50.4 sq m
 542.50 sq ft

PLOT 25, 31, 37

 Kitchen/Dining/Living
 6.14m x 5.70m
 20'2" x 18'8"

 Master Bedroom
 3.79m x 3.32m
 12'5" x 10'11"

 Overall Size
 50.4 sq m
 542.50 sq ft