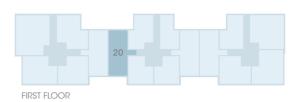

#### PLOT 60

 Kitchen/Dining/Living
 6.12m x 4.68m
 20'1" x 15'4"

 Master Bedroom
 5.04m x 2.80m
 16'6" x 9'2"

 Overall Size
 51.2 sq m
 551.11 sq ft

FOURTH FLOOR

PLOT 20

 Kitchen/Dining/Living
 5.82m x 5.61m
 19'1" x 18'5"

 Master Bedroom
 3.76m x 3.62m
 12'4" x 11'11"

 Bedroom 2
 4.85m x 2.60m
 15'11" x 8'6"

 Overall Size
 75.6 sq m
 813.75 sq ft