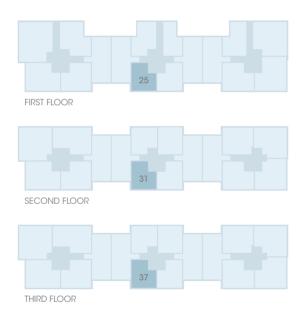

 Master Bedroom
 3.79m x 3.32m
 12'5" x 10'11"

 Overall Size
 50.4 sq m
 542.50 sq ft

PLOT 25, 31, 37

 Kitchen/Dining/Living
 6.14m x 5.70m
 20'2" x 18'8"

 Master Bedroom
 3.79m x 3.32m
 12'5" x 10'11"

 Overall Size
 50.4 sq m
 542.50 sq ft