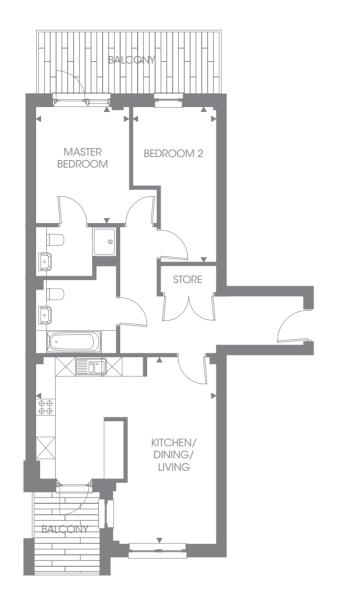

#### PLOT 21

 Kitchen/Dining/Living
 5.60m x 5.24m
 18'4" x 17'2"

 Master Bedroom
 4.47m x 3.13m
 14'8" x 10'3"

 Bedroom 2
 4.47m x 2.47m
 14'8" x 8'1"

 Overall Size
 62.7 sq m
 674.90 sq ft

FIRST FLOOR

PLOT 23