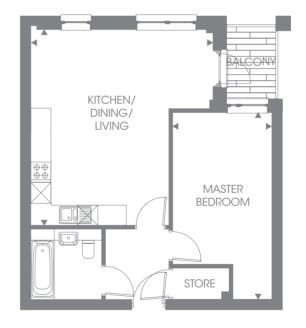

Dining/Living
 6.50m x 3.89m
 21'4" x 12'9"

 Master Bedroom
 5.60m x 3.43m
 18'4" x 11'3"

 Overall Size
 49.5 sq m
 532.81 sq ft



FIRST FLOOR









PLOTS 24, 30, 36

 Kitchen/Dining/Living
 6.14m x 5.70m
 20'2" x 18'8"

 Master Bedroom
 3.79m x 3.32m
 12'5" x 10'11"

 Overall Size
 50.4 sq m
 542.50 sq ft



PLOT 25, 31, 37

 Kitchen/Dining/Living
 6.14m x 5.70m
 20'2" x 18'8"

 Master Bedroom
 3.79m x 3.32m
 12'5" x 10'11"

 Overall Size
 50.4 sq m
 542.50 sq ft











PLOT 27, 33

 Kitchen/Dining/Living
 6.11 m x 5.92 m
 20'1" x 19'5"

 Master Bedroom
 4.12 m x 3.35 m
 13'6" x 11'0"

 Overall Size
 51.8 sq m
 557.57 sq ft

PLOT 28, 34

 Kitchen/Dining/Living
 5.84m x 5.44m
 19'2" x 17'10"

 Master Bedroom
 5.60m x 2.96m
 18'4" x 9'9"

 Overall Size
 53.6 sq m
 576.95 sq ft









FOURTH FLOOR



PLOT 57

 Kitchen/Dining/Living
 7.70m x 3.70m
 25'3" x 12'2"

 Master Bedroom
 4.31m x 3.31m
 14'2" x 10'10"

 Overall Size
 54.9 sq m
 590.94 sq ft



PLOT 58

 Kitchen/Dining/Living
 5.42m x 4.42m
 17'9" x 14'6"

 Master Bedroom
 4.99m x 3.32m
 16'4" x 10'11"

 Overall Size
 51.2 sq m
 551.11 sq ft





FOURTH FLOOR









PLOT 59

 Kitchen/Dining/Living
 7.09m x 5.01m
 23'3" x 16'5"

 Master Bedroom
 3.95m x 3.65m
 13'0" x 12'0"

 Overall Size
 51.0 sq m
 548.96 sq ff

#### PLOT 60

 Kitchen/Dining/Living
 6.12m x 4.68m
 20'1" x 15'4"

 Master Bedroom
 5.04m x 2.80m
 16'6" x 9'2"

 Overall Size
 51.2 sq m
 551.11 sq ft



FOURTH FLOOR









PLOT 20

 Kitchen/Dining/Living
 5.82m x 5.61m
 19'1" x 18'5"

 Master Bedroom
 3.76m x 3.62m
 12'4" x 11'11"

 Bedroom