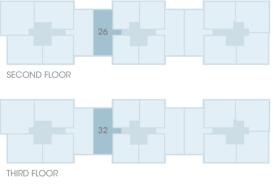

 Kitchen/Dining/Living
 5.82m x 5.92m
 19'1" x 19'5"

 Master Bedroom
 3.75m x 3.62m
 12'4" x 11'11"

 Bedroom 2
 4.98m x 2.60m
 16'4" x 8'6"

 Overall Size
 75.4 sq m
 811.60 sq ft

PLOT 26, 32

| Kitchen / Dining | 5.40m x 3.56m | 17′9″ x 11′8″ |
|------------------|---------------|---------------|
| Living           | 3.84m x 3.25m | 12'7" x 10'8" |
| Master Bedroom   | 6.05m x 2.83m | 19′10″ x 9′3″ |
| Bedroom 2        | 4.59m x 2.67m | 15′1″ x 8′9″  |
| Overall Size     | 75.4 sq m     | 811.60 sq ft  |