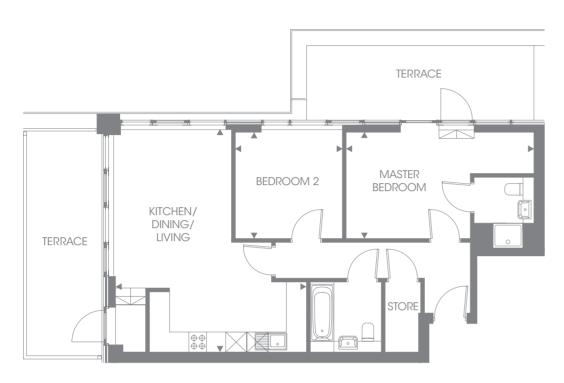

#### PLOT 21

 Kitchen/Dining/Living
 5.60m x 5.24m
 18'4" x 17'2"

 Master Bedroom
 4.47m x 3.13m
 14'8" x 10'3"

 Bedroom 2
 4.47m x 2.47m
 14'8" x 8'1"

 Overall Size
 62.7 sq m
 674.90 sq ft

FIRST FLOOR

PLOT 23

 Kitchen/Dining/Living
 5.82m x 5.92m
 19'1" x 19'5"

 Master Bedroom
 3.75m x 3.62m
 12'4" x 11'11"

 Bedroom 2
 4.98m x 2.60m
 16'4" x 8'6"

 Overall Size
 75.4 sq m
 811.60 sq ft

PLOT 26, 32

| Kitchen / Dining | 5.40m x 3.56m | 17′9″ x 11′8″ |
|------------------|---------------|---------------|
| Living           | 3.84m x 3.25m | 12'7" x 10'8" |
| Master Bedroom   | 6.05m x 2.83m | 19′10″ x 9′3″ |
| Bedroom 2        | 4.59m x 2.67m | 15′1″ x 8′9″  |
| Overall Size     | 75.4 sq m     | 811.60 sq ft  |