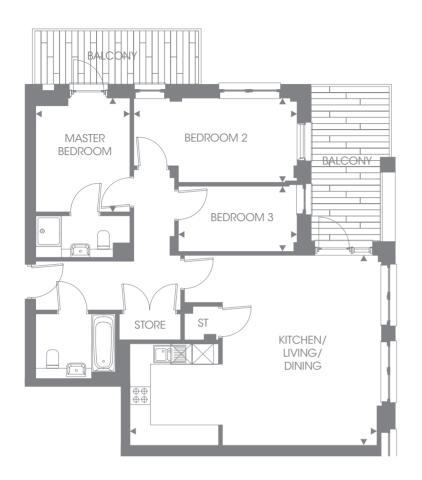

### PLOT 44

| Kitchen/Dining/Living | 7.30m x 5.57m | 23′11″ x 18′3″ |
|-----------------------|---------------|----------------|
| Master Bedroom        | 3.11m x 2.76m | 10'2" x 9'1"   |
| Bedroom 2             | 4.79m x 2.47m | 15'9" x 8'1"   |
| Bedroom 3*            | 3.43m x 1.91m | 11′3″ x 6′3″   |
| Overall Size          | 86.1 sq m     | 926.77 sq ft   |

<sup>\*</sup>Flexible option for bedroom 3.