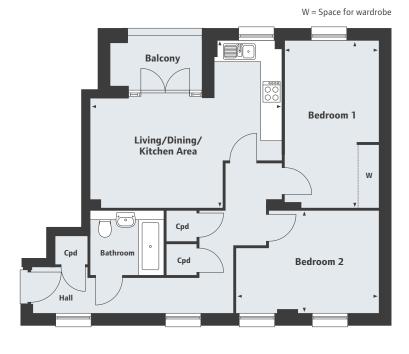

Gladsaxe House 2 bedroom apartment

**The Quarter** Sutton SM1 1LG

1, 2 & 3 bedroom apartments and 2 bedroom townhouses

## Gladsaxe House

2 bedroom apartment

#### Second Floor

Living/Dining/Kitchen Area

5.87m x 5.11m 19′3″ x 16′9″

Bedroom 1

16′9″ x 9′3″

5.11m x 2.83m Bedroom 2

4.10m x 3.13m 13′5″ x 10′3″

The Quarter Sutton SM1 1LG

1, 2 & 3 bedroom apartments and 2 bedroom townhouses

020 7608 6439

Please note, floor plans and dimensions are taken from architectural drawings and are for guidance only. Dimensions stated are within a tolerance of plus or minus 50mm. Overall dimensions are usually stated and there may be projections into these. With our continual improvement policy we constantly review our designs and specification to ensure we deliver the best product to our customers. Computer generated images not to scale. Finishes and materials may vary and landscaping is illustrative only. Kitchen layouts are indicative only and may change. To confirm specific details on our homes please ask your Sales Executive. October 2016.