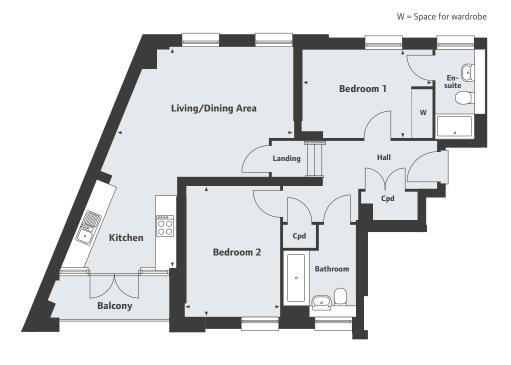

Gladsaxe House 2 bedroom apartment

**The Quarter** Sutton SM1 1LG

1, 2 & 3 bedroom apartments and 2 bedroom townhouses

Gladsaxe House 2 bedroom apartment

179 180 181

Third Floor

**Second Floor** 

First Floor

#### First & Third Floor

Living/Dining/Kitchen Area

5.87m x 5.11m 19′3″ x 16′9″

Bedroom 1

16′9″ x 9′3″

5.11m x 2.83m Bedroom 2

4.32m x 3.13m 14′2″ x 10′3″

1, 2 & 3 bedroom apartments and 2 bedroom townhouses

#### Second Floor

Living/Dining/Kitchen Area

5.87m x 5.11m 19′3″ x 16′9″

Bedroom 1

16′9″ x 9′3″

5.11m x 2.83m Bedroom 2

4.10m x 3.13m 13′5″ x 10′3″

The Quarter Sutton SM1 1LG

#### Second & Third Floor

Living/Dining/Kitchen Area

6.79m x 5.45m 22′3″ x 17′11″

Bedroom 1

3.98m x 2.70m 13′1″ x 8′10″

Bedroom 2

3.97m x 2.98m 13'0" x 9'6"

The Quarter Sutton SM1 1LG