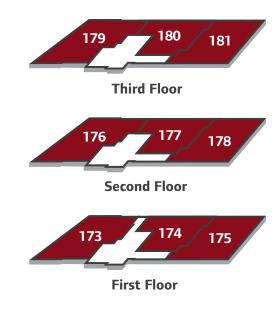

Gladsaxe House 2 bedroom apartment

**The Quarter** Sutton SM1 1LG

1, 2 & 3 bedroom apartments and 2 bedroom townhouses

Gladsaxe House 2 bedroom apartment

179 180 181

Third Floor

**Second Floor** 

First Floor

#### First & Third Floor

Living/Dining/Kitchen Area

5.87m x 5.11m 19′3″ x 16′9″

Bedroom 1

16′9″ x 9′3″

5.11m x 2.83m Bedroom 2

4.32m x 3.13m 14′2″ x 10′3″

1, 2 & 3 bedroom apartments and 2 bedroom townhouses

020 7608 6439

Please note, floor plans and dimensions are taken from architectural drawings and are for guidance only. Dimensions stated are within a tolerance of plus or minus 50mm. Overall dimensions are usually stated and there may be projections into these. With our continual improvement policy we constantly review our designs and specification to ensure we deliver the best product to our customers. Computer generated images not to scale. Finishes and materials may vary and landscapin is illustrative only. Kitchen layouts are indicative only and may change. To confirm specific details on our homes please ask your Sales Executive. October 2016.

#### Second Floor

Living/Dining/Kitchen Area

5.87m x 5.11m 19′3″ x 16′9″

Bedroom 1

16′9″ x 9′3″

5.11m x 2.83m Bedroom 2

4.10m x 3.13m 13′5″ x 10′3″

The Quarter Sutton SM1 1LG

1, 2 & 3 bedroom apartments and 2 bedroom townhouses

020 7608 6439

Please note, floor plans and dimensions are taken from architectural drawings and are for guidance only. Dimensions stated are within a tolerance of plus or minus 50mm. Overall dimensions are usually stated and there may be projections into these. With our continual improvement policy we constantly review our designs and specification to ensure we deliver the best product to our customers. Computer generated images not to scale. Finishes and materials may vary and landscaping is illustrative only. Kitchen layouts are indicative only and may change. To confirm specific details on our homes please ask your Sales Executive. October 2016.