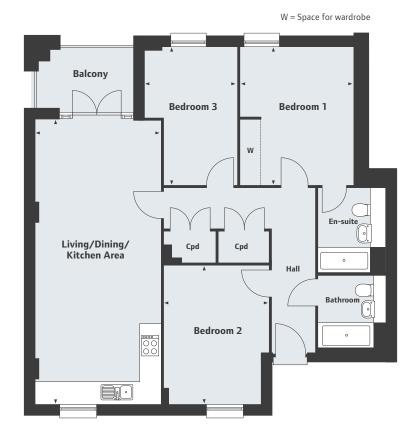

## Cagny House 2 bedroom apartment

**Third Floor** 

**Second Floor** 

First Floor

W = Space for wardrobe

#### Second & Third Floor

Living/Dining/Kitchen Area

8.32m x 4.42m 27′4″ x 14′6″

Bedroom 1 6.43m x 4.43m

21′1″ x 14′6″

Bedroom 2

3.84m x 3.68m 12′7″ x 12′1″

The Quarter Sutton SM1 1LG