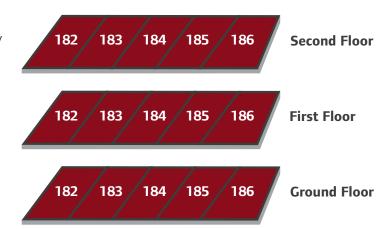

### **Vale Road**

| Homes: 182 & 183 | Total sq.ft 1312 |
|------------------|------------------|
| Homes: 184 & 185 | Total sq.ft 1312 |
| Home: 186        | Total sq.ft 1353 |