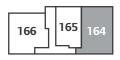

## **Cagny House**

| Home | : 164 | Total sq.ft 1060 |
|------|-------|------------------|
| Home | : 165 | Total sq.ft 700  |
| Home | : 166 | Total sq.ft 1058 |
| Home | : 167 | Total sq.ft 1048 |
| Home | : 168 | Total sq.ft 700  |
| Home | : 169 | Total sq.ft 1063 |
| Home | : 170 | Total sq.ft 1048 |
| Home | : 171 | Total sq.ft 700  |
| Home | : 172 | Total sq.ft 1063 |
|      |       |                  |