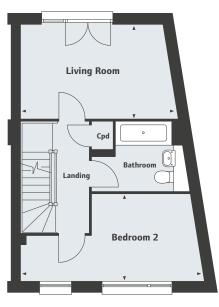

#### First Floor

Living Room

5.00m x 2.99m

Bedroom 2

5.00m x 2.74m

16'5" x 9'10"

16′5″ x 9′0″