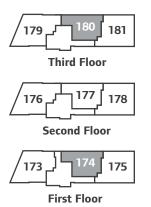

Gladsaxe House 2 bedroom apartment

**The Quarter** Sutton SM1 1LG

1, 2 & 3 bedroom apartments and 2 bedroom townhouses

Gladsaxe House 2 bedroom apartment

179 180 181

Third Floor

**Second Floor** 

First Floor

#### First & Third Floor

Living/Dining/Kitchen Area

5.87m x 5.11m 19′3″ x 16′9″

Bedroom 1

16′9″ x 9′3″

5.11m x 2.83m Bedroom 2

4.32m x 3.13m 14′2″ x 10′3″

1, 2 & 3 bedroom apartments and 2 bedroom townhouses

020 7608 6439

Please note, floor plans and dimensions are taken from architectural drawings and are for guidance only. Dimensions stated are within a tolerance of plus or minus 50mm. Overall dimensions are usually stated and there may be projections into these. With our continual improvement policy we constantly review our designs and specification to ensure we deliver the best product to our customers. Computer generated images not to scale. Finishes and materials may vary and landscapin is illustrative only. Kitchen layouts are indicative only and may change. To confirm specific details on our homes please ask your Sales Executive. October 2016.