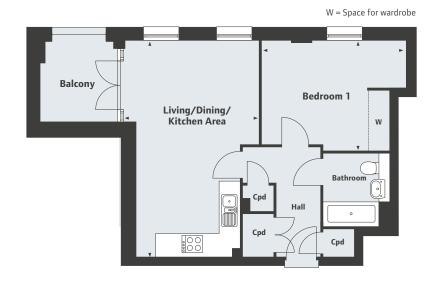

## Cagny House 2 bedroom apartment

**Third Floor** 

**Second Floor** 

First Floor

W = Space for wardrobe

#### Second & Third Floor

Living/Dining/Kitchen Area

8.32m x 4.42m 27′4″ x 14′6″

Bedroom 1 6.43m x 4.43m

21′1″ x 14′6″

Bedroom 2

3.84m x 3.68m 12′7″ x 12′1″

The Quarter Sutton SM1 1LG