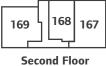

## Cagny House 1 bedroom apartment

172 171 170

**Third Floor** 

**Second Floor** 

First Floor

#### First, Second & Third Floor

Living/Dining/Kitchen Area

8.40m x 3.71m 27′7″ x 12′2″

Bedroom 1

6.25m x 3.16m 20'6" x 10'4"

The Quarter Sutton SM1 1LG

1, 2 & 3 bedroom apartments and 2 bedroom townhouses

020 7608 6439

## **Cagny House**

| Home | : 164 | Total sq.ft 1060 |
|------|-------|------------------|
| Home | : 165 | Total sq.ft 700  |
| Home | : 166 | Total sq.ft 1058 |
| Home | : 167 | Total sq.ft 1048 |
| Home | : 168 | Total sq.ft 700  |
| Home | : 169 | Total sq.ft 1063 |
| Home | : 170 | Total sq.ft 1048 |
| Home | : 171 | Total sq.ft 700  |
| Home | : 172 | Total sq.ft 1063 |
|      |       |                  |