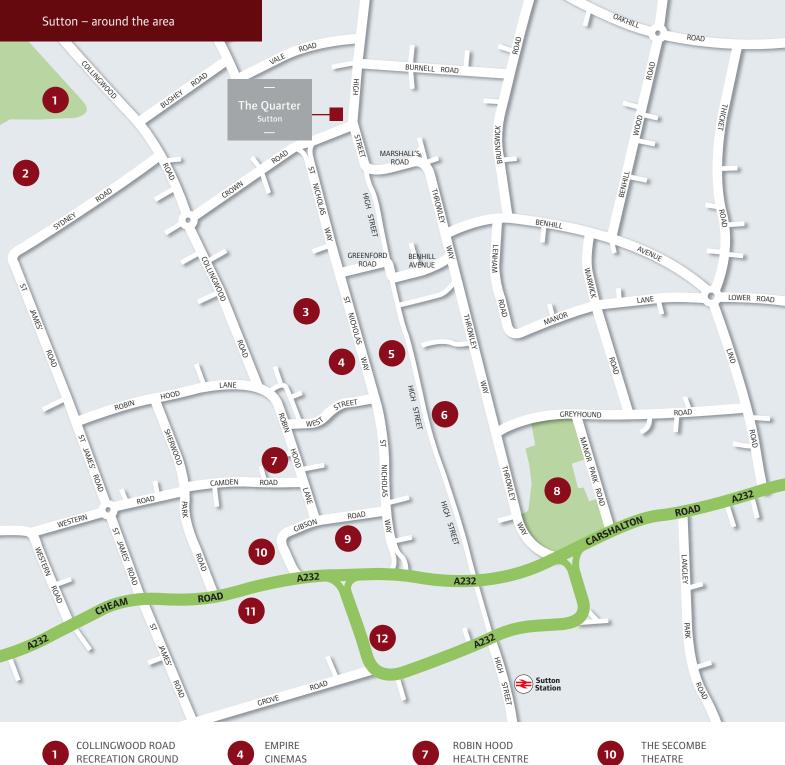

- 0.5 MILES TO SUTTON COMMON TRAIN STATION
- MINUTES FROM SUTTON COMMON TO LONDON WATERLOO

••••••

- 0.6 MILES TO WEST SUTTON TRAIN STATION
- 0.7 MILES TO SUTTON TRAIN STATION
- 8.3 MILES TO M25
  JUNCTION 8
- MILES TO
  GATWICK AIRPORT

- RECREATION GROUND
- SUTTON UNITED FOOTBALL CLUB
- **ROBIN HOOD** JUNIOR SCHOOL
- ST NICHOLAS SHOPPING CENTRE
- TIMES SQUARE SHOPPING CENTRE
- MANOR PARK
- SUTTON CENTRAL LIBRARY
- THEATRE
- SUTTON HIGH SCHOOL
- GO GYM