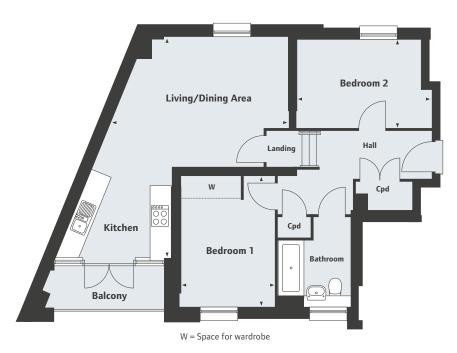

Gladsaxe House 2 bedroom apartment

**The Quarter** Sutton SM1 1LG

1, 2 & 3 bedroom apartments and 2 bedroom townhouses

Gladsaxe House 2 bedroom apartment

179 180 181

Third Floor

**Second Floor** 

First Floor

#### First & Third Floor

Living/Dining/Kitchen Area

5.87m x 5.11m 19′3″ x 16′9″

Bedroom 1

16′9″ x 9′3″

5.11m x 2.83m Bedroom 2

4.32m x 3.13m 14′2″ x 10′3″

1, 2 & 3 bedroom apartments and 2 bedroom townhouses