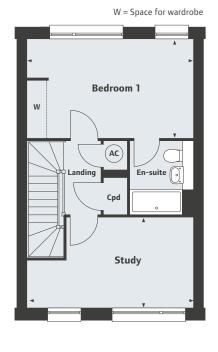

#### Homes 182 & 183

#### Second Floor

Bedroom 1

5.00m x 2.99m

Study

5.00m x 2.72m

16'5" x 9'10" 16′5″ x 8′11″

The Quarter Sutton SM1 1LG

1, 2 & 3 bedroom apartments and 2 bedroom townhouses