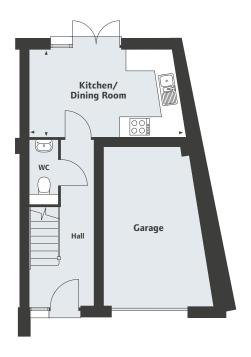

bedroom townhouses



Vale Road
2 bedroom townhouse with study



The Quarter

Sutton SM1 1LG
1, 2 & 3 bedroom apartments and 2 bedroom townhouses



The Quarter Sutton

Vale Road 2 bedroom townhouse with study

#### Homes 184 & 185







#### **Ground Floor**

Kitchen/Dining Room

5.00m x 2.77m

16′5″ x 9′1″

#### First Floor

Living Room

5.00m x 2.99m

Bedroom 2

5.00m x 2.74m

16'5" x 9'10"

16′5″ x 9′0″

#### Second Floor

Bedroom 1

5.00m x 2.99m

Study

5.00m x 2.72m 16′5″ x 8′11″

16'5" x 9'10"

The Quarter Sutton SM1 1LG

1, 2 & 3 bedroom apartments and 2 bedroom townhouses



Vale Road
2 bedroom townhouse with study



The Quarter

Sutton SM1 1LG
1, 2 & 3 bedroom apartments and 2 bedroom townhouses



The Quarter Sutton

Vale Road 2 bedroom townhouse with study

#### Home 186







#### Ground Floor

Kitchen/Dining Room

4.93m x 2.77m

16'2" x 9'1"

#### First Floor

Living Room

4.93m x 2.77m

Bedroom 2

5.78m x 2.74m

19'0" x 9'0"

16'2" x 9'1"

#### Second Floor

Bedroom 1

4.94m x 2.98m

Study

5.77m x 2.72m

18′11″ x 8′11″

16′3″ x 9′9″

The Quarter Sutton SM1 1LG

1, 2 & 3 bedroom apartments and 2 bedroom townhouses



Cagny House 2 bedroom apartment



The Quarter

Sutton SM1 1LG 1, 2 & 3 bedroom apartments and 2 bedroom townhouses



### The Quarter Sutton

## Cagny House 2 bedroom apartment







First Floor



#### First Floor

Living/Dining/Kitchen Area

8.32m x 4.42m 27′4″ x 14′6″

Bedroom 1

5.37m x 4.43m 17′7″ x 14′6″

Bedroom 2

3.84m x 3.68m 12′7″ x 12′1″

The Quarter Sutton SM1 1LG

1, 2 & 3 bedroom apartments and 2 bedroom townhouses

020 760