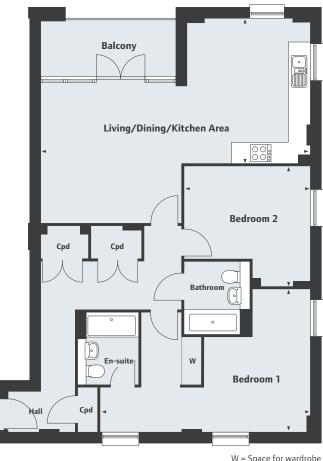

## Cagny House 2 bedroom apartment

**Third Floor** 

**Second Floor** 

First Floor

W = Space for wardrobe

#### Second & Third Floor

Living/Dining/Kitchen Area

8.32m x 4.42m 27′4″ x 14′6″

Bedroom 1 6.43m x 4.43m

21′1″ x 14′6″

Bedroom 2

3.84m x 3.68m 12′7″ x 12′1″

The Quarter Sutton SM1 1LG