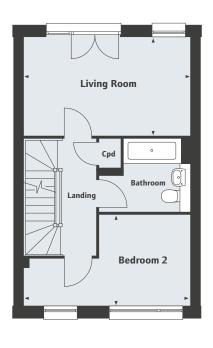

#### Homes 182 & 183

#### First Floor

Living Room

5.00m x 2.99m

Bedroom 2

5.00m x 2.74m

16'5" x 9'10"

16′5″ x 9′0″