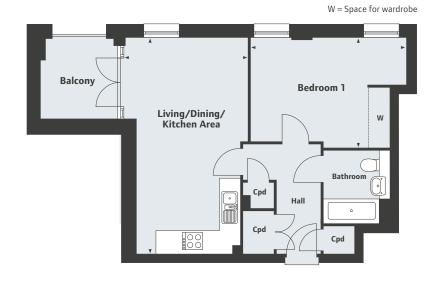

## Cagny House 2 bedroom apartment

**Third Floor** 

**Second Floor** 

First Floor

W = Space for wardrobe

#### Second & Third Floor

Living/Dining/Kitchen Area

8.32m x 4.42m 27′4″ x 14′6″

Bedroom 1 6.43m x 4.43m

21′1″ x 14′6″

Bedroom 2

3.84m x 3.68m 12′7″ x 12′1″

The Quarter Sutton SM1 1LG