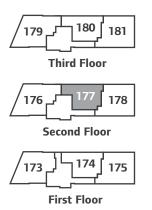

### Gladsaxe House

1 bedroom apartment

#### Second Floor

Living/Dining/Kitchen Area

6.60m x 3.72m 21'8" x 12'2"

Bedroom 1

4.76m x 3.41m 15′7″ x 11′2″

**The Quarter**Sutton SM1 1LG

1, 2 & 3 bedroom apartments and 2 bedroom townhouses

020 7608 6439

Please note, floor plans and dimensions are taken from architectural drawings and are for guidance only. Dimensions stated are within a tolerance of plus or minus 50mm. Overall dimensions are usually stated and there may be projections into these. With our continual improvement policy we constantly review our designs and specification to ensure we deliver the best product to our customers. Computer generated images not to scale. Finishes and materials may vary and landscapin is allustrative only. Kitchen layouts are indicative only and may change. To confirm specific details on our homes please ask your Sales Executive. October 2016.