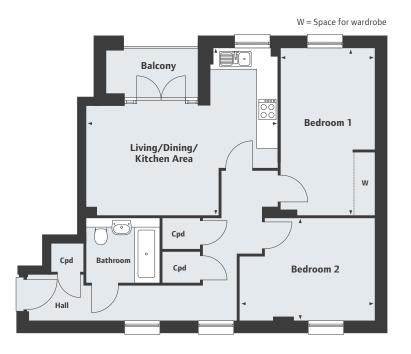

Gladsaxe House 2 bedroom apartment

**The Quarter** Sutton SM1 1LG

1, 2 & 3 bedroom apartments and 2 bedroom townhouses

## Gladsaxe House

2 bedroom apartment

#### Second & Third Floor

Living/Dining/Kitchen Area

6.79m x 5.45m 22′3″ x 17′11″

Bedroom 1

3.98m x 2.70m 13′1″ x 8′10″

Bedroom 2

3.97m x 2.98m 13'0" x 9'6"

The Quarter Sutton SM1 1LG

1, 2 & 3 bedroom apartments and 2 bedroom townhouses

020 7608 6439

Please note, floor plans and dimensions are taken from architectural drawings and are for guidance only. Dimensions stated are within a tolerance of plus or minus 50mm. Overall dimensions are usually stated and there may be projections into these. With our continual improvement policy we constantly review our designs and specification to ensure we deliver the best product to our customers. Computer generated images not to scale. Finishes and materials may vary and landscaping is illustrative only. Kitchen layouts are indicative only and may change. To confirm specific details on our homes please ask your Sales Executive. October 2016.