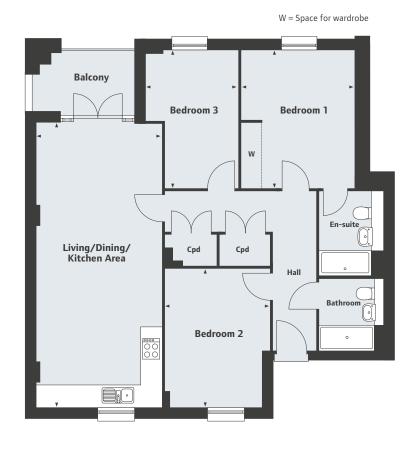

## Cagny House 3 bedroom apartment

#### Second & Third Floor

Living/Dining/Kitchen Area

8.68m x 3.83m 28'6" x 12'7"

Bedroom 1

4.22m x 3.51m 13′10″ x 11′6″

Bedroom 2

4.23m x 3.22m 13′10″ x 10′7″

Bedroom 3

4.22m x 2.80m 13′10″ x 9′2″

1, 2 & 3 bedroom apartments and 2 bedroom townhouses

020 7608 6439

Please note, floor plans and dimensions are taken from architectural drawings and are for guidance only. Dimensions stated are within a tolerance of plus or minus 50mm. Overall dimensions are usually stated and there may be projections into these. With our continual improvement policy we constantly review our designs and specification to ensure we deliver the best product to our customers. Computer generated images not to scale. Finishes and materials may vary and landscaping is illustrative only. Kitchen layouts are indicative only and may change. To confirm specific details on our homes please ask your Sales Executive. October 2016.