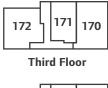

## Cagny House 1 bedroom apartment

172 171 170

**Third Floor** 

**Second Floor** 

First Floor

#### First, Second & Third Floor

Living/Dining/Kitchen Area

8.40m x 3.71m 27′7″ x 12′2″

Bedroom 1

6.25m x 3.16m 20'6" x 10'4"

The Quarter Sutton SM1 1LG

1, 2 & 3 bedroom apartments and 2 bedroom townhouses

020 7608 6439

## **Cagny House**

| Home | : 164 | Total sq.ft 1060 |
|------|-------|------------------|
| Home | : 165 | Total sq.ft 700  |
| Home | : 166 | Total sq.ft 1058 |
| Home | : 167 | Total sq.ft 1048 |
| Home | : 168 | Total sq.ft 700  |
| Home | : 169 | Total sq.ft 1063 |
| Home | : 170 | Total sq.ft 1048 |
| Home | : 171 | Total sq.ft 700  |
| Home | : 172 | Total sq.ft 1063 |
|      |       |                  |