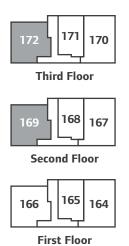

## Cagny House 1 bedroom apartment

172 171 170

**Third Floor** 

**Second Floor** 

First Floor

#### First, Second & Third Floor

Living/Dining/Kitchen Area

8.40m x 3.71m 27′7″ x 12′2″

Bedroom 1

6.25m x 3.16m 20'6" x 10'4"

The Quarter Sutton SM1 1LG

1, 2 & 3 bedroom apartments and 2 bedroom townhouses

020 7608 6439