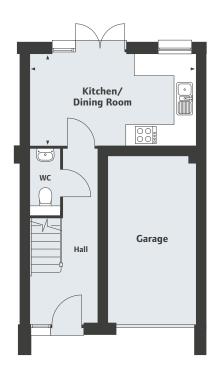

#### Homes 182 & 183

#### **Ground Floor**

Kitchen/Dining Room

5.00m x 2.77m 16′5″ x 9′1″