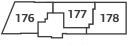

### **Gladsaxe House**

| Home: 173 | Total sq.ft 764 |
|-----------|-----------------|
| Home: 174 | Total sq.ft 559 |
| Home: 175 | Total sq.ft 755 |
| Home: 176 | Total sq.ft 815 |
| Home: 177 | Total sq.ft 559 |
| Home: 178 | Total sq.ft 755 |
| Home: 179 | Total sq.ft 815 |
| Home: 180 | Total sq.ft 559 |
| Home: 181 | Total sq.ft 755 |
|           |                 |