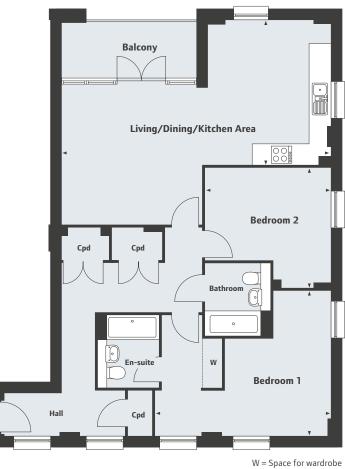

## Cagny House 2 bedroom apartment

**Third Floor** 

**Second Floor** 

First Floor

W = Space for wardrobe

#### Second & Third Floor

Living/Dining/Kitchen Area

8.32m x 4.42m 27′4″ x 14′6″

Bedroom 1 6.43m x 4.43m

21′1″ x 14′6″

Bedroom 2

3.84m x 3.68m 12′7″ x 12′1″

The Quarter Sutton SM1 1LG