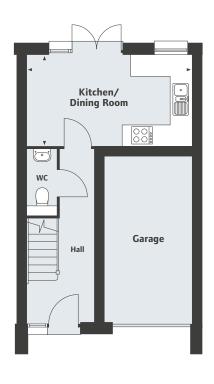

enhomes.co.uk



Vale Road
2 bedroom townhouse with study



The Quarter

Sutton SM1 1LG
1, 2 & 3 bedroom apartments and 2 bedroom townhouses



The Quarter Sutton

Vale Road 2 bedroom townhouse with study

#### Homes 182 & 183







#### **Ground Floor**

Kitchen/Dining Room

5.00m x 2.77m 16′5″ x 9′1″

#### First Floor

Living Room

5.00m x 2.99m

Bedroom 2

5.00m x 2.74m

16'5" x 9'10"

16′5″ x 9′0″

#### Second Floor

Bedroom 1

5.00m x 2.99m

Study

5.00m x 2.72m

16'5" x 9'10" 16′5″ x 8′11″

The Quarter Sutton SM1 1LG

1, 2 & 3 bedroom apartments and 2 bedroom townhouses



Vale Road
2 bedroom townhouse with study



The Quarter

Sutton SM1 1LG
1, 2 & 3 bedroom apartments and 2 bedroom townhouses



The Quarter Sutton

Vale Road 2 bedroom townhouse with study

#### Homes 184 & 185







#### **Ground Floor**

Kitchen/Dining Room

5.00m x 2.77m

16′5″ x 9′1″

#### First Floor

Living Room

5.00m x 2.99m

Bedroom 2

5.00m x 2.74m

16'5" x 9'10"

16′5″ x 9′0″

#### Second Floor

Bedroom 1

5.00m x 2.99m

Study

5.00m x 2.72m 16′5″ x 8′11″

16'5" x 9'10"

The Quarter Sutton SM1 1LG

1, 2 & 3 bedroom apartments and 2 bedroom townhouses



Vale Road
2 bedroom townhouse with study



The Quarter

Sutton SM1 1LG
1, 2 & 3 bedroom apartments and 2 bedroom townhouses



The Quarter Sutton

Vale Road 2 bedroom townhouse with study

#### Home 186







#### Ground Floor

Kitchen/Dining Room

4.93m x 2.77m

16'2" x 9'1"

#### First Floor

Living Room

4.93m x 2.77m

Bedroom 2

5.78m x 2.74m

19'0" x 9'0"

16'2" x 9'1"

#### Second Floor

Bedroom 1

4.94m x 2.98m

Study

5.77m x