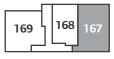

## **Cagny House**

| Home | : 164 | Total sq.ft 1060 |
|------|-------|------------------|
| Home | : 165 | Total sq.ft 700  |
| Home | : 166 | Total sq.ft 1058 |
| Home | : 167 | Total sq.ft 1048 |
| Home | : 168 | Total sq.ft 700  |
| Home | : 169 | Total sq.ft 1063 |
| Home | : 170 | Total sq.ft 1048 |
| Home | : 171 | Total sq.ft 700  |
| Home | : 172 | Total sq.ft 1063 |
|      |       |                  |