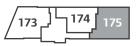

### **Gladsaxe House**

| Home: 173 | Total sq.ft 764 |
|-----------|-----------------|
| Home: 174 | Total sq.ft 559 |
| Home: 175 | Total sq.ft 755 |
| Home: 176 | Total sq.ft 815 |
| Home: 177 | Total sq.ft 559 |
| Home: 178 | Total sq.ft 755 |
| Home: 179 | Total sq.ft 815 |
| Home: 180 | Total sq.ft 559 |
| Home: 181 | Total sq.ft 755 |
|           |                 |