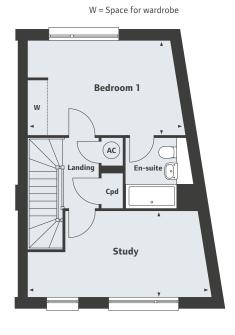

#### Second Floor

Bedroom 1

5.00m x 2.99m

Study

5.00m x 2.72m

16'5" x 9'10" 16′5″ x 8′11″

The Quarter Sutton SM1 1LG

1, 2 & 3 bedroom apartments and 2 bedroom townhouses