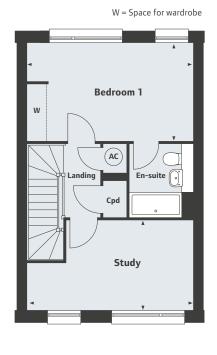

#### Second Floor

Bedroom 1

5.00m x 2.99m

Study

5.00m x 2.72m

16'5" x 9'10" 16′5″ x 8′11″

The Quarter Sutton SM1 1LG

1, 2 & 3 bedroom apartments and 2 bedroom townhouses