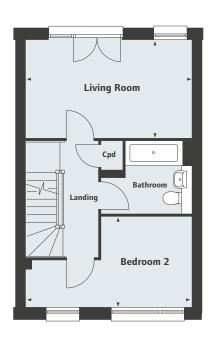

#### First Floor

Living Room

5.00m x 2.99m

Bedroom 2

5.00m x 2.74m

16'5" x 9'10"

16′5″ x 9′0″