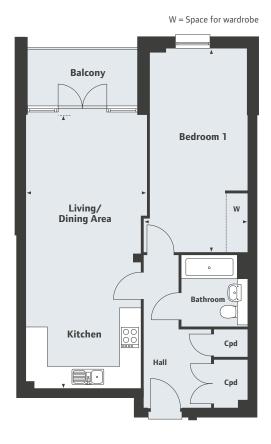

## Cagny House 2 bedroom apartment

First Floor

#### First Floor

Living/Dining/Kitchen Area

8.32m x 4.42m 27′4″ x 14′6″

Bedroom 1

5.37m x 4.43m 17′7″ x 14′6″

Bedroom 2

3.84m x 3.68m 12′7″ x 12′1″

The Quarter Sutton SM1 1LG