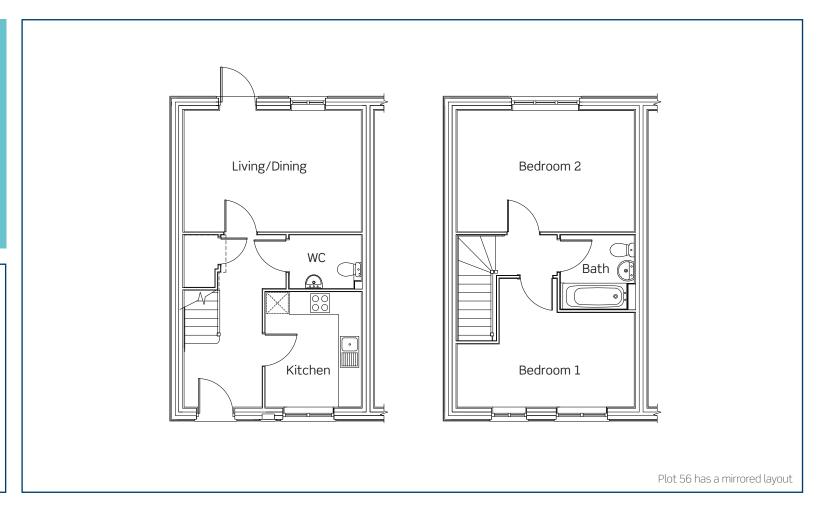

## Plots 55 & 56

These new homes come complete with:

- Fitted kitchen with oven, hob and extractor
- Ground floor cloakroom
- Two parking spaces
- Enclosed rear garden with shed

Sovereign Living is a non-charitable subsidiary of Sovereign Housing Association Limited, a charitable association. We operate a policy of continuous product development and individual features such as windows and elevational treatments may vary. Consequently, particulars contained within this document should be treated as general guidance only. They do not constitute a contract, part of a contract or a warranty. Computer generated images and photographs are for illustration purposes only and do not accurately depict individual plots. Dimensions provided are for general guidance and are not intended to be used for carpet sizes, appliances, spaces or items of furniture.

## Saxon Quarter College Drive Cheltenham Gloucestershire GL51 8NY

Call **0300 330 0718**Visit **sovereignliving.org.uk** 

| Plot | Property details                                                                | Price    | 40% share | Monthly rent | Monthly service charge | Availability |
|------|---------------------------------------------------------------------------------|----------|-----------|--------------|------------------------|--------------|
| 55   | The Elmfield  Two bedroom semi-detached house with two allocated parking spaces | £230,000 | £92,000   | £287.50      | £23.63                 | October 2016 |
| 56   | The Elmfield  Two bedroom semi-detached house with two allocated parking spaces | £235,000 | £94,000   | £293.75      | £23.63                 | October 2016 |