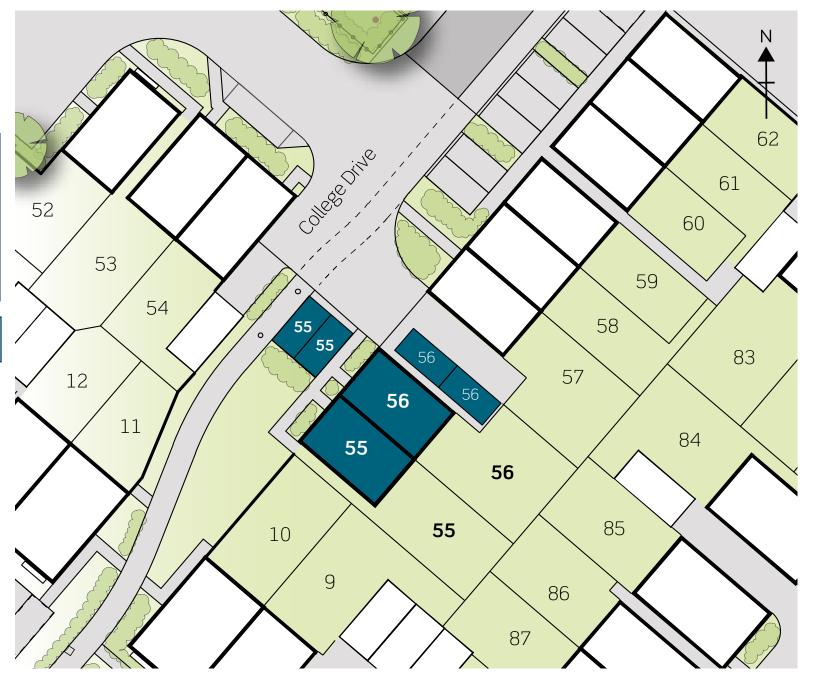

## Plots 55 & 56

These new homes come complete with:

- Fitted kitchen with oven, hob and extractor
- Ground floor cloakroom
- Two parking spaces
- Enclosed rear garden with shed

Sovereign Living is a non-charitable subsidiary of Sovereign Housing Association Limited, a charitable association. We operate a policy of continuous product development and individual features such as windows and elevational treatments may vary. Consequently, particulars contained within this document should be treated as general guidance only. They do not constitute a contract, part of a contract or a warranty. Computer generated images and photographs are for illustration purposes only and do not accurately depict individual plots. Dimensions provided are for general guidance and are not intended to be used for carpet sizes, appliances, spaces or items of furniture.

## Saxon Quarter College Drive Cheltenham Gloucestershire GL51 8NY

Call **0300 330 0718**Visit **sovereignliving.org.uk** 

| Plot | Property details                                                                | Price    | 40% share | Monthly rent | Monthly service charge | Availability |
|------|---------------------------------------------------------------------------------|----------|-----------|--------------|------------------------|--------------|
| 55   | The Elmfield  Two bedroom semi-detached house with two allocated parking spaces | £230,000 | £92,000   | £287.50      | £23.63                 | October 2016 |
| 56   | The Elmfield  Two bedroom semi-detached house with two allocated parking spaces | £235,000 | £94,000   | £293.75      | £23.63                 | October 2016 |