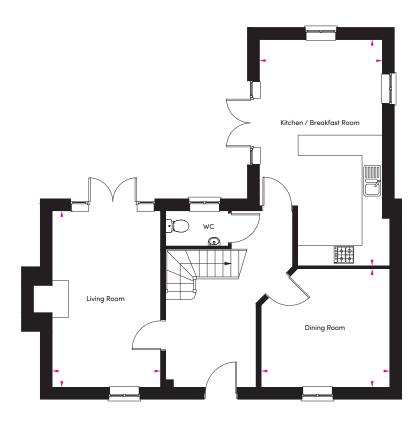

#### **GROUND FLOOR**

 Living Room
 5185mm x 3295mm
 (17'0" x 10'9")

 Kitchen
 4880mm x 3835mm
 (16'0"x 12'6")

 Dining Room
 3995mm x 3095mm
 (13'1"max x 10'1"max)

 Study
 3060mm x 1995mm
 (10'0" x 6'6")