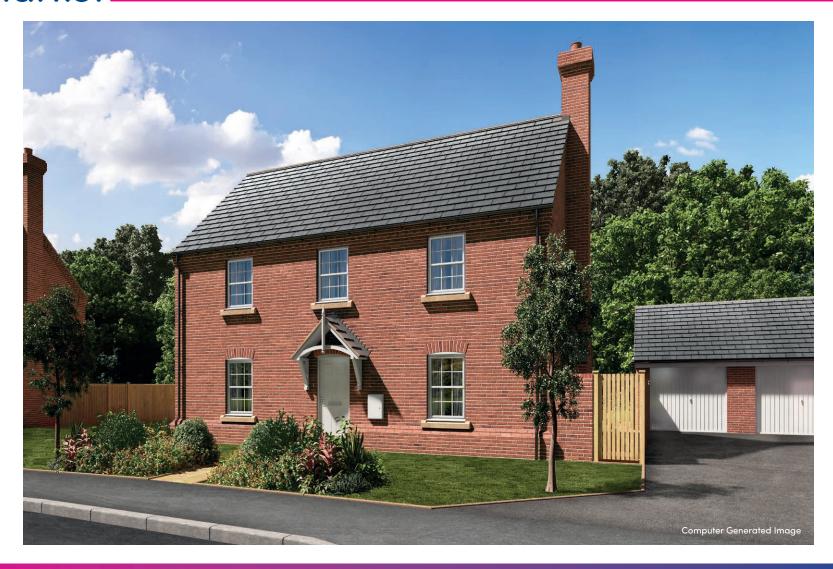

#### FIRST FLOOR

Bedroom 1 4940mm x 3835mm (16'2" max x 12'6" max)
Bedroom 2 3730mm x 2855mm (12'2" max x 9'4" max)
Bedroom 3 3355mm x 2755mm (11'0" x 9'0")
Bedroom 4 3355mm x 2340mm (11'0" x 7'8")

### **Quincy Court**

### Brockhall Road | Flore



Floor plans are not drawn to scale, measurements are maximum approximate dimensions and given as a guide only. These should not be used as a basis for purchasing flooring or furniture. Orbit Homes reserve the right to alter plans, specification, position of doors and windows and change the tenure subject to demand without prior notice. External elevations vary from plot to plot. Please ask the Sales Consultant for current information when reserving your new home. Information correct at time of going to print. September 2016.

# Newmarket\_





### **Newmarket**



#### **GROUND FLOOR**

Living Room 5970mm x 3910mm Kitchen 6740mm x 3495mm

(22'1" max x 11'5" max) (11'2" x 9'8")

(19'7" x 12'9")

Dining Room 3410mm x 2970mm



#### **FIRST FLOOR**

Bedroom 1 4510mm x 3495mm (14'9" max x 11'5" max) Bedroom 2 (12'4" x 9'3") 3775mm x 2825mm Bedroom 3 3295mm x 2865mm (10'9" x 9'4") Bedroom 4 2865mm x 2585mm (9'4" x 8'5") Bedroom 5 2755mm x 2295mm (9'0" x 7'6")

### **Quincy Court**

### Brockhall Road | Flore