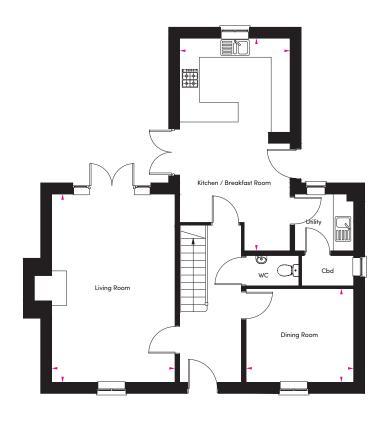

# Newmarket\_

### **Newmarket**

#### **GROUND FLOOR**

Living Room 5970mm x 3910mm Kitchen 6740mm x 3495mm

(22'1" max x 11'5" max) (11'2" x 9'8")

(19'7" x 12'9")

Dining Room 3410mm x 2970mm