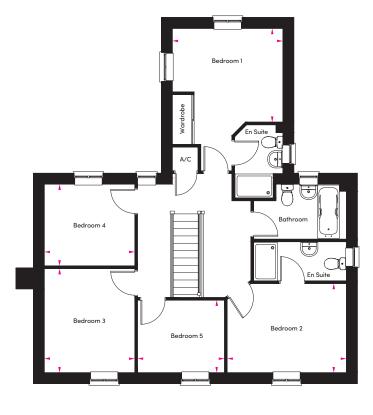

#### **FIRST FLOOR**

Bedroom 1 4510mm x 3495mm (14'9" max x 11'5" max) Bedroom 2 (12'4" x 9'3") 3775mm x 2825mm Bedroom 3 3295mm x 2865mm (10'9" x 9'4") Bedroom 4 2865mm x 2585mm (9'4" x 8'5") Bedroom 5 2755mm x 2295mm (9'0" x 7'6")