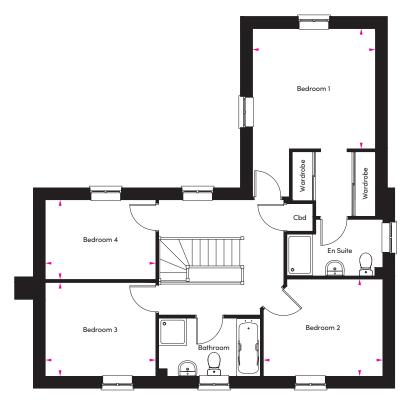

#### **FIRST FLOOR**

Bedroom 1 4510mm x 3495mm (14'9" max x 11'5" max) Bedroom 2 (12'4" x 9'3") 3775mm x 2825mm Bedroom 3 3295mm x 2865mm (10'9" x 9'4") Bedroom 4 2865mm x 2585mm (9'4" x 8'5") Bedroom 5 2755mm x 2295mm (9'0" x 7'6")