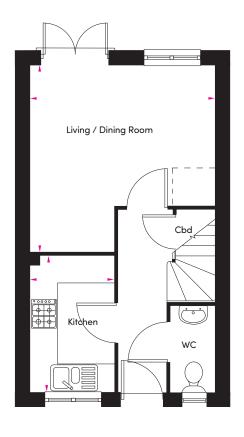

**GROUND FLOOR** 

Living / Dining Room Kitchen 4060mm x 4050mm 3000mm x 1835mm (13'3"max x 13'3"max) (9'10" x 6'0") Bedroom 2

Bedroom 1

Bedroom 1

FIRST FLOOR

Bedroom 1 3400mm x 2770mm Bedroom 2 4050mm x 2165mm (11'1" max x 9'1" max) (13'3" x 7'1")