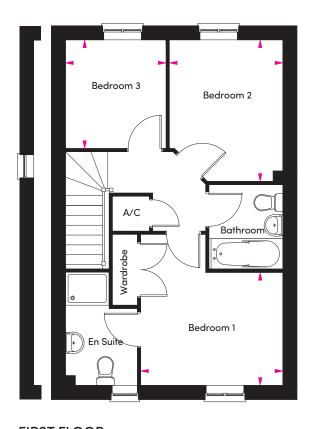

#### FIRST FLOOR

Bedroom 1 4940mm x 3835mm (16'2" max x 12'6" max)
Bedroom 2 3730mm x 2855mm (12'2" max x 9'4" max)
Bedroom 3 3355mm x 2755mm (11'0" x 9'0")
Bedroom 4 3355mm x 2340mm (11'0" x 7'8")