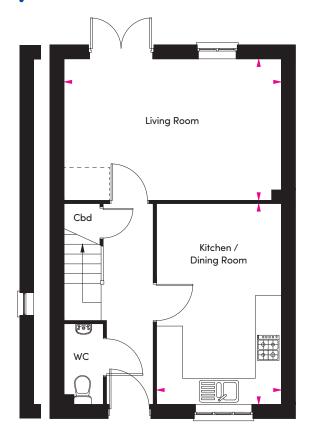

#### **GROUND FLOOR**

Living Room 4995mm x 3250mm (16'4" x 10'7") Kitchen / Dining Room 4605mm x 2870mm (15'1"x 9'4")

#### FIRST FLOOR

Bedroom 1 3470mm x 3240mm (11'4"max x 10'7"min)
Bedroom 2 3250mm x 2595mm (10'7"max x 8'6"max)
Bedroom 3 2485mm x 2310mm (8'1" x 7'6")