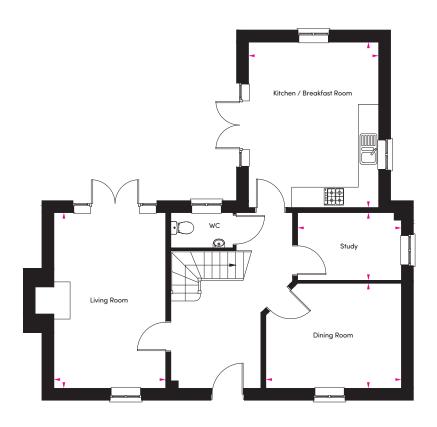

#### **GROUND FLOOR**

 Living Room
 5185mm x 3295mm
 (17'0" x 10'9")

 Kitchen
 4880mm x 3835mm
 (16'0"x 12'6")

 Dining Room
 3995mm x 3095mm
 (13'1"max x 10'1"max)

 Study
 3060mm x 1995mm
 (10'0" x 6'6")