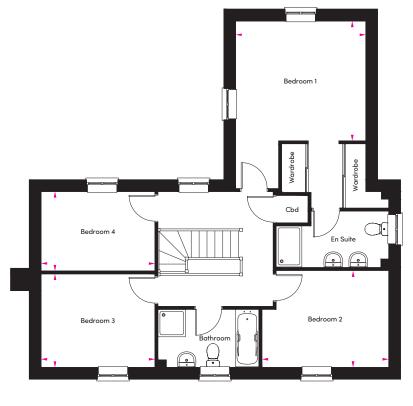

#### FIRST FLOOR

Bedroom 1 4940mm x 3835mm (16'2" max x 12'6" max)
Bedroom 2 3730mm x 2855mm (12'2" max x 9'4" max)
Bedroom 3 3355mm x 2755mm (11'0" x 9'0")
Bedroom 4 3355mm x 2340mm (11'0" x 7'8")