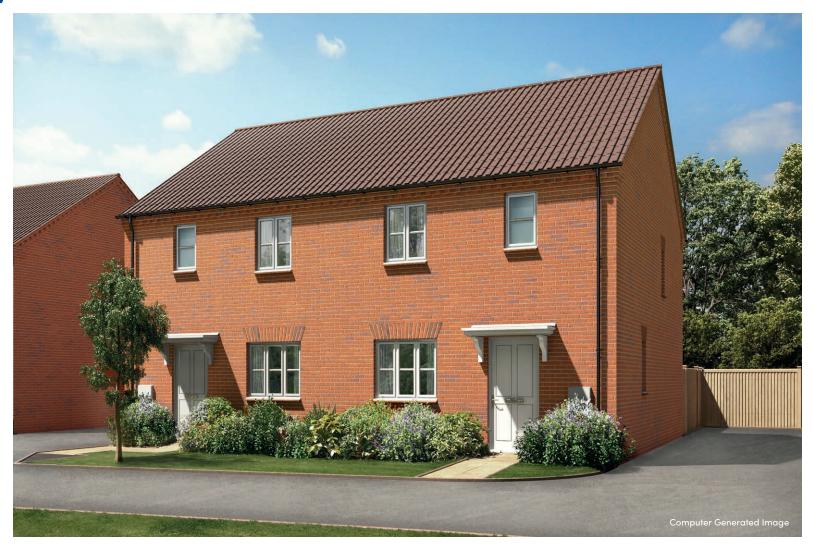

#### **GROUND FLOOR**

Living Room 4995mm x 3250mm (16'4" x 10'7") Kitchen / Dining Room 4605mm x 2870mm (15'1"x 9'4")

#### FIRST FLOOR

Bedroom 1 3470mm x 3240mm (11'4"max x 10'7"min)
Bedroom 2 3250mm x 2595mm (10'7"max x 8'6"max)
Bedroom 3 2485mm x 2310mm (8'1" x 7'6")