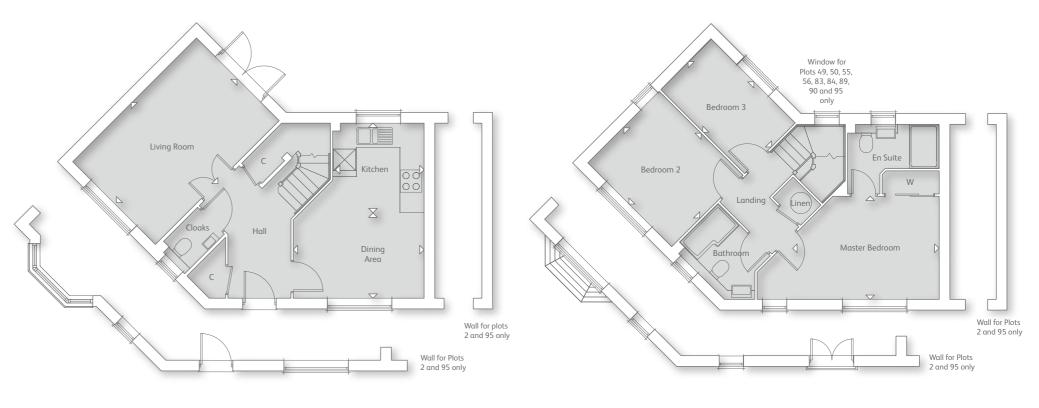

## THE BOXGROVE

4 BEDROOM HOME

#### **GROUND FLOOR**

Kitchen Living Room 2.16 m x 3.74m 7' 0" x 12' 3" 3.52m x 5.08m 11' 6" x 16' 7" Dining Area

2.45 m x 2.98m 8' 0" x 9' 9"

FIRST FLOOR

Master Bedroom Bedroom 3 3.14 m x 3.38m 10' 3" x 11' 0" 2.61 m x 3.45m 8' 6" x 11' 4" Bedroom 4/Study Bedroom 2 4.67 m x 2.96m 15' 3" x 9' 8" 1.93 m x 2.89m 6' 4" x 9' 5"

THE BOXGROVE 4 Bedroom Home