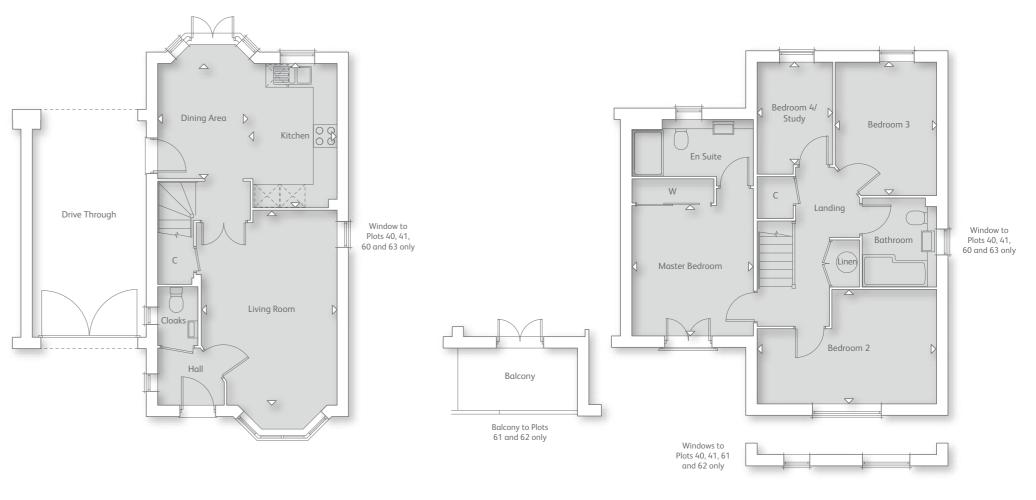

## THE LONSDALE

#### 5 BEDROOM HOME

Master Bedroom

Bedroom 3

#### Master Bedroom Bedroom 4 4.31 m x 3.52m 14' 1" x 11' 6" 3.98 m x 2.87m 13' 0" x 9' 4" Bedroom 2 Bedroom 5 3.29 m x 4.24m 10' 9" x 13' 10" 2.76 m x 2.67m 9' 0" x 8' 9" Bedroom 3 3.42 m x 4.24m 11' 2" x 13' 10"

#### **GROUND FLOOR**

| Kitchen<br>2.74 m x 4.19m                     | 8' 11" x 13' 8"  | Study<br>2.76 m x 2.41m         | 9' 0" x 7' 10 |
|-----------------------------------------------|------------------|---------------------------------|---------------|
| Dining Area<br>3.74 m x 4.19m 12' 3" x 13' 8" |                  | Utility<br>1.70 m x 2.89m       | 5' 6" x 9' 5" |
| Living Room<br>3.94 m x 5.34m                 | 12' 11" x 17' 6" | Double Garage<br>5.04 m x 5.54m | 16' 6" x 18'  |