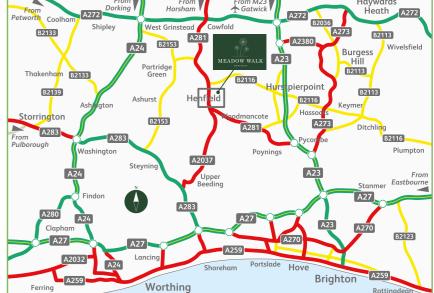

Meadow Walk exudes a country village ambience and benefits from fantastic transport connections. Frequent rail services from Hassocks provide main line transport to London Bridge and London Victoria via East Croydon. The traditional British seaside town of Worthing is amongst several which are approximately thirty minutes drive away while main roads and motorways such as the A281, A23, M23, M25 and southern airports are a simple car journey away.

#### FROM M25

Leave the M25 at junction 7 and join M23 southbound towards Gatwick Airport.

Remain on the M23 to its conclusion and join the A23. Continue on the A23 for 6.5 miles to the junction with the A272.

Take the slip road exit, at the roundabout take the third exit signposted Billingshurst & Petersfield.

Remain on the A272 into Cowfold, at the mini roundabout take the first exit onto the A281 towards Henfield.

Continue for 4 miles on the A281 into Henfield.

At the mini roundabout take the first exit onto London Road.

Take the first left onto Wantley Hill Estate.

You will find us on the right hand side.