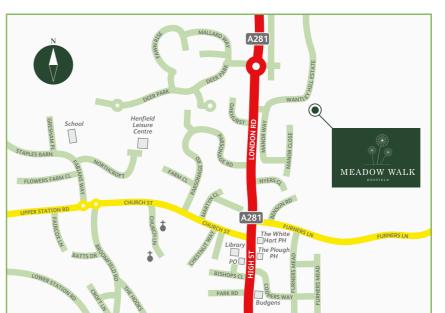

#### FROM M25

Leave the M25 at junction 7 and join M23 southbound towards Gatwick Airport.

Remain on the M23 to its conclusion and join the A23. Continue on the A23 for 6.5 miles to the junction with the A272.

Take the slip road exit, at the roundabout take the third exit signposted Billingshurst & Petersfield.

Remain on the A272 into Cowfold, at the mini roundabout take the first exit onto the A281 towards Henfield.

Continue for 4 miles on the A281 into Henfield.

At the mini roundabout take the first exit onto London Road.

Take the first left onto Wantley Hill Estate.

You will find us on the right hand side.

SAT NAV: BN5 9JU