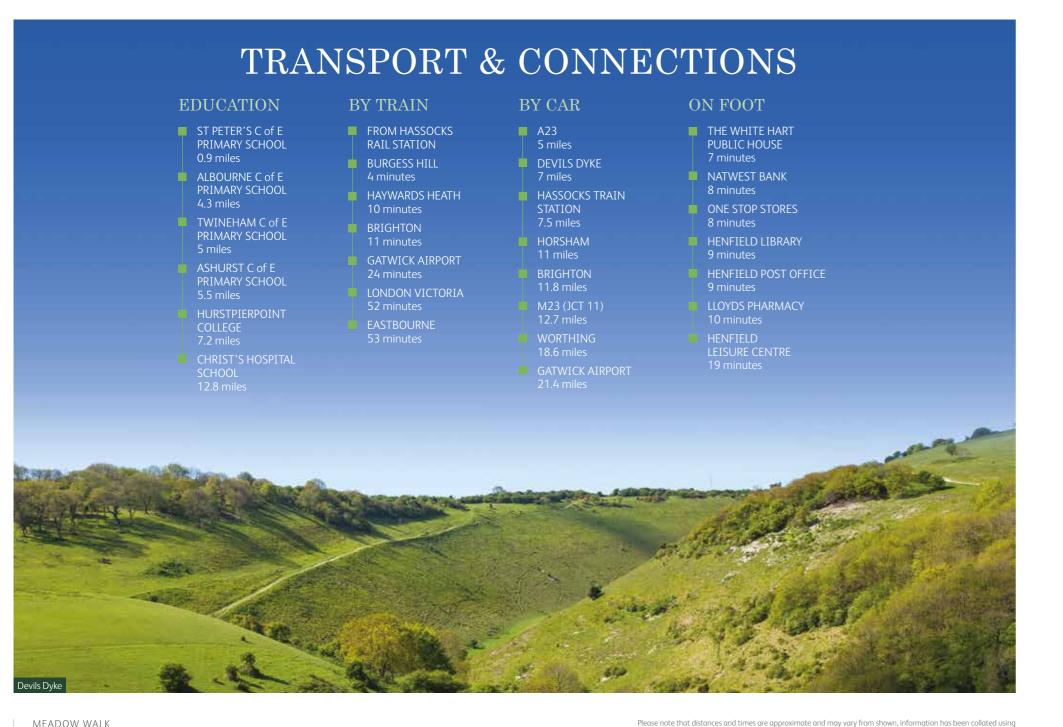

Meadow Walk exudes a country village ambience and benefits from fantastic transport connections. Frequent rail services from Hassocks provide main line transport to London Bridge and London Victoria via East Croydon. The traditional British seaside town of Worthing is amongst several which are approximately thirty minutes drive away while main roads and motorways such as the A281, A23, M23, M25 and southern airports are a simple car journey away.

Google Maps, National Rail and 'Find a School' Government website using the postcode BNS 9JU.

#### BY TRAIN

Hassocks is the nearest railway station; we are a 7 mile (18 minutes) taxi ride from the station.

For further information on train times and fares, please call the National Rail Enquiry Line on 03457 48 49 50, or check the railtrack website on www.nationalrail.co.uk