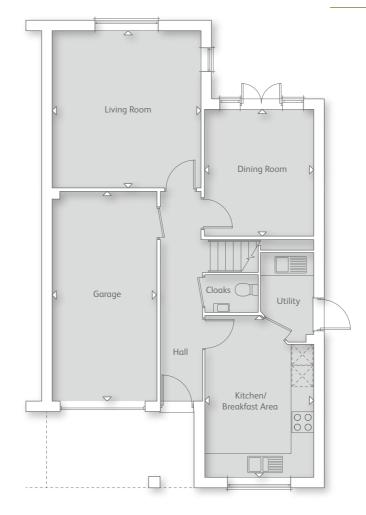

## THE BURFORD

#### 5 BEDROOM HOME

Double Garage

Please note floor plans are not to scale.

#### **GROUND FLOOR**

| Kitchen<br>2.59 m x 4.24m     | 8' 5" x 13' 10"  | Study<br>3.54m x 2.04m           | 11' 7" x 6' 8"  |
|-------------------------------|------------------|----------------------------------|-----------------|
| Family Area<br>2.69 m x 3.44m | 8' 9" x 11' 3"   | Utility<br>4.05 m x 1.64m        | 13' 3" x 5' 4"  |
| Living Room<br>3.94 m x 4.72m | 12' 11" x 15' 5" | Double Garage<br>5.32 m x 5.22 m | 17' 5" x 17' 1" |
| Dining Room<br>3.94 m x 3.04m | 12' 11" x 9' 11" |                                  |                 |