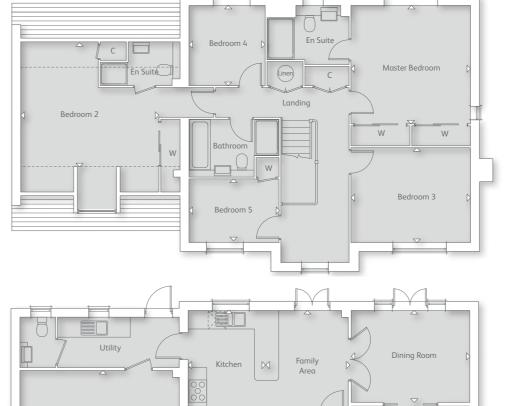

## THE LONSDALE

#### 5 BEDROOM HOME

Master Bedroom

Bedroom 3

#### Master Bedroom Bedroom 4 4.31 m x 3.52m 14' 1" x 11' 6" 3.98 m x 2.87m 13' 0" x 9' 4" Bedroom 2 Bedroom 5 3.29 m x 4.24m 10' 9" x 13' 10" 2.76 m x 2.67m 9' 0" x 8' 9" Bedroom 3 3.42 m x 4.24m 11' 2" x 13' 10"

#### **GROUND FLOOR**

| Kitchen<br>2.74 m x 4.19m                     | 8' 11" x 13' 8"  | Study<br>2.76 m x 2.41m         | 9' 0" x 7' 10 |
|-----------------------------------------------|------------------|---------------------------------|---------------|
| Dining Area<br>3.74 m x 4.19m 12' 3" x 13' 8" |                  | Utility<br>1.70 m x 2.89m       | 5' 6" x 9' 5" |
| Living Room<br>3.94 m x 5.34m                 | 12' 11" x 17' 6" | Double Garage<br>5.04 m x 5.54m | 16' 6" x 18'  |

Bedroom 4

√ Bedroom 5

| 0 | THE LONSDALE   |
|---|----------------|
| 0 | 5 Bedroom Home |