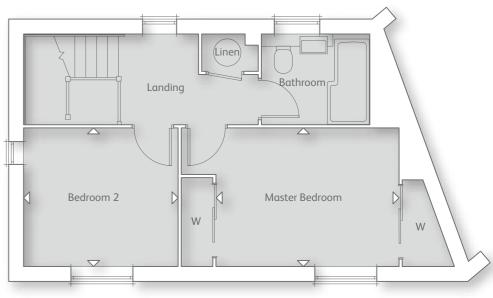

Bedroom 4

√ Bedroom 5

| 0 | THE LONSDALE   |
|---|----------------|
| 0 | 5 Bedroom Home |