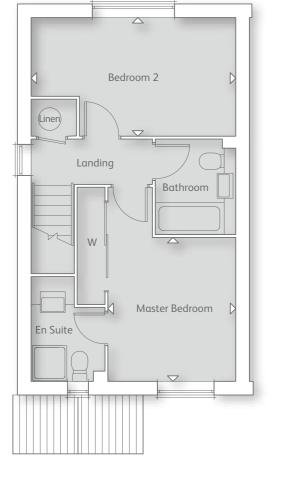

|                |



## THE MELBURY

3 BEDROOM HOME



#### **GROUND FLOOR**

Kitchen Living Room 2.50 m x 2.47m 8' 2" x 8' 1" 3.22 m x 4.84m 10' 6" x 15' 10"

Dining Area 3.60 m x 2.31m 11' 9" x 7' 7"

#### FIRST FLOOR

Master Bedroom Bedroom 3 4.12 m x 2.83m 13' 6" x 9' 3" 3.26 m x 1.94m 10' 8" x 6' 4" Bedroom 2

3.26 m x 2.78m 10' 8" x 9' 1"



## THE HUNSTON

2 BEDROOM HOME



#### **GROUND FLOOR**

| Kitchen<br>3.12 m x 2.89m        | 10' 2" x 9' 5" |
|----------------------------------|----------------|
| Dining Areα<br>3.12 m x 1.92m    | 10' 2" x 6' 3" |
| Living Room<br>4.69 m x 3.54m    | 15' 4" x 11' 7 |
| Master Bedroom<br>2.92 m x 3.44m | 9' 6" x 11' 3" |
| Bedroom 2<br>3.12 m x 2.94m      | 10' 2" x 9' 7" |



## THE HAMPTON

#### 2 BEDROOM HOME





#### **GROUND FLOOR**

Kitchen/Dining Area 4.44m x 3.05m 14' 6" x 10' 0"

Living Room

3.43 m x 4.73m 11' 2" x 15' 6"

#### FIRST FLOOR

Master Bedroom 2.75 m x 3.11m 9' 0" x 10' 2" Bedroom 2 4.44 m x 2.55m 14' 6" x 8' 4"



## THE BEDFORD

2 BEDROOM HOME





#### **GROUND FLOOR**

Kitchen/Dining Area

2.57 m x 4.62m 8' 5" x 15' 1"

Living Room

2.98 m x 4.62m 9' 9" x 15' 1"

#### FIRST FLOOR

Master Bedroom

3.62 m x 2.73m 11' 10" x 8' 11"

Bedroom 2

3.05 m x 2.73m 9' 11" x 8' 11"

# INSIDE YOUR NEW CROUDACE HOME

We know that moving into a new home is a fresh, exciting start. Our new homes are a blank canvas ready and waiting for you to make your own.

### QUALITY, STYLE & CHOICE

We can help you personalise your new Croudace built home with advice from our expert Sales Consultants a