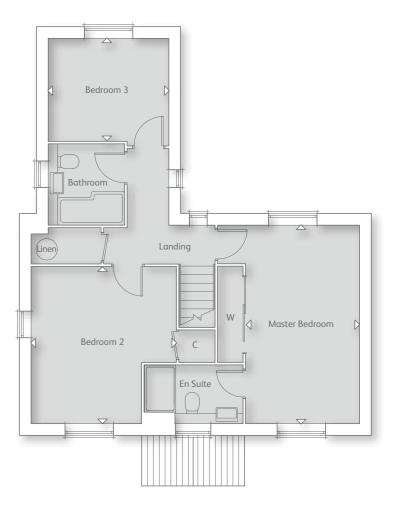

## THE BURFORD

#### FIRST FLOOR

| Master Bedroom<br>3.98 m x 3.94m | 13' 0" x 12' 10" | Bedroom 4<br>2.51 m x 2.65m | 8' 2" x 8' 8"  |
|----------------------------------|------------------|-----------------------------|----------------|
| Bedroom 2<br>4.60 m x 3.02m      | 15' 1" x 9' 10"  | Bedroom 5<br>2.98 m x 2.09m | 9' 9" x 6' 10' |
| Bedroom 3<br>3.98 m x 3.14m      | 13' 0" x 10' 3"  |                             |                |