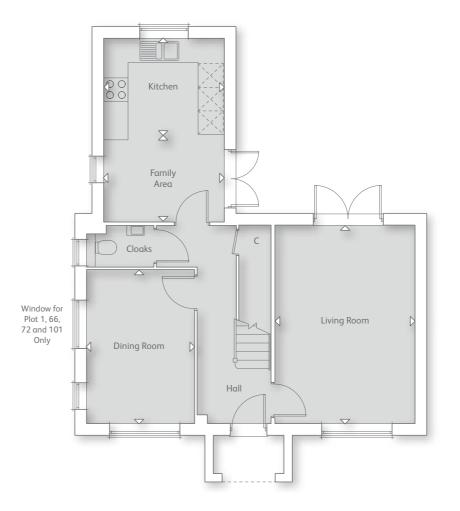

## THE BURFORD

#### **GROUND FLOOR**

| Kitchen<br>2.59 m x 4.24m     | 8' 5" x 13' 10"  | Study<br>3.54m x 2.04m           | 11' 7" x 6' 8"  |
|-------------------------------|------------------|----------------------------------|-----------------|
| Family Area<br>2.69 m x 3.44m | 8' 9" x 11' 3"   | Utility<br>4.05 m x 1.64m        | 13' 3" x 5' 4"  |
| Living Room<br>3.94 m x 4.72m | 12' 11" x 15' 5" | Double Garage<br>5.32 m x 5.22 m | 17' 5" x 17' 1" |
| Dining Room<br>3.94 m x 3.04m | 12' 11" x 9' 11" |                                  |                 |