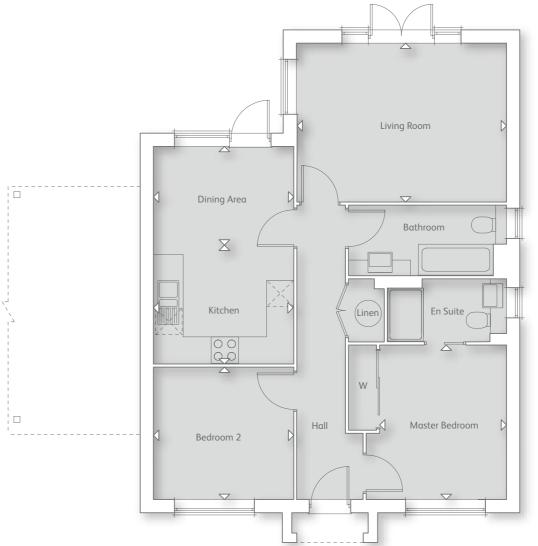

## THE BEDFORD

2 BEDROOM HOME

#### **GROUND FLOOR**

Kitchen/Dining Area

2.57 m x 4.62m 8' 5" x 15' 1"

Living Room

2.98 m x 4.62m 9' 9" x 15' 1"

#### FIRST FLOOR

Master Bedroom

3.62 m x 2.73m 11' 10" x 8' 11"

Bedroom 2

3.05 m x 2.73m 9' 11" x 8' 11"