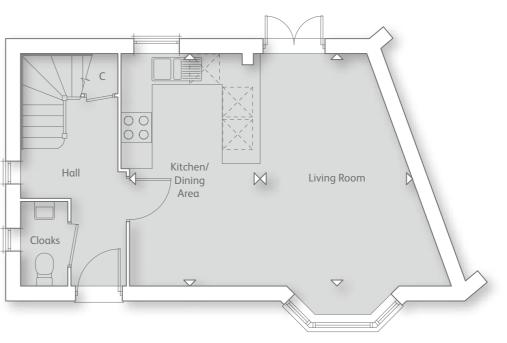

## THE BOXGROVE

4 BEDROOM HOME

#### **GROUND FLOOR**

Kitchen Living Room 2.16 m x 3.74m 7' 0" x 12' 3" 3.52m x 5.08m 11' 6" x 16' 7" Dining Area

2.45 m x 2.98m 8' 0" x 9' 9"

FIRST FLOOR

Master Bedroom Bedroom 3 3.14 m x 3.38m 10' 3" x 11' 0" 2.61 m x 3.45m 8' 6" x 11' 4" Bedroom 4/Study Bedroom 2 4.67 m x 2.96m 15' 3" x 9' 8" 1.93 m x 2.89m 6' 4" x 9' 5"