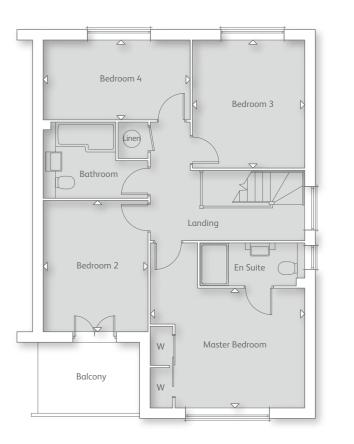

## THE BURFORD

#### 5 BEDROOM HOME

Double Garage

Please note floor plans are not to scale.

#### FIRST FLOOR

| Master Bedroom<br>3.98 m x 3.94m | 13' 0" x 12' 10" | Bedroom 4<br>2.51 m x 2.65m | 8' 2" x 8' 8"  |
|----------------------------------|------------------|-----------------------------|----------------|
| Bedroom 2<br>4.60 m x 3.02m      | 15' 1" x 9' 10"  | Bedroom 5<br>2.98 m x 2.09m | 9' 9" x 6' 10' |
| Bedroom 3<br>3.98 m x 3.14m      | 13' 0" x 10' 3"  |                             |                |