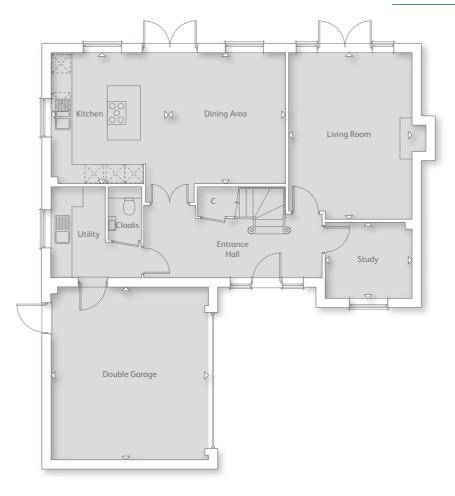

## THE BURFORD

#### 5 BEDROOM HOME

Double Garage

Please note floor plans are not to scale.

#### **GROUND FLOOR**

| Kitchen<br>2.59 m x 4.24m     | 8' 5" x 13' 10"  | Study<br>3.54m x 2.04m           | 11' 7" x 6' 8"  |
|-------------------------------|------------------|----------------------------------|-----------------|
| Family Area<br>2.69 m x 3.44m | 8' 9" x 11' 3"   | Utility<br>4.05 m x 1.64m        | 13' 3" x 5' 4"  |
| Living Room<br>3.94 m x 4.72m | 12' 11" x 15' 5" | Double Garage<br>5.32 m x 5.22 m | 17' 5" x 17' 1" |
| Dining Room<br>3.94 m x 3.04m | 12' 11" x 9' 11" |                                  |                 |