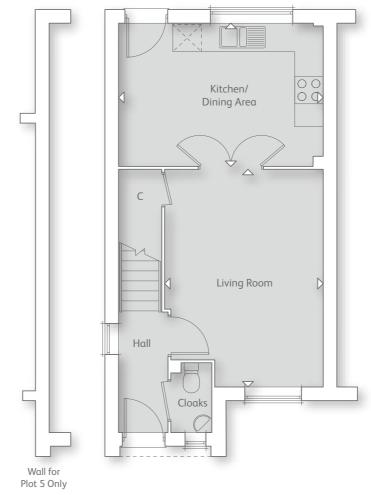

|                |



## THE MELBURY

3 BEDROOM HOME



#### **GROUND FLOOR**

Kitchen Living Room 2.50 m x 2.47m 8' 2" x 8' 1" 3.22 m x 4.84m 10' 6" x 15' 10"

Dining Area 3.60 m x 2.31m 11' 9" x 7' 7"

#### FIRST FLOOR

Master Bedroom Bedroom 3 4.12 m x 2.83m 13' 6" x 9' 3" 3.26 m x 1.94m 10' 8" x 6' 4" Bedroom 2

3.26 m x 2.78m 10' 8" x 9' 1"



## THE HUNSTON

2 BEDROOM HOME



#### **GROUND FLOOR**

| Kitchen<br>3.12 m x 2.89m        | 10' 2" x 9' 5" |
|----------------------------------|----------------|
| Dining Areα<br>3.12 m x 1.92m    | 10' 2" x 6' 3" |
| Living Room<br>4.69 m x 3.54m    | 15' 4" x 11' 7 |
| Master Bedroom<br>2.92 m x 3.44m | 9' 6" x 11' 3" |
| Bedroom 2<br>3.12 m x 2.94m      | 10' 2" x 9' 7" |



## THE HAMPTON

#### 2 BEDROOM HOME





#### **GROUND FLOOR**

Kitchen/Dining Area 4.44m x 3.05m 14' 6" x 10' 0"

Living Room

3.43 m x 4.73m 11' 2" x 15' 6"

#### FIRST FLOOR

Master Bedroom 2.75 m x 3.11m 9' 0" x 10' 2" Bedroom 2 4.44 m x 2.55m 14' 6" x 8' 4"



## THE BEDFORD

2 BEDROOM HOME





#### **GROUND FLOOR**

Kitchen/Dining Area

2.57 m x 4.62m 8' 5" x 15' 1"

Living Room

2.98 m x 4.62m 9' 9" x 15' 1"

#### FIRST FLOOR

Master Bedroom

3.62 m x 2.73m 11' 10" x 8' 11"

Bedroom 2

3.05 m x 2.73m 9' 11" x 8' 11"

# INSIDE YOUR NEW CROUDACE HOME

We know that moving into a new home is a fresh, exciting start. Our new homes are a blank canvas ready and waiting for you to make your own.

### QUALITY, STYLE & CHOICE

We can help you personalise your new Croudace built home with advice from our expert Sales Consultants