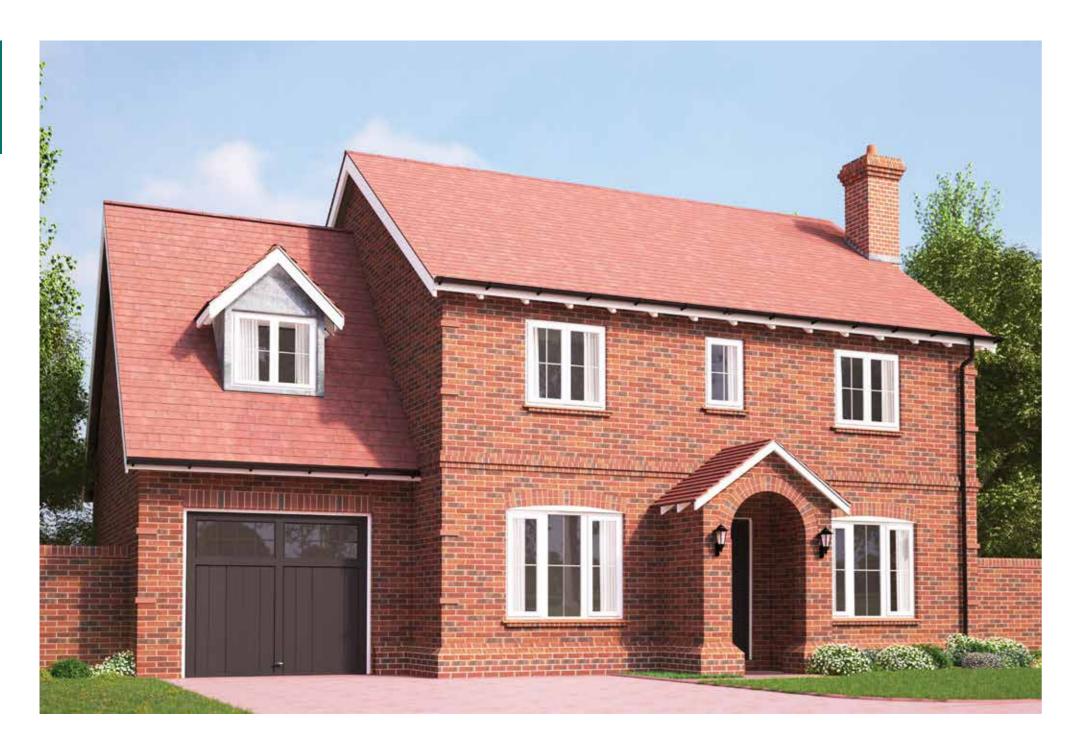

--------------------|----------------|
| Bedroom 2<br>4.60 m x 3.02m      | 15' 1" x 9' 10"  | Bedroom 5<br>2.98 m x 2.09m | 9' 9" x 6' 10' |
| Bedroom 3<br>3.98 m x 3.14m      | 13' 0" x 10' 3"  |                             |                |

#### **GROUND FLOOR**

| Kitchen<br>2.59 m x 4.24m     | 8' 5" x 13' 10"  | Study<br>3.54m x 2.04m           | 11' 7" x 6' 8"  |
|-------------------------------|------------------|----------------------------------|-----------------|
| Family Area<br>2.69 m x 3.44m | 8' 9" x 11' 3"   | Utility<br>4.05 m x 1.64m        | 13' 3" x 5' 4"  |
| Living Room<br>3.94 m x 4.72m | 12' 11" x 15' 5" | Double Garage<br>5.32 m x 5.22 m | 17' 5" x 17' 1" |
| Dining Room<br>3.94 m x 3.04m | 12' 11" x 9' 11" |                                  |                 |



## THE OAKLEY

4 BEDROOM HOME



#### **GROUND FLOOR**

| Kitchen<br>3.37 m x 2.57m                 | 11' 0" x 8' 5"                       | Living Room<br>3.54 m x 4.87m 11' 7" x 15 |                  |  |  |  |  |
|-------------------------------------------|--------------------------------------|-------------------------------------------|------------------|--|--|--|--|
| Family Area 3.06 m x 2.97m 10' 0" x 9' 8" | Utility 1.75 m x 2.57m 5' 9" x 8' 5' |                                           |                  |  |  |  |  |
| Dining Room<br>2.68 m x 3.17m             | 8' 9" x 10' 4"                       | Garage<br>3.34 m x 6.06m                  | 10' 11" x 19' 10 |  |  |  |  |

Please note floor plans are not to scale.

#### FIRST FLOOR

| Master Bedroom<br>3.59 m x 4.01m | 11'