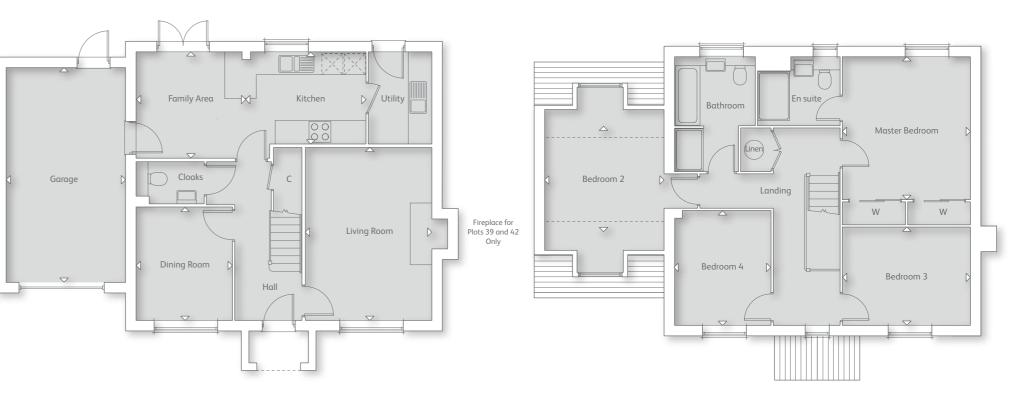

## THE BURFORD

#### 5 BEDROOM HOME

Double Garage

Please note floor plans are not to scale.

#### FIRST FLOOR

| Master Bedroom<br>3.98 m x 3.94m | 13' 0" x 12' 10" | Bedroom 4<br>2.51 m x 2.65m | 8' 2" x 8' 8"  |
|----------------------------------|------------------|-----------------------------|----------------|
| Bedroom 2<br>4.60 m x 3.02m      | 15' 1" x 9' 10"  | Bedroom 5<br>2.98 m x 2.09m | 9' 9" x 6' 10' |
| Bedroom 3<br>3.98 m x 3.14m      | 13' 0" x 10' 3"  |                             |                |

#### **GROUND FLOOR**

| Kitchen<br>2.59 m x 4.24m     | 8' 5" x 13' 10"  | Study<br>3.54m x 2.04m           | 11' 7" x 6' 8"  |
|-------------------------------|------------------|----------------------------------|-----------------|
| Family Area<br>2.69 m x 3.44m | 8' 9" x 11' 3"   | Utility<br>4.05 m x 1.64m        | 13' 3" x 5' 4"  |
| Living Room<br>3.94 m x 4.72m | 12' 11" x 15' 5" | Double Garage<br>5.32 m x 5.22 m | 17' 5" x 17' 1" |
| Dining Room<br>3.94 m x 3.04m | 12' 11" x 9' 11" |                                  |                 |