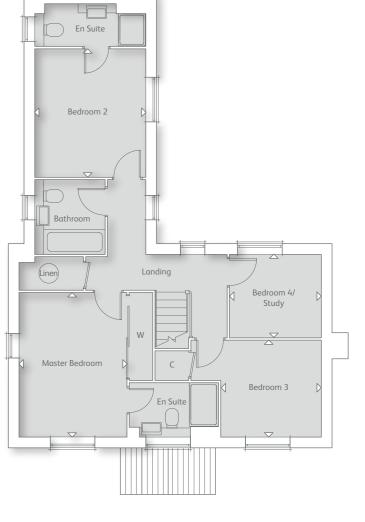

#### FIRST FLOOR

| Master Bedroom<br>3.98 m x 3.94m | 13' 0" x 12' 10" | Bedroom 4<br>2.51 m x 2.65m | 8' 2" x 8' 8"  |
|----------------------------------|------------------|-----------------------------|----------------|
| Bedroom 2<br>4.60 m x 3.02m      | 15' 1" x 9' 10"  | Bedroom 5<br>2.98 m x 2.09m | 9' 9" x 6' 10' |
| Bedroom 3<br>3.98 m x 3.14m      | 13' 0" x 10' 3"  |                             |                |