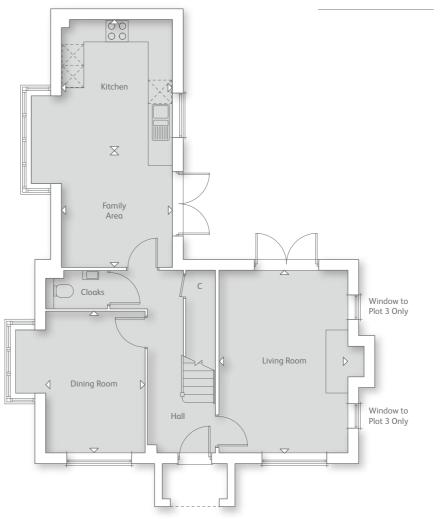

#### **GROUND FLOOR**

| Kitchen<br>2.59 m x 4.24m     | 8' 5" x 13' 10"  | Study<br>3.54m x 2.04m           | 11' 7" x 6' 8"  |
|-------------------------------|------------------|----------------------------------|-----------------|
| Family Area<br>2.69 m x 3.44m | 8' 9" x 11' 3"   | Utility<br>4.05 m x 1.64m        | 13' 3" x 5' 4"  |
| Living Room<br>3.94 m x 4.72m | 12' 11" x 15' 5" | Double Garage<br>5.32 m x 5.22 m | 17' 5" x 17' 1" |
| Dining Room<br>3.94 m x 3.04m | 12' 11" x 9' 11" |                                  |                 |