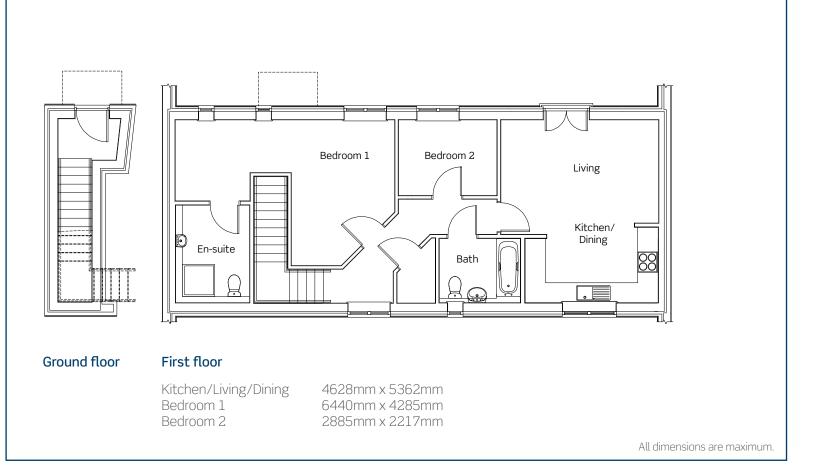

#### Plot 5

This new home comes complete with:

- Fitted kitchen with oven, hob and extractor
- En-suite to master bedroom
- Juliet balcony to living room

Sovereign Living is a non-charitable subsidiary of Sovereign Housing Association Limited, a charitable association. We operate a policy of continuous product development and individual features such as windows and elevational treatments may vary. Consequently, particulars contained within this document should be treated as general guidance only. They do not constitute a contract, part of a contract or a warranty. Computer generated images and photographs are for illustration purposes only and do not accurately depict individual plots. Dimensions provided are for general guidance and are not intended to be used for carpet sizes, appliances, spaces or items of furniture.