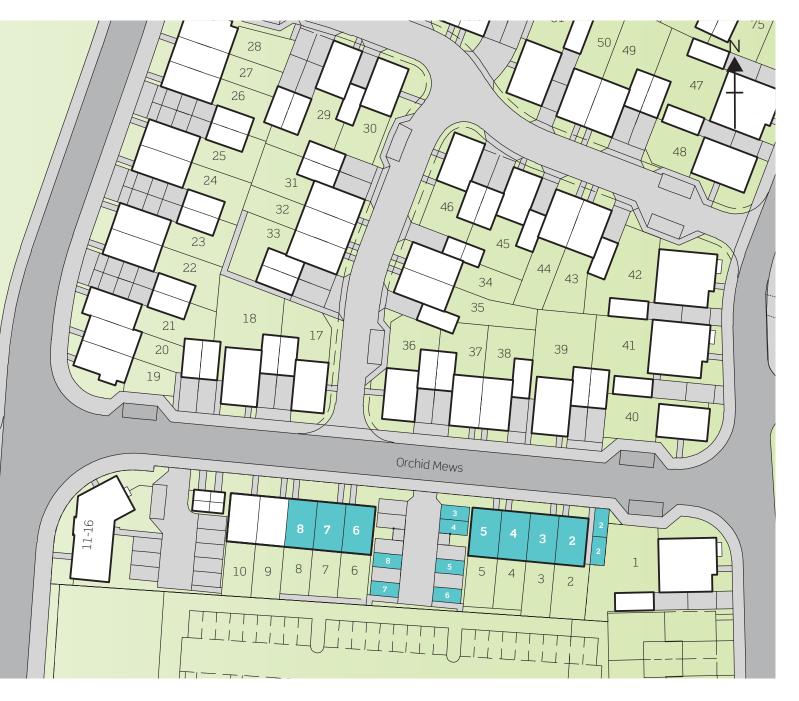

| Plot | Property details                            | Price    | 40% share | Monthly rent | Monthly<br>service charge | Availability |
|------|---------------------------------------------|----------|-----------|--------------|---------------------------|--------------|
| 2    | The Hadden<br>Two bedroom end-terrace house | £260,000 | £104,000  | £325.00      | ТВС                       | July 2016    |
| 3    | The Hadden<br>Two bedroom mid-terrace house | £255,000 | £102,000  | £318.75      | TBC                       | Reserved     |
| 4    | The Hadden<br>Two bedroom mid-terrace house | £255,000 | £102,000  | £318.75      | ТВС                       | July 2016    |
| 5    | The Hadden<br>Two bedroom end-terrace house | £257,500 | £103,000  | £321.87      | TBC                       | Reserved     |
| 6    | The Hadden<br>Two bedroom end-terrace house | £257,500 | £103,000  | £321.87      | TBC                       | July 2016    |

| Plot | Property details                             | Price    | 40% share | Monthly rent | Monthly<br>service charge | Availability |
|------|----------------------------------------------|----------|-----------|--------------|---------------------------|--------------|
| 7    | The Hadden<br>Two bedroom mid-terraced house | £255,000 | £102,000  | £318.75      | твс                       | July 2016    |
| 8    | The Hadden<br>Two bedroom mid-terraced house | £255,000 | £102,000  | £318.75      | ТВС                       | July 2016    |