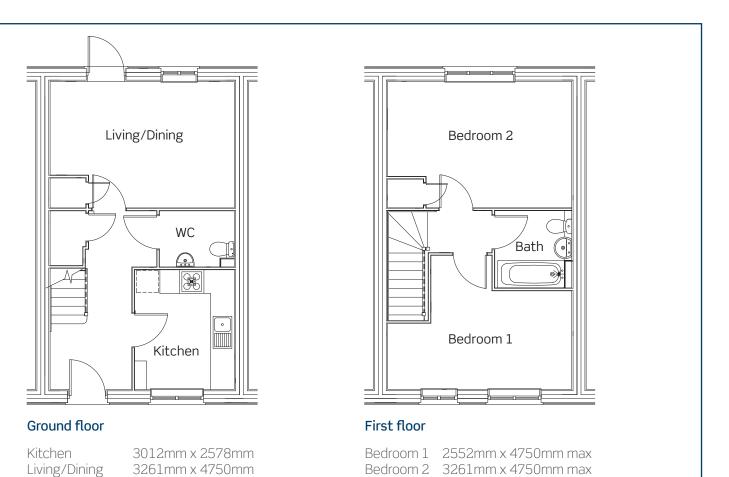

#### Plots 2-8

All new homes come complete with:

- Fitted kitchen with oven, hob and extractor
- Contemporary white bathroom suite with shower
- Ground floor cloakroom
- Allocated parking
- Enclosed rear garden laid to lawn

#### Great Western Park Didcot, Oxfordshire OX11 6EX

Call 0300 330 0718 Visit sovereignliving.org.uk

Plots 2-8 The Hadden 2 bedroom house

Sovereign Living is a non-charitable subsidiary of Sovereign Housing Association Limited, a charitable association. We operate a policy of continuous product development and individual features such as windows and elevational treatments may vary. Consequently, particulars contained within this document should be treated as general guidance only. They do not constitute a contract, part of a contract or a warranty. Computer generated images and photographs are for illustration purposes only and do not accurately depict individual plots. Dimensions provided are for general guidance and are not intended to be used for carpet sizes, appliances, spaces or items of furniture.