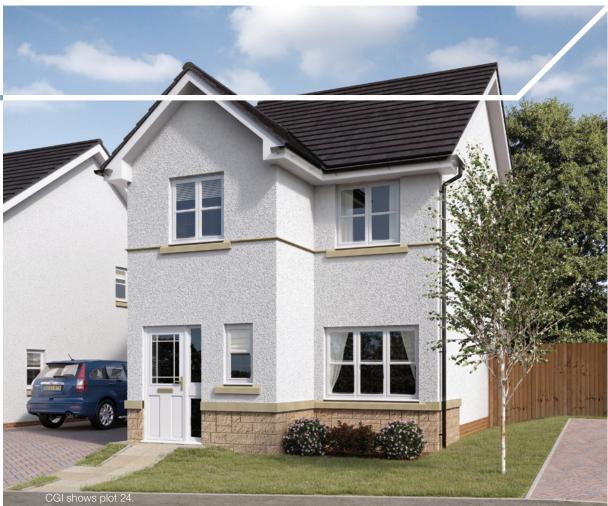

mm x 3222mm / 11'6" x 10'6" Living Room 6105mm x 4388mm / 20'0" x 14'4" Cloaks 1730mm x 1043mm / 5'8" x 3'5"

### FIRST FLOOR

Bedroom 1 2842mm x 2600mm / 9'3" x 8'6" En-suite 2937mm x 1710mm / 9'7" x 5'7" Bedroom 2 3693mm x 2600mm / 12'1" x 8'6" Bathroom 1853mm x 1710mm / 8'1" x 5'7"



#### **GROUND FLOOR**

Kitchen 3143mm x 2144mm / 10'3" x 7'0" Dining Room 3143mm x 2696mm / 10'3" x 8'10" Living Room 4342mm x 4006mm / 14'2" x 13'1" Cloaks 1755mm x 1044mm / 5'9" x 3'5"

### FIRST FLOOR

Bedroom 1 3325mm x 2942mm / 10'10" x 9'7" Bedroom 2 3393mm x 2600mm / 11'1" x 8'6" Bedroom 3 3773mm x 2405mm / 12'4" x 7'10" Bathroom 1934mm x 1899mm / 6'4" x 6'2"

## ABERLOUR

## **3 BEDROOM HOME**



**FIRST FLOOR** 



**GROUND FLOOR** 

## **MHOR**

### **3 BEDROOM HOME**



### **FIRST FLOOR**







CGIs are indicative, external finishes and features may vary.

### **GROUND FLOOR**

Kitchen 3124mm x 2093mm / 10'3" x 6'10" Dining Room 3124mm x 2549mm / 10'3" x 8'4" Living Room 4679mm x 3698mm / 15'4" x 12'1" Cloaks 1755mm x 1094mm / 5'9" x 3'7"

### **FIRST FLOOR**

Bedroom 1 3260mm x 2617mm / 10'8" x 8'7" En-suite 2193mm x 1470mm / 7'2" x 4'9" Bedroom 2 2997mm x 2793mm / 9'10" x 9'2" Bedroom 3 3681mm x 2405mm / 12'0" x 7'10" Bathroom 1875mm x 1849mm / 6'1" x 6'0"



#### **GROUND FLOOR**

Kitchen/Breakfast Room 4466mm x 2422mm / 14'7" x 7'11" Living Room 3704mm x 3552mm / 12'1" x 11'7" Dining Room 2549mm x 2536mm / 8'4" x 8'3" Utility 2424mm x 888mm / 7'11" x 2'11" Cloaks 1920mm x 980mm / 6'3" x 3'2"

#### **FIRST FLOOR**

Bedroom 1 4690mm x 3323mm / 15'4" x 10'10" En-suite 2443mm x