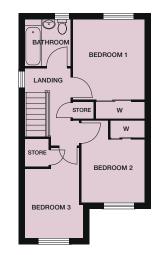

### **GROUND FLOOR**

Kitchen 3520mm x 3222mm / 11'6" x 10'6" Living Room 6105mm x 4388mm / 20'0" x 14'4" Cloaks 1730mm x 1043mm / 5'8" x 3'5"

### FIRST FLOOR

Bedroom 1 2842mm x 2600mm / 9'3" x 8'6" En-suite 2937mm x 1710mm / 9'7" x 5'7" Bedroom 2 3693mm x 2600mm / 12'1" x 8'6" Bathroom 1853mm x 1710mm / 8'1" x 5'7"