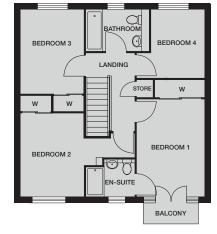

## **GLENAVON VIEW**

4 BEDROOM HOME WITH ATTACHED GARAGE

**FIRST FLOOR** 

**GROUND FLOOR** 

#### **GROUND FLOOR**

Kitchen/Breakfast Room 4466mm x 2422mm / 14'7" x 7'11" Living Room 3704mm x 3552mm / 12'1" x 11'7" Dining Room 2549mm x 2536mm / 8'4" x 8'3" Utility 2424mm x 888mm / 7'11" x 2'11" Cloaks 1920mm x 980mm / 6'3" x 3'2"

#### **FIRST FLOOR**

Bedroom 1 4690mm x 3323mm / 15'4" x 10'10" En-suite 2443mm x 1305mm / 8'0" x 4'3" Bedroom 2 2725mm x 2592mm / 8'11" x 8'6" Bedroom 3 3287mm x 2625mm / 10'9" x 8'7" Bedroom 4 3748mm x 2294mm / 12'3" x 7'6" Bathroom 2145mm x 1904mm / 7'0" x 6'3"