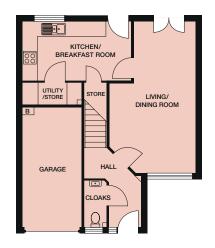

#### **GROUND FLOOR**

Kitchen/Breakfast Room 4466mm x 2422mm / 14'7" x 7'11" Living Room 3704mm x 3552mm / 12'1" x 11'7" Dining Room 2549mm x 2536mm / 8'4" x 8'3" Utility 2424mm x 888mm / 7'11" x 2'11" Cloaks 1920mm x 980mm / 6'3" x 3'2"

#### **FIRST FLOOR**

Bedroom 1 4690mm x 3323mm / 15'4" x 10'10" En-suite 2443mm x 1305mm / 8'0" x 4'3" Bedroom 2 2725mm x 2592mm / 8'11" x 8'6" Bedroom 3 3287mm x 2625mm / 10'9" x 8'7" Bedroom 4 3748mm x 2294mm / 12'3" x 7'6" Bathroom 2145mm x 1904mm / 7'0" x 6'3"