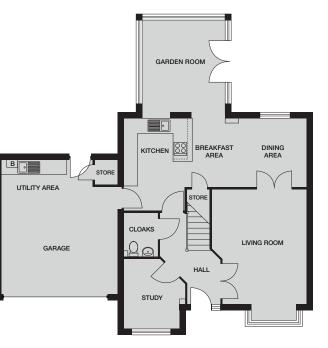

#### **GROUND FLOOR**

Kitchen 3831mm x 2850mm / 12'6" x 9'4" Breakfast Area 2842mm x 1881mm / 9'3" x 6'2" Dining Area 2842mm x 2754mm / 9'3" x 9'0" Living Room 4737mm x 3909mm / 15'6" x 12'9" Garden Room 3687mm x 3413mm / 12'1" x 11'2" Study 2880mm x 2292mm / 9'5" x 7'6" Cloaks 1804mm x 1415mm / 5'11" x 4'7"

#### FIRST FLOOR

Bedroom 1 4005mm x 2770mm / 13'1" x 9'1" En-suite 2020mm x 1524mm / 6'7" x 5'0" Bedroom 2 4715mm x 3464mm / 15'5" x 11'4" Bedroom 3 3451mm x 2613mm / 11'3" x 8'6" Bedroom 4 2797mm x 2198mm / 9'2" x 7'2" Bathroom 2292mm x 1710mm / 7'6" x 5'7"