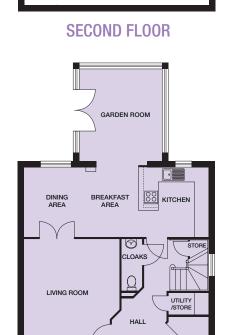

### **GROUND FLOOR**

Kitchen/Breakfast Area 4731mm x 2841mm / 15'6" x 9'3" Dining Area 2754mm x 2841mm / 9'0" x 9'3" Living Room 4737mm x 3897mm / 15'6" x 12'9" Garden Room 3678mm x 3417mm / 12'0" x 11'2" Study 2557mm x 2292mm / 8'4" x 7'6" Utility 1367mm x 875mm / 5'4" x 2'10" Cloaks

2090mm x 823mm / 6'10" x 2'8"