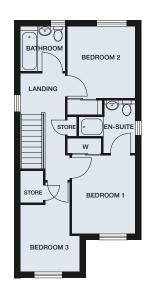

### FIRST FLOOR

Bedroom 1 3325mm x 2942mm / 10'10" x 9'7" Bedroom 2 3393mm x 2600mm / 11'1" x 8'6" Bedroom 3 3773mm x 2405mm / 12'4" x 7'10" Bathroom 1934mm x 1899mm / 6'4" x 6'2"