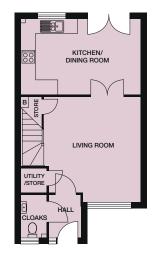

#### **GROUND FLOOR**

Kitchen 3520mm x 3222mm / 11'6" x 10'6" Living Room 6105mm x 4388mm / 20'0" x 14'4" Cloaks 1730mm x 1043mm / 5'8" x 3'5"