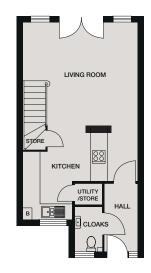

#### **GROUND FLOOR**

Kitchen 3520mm x 3222mm / 11'6" x 10'6" Living Room 6105mm x 4388mm / 20'0" x 14'4" Cloaks 1730mm x 1043mm / 5'8" x 3'5"

### **GROUND FLOOR**

Kitchen 3520mm x 3222mm / 11'6" x 10'6" Living Room 6105mm x 4388mm / 20'0" x 14'4" Cloaks 1730mm x 1043mm / 5'8" x 3'5"