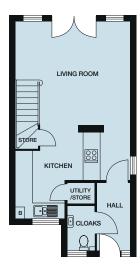

#### **GROUND FLOOR**

Kitchen 3520mm x 3222mm / 11'6" x 10'6" Living Room 6105mm x 4388mm / 20'0" x 14'4" Cloaks 1730mm x 1043mm / 5'8" x 3'5"