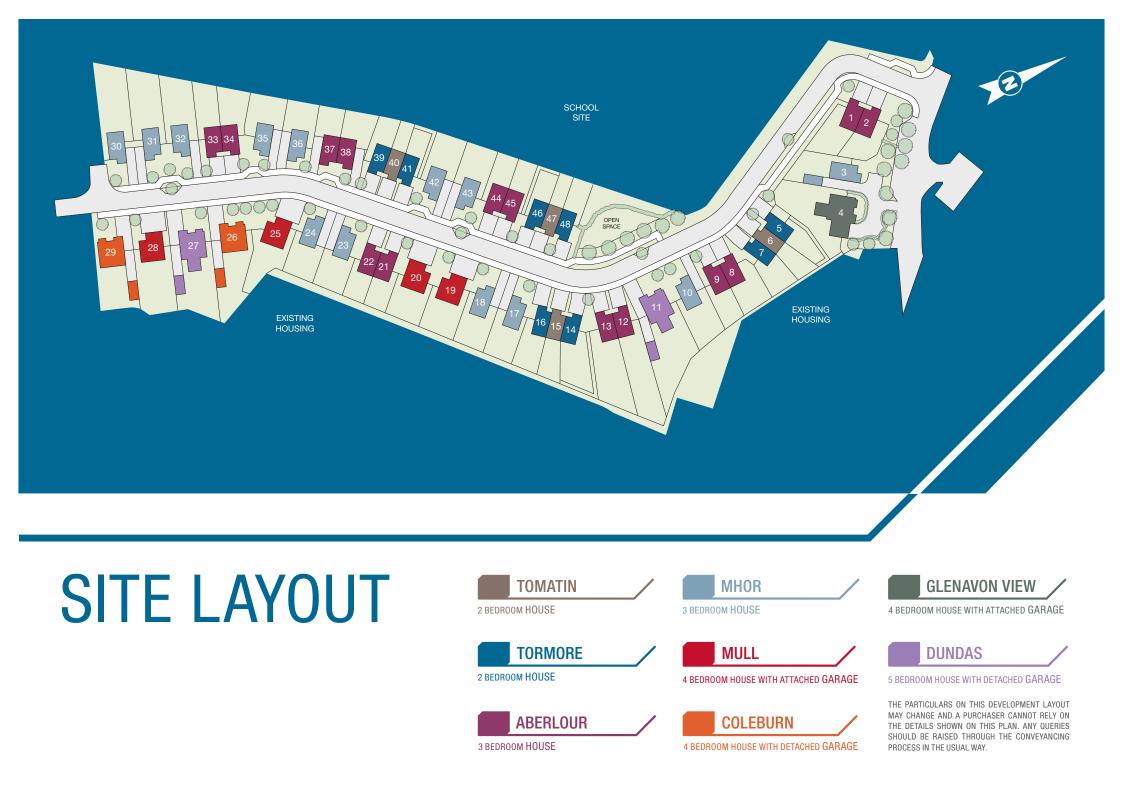

## TOMATIN

## TORMORE

## ABERLOUR

## **MHOR**

## MULL

## **COLEBURN**

## **GLENAVON VIEW**

4 BEDROOM HOME WITH ATTACHED GARAGE

**FIRST FLOOR** 

**GROUND FLOOR** 

## DUNDAS