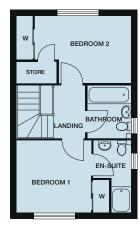

#### **FIRST FLOOR**

Bedroom 1 2842mm x 2600mm / 9'3" x 8'6" En-suite 2937mm x 1685mm / 9'7" x 5'6" Bedroom 2 3693mm x 2600mm / 12'1" x 8'6" Bathroom 1853mm x 1685mm / 8'1" x 5'6"