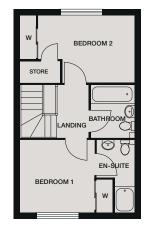

#### **FIRST FLOOR**

Bedroom 1 2842mm x 2600mm / 9'3" x 8'6" En-suite 2937mm x 1685mm / 9'7" x 5'6" Bedroom 2 3693mm x 2600mm / 12'1" x 8'6" Bathroom 1853mm x 1685mm / 8'1" x 5'6"

### FIRST FLOOR

Bedroom 1 2842mm x 2600mm / 9'3" x 8'6" En-suite 2937mm x 1710mm / 9'7" x 5'7" Bedroom 2 3693mm x 2600mm / 12'1" x 8'6" Bathroom 1853mm x 1710mm / 8'1" x 5'7"