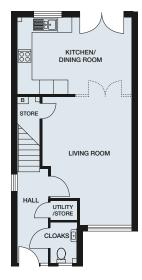

#### **GROUND FLOOR**

Kitchen 3143mm x 2144mm / 10'3" x 7'0" Dining Room 3143mm x 2696mm / 10'3" x 8'10" Living Room 4342mm x 4006mm / 14'2" x 13'1" Cloaks 1755mm x 1044mm / 5'9" x 3'5"