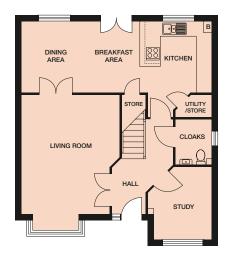

#### **GROUND FLOOR**

Kitchen/Breakfast Room 4466mm x 2422mm / 14'7" x 7'11" Living Room 3704mm x 3552mm / 12'1" x 11'7" Dining Room 2549mm x 2536mm / 8'4" x 8'3" Utility 2424mm x 888mm / 7'11" x 2'11" Cloaks 1920mm x 980mm / 6'3" x 3'2"