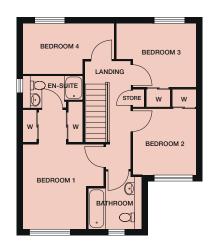

#### **GROUND FLOOR**

Kitchen/Breakfast Room 4466mm x 2422mm / 14'7" x 7'11" Living Room 3704mm x 3552mm / 12'1" x 11'7" Dining Room 2549mm x 2536mm / 8'4" x 8'3" Utility 2424mm x 888mm / 7'11" x 2'11" Cloaks 1920mm x 980mm / 6'3" x 3'2"

#### **FIRST FLOOR**

Bedroom 1 4690mm x 3323mm / 15'4" x 10'10" En-suite 2443mm x 1305mm / 8'0" x 4'3" Bedroom 2 2725mm x 2592mm / 8'11" x 8'6" Bedroom 3 3287mm x 2625mm / 10'9" x 8'7" Bedroom 4 3748mm x 2294mm / 12'3" x 7'6" Bathroom 2145mm x 1904mm / 7'0" x 6'3"