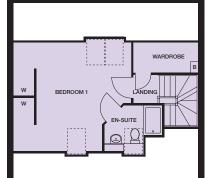

#### **FIRST FLOOR**

Bedroom 1 2842mm x 2600mm / 9'3" x 8'6" En-suite 2937mm x 1685mm / 9'7" x 5'6" Bedroom 2 3693mm x 2600mm / 12'1" x 8'6" Bathroom 1853mm x 1685mm / 8'1" x 5'6"

### FIRST FLOOR

Bedroom 1 2842mm x 2600mm / 9'3" x 8'6" En-suite 2937mm x 1710mm / 9'7" x 5'7" Bedroom 2 3693mm x 2600mm / 12'1" x 8'6" Bathroom 1853mm x 1710mm / 8'1" x 5'7"