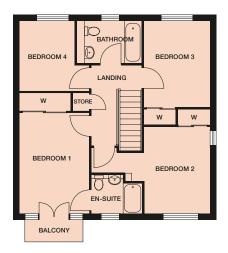

#### **FIRST FLOOR**

Bedroom 1 4690mm x 3323mm / 15'4" x 10'10" En-suite 2443mm x 1305mm / 8'0" x 4'3" Bedroom 2 2725mm x 2592mm / 8'11" x 8'6" Bedroom 3 3287mm x 2625mm / 10'9" x 8'7" Bedroom 4 3748mm x 2294mm / 12'3" x 7'6" Bathroom 2145mm x 1904mm / 7'0" x 6'3"