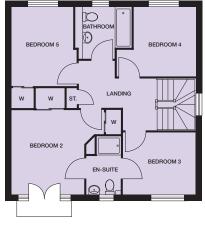

## Please note: Dimensions are within 50mm (2") but shouldn't be used as an accurate basis for furnishings, furniture or appliance spaces.

**FIRST FLOOR** 

3440mm x 3004mm / 11'3" x 9'10"

3290mm x 2860mm / 10'9" x 9'4"

3246mm x 2696mm / 10'7" x 8'10"

Bedroom 2

Bedroom 3

Bedroom 4

Bedroom 5

Bathroom

**En-suite (Jack and Jill)** 2370mm x 1401mm / 7'9" x 4'7"

### SECOND FLOOR

Bedroom 1 4851mm x 4434mm / 15'11" x 14'6" En-suite 2349mm x 1548mm / 7'8" x 5'0"

Available as part of our Inspirations Range. Please ask for details and prices.