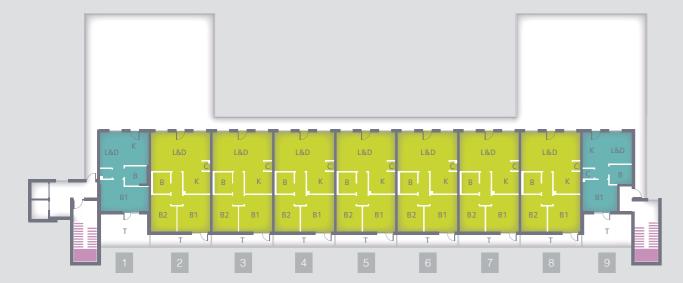

## Ground 1 bedroom L&D – Living & Dining K – Kitchen 2 bedroom B – Bathroom floor B1.2.3 – Bedrooms 3 bedroom C – Hot Water Cylinder Common/shared area G - Garden 23 22 GOGG 13

## 1 bedroom apartments

#### Apartment 2

Ground floor

**Total area:** 44.5 sq m (478 sq ft)

 Living space
 3.75m x 3.54m (12.3ft x 11.6ft)

 Kitchen
 3.51m x 2.4m (11.5ft x 7.8ft)

 Bedroom 1
 4.76m x 2.81m (15.6ft x 9.2ft)

 Bathroom
 2.46m x 1.94m (8ft x 6.3ft)

#### Apartment 5

Ground floor

**Total area:** 65.8 sq m (708 sq ft)

 Living space
 3.23m x 2.84m (10.5ft x 9.3ft)

 Kitchen
 3.31m x 2.8m (10.8ft x 9.1ft)

 Bedroom 1
 3.84m x 3.23m (12.5ft x 10.5ft)

 Bathroom
 2.35m x 2.23m (7.7ft x 7.3ft)

#### Apartment 7

Ground floor

Total area: 36 sq m (387 sq ft)

#### Apartment 8

Ground floor

**Total area:** 43.5 sq m (468 sq ft)

 Living space
 3.37m x 4.41m (11ft x 14.4ft)

 Kitchen
 3.37m x 2.82m (11ft x 9.2ft)

 Bedroom 1
 4.2m x 2.59m (13.7ft x 8.4ft)

 Bathroom
 2.35m x 1.92m (7.7ft x 6.2ft)

#### Apartment 12

Ground floor

**Total area:** 47.5 sq m (511 sq ft)

 Living space
 3.34m x 4.84m (10.9ft x 15.8ft)

 Kitchen
 3.35m x 2m (10.9ft x 6.5ft)

 Bedroom 1
 4.75m x 2.95m (15.5ft x 9.6ft)

 Bathroom
 2.08m x 1.85m (6.8ft x 6ft)

#### Apartment 13

Ground floor

**Total area:** 35 sq m (376 sq ft)

 Living space
 3.02m x 3.43m (9.9ft x 11.2ft)

 Kitchen
 2.68m x 2.3m (8.7ft x 7.5ft)

 Bedroom 1
 3.37m x 3.16m (11ft x 10.3ft)

 Bathroom
 2.4m x 1.93m (7.8ft x 6.3ft)

#### Apartment 20

Ground floor

**Total area:** 35.6 sq m (383 sq ft)

#### Apartment 21

Ground floor

**Total area:** 49.4 sq m (531 sq ft)

 Living space
 4.81m x 3.34m (15.7ft x 10.9ft)

 Kitchen
 3.35m x 1.95m (10.9ft x 6.3ft)

 Bedroom 1
 2.85m x 4.73m (15.5ft x 9.3ft)

 Bathroom
 2.08m x 1.9m (6.8ft x 6.2ft)