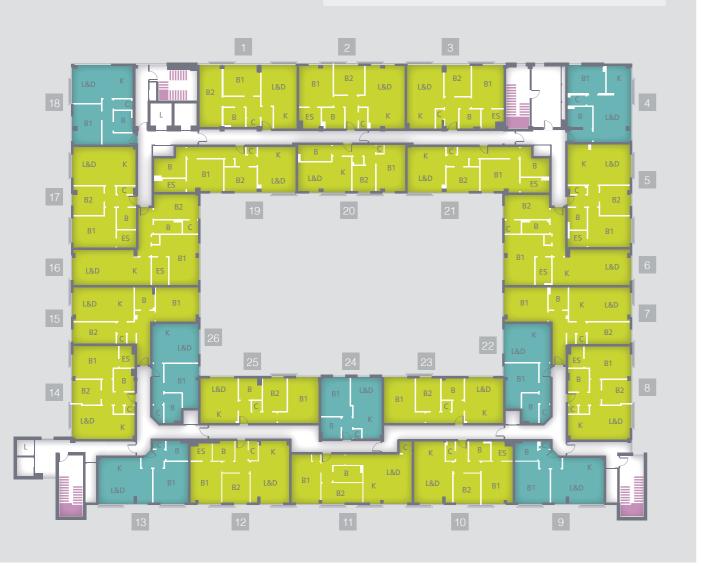

## Ground 1 bedroom L&D – Living & Dining K – Kitchen 2 bedroom B – Bathroom floor B1.2.3 – Bedrooms 3 bedroom C – Hot Water Cylinder Common/shared area G - Garden 23 22 GOGG 13

## 1 bedroom apartments