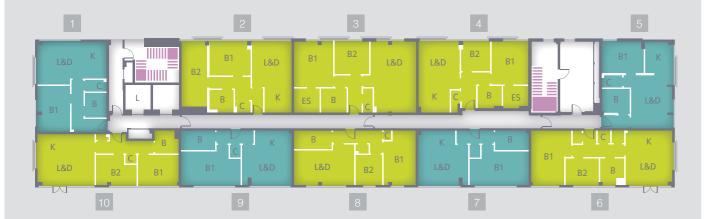

# Third to seventh floor

L&D – Living & Dining
K – Kitchen
B – Bathroom
B – Ensuite
B1,2,3 – Bedrooms
C – Hot Water Cylinder

## 1 bedroom apartments