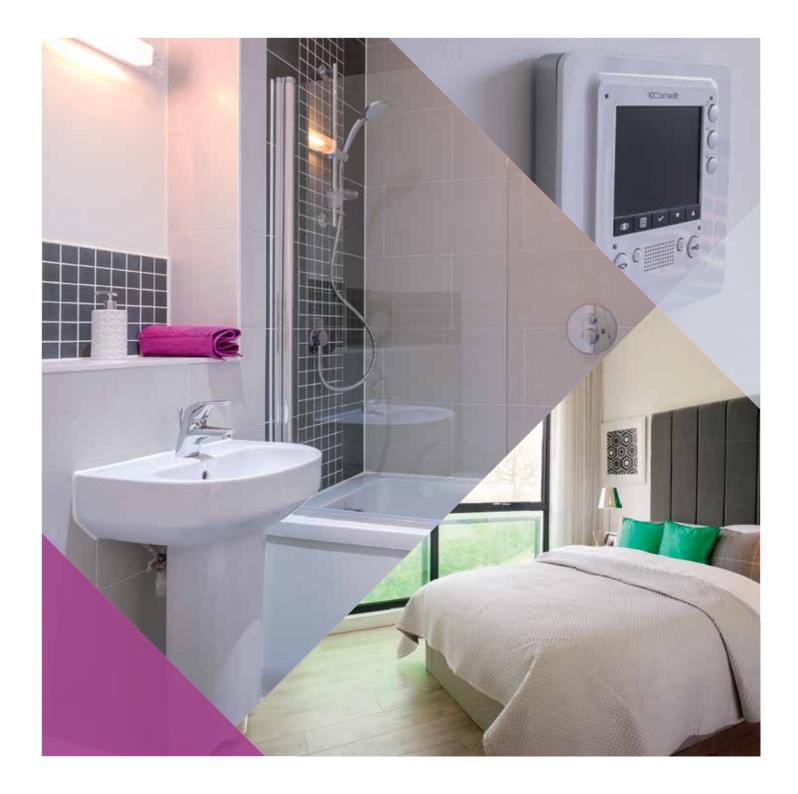

- Kitchens fitted with a selection of complementary and contrasting doors, worktops and wall units. The worktops are LED lit.
- Kitchens fitted with integrated appliances: a washer dryer, dishwasher, over the hob hood and fridge-freezer.
- Bathrooms fitted with modern white suites and double-ended baths, backlit mirrors and a shaving point.

- Bath and shower rooms are half tiled.
- Ceramic tiles in bathroom.
- Intercom/video entry system.
- Double-glazed windows throughout.
- Timber veneered flooring to bedrooms, living room, kitchen and hall.
- Sky Plus HD satellite connections to living room and master/second bedroom (subject to subscription).