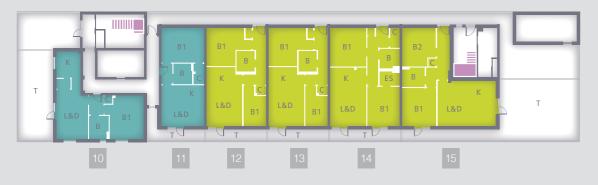

## 3 bedroom apartments

#### Apartment 9

Ground floor

| Total area: | 74.9 sq m (806 sq ft) |  |
|-------------|-----------------------|--|
|             |                       |  |

5.65m x 3.76m (18.5ft x 12.3ft) Living space Kitchen 2.54m x 2.72m (8.3ft x 8.9ft) 4.8m x 2.58m (15.7ft x 8.4ft) Bedroom 1 Bedroom 2 4.46m x 2.4m (14.6ft x 7.8ft) 3.31m x 1.76m (10.8ft x 5.7ft) Bedroom 3 Bathroom 2.26m x 1.93m (7.4ft x 6.3ft)

#### Apartment 10

Ground floor

Total area: 70.2 sq m (755 sq ft)

Living space 4.95m x 4.2m (16.2ft x 13.7ft) Kitchen 3.6m x 2.55m (11.8ft x 8.3ft) Bedroom 1 3.2m x 3.57m (10.4ft x 11.7ft) Bedroom 2 5.42m x 2.6m (17.7ft x 8.5ft) Bedroom 3 5.42m x 2.6m (17.7ft x 8.5ft) Bathroom 1.77m x 2.14m (5.8ft x 7ft)

#### Apartment 11

Ground floor

Total area: 72.2 sq m (777 sq ft)

Living space 4.02m x 5.30m (13.1ft x 17.3ft) Kitchen 2.18m x 2.8m (7.1ft x 9.1ft) Bedroom 1 2.8m x 4.85m (9.1ft x 15.9ft) Bedroom 2 3.65m x 2.3m (11.9ft x 7.5ft) Bedroom 3 2.9m x 2.3m (9.5ft x 7.5ft) Bathroom 2.02m x 1.94m (6.6ft x 6.3ft)

#### Apartment 14

Ground floor

Total area: 78 sq m (839 sq ft)

Living space 3.63m x 4.55m (11.9ft x 14.9ft) Kitchen 3.66m x 2.1m (12ft x 6.8ft) 5.42m x 3.5m (17.7ft x 11.4ft) Bedroom 1 Bedroom 2 5.22m x 2.26m (17.1ft x 7.4ft) 3.38m x 2.09m (11ft x 6.8ft) Bedroom 3 Bathroom 3.63m x 1.65m (11.9ft x 5.4ft)

#### Apartment 15

Ground floor

Total area: 72.2 sg m (777 sg ft)

Living space 4.4m x 3.73m (14.4ft x 12.2ft) Kitchen 2.48m x 2.46m (8.1ft x 8ft) 4.15m x 2.87m (13.6ft x 9.4ft) Bedroom 1 Bedroom 2 6.04m x 2.01m (19.8ft x 6.5ft) Bedroom 3 4.28m x 2.28m (14ft x 7.4ft) 2.3m x 2m (7.5ft x 6.5ft) Bathroom