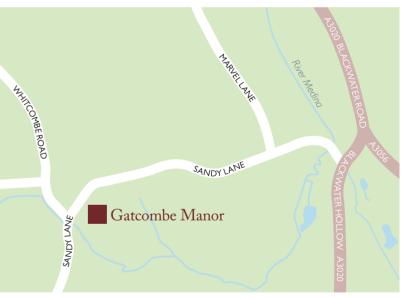

### How to find us

### FROM FISHBOURNE

On leaving Fishbourne turn right onto A3054 Kite Hill. Follow this road straight onto Racecourse, which will become Fairlee Road, taking a right turn onto Blackwater Hollow. Sandy Lane is the first right turn. Gatcombe Manor is situated off Sandy Lane.

#### FROM COWES

On leaving the ferry take the A3021 York Avenue. Follow this road straight onto Whippingham Road. At the T junction turn right onto Racecourse. This will become Fairlee Road. Turn left onto the A2030 St Georges Way. Continue straight onto Blackwater Road, taking a right turn onto Blackwater Hollow. Sandy Lane is the first right turn. Gatcombe Manor is situated off Sandy Lane.

### FROM YARMOUTH

On leaving Yarmouth take the A3054
Tennyson Road. Follow this road straight until you reach the roundabout. Take the right exit at the roundabout onto Medina Way. Follow the A3054 through the traffic lights and one way system and then straight onto the A2030 St Georges Way. Continue straight onto Blackwater Road, taking a right turn onto Blackwater Hollow. Sandy Lane is the first right turn. Gatcombe Manor is siutated off Sandy Lane.