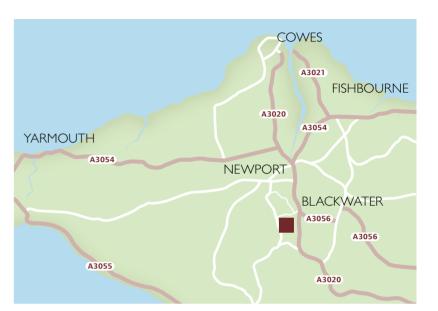

### How to find us

### FROM FISHBOURNE

On leaving Fishbourne turn right onto A3054 Kite Hill. Follow this road straight onto Racecourse, which will become Fairlee Road, taking a right turn onto Blackwater Hollow. Sandy Lane is the first right turn. Gatcombe Manor is situated off Sandy Lane.

#### FROM COWES

On leaving the ferry take the A3021 York Avenue. Follow this road straight onto Whippingham Road. At the T junction turn right onto Racecourse. This will become Fairlee Road. Turn left onto the A2030 St Georges Way. Continue straight onto Blackwater Road, taking a right turn onto Blackwater Hollow. Sandy Lane is the first right turn. Gatcombe Manor is situated off Sandy Lane.

### FROM YARMOUTH

On leaving Yarmouth take the A3054
Tennyson Road. Follow this road straight until you reach the roundabout. Take the right exit at the roundabout onto Medina Way. Follow the A3054 through the traffic lights and one way system and then straight onto the A2030 St Georges Way. Continue straight onto Blackwater Road, taking a right turn onto Blackwater Hollow. Sandy Lane is the first right turn. Gatcombe Manor is siutated off Sandy Lane.