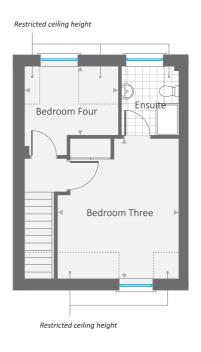

First floor

Bedroom Three 3.03m x 2.82m / 10′ 0″ x 9′ 3″ Bedroom Four 3.07m x 2.28m / 10′ 1″ x 7′ 6″

Second floor

WOODBRIDGE Frimley Site Map Key Chancellor Drive -New 4 Bedroom Houses Chancellor Drive New 2 Bedroom Apartments Brindlecombe House -New 2 Bedroom Apartments Chancellor Drive -Refurbished 2 Bedroom Houses Poulter Court -Refurbished 1 & 2 Bedroom Apartments Key-worker homes Cycle store