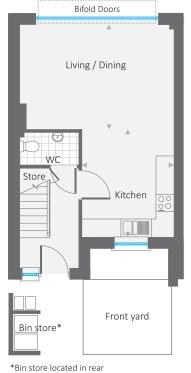

## Chancellor Drive

\*Bin store located in rear garden for plots 12, 13, 14 and 15

Ground floor

Four bedroom house

PLOTS 6 to 15 / 10 to 19 CHANCELLOR DRIVE 105.14 m<sup>2</sup> / 1131.7 ft<sup>2</sup>

Kitchen 3.03m x 3.53m / 10′ 0″ x 11′ 7″ Living / Dining 5.08m x 3.47m / 16′ 8″ x 11′ 5″ Bedroom One 3.98m x 4.62m / 13' 1" x 15' 2" Bedroom Two 3.03m x 4.08m / 10' 0" x 13' 5"