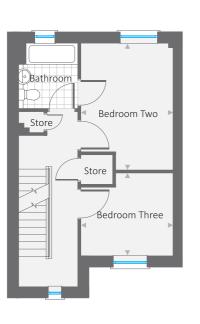

First floor

Bedroom Three 3.03m x 2.82m / 10′ 0″ x 9′ 3″ Bedroom Four 3.07m x 2.28m / 10′ 1″ x 7′ 6″

Second floor

WOODBRIDGE Frimley Site Map Key Chancellor Drive -New 4 Bedroom Houses Chancellor Drive New 2 Bedroom Apartments Brindlecombe House -New 2 Bedroom Apartments Chancellor Drive -Refurbished 2 Bedroom Houses Poulter Court -Refurbished 1 & 2 Bedroom Apartments Key-worker homes Cycle store