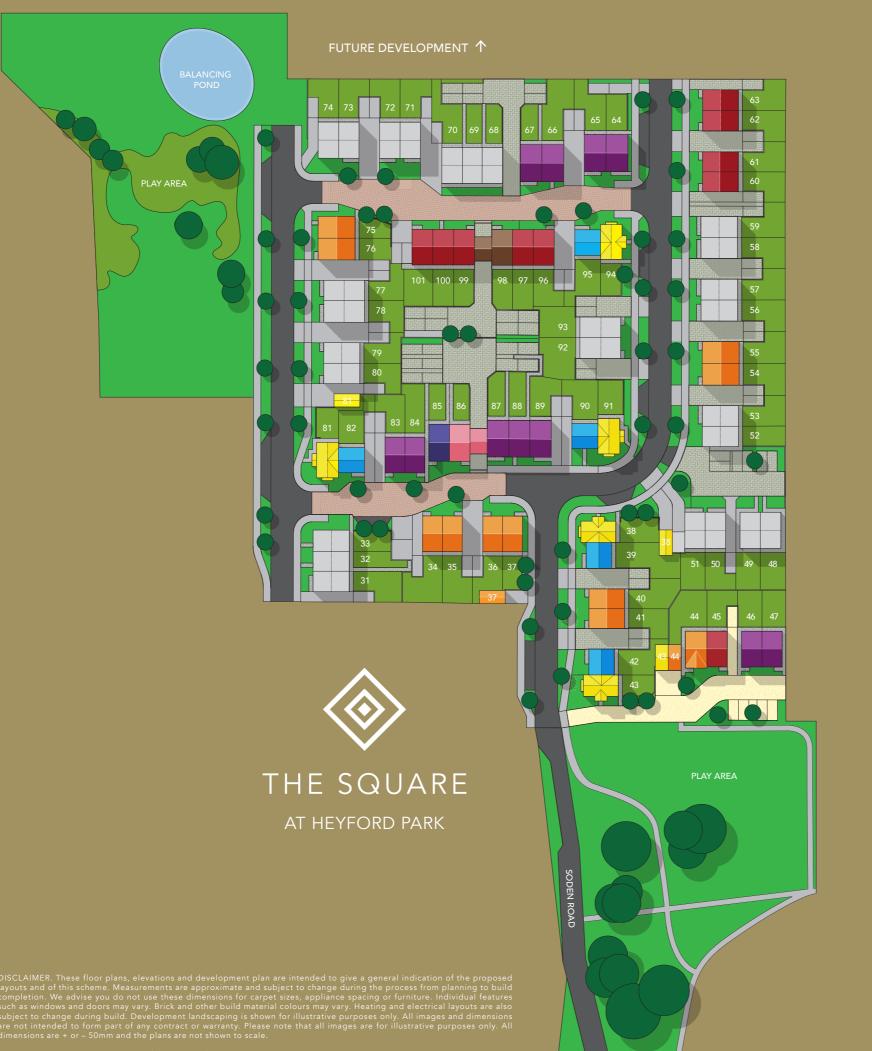

## THE SQUARE DEVELOPMENT LAYOUT

THE BRETTON 2 bedrooms

THE WESTON 2 bedrooms

> THE LOCKWOOD 3 bedrooms

THE ROCHESTER 3 bedrooms

THE MOORE 2 bedrooms

THE HATFIELD 3 bedrooms

> THE HARGRAVE 3 bedrooms

> > HE HUNTINGDON bedrooms

HEYFORD REGENERATION

DISCLAIMER. These floor plans, elevations and development plan are intended to give a general indication of the proposed layouts and of this scheme. Measurements are approximate and subject to change during the process from planning to build completion. We advise you do not use these dimensions for carpet sizes, appliance spacing or furniture. Individual features such as windows and doors may vary. Brick and other build material colours may vary. Heating and electrical layouts are also subject to change during build. Development landscaping is shown for illustrative purposes only. All images and dimensions are not intended to form part of any contract or warranty. Please note that all images are for illustrative purposes only. All dimensions are + or - 50mm and the plans are not shown to scale.