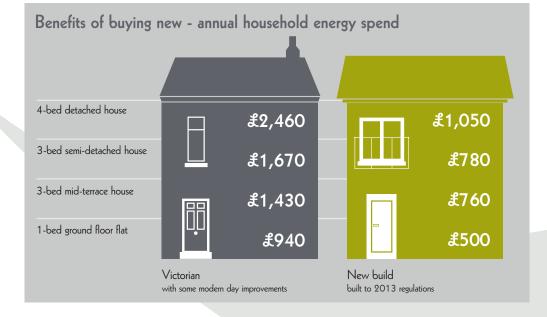

Our new homes enjoy a host of energy efficient measures, which not only make them kind to the environment but also means they are potentially more economical to run than older properties.

In fact, research conducted by the NHBC and Zero Carbon Hub suggests that families living in a four-bedroom home built to 2013 standards are likely to spend £1,050 on energy bills - that's £1,410 less than those living in an upgraded Victorian property.

Images are representative only and may include optional upgrades at an additional cost, please ask Sales Executive for further information. Indicative costs and savings calculated using Zero Carbon Hub Annual Household Energy Spend.