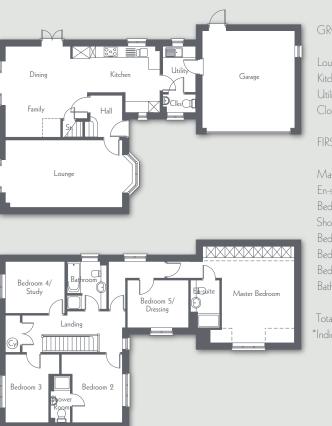

#### GROUND FLOOR Feet/inches Metres Lounge 6.63m x 3.99m 21'9" x 13'1' Kitchen/B'fast/Family 8.77m\* x 3.88m\* 28'9"\* x 12'9"\* 2.90m x 1.85m\* 9'6" x 6'1"\* Dining 3.84m x 2.72m 12'7" x 8'11" Cloakroom 195m x 099m 6'5" x 3'0" FIRST FLOOR

|                                | Metres          | Feet/inches    |
|--------------------------------|-----------------|----------------|
| aster Bedroom                  | 5.56m* x 4.61m  | 18'3"* x 15'1  |
| essing                         | 2.53m x 2.36m   | 8'4" x 7'9"    |
| suite                          | 2.53m x 2.20m   | 8'4" x 7'3"    |
| droom 2                        | 4.03m x 3.57m   | 13'3" x 11'9"  |
| ovver Room                     | 2.30m* x 1.48m* | 7'6"* x 4'10"* |
| droom 3                        | 3.61m x 2.50m   | 11'10" x 8'3"  |
| droom 4                        | 4.03m* x 2.95m* | 13'3"* x 9'8"* |
| llery/Bedroom 5 <sup>+</sup> / |                 |                |
| dy                             | 3.70m x 1.87m   | 12'2" x 6'2"   |
| hroom                          | 2.54m x 2.10m   | 8'4" x 6'11"   |
|                                |                 |                |

Total Area - 2100sq ft \*Indicates maximum dimension.

Ma Dre:

Bec

Bec Bec

Bath

Customers please note that the illustration shown is a typical elevation and not necessarily specific. Specification will vary from site to site and plot to plot, please consult our Sales Executive for detailed plans.