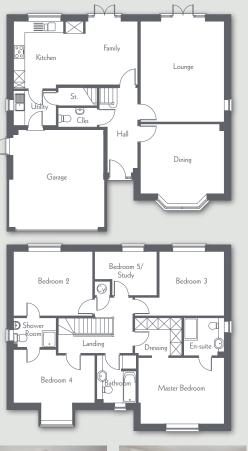

### 4/5 bedroom detached home with integral double garage

This impressive four/five bedroom detached home offers luxury accommodation for all.

The ground floor consists of an entrance hall, spacious lounge, open plan kitchen/family/dining room with French doors leading out to the garden plus a utility room and downstairs cloaks. The first floor comprises of an impressive master bedroom complete with en-suite, the second bedroom with shower room facilities and the remaining three bedrooms which are served by a family bathroom.

#### GROUND FLOOR

|                       | Metres                                  | Feet/inches      |
|-----------------------|-----------------------------------------|------------------|
| Lounge                | 6.72m <sup>*</sup> x 3.59m <sup>*</sup> | 22'1"* x 11'9"*  |
| Kitchen/Family/Dining | 8.22m* x 4.84m*                         | 27'0"* x 15'10"* |
| Utility               | 2.45m x 1.75m                           | 8'0" x 5'9"      |
| Cloakroom             | 1.75m* x 0.97m*                         | 5'9"* x 3'2"*    |

#### FIRST FLOOR

|                  | Metres                                  | Feet/inches      |
|------------------|-----------------------------------------|------------------|
| aster Bedroom    | 5.14m <sup>*</sup> x 4.87m              | 16'10"* x 16'0"  |
| suite            | 2.54m* x 1.55m*                         | 8'4"* x 5'1"*    |
| droom 2          | 3.63m* x 3.24m*                         | 11'11"* × 10'8"* |
| ovver Room       | 2.48m* x 1.05m*                         | 8'2"* x 3'5"*    |
| droom 3          | 3.63m <sup>*</sup> x 2.88m <sup>*</sup> | 11'11"* x 9'5"*  |
| droom 4/Study    | 3.16m x 2.76m                           | 10'4" x 9'1"     |
| droom 5/Dressing | 3.25m x 2.54m                           | 10'8" x 8'4"     |
| hroom            | 2.54m* x 2.10m*                         | 8'4"* x 6'11"*   |
|                  |                                         |                  |

Total Area - 1759sq ft

\*Indicates maximum dimension.

Window size may vary, please consult our Sales Executive for detailed plans. Customers please note that the illustration shown is a typical elevation and not necessarily specific. Specification will vary from site to site and plot to plot, please consult our Sales Executive for detailed plans. Plot 14 is handed.