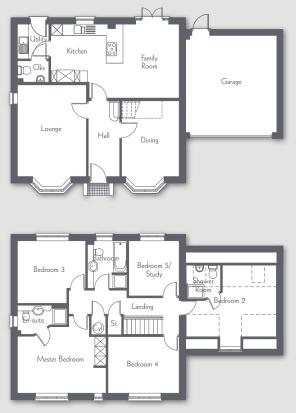

## This elegant four/five bedroom home makes the most of every centimetre of space.

On the ground floor is a spacious lounge, open plan kitchen/breakfast/ family room with French doors leading to the garden, a separate dining room, utility and cloaks. Upstairs a galleried landing offers optional change to a fifth bedroom or study, a spacious master bedroom with en-suite and dressing room, bedroom 2 has its own shower room and completing the floor are 2 further bedrooms and the family bathroom.

#### GROUND FLOOR Feet/inches Metres Lounge 6.63m x 3.99m 21'9" x 13'1' Kitchen/B'fast/Family 8.77m\* x 3.88m\* 28'9"\* x 12'9"\* 2.90m x 1.85m\* 9'6" x 6'1"\* Dining 3.84m x 2.72m 12'7" x 8'11" Cloakroom 195m x 099m 6'5" x 3'0" FIRST FLOOR

|                                | Metres          | Feet/inches    |
|--------------------------------|-----------------|----------------|
| aster Bedroom                  | 5.56m* x 4.61m  | 18'3"* x 15'1  |
| essing                         | 2.53m x 2.36m   | 8'4" x 7'9"    |
| suite                          | 2.53m x 2.20m   | 8'4" x 7'3"    |
| droom 2                        | 4.03m x 3.57m   | 13'3" x 11'9"  |
| ovver Room                     | 2.30m* x 1.48m* | 7'6"* x 4'10"* |
| droom 3                        | 3.61m x 2.50m   | 11'10" x 8'3"  |
| droom 4                        | 4.03m* x 2.95m* | 13'3"* x 9'8"* |
| llery/Bedroom 5 <sup>+</sup> / |                 |                |
| dy                             | 3.70m x 1.87m   | 12'2" x 6'2"   |
| hroom                          | 2.54m x 2.10m   | 8'4" x 6'11"   |
|                                |                 |                |

Total Area - 2100sq ft \*Indicates maximum dimension.

Ma Dre:

Bec

Bec Bec

Bath

Customers please note that the illustration shown is a typical elevation and not necessarily specific. Specification will vary from site to site and plot to plot, please consult our Sales Executive for detailed plans.