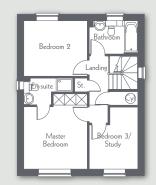

#### GROUND FLOOR Feet/inches Metres Lounge 6.63m x 3.99m 21'9" x 13'1' Kitchen/B'fast/Family 8.77m\* x 3.88m\* 28'9"\* x 12'9"\* 2.90m x 1.85m\* 9'6" x 6'1"\* Dining 3.84m x 2.72m 12'7" x 8'11" Cloakroom 195m x 099m 6'5" x 3'0" FIRST FLOOR

|                                | Metres          | Feet/inches    |
|--------------------------------|-----------------|----------------|
| aster Bedroom                  | 5.56m* x 4.61m  | 18'3"* x 15'1  |
| essing                         | 2.53m x 2.36m   | 8'4" x 7'9"    |
| suite                          | 2.53m x 2.20m   | 8'4" x 7'3"    |
| droom 2                        | 4.03m x 3.57m   | 13'3" x 11'9"  |
| ovver Room                     | 2.30m* x 1.48m* | 7'6"* x 4'10"* |
| droom 3                        | 3.61m x 2.50m   | 11'10" x 8'3"  |
| droom 4                        | 4.03m* x 2.95m* | 13'3"* x 9'8"* |
| llery/Bedroom 5 <sup>+</sup> / |                 |                |
| dy                             | 3.70m x 1.87m   | 12'2" x 6'2"   |
| hroom                          | 2.54m x 2.10m   | 8'4" x 6'11"   |
|                                |                 |                |

Total Area - 2100sq ft \*Indicates maximum dimension.

Ma Dre:

Bec

Bec Bec

Bath

Customers please note that the illustration shown is a typical elevation and not necessarily specific. Specification will vary from site to site and plot to plot, please consult our Sales Executive for detailed plans.