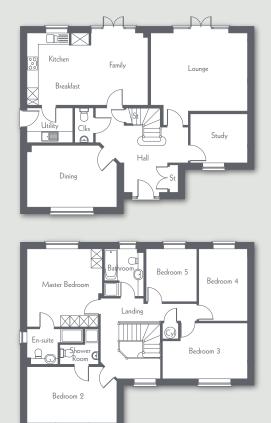

## This elegant four/five bedroom home makes the most of every centimetre of space.

On the ground floor is a spacious lounge, open plan kitchen/breakfast/ family room with French doors leading to the garden, a separate dining room, utility and cloaks. Upstairs a galleried landing offers optional change to a fifth bedroom or study, a spacious master bedroom with en-suite and dressing room, bedroom 2 has its own shower room and completing the floor are 2 further bedrooms and the family bathroom.

#### GROUND FLOOR Feet/inches Metres Lounge 6.63m x 3.99m 21'9" x 13'1' Kitchen/B'fast/Family 8.77m\* x 3.88m\* 28'9"\* x 12'9"\* 2.90m x 1.85m\* 9'6" x 6'1"\* Dining 3.84m x 2.72m 12'7" x 8'11" Cloakroom 195m x 099m 6'5" x 3'0" FIRST FLOOR

|                                | Metres          | Feet/inches    |
|--------------------------------|-----------------|----------------|
| aster Bedroom                  | 5.56m* x 4.61m  | 18'3"* x 15'1  |
| essing                         | 2.53m x 2.36m   | 8'4" x 7'9"    |
| suite                          | 2.53m x 2.20m   | 8'4" x 7'3"    |
| droom 2                        | 4.03m x 3.57m   | 13'3" x 11'9"  |
| ovver Room                     | 2.30m* x 1.48m* | 7'6"* x 4'10"* |
| droom 3                        | 3.61m x 2.50m   | 11'10" x 8'3"  |
| droom 4                        | 4.03m* x 2.95m* | 13'3"* x 9'8"* |
| llery/Bedroom 5 <sup>+</sup> / |                 |                |
| dy                             | 3.70m x 1.87m   | 12'2" x 6'2"   |
| hroom                          | 2.54m x 2.10m   | 8'4" x 6'11"   |
|                                |                 |                |

Total Area - 2100sq ft \*Indicates maximum dimension.

Ma Dre:

Bec

Bec Bec

Bath

Customers please note that the illustration shown is a typical elevation and not necessarily specific. Specification will vary from site to site and plot to plot, please consult our Sales Executive for detailed plans.