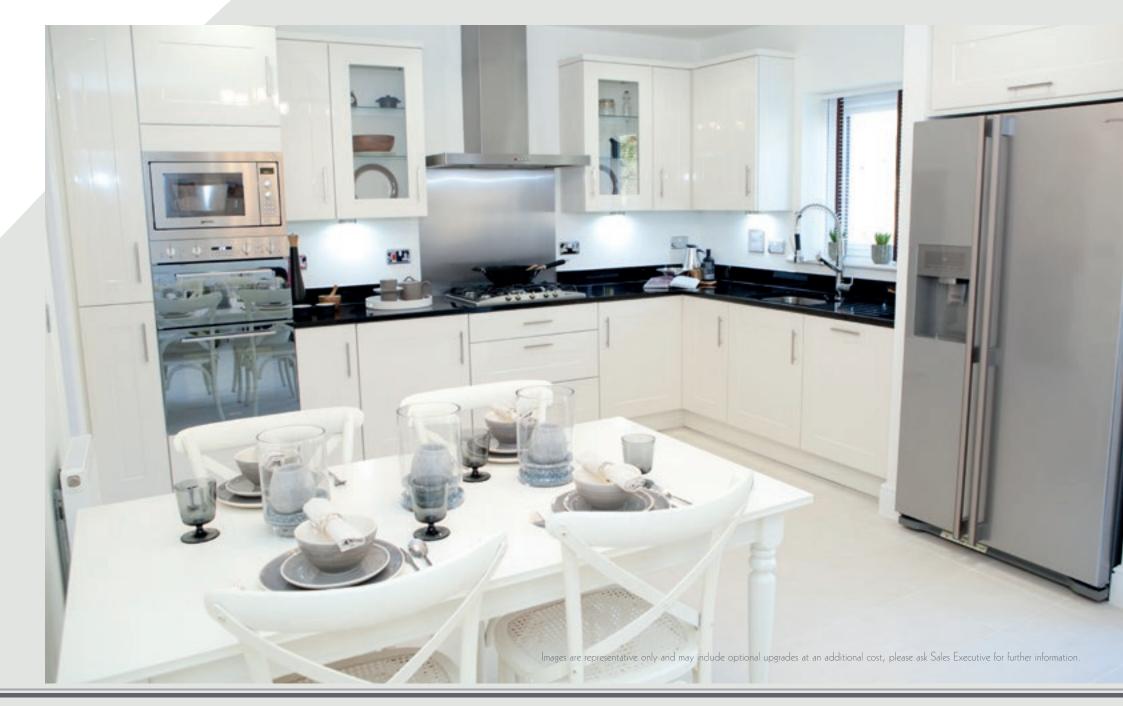

### A carefully selected specification for The Birches by Elan Homes.

|                                                                        | Included     | Signature    |
|------------------------------------------------------------------------|--------------|--------------|
| Kitchen                                                                |              |              |
| Choice of modern quality fitted kitchen and worktop*                   | <b>√</b>     |              |
| Upgraded kitchen including matching end panels                         |              |              |
| Granite worktop with underslung sink & feature tap                     |              | $\checkmark$ |
| Built-in double electric oven                                          | $\checkmark$ |              |
| Smeg 5 ring gas hob and canopy style cooker hood in stainless steel    | 1            |              |
| Upgraded oven, hob, cooker hood and microwave                          |              | $\checkmark$ |
| Smeg integrated dishwasher                                             | $\checkmark$ |              |
| Smeg American style fridge freezer (excluding Marford)                 | $\checkmark$ |              |
| Integrated fridge freezer (Marford only)                               | $\checkmark$ |              |
| Soft close kitchen cupboard doors                                      | $\checkmark$ |              |
| Plumbing for washing machine and tumble dryer                          | $\checkmark$ |              |
| Built in Smeg microwave                                                | $\checkmark$ |              |
| Stainless steel undermount square 1½ bowl sink with chrome feature tap | 1            |              |
| Pelmet lights                                                          | $\checkmark$ |              |
| Choice of floor tiling to kitchen and utility*                         | $\checkmark$ |              |
| Bathroom and En-suite                                                  |              |              |
| Contemporary white bathroom suites with chrome taps                    | $\checkmark$ |              |
| Thermostatically controlled shower with low profile shower tray        | $\checkmark$ |              |
| Choice of wall tiling to bathroom and en-suite/shower room*            | $\checkmark$ |              |
| En-suite to master bedroom                                             | $\checkmark$ |              |

|                                                                                               | Included     | Signature                                                                                                                                                                                                                                                                                                                                                                                                                                                                                                                                                                                                                                                                                                                                                                                                                                                                                                                                                                                                                                                                                                                                                                                                                                                                                                                                                                                                                                                                                                                                                                                                                                                                                                                                                                                                                                                                                                                                                                                                                                                                                                                           |
|-----------------------------------------------------------------------------------------------|--------------|-------------------------------------------------------------------------------------------------------------------------------------------------------------------------------------------------------------------------------------------------------------------------------------------------------------------------------------------------------------------------------------------------------------------------------------------------------------------------------------------------------------------------------------------------------------------------------------------------------------------------------------------------------------------------------------------------------------------------------------------------------------------------------------------------------------------------------------------------------------------------------------------------------------------------------------------------------------------------------------------------------------------------------------------------------------------------------------------------------------------------------------------------------------------------------------------------------------------------------------------------------------------------------------------------------------------------------------------------------------------------------------------------------------------------------------------------------------------------------------------------------------------------------------------------------------------------------------------------------------------------------------------------------------------------------------------------------------------------------------------------------------------------------------------------------------------------------------------------------------------------------------------------------------------------------------------------------------------------------------------------------------------------------------------------------------------------------------------------------------------------------------|
| Chrome towel rail to bathroom and en-suite <sup>†</sup>                                       |              |                                                                                                                                                                                                                                                                                                                                                                                                                                                                                                                                                                                                                                                                                                                                                                                                                                                                                                                                                                                                                                                                                                                                                                                                                                                                                                                                                                                                                                                                                                                                                                                                                                                                                                                                                                                                                                                                                                                                                                                                                                                                                                                                     |
| Choice of vanities to bathroom and en-suite <sup>†*</sup>                                     | $\checkmark$ |                                                                                                                                                                                                                                                                                                                                                                                                                                                                                                                                                                                                                                                                                                                                                                                                                                                                                                                                                                                                                                                                                                                                                                                                                                                                                                                                                                                                                                                                                                                                                                                                                                                                                                                                                                                                                                                                                                                                                                                                                                                                                                                                     |
| General                                                                                       |              |                                                                                                                                                                                                                                                                                                                                                                                                                                                                                                                                                                                                                                                                                                                                                                                                                                                                                                                                                                                                                                                                                                                                                                                                                                                                                                                                                                                                                                                                                                                                                                                                                                                                                                                                                                                                                                                                                                                                                                                                                                                                                                                                     |
| Gas fire with surround <sup>†</sup>                                                           | $\checkmark$ |                                                                                                                                                                                                                                                                                                                                                                                                                                                                                                                                                                                                                                                                                                                                                                                                                                                                                                                                                                                                                                                                                                                                                                                                                                                                                                                                                                                                                                                                                                                                                                                                                                                                                                                                                                                                                                                                                                                                                                                                                                                                                                                                     |
| White painted interior doors with chrome furniture                                            | $\checkmark$ |                                                                                                                                                                                                                                                                                                                                                                                                                                                                                                                                                                                                                                                                                                                                                                                                                                                                                                                                                                                                                                                                                                                                                                                                                                                                                                                                                                                                                                                                                                                                                                                                                                                                                                                                                                                                                                                                                                                                                                                                                                                                                                                                     |
| Downstairs cloakroom                                                                          | $\checkmark$ |                                                                                                                                                                                                                                                                                                                                                                                                                                                                                                                                                                                                                                                                                                                                                                                                                                                                                                                                                                                                                                                                                                                                                                                                                                                                                                                                                                                                                                                                                                                                                                                                                                                                                                                                                                                                                                                                                                                                                                                                                                                                                                                                     |
| Magnolia finish to all walls                                                                  | $\checkmark$ |                                                                                                                                                                                                                                                                                                                                                                                                                                                                                                                                                                                                                                                                                                                                                                                                                                                                                                                                                                                                                                                                                                                                                                                                                                                                                                                                                                                                                                                                                                                                                                                                                                                                                                                                                                                                                                                                                                                                                                                                                                                                                                                                     |
| Smooth finish to all ceilings                                                                 | $\checkmark$ |                                                                                                                                                                                                                                                                                                                                                                                                                                                                                                                                                                                                                                                                                                                                                                                                                                                                                                                                                                                                                                                                                                                                                                                                                                                                                                                                                                                                                                                                                                                                                                                                                                                                                                                                                                                                                                                                                                                                                                                                                                                                                                                                     |
| External cold water tap                                                                       | $\checkmark$ |                                                                                                                                                                                                                                                                                                                                                                                                                                                                                                                                                                                                                                                                                                                                                                                                                                                                                                                                                                                                                                                                                                                                                                                                                                                                                                                                                                                                                                                                                                                                                                                                                                                                                                                                                                                                                                                                                                                                                                                                                                                                                                                                     |
| Fitted wardrobes to master bedroom                                                            | $\checkmark$ |                                                                                                                                                                                                                                                                                                                                                                                                                                                                                                                                                                                                                                                                                                                                                                                                                                                                                                                                                                                                                                                                                                                                                                                                                                                                                                                                                                                                                                                                                                                                                                                                                                                                                                                                                                                                                                                                                                                                                                                                                                                                                                                                     |
| Upgraded wardrobes - high gloss doors and frames                                              |              | <ul> <li>Image: A start of the start of</li></ul> |
| Oak internal doors and upgraded ironmongery                                                   |              | 1                                                                                                                                                                                                                                                                                                                                                                                                                                                                                                                                                                                                                                                                                                                                                                                                                                                                                                                                                                                                                                                                                                                                                                                                                                                                                                                                                                                                                                                                                                                                                                                                                                                                                                                                                                                                                                                                                                                                                                                                                                                                                                                                   |
| Floor tiling to bathroom, en-suites, cloaks, family dining areas and store                    |              | 1                                                                                                                                                                                                                                                                                                                                                                                                                                                                                                                                                                                                                                                                                                                                                                                                                                                                                                                                                                                                                                                                                                                                                                                                                                                                                                                                                                                                                                                                                                                                                                                                                                                                                                                                                                                                                                                                                                                                                                                                                                                                                                                                   |
| Carpets to lounge, bedrooms, dining, hall, landing and stairs                                 |              | $\checkmark$                                                                                                                                                                                                                                                                                                                                                                                                                                                                                                                                                                                                                                                                                                                                                                                                                                                                                                                                                                                                                                                                                                                                                                                                                                                                                                                                                                                                                                                                                                                                                                                                                                                                                                                                                                                                                                                                                                                                                                                                                                                                                                                        |
| Electrical                                                                                    |              |                                                                                                                                                                                                                                                                                                                                                                                                                                                                                                                                                                                                                                                                                                                                                                                                                                                                                                                                                                                                                                                                                                                                                                                                                                                                                                                                                                                                                                                                                                                                                                                                                                                                                                                                                                                                                                                                                                                                                                                                                                                                                                                                     |
| TV point to lounge                                                                            | <b>√</b>     |                                                                                                                                                                                                                                                                                                                                                                                                                                                                                                                                                                                                                                                                                                                                                                                                                                                                                                                                                                                                                                                                                                                                                                                                                                                                                                                                                                                                                                                                                                                                                                                                                                                                                                                                                                                                                                                                                                                                                                                                                                                                                                                                     |
| TV point to family area/room and study                                                        |              |                                                                                                                                                                                                                                                                                                                                                                                                                                                                                                                                                                                                                                                                                                                                                                                                                                                                                                                                                                                                                                                                                                                                                                                                                                                                                                                                                                                                                                                                                                                                                                                                                                                                                                                                                                                                                                                                                                                                                                                                                                                                                                                                     |
| TV point to all bedrooms                                                                      | $\checkmark$ |                                                                                                                                                                                                                                                                                                                                                                                                                                                                                                                                                                                                                                                                                                                                                                                                                                                                                                                                                                                                                                                                                                                                                                                                                                                                                                                                                                                                                                                                                                                                                                                                                                                                                                                                                                                                                                                                                                                                                                                                                                                                                                                                     |
| Recessed spot lights to kitchen, cloakroom, bathroom, dressing room, en-suite and shower room |              |                                                                                                                                                                                                                                                                                                                                                                                                                                                                                                                                                                                                                                                                                                                                                                                                                                                                                                                                                                                                                                                                                                                                                                                                                                                                                                                                                                                                                                                                                                                                                                                                                                                                                                                                                                                                                                                                                                                                                                                                                                                                                                                                     |

| Chrome finish to sockets and switches to kitchen/family/                                            | Included     | Signature |
|-----------------------------------------------------------------------------------------------------|--------------|-----------|
| dining area, lounge, hall and landing                                                               |              |           |
| Chrome finish to sockets throughout                                                                 |              | 1         |
| Telephone point to lounge/hall, family room and to study/<br>allocated bedroom                      | 1            |           |
| Shaver socket to en-suite <sup>†</sup>                                                              | $\checkmark$ |           |
| External lighting to front                                                                          | $\checkmark$ |           |
| External lighting to rear                                                                           | $\checkmark$ |           |
| Motorised garage doors                                                                              |              | 1         |
| Energy Saving Features<br>PVCu double glazed sealed units with adjustable ventilators<br>to windows | ✓<br>✓       |           |
| High efficiency gas central heating with heat recovery unit<br>(Natural Gas)                        | 1            |           |
| Safety and Security<br>High security French doors with lockable handles to windows <sup>†</sup>     | ✓            |           |
| Interconnected smoke detectors <sup>†</sup>                                                         | $\checkmark$ |           |
| Electronic burglar alarm system                                                                     | $\checkmark$ |           |
| 24 hour customer care (2 years)                                                                     | $\checkmark$ |           |
| Peace of mind with 10 year NHBC Warranty                                                            | 1            |           |

\*Where applicable \*Subject to build stage. Signature specification is available for an extra cost, please speak to our Sales Executive for further details. Images are representative only and may include optional upgrades at an additional cost, please ask Sales Executive for further information.