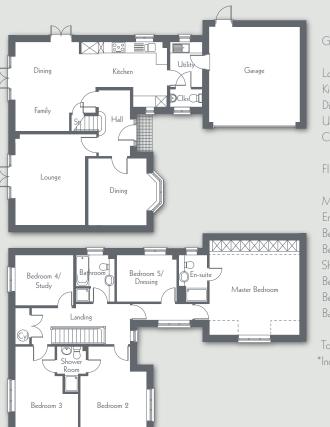

## This elegant four/five bedroom home makes the most of every centimetre of space.

On the ground floor is a spacious lounge, open plan kitchen/breakfast/ family room with French doors leading to the garden, a separate dining room, utility and cloaks. Upstairs a galleried landing offers optional change to a fifth bedroom or study, a spacious master bedroom with en-suite and dressing room, bedroom 2 has its own shower room and completing the floor are 2 further bedrooms and the family bathroom.

#### GROUND FLOOR Feet/inches Metres Lounge 6.63m x 3.99m 21'9" x 13'1' Kitchen/B'fast/Family 8.77m\* x 3.88m\* 28'9"\* x 12'9"\* 2.90m x 1.85m\* 9'6" x 6'1"\* Dining 3.84m x 2.72m 12'7" x 8'11" Cloakroom 195m x 099m 6'5" x 3'0" FIRST FLOOR

|                                | Metres          | Feet/inches    |
|--------------------------------|-----------------|----------------|
| aster Bedroom                  | 5.56m* x 4.61m  | 18'3"* x 15'1  |
| essing                         | 2.53m x 2.36m   | 8'4" x 7'9"    |
| suite                          | 2.53m x 2.20m   | 8'4" x 7'3"    |
| droom 2                        | 4.03m x 3.57m   | 13'3" x 11'9"  |
| ovver Room                     | 2.30m* x 1.48m* | 7'6"* x 4'10"* |
| droom 3                        | 3.61m x 2.50m   | 11'10" x 8'3"  |
| droom 4                        | 4.03m* x 2.95m* | 13'3"* x 9'8"* |
| llery/Bedroom 5 <sup>+</sup> / |                 |                |
| dy                             | 3.70m x 1.87m   | 12'2" x 6'2"   |
| hroom                          | 2.54m x 2.10m   | 8'4" x 6'11"   |
|                                |                 |                |

Total Area - 2100sq ft \*Indicates maximum dimension.

Ma Dre:

Bec

Bec Bec

Bath

Customers please note that the illustration shown is a typical elevation and not necessarily specific. Specification will vary from site to site and plot to plot, please consult our Sales Executive for detailed plans.