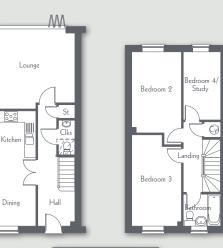

### 4 bedroom semi-detached home

This attractive four bedroom semi-detached home offers light and airy accommodation.

The ground floor features an open plan kitchen/dining area, a spacious lounge with bi-fold doors leading out into the garden and a handy cloakroom. Upstairs on the first floor are bedrooms 2, 3 & 4/study plus the family bathroom. Up on the second floor is the master bedroom complete with stylish en-suite.

#### GROUND FLOOR

Lounge

Kitchen/Dini

Cloakroom

|     | Metres         | Feet/inches  |
|-----|----------------|--------------|
|     | 4.75m x 4.05m* | 15'7" x 13'3 |
| ing | 6.15m x 2.66m  | 20'2" x 8'9  |
|     | 1.84m x 0.88m  | 6'1" x 2'10' |

#### FIRST FLOOR

|                 | Metres          |
|-----------------|-----------------|
| Bedroom 2       | 4.33m x 2.65m   |
| Bedroom 3       | 4.87m* x 2.65m* |
| Bedroom 4/Study | 3.63m x 1.99m   |
| Bathroom        | 1.99m x 1.70m   |

#### SECOND FLOOR

|                | Metres          | Feet/inches     |
|----------------|-----------------|-----------------|
| Master Bedroom | 7.06m* x 4.74m* | 23'2"* x 15'7"* |
| En-suite       | 2.21m* x 1.72m* | 7'3"* x 5'8"*   |