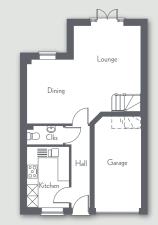

#### GROUND FLOOR Feet/inches Metres Lounge 6.63m x 3.99m 21'9" x 13'1' Kitchen/B'fast/Family 8.77m\* x 3.88m\* 28'9"\* x 12'9"\* 2.90m x 1.85m\* 9'6" x 6'1"\* Dining 3.84m x 2.72m 12'7" x 8'11" Cloakroom 195m x 099m 6'5" x 3'0" FIRST FLOOR

|                                | Metres          | Feet/inches    |
|--------------------------------|-----------------|----------------|
| aster Bedroom                  | 5.56m* x 4.61m  | 18'3"* x 15'1  |
| essing                         | 2.53m x 2.36m   | 8'4" x 7'9"    |
| suite                          | 2.53m x 2.20m   | 8'4" x 7'3"    |
| droom 2                        | 4.03m x 3.57m   | 13'3" x 11'9"  |
| ovver Room                     | 2.30m* x 1.48m* | 7'6"* x 4'10"* |
| droom 3                        | 3.61m x 2.50m   | 11'10" x 8'3"  |
| droom 4                        | 4.03m* x 2.95m* | 13'3"* x 9'8"* |
| llery/Bedroom 5 <sup>+</sup> / |                 |                |
| dy                             | 3.70m x 1.87m   | 12'2" x 6'2"   |
| hroom                          | 2.54m x 2.10m   | 8'4" x 6'11"   |
|                                |                 |                |

Total Area - 2100sq ft \*Indicates maximum dimension.

Ma Dre:

Bec

Bec Bec

Bath

Customers please note that the illustration shown is a typical elevation and not necessarily specific. Specification will vary from site to site and plot to plot, please consult our Sales Executive for detailed plans.