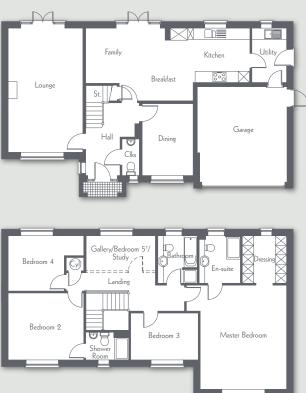

## This elegant four/five bedroom home makes the most of every centimetre of space.

On the ground floor is a spacious lounge, open plan kitchen/breakfast/ family room with French doors leading to the garden, a separate dining room, utility and cloaks. Upstairs a galleried landing offers optional change to a fifth bedroom or study, a spacious master bedroom with en-suite and dressing room, bedroom 2 has its own shower room and completing the floor are 2 further bedrooms and the family bathroom.

#### GROUND FLOOR Feet/inches Metres Lounge 6.63m x 3.99m 21'9" x 13'1' Kitchen/B'fast/Family 8.77m\* x 3.88m\* 28'9"\* x 12'9"\* 2.90m x 1.85m\* 9'6" x 6'1"\* Dining 3.84m x 2.72m 12'7" x 8'11" Cloakroom 195m x 099m 6'5" x 3'0" FIRST FLOOR

|                                | Metres          | Feet/inches    |
|--------------------------------|-----------------|----------------|
| aster Bedroom                  | 5.56m* x 4.61m  | 18'3"* x 15'1  |
| essing                         | 2.53m x 2.36m   | 8'4" x 7'9"    |
| suite                          | 2.53m x 2.20m   | 8'4" x 7'3"    |
| droom 2                        | 4.03m x 3.57m   | 13'3" x 11'9"  |
| ovver Room                     | 2.30m* x 1.48m* | 7'6"* x 4'10"* |
| droom 3                        | 3.61m x 2.50m   | 11'10" x 8'3"  |
| droom 4                        | 4.03m* x 2.95m* | 13'3"* x 9'8"* |
| llery/Bedroom 5 <sup>+</sup> / |                 |                |
| dy                             | 3.70m x 1.87m   | 12'2" x 6'2"   |
| hroom                          | 2.54m x 2.10m   | 8'4" x 6'11"   |
|                                |                 |                |

Total Area - 2100sq ft \*Indicates maximum dimension.

Ma Dre:

Bec

Bec Bec

Bath

Customers please note that the illustration shown is a typical elevation and not necessarily specific. Specification will vary from site to site and plot to plot, please consult our Sales Executive for detailed plans.