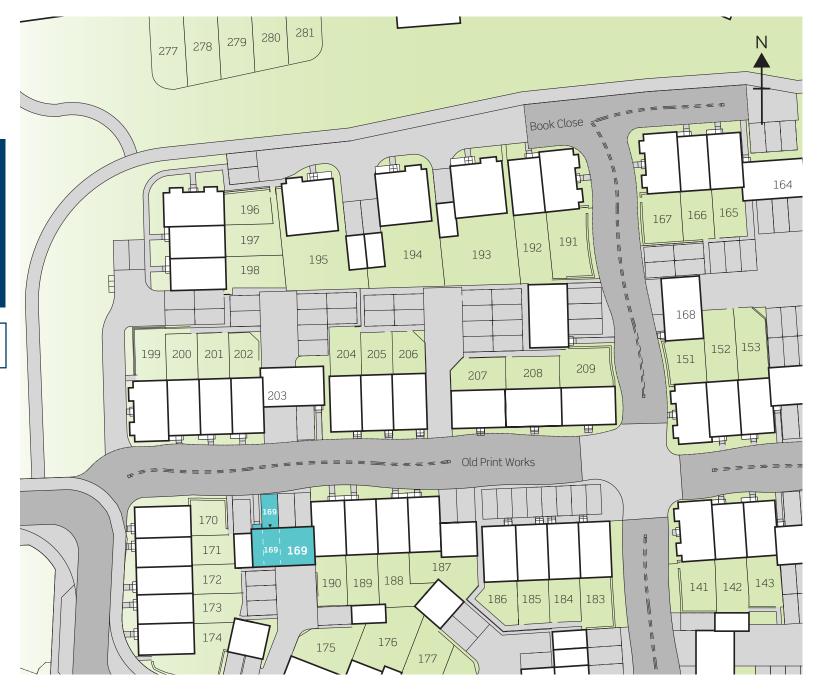

#### Plot 169

This new home comes complete with:

- Fitted kitchen with oven, hob and extractor
- Contemporary white bathroom suite with shower
- Modern open-plan living area
- Garage with utility cupboard

### Priors Lea Paulton, Somerset BS39 7AR

Call **0300 330 0718** Visit **sovereignliving.org.uk** 

| Plot | Property details                      | Price       | 40% share  | Monthly rent | Monthly service charge | Availability |
|------|---------------------------------------|-------------|------------|--------------|------------------------|--------------|
| 169  | The Newton<br>Two bedroom coach house | £165,000.00 | £66,000.00 | £123.75      | £32.20                 | Dec 2015     |