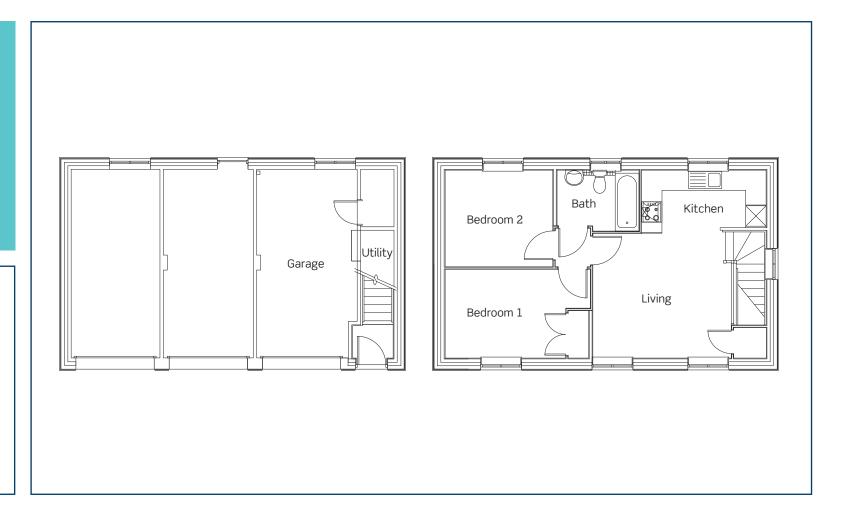

#### Plot 169

This new home comes complete with:

- Fitted kitchen with oven, hob and extractor
- Contemporary white bathroom suite with shower
- Modern open-plan living area
- Garage with utility cupboard