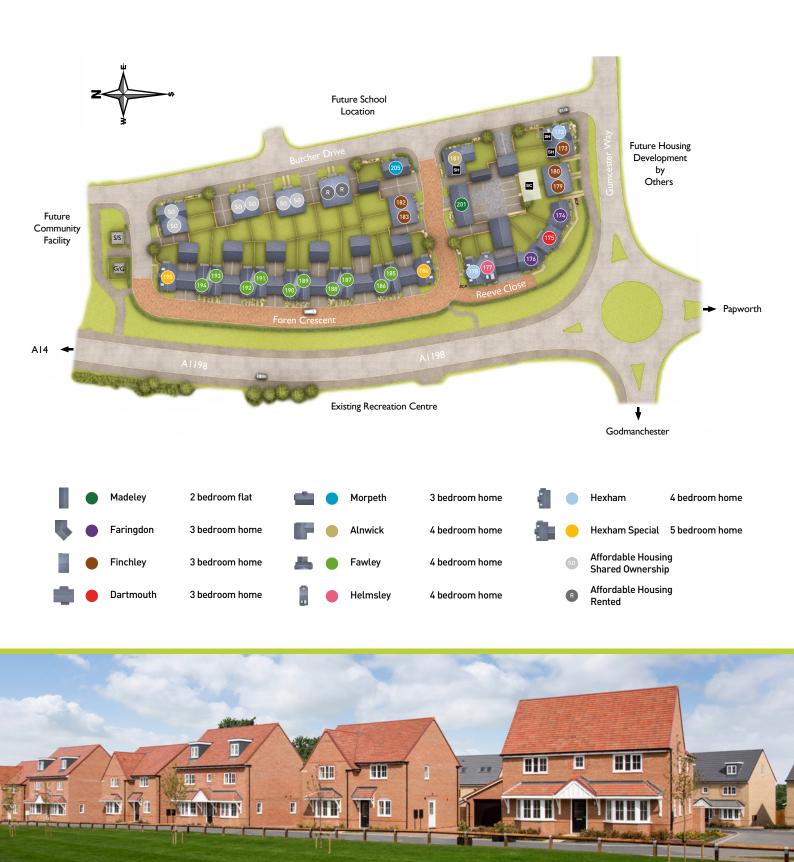

Development layouts and landscaping are not intended to form part of any contract or warranty unless specifically incorporated in writing into the contract. Images and development layouts are for illustrative purposes and should be used for general guidance only. Development layouts including parking arrangements and social/affordable housing may change to reflect changes in planning permission and are not intended to form part of any contract or warranty unless specifically incorporated in writing. Please speak to your solicitor to whom full details of any planning consents including layout plans will be available. Roman's Edge is a marketing name only and may not be the designated postal address, which may be determined by The Post Office.

# **PHASE ONE**





## **FINCHLEY**

- 3 BEDROOM SEMI-DETACHED HOME
- A lovely three bed home featuring a freeflowing kitchen with dining area, and French doors opening onto the garden
- A comfortable lounge is also located on the ground floor
- First floor provides two double bedrooms with en suite to master bedroom, a single bedroom and family bathroom





#### Ground Floor

| Lounge         | 3606 x 4960mm | 11'10" x 16'3" |
|----------------|---------------|----------------|
| Kitchen/Dining | 4600 x 3202mm | 15'1" x 10'6"  |
| WC             | 1563 x 957mm  | 5'2" x 3'2"    |
|                |               |                |

(Approximate dimensions)

KEY В Boiler ST

CONSUMER CODE FOR

- Store
- 4.)

f/f

Fridge/freezer space Dimension location

wm Washing machine space

BATH BED 2  $\bigcirc$ LA