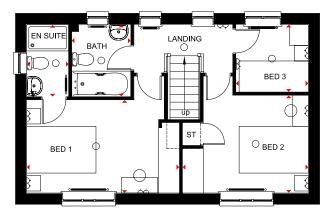

## DARTMOUTH

- **3 BEDROOM DETACHED HOME**
- An attractive three bedroom detached home with modern kitchen with dining and family areas
- Dual-aspect lounge features French doors that open onto the rear garden
- First floor has two double bedrooms with en suite shower room to master bedroom, a single bedroom and family bathroom

(Approximate dimensions)

| First Floor |               |              |  |  |  |
|-------------|---------------|--------------|--|--|--|
| Bedroom 1   | 4423 x 2705mm | 14′5″ x 8′8″ |  |  |  |
| En Suite    | 2084 x 1211mm | 6'10" x 4'0" |  |  |  |
| Bedroom 2   | 3649 x 2838mm | 11'9" x 9'3" |  |  |  |
| Bedroom 3   | 1951 x 2097mm | 6'5" x 6'11" |  |  |  |
| Bathroom    | 2084 x 1713mm | 6'10" x 5'7" |  |  |  |
|             |               |              |  |  |  |

[Approximate dimensions]

KEY Radiator ST

wm

Store

Washing machine space

- f/f Fridge/freezer space
- dw Dishwasher space
- 4.1 Dimension location

Please see working drawings for plot-specific details and elevation treatments