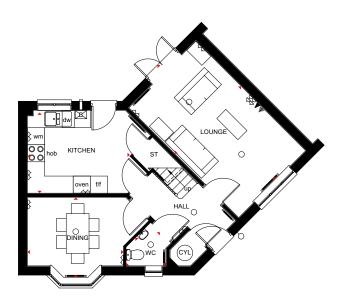

#### Ground Floor

| Lounge         | 3606 x 4960mm | 11'10" x 16'3" |
|----------------|---------------|----------------|
| Kitchen/Dining | 4600 x 3202mm | 15'1" x 10'6"  |
| WC             | 1563 x 957mm  | 5'2" x 3'2"    |
|                |               |                |

| First Floor |               |               |  |  |  |
|-------------|---------------|---------------|--|--|--|
| Bedroom 1   | 3596 x 2595mm | 11'10" x 8'6" |  |  |  |
| En suite    | 2595 x 1365mm | 8'6" x 4'6"   |  |  |  |
| Bedroom 2   | 3113 x 2595mm | 10'3" x 8'6"  |  |  |  |
| Bedroom 3   | 1918 x 2681mm | 6'3" x 8'10"  |  |  |  |
| Bathroom    | 1918 x 1703mm | 6'3" x 5'7"   |  |  |  |