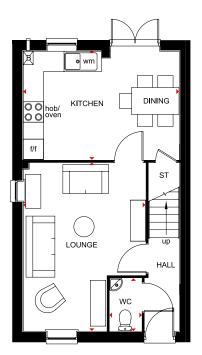

## **FINCHLEY**

- 3 BEDROOM SEMI-DETACHED HOME
- A lovely three bed home featuring a freeflowing kitchen with dining area, and French doors opening onto the garden
- A comfortable lounge is also located on the ground floor
- First floor provides two double bedrooms with en suite to master bedroom, a single bedroom and family bathroom

#### Ground Floor

| Lounge         | 3606 x 4960mm | 11'10" x 16'3" |
|----------------|---------------|----------------|
| Kitchen/Dining | 4600 x 3202mm | 15'1" x 10'6"  |
| WC             | 1563 x 957mm  | 5'2" x 3'2"    |
|                |               |                |

(Approximate dimensions)

KEY В Boiler ST

CONSUMER CODE FOR

- Store
- 4.)

f/f

Fridge/freezer space Dimension location

wm Washing machine space

BATH BED 2  $\bigcirc$ LANDING  $\bigcirc$ up ST BED 1 O BED 3