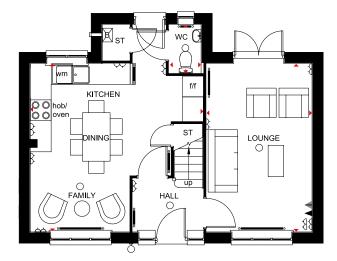

## DARTMOUTH

- **3 BEDROOM DETACHED HOME**
- An attractive three bedroom detached home with modern kitchen with dining and family areas
- Dual-aspect lounge features French doors that open onto the rear garden
- First floor has two double bedrooms with en suite shower room to master bedroom, a single bedroom and family bathroom

| Ground Floor                   |               |                |  |  |  |  |
|--------------------------------|---------------|----------------|--|--|--|--|
| Lounge                         | 4863 x 3052mm | 15'11" x 10'0" |  |  |  |  |
| Kitchen/Dining/<br>Family Area | 4863 x 4980mm | 15'11" x 16'3" |  |  |  |  |
| WC                             | 1400 x 901mm  | 4'7" x 2'9"    |  |  |  |  |

[Approximate dimensions]

KEY Radiator ST

wm

Store

Washing machine space

- f/f Fridge/freezer space
- dw Dishwasher space
- 4.1 Dimension location

Please see working drawings for plot-specific details and elevation treatments