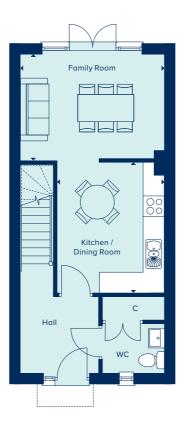

### THE HARTLEY

3 Bedroom Home

crestnicholson.com

# THE HARTLEY

A beautiful 3 bedroom home with an open-plan kitchen/dining/living area, with French doors leading out to the garden, and an en suite for bedroom 1.

### GROUND FLOOR

| LIVING AREA   |               |
|---------------|---------------|
| 5.40m x 3.00m | 17'9" x 9'10" |
| DINING ROOM   |               |
| 4.39m x 3.51m | 14'5" x 11'6" |
| KITCHEN       |               |
| 3.08m x 1.93m | 10'1" x 6'4"  |