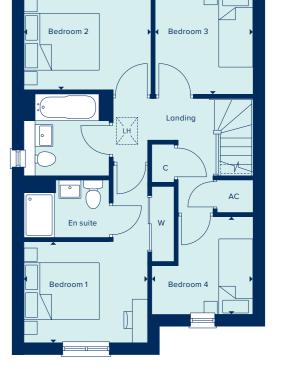

# **THE SABINO**4 Bedroom Home

crestnicholson.com

# THE SABINO

An elegant 4 bedroom family home with a spacious living room with French doors to the garden, sizeable kitchen/dining area and an en suite bathroom for bedroom 1.

### GROUND FLOOR

LIVING ROOM

6.06m x 3.42m 19'10" x 11'2" KITCHEN / DINING AREA

5.71m x 5.00m 18'9" x 16'5"

| FIRST FLOOR   |               |
|---------------|---------------|
| BEDROOM 1     |               |
| 3.27m x 2.67m | 10'8" x 8'9"  |
| BEDROOM 2     |               |
| 3.34m x 2.60m | 10'11" x 8'6" |
| BEDROOM 3     |               |
| 2.71m x 2.57m | 8'10" x 8'5"  |
| BEDROOM 4     |               |
| 2.67m x 2.58m | 8'9" x 8'6"   |

AC Airing Cupboard C Cupboard LH Loft Hatch W Fitted Wardrobe