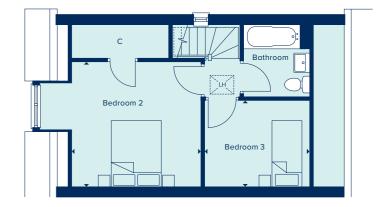

### THE HARTLEY

3 Bedroom Home

crestnicholson.com

# THE HARTLEY

A beautiful 3 bedroom home with an open-plan kitchen/dining/living area, with French doors leading out to the garden, and an en suite for bedroom 1.

| BEDROOM 1     |               |
|---------------|---------------|
| 5.31m x 3.12m | 17'5" x 10'3' |
| BEDROOM 2     |               |
| 3.12m x 3.02m | 10'3" x 9'11' |
| BEDROOM 3     |               |
| 3.00m x 2.16m | 9'10" x 7'1'  |
|               |               |

AC Airing Cupboard C Cupboard LH Loft Hatch W Fitted Wardrobe