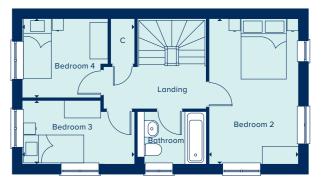

# THE WESTERLEIGH

A traditional house, the Westerleigh features generous living spaces: a large kitchen and breakfast room and a separate dining room on the ground floor, in addition to a large first floor living room. Each is exceptionally well lit, being double aspect and benefiting from double doors and a large bay window. The main bedroom is located on the first floor and has an en suite, while the three further bedrooms at the top of the house share a family bathroom.

### SECOND FLOOR

BEDROOM 2

4.76 x 2.91m 15'8" x 9'7" BEDROOM 3 3.67 x 2.06m 12'1" x 6'9"

BEDROOM 4

2.79m x 2.57m 9'2" x 8'5"