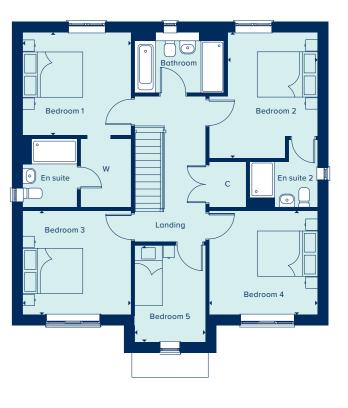

## THE CAELIO

The Caelio is a five bedroom property which features generously sized living spaces. An open plan kitchen, dining and family room occupies the rear of the house and benefits from two sets of double doors leading into the garden. A separate living room and a convenient study or home office are also located on the ground floor. The first floor accommodates the five bedrooms (two of which are en suite) and family bathroom. This is an exceptionally well-lit house, with large windows and many of the rooms benefiting from dual aspect.

| BEDROOM 1    |               |
|--------------|---------------|
| 3.58 x 3.41m | 11'9" x 11'2" |
| BEDROOM 2    |               |
| 4.16 x 2.97m | 13'7" x 9'9"  |
| BEDROOM 3    |               |
| 3.58 x 3.45m | 11'9" x 11'3" |
| BEDROOM 4    |               |
| 3.59 x 3.45m | 11'9" x 11'3" |
| BEDROOM 5    |               |
| 3.20 x 2.35m | 10'6" x 7'8"  |
|              |               |

FIRST FLOOR

C Cupboard W Wardrobe \*Plot specific floor plans may vary. Please ask our Sales Executives for more information