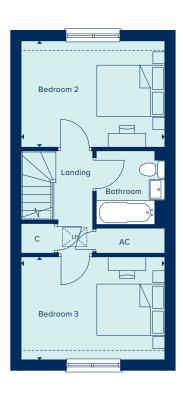

# **THE SABINO**4 Bedroom Home

crestnicholson.com

# THE SABINO

An elegant 4 bedroom family home with a spacious living room with French doors to the garden, sizeable kitchen/dining area and an en suite bathroom for bedroom 1.

### GROUND FLOOR

LIVING ROOM

6.06m x 3.42m 19'10" x 11'2" KITCHEN / DINING AREA

5.71m x 5.00m 18'9" x 16'5"

| FIRST FLOOR   |               |
|---------------|---------------|
| BEDROOM 1     |               |
| 3.27m x 2.67m | 10'8" x 8'9"  |
| BEDROOM 2     |               |
| 3.34m x 2.60m | 10'11" x 8'6" |
| BEDROOM 3     |               |
| 2.71m x 2.57m | 8'10" x 8'5"  |
| BEDROOM 4     |               |
| 2.67m x 2.58m | 8'9" x 8'6"   |

AC Airing Cupboard C Cupboard LH Loft Hatch W Fitted Wardrobe