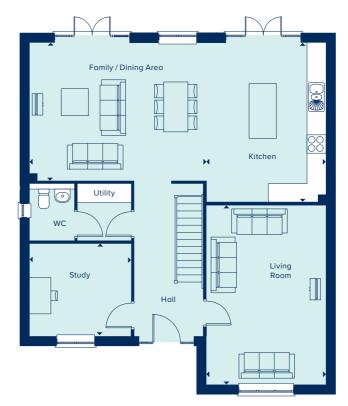

# THE CARA

The Cara is a generously proportioned family home with ample space for flexible uses, including a large open plan kitchen, dining and living area which offers several views, together with access, into the garden. A separate living room, study, utility room and wc are also located on the ground floor. Above are five bedrooms, two of which are en suite, and a family bathroom. The master bedroom has the added attraction of a fitted walk-in wardrobe.

### GROUND FLOOR

| FAMILY / DINING AREA |                |
|----------------------|----------------|
| 5.84 x 4.49m         | 19'2" x 14'9"  |
| KITCHEN              |                |
| 5.21 x 3.90m         | 17'1" x 12'9"  |
| LIVING ROOM          |                |
| 5.90 x 3.90m         | 19'4" x 12'9"  |
| STUDY                |                |
| 3.32 x 3.03m         | 10'10" x 9'11" |
|                      |                |