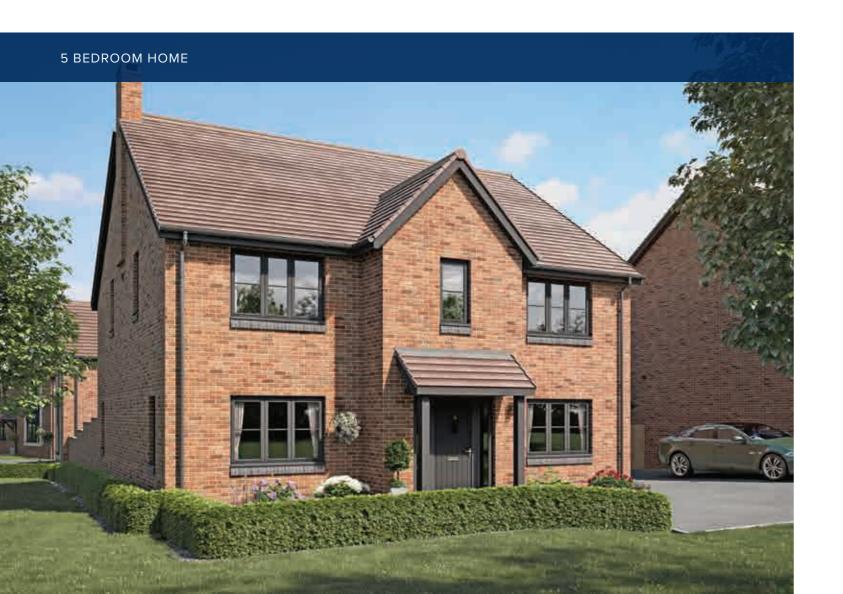

# **THE CAELIO**5 Bedroom Home

crestnicholson.com

## THE CAELIO

The Caelio is a five bedroom property which features generously sized living spaces. An open plan kitchen, dining and family room occupies the rear of the house and benefits from two sets of double doors leading into the garden. A separate living room and a convenient study or home office are also located on the ground floor. The first floor accommodates the five bedrooms (two of which are en suite) and family bathroom. This is an exceptionally well-lit house, with large windows and many of the rooms benefiting from dual aspect.