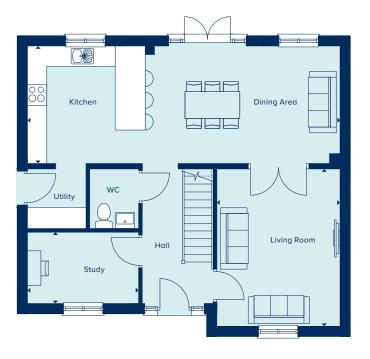

# THE TANIKA

A wonderful 4 bedroom home with an extensive kitchen/dining area running the width of the house with French doors to the garden, with a living room and separate study.

### **GROUND FLOOR**

| LIVING ROOM           |                |  |  |  |
|-----------------------|----------------|--|--|--|
| 4.71m x 3.70m         | 15'5" x 12'1"  |  |  |  |
| KITCHEN / DINING AREA |                |  |  |  |
| 9.40m x 3.54m         | 30'10" x 11'7" |  |  |  |
| STUDY                 |                |  |  |  |
| 3.34m x 2.13m         | 10'11" x 7'0"  |  |  |  |

AC Airing Cupboard C Cupboard LH Loft Hatch