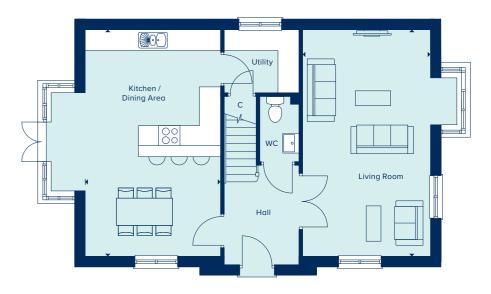

# THE WESTERLEIGH

A traditional house, the Westerleigh features generous living spaces: a large kitchen and breakfast room and a separate dining room on the ground floor, in addition to a large first floor living room. Each is exceptionally well lit, being double aspect and benefiting from double doors and a large bay window. The main bedroom is located on the first floor and has an en suite, while the three further bedrooms at the top of the house share a family bathroom.

### **GROUND FLOOR**

KITCHEN / DINING AREA

4.76m x 3.67m 15'8" x 12'1"

FAMILY ROOM / STUDY

4.76m x 2.91m 15'8" x 9'7"

### FIRST FLOOR

LIVING ROOM

4.76 x 3.67m 15'8" x 12'1"

BEDROOM 1

4.76m x 2.91m 15'8" x 9'7"

### SECOND FLOOR

BEDROOM 2

4.76 x 2.91m 15'8" x 9'7" BEDROOM 3 3.67 x 2.06m 12'1" x 6'9"

BEDROOM 4

2.79m x 2.57m 9'2" x 8'5"

### C Cupboard W Wardrobe