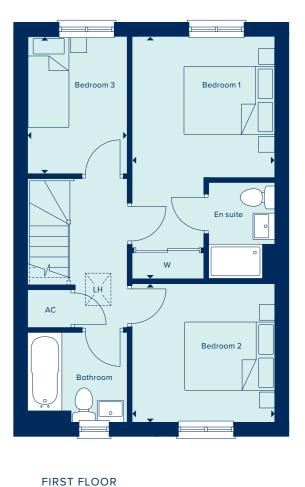

| BEDROOM 1     |               |
|---------------|---------------|
| 5.31m x 3.12m | 17'5" x 10'3' |
| BEDROOM 2     |               |
| 3.12m x 3.02m | 10'3" x 9'11' |
| BEDROOM 3     |               |
| 3.00m x 2.16m | 9'10" x 7'1'  |
|               |               |

AC Airing Cupboard C Cupboard LH Loft Hatch W Fitted Wardrobe