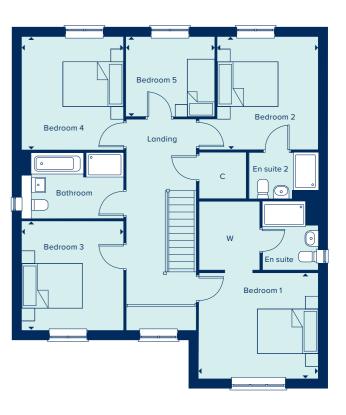

# THE CARA

The Cara is a generously proportioned family home with ample space for flexible uses, including a large open plan kitchen, dining and living area which offers several views, together with access, into the garden. A separate living room, study, utility room and wc are also located on the ground floor. Above are five bedrooms, two of which are en suite, and a family bathroom. The master bedroom has the added attraction of a fitted walk-in wardrobe.

| BEDROOM 1    |                |
|--------------|----------------|
| 3.90 x 3.49m | 12'9" x 11'5"  |
| BEDROOM 2    |                |
| 3.70 x 3.28m | 12'1" x 10'9"  |
| BEDROOM 3    |                |
| 3.56 x 3.32m | 11'8" x 10'10" |
| BEDROOM 4    |                |
| 3.71 x 3.7m  | 12'2" x 10'10" |
| BEDROOM 5    |                |
| 3.02 x 2.60m | 9'11" x 8'6"   |
|              |                |