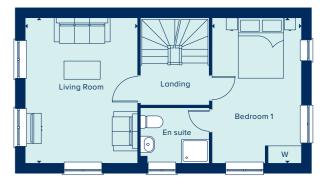

# THE WESTERLEIGH

A traditional house, the Westerleigh features generous living spaces: a large kitchen and breakfast room and a separate dining room on the ground floor, in addition to a large first floor living room. Each is exceptionally well lit, being double aspect and benefiting from double doors and a large bay window. The main bedroom is located on the first floor and has an en suite, while the three further bedrooms at the top of the house share a family bathroom.

### FIRST FLOOR

LIVING ROOM

4.76 x 3.67m 15'8" x 12'1"

BEDROOM 1

4.76m x 2.91m 15'8" x 9'7"