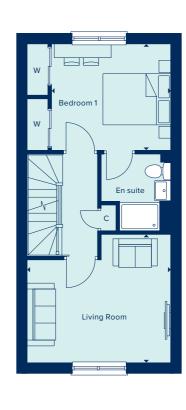

### THE HARTLEY

3 Bedroom Home

crestnicholson.com

# THE HARTLEY

A beautiful 3 bedroom home with an open-plan kitchen/dining/living area, with French doors leading out to the garden, and an en suite for bedroom 1.

| BEDROOM 1     |               |
|---------------|---------------|
| 5.31m x 3.12m | 17'5" x 10'3' |
| BEDROOM 2     |               |
| 3.12m x 3.02m | 10'3" x 9'11' |
| BEDROOM 3     |               |
| 3.00m x 2.16m | 9'10" x 7'1'  |
|               |               |

AC Airing Cupboard C Cupboard LH Loft Hatch W Fitted Wardrobe