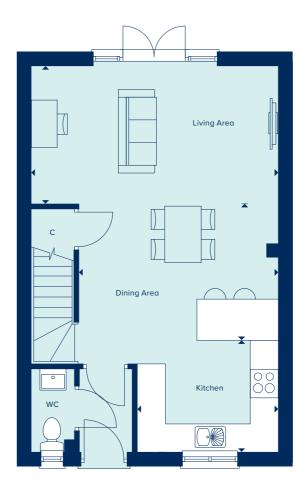

# THE HARTLEY

A beautiful 3 bedroom home with an open-plan kitchen/dining/living area, with French doors leading out to the garden, and an en suite for bedroom 1.

### GROUND FLOOR

| LIVING AREA   |               |
|---------------|---------------|
| 5.40m x 3.00m | 17'9" x 9'10" |
| DINING ROOM   |               |
| 4.39m x 3.51m | 14'5" x 11'6" |
| KITCHEN       |               |
| 3.08m x 1.93m | 10'1" x 6'4"  |