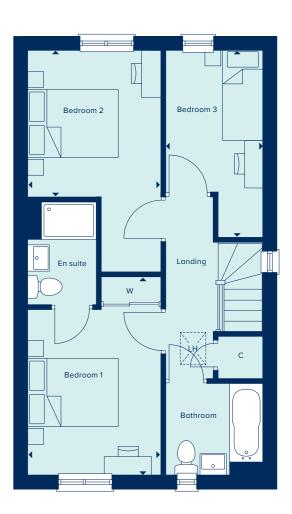

# THE PAVEL

A well-designed 3 bedroom family home, with an extensive, open-plan living/dining room, a well-appointed kitchen and good-sized bedrooms, bedroom 1 with en suite.

| LIVING / DINING AREA |               |  |
|----------------------|---------------|--|
| 6.21m x 5.19m        | 20'5" x 17'0" |  |
| KITCHEN              |               |  |
| 3.02m x 2.65m        | 9'11" x 8'8"  |  |

FIRST FLOOR

| BEDROOM 1     |              |
|---------------|--------------|
| 3.63m x 2.92m | 11'11" × 9'7 |
| BEDROOM 2     |              |
| 3.24m x 2.92m | 10'7" x 9'7  |
| BEDROOM 3     |              |
| 3.13m x 2.15m | 10'3" x 7'0  |

C Cupboard LH Loft Hatch W Fitted Wardrobe