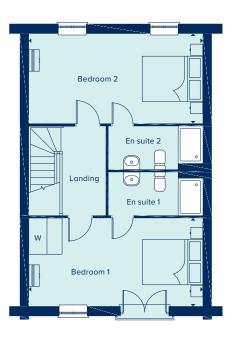

### GROUND FLOOR

LIVING ROOM

6.06m x 3.42m 19'10" x 11'2" KITCHEN / DINING AREA

5.71m x 5.00m 18'9" x 16'5"

| FIRST FLOOR   |               |
|---------------|---------------|
| BEDROOM 1     |               |
| 3.27m x 2.67m | 10'8" x 8'9"  |
| BEDROOM 2     |               |
| 3.34m x 2.60m | 10'11" x 8'6" |
| BEDROOM 3     |               |
| 2.71m x 2.57m | 8'10" x 8'5"  |
| BEDROOM 4     |               |
| 2.67m x 2.58m | 8'9" x 8'6"   |