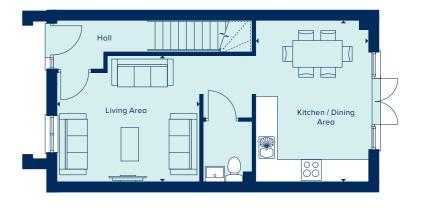

### LIVING AREA

| EIVIIIO AILEA         |                |  |
|-----------------------|----------------|--|
| 4.28m x 3.77m         | 14'0" x 12'5"  |  |
| KITCHEN / DINING AREA |                |  |
| 4.83m x 3.39m         | 15'10" x 11'1" |  |

### FIRST FLOOR

| LIVING ROOM   |                |
|---------------|----------------|
| 4.83m x 3.48m | 15'10" x 11'5" |
| BEDROOM 1     |                |
| 4.11m x 3.39m | 13'6" x 11'1"  |