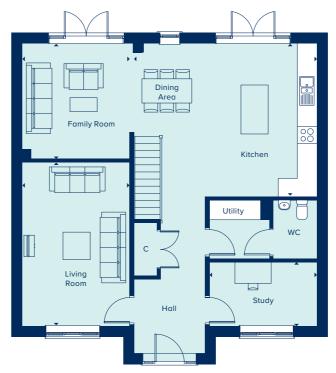

## THE CAELIO

The Caelio is a five bedroom property which features generously sized living spaces. An open plan kitchen, dining and family room occupies the rear of the house and benefits from two sets of double doors leading into the garden. A separate living room and a convenient study or home office are also located on the ground floor. The first floor accommodates the five bedrooms (two of which are en suite) and family bathroom. This is an exceptionally well-lit house, with large windows and many of the rooms benefiting from dual aspect.

### GROUND FLOOR

| KITCHEN / DINING ARE | Α             |
|----------------------|---------------|
| 6.20 x 5.06m         | 20'4" x 16'7" |
| FAMILY ROOM          |               |
| 3.81 x 3.55m         | 12'6" x 11'8" |
| LIVING ROOM          |               |
| 5.41 x 3.55m         | 17'9" x 11'8" |
| STUDY                |               |
| 3.55 x 2.12m         | 11'8" x 6'11" |
|                      |               |