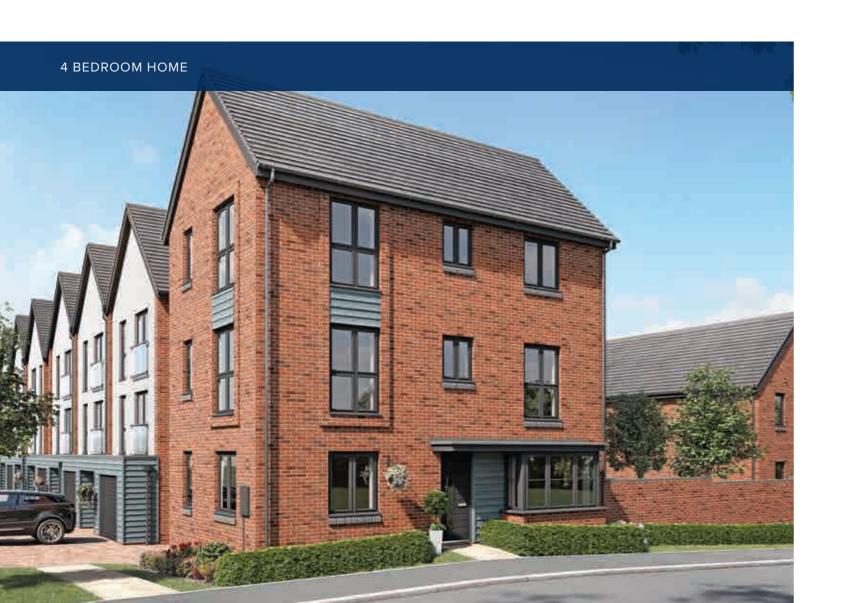

# THE WESTERLEIGH

A traditional house, the Westerleigh features generous living spaces: a large kitchen and breakfast room and a separate dining room on the ground floor, in addition to a large first floor living room. Each is exceptionally well lit, being double aspect and benefiting from double doors and a large bay window. The main bedroom is located on the first floor and has an en suite, while the three further bedrooms at the top of the house share a family bathroom.

### THE WESTERLEIGH

4 Bedroom Home

crestnicholson.com