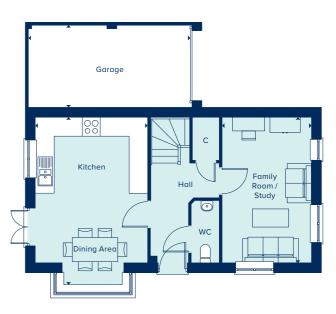

# THE WESTERLEIGH

A traditional house, the Westerleigh features generous living spaces: a large kitchen and breakfast room and a separate dining room on the ground floor, in addition to a large first floor living room. Each is exceptionally well lit, being double aspect and benefiting from double doors and a large bay window. The main bedroom is located on the first floor and has an en suite, while the three further bedrooms at the top of the house share a family bathroom.

### **GROUND FLOOR**

KITCHEN / DINING AREA

4.76m x 3.67m 15'8" x 12'1"

FAMILY ROOM / STUDY

4.76m x 2.91m 15'8" x 9'7"