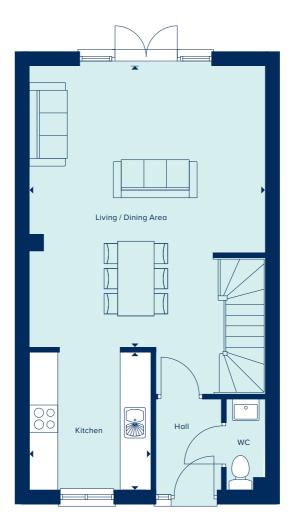

# THE PAVEL

A well-designed 3 bedroom family home, with an extensive, open-plan living/dining room, a well-appointed kitchen and good-sized bedrooms, bedroom 1 with en suite.

| LIVING / DINING AREA |               |  |
|----------------------|---------------|--|
| 6.21m x 5.19m        | 20'5" x 17'0" |  |
| KITCHEN              |               |  |
| 3.02m x 2.65m        | 9'11" x 8'8"  |  |

FIRST FLOOR

| BEDROOM 1     |              |
|---------------|--------------|
| 3.63m x 2.92m | 11'11" × 9'7 |
| BEDROOM 2     |              |
| 3.24m x 2.92m | 10'7" x 9'7  |
| BEDROOM 3     |              |
| 3.13m x 2.15m | 10'3" x 7'0  |

C Cupboard LH Loft Hatch W Fitted Wardrobe