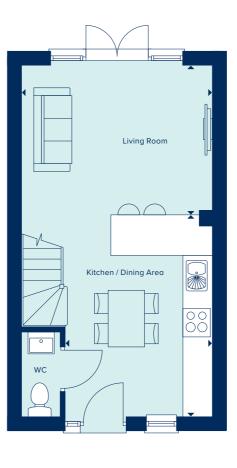

### GROUND FLOOR

LIVING ROOM

4.20m x 3.32m 13'9" x 10'9" KITCHEN / DINING AREA 4.45m x 3.23m 14'6" x 10'7" BEDROOM 1

3.51m x 2.64m

BEDROOM 2

4.20m x 2.70m

13'9" x 8'10"

AC Airing Cupboard LH Loft Hatch W Fitted Wardrobe