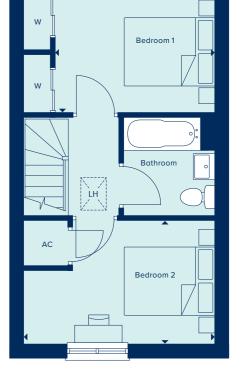

### GROUND FLOOR

LIVING ROOM

4.20m x 3.32m 13'9" x 10'9" KITCHEN / DINING AREA 4.45m x 3.23m 14'6" x 10'7" BEDROOM 1

3.51m x 2.64m

BEDROOM 2

4.20m x 2.70m

13'9" x 8'10"

AC Airing Cupboard LH Loft Hatch W Fitted Wardrobe