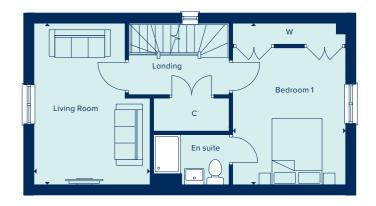

### FIRST FLOOR

| LIVING ROOM   |                |
|---------------|----------------|
| 4.83m x 3.48m | 15'10" x 11'5" |
| BEDROOM 1     |                |
| 4.11m x 3.39m | 13'6" x 11'1"  |

### SECOND FLOOR

| BEDROOM 2     |               |
|---------------|---------------|
| 3.90m x 3.78m | 12'8" x 12'4" |
| BEDROOM 3     |               |
| 3.20m x 2.59m | 10'5" x 8'5"  |

W Fitted Wardrobe C Cupboard LH Loft Hatch