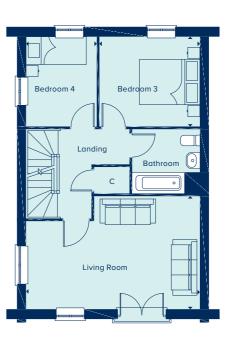

### GROUND FLOOR

LIVING ROOM

6.06m x 3.42m 19'10" x 11'2" KITCHEN / DINING AREA

5.71m x 5.00m 18'9" x 16'5"

| FIRST FLOOR   |               |
|---------------|---------------|
| BEDROOM 1     |               |
| 3.27m x 2.67m | 10'8" x 8'9"  |
| BEDROOM 2     |               |
| 3.34m x 2.60m | 10'11" x 8'6" |
| BEDROOM 3     |               |
| 2.71m x 2.57m | 8'10" x 8'5"  |
| BEDROOM 4     |               |
| 2.67m x 2.58m | 8'9" x 8'6"   |