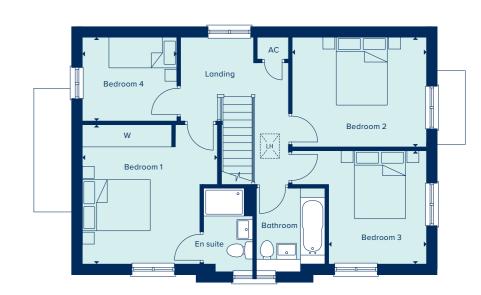

# THE WESTERLEIGH

A traditional house, the Westerleigh features generous living spaces: a large kitchen and breakfast room and a separate dining room on the ground floor, in addition to a large first floor living room. Each is exceptionally well lit, being double aspect and benefiting from double doors and a large bay window. The main bedroom is located on the first floor and has an en suite, while the three further bedrooms at the top of the house share a family bathroom.

### FIRST FLOOR

LIVING ROOM

4.76 x 3.67m 15'8" x 12'1"

BEDROOM 1

4.76m x 2.91m 15'8" x 9'7"

### SECOND FLOOR

BEDROOM 2

4.76 x 2.91m 15'8" x 9'7" BEDROOM 3 3.67 x 2.06m 12'1" x 6'9"

BEDROOM 4

2.79m x 2.57m 9'2" x 8'5"

### C Cupboard W Wardrobe