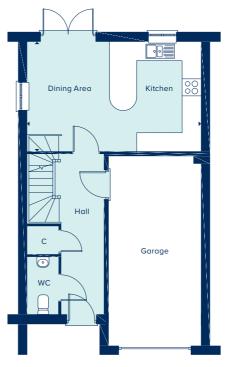

### GROUND FLOOR

LIVING ROOM

6.06m x 3.42m 19'10" x 11'2" KITCHEN / DINING AREA

5.71m x 5.00m 18'9" x 16'5"

| FIRST FLOOR   |               |
|---------------|---------------|
| BEDROOM 1     |               |
| 3.27m x 2.67m | 10'8" x 8'9"  |
| BEDROOM 2     |               |
| 3.34m x 2.60m | 10'11" x 8'6" |
| BEDROOM 3     |               |
| 2.71m x 2.57m | 8'10" x 8'5"  |
| BEDROOM 4     |               |
| 2.67m x 2.58m | 8'9" x 8'6"   |