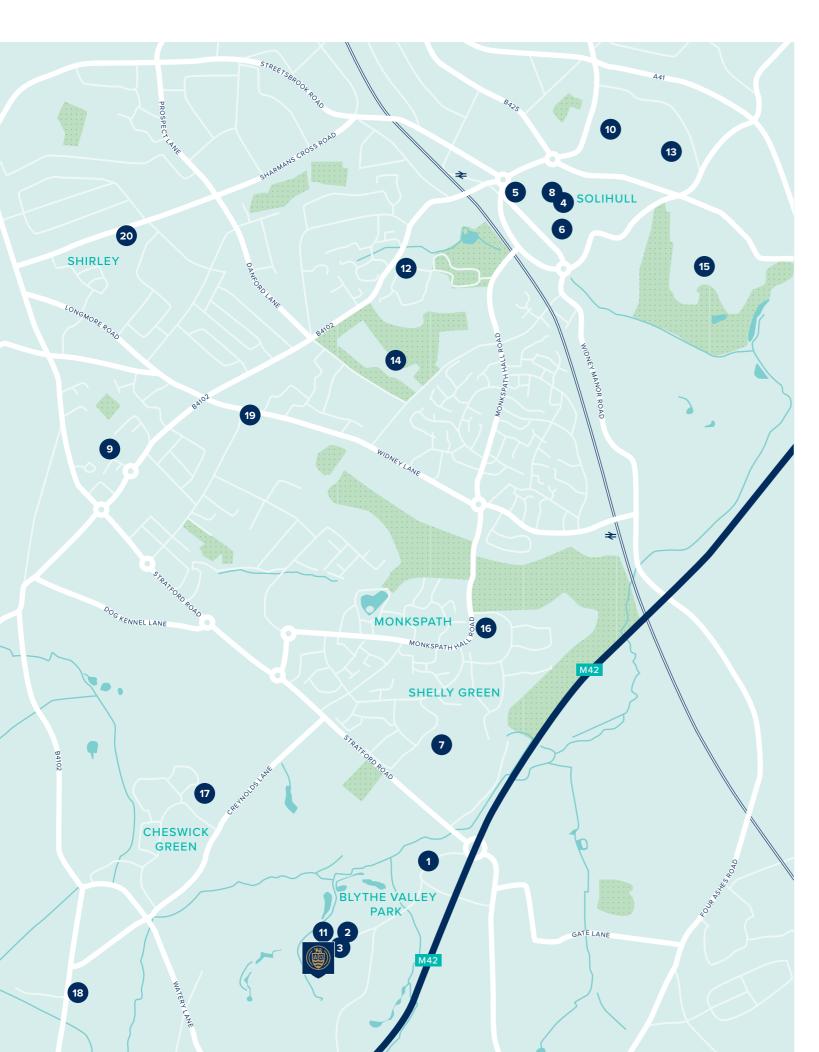

SOLIHULL • WEST MIDLANDS

The superb choice of amenities and excellent transport connections close by are what make your new home at Blythe Valley Phase 2 ideally located.

### 2, 3, 4, & 5 BEDROOM HOMES

**BLYTHE VALLEY PHASE 2 AROUND THE AREA** 

### WELCOME TO LIFE IN SOLIHULL

For work, school or leisure, everything the whole family could want or need is located within easy reach.

### On your doorstep

Whether you're looking for a relaxing stroll in nature, delicious meal out or a spot of retail therapy, there are parks, shops, restaurants and more just a short journey away.

- Blythe Valley Country Park
- Java Lounge Coffee House
- Virgin Active Gym & Health Spa
- John Lewis
- Waitrose
- TGI Fridays
- 7 Tesco Extra
- Touchwood 9 Solihull Retail Park
- 10 Solihull Hospital

### Education

Whatever your children's ages, there are good quality education options for all levels and stages.

- **Busy Bees**
- Solihull College and University Centre
- Solihull School
- Tudor Grange Academy
- Saint Martin's School
- Monkspath Junior and Infant School
- Cheswick Green Primary School
- St Patrick's C of E School
- Cranmore Infant School
- Blossomfield Infant and Nursery School

### Travel

Wherever you're looking to travel to, with a train station, major motorway and international airport all just a short drive away, you'll always be well connected.

Widney Manor station – 7 minutes' drive

Solihull – 8 minutes' drive

Birmingham – 22 minutes' drive

Birmingham New Street Station – 27 minutes' drive

London Marylebone – 1 hour 52 minutes (by train – from Widney Manor)

Birmingham Airport – 10 minutes' drive

### A VIBRANT TOWN WITH PLENTY TO OFFER

Blythe Valley Phase 2 is a beautiful collection of 2, 3, 4 & 5 bedroom homes, set in the well-appointed town of Solihull.

A good range of everyday amenities, including a coffee shop, gym/health spa and plenty of open green spaces are conveniently located right on your doorstep at Blythe Valley. Set in the attractive Blythe Valley Park, Blythe Valley is a delightful development for you and your family to call home.

Choosing a new home here will give you plenty of opportunities to embrace everything vibrant town life can provide. There is a choice of local groups and clubs, so you can always look forward

to meeting other members of this vibrant and welcoming community. A short distance away from home is the popular Widney Manor Golf Club, an 18-hole course surrounded by beautiful countryside; the perfect retreat for any keen golfer.

Of course, the area has much more to explore. Excellent links to roads including the M42 and M6 mean you can easily reach Birmingham Airport, as well as the centre of Birmingham in around 30 minutes, where shoppers can enjoy

some retail therapy at its rich selection of shopping centres and high street stores. More shops can be found a little under 5 miles away in Solihull at the Mell Square Shopping Centre, which also has a number of places to eat and drink alongside a number of high street stores. And if you need to catch a train, you are under 2 hours away from London Marylebone from nearby Widney Manor Station.