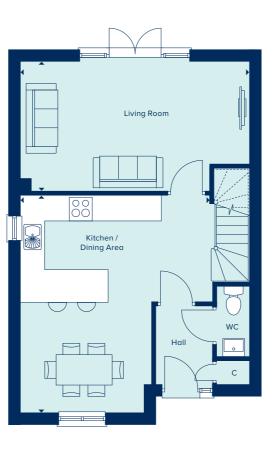

# **THE SABINO**4 Bedroom Home

crestnicholson.com

# THE SABINO

An elegant 4 bedroom family home with a spacious living room with French doors to the garden, sizeable kitchen/dining area and an en suite bathroom for bedroom 1.

### GROUND FLOOR

LIVING ROOM

6.06m x 3.42m 19'10" x 11'2" KITCHEN / DINING AREA

5.71m x 5.00m 18'9" x 16'5"

| FIRST FLOOR   |               |
|---------------|---------------|
| BEDROOM 1     |               |
| 3.27m x 2.67m | 10'8" x 8'9"  |
| BEDROOM 2     |               |
| 3.34m x 2.60m | 10'11" x 8'6" |
| BEDROOM 3     |               |
| 2.71m x 2.57m | 8'10" x 8'5"  |
| BEDROOM 4     |               |
| 2.67m x 2.58m | 8'9" x 8'6"   |