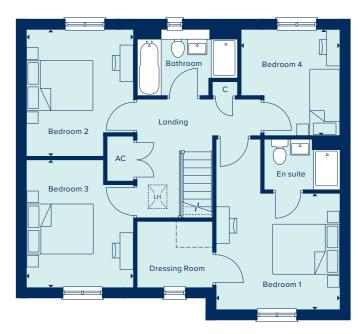

# THE TANIKA

A wonderful 4 bedroom home with an extensive kitchen/dining area running the width of the house with French doors to the garden, with a living room and separate study.

### FIRST FLOOR

| BEDROOM 1     |               |
|---------------|---------------|
| 5.11m x 3.70m | 16'9" x 12'1" |
| BEDROOM 2     |               |
| 3.81m x 3.21m | 12'6" x 10'6" |
| BEDROOM 3     |               |
| 3.81m x 3.21m | 12'6" x 10'6" |
| BEDROOM 4     |               |
| 3.19m x 2.94m | 10'5" x 9'8"  |

AC Airing Cupboard C Cupboard LH Loft Hatch