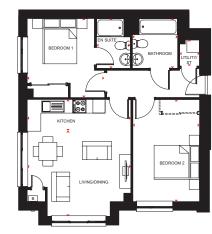

| Forbes plots 1, 4, 7, 52, 55 & 58 |               |                 |
|-----------------------------------|---------------|-----------------|
| Living                            | 3806 x 3642mm | 12'6" x 12'0"   |
| Kitchen/Dining                    | 3288 x 3902mm | 10'10" x 12'10" |
| Bedroom 1                         | 3718 x 3323mm | 12'3" x 10'11"  |
| En suite                          | 2200 x 1500mm | 7'3" x 5'0"     |
| Bedroom 2                         | 3718 x 3055mm | 12'3" x 10'1"   |
| Bathroom                          | 2000 x 2200mm | 6'7" x 7'3"     |
| Utility/St                        | 1000 x 1500mm | 3'4" x 5'0"     |

Please note plots 52, 55 and 58 are mirror image

| Gibbon plots 2 & 53 |               |               |
|---------------------|---------------|---------------|
| Living/Dining       | 4577 x 3763mm | 15'1" x 12'5" |
| Kitchen             | 1400 x 4577mm | 4'8" x 15'1"  |
| Bedroom 1           | 3419 x 3488mm | 11'3" x 11'6" |
| En suite            | 1500 x 2200mm | 5'0" x 7'3"   |
| Bedroom 2           | 2939 x 4513mm | 9'8" x 14'10" |
| Bathroom            | 2000 x 2200mm | 6'7" x 7'3"   |
| Utility/St          | 872 x 1165mm  | 2'11" x 3'10" |