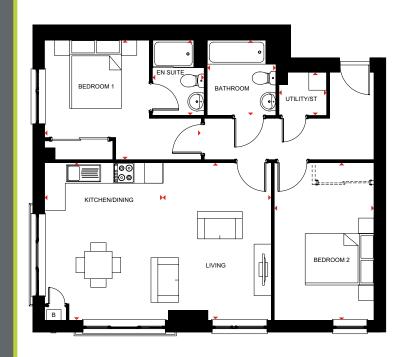

| Forbes plots 1, 4, 7, 52, 55 & 58 |               |                 |
|-----------------------------------|---------------|-----------------|
| Living                            | 3806 x 3642mm | 12'6" x 12'0"   |
| Kitchen/Dining                    | 3288 x 3902mm | 10'10" x 12'10" |
| Bedroom 1                         | 3718 x 3323mm | 12'3" x 10'11"  |
| En suite                          | 2200 x 1500mm | 7'3" x 5'0"     |
| Bedroom 2                         | 3718 x 3055mm | 12'3" x 10'1"   |
| Bathroom                          | 2000 x 2200mm | 6'7" x 7'3"     |
| Utility/St                        | 1000 x 1500mm | 3'4" x 5'0"     |