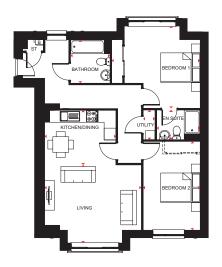

| Wood plots 16 & 67 |               |                |  |
|--------------------|---------------|----------------|--|
| Living             | 3915 x 6801mm | 12'11" x 22'4" |  |
| Kitchen/Dining     | 3260 x 5914mm | 10'9" x 19'5"  |  |
| Bedroom 1          | 5450 x 5085mm | 17'11" x 16'9" |  |
| En suite           | 1500 x 2342mm | 5'0" x 7'9"    |  |
| Bedroom 2          | 4036 x 4875mm | 13'3" x 16'0"  |  |
| Bedroom 3          | 3033 x 4335mm | 10'0" x 14'3"  |  |
| Bathroom           | 2200 x 2000mm | 7'3" x 6'7"    |  |
| Utility Room       | 1737 x 656mm  | 5'9" x 2'2"    |  |
| Store              | 1331 x 1200mm | 4'5" x 4'0"    |  |

Please note plot 67 is mirror image

KEY B Boiler
ST Store
RL Roof Light

Dimension location