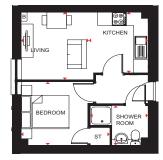

| Clark plots 17 & 68 |               |               |
|---------------------|---------------|---------------|
| Living              | 4423 x 3429mm | 14'7" x 11'3" |
| Kitchen/Dining      | 4423 x 1600mm | 14'7" x 5'3"  |
| Bedroom             | 2928 x 4819mm | 9'8" x 15'10" |
| Shower Room         | 2652 x 1972mm | 8'9" x 6'6"   |
| Utility/St          | 1984 x 800mm  | 6'7" x 2'8"   |