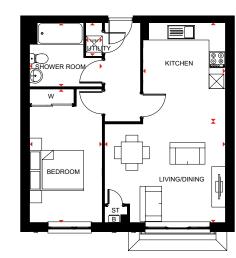

| Forbes plots 182, | 185, 188, 233, | 236 & 239       |
|-------------------|----------------|-----------------|
| Living            | 3806 x 3642mm  | 12'6" x 12'0"   |
| Kitchen/Dining    | 3288 x 3902mm  | 10'10" x 12'10" |
| Bedroom 1         | 3718 x 3323mm  | 12'3" x 10'11"  |
| En suite          | 2200 x 1500mm  | 7'3" x 5'0"     |
| Bedroom 2         | 3718 x 3055mm  | 12'3" x 10'1"   |
| Bathroom          | 2000 x 2200mm  | 6'7" x 7'3"     |
| Utility/St        | 1000 x 1500mm  | 3'4" x 5'0"     |