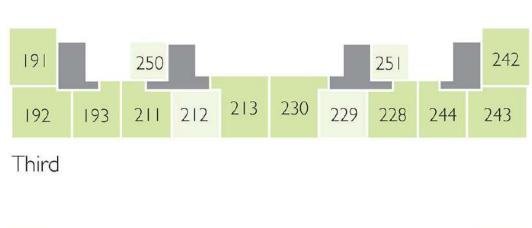

## DEVELOPMENT LAYOUT PHASES 1 & 2

#### 1 BEDROOM PLOTS

Baillie 199 & 216

**Burnett** 201, 205, 209, 218, 222 & 226

Byron 250 & 251 Cawthorne 212 & 229 Clark 198 & 249

#### **2 BEDROOM PLOTS**

**Forbes** 182, 185, 188, 233, 236 & 239

**Gibbon** 183 & 234

**Glennie** 184, 187, 190, 235, 238 & 241

239

240

**Glover** 186, 189, 237 & 240 **Gordon** 191, 194, 242 & 245

#### 2 BEDROOM PLOTS (CONT.)

**Griffith** 192, 195, 243 & 246 **Jameson** 193, 196, 244 & 247

**Law** 200, 204, 208, 217, 221 & 225 **Lennox** 202, 206, 210, 219, 223 & 227

Patterson 203, 207, 220 & 224

 Peacock
 211 & 228

 Rennie
 213 & 230

 Sandé
 214 & 231

 Simpson
 215 & 232

#### 3 BEDROOM PLOTS

Wood 197 & 248

3 bedroom

210 227

226

225

241

208 209