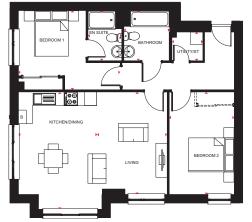

| Wood plots 16 & 67 |               |                |  |
|--------------------|---------------|----------------|--|
| Living             | 3915 x 6801mm | 12'11" x 22'4" |  |
| Kitchen/Dining     | 3260 x 5914mm | 10'9" x 19'5"  |  |
| Bedroom 1          | 5450 x 5085mm | 17'11" x 16'9" |  |
| En suite           | 1500 x 2342mm | 5'0" x 7'9"    |  |
| Bedroom 2          | 4036 x 4875mm | 13'3" x 16'0"  |  |
| Bedroom 3          | 3033 x 4335mm | 10'0" x 14'3"  |  |
| Bathroom           | 2200 x 2000mm | 7'3" x 6'7"    |  |
| Utility Room       | 1737 x 656mm  | 5'9" x 2'2"    |  |
| Store              | 1331 x 1200mm | 4'5" x 4'0"    |  |