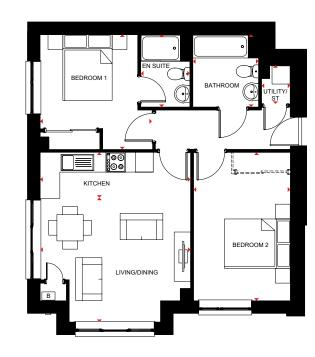

#### 1 BEDROOM PLOTS

**Baillie** 18 & 35

**Burnett** 20, 24, 28, 37, 41 & 45 **Byron** 252 & 253

Cawthorne 31 & 48 Clark 17 & 68

#### 2 BEDROOM PLOTS

**Forbes** 1, 4, 7, 52, 55 & 58

**Gibbon** 2 & 53

 Glennie
 3, 6, 9, 54, 57 & 60

 Glover
 5, 8, 56 & 59

 Gordon
 10, 13, 61 & 64

#### 2 BEDROOM PLOTS (CONT.)

 Griffith
 11, 14, 62 & 65

 Jameson
 12, 15, 63 & 66

 Law
 19, 23, 27, 36, 40 & 44

 Lennox
 21, 25, 29, 38, 42 & 46

 Patterson
 22, 26, 39 & 43

 Peacock
 30 & 47

 Rennie
 32 & 49

 Sandé
 33 & 50

 Simpson
 34 & 51

#### **3 BEDROOM PLOTS**

**Wood** 16 & 67

34 & 51 3 bedroom

Enjoy city living in a brand-new 1 bedroom apartment, ideal for first-time buyers, city professionals and downsizers. Choose from a range of layouts, designed to meet every need.