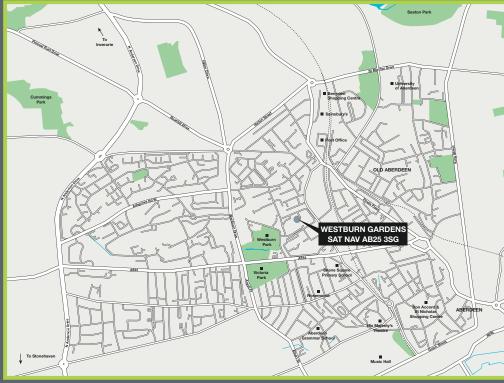

ood plots 16 & 67 |               |                |  |
|--------------------|---------------|----------------|--|
| Living             | 3915 x 6801mm | 12'11" x 22'4" |  |
| Kitchen/Dining     | 3260 x 5914mm | 10'9" x 19'5"  |  |
| Bedroom 1          | 5450 x 5085mm | 17'11" x 16'9" |  |
| En suite           | 1500 x 2342mm | 5'0" x 7'9"    |  |
| Bedroom 2          | 4036 x 4875mm | 13'3" x 16'0"  |  |
| Bedroom 3          | 3033 x 4335mm | 10'0" x 14'3"  |  |
| Bathroom           | 2200 x 2000mm | 7'3" x 6'7"    |  |
| Utility Room       | 1737 x 656mm  | 5'9" x 2'2"    |  |
| Store              | 1331 x 1200mm | 4'5" x 4'0"    |  |

Please note plot 67 is mirror image

KEY B Boiler
ST Store
RL Roof Light

Dimension location



## WESTBURN GARDENS, BERRYDEN ROAD, ABERDEEN AB25 3SG