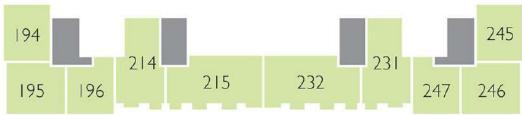

#### 2 BEDROOM PLOTS (CONT.)

**Griffith** 192, 195, 243 & 246 **Jameson** 193, 196, 244 & 247

**Law** 200, 204, 208, 217, 221 & 225 **Lennox** 202, 206, 210, 219, 223 & 227

Patterson 203, 207, 220 & 224

 Peacock
 211 & 228

 Rennie
 213 & 230

 Sandé
 214 & 231

 Simpson
 215 & 232

#### 3 BEDROOM PLOTS

Wood 197 & 248

3 bedroom

210 227

226

225

241

208 209