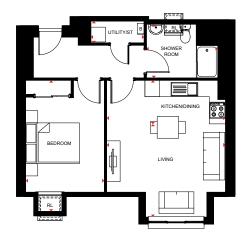

Please note plot 48 is mirror image

|                                                                                                                                                                                                                                                                                                                                                                                                                                                                                                                                                                                                                                                                                                                                                                                                                                                                                                                                                                                                                                                                                                                                                                                                                                                                                                                                                                                                                                                                                                                                                                                                                                                                                                                                                                                                                                                                                                                                                                                                                                                                                                                                | F===3                |
|--------------------------------------------------------------------------------------------------------------------------------------------------------------------------------------------------------------------------------------------------------------------------------------------------------------------------------------------------------------------------------------------------------------------------------------------------------------------------------------------------------------------------------------------------------------------------------------------------------------------------------------------------------------------------------------------------------------------------------------------------------------------------------------------------------------------------------------------------------------------------------------------------------------------------------------------------------------------------------------------------------------------------------------------------------------------------------------------------------------------------------------------------------------------------------------------------------------------------------------------------------------------------------------------------------------------------------------------------------------------------------------------------------------------------------------------------------------------------------------------------------------------------------------------------------------------------------------------------------------------------------------------------------------------------------------------------------------------------------------------------------------------------------------------------------------------------------------------------------------------------------------------------------------------------------------------------------------------------------------------------------------------------------------------------------------------------------------------------------------------------------|----------------------|
| UTIL                                                                                                                                                                                                                                                                                                                                                                                                                                                                                                                                                                                                                                                                                                                                                                                                                                                                                                                                                                                                                                                                                                                                                                                                                                                                                                                                                                                                                                                                                                                                                                                                                                                                                                                                                                                                                                                                                                                                                                                                                                                                                                                           | TIVIST B SHOWER ROOM |
|                                                                                                                                                                                                                                                                                                                                                                                                                                                                                                                                                                                                                                                                                                                                                                                                                                                                                                                                                                                                                                                                                                                                                                                                                                                                                                                                                                                                                                                                                                                                                                                                                                                                                                                                                                                                                                                                                                                                                                                                                                                                                                                                |                      |
|                                                                                                                                                                                                                                                                                                                                                                                                                                                                                                                                                                                                                                                                                                                                                                                                                                                                                                                                                                                                                                                                                                                                                                                                                                                                                                                                                                                                                                                                                                                                                                                                                                                                                                                                                                                                                                                                                                                                                                                                                                                                                                                                |                      |
| 1                                                                                                                                                                                                                                                                                                                                                                                                                                                                                                                                                                                                                                                                                                                                                                                                                                                                                                                                                                                                                                                                                                                                                                                                                                                                                                                                                                                                                                                                                                                                                                                                                                                                                                                                                                                                                                                                                                                                                                                                                                                                                                                              | KITCHENIDINING       |
| •                                                                                                                                                                                                                                                                                                                                                                                                                                                                                                                                                                                                                                                                                                                                                                                                                                                                                                                                                                                                                                                                                                                                                                                                                                                                                                                                                                                                                                                                                                                                                                                                                                                                                                                                                                                                                                                                                                                                                                                                                                                                                                                              |                      |
|                                                                                                                                                                                                                                                                                                                                                                                                                                                                                                                                                                                                                                                                                                                                                                                                                                                                                                                                                                                                                                                                                                                                                                                                                                                                                                                                                                                                                                                                                                                                                                                                                                                                                                                                                                                                                                                                                                                                                                                                                                                                                                                                |                      |
| BEDROOM (                                                                                                                                                                                                                                                                                                                                                                                                                                                                                                                                                                                                                                                                                                                                                                                                                                                                                                                                                                                                                                                                                                                                                                                                                                                                                                                                                                                                                                                                                                                                                                                                                                                                                                                                                                                                                                                                                                                                                                                                                                                                                                                      |                      |
| <b>1</b>                                                                                                                                                                                                                                                                                                                                                                                                                                                                                                                                                                                                                                                                                                                                                                                                                                                                                                                                                                                                                                                                                                                                                                                                                                                                                                                                                                                                                                                                                                                                                                                                                                                                                                                                                                                                                                                                                                                                                                                                                                                                                                                       | LIVING               |
|                                                                                                                                                                                                                                                                                                                                                                                                                                                                                                                                                                                                                                                                                                                                                                                                                                                                                                                                                                                                                                                                                                                                                                                                                                                                                                                                                                                                                                                                                                                                                                                                                                                                                                                                                                                                                                                                                                                                                                                                                                                                                                                                |                      |
| <u> </u>                                                                                                                                                                                                                                                                                                                                                                                                                                                                                                                                                                                                                                                                                                                                                                                                                                                                                                                                                                                                                                                                                                                                                                                                                                                                                                                                                                                                                                                                                                                                                                                                                                                                                                                                                                                                                                                                                                                                                                                                                                                                                                                       |                      |
|                                                                                                                                                                                                                                                                                                                                                                                                                                                                                                                                                                                                                                                                                                                                                                                                                                                                                                                                                                                                                                                                                                                                                                                                                                                                                                                                                                                                                                                                                                                                                                                                                                                                                                                                                                                                                                                                                                                                                                                                                                                                                                                                |                      |
| RL S                                                                                                                                                                                                                                                                                                                                                                                                                                                                                                                                                                                                                                                                                                                                                                                                                                                                                                                                                                                                                                                                                                                                                                                                                                                                                                                                                                                                                                                                                                                                                                                                                                                                                                                                                                                                                                                                                                                                                                                                                                                                                                                           |                      |
| Name of the last o |                      |
|                                                                                                                                                                                                                                                                                                                                                                                                                                                                                                                                                                                                                                                                                                                                                                                                                                                                                                                                                                                                                                                                                                                                                                                                                                                                                                                                                                                                                                                                                                                                                                                                                                                                                                                                                                                                                                                                                                                                                                                                                                                                                                                                |                      |