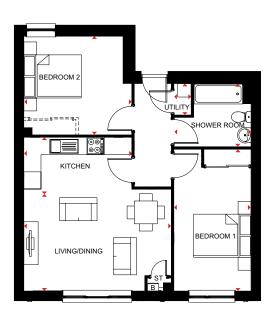

| Baillie plots 18 & 35 |               |               |
|-----------------------|---------------|---------------|
| Living/Dining         | 5220 x 3220mm | 17'2" x 10'7" |
| Kitchen               | 5220 x 2459mm | 17'2" x 8'1"  |
| Bedroom               | 3932 x 2888mm | 12'11" x 9'6" |
| Shower Room           | 3932 x 2000mm | 12'11" x 6'7" |
| Utility               | 1422 x 713mm  | 4'8" x 2'5"   |

Please note plot 35 is mirror image

| Burnett plots 20 | , 24, 28, 37, 4 | 1 & 45        |
|------------------|-----------------|---------------|
| Living           | 4388 x 4316mm   | 14'5" x 14'2" |
| Kitchen/Dining   | 3010 x 3480mm   | 9'11" x 11'6" |
| Bedroom          | 2688 x 4858mm   | 8'10" x 16'0" |
| Shower Room      | 2688 x 2200mm   | 8'10" x 7'3"  |
| Utility          | 600 x 1008mm    | 2'0" x 3'4"   |