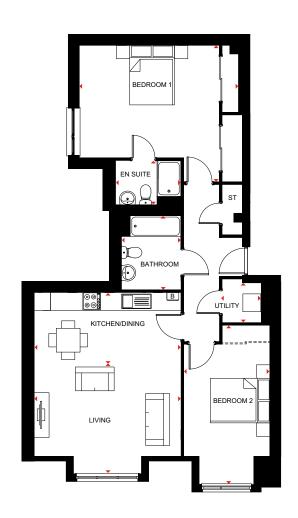

#### 3 BEDROOM PLOTS

Wood 197 & 248

3 bedroom

210 227

226

225

241

208 209