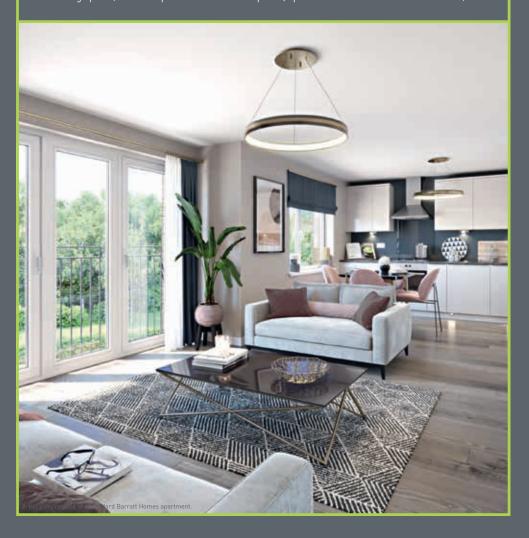

## INTERIORS TO INSPIRE

Designed and crafted to the highest of standards, interiors at Westburn Gardens are every bit as special as the exteriors. Living areas are light and airy and designed to be flexible to accommodate the needs of modern living.

Kitchens are filled with the latest modern appliances, seamlessly integrated into stylish, contemporary units, while our bathrooms and en suites are havens of white and chrome complete with pristine sanitary ware.

What's more, you can personalise your home with our Choices range of fixtures and fittings (subject to build stage) so you can have your new home exactly how you want it.