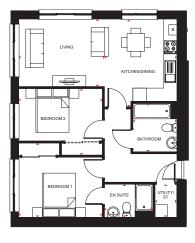

| Forbes plots 182, | 185, 188, 233, | 236 & 239       |
|-------------------|----------------|-----------------|
| Living            | 3806 x 3642mm  | 12'6" x 12'0"   |
| Kitchen/Dining    | 3288 x 3902mm  | 10'10" x 12'10" |
| Bedroom 1         | 3718 x 3323mm  | 12'3" x 10'11"  |
| En suite          | 2200 x 1500mm  | 7'3" x 5'0"     |
| Bedroom 2         | 3718 x 3055mm  | 12'3" x 10'1"   |
| Bathroom          | 2000 x 2200mm  | 6'7" x 7'3"     |
| Utility/St        | 1000 x 1500mm  | 3'4" x 5'0"     |