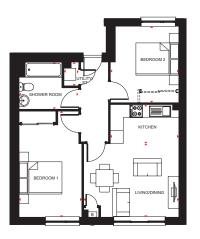

| Forbes plots 182, | 185, 188, 233, | 236 & 239       |
|-------------------|----------------|-----------------|
| Living            | 3806 x 3642mm  | 12'6" x 12'0"   |
| Kitchen/Dining    | 3288 x 3902mm  | 10'10" x 12'10" |
| Bedroom 1         | 3718 x 3323mm  | 12'3" x 10'11"  |
| En suite          | 2200 x 1500mm  | 7'3" x 5'0"     |
| Bedroom 2         | 3718 x 3055mm  | 12'3" x 10'1"   |
| Bathroom          | 2000 x 2200mm  | 6'7" x 7'3"     |
| Utility/St        | 1000 x 1500mm  | 3'4" x 5'0"     |