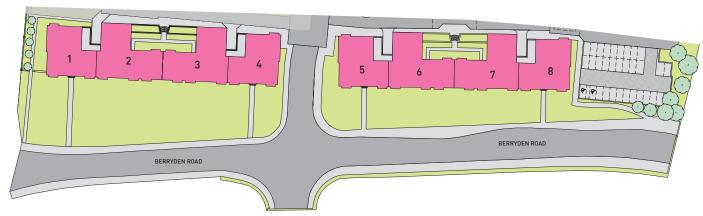

## WELCOME TO WESTBURN GARDENS, CORNHILL

LIVING THE MODERN LIFE, IN A MODERN CITY

Westburn Gardens is situated in the grounds of the former Royal Cornhill Hospital, to the northwest of Aberdeen city centre. The original hospital dates back to the 1800s and our new development has kept many of its features. Cowdray House, Marischal House and Westburn House display an important example of the city's granite heritage to which our apartment designs have remained true.

Westburn Gardens offers a mix of refurbished and new build apartments, homes and townhouses. The most recent addition includes the Royal Cornhill Apartments which features a mix of 1, 2 and 3 bedroom apartments.

Making the most of green open spaces, landscaped courtyards and historic features such as the Forbes of Newe Obelisk, our new development is set in a tranquil conservation area in the heart of the city.