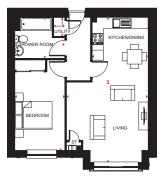

Please note plot 216 is mirror image

| Burnett plots 201, | , 205, 209, 218 | , 222 & 226   |
|--------------------|-----------------|---------------|
| Living             | 4388 x 4316mm   | 14'5" x 14'2" |
| Kitchen/Dining     | 3010 x 3480mm   | 9'11" x 11'6" |
| Bedroom            | 2688 x 4858mm   | 8'10" x 16'0" |
| Shower Room        | 2688 x 2200mm   | 8'10" x 7'3"  |
| Utility            | 600 x 1008mm    | 2'0" x 3'4"   |