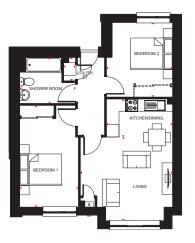

| Baillie plots 199 & 216 |               |               |
|-------------------------|---------------|---------------|
| Living/Dining           | 5220 x 3220mm | 17'2" x 10'7" |
| Kitchen                 | 5220 x 2459mm | 17'2" x 8'1"  |
| Bedroom                 | 3932 x 2888mm | 12'11" x 9'6" |
| Shower Room             | 3932 x 2000mm | 12'11" x 6'7" |
| Utility                 | 1422 x 713mm  | 4'8" x 2'5"   |