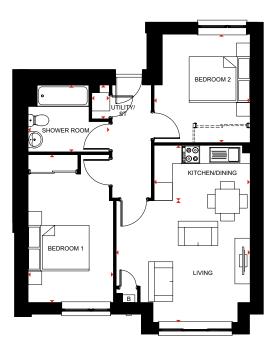

#### 1 BEDROOM PLOTS

Baillie 199 & 216

**Burnett** 201, 205, 209, 218, 222 & 226

Byron 250 & 251 Cawthorne 212 & 229 Clark 198 & 249

#### **2 BEDROOM PLOTS**

**Forbes** 182, 185, 188, 233, 236 & 239

**Gibbon** 183 & 234

**Glennie** 184, 187, 190, 235, 238 & 241

239

240

**Glover** 186, 189, 237 & 240 **Gordon** 191, 194, 242 & 245

#### 2 BEDROOM PLOTS (CONT.)

**Griffith** 192, 195, 243 & 246 **Jameson** 193, 196, 244 & 247

**Law** 200, 204, 208, 217, 221 & 225 **Lennox** 202, 206, 210, 219, 223 & 227

Patterson 203, 207, 220 & 224

 Peacock
 211 & 228

 Rennie
 213 & 230

 Sandé
 214 & 231

 Simpson
 215 & 232

#### 3 BEDROOM PLOTS

Wood 197 & 248

3 bedroom

210 227

226

225

241

208 209