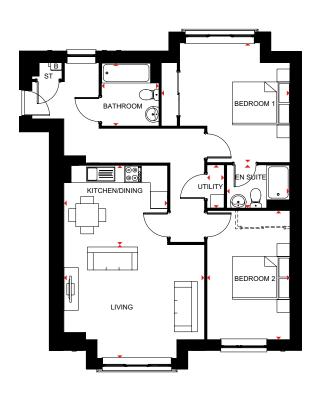

Please note plots 235, 238 & 241 are mirror image

| Gordon plots 191, 194, 242 & 245 |               |                |
|----------------------------------|---------------|----------------|
| Living                           | 3886 x 3062mm | 12'9" x 10'1"  |
| Kitchen/Dining                   | 3288 x 3982mm | 10'10" x 13'1" |
| Bedroom 1                        | 3798 x 3363mm | 12'6" x 11'1"  |
| En suite                         | 2200 x 1500mm | 7'3" x 5'0"    |
| Bedroom 2                        | 3798 x 3015mm | 12'6" x 9'11"  |
| Bathroom                         | 2000 x 2200mm | 6'7" x 7'3"    |
| Utility/St                       | 1000 x 1500mm | 3'4" x 5'0"    |