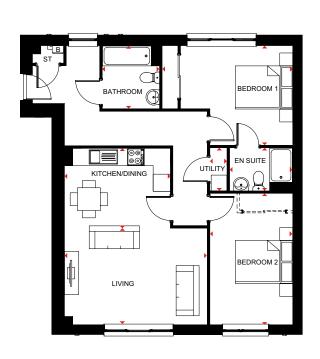

| Wood plots 16 & 67 |               |                |  |
|--------------------|---------------|----------------|--|
| Living             | 3915 x 6801mm | 12'11" x 22'4" |  |
| Kitchen/Dining     | 3260 x 5914mm | 10'9" x 19'5"  |  |
| Bedroom 1          | 5450 x 5085mm | 17'11" x 16'9" |  |
| En suite           | 1500 x 2342mm | 5'0" x 7'9"    |  |
| Bedroom 2          | 4036 x 4875mm | 13'3" x 16'0"  |  |
| Bedroom 3          | 3033 x 4335mm | 10'0" x 14'3"  |  |
| Bathroom           | 2200 x 2000mm | 7'3" x 6'7"    |  |
| Utility Room       | 1737 x 656mm  | 5'9" x 2'2"    |  |
| Store              | 1331 x 1200mm | 4'5" x 4'0"    |  |

Please note plot 67 is mirror image

KEY B Boiler
ST Store
RL Roof Light

Dimension location