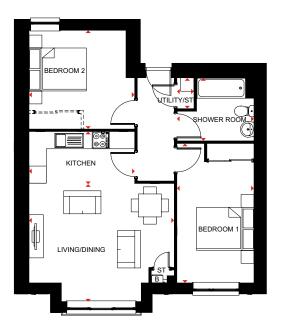

| Baillie plots 199 & 216 |               |               |
|-------------------------|---------------|---------------|
| Living/Dining           | 5220 x 3220mm | 17'2" x 10'7" |
| Kitchen                 | 5220 x 2459mm | 17'2" x 8'1"  |
| Bedroom                 | 3932 x 2888mm | 12'11" x 9'6" |
| Shower Room             | 3932 x 2000mm | 12'11" x 6'7" |
| Utility                 | 1422 x 713mm  | 4'8" x 2'5"   |

Please note plot 216 is mirror image

| Burnett plots 201, | , 205, 209, 218 | , 222 & 226   |
|--------------------|-----------------|---------------|
| Living             | 4388 x 4316mm   | 14'5" x 14'2" |
| Kitchen/Dining     | 3010 x 3480mm   | 9'11" x 11'6" |
| Bedroom            | 2688 x 4858mm   | 8'10" x 16'0" |
| Shower Room        | 2688 x 2200mm   | 8'10" x 7'3"  |
| Utility            | 600 x 1008mm    | 2'0" x 3'4"   |