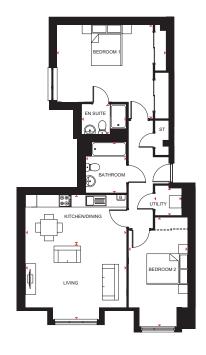

| Forbes plots 1, 4, 7, 52, 55 & 58 |               |                 |
|-----------------------------------|---------------|-----------------|
| Living                            | 3806 x 3642mm | 12'6" x 12'0"   |
| Kitchen/Dining                    | 3288 x 3902mm | 10'10" x 12'10" |
| Bedroom 1                         | 3718 x 3323mm | 12'3" x 10'11"  |
| En suite                          | 2200 x 1500mm | 7'3" x 5'0"     |
| Bedroom 2                         | 3718 x 3055mm | 12'3" x 10'1"   |
| Bathroom                          | 2000 x 2200mm | 6'7" x 7'3"     |
| Utility/St                        | 1000 x 1500mm | 3'4" x 5'0"     |