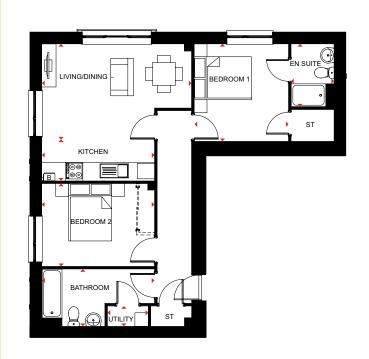

| Forbes plots 182, | 185, 188, 233, | 236 & 239       |
|-------------------|----------------|-----------------|
| Living            | 3806 x 3642mm  | 12'6" x 12'0"   |
| Kitchen/Dining    | 3288 x 3902mm  | 10'10" x 12'10" |
| Bedroom 1         | 3718 x 3323mm  | 12'3" x 10'11"  |
| En suite          | 2200 x 1500mm  | 7'3" x 5'0"     |
| Bedroom 2         | 3718 x 3055mm  | 12'3" x 10'1"   |
| Bathroom          | 2000 x 2200mm  | 6'7" x 7'3"     |
| Utility/St        | 1000 x 1500mm  | 3'4" x 5'0"     |