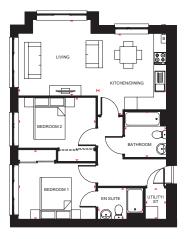

**KEY** B Boiler

ST Store

RL Roof Light

Dimension location

BDW001235/AUG22

Please note plot 232 is mirror image

If you're looking for more space, this luxury penthouse apartment is the perfect place for you to call home. Located on the top floor, you will be spoiled with spectacular views of the granite city and there's plenty of space for entertaining friends and family.

#### Features:

- Large open-plan living, kitchen and dining space with integrated fridge/freezer
- Three double bedrooms
- Spacious main bedroom with en suite and built-in wardrobe
- Utility space with integrated washer/dryer
- Plenty of storage space throughout
- Secure UPVC locking windows and self-closing front door
- Lift access to top floor
- This apartment has two parking spaces

BDW001235/AUG22

**Y** B Boiler

ST Store

RL Roof Light

Dimension location

12'11" x 22'4"

10'9" x 19'5"

17'11" x 16'9"

5'0" x 7'9"

13'3" x 16'0"

10'0" x 14'3"

7'3" x 6'7"

5'9" x 2'2"

4'5" x 4'0"