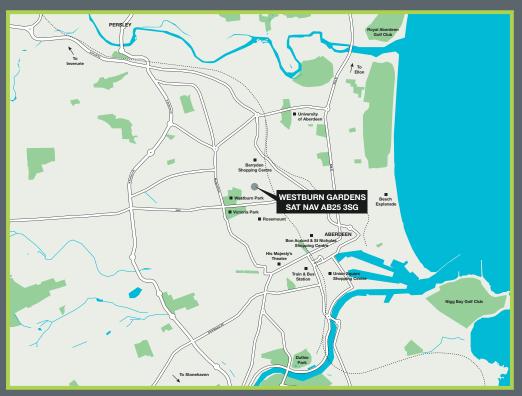

Wood plots 16 & 67 |               |                |  |
|--------------------|---------------|----------------|--|
| Living             | 3915 x 6801mm | 12'11" x 22'4" |  |
| Kitchen/Dining     | 3260 x 5914mm | 10'9" x 19'5"  |  |
| Bedroom 1          | 5450 x 5085mm | 17'11" x 16'9" |  |
| En suite           | 1500 x 2342mm | 5'0" x 7'9"    |  |
| Bedroom 2          | 4036 x 4875mm | 13'3" x 16'0"  |  |
| Bedroom 3          | 3033 x 4335mm | 10'0" x 14'3"  |  |
| Bathroom           | 2200 x 2000mm | 7'3" x 6'7"    |  |
| Utility Room       | 1737 x 656mm  | 5'9" x 2'2"    |  |
| Store              | 1331 x 1200mm | 4'5" x 4'0"    |  |

Please note plot 67 is mirror image

KEY B Boiler
ST Store
RL Roof Light

Dimension location



## WESTBURN GARDENS, BERRYDEN ROAD, ABERDEEN AB25 3SG