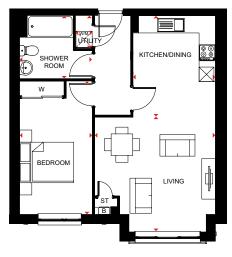

| Forbes plots 182, | 185, 188, 233, | 236 & 239       |
|-------------------|----------------|-----------------|
| Living            | 3806 x 3642mm  | 12'6" x 12'0"   |
| Kitchen/Dining    | 3288 x 3902mm  | 10'10" x 12'10" |
| Bedroom 1         | 3718 x 3323mm  | 12'3" x 10'11"  |
| En suite          | 2200 x 1500mm  | 7'3" x 5'0"     |
| Bedroom 2         | 3718 x 3055mm  | 12'3" x 10'1"   |
| Bathroom          | 2000 x 2200mm  | 6'7" x 7'3"     |
| Utility/St        | 1000 x 1500mm  | 3'4" x 5'0"     |