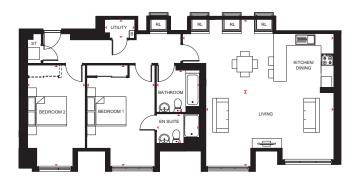

| Wood plots 16 & 67 |               |                |  |
|--------------------|---------------|----------------|--|
| Living             | 3915 x 6801mm | 12'11" x 22'4" |  |
| Kitchen/Dining     | 3260 x 5914mm | 10'9" x 19'5"  |  |
| Bedroom 1          | 5450 x 5085mm | 17'11" x 16'9" |  |
| En suite           | 1500 x 2342mm | 5'0" x 7'9"    |  |
| Bedroom 2          | 4036 x 4875mm | 13'3" x 16'0"  |  |
| Bedroom 3          | 3033 x 4335mm | 10'0" x 14'3"  |  |
| Bathroom           | 2200 x 2000mm | 7'3" x 6'7"    |  |
| Utility Room       | 1737 x 656mm  | 5'9" x 2'2"    |  |
| Store              | 1331 x 1200mm | 4'5" x 4'0"    |  |

Please note plot 67 is mirror image

KEY B Boiler
ST Store
RL Roof Light

Dimension location