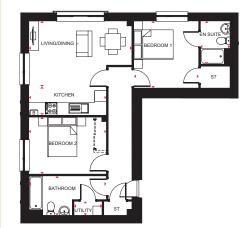

| Forbes plots 182, | 185, 188, 233, | 236 & 239       |
|-------------------|----------------|-----------------|
| Living            | 3806 x 3642mm  | 12'6" x 12'0"   |
| Kitchen/Dining    | 3288 x 3902mm  | 10'10" x 12'10" |
| Bedroom 1         | 3718 x 3323mm  | 12'3" x 10'11"  |
| En suite          | 2200 x 1500mm  | 7'3" x 5'0"     |
| Bedroom 2         | 3718 x 3055mm  | 12'3" x 10'1"   |
| Bathroom          | 2000 x 2200mm  | 6'7" x 7'3"     |
| Utility/St        | 1000 x 1500mm  | 3'4" x 5'0"     |