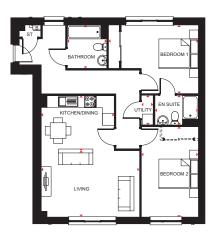

| Forbes plots 182, | 185, 188, 233, | 236 & 239       |
|-------------------|----------------|-----------------|
| Living            | 3806 x 3642mm  | 12'6" x 12'0"   |
| Kitchen/Dining    | 3288 x 3902mm  | 10'10" x 12'10" |
| Bedroom 1         | 3718 x 3323mm  | 12'3" x 10'11"  |
| En suite          | 2200 x 1500mm  | 7'3" x 5'0"     |
| Bedroom 2         | 3718 x 3055mm  | 12'3" x 10'1"   |
| Bathroom          | 2000 x 2200mm  | 6'7" x 7'3"     |
| Utility/St        | 1000 x 1500mm  | 3'4" x 5'0"     |