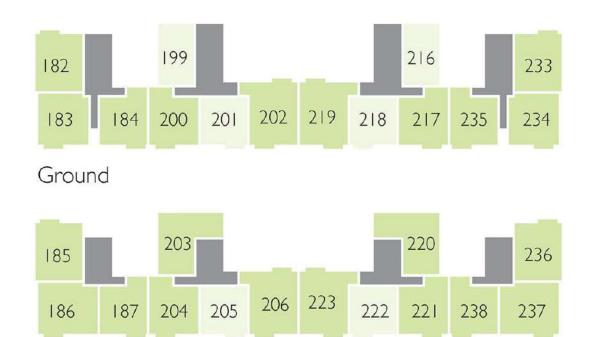

## DEVELOPMENT LAYOUT PHASES 1 & 2

#### 1 BEDROOM PLOTS

Baillie 199 & 216

**Burnett** 201, 205, 209, 218, 222 & 226

Byron 250 & 251 Cawthorne 212 & 229 Clark 198 & 249

#### **2 BEDROOM PLOTS**

**Forbes** 182, 185, 188, 233, 236 & 239

**Gibbon** 183 & 234

**Glennie** 184, 187, 190, 235, 238 & 241

239

240

**Glover** 186, 189, 237 & 240 **Gordon** 191, 194, 242 & 245

#### 2 BEDROOM PLOTS (CONT.)

**Griffith** 192, 195, 243 & 246 **Jameson** 193, 196, 244 & 247

**Law** 200, 204, 208, 217, 221 & 225 **Lennox** 202, 206, 210, 219, 223 & 227

Patterson 203, 207, 220 & 224

 Peacock
 211 & 228

 Rennie
 213 & 230

 Sandé
 214 & 231

 Simpson
 215 & 232

#### 3 BEDROOM PLOTS

Wood 197 & 248

3 bedroom

210 227

226

225

241

208 209