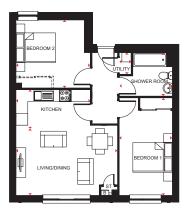

| Baillie plots 199 & 216 |               |               |
|-------------------------|---------------|---------------|
| Living/Dining           | 5220 x 3220mm | 17'2" x 10'7" |
| Kitchen                 | 5220 x 2459mm | 17'2" x 8'1"  |
| Bedroom                 | 3932 x 2888mm | 12'11" x 9'6" |
| Shower Room             | 3932 x 2000mm | 12'11" x 6'7" |
| Utility                 | 1422 x 713mm  | 4'8" x 2'5"   |