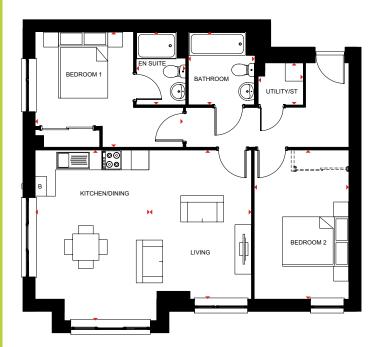

| Forbes plots 182, | 185, 188, 233, | 236 & 239       |
|-------------------|----------------|-----------------|
| Living            | 3806 x 3642mm  | 12'6" x 12'0"   |
| Kitchen/Dining    | 3288 x 3902mm  | 10'10" x 12'10" |
| Bedroom 1         | 3718 x 3323mm  | 12'3" x 10'11"  |
| En suite          | 2200 x 1500mm  | 7'3" x 5'0"     |
| Bedroom 2         | 3718 x 3055mm  | 12'3" x 10'1"   |
| Bathroom          | 2000 x 2200mm  | 6'7" x 7'3"     |
| Utility/St        | 1000 x 1500mm  | 3'4" x 5'0"     |