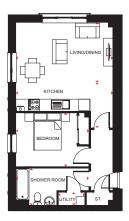

| Baillie plots 199 & 216 |               |               |
|-------------------------|---------------|---------------|
| Living/Dining           | 5220 x 3220mm | 17'2" x 10'7" |
| Kitchen                 | 5220 x 2459mm | 17'2" x 8'1"  |
| Bedroom                 | 3932 x 2888mm | 12'11" x 9'6" |
| Shower Room             | 3932 x 2000mm | 12'11" x 6'7" |
| Utility                 | 1422 x 713mm  | 4'8" x 2'5"   |