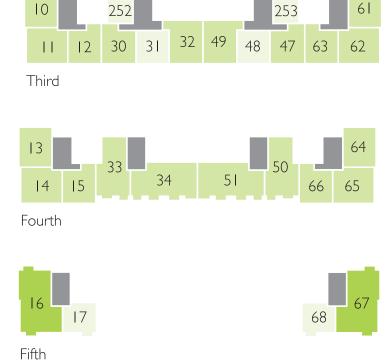

#### 3 BEDROOM PLOTS

Wood 197 & 248

3 bedroom

210 227

226

225

241

208 209

First

188

189

Fourth

Fifth

Enjoy city living in a brand-new 1 bedroom apartment, ideal for first-time buyers, city professionals and downsizers. Choose from a range of layouts, designed to meet every need.

#### **3 BEDROOM PLOTS**

**Wood** 16 & 67

34 & 51 3 bedroom

Enjoy city living in a brand-new 1 bedroom apartment, ideal for first-time buyers, city professionals and downsizers. Choose from a range of layouts, designed to meet every need.