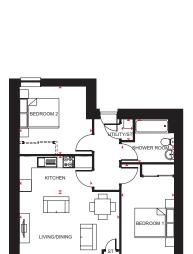

| Forbes plots 1, 4, 7, 52, 55 & 58 |               |                 |
|-----------------------------------|---------------|-----------------|
| Living                            | 3806 x 3642mm | 12'6" x 12'0"   |
| Kitchen/Dining                    | 3288 x 3902mm | 10'10" x 12'10" |
| Bedroom 1                         | 3718 x 3323mm | 12'3" x 10'11"  |
| En suite                          | 2200 x 1500mm | 7'3" x 5'0"     |
| Bedroom 2                         | 3718 x 3055mm | 12'3" x 10'1"   |
| Bathroom                          | 2000 x 2200mm | 6'7" x 7'3"     |
| Utility/St                        | 1000 x 1500mm | 3'4" x 5'0"     |