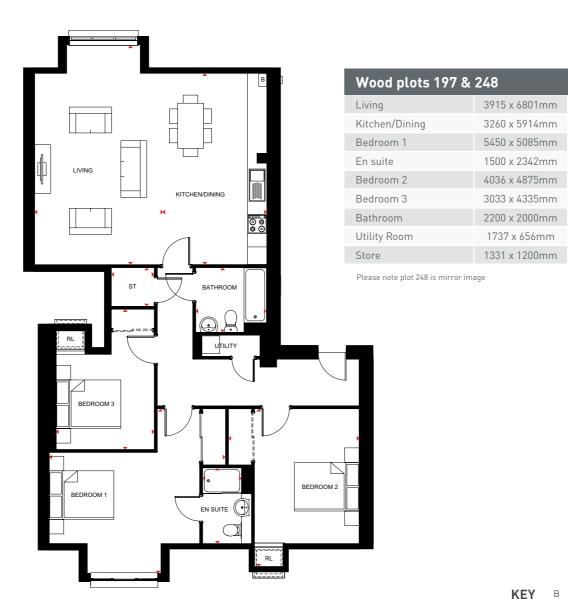

| Wood plots 16 & 67 |               |                |  |
|--------------------|---------------|----------------|--|
| Living             | 3915 x 6801mm | 12'11" x 22'4" |  |
| Kitchen/Dining     | 3260 x 5914mm | 10'9" x 19'5"  |  |
| Bedroom 1          | 5450 x 5085mm | 17'11" x 16'9" |  |
| En suite           | 1500 x 2342mm | 5'0" x 7'9"    |  |
| Bedroom 2          | 4036 x 4875mm | 13'3" x 16'0"  |  |
| Bedroom 3          | 3033 x 4335mm | 10'0" x 14'3"  |  |
| Bathroom           | 2200 x 2000mm | 7'3" x 6'7"    |  |
| Utility Room       | 1737 x 656mm  | 5'9" x 2'2"    |  |
| Store              | 1331 x 1200mm | 4'5" x 4'0"    |  |

Please note plot 67 is mirror image

KEY B Boiler
ST Store
RL Roof Light

Dimension location