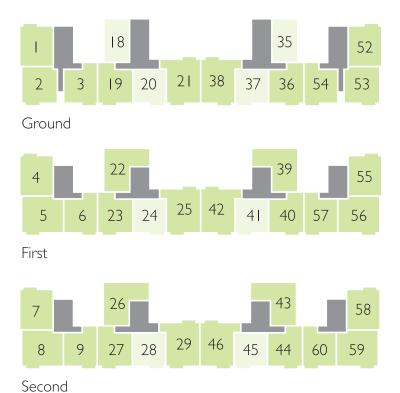

## DEVELOPMENT LAYOUT PHASES 1 & 2

Thoughtfully designed with energy efficiency in mind, 20 stylish layouts are available to choose from spread over six storeys.