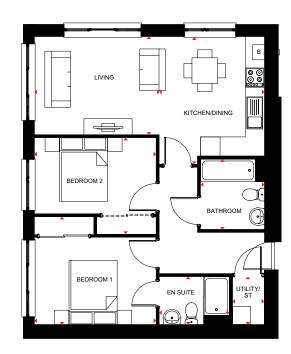

#### 1 BEDROOM PLOTS

Baillie 199 & 216

**Burnett** 201, 205, 209, 218, 222 & 226

Byron 250 & 251 Cawthorne 212 & 229 Clark 198 & 249

#### **2 BEDROOM PLOTS**

**Forbes** 182, 185, 188, 233, 236 & 239

**Gibbon** 183 & 234

**Glennie** 184, 187, 190, 235, 238 & 241

239

240

**Glover** 186, 189, 237 & 240 **Gordon** 191, 194, 242 & 245

#### 2 BEDROOM PLOTS (CONT.)

**Griffith** 192, 195, 243 & 246 **Jameson** 193, 196, 244 & 247

**Law** 200, 204, 208, 217, 221 & 225 **Lennox** 202, 206, 210, 219, 223 & 227

Patterson 203, 207, 220 & 224

 Peacock
 211 & 228

 Rennie
 213 & 230

 Sandé
 214 & 231

 Simpson
 215 & 232

#### 3 BEDROOM PLOTS

Wood 197 & 248

3 bedroom

210 227

226

225

241

208 209