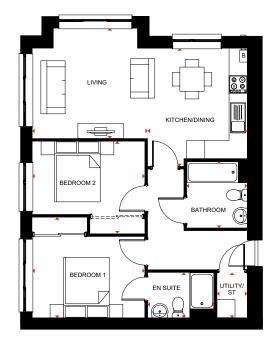

#### 1 BEDROOM PLOTS

Baillie 199 & 216

**Burnett** 201, 205, 209, 218, 222 & 226

Byron 250 & 251 Cawthorne 212 & 229 Clark 198 & 249

#### **2 BEDROOM PLOTS**

**Forbes** 182, 185, 188, 233, 236 & 239

**Gibbon** 183 & 234

**Glennie** 184, 187, 190, 235, 238 & 241

239

240

**Glover** 186, 189, 237 & 240 **Gordon** 191, 194, 242 & 245

#### 2 BEDROOM PLOTS (CONT.)

**Griffith** 192, 195, 243 & 246 **Jameson** 193, 196, 244 & 247

**Law** 200, 204, 208, 217, 221 & 225 **Lennox** 202, 206, 210, 219, 223 & 227

Patterson 203, 207, 220 & 224

 Peacock
 211 & 228

 Rennie
 213 & 230

 Sandé
 214 & 231

 Simpson
 215 & 232

#### 3 BEDROOM PLOTS

Wood 197 & 248

3 bedroom

210 227

226

225

241

208 209