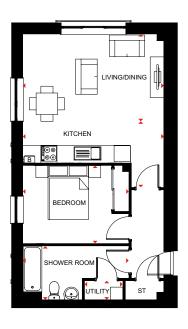

| Baillie plots 199 & 216 |               |               |
|-------------------------|---------------|---------------|
| Living/Dining           | 5220 x 3220mm | 17'2" x 10'7" |
| Kitchen                 | 5220 x 2459mm | 17'2" x 8'1"  |
| Bedroom                 | 3932 x 2888mm | 12'11" x 9'6" |
| Shower Room             | 3932 x 2000mm | 12'11" x 6'7" |
| Utility                 | 1422 x 713mm  | 4'8" x 2'5"   |