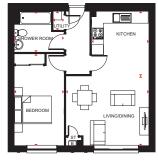

Please note plot 48 is mirror image

|                                                                                                                                                                                                                                                                                                                                                                                                                                                                                                                                                                                                                                                                                                                                                                                                                                                                                                                                                                                                                                                                                                                                                                                                                                                                                                                                                                                                                                                                                                                                                                                                                                                                                                                                                                                                                                                                                                                                                                                                                                                                                                                                | F===3                |
|--------------------------------------------------------------------------------------------------------------------------------------------------------------------------------------------------------------------------------------------------------------------------------------------------------------------------------------------------------------------------------------------------------------------------------------------------------------------------------------------------------------------------------------------------------------------------------------------------------------------------------------------------------------------------------------------------------------------------------------------------------------------------------------------------------------------------------------------------------------------------------------------------------------------------------------------------------------------------------------------------------------------------------------------------------------------------------------------------------------------------------------------------------------------------------------------------------------------------------------------------------------------------------------------------------------------------------------------------------------------------------------------------------------------------------------------------------------------------------------------------------------------------------------------------------------------------------------------------------------------------------------------------------------------------------------------------------------------------------------------------------------------------------------------------------------------------------------------------------------------------------------------------------------------------------------------------------------------------------------------------------------------------------------------------------------------------------------------------------------------------------|----------------------|
| UTIL                                                                                                                                                                                                                                                                                                                                                                                                                                                                                                                                                                                                                                                                                                                                                                                                                                                                                                                                                                                                                                                                                                                                                                                                                                                                                                                                                                                                                                                                                                                                                                                                                                                                                                                                                                                                                                                                                                                                                                                                                                                                                                                           | TIVIST B SHOWER ROOM |
|                                                                                                                                                                                                                                                                                                                                                                                                                                                                                                                                                                                                                                                                                                                                                                                                                                                                                                                                                                                                                                                                                                                                                                                                                                                                                                                                                                                                                                                                                                                                                                                                                                                                                                                                                                                                                                                                                                                                                                                                                                                                                                                                |                      |
|                                                                                                                                                                                                                                                                                                                                                                                                                                                                                                                                                                                                                                                                                                                                                                                                                                                                                                                                                                                                                                                                                                                                                                                                                                                                                                                                                                                                                                                                                                                                                                                                                                                                                                                                                                                                                                                                                                                                                                                                                                                                                                                                |                      |
| 1                                                                                                                                                                                                                                                                                                                                                                                                                                                                                                                                                                                                                                                                                                                                                                                                                                                                                                                                                                                                                                                                                                                                                                                                                                                                                                                                                                                                                                                                                                                                                                                                                                                                                                                                                                                                                                                                                                                                                                                                                                                                                                                              | KITCHENIDINING       |
| •                                                                                                                                                                                                                                                                                                                                                                                                                                                                                                                                                                                                                                                                                                                                                                                                                                                                                                                                                                                                                                                                                                                                                                                                                                                                                                                                                                                                                                                                                                                                                                                                                                                                                                                                                                                                                                                                                                                                                                                                                                                                                                                              |                      |
|                                                                                                                                                                                                                                                                                                                                                                                                                                                                                                                                                                                                                                                                                                                                                                                                                                                                                                                                                                                                                                                                                                                                                                                                                                                                                                                                                                                                                                                                                                                                                                                                                                                                                                                                                                                                                                                                                                                                                                                                                                                                                                                                |                      |
| BEDROOM (                                                                                                                                                                                                                                                                                                                                                                                                                                                                                                                                                                                                                                                                                                                                                                                                                                                                                                                                                                                                                                                                                                                                                                                                                                                                                                                                                                                                                                                                                                                                                                                                                                                                                                                                                                                                                                                                                                                                                                                                                                                                                                                      |                      |
| <b>1</b>                                                                                                                                                                                                                                                                                                                                                                                                                                                                                                                                                                                                                                                                                                                                                                                                                                                                                                                                                                                                                                                                                                                                                                                                                                                                                                                                                                                                                                                                                                                                                                                                                                                                                                                                                                                                                                                                                                                                                                                                                                                                                                                       | LIVING               |
|                                                                                                                                                                                                                                                                                                                                                                                                                                                                                                                                                                                                                                                                                                                                                                                                                                                                                                                                                                                                                                                                                                                                                                                                                                                                                                                                                                                                                                                                                                                                                                                                                                                                                                                                                                                                                                                                                                                                                                                                                                                                                                                                |                      |
| <u> </u>                                                                                                                                                                                                                                                                                                                                                                                                                                                                                                                                                                                                                                                                                                                                                                                                                                                                                                                                                                                                                                                                                                                                                                                                                                                                                                                                                                                                                                                                                                                                                                                                                                                                                                                                                                                                                                                                                                                                                                                                                                                                                                                       |                      |
|                                                                                                                                                                                                                                                                                                                                                                                                                                                                                                                                                                                                                                                                                                                                                                                                                                                                                                                                                                                                                                                                                                                                                                                                                                                                                                                                                                                                                                                                                                                                                                                                                                                                                                                                                                                                                                                                                                                                                                                                                                                                                                                                |                      |
| RL S                                                                                                                                                                                                                                                                                                                                                                                                                                                                                                                                                                                                                                                                                                                                                                                                                                                                                                                                                                                                                                                                                                                                                                                                                                                                                                                                                                                                                                                                                                                                                                                                                                                                                                                                                                                                                                                                                                                                                                                                                                                                                                                           |                      |
| Name of the last o |                      |
|                                                                                                                                                                                                                                                                                                                                                                                                                                                                                                                                                                                                                                                                                                                                                                                                                                                                                                                                                                                                                                                                                                                                                                                                                                                                                                                                                                                                                                                                                                                                                                                                                                                                                                                                                                                                                                                                                                                                                                                                                                                                                                                                |                      |