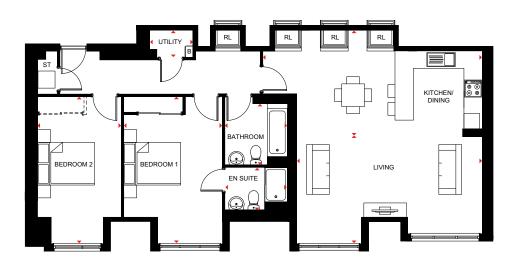

#### **3 BEDROOM PLOTS**

**Wood** 16 & 67

34 & 51 3 bedroom

Enjoy city living in a brand-new 1 bedroom apartment, ideal for first-time buyers, city professionals and downsizers. Choose from a range of layouts, designed to meet every need.