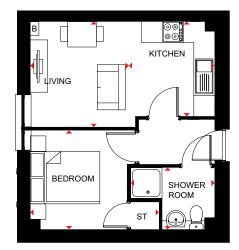

| Baillie plots 199 & 216 |               |               |
|-------------------------|---------------|---------------|
| Living/Dining           | 5220 x 3220mm | 17'2" x 10'7" |
| Kitchen                 | 5220 x 2459mm | 17'2" x 8'1"  |
| Bedroom                 | 3932 x 2888mm | 12'11" x 9'6" |
| Shower Room             | 3932 x 2000mm | 12'11" x 6'7" |
| Utility                 | 1422 x 713mm  | 4'8" x 2'5"   |