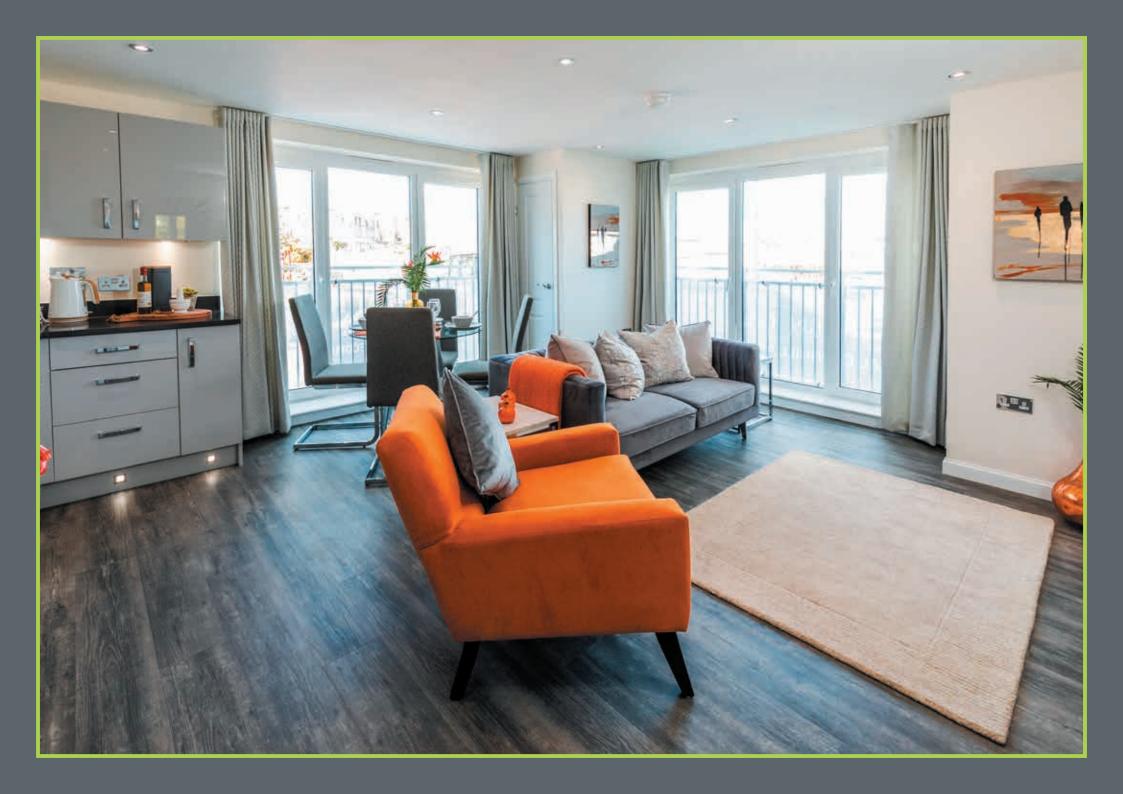

## INTERIORS TO INSPIRE

Designed and crafted to the highest of standards, interiors at Westburn Gardens are every bit as special as the exteriors. Living areas are light and airy and designed to be flexible to accommodate the needs of modern living.

Kitchens are filled with the latest modern appliances, seamlessly integrated into stylish, contemporary units, while our bathrooms and en suites are havens of white and chrome complete with pristine sanitary ware.

What's more, you can personalise your home with our Choices range of fixtures and fittings (subject to build stage) so you can have your new home exactly how you want it.