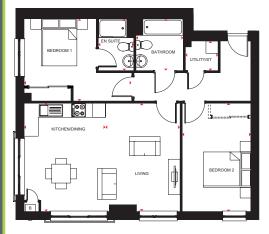

| Forbes plots 1, 4, 7, 52, 55 & 58 |               |                 |
|-----------------------------------|---------------|-----------------|
| Living                            | 3806 x 3642mm | 12'6" x 12'0"   |
| Kitchen/Dining                    | 3288 x 3902mm | 10'10" x 12'10" |
| Bedroom 1                         | 3718 x 3323mm | 12'3" x 10'11"  |
| En suite                          | 2200 x 1500mm | 7'3" x 5'0"     |
| Bedroom 2                         | 3718 x 3055mm | 12'3" x 10'1"   |
| Bathroom                          | 2000 x 2200mm | 6'7" x 7'3"     |
| Utility/St                        | 1000 x 1500mm | 3'4" x 5'0"     |