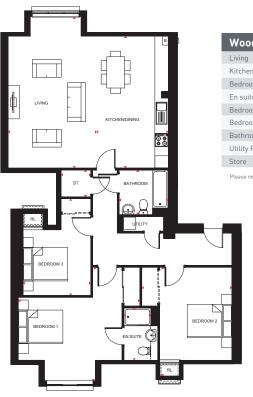

| Wood plots 16 & 67 |               |                |  |
|--------------------|---------------|----------------|--|
| Living             | 3915 x 6801mm | 12'11" x 22'4" |  |
| Kitchen/Dining     | 3260 x 5914mm | 10'9" x 19'5"  |  |
| Bedroom 1          | 5450 x 5085mm | 17'11" x 16'9" |  |
| En suite           | 1500 x 2342mm | 5'0" x 7'9"    |  |
| Bedroom 2          | 4036 x 4875mm | 13'3" x 16'0"  |  |
| Bedroom 3          | 3033 x 4335mm | 10'0" x 14'3"  |  |
| Bathroom           | 2200 x 2000mm | 7'3" x 6'7"    |  |
| Utility Room       | 1737 x 656mm  | 5'9" x 2'2"    |  |
| Store              | 1331 x 1200mm | 4'5" x 4'0"    |  |

Please note plot 67 is mirror image

KEY B Boiler
ST Store
RL Roof Light

Dimension location