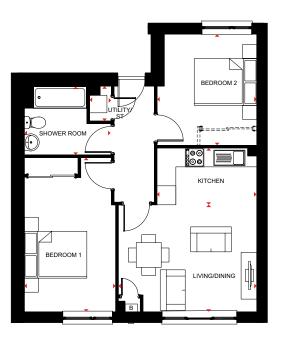

| Clark plots 17 & 68 |               |               |
|---------------------|---------------|---------------|
| Living              | 4423 x 3429mm | 14'7" x 11'3" |
| Kitchen/Dining      | 4423 x 1600mm | 14'7" x 5'3"  |
| Bedroom             | 2928 x 4819mm | 9'8" x 15'10" |
| Shower Room         | 2652 x 1972mm | 8'9" x 6'6"   |
| Utility/St          | 1984 x 800mm  | 6'7" x 2'8"   |