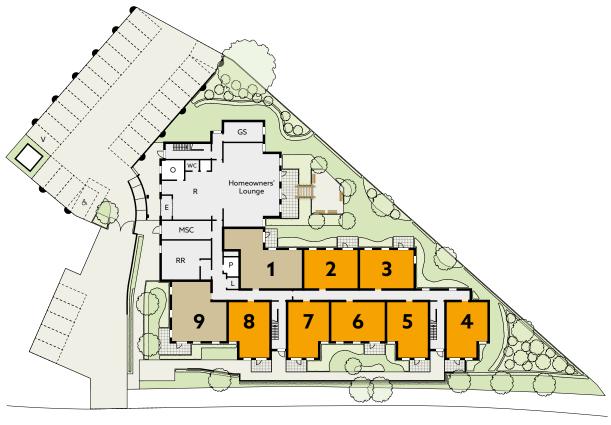

### **DEVELOPMENT OVERVIEW**

Ground Floor

HOLLAND ROAD

- 1 bedroom property
- 2 bedroom property
- Communal Areas
- $\bigcirc$  Staff Areas
- E Entrance Lobby
- GS Guest Suite
  - Kitchen
  - Lift

Κ

L

- MSC Mobility Scooter Charging  $\ {\sf T}$
- O Office

- P Plant Room
- R Reception
- RR Refuse & Recycling
- S Store

€

- Terrace
- Electric Vehicle Charging

First Floor

Third Floor