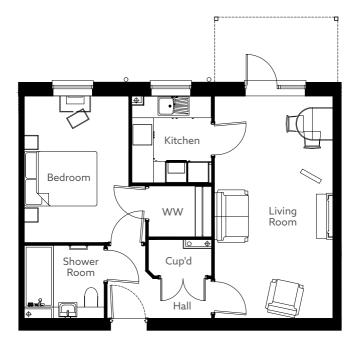

# POWELL HOUSE

#### COMING SOON TO Holland Road, sutton coldfield



## McCARTHY STONE

### **DEVELOPMENT OVERVIEW**

Ground Floor



HOLLAND ROAD

- 1 bedroom property
- 2 bedroom property
- Communal Areas
- $\bigcirc$  Staff Areas
- E Entrance Lobby
- GS Guest Suite
  - Kitchen
  - Lift

Κ

L

- MSC Mobility Scooter Charging  $\ {\sf T}$
- O Office

- P Plant Room
- R Reception
- RR Refuse & Recycling
- S Store

€

- Terrace
- Electric Vehicle Charging

First Floor





Third Floor

### **TYPICAL ONE BEDROOM APARTMENT LAYOUT**



#### **TYPICAL TWO BEDROOM APARTMENT LAYOUT**





### LIVE LIFE YOUR WAY.

Located in Sutton Coldfield, McCarthy Stone are building a range of beautiful retirement apartments, many with private balconies or patios. These properties will share attractive communal facilities in a convenient location on the outskirts of this wonderful town.

Close to the town centre with easy access to amenities including supermarkets, cafes, restaurants, pubs, a medical centre and more. Powell House has excellent transport links to Birmingham and beyond and the development is close to beautiful green spaces including Sutton Park.

We love our homeowners to get to know their neighbours and feel truly at home. To encourage a close-knit community, we're building a mix of spacious 26 one-bedroom and 17 two-be