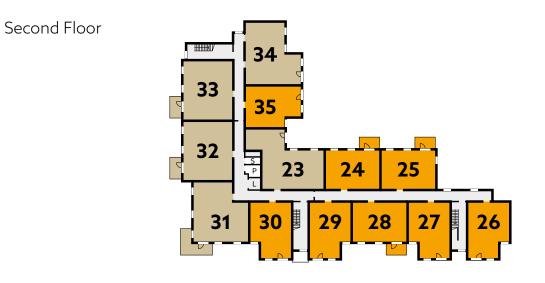

### **DEVELOPMENT OVERVIEW**

Ground Floor

HOLLAND ROAD

- 1 bedroom property
- 2 bedroom property
- Communal Areas
- $\bigcirc$  Staff Areas
- E Entrance Lobby
- GS Guest Suite
  - Kitchen
  - Lift

Κ

L

- MSC Mobility Scooter Charging  $\ {\sf T}$
- O Office

- P Plant Room
- R Reception
- RR Refuse & Recycling
- S Store

€

- Terrace
- Electric Vehicle Charging

First Floor

Third Floor