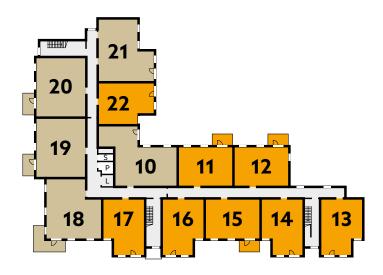

### **DEVELOPMENT OVERVIEW**

Ground Floor

HOLLAND ROAD

- 1 bedroom property
- 2 bedroom property
- Communal Areas
- $\bigcirc$  Staff Areas
- E Entrance Lobby
- GS Guest Suite
  - Kitchen
  - Lift

Κ

L

- MSC Mobility Scooter Charging  $\ {\sf T}$
- O Office

- P Plant Room
- R Reception
- RR Refuse & Recycling
- S Store

€

- Terrace
- Electric Vehicle Charging

First Floor

Third Floor