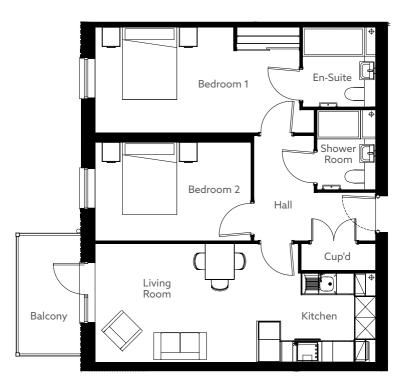

# POWELL HOUSE

#### COMING SOON TO Holland Road, sutton coldfield



## McCARTHY STONE

### **DEVELOPMENT OVERVIEW**

Ground Floor



HOLLAND ROAD

- 1 bedroom property
- 2 bedroom property
- Communal Areas
- $\bigcirc$  Staff Areas
- E Entrance Lobby
- GS Guest Suite
  - Kitchen
  - Lift

Κ

L

- MSC Mobility Scooter Charging  $\ {\sf T}$
- O Office

- P Plant Room
- R Reception
- RR Refuse & Recycling
- S Store

€

- Terrace
- Electric Vehicle Charging

First Floor





Third Floor

### **TYPICAL ONE BEDROOM APARTMENT LAYOUT**



#### **TYPICAL TWO BEDROOM APARTMENT LAYOUT**





### LIVE LIFE YOUR WAY.

Located in Sutton Coldfield, McCarthy Stone are building a range of beautiful retirement apartments, many with private balconies or patios. These properties will share attractive communal facilities in a convenient location on the outskirts of this wonderful town.

Close to the town centre with easy access to amenities including supermarkets, cafes, restaurants, pubs, a medical centre and more. Powell House has excellent transport links to Birmingham and beyond and the development is close to beautiful green spaces including Sutton Park.

We love our homeowners to get to know their neighbours and feel truly at home. To encourage a close-knit community, we're building a mix of spacious 26 one-bedroom and 17 two-bedroom retirement apartments. All McCarthy Stone r