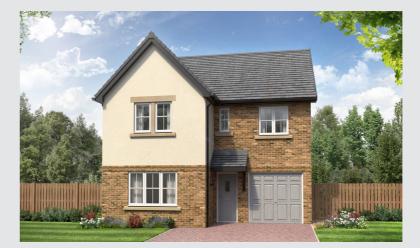

# **The Spencer**

3-bedroom semi-detached/detached house with driveway parking or single detached/linked garage Total Floor Area: 89 sq m (960 sq.ft.)

### Ground floor

| Lounge:         | 3105 x 4962 | [10'-2" × 16'-4"] |
|-----------------|-------------|-------------------|
| Kitchen/dining: | 2525 x 3774 | [8'-3" x 12'-5"]  |
| Family area:    | 2700 x 3280 | [8'-10" × 10'-9"] |

#### First floor

| Main bedroom: | 3080 x 3806 | [10'-1" × 12'-6"] |
|---------------|-------------|-------------------|
| Bedroom 2:    | 2739 x 3248 | [9'-0" × 10'-8"]  |
| Bedroom 3:    | 2398 x 2192 | [7'-10" × 7'-2"]  |