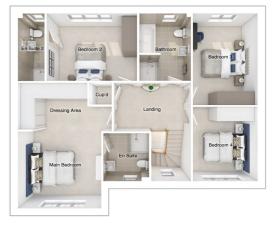

#### First floor

| Main bedroom: | 4279 x 5184 | [14'-1" x 17'- 0"] |
|---------------|-------------|--------------------|
| Bedroom 2:    | 4395 x 2793 | [14'-5" × 9'-2"]   |
| Bedroom 3:    | 2603 x 5042 | [8'-7" × 16'-7"]   |
| Bedroom 4:    | 2553 x 4411 | [8'-5" x 14'-6"]   |
| Bedroom 5:    | 2801 x 3425 | [9'-2" × 11'-3"]   |

#### First floor

Main bedroom: 4393 x 4960 [14'-5" x 16'-3"] Bedroom 2: 4395 x 2793 [14'-5" x 9'-2"] Bedroom 3: 2515 x 4557 [8'-3" x 15'-0"] Bedroom 4: 2529 x 3890 [8'-4" x 12'-9"] 2801 x 3460 [9'-2" x 11'-4"] Bedroom 5: