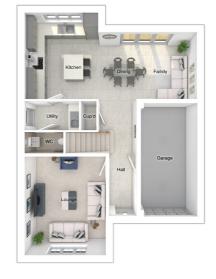

## The Wilson

4-bedroom detached house with detached/linked single garage Total floor area: 132 sq m(1425 sq.ft.)

Total Floor Area: 126 sq m (1356 sq.ft.)

#### Ground floor

| Lounge:             | 3693 × 5012 | [12'-1" × 16'-5"]  |
|---------------------|-------------|--------------------|
| Kitchen:            | 3200 x 3400 | [10'-6" × 11'-2"]  |
| Dining/family area: | 6063 x 3130 | [19'-11" × 10'-3"] |

#### First floor

| Main bedroom: | 3886 x 3605 | [12'-9" × 11'-10"] |
|---------------|-------------|--------------------|
| Bedroom 2:    | 3243 x 3605 | [10-8"' × 11'-10"] |
| Bedroom 3:    | 3800 x 2837 | [12'-6" × 9'-4"]   |
| Bedroom 4:    | 3192 x 2837 | [10'-6" × 9'-4"]   |
|               |             |                    |