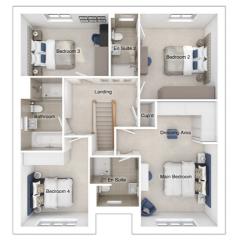

4-bedroom detached house with integral single garage

## The Hewson

4-bedroom detached house with integral single garage Total Floor Area: 145 sq m(1561 sq.ft.)

4-bedroom detached house with integral single garage Total Floor Area: 131 sq m(1427 sq.ft.)

#### First floor

| Main bedroom: | 4412 x 5615 | [14'-6" x 18'-5"] |
|---------------|-------------|-------------------|
| Bedroom 2:    | 3357 x 3845 | [11'-0" × 12'-7"] |
| Bedroom 3:    | 3809 x 2800 | [12'-6" × 9'-2"]  |
| Bedroom 4:    | 2929 x 4005 | [9'-7" x 13'-2"]  |
|               |             |                   |

#### First floor

| 3605 x 4591 | [11'-10" × 15'- 1"]        |
|-------------|----------------------------|
| 2679 x 4448 | [8'-10" × 14'-7"]          |
| 2679 x 3906 | [8'-10" x 12'-10"]         |
| 2658 x 3314 | [8'-9" × 10'-11"]          |
|             | 2679 x 4448<br>2679 x 3906 |