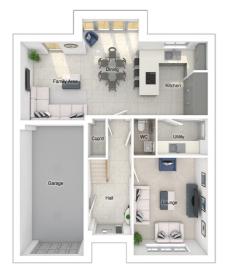

4-bedroom detached house with integral single garage

## The Hewson

4-bedroom detached house with integral single garage Total Floor Area: 145 sq m(1561 sq.ft.)

4-bedroom detached house with integral single garage Total Floor Area: 131 sq m(1427 sq.ft.)

#### Ground floor

| Lounge:      | 3380 x 4375 | [11'-1" × 14'-4"]  |
|--------------|-------------|--------------------|
| Kitchen:     | 3150 x 3296 | [10'-4" x 10'-10"] |
| Dining:      | 2593 x 4507 | [8'-6" x 14'-10"]  |
| Family area: | 2813 x 3520 | [9'-3" x 11'-17"]  |

#### First floor

| Main bedroom: | 4412 x 5615 | [14'-6" x 18'-5"] |
|---------------|-------------|-------------------|
| Bedroom 2:    | 3357 x 3845 | [11'-0" × 12'-7"] |
| Bedroom 3:    | 3809 x 2800 | [12'-6" × 9'-2"]  |
| Bedroom 4:    | 2929 x 4005 | [9'-7" x 13'-2"]  |
|               |             |                   |