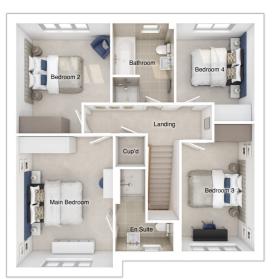

#### First floor

| 3605 x 4591 | [11'-10" × 15'- 1"]        |
|-------------|----------------------------|
| 2679 x 4448 | [8'-10" × 14'-7"]          |
| 2679 x 3906 | [8'-10" x 12'-10"]         |
| 2658 x 3314 | [8'-9" × 10'-11"]          |
|             | 2679 x 4448<br>2679 x 3906 |

## The Wilson

4-bedroom detached house with detached/linked single garage Total floor area: 132 sq m(1425 sq.ft.)

Total Floor Area: 126 sq m (1356 sq.ft.)

#### First floor

| Main bedroom: | 3886 x 3605 | [12'-9" × 11'-10"] |
|---------------|-------------|--------------------|
| Bedroom 2:    | 3243 x 3605 | [10-8"' × 11'-10"] |
| Bedroom 3:    | 3800 x 2837 | [12'-6" × 9'-4"]   |
| Bedroom 4:    | 3192 x 2837 | [10'-6" × 9'-4"]   |
|               |             |                    |