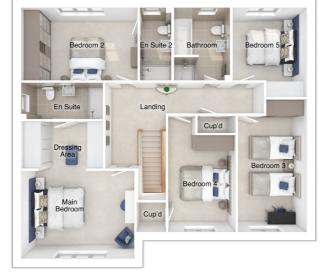

## **The Pennington**

5-bedroom detached house with single or double linked/detached garage Total Floor Area: 202 sq m (2169 sq.ft.)

Total Floor Area: 177 sq m (1905 sq.ft.)

#### Ground floor

8

| Lounge:<br>Kitchen: |             | [14'-1" × 18'-11"]<br>11'-10" × 14'-3"'] |
|---------------------|-------------|------------------------------------------|
| Dining/family area: |             | [23'-8" x 12-0'']                        |
| Study:              | 3380 x 4022 | [11'-1" × 13'-2"]                        |

#### First floor

| Main bedroom: | 4279 x 5184 | [14'-1" x 17'- 0"] |
|---------------|-------------|--------------------|
| Bedroom 2:    | 4395 x 2793 | [14'-5" × 9'-2"]   |
| Bedroom 3:    | 2603 x 5042 | [8'-7" × 16'-7"]   |
| Bedroom 4:    | 2553 x 4411 | [8'-5" x 14'-6"]   |
| Bedroom 5:    | 2801 x 3425 | [9'-2" × 11'-3"]   |