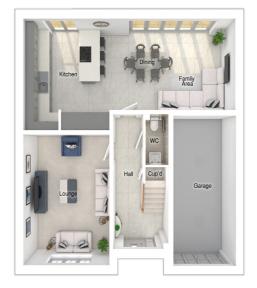

Total Floor Area: 154 sq m (1660 sq.ft.)

| Ground floor |             |                    | First floor   |             |                    |
|--------------|-------------|--------------------|---------------|-------------|--------------------|
| Kitchen:     | 3755 x 3572 | [12'-4" × 11'-9"]  | Main bedroom: | 4055 x 5732 | [13'-4" × 18'-10"] |
| Dining:      | 3720 x 2912 | [12'-3" × 9-7"]    | Bedroom 2:    | 3861 x 3092 | [12'-8" x 10'-2"]  |
| Family area: | 3720 x 2464 | [12'-3" x 8'-1"]   | Bedroom 3:    | 2792 x 4167 | [9'-2" x 13'-8"]   |
| Lounge:      | 3605 x 5171 | [11'-10" x 17'-0"] | Bedroom 4:    | 2792 x 3400 | [9'-2" × 11'-2"]   |

4-bedroom detached house with integral single garage