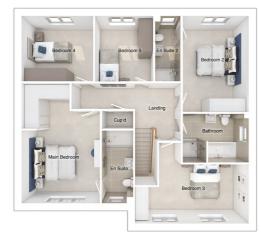

## **The Pennington**

5-bedroom detached house with single or double linked/detached garage Total Floor Area: 202 sq m (2169 sq.ft.)

Total Floor Area: 177 sq m (1905 sq.ft.)

#### First floor

| Main bedroom: | 4279 x 5184 | [14'-1" x 17'- 0"] |
|---------------|-------------|--------------------|
| Bedroom 2:    | 4395 x 2793 | [14'-5" × 9'-2"]   |
| Bedroom 3:    | 2603 x 5042 | [8'-7" × 16'-7"]   |
| Bedroom 4:    | 2553 x 4411 | [8'-5" x 14'-6"]   |
| Bedroom 5:    | 2801 x 3425 | [9'-2" × 11'-3"]   |