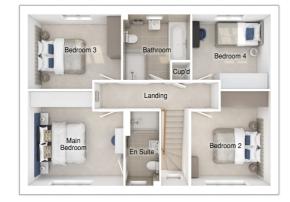

## **The Pennington**

5-bedroom detached house with single or double linked/detached garage Total Floor Area: 202 sq m (2169 sq.ft.)

Total Floor Area: 177 sq m (1905 sq.ft.)

#### First floor

| Main bedroom: | 4279 x 5184 | [14'-1" x 17'- 0"] |
|---------------|-------------|--------------------|
| Bedroom 2:    | 4395 x 2793 | [14'-5" × 9'-2"]   |
| Bedroom 3:    | 2603 x 5042 | [8'-7" × 16'-7"]   |
| Bedroom 4:    | 2553 x 4411 | [8'-5" x 14'-6"]   |
| Bedroom 5:    | 2801 x 3425 | [9'-2" × 11'-3"]   |

#### First floor

Main bedroom: 4393 x 4960 [14'-5" x 16'-3"] Bedroom 2: 4395 x 2793 [14'-5" x 9'-2"] Bedroom 3: 2515 x 4557 [8'-3" x 15'-0"] Bedroom 4: 2529 x 3890 [8'-4" x 12'-9"] 2801 x 3460 [9'-2" x 11'-4"] Bedroom 5: