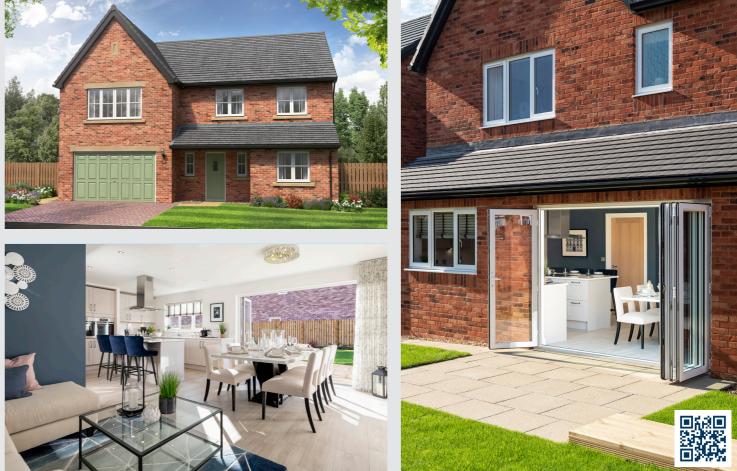

## We go to great lengths to craft beautiful, well-built homes that are anything but standard.

Built with modern living in mind, think spacious, open plan living areas that offer the flexibility to live your way. All finished with the highest attention to detail and a specification that includes more than you'd expect.

Our expertly crafted, eye-catching exteriors are a cut above the rest, with generous gardens and details that make your home feel unique.

Discover your forever home at Elston Park, Grimsargh.

Step inside a Story home and you will find a high specification, with more included than you might think. Here are just a few of our favourite features...

Designer kitchens with Bi-fold or French doors

Higher ceilings creating lots of natural light

Open plan flexible living

Porcelanosa bathroom tiles

High-quality materials

Beautiful street scenes

"When designing our house types we want to create spaces that appeal to modern families. Open plan, flexible layouts with space for the whole family to live comfortably. That's exactly what we have created with the Story Collection, and we couldn't be more proud."