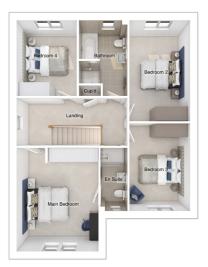

#### First floor

| Main bedroom: | 4279 x 5184 | [14'-1" x 17'- 0"] |
|---------------|-------------|--------------------|
| Bedroom 2:    | 4395 x 2793 | [14'-5" × 9'-2"]   |
| Bedroom 3:    | 2603 x 5042 | [8'-7" × 16'-7"]   |
| Bedroom 4:    | 2553 x 4411 | [8'-5" x 14'-6"]   |
| Bedroom 5:    | 2801 x 3425 | [9'-2" × 11'-3"]   |

#### First floor

Main bedroom: 4393 x 4960 [14'-5" x 16'-3"] Bedroom 2: 4395 x 2793 [14'-5" x 9'-2"] Bedroom 3: 2515 x 4557 [8'-3" x 15'-0"] Bedroom 4: 2529 x 3890 [8'-4" x 12'-9"] 2801 x 3460 [9'-2" x 11'-4"] Bedroom 5: