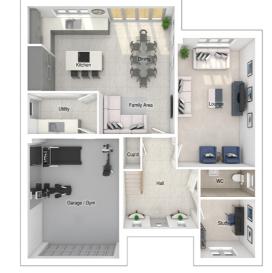

# **The Spencer**

3-bedroom semi-detached/detached house with driveway parking or single detached/linked garage Total Floor Area: 89 sq m (960 sq.ft.)

### Ground floor

| Lounge:         | 3105 x 4962 | [10'-2" × 16'-4"] |
|-----------------|-------------|-------------------|
| Kitchen/dining: | 2525 x 3774 | [8'-3" x 12'-5"]  |
| Family area:    | 2700 x 3280 | [8'-10" × 10'-9"] |

#### First floor

| Main bedroom: | 3080 x 3806 | [10'-1" × 12'-6"] |
|---------------|-------------|-------------------|
| Bedroom 2:    | 2739 x 3248 | [9'-0" × 10'-8"]  |
| Bedroom 3:    | 2398 x 2192 | [7'-10" × 7'-2"]  |