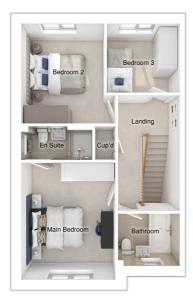

# **The Spencer**

3-bedroom semi-detached/detached house with driveway parking or single detached/linked garage Total Floor Area: 89 sq m (960 sq.ft.)

### Ground floor

| Lounge:         | 3105 x 4962 | [10'-2" × 16'-4"] |
|-----------------|-------------|-------------------|
| Kitchen/dining: | 2525 x 3774 | [8'-3" x 12'-5"]  |
| Family area:    | 2700 x 3280 | [8'-10" × 10'-9"] |

#### First floor

| Main bedroom: | 3080 x 3806 | [10'-1" × 12'-6"] |
|---------------|-------------|-------------------|
| Bedroom 2:    | 2739 x 3248 | [9'-0" × 10'-8"]  |
| Bedroom 3:    | 2398 x 2192 | [7'-10" × 7'-2"]  |