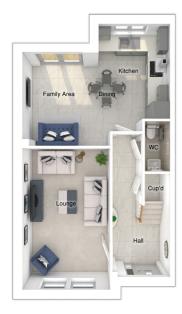

# **The Spencer**

3-bedroom semi-detached/detached house with driveway parking or single detached/linked garage Total Floor Area: 89 sq m (960 sq.ft.)

### Ground floor

| Lounge:         | 3105 x 4962 | [10'-2" × 16'-4"] |
|-----------------|-------------|-------------------|
| Kitchen/dining: | 2525 x 3774 | [8'-3" x 12'-5"]  |
| Family area:    | 2700 x 3280 | [8'-10" × 10'-9"] |

#### First floor

| Main bedroom: | 3080 x 3806 | [10'-1" × 12'-6"] |
|---------------|-------------|-------------------|
| Bedroom 2:    | 2739 x 3248 | [9'-0" × 10'-8"]  |
| Bedroom 3:    | 2398 x 2192 | [7'-10" × 7'-2"]  |