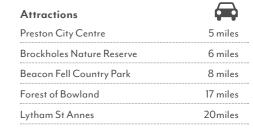

## What's around Elston Park?

Elston Park is located in the picturesque village of Grimsargh, allowing for quiet village living, while being less than six miles from bustling Preston.

Excellent transport links can be easily accessed, with the M6 close to the development, connecting you to the north and south of the country.

| Travel     | <b>≜</b> †+ |
|------------|-------------|
| Preston    | 5 miles     |
| Blackburn  | 12 miles    |
| Clitheroe  | 13 miles    |
| Manchester | 35 miles    |

Images shown are for illustrative purposes only. Story Homes has made every effort to ensure accuracy of information contained in this brochure, we reserve the right to amend and update the specification or layout without prior notification. The information contained herein is for guidance only and its accuracy is not guaranteed and does not constitute a contract, part of a contract or warranty. Floorplans and dimensions are taken from architectural drawings and could vary during construction. Dimensions are not intended to be used for carpet sizes, appliance space or items of furniture. Bathroom and kitchen layouts are indicative only and do not form any part of your contract. Please speak to a member of the sales team for plot specific information. You should take appropriate advice to verify any information on which you wish to rely. EP/0822