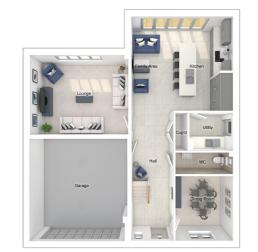

# **The Spencer**

3-bedroom semi-detached/detached house with driveway parking or single detached/linked garage Total Floor Area: 89 sq m (960 sq.ft.)

### Ground floor

| Lounge:         | 3105 x 4962 | [10'-2" × 16'-4"] |
|-----------------|-------------|-------------------|
| Kitchen/dining: | 2525 x 3774 | [8'-3" x 12'-5"]  |
| Family area:    | 2700 x 3280 | [8'-10" × 10'-9"] |

#### First floor

| Main bedroom: | 3080 x 3806 | [10'-1" × 12'-6"] |
|---------------|-------------|-------------------|
| Bedroom 2:    | 2739 x 3248 | [9'-0" × 10'-8"]  |
| Bedroom 3:    | 2398 x 2192 | [7'-10" × 7'-2"]  |