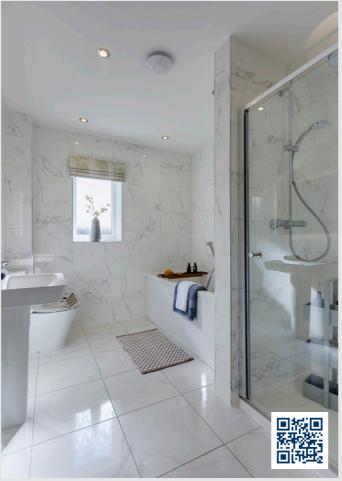

16

Build quality with no comparison.

Image shown is for illustrative purposes only.

Of course, every home is unique. But with a new Story home, you'll discover some elements are shared. Like open plan living areas that radiate light and space. Well-designed kitchens that deliver practicality and durability. Beautifully designed bathrooms and en-suites that take centre stage. Plus with media plates and a centrally located router, our homes are made with modern living in mind. Bi-fold or French doors also come as standard, helping to create a seamless link between your home and garden.

## We know the difference is in the detail.

|                           |                                             |                                                                                                                                                                                                                     | The Spencer | The Harrison | The Wilson | The Sanderson | The Hewson | The Lawson | The Masterton | The Charlton | The Pennington |
|---------------------------|---------------------------------------------|---------------------------------------------------------------------------------------------------------------------------------------------------------------------------------------------------------------------|-------------|--------------|------------|---------------|------------|------------|---------------|--------------|----------------|
|                           | Bathroom basin                              | Free standing white basin and pedestal to bathroom/en-<br>suite/cloakroom with chrome mixer tap                                                                                                                     | -           |              | -          |               | -          | -          | -             | -            |                |
|                           | WC                                          | Free standing white WC suite with soft close toilet seat to bathroom, en-suite and cloakroom                                                                                                                        | -           | -            |            |               |            | =          |               |              |                |
| yware                     | Bath                                        | Double ended bath with centrally located chrome bath mixer tap and low-level shower hose/handset                                                                                                                    | -           |              |            |               |            |            |               |              | •              |
| Bathroom and sanitaryware | Showering cubicle to bathroom and en-suite  | Separate shower cubicle with low-entry shower tray.<br>Glazed shower screen and thermostatically controlled<br>shower valve with dual handset – high level shower head<br>and mid-height shower handle              | •           | -            | -          | -             | -          |            | -             | -            |                |
| throom a                  | Wall tiles to bathroom                      | Full height tiles to all shower enclosures with<br>feature tiling to the back wall. Full height feature<br>tiles to back of bath wall with bath return walls<br>in plain tiles. WC and basin walls to be half tiled | •           | -            | -          | -             | =          | -          |               | -            |                |
| Ba                        | Wall tiles to en-suite                      | Fully tiled walls to shower enclosure with feature tiles<br>to the back wall enclosure. WC and basin walls to be<br>half tiled                                                                                      | -           | -            | -          | -             | -          | -          | -             | -            |                |
|                           | Wall tiles to<br>cloakroom                  | Splashback to wash basin                                                                                                                                                                                            | -           |              |            |               |            |            |               |              |                |
|                           | Central heating                             | Full gas central heating Vaillant system — combi boiler                                                                                                                                                             | -           |              |            |               | -          | -          | -             | -            | -              |
| Heating                   |                                             | Full gas central heating Vaillant system —<br>system boiler with mains pressure hot water cylinder                                                                                                                  | -           | -            | -          | -             |            |            |               |              | -              |
| leat                      |                                             | Single zone central heating system                                                                                                                                                                                  |             | -            | -          | -             | -          | -          | -             | -            | -              |
| т                         |                                             | Dual zone central heating system                                                                                                                                                                                    | -           |              |            |               |            |            |               |              |                |
|                           | Towel rails                                 | Chrome towel warmer to bathroom and ensuite                                                                                                                                                                         | -           |              |            |               |            |            |               |              |                |
|                           | Electrical sockets/                         | White plastic electrical sockets/switch plates throughout                                                                                                                                                           | -           |              |            |               |            |            |               |              |                |
|                           | switch plates                               | USB sockets to kitchen x 1, lounge x 1<br>and master bedroom x 2 sockets                                                                                                                                            | -           | -            |            | -             | -          | -          |               |              |                |
|                           | BT/phone point                              | BT point to lounge (NB first point will be standard BT box)                                                                                                                                                         | -           |              |            |               |            |            |               |              |                |
| Electrical                |                                             | Media plate to lounge area and family room (where<br>applicable) — including 2 double sockets, data and TV<br>points. Please refer to electrical layout                                                             | -           |              |            |               |            | =          |               |              |                |
| Ele                       | TV point                                    | TV point to selected locations                                                                                                                                                                                      | -           |              |            |               |            |            |               |              |                |
|                           | Cat 6 cabling                               | Cabling to two points which can be utilised to carry data to your TV or internet device                                                                                                                             | -           |              |            |               |            |            |               |              |                |
|                           | Downlighters<br>to kitchen and<br>wet rooms | Brushed stainless steel LED downlighters to kitchen,<br>bathroom and en-suite                                                                                                                                       | -           |              | -          |               |            |            |               | =            |                |