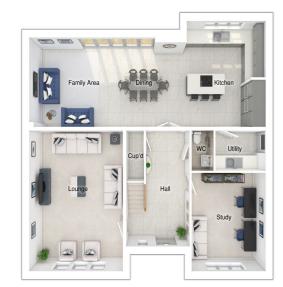

## **The Pennington**

5-bedroom detached house with single or double linked/detached garage Total Floor Area: 202 sq m (2169 sq.ft.)

Total Floor Area: 177 sq m (1905 sq.ft.)

#### Ground floor

8

| Lounge:<br>Kitchen: |             | [14'-1" × 18'-11"]<br>11'-10" × 14'-3"'] |
|---------------------|-------------|------------------------------------------|
| Dining/family area: |             | [23'-8" x 12-0'']                        |
| Study:              | 3380 x 4022 | [11'-1" × 13'-2"]                        |

#### First floor

| Main bedroom: | 4279 x 5184 | [14'-1" x 17'- 0"] |
|---------------|-------------|--------------------|
| Bedroom 2:    | 4395 x 2793 | [14'-5" × 9'-2"]   |
| Bedroom 3:    | 2603 x 5042 | [8'-7" × 16'-7"]   |
| Bedroom 4:    | 2553 x 4411 | [8'-5" x 14'-6"]   |
| Bedroom 5:    | 2801 x 3425 | [9'-2" × 11'-3"]   |