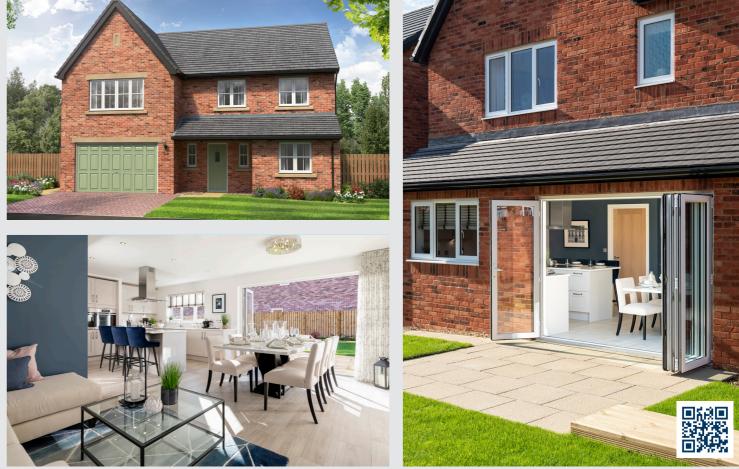

## We go to great lengths to craft beautiful, well-built homes that are anything but standard.

Built with modern living in mind, think spacious, open plan living areas that offer the flexibility to live your way. All finished with the highest attention to detail and a specification that includes more than you'd expect.

Our expertly crafted, eye-catching exteriors are a cut above the rest, with generous gardens and details that make your home feel unique.

Discover your forever home at Elston Park, Grimsargh.

Step inside a Story home and you will find a high specification, with more included than you might think. Here are just a few of our favourite features...

Designer kitchens with Bi-fold or French doors

Higher ceilings creating lots of natural light

Open plan flexible living

Porcelanosa bathroom tiles

High-quality materials

Beautiful street scenes

"When designing our house types we want to create spaces that appeal to modern families. Open plan, flexible layouts with space for the whole family to live comfortably. That's exactly what we have created with the Story Collection, and we couldn't be more proud."