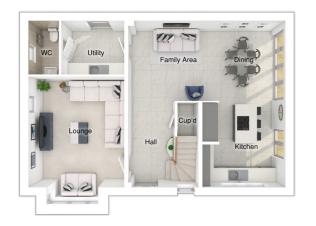

## **The Pennington**

5-bedroom detached house with single or double linked/detached garage Total Floor Area: 202 sq m (2169 sq.ft.)

Total Floor Area: 177 sq m (1905 sq.ft.)

#### Ground floor

8

| Lounge:<br>Kitchen: |             | [14'-1" × 18'-11"]<br>11'-10" × 14'-3"'] |
|---------------------|-------------|------------------------------------------|
| Dining/family area: |             | [23'-8" x 12-0'']                        |
| Study:              | 3380 x 4022 | [11'-1" × 13'-2"]                        |

#### First floor

| Main bedroom: | 4279 x 5184 | [14'-1" x 17'- 0"] |
|---------------|-------------|--------------------|
| Bedroom 2:    | 4395 x 2793 | [14'-5" × 9'-2"]   |
| Bedroom 3:    | 2603 x 5042 | [8'-7" × 16'-7"]   |
| Bedroom 4:    | 2553 x 4411 | [8'-5" x 14'-6"]   |
| Bedroom 5:    | 2801 x 3425 | [9'-2" × 11'-3"]   |