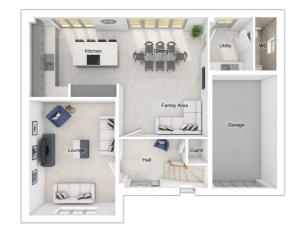

#### Ground floor

8

| Lounge:<br>Kitchen: |             | [14'-1" × 18'-11"]<br>11'-10" × 14'-3"'] |
|---------------------|-------------|------------------------------------------|
| Dining/family area: |             | [23'-8" x 12-0'']                        |
| Study:              | 3380 x 4022 | [11'-1" × 13'-2"]                        |

#### Ground floor

| Lounge:             | 3675 x 5486 | [12'-1" × 18'-0"]   |
|---------------------|-------------|---------------------|
| Kitchen:            | 3668 x 3600 | [12'-1" × 11'-10"]  |
| Dining/family area: | 3596 x 5425 | [11'-10" x 17'-10"] |
| Study:              | 2593 x 2484 | [8'-6" x 8'-2"]     |