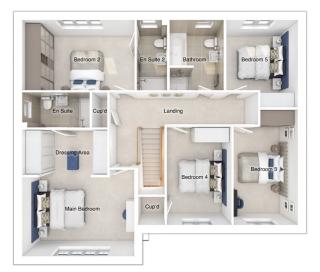

## **The Masterton**

5-bedroom detached house with integral double garage Total Floor Area: 168 sq m(1803 sq.ft.)

#### Ground floor

| Lounge:              | 4912 x 3962 | [16'-2" x 13'-0"] |
|----------------------|-------------|-------------------|
| Kitchen/family area: | 5068 x 4681 | [16'-8" x 15'-4"] |
| Dining:              | 2865 x 3206 | [9'-5" × 10'-6"]  |
|                      |             |                   |

#### First floor

| Main bedroom: | 3491 x 5335 | [11'-6" × 17'-6"] |
|---------------|-------------|-------------------|
| Bedroom 2:    | 2893 x 4269 | [9'-6" x 14'-0"]  |
| Bedroom 3:    | 5067 x 3588 | [16'-8" × 11'-9"] |
| Bedroom 4:    | 3178 x 2907 | [10'-5" × 9'-7"]  |
| Bedroom 5:    | 2581 x 2907 | [8'-6" × 9'-7"]   |
|               |             |                   |