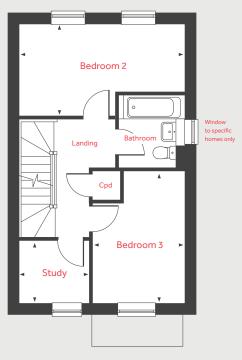

#### First Floor

#### First Floor

Bedroom 1

3.15m x 3.07m 10'4" x 10'1"

Bedroom 2

3.36m x 3.19m 11'1" x 10'6"

Bedroom 3

2.76m x 2.44m 9'1" x 8'0"

LH Lofthatch ◀ ► Measuring points F/F Space for fridge freezer

Please note, floorplans and dimensions are taken from architectural drawings and are for guidance only. Dimensions stated are within a tolerance of plus or minus 50 mm. Overall dimensions are usually stated and there may be projections into these. With our continual improvement policy we constantly review our designs and specification to ensure we deliver the best product to our customers. Computer generated images not to scale. Finishes and materials may vary and landscaping is illustrative only. Kitchen layouts are indicative only and may change. To confirm specific details on our homes please ask your Sales Consultant. September 2022.