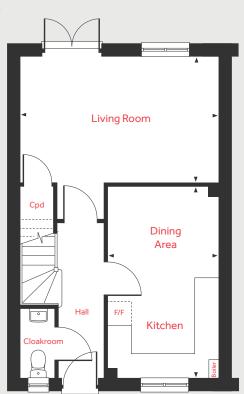

# Ground Floor

#### **Ground Floor**

Living Room

5.59m x 3.11m 18'4" x 10'3"

Kitchen

2.94m x 2.71m 9'8" x 8'11"

Dining Area

2.71m x 2.64m 8'11" x 8'8"

#### First Floor

Bedroom 1

3.15m x 3.07m 10'4" x 10'1"

Bedroom 2

3.36m x 3.19m 11'1" x 10'6"

Bedroom 3

2.76m x 2.44m 9'1" x 8'0"

LH Lofthatch ◀ ► Measuring points F/F Space for fridge freezer

Please note, floorplans and dimensions are taken from architectural drawings and are for guidance only. Dimensions stated are within a tolerance of plus or minus 50 mm. Overall dimensions are usually stated and there may be projections into these. With our continual improvement policy we constantly review our designs and specification to ensure we deliver the best product to our customers. Computer generated images not to scale. Finishes and materials may vary and landscaping is illustrative only. Kitchen layouts are indicative only and may change. To confirm specific details on our homes please ask your Sales Consultant. September 2022.