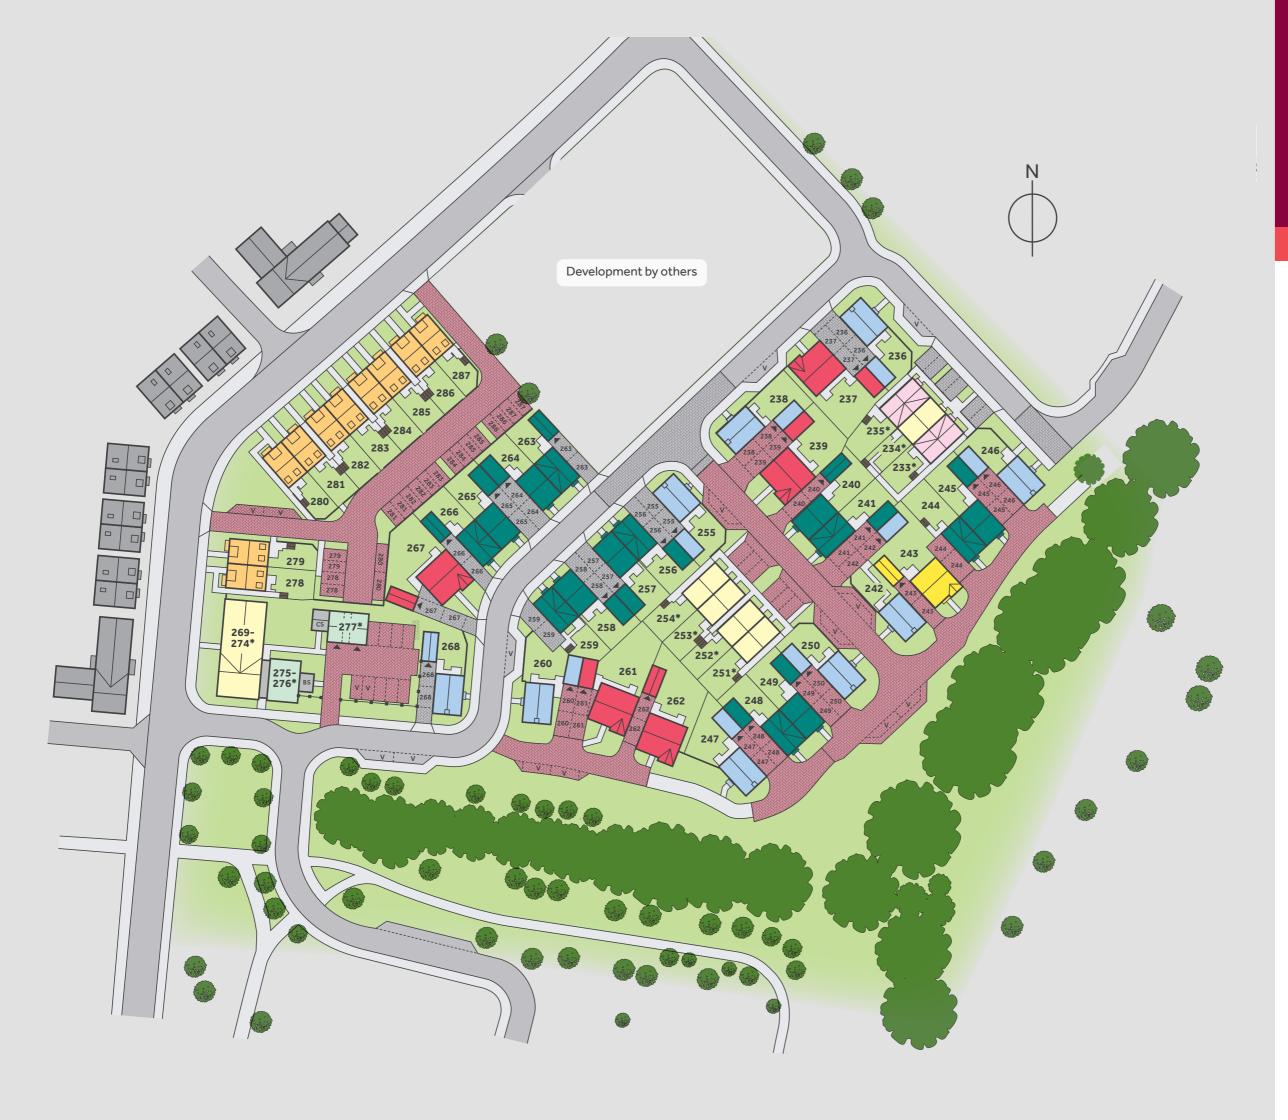

# Development layout

#### 4 bedroom home

- The Charlton Home **243**
- The Bosham Homes 237, 239, 261, 262 & 267

### 3 bedroom home

- The Midhurst Homes 236, 238, 242, 246, 247, 250, 255, 260 & 268
- The Eveleigh Homes 240, 241, 244, 245, 248, 249, 256, 257, 258, 259, 263, 264, 265 & 266
- The Chester Homes 278, 279, 280, 281, 282, 283, 284, 285, 286 & 287

#### Affordable Housing \*

- 1 bedroom homes
- 2 bedroom homes
- 3 bedroom homes
- Development by others

Visitor Parking Space CS Garage Entrance

BS

Cycle Store

Not to scale. Trees and landscaping are indicative only and may alter during construction. The trees, shrubs and gardens shown are illustrative only. Finishes and materials may vary from those shown here. Please ask your Sales Consultant for specific details.

Bin Store