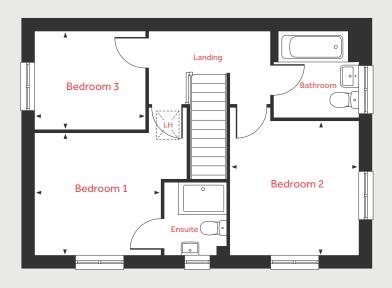

#### First Floor

Bedroom 1

3.15m x 3.07m 10'4" x 10'1"

Bedroom 2

3.36m x 3.19m 11'1" x 10'6"

Bedroom 3

2.76m x 2.44m 9'1" x 8'0"

LH Lofthatch ◀ ► Measuring points F/F Space for fridge freezer

Please note, floorplans and dimensions are taken from architectural drawings and are for guidance only. Dimensions stated are within a tolerance of plus or minus 50 mm. Overall dimensions are usually stated and there may be projections into these. With our continual improvement policy we constantly review our designs and specification to ensure we deliver the best product to our customers. Computer generated images not to scale. Finishes and materials may vary and landscaping is illustrative only. Kitchen layouts are indicative only and may change. To confirm specific details on our homes please ask your Sales Consultant. September 2022.