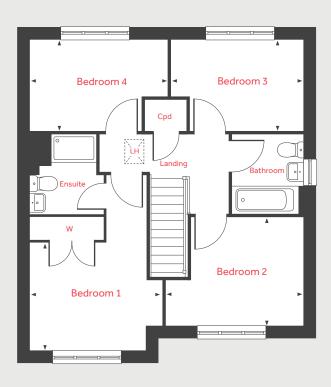

#### First Floor

Bedroom 1

3.15m x 3.07m 10'4" x 10'1"

Bedroom 2

3.36m x 3.19m 11'1" x 10'6"

Bedroom 3

2.76m x 2.44m 9'1" x 8'0"

LH Lofthatch ◀ ► Measuring points F/F Space for fridge freezer