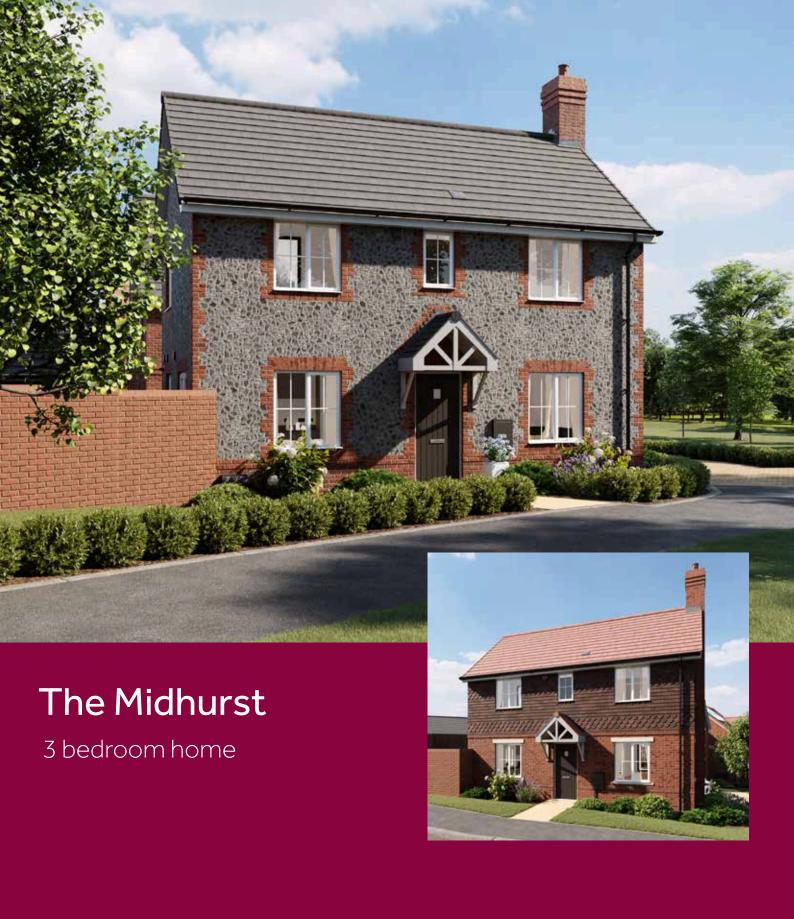

supermatt emulsion                         | - | - |
|-----------------------------------------------------------|---|---|
| Ceilings in white Supermatt emulsion                      | - | - |
| Internal woodwork in gloss white                          | - | • |
| White internal doors with satin chrome fittings           | - | - |
| White gloss staircase with white newel caps and handrails | - | - |
| Gas fired combi or system boiler                          | - | • |
| External door with multipoint locking system and doorbell | - | - |
| Low energy external light to front door                   | - | - |

Linden Homes subscribes to the consumer Code of Conduct.

 $Please\ refer\ to\ www.consumercode for home builders.com\ or\ ask\ your\ Sales\ Consultant\ for\ further\ information.$ 





Minerva Heights
Chichester PO19 3PH | 01243 717 221
lindenhomes.co.uk



# The Midhurst

3 bedroom home

#### First Floor



# Ground Floor



#### **Ground Floor**

Living Room

5.59m x 3.11m 18'4" x 10'3"

Kitchen

2.94m x 2.71m 9'8" x 8'11"

Dining Area

2.71m x 2.64m 8'11" x 8'8"

#### First Floor

Bedroom 1

3.15m x 3.07m 10'4" x 10'1"

Bedroom 2

3.36m x 3.19m 11'1" x 10'6"

Bedroom 3

2.76m x 2.44m 9'1" x 8'0"

LH Lofthatch ◀ ► Measuring points F/F Space for fridge freezer

Please note, floorplans and dimensions are taken from architectural drawings and are for guidance only. Dimensions stated are within a tolerance of plus or minus 50 mm. Overall dimensions are usually stated and there may be projections into these. With our continual improvement policy we constantly review our d