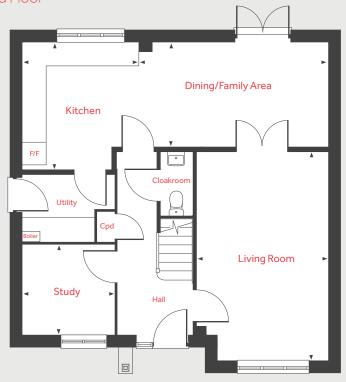

## **Ground Floor**

#### **Ground Floor**

| Living Room   |               |
|---------------|---------------|
| 5.50m x 3.50m | 18'1" × 11'6" |

Kitchen

3.34m x 3.04m 11'0" x 10'0"

Dining/Family Area

5.02m x 2.75m 16'6" x 9'0"

Study

2.41m x 2.37m 7'11" x 7'9"