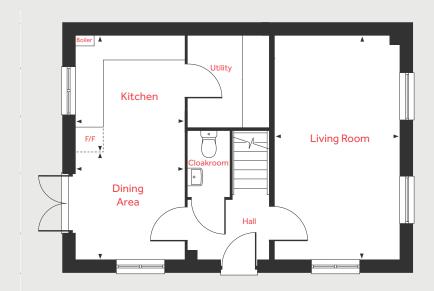

#### **Ground Floor**

Living Room

5.59m x 3.11m 18'4" x 10'3"

Kitchen

2.94m x 2.71m 9'8" x 8'11"

Dining Area

2.71m x 2.64m 8'11" x 8'8"

Please note, floorplans and dimensions are taken from architectural drawings and are for guidance only. Dimensions stated are within a tolerance of plus or minus 50 mm. Overall dimensions are usually stated and there may be projections into these. With our continual improvement policy we constantly review our designs and specification to ensure we deliver the best product to our customers. Computer generated images not to scale. Finishes and materials may vary and landscaping is illustrative only. Kitchen layouts are indicative only and may change. To confirm specific details on our homes please ask your Sales Consultant. September 2022.