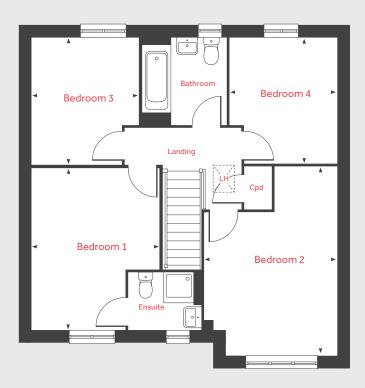

# The Bosham

4 bedroom home

#### First Floor

#### Bedroom 1

Bedroom 2

4.98m x 3.50m 16'4" x 11'6"

Bedroom 3

3.35m x 2.88m 11'0" x 9'5"

Bedroom 4

3.34m x 2.82m 11'0" x 9'3"

LH Lofthatch F/F Integrated fridge freezer
Cpd Cupboard ✓ ► Measuring points