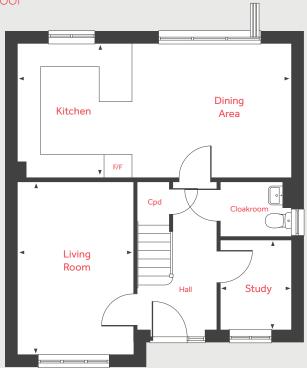

## Ground Floor

#### **Ground Floor**

Living Room

4.55m x 3.05m 14'11" x 10'0"

Kitchen/Dining Area

7.21m x 3.52m 23'8" x 11'7"

Study

2.35m x 1.86m 7'9" x 6'1"