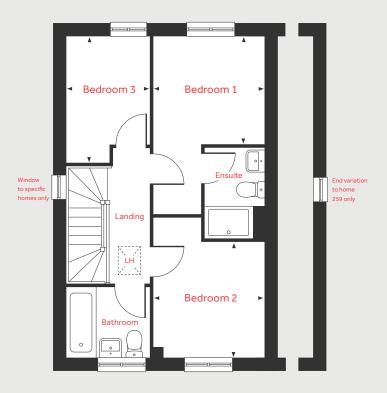

#### First Floor

Bedroom 1

3.48m x 2.86m 11'5" x 9'5"

Bedroom 2

3.65m x 2.85m 12'0" x 9'5"

Bedroom 3

3.52m x 2.39m 11'7" x 7'10"

Bedroom 4

3.62m x 2.39m 11'11" x 7'10"

LH Loft hatch F/F Integrated fridge freezer
Cpd Cupboard ✓ ► Measuring points

Please note, floorplans and dimensions are taken from architectural drawings and are for guidance only. Dimensions stated are within a tolerance of plus or minus 50mm. Overall dimensions are usually stated and there may be projections into these. With our continual improvement policy we constantly review our designs and specification to ensure we deliver the best product to our customers. Computer generated images not to scale. Finishes and materials may vary and landscaping is illustrative only. Kitchen layouts are indicative only and may change. To confirm specific details on our homes please ask your Sales Consultant. September 2022.