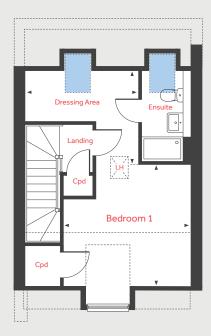

#### First Floor

Bedroom 1

3.15m x 3.07m 10'4" x 10'1"

Bedroom 2

3.36m x 3.19m 11'1" x 10'6"

Bedroom 3

2.76m x 2.44m 9'1" x 8'0"

LH Lofthatch ◀ ► Measuring points F/F Space for fridge freezer

Please note, floorplans and dimensions are taken from architectural drawings and are for guidance only. Dimensions stated are within a tolerance of plus or minus 50 mm. Overall dimensions are usually stated and there may be projections into these. With our continual improvement policy we constantly review our designs and specification to ensure we deliver the best product to our customers. Computer generated images not to scale. Finishes and materials may vary and landscaping is illustrative only. Kitchen layouts are indicative only and may change. To confirm specific details on our homes please ask your Sales Consultant. September 2022.