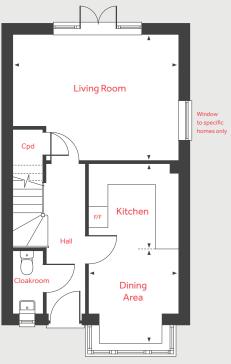

# Ground Floor

#### **Ground Floor**

Living Room

5.59m x 3.11m 18'4" x 10'3"

Kitchen

2.94m x 2.71m 9'8" x 8'11"

Dining Area

2.71m x 2.64m 8'11" x 8'8"