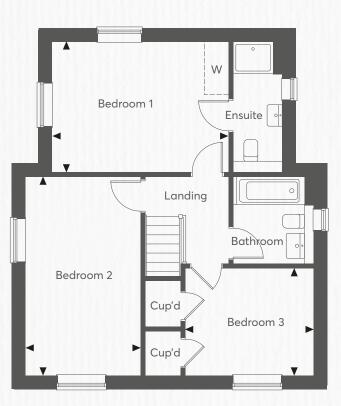

#### FIRST FLOOR

| Bedroom 1 | 4.46m x 3.32m | 14'7" × 10'11" |
|-----------|---------------|----------------|
| Bedroom 2 | 5.00m x 2.94m | 16'4" x 9'7"   |
| Bedroom 3 | 3.25m x 2.73  | 10'8" x 8'11"  |

Wi- Denotes space for wardrobe - C - Cupboard - AC - Airing Cupboard - B - Boiler.

Dimensions may vary by 50mm dependent on plot. Please speak to a Sales Consultant more further details. Details may vary from plot to plot. Dimensions are approximate and should not be used for furniture space, appliance space or carpet sizes. Please ask for details of your chosen plot. The contents of this document do not form or constitute a warranty or represent part of any contract. Please note: to increase legibility these plans have been sized to fit the page. As a result each plan may be a different scale to others within this document. Computer generated image, indicative only.