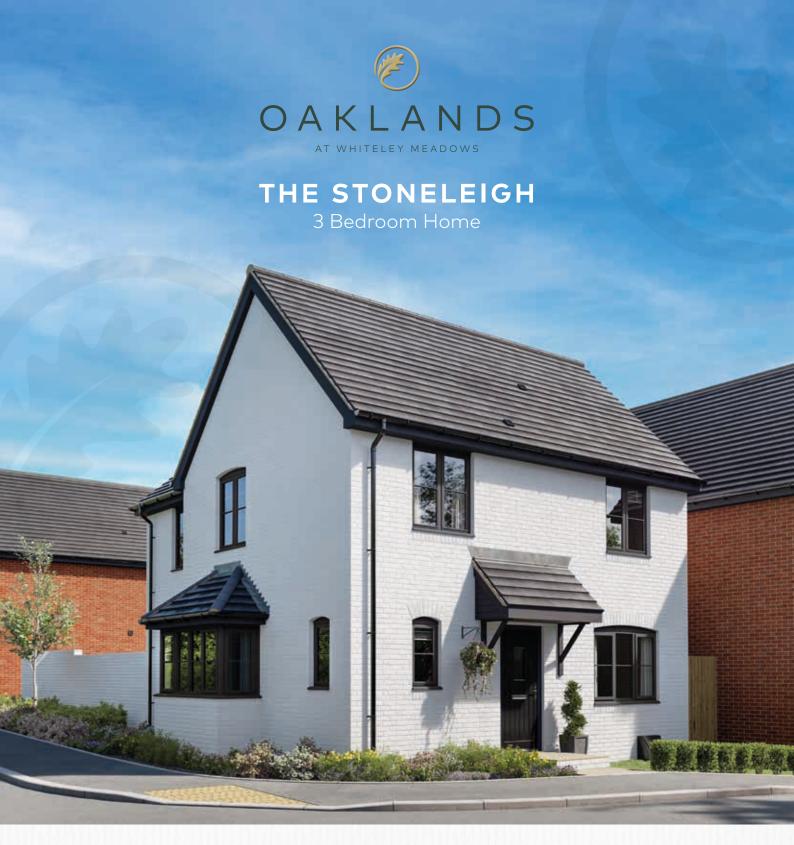

- Spacious 3 bedroom detached home with double allocated parking and single garage
- Open plan kitchen/dining area perfect for entertaining with double doors to the rear garden
- Separate living room with feature bay window
- Convenient separate utility with access to the rear garden
- 3 good sized bedrooms with ensuite to bedroom 1



# THE RICHMOND

# 3 Bedroom Home

#### FIRST FLOOR



| Bedroom 1 | 3.90m x 3.52m | 12'9" x 11'6" |
|-----------|---------------|---------------|
| Bedroom 2 | 3.87m x 3.10m | 12'8" x 10'2" |
| Bedroom 3 | 3.03m x 2.61m | 9'11" x 8'6"  |

#### **GROUND FLOOR**



| Kitchen     | 3.65m x 3.10m | 11'12" x 10'2" |
|-------------|---------------|----------------|
| Dining Room | 3.10m x 2.94m | 10'2" x 9'7"   |
| Living Room | 5.69m x 3.11m | 18'8" × 10'2"  |



- Spacious 3 bedroom detached home with double allocated parking and garage
- Inviting open plan kitchen/dining/snug area with feature bay window and double doors to the rear garden
- Energy efficient solar panels
- 3 good sized bedrooms and ensuite to bedroom 1



# THE STONELEIGH

# 3 Bedroom Home

#### FIRST FLOOR



| Bedroom 1 | 4.46m x 3.32m | 14'7" × 10'11" |
|-----------|---------------|----------------|
| Bedroom 2 | 5.00m x 2.94m | 16'4" x 9'7"   |
| Bedroom 3 | 3.25m x 2.73  | 10'8" x 8'11"  |

#### **GROUND FLOOR**



| Kitchen          | 3.28m x 3.06m | 10'9" x 10'0" |
|------------------|---------------|---------------|
| Dining Room/Snug | 6.56m x 3.90m | 21'6" x 12'9" |
| Living Room      | 5.01m x 3.21m | 16'5" x 10'6" |

Wi- Denotes space for wardrobe - C - Cupboard - A