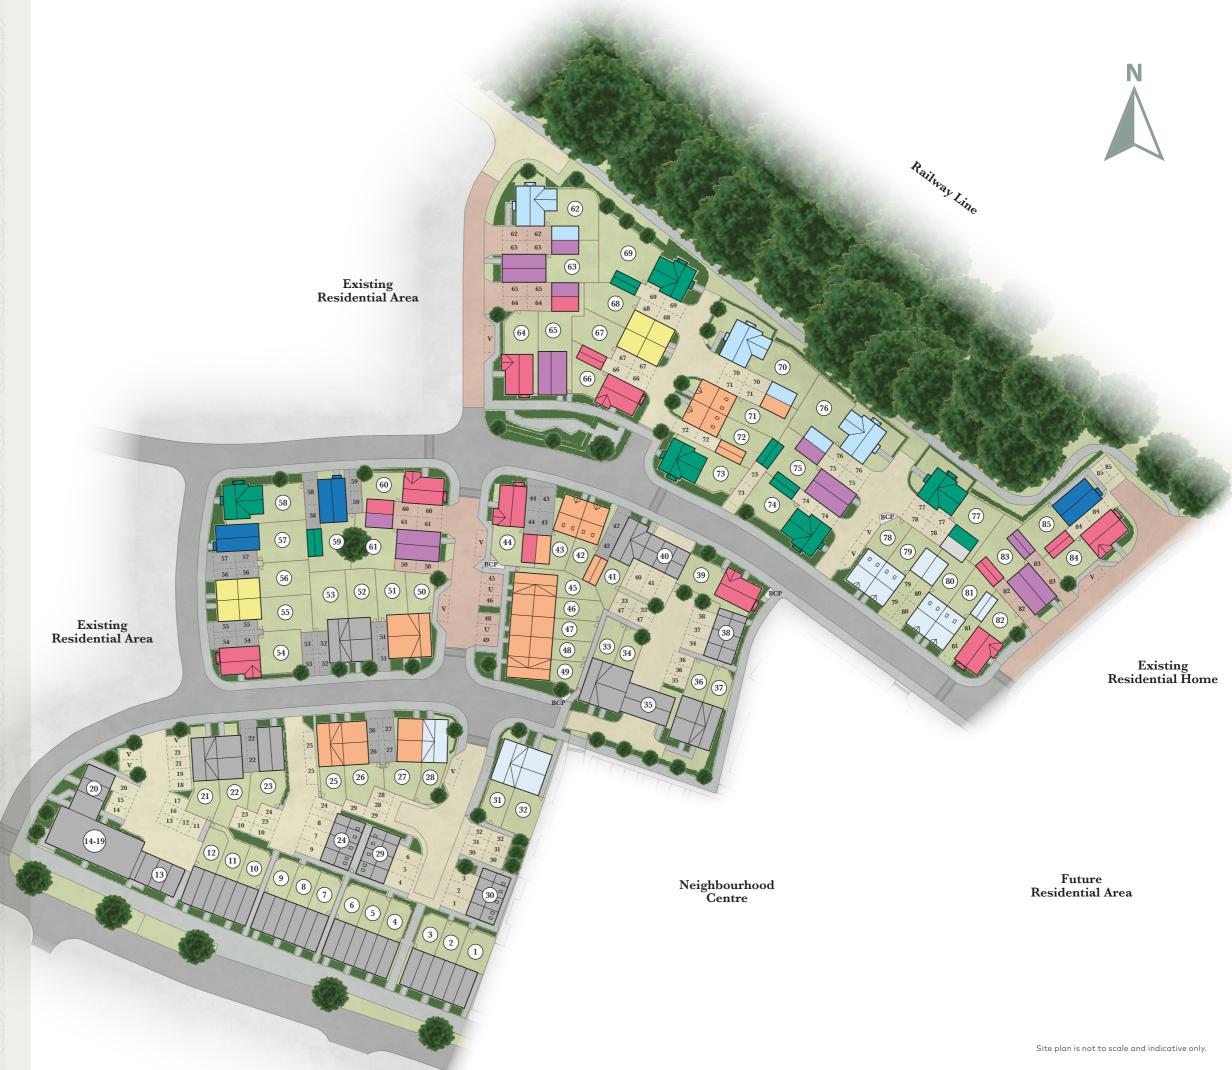

# DEVELOPMENT LAYOUT

- The Olympia
  4 Bedroom Home
  Plots 62, 70 & 76
- The Stoneleigh
  3 Bedroom Home
  Plots 58, 69, 73, 74 & 77
- The Addington
  3 Bedroom Home
  Plots 61, 63, 65, 75 & 83
- The Hickstead
  3 Bedroom Home
  Plots 57, 59 & 85
- The Richmond
  3 Bedroom Home
  Plots 39, 44, 54, 60, 64, 66, 82 & 84
- The Badminton 2 Bedroom Home Plots 55, 56, 67 & 68
- Shared Ownership
- Affordable Rent
- Private Rented

BCP Bin Collection Point

v Visitor Parking

- Spacious 3 bedroom home with single garage and parking for two cars
- Inviting open plan kitchen/dining area with double doors to the rear garden
- Separate living room