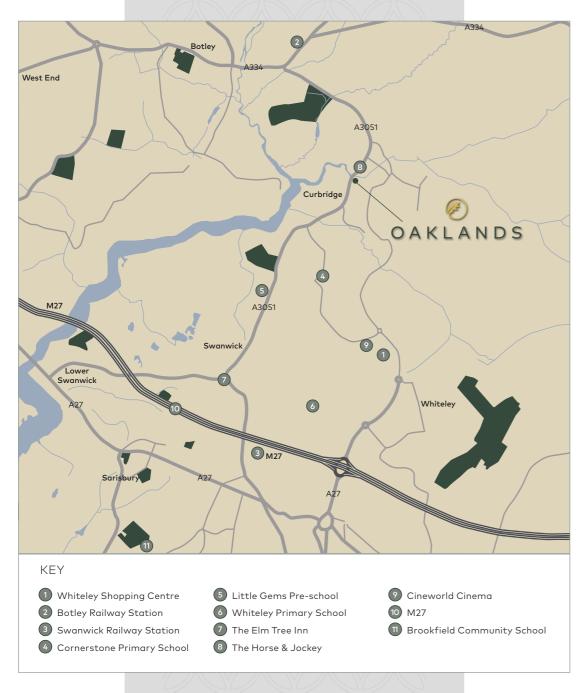

#### **ESSENTIALS**

From Whiteley Meadows you can find everything you need for everyday life nearby. There is a supermarket, GP and dental surgeries, a post office and a pharmacy all within a five-minute drive.

#### **EDUCATION**

There are several nursery, primary and secondary schools conveniently located within 10 minutes by car. Furthermore, Southampton offers a number of options for higher education, with a choice of colleges and universities.

#### SHOPPING

Whiteley Shopping is located 1.6 miles down the road and plays home to a huge selection of shopping. From stationery to jewellery to sportswear and spectacles, there is something to suit most tastes and needs.

#### **ENTERTAINMENT**

Film fans will love the nine-screen cinema that's just a six-minute drive away. However, if you prefer the magic of a stage show, there are a choice of theatres in and around Southampton, which can be reached in as little as 20 minutes.

#### **FOOD & DRINK**

Despite its name, Whiteley Shopping offers much more than just retail. Its long list of cafés and restaurants includes many of the family favourites and can satisfy most cravings for breakfast, lunch and dinner.

### LEISURE

The local area is blessed with an abundance of beautiful countryside, including the River Hamble and the south coast, which is less than 30 minutes away by car. Alternatively, there are plenty of indoor activities nearby, including a swimming pool, gym and climbing centre.

#### CONNECTIONS

Easy access to the M27 motorway opens up a gateway to Southampton, Portsmouth and the rest of the south coast. Alternatively, Botley Station is a six-minute cycle ride away and operates services to London Waterloo in around 90 minutes.