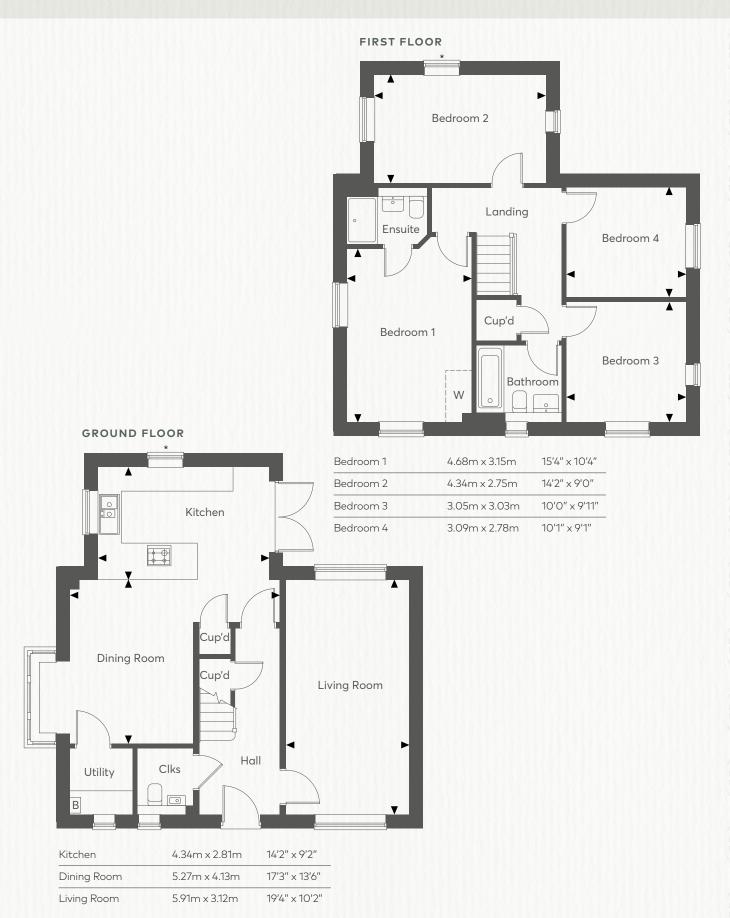

- Impressive 4 bedroom detached home with double allocated parking and single garage
- Spacious kitchen with double doors to the rear garden and an adjoining dining room
- Large separate living room with dual aspect windows filling the room with light
- Convenient separate utility and downstairs storage space
- 4 good sized bedrooms and en suite to bedroom 1

# THE OLYMPIA

## 4 Bedroom Home

<sup>|</sup> W|- Denotes space for wardrobe - C - Cupboard - AC - Airing Cupboard - B - Boiler. \*No window to plot 89.

Dimensions may vary by 50mm dependent on plot. Please speak to a Sales Consultant more further details. Details may vary from plot to plot. Dimensions are approximate and should not be used for furniture space, appliance space or carpet sizes. Please ask for details of your chosen plot. The contents of this document do not form or constitute a warranty or represent part of any contract. Please note: to increase legibility these plans have been sized to fit the page. As a result each plan may be a different scale to others within this document. Computer generated image, indicative only.