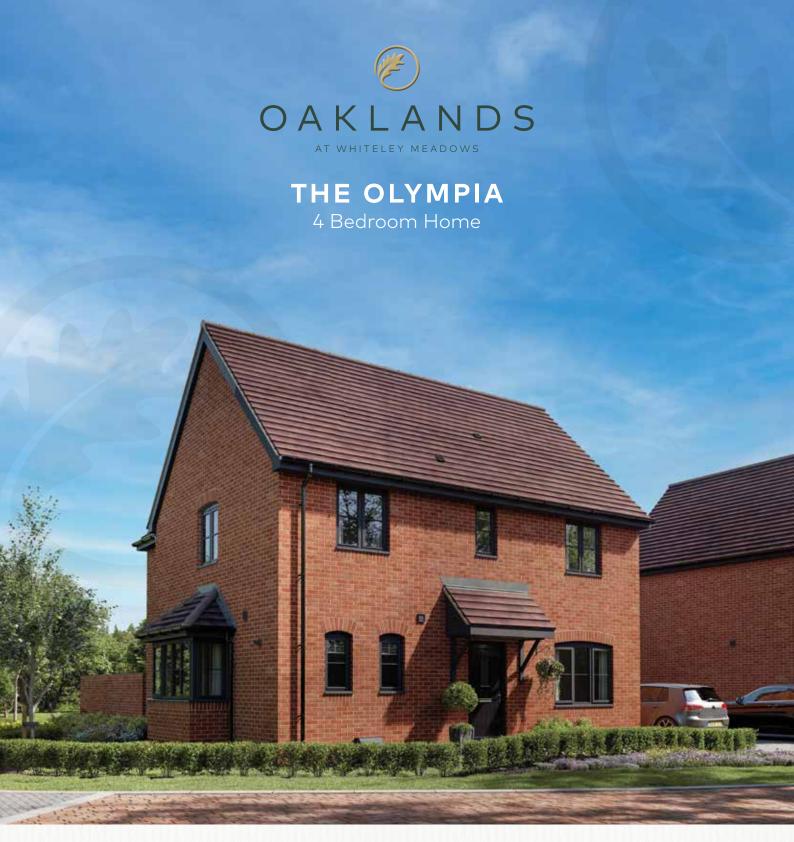

# THE OLYMPIA

## 4 Bedroom Home

<sup>|</sup> W|- Denotes space for wardrobe - C - Cupboard - AC - Airing Cupboard - B - Boiler. \*No window to plot 89.

Dimensions may vary by 50mm dependent on plot. Please speak to a Sales Consultant more further details. Details may vary from plot to plot. Dimensions are approximate and should not be used for furniture space, appliance space or carpet sizes. Please ask for details of your chosen plot. The contents of this document do not form or constitute a warranty or represent part of any contract. Please note: to increase legibility these plans have been sized to fit the page. As a result each plan may be a different scale to others within this document. Computer generated image, indicative only.