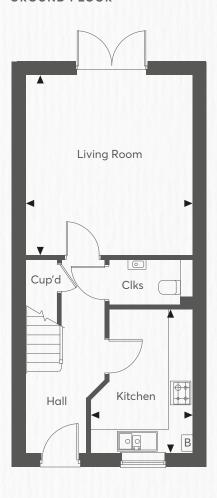

# THE HICKSTEAD

# 3 Bedroom Home

#### **GROUND FLOOR**

| Kitchen/Dining Area | 5.57m x 3.46m | 18'3" x 11'4" |
|---------------------|---------------|---------------|
| Living Room         | 4.31m x 3.41m | 14'1" × 11'2" |

#### FIRST FLOOR

| Bedroom 1 | 4.50m x 4.27m | 14'9" x 14'0" |
|-----------|---------------|---------------|
| Bedroom 2 | 3.50m x 3.24m | 11'5" x 10'7" |
| Redroom 3 | 3 50m v 2 26m | 11'5" > 7'5"  |

- Spacious 3 bedroom detached home with double allocated parking and single garage
- Open plan kitchen/dining area perfect for entertaining with double doors to the rear garden
- Separate living room with feature bay window
- Convenient separate utility with access to the rear garden
- 3 good sized bedrooms with ensuite to bedroom 1