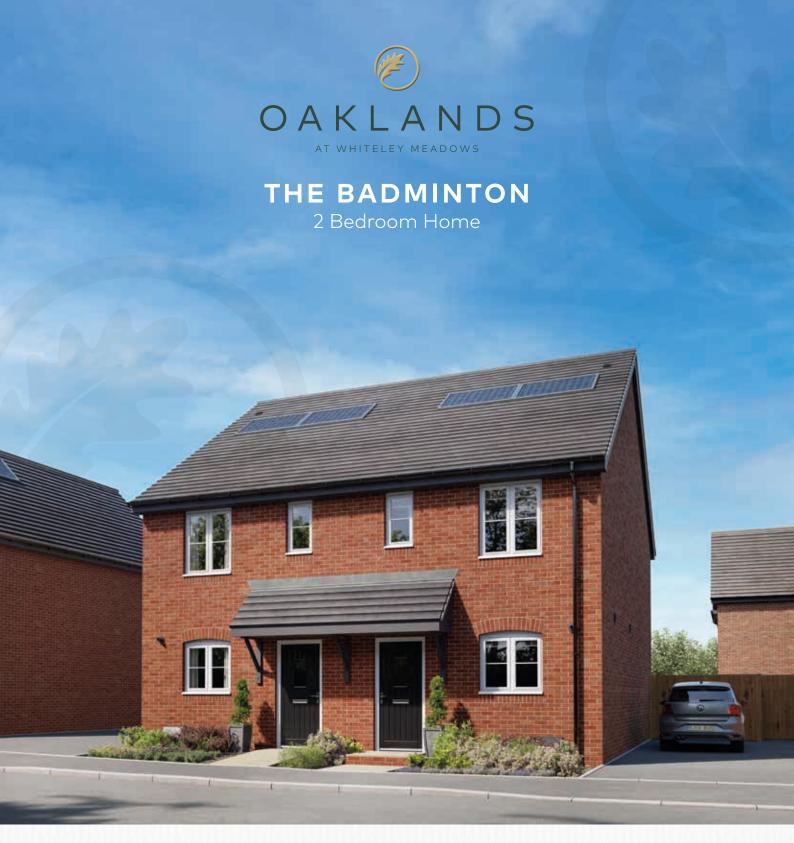

# THE BADMINTON

# 2 Bedroom Home

#### **GROUND FLOOR**

| Kitchen     | 3.64m x 2.60m | 11'11" x 8'6"   |
|-------------|---------------|-----------------|
| Livina Room | 4.55m x 4.23m | 14'11" x 13'11" |

#### FIRST FLOOR

| Bedroom 1 | 4.23m x 3.53m | 13'11" × 11'7"  |
|-----------|---------------|-----------------|
| Bedroom 2 | 4.23m x 3.64m | 13'11" x 11'11" |

- Spacious 3 bedroom detached home with double allocated parking
- Inviting open plan kitchen/dining area with double doors to the rear garden

- 2 bedroom semi-detached property with double allocated parking
- Spacious living room with double doors leading to the rear garden

- Energy efficient solar panels
- Convenient downstairs cloakroom and understairs storage
- Two double bedrooms