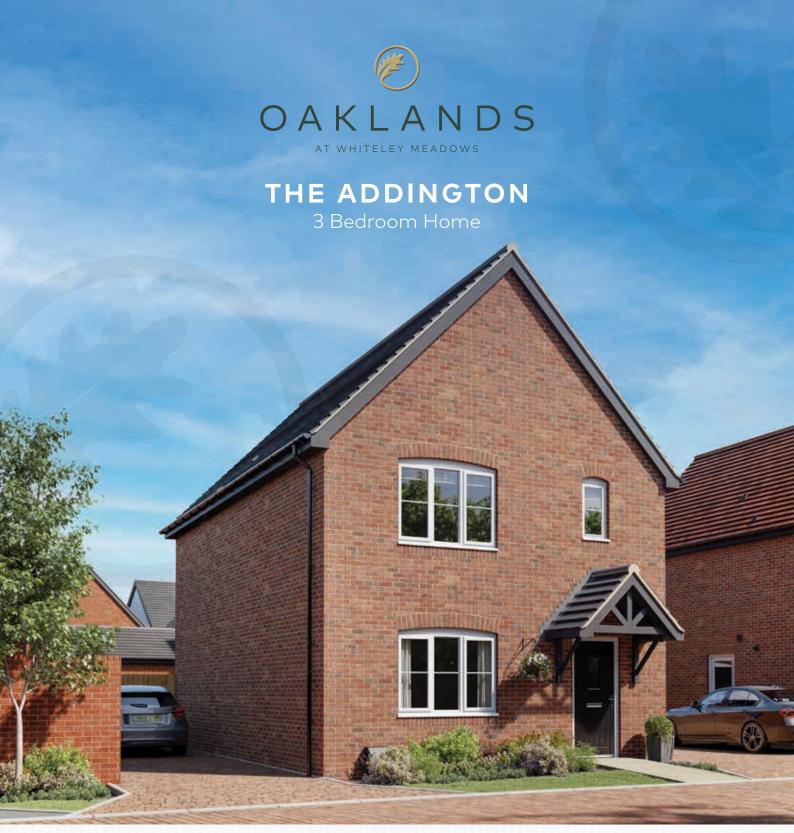

# THE ADDINGTON

## 3 Bedroom Home

| Kitchen/Dining Area | 5.87m x 4.35m | 19'3" x 14'3" |
|---------------------|---------------|---------------|
| Living Room         | 4.94m x 3.56m | 16'2" x 11'8" |

#### FIRST FLOOR

| Bedroom 1 | 4.75m x 3.69m | 15'7" x 12'1"  |
|-----------|---------------|----------------|
| Bedroom 2 | 3.61m x 3.42m | 11'10" x 11'3" |
| Bedroom 3 | 3.42m x 2.24m | 11'3" × 7'4"   |

BCP Bin Collection Point

v Visitor Parking

- Spacious 3 bedroom home with single garage and parking for two cars
- Inviting open plan kitchen/dining area with double doors to the rear garden
- Separate living room

- Energy efficient solar panels
- 3 good sized bedrooms with bedroom
   1 boasting an en suite shower room