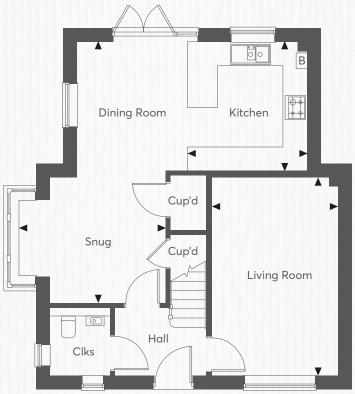

#### **GROUND FLOOR**

| Kitchen          | 3.28m x 3.06m | 10'9" x 10'0" |
|------------------|---------------|---------------|
| Dining Room/Snug | 6.56m x 3.90m | 21'6" x 12'9" |
| Living Room      | 5.01m x 3.21m | 16'5" x 10'6" |

Wi- Denotes space for wardrobe - C - Cupboard - AC - Airing Cupboard - B - Boiler.

Dimensions may vary by 50mm dependent on plot. Please speak to a Sales Consultant more further details. Details may vary from plot to plot. Dimensions are approximate and should not be used for furniture space, appliance space or carpet sizes. Please ask for details of your chosen plot. The contents of this document do not form or constitute a warranty or represent part of any contract. Please note: to increase legibility these plans have been sized to fit the page. As a result each plan may be a different scale to others within this document. Computer generated image, indicative only.