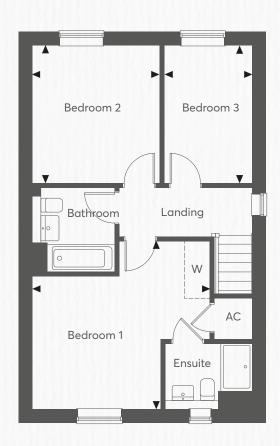

# THE RICHMOND

# 3 Bedroom Home

#### FIRST FLOOR

| Bedroom 1 | 3.90m x 3.52m | 12'9" x 11'6" |
|-----------|---------------|---------------|
| Bedroom 2 | 3.87m x 3.10m | 12'8" x 10'2" |
| Bedroom 3 | 3.03m x 2.61m | 9'11" x 8'6"  |

#### **GROUND FLOOR**

| Kitchen     | 3.65m x 3.10m | 11'12" x 10'2" |
|-------------|---------------|----------------|
| Dining Room | 3.10m x 2.94m | 10'2" x 9'7"   |
| Living Room | 5.69m x 3.11m | 18'8" × 10'2"  |

- Spacious 3 bedroom detached home with double allocated parking and garage
- Inviting open plan kitchen/dining/snug area with feature bay window and double doors to the rear garden
- Energy efficient solar panels
- 3 good sized bedrooms and ensuite to bedroom 1