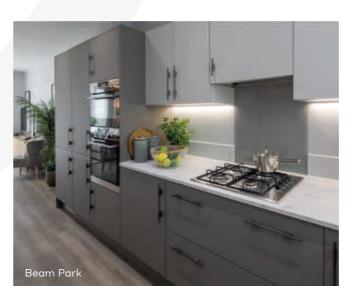

# **SPECIFICATION**

| itchen                                                                                                                                                  | 2<br>bedroom home       | 3<br>bedroom home | 4<br>bedroom home          |
|---------------------------------------------------------------------------------------------------------------------------------------------------------|-------------------------|-------------------|----------------------------|
| Modern kitchen with laminate worktop including utility                                                                                                  | •                       | •                 | •                          |
| bowl stainless steel sink with mixer tap                                                                                                                | •                       | •                 | •                          |
| ntegrated single oven with hob                                                                                                                          | •                       | •                 | •                          |
| tainless steel cooker splashback                                                                                                                        | •                       | •                 | •                          |
| burner gas hob                                                                                                                                          | •                       | •                 | •                          |
| ntegrated extractor                                                                                                                                     | •                       | •                 |                            |
| Chimney hood                                                                                                                                            |                         |                   | •                          |
| fultigrid appliance switching                                                                                                                           | •                       | •                 | •                          |
|                                                                                                                                                         | •                       | •                 | •                          |
| endant light fitting                                                                                                                                    | •                       | •                 | •                          |
| pace for washer/dryer with housing, plumbing and electrical supply                                                                                      |                         |                   |                            |
| pace for dishwasher with housing, plumbing and electrical supply                                                                                        | •                       | •                 | •                          |
| pace for fridge/freezer with electrical supply                                                                                                          | •                       | •                 | •                          |
| athroom, En Suites & WCs                                                                                                                                |                         |                   |                            |
| ontemporary white sanitaryware with chrome fittings                                                                                                     | •                       | •                 | •                          |
| athroom and en suite white radiator                                                                                                                     | •                       | •                 | •                          |
| and held shower to bath                                                                                                                                 | •                       | •                 | •                          |
| alf height tiling to the walls above bath, full height tilling to shower enclosures                                                                     | •                       | •                 | •                          |
| ternal Finishes                                                                                                                                         |                         |                   |                            |
| /alls in matt white emulsion                                                                                                                            | •                       | •                 | •                          |
| eilings - flush smooth finish in matt white emulsion                                                                                                    | •                       | •                 | •                          |
| atin white interior woodwork                                                                                                                            | •                       | •                 | •                          |
| oftwood staircase                                                                                                                                       | •                       | •                 | •                          |
| /hite internal doors with polished chrome fittings                                                                                                      | •                       | •                 | •                          |
| PVC windows and French doors to garden                                                                                                                  | •                       | •                 | •                          |
| endant low energy fittings                                                                                                                              | •                       | •                 | •                          |
| sidantion onergy ficerings                                                                                                                              |                         |                   |                            |
| eating, Electrical & Lighting                                                                                                                           |                         |                   |                            |
| /hite radiators to all rooms                                                                                                                            | •                       | •                 | •                          |
| ombi boiler                                                                                                                                             | •                       | •                 | •                          |
| arbon monoxide alarm                                                                                                                                    | •                       | •                 | •                          |
| moke alarm detectors                                                                                                                                    | •                       | •                 | •                          |
| Vhite switches and sockets                                                                                                                              | •                       | •                 | •                          |
| V point to lounge                                                                                                                                       | •                       | •                 | •                          |
| eat alarm to Kitchen                                                                                                                                    | •                       | •                 | •                          |
| xterior                                                                                                                                                 |                         |                   |                            |
| atio slabs to the rear garden                                                                                                                           | •                       | •                 | •                          |
| ow energy external light to front door                                                                                                                  | •                       | •                 | •                          |
| ockets and lights to garages on selected homes                                                                                                          | •                       | •                 | •                          |
| xternal door with multipoint locking system                                                                                                             | •                       | •                 | •                          |
| Accorded Good Well Motel pointer Golding System                                                                                                         |                         |                   |                            |
| eace of Mind                                                                                                                                            |                         |                   |                            |
| IHBC 10-year building warranty                                                                                                                          | •                       | •                 | •                          |
| irst two years' customer service support from Countryside Homes                                                                                         | •                       | •                 | •                          |
| ome: Development:                                                                                                                                       |                         |                   |                            |
| can confirm that I have fully discussed the specification with the purchasers:  confirm that the specification of my new home has been explained to me: |                         |                   | (Sales Executive Signature |
| ,                                                                                                                                                       | Signed by Purchaser (2) | :                 |                            |
| -                                                                                                                                                       | - , , , , ,             |                   |                            |
| ated:                                                                                                                                                   |                         |                   |                            |
|                                                                                                                                                         |                         |                   |                            |