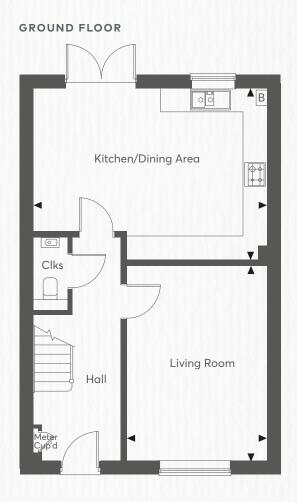

# THE ADDINGTON

## 3 Bedroom Home

| Kitchen/Dining Area | 5.87m x 4.35m | 19'3" x 14'3" |
|---------------------|---------------|---------------|
| Living Room         | 4.94m x 3.56m | 16'2" x 11'8" |

BCP Bin Collection Point

v Visitor Parking

- Spacious 3 bedroom home with single garage and parking for two cars
- Inviting open plan kitchen/dining area with double doors to the rear garden
- Separate living room

- Energy efficient solar panels
- 3 good sized bedrooms with bedroom
   1 boasting an en suite shower room