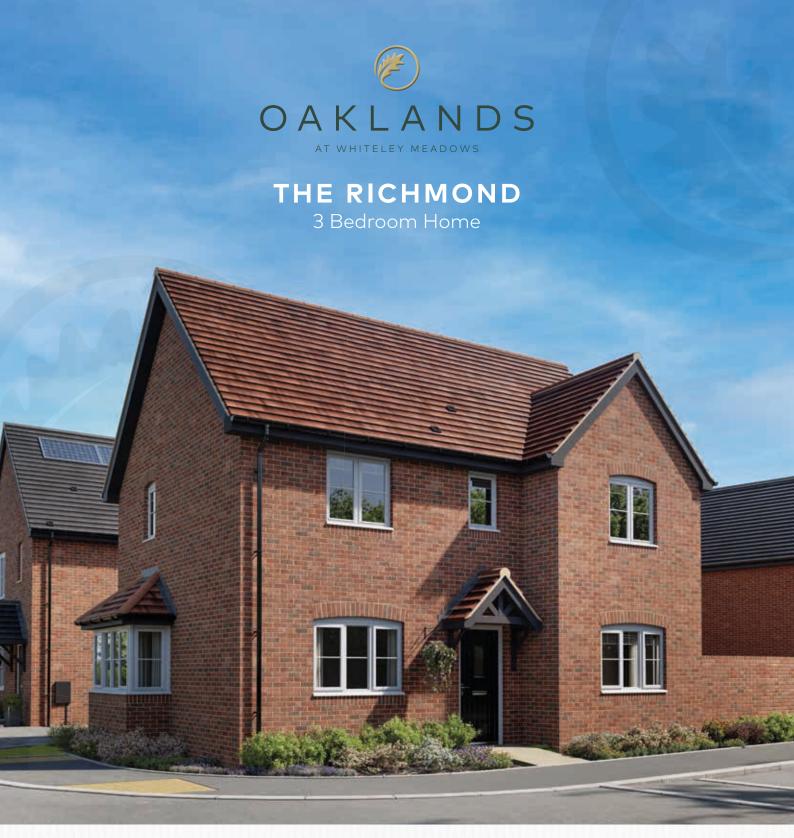

m x 3.64m | 13'11" x 11'11" |



- Spacious 3 bedroom detached home with double allocated parking
- Inviting open plan kitchen/dining area with double doors to the rear garden

- Energy efficient solar panels
- Downstairs cloakroom and convenient under stairs storage
- 3 good sized bedrooms with bedroom 1 having the added convenience of an en suite shower room



# THE HICKSTEAD

# 3 Bedroom Home

#### **GROUND FLOOR**



| Kitchen/Dining Area | 5.57m x 3.46m | 18'3" x 11'4" |
|---------------------|---------------|---------------|
| Living Room         | 4.31m x 3.41m | 14'1" × 11'2" |

#### FIRST FLOOR



| Bedroom 1 | 4.50m x 4.27m | 14'9" x 14'0" |
|-----------|---------------|---------------|
| Bedroom 2 | 3.50m x 3.24m | 11'5" x 10'7" |
| Redroom 3 | 3 50m v 2 26m | 11'5" > 7'5"  |



- Spacious 3 bedroom detached home with double allocated parking and single garage
- Open plan kitchen/dining area perfect for entertaining with double doors to the rear garden
- Separate living room with feature bay window
- Convenient separate utility with access to the rear garden
- 3 good sized bedrooms with ensuite to bedroom 1



# THE RICHMOND

# 3 Bedroom Home

#### FIRST FLOOR



| Bedroom 1 | 3.90m x 3.52m | 12'9" x 11'6" |
|-----------|---------------|---------------|
| Bedroom 2 | 3.87m x 3.10m | 12'8" x 10'2" |
| Bedroom 3 | 3.03m x 2.61m | 9'11" x 8'6"  |

#### **GROUND FLOOR**



| Kitchen     | 3.65m x 3.10m | 11'12" x 10'2" |
|-------------|---------------|----------------|
| Dining Room | 3.10m x 2.94m | 10'2" x 9'7"   |
| Living Room | 5.69m x 3.11m | 18'8" × 10'2"  |