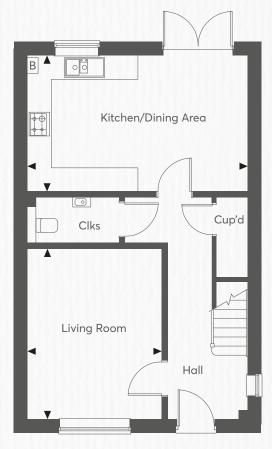

BCP Bin Collection Point

v Visitor Parking

- Spacious 3 bedroom home with single garage and parking for two cars
- Inviting open plan kitchen/dining area with double doors to the rear garden
- Separate living room

- Energy efficient solar panels
- 3 good sized bedrooms with bedroom
   1 boasting an en suite shower room