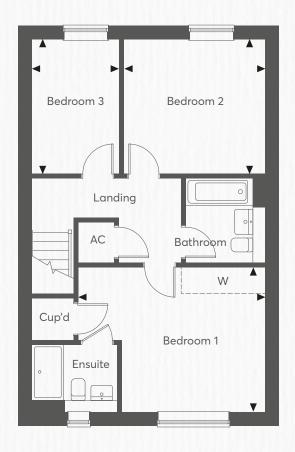

# THE ADDINGTON

#### FIRST FLOOR

| Bedroom 1 | 4.75m x 3.69m | 15'7" x 12'1"  |
|-----------|---------------|----------------|
| Bedroom 2 | 3.61m x 3.42m | 11'10" x 11'3" |
| Bedroom 3 | 3.42m x 2.24m | 11'3" × 7'4"   |

BCP Bin Collection Point

v Visitor Parking

- Spacious 3 bedroom home with single garage and parking for two cars
- Inviting open plan kitchen/dining area with double doors to the rear garden
- Separate living room

- Energy efficient solar panels
- 3 good sized bedrooms with bedroom
   1 boasting an en suite shower room