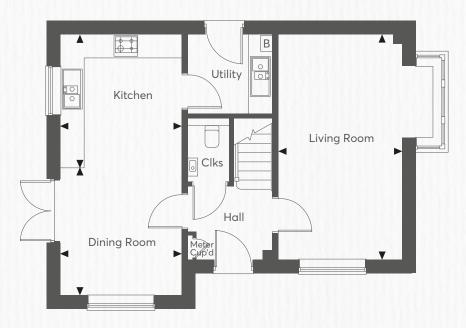

# THE HICKSTEAD

# 3 Bedroom Home

#### **GROUND FLOOR**

| Kitchen/Dining Area | 5.57m x 3.46m | 18'3" x 11'4" |
|---------------------|---------------|---------------|
| Living Room         | 4.31m x 3.41m | 14'1" × 11'2" |

#### FIRST FLOOR

| Bedroom 1 | 4.50m x 4.27m | 14'9" x 14'0" |
|-----------|---------------|---------------|
| Bedroom 2 | 3.50m x 3.24m | 11'5" x 10'7" |
| Redroom 3 | 3 50m v 2 26m | 11'5" > 7'5"  |

- Spacious 3 bedroom detached home with double allocated parking and single garage
- Open plan kitchen/dining area perfect for entertaining with double doors to the rear garden
- Separate living room with feature bay window
- Convenient separate utility with access to the rear garden
- 3 good sized bedrooms with ensuite to bedroom 1