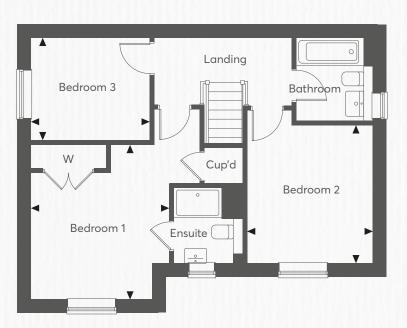

# THE HICKSTEAD

# 3 Bedroom Home

#### **GROUND FLOOR**

| Kitchen/Dining Area | 5.57m x 3.46m | 18'3" x 11'4" |
|---------------------|---------------|---------------|
| Living Room         | 4.31m x 3.41m | 14'1" × 11'2" |

#### FIRST FLOOR

| Bedroom 1 | 4.50m x 4.27m | 14'9" x 14'0" |
|-----------|---------------|---------------|
| Bedroom 2 | 3.50m x 3.24m | 11'5" x 10'7" |
| Redroom 3 | 3 50m v 2 26m | 11'5" > 7'5"  |

- Spacious 3 bedroom detached home with double allocated parking and single garage
- Open plan kitchen/dining area perfect for entertaining with double doors to the rear garden
- Separate living room with feature bay window
- Convenient separate utility with access to the rear garden
- 3 good sized bedrooms with ensuite to bedroom 1