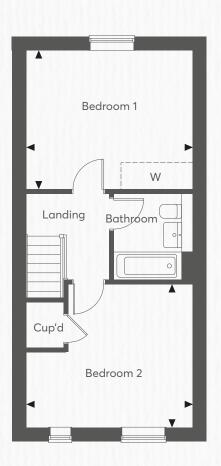

# THE HICKSTEAD

# 3 Bedroom Home

#### FIRST FLOOR

| Bedroom 1 | 4.50m x 4.27m | 14'9" x 14'0" |
|-----------|---------------|---------------|
| Bedroom 2 | 3.50m x 3.24m | 11'5" x 10'7" |
| Redroom 3 | 3 50m v 2 26m | 11'5" > 7'5"  |

- Spacious 3 bedroom detached home with double allocated parking and single garage
- Open plan kitchen/dining area perfect for entertaining with double doors to the rear garden
- Separate living room with feature bay window
- Convenient separate utility with access to the rear garden
- 3 good sized bedrooms with ensuite to bedroom 1