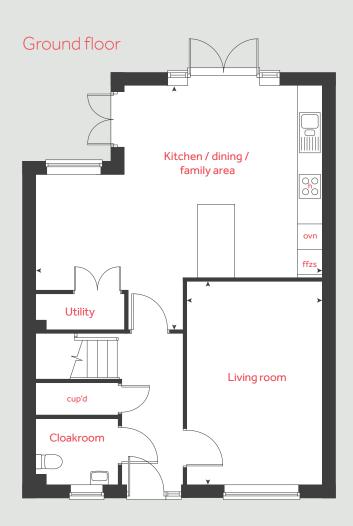

#### Ground floor

Living room

4.88 m x 3.32 m 16'0" x 10'11" Kitchen / dining / family area 6.87 m x 5.87 m 22'6" x 19'3"