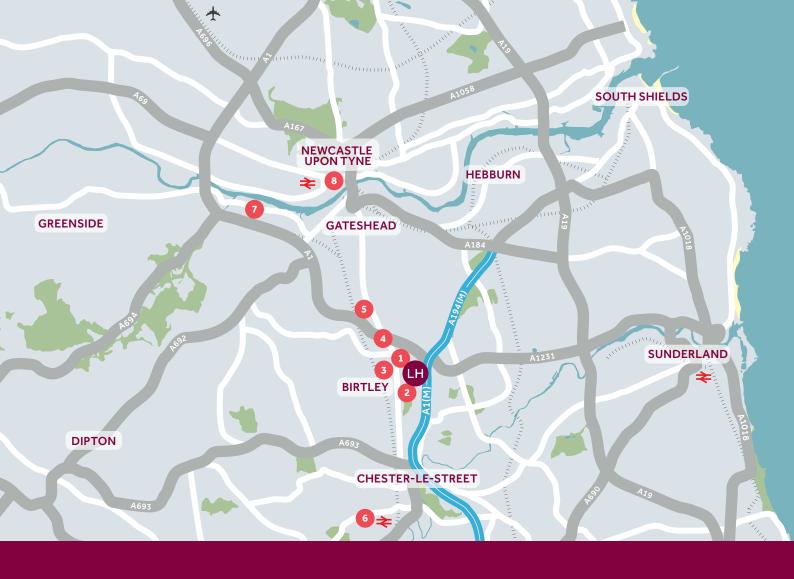

# Around the local neighbourhood

- Birtley East Primary School
  DH3 1QQ
- 2 Lord Lawson Secondary School DH3 2L
- 3 Local Birtley shops DH3 2QH
- 4 A1 junction

- Angel of the North
  NE9 6AA
- 6 Chester-le-Street Railway Station DH3 3EE
- 7 Metrocentre NE119YG
- 8 Newcastle Central Railway Station NE1 3PA

Linden Homes, North East Partnerships region 2 Esh Plaza, Sir Bobby Robson Way, Gosforth NE13 9BA. T: 0191 227 1059 Distances shown are by road (Source: Google). Fastest journey times are shown (Source: National Rail Enquiries). 2137342 / 10.22