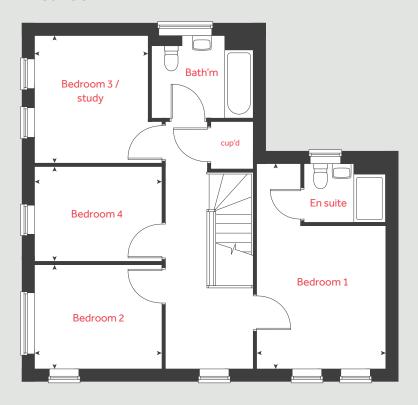

#### First floor

Bedroom 1

5.17m x 3.25m 17'0" x 10'8"

Bedroom 2

3.23m x 2.63m 10'7" x 8'8"

Bedroom 3 / study

3.22m x 2.86m 10'7" x 9'5"

Bedroom 4