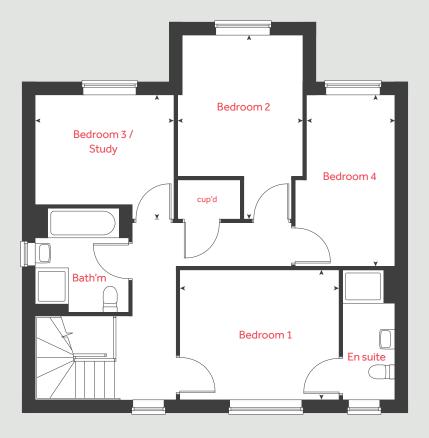

#### First floor

Bedroom 1

5.17m x 3.25m 17'0" x 10'8"

Bedroom 2

3.23m x 2.63m 10'7" x 8'8"

Bedroom 3 / study

3.22m x 2.86m 10'7" x 9'5"

Bedroom 4