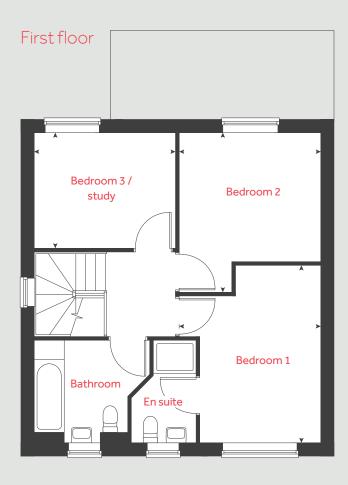

#### First floor

Bedroom 1

4.25m x 3.40m 13'11" x 11'2"

Bedroom 2

3.83m x 3.40m 12'7" x 11'2"

Bedroom 3 / study

3.38m x 2.77m 11'1" x 9'1"

 h
 hob
 ffzs
 fridge freezer space