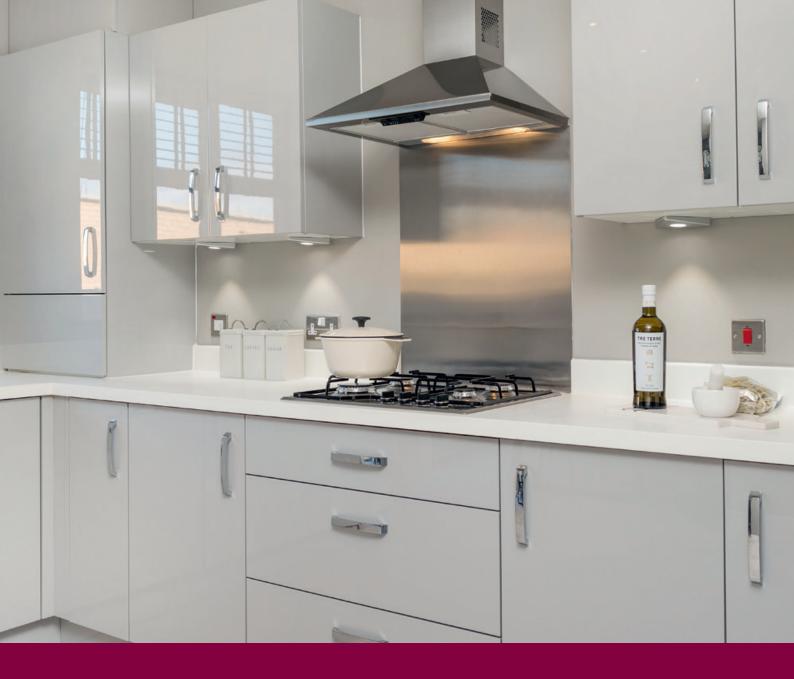

#### Kitchen

|   |   | Kitchen                                                                                                                               |
|---|---|---------------------------------------------------------------------------------------------------------------------------------------|
|   | • | Symphony – choice of colour range                                                                                                     |
|   | • | Laminated worktop and upstand                                                                                                         |
|   | • | Stainless Steel 1.5 bowl sink                                                                                                         |
|   | • | Chrome monobloc mixer tap                                                                                                             |
| - | • | Double integrated oven                                                                                                                |
|   | • | 4 ring gas burner hob                                                                                                                 |
|   |   | 5 ring burner gas hob                                                                                                                 |
|   | • | Stainless steel extractor hood and splashback                                                                                         |
|   | • | Integrated dishwasher                                                                                                                 |
|   | • | Integrated fridge-freezer                                                                                                             |
|   | • | Integrated washing machine*                                                                                                           |
|   | • | White low-energy downlighters                                                                                                         |
|   |   | Bathroom, en suite and cloakroom                                                                                                      |
|   | • | Ideal Standard white sanitaryware                                                                                                     |
|   | • | Contemporary chrome bath and basin taps                                                                                               |
|   |   | Half-height wall tiling to bath walls, full height to shower enclosure                                                                |
|   |   | White low-energy downlighters                                                                                                         |
| • |   | Chrome ladder style heated towel rail^                                                                                                |
|   |   | Shaver socket to main bathroom only                                                                                                   |
|   |   | Interior                                                                                                                              |
|   | • | White switch plates and sockets                                                                                                       |
|   |   | Ceilings and walls in smooth finish white emulsion                                                                                    |
|   |   | Oak effect internal doors                                                                                                             |
|   |   | Woodwork in white gloss                                                                                                               |
|   |   | Gas fired central heating with thermostatic valves and dual zone control                                                              |
|   |   | Mains wired smoke alarms and carbon monoxide detector                                                                                 |
|   |   | External                                                                                                                              |
|   |   | Contemporary UPVC double glazed doors                                                                                                 |
|   |   | Contemporary UPVC French doors                                                                                                        |
|   |   | PVC front doors with letter box, multi point locking system, security viewer and security chain, chrome door furniture & house number |
|   |   | Mains operated door bell                                                                                                              |
|   |   | External tap to rear                                                                                                                  |
|   | - | External lights to both front and rear doors                                                                                          |
|   | • | Shed with secure cycle and garden storage                                                                                             |
|   |   | Energy efficient walls, floors and roof areas                                                                                         |
|   | - | Secured by design compliant doors and windows                                                                                         |
|   | _ |                                                                                                                                       |
|   |   | Other                                                                                                                                 |
| - | • | 2 year fixtures and fittings warranty                                                                                                 |
|   |   |                                                                                                                                       |