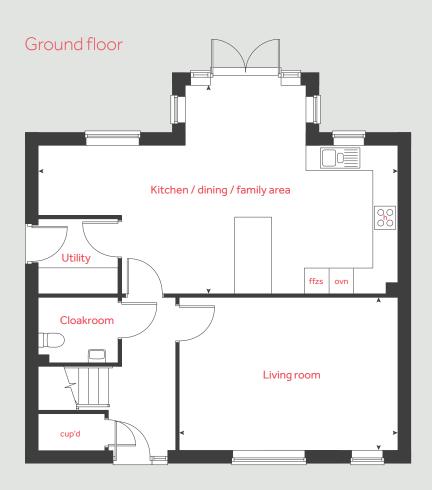

#### The Cedars

Birtley DH3 1FE | **0191 359 2519** 

Semi-Detached

3 bedroom home

#### Ground floor

Living room

4.88 m x 3.32 m 16'0" x 10'11" Kitchen / dining / family area 6.87 m x 5.87 m 22'6" x 19'3"

#### First floor

Bedroom 1

4.25m x 3.40m 13'11" x 11'2"

Bedroom 2

3.83m x 3.40m 12'7" x 11'2"

Bedroom 3 / study

3.38m x 2.77m 11'1" x 9'1"

 h
 hob
 ffzs
 fridge freezer space

 ovn
 oven
 ✓ ➤
 measuring points

 cup'd
 cupboard

Please note, floorplans and dimensions are taken from architectural drawings and are for guidance only. Dimensions stated are within a tolerance of plus or minus 50mm. Overall dimensions are usually stated and there may be projections into these. With our continual improvement policy we constantly review our designs and specification to ensure we deliver the best products to our customers. Computer generated images not to scale. Finishes and materials may vary and landscaping is illustrative only. Kitchen layouts are indicative only and may change. To confirm specific details on our homes please see our sales consultant.