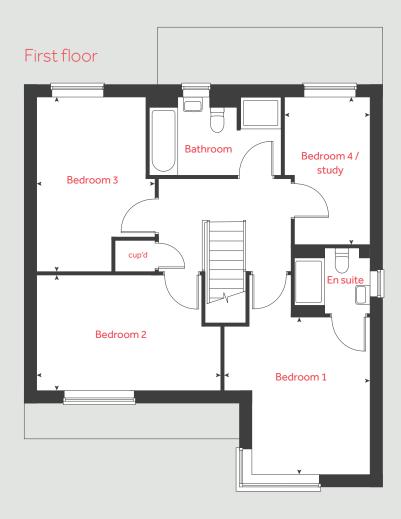

#### First floor

Bedroom 1

4.25m x 3.40m 13'11" x 11'2"

Bedroom 2

3.83m x 3.40m 12'7" x 11'2"

Bedroom 3 / study

3.38m x 2.77m 11'1" x 9'1"

 h
 hob
 ffzs
 fridge freezer space