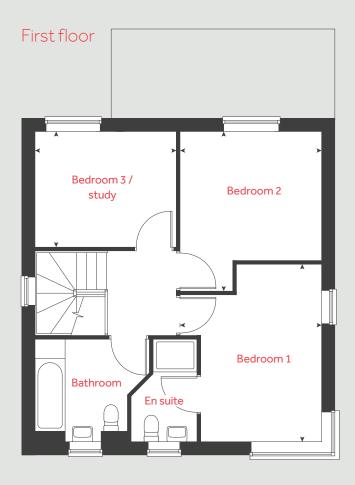

#### First floor

Bedroom 1

4.25m x 3.40m 13'11" x 11'2"

Bedroom 2

3.83m x 3.40m 12'7" x 11'2"

Bedroom 3 / study

3.38m x 2.77m 11'1" x 9'1"

 h
 hob
 ffzs
 fridge freezer space