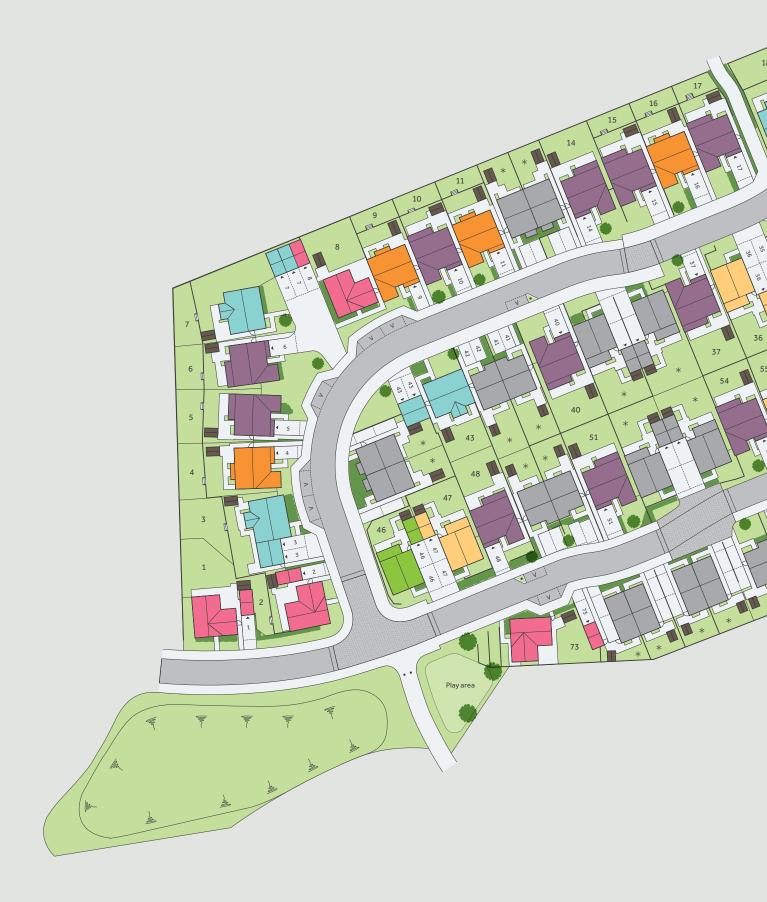

mes designed to suit a modern lifestyle.

The Cedars is a fabulous new development of three and four bedroom contemporary homes on the edge of Birtley. With easy access to the A1(M) and A19, these spacious, light and airy properties are ideally situated for commuting to Gateshead, Newcastle, Sunderland and Durham.

On the doorstep are the Birtley East Primary School and Lord Lawson of Beamish Academy – both of which boast 'good' Ofsted ratings – and a wide range of shopping options, from convenience stores to supermarkets and the Intu MetroCentre.

With the vibrant Tyne Quayside, stunning North East coastline and rolling hills of Durham all within easy reach, The Cedars offers buyers the opportunity to really make the most of life.

#### The Cedars

Birtley DH3 1FE | **0191 359 2519** 







# **The Cedars**Birtley

Development layout

#### 4 bedroom home

- The Birch
- The Hickory
- The Beech
- The Hemlock

#### 3 bedroom home

- The Elm (Detached)
- The Elm (Corner Turner)

#### \*Shared Ownership

2 & 3 bedroom homes

garage entrancev visitor parkingembankment slope

•

bollard storage shed

Not to scale. Trees and landscaping are indicative only and may alter during construction. The trees, shrubs and gardens shown are illustrative only. Finishes and materials may vary from those shown here. Please see our sales consultant for further details.



Semi-Detached

3 bedroom home

#### The Cedars

Birtley DH3 1FE | **0191 359 2519** 







Semi-Detached

3 bedroom home

#### Ground floor

Living room

4.88 m x 3.32 m 16'0" x 10'11" Kitchen / dining / family area 6.87 m x