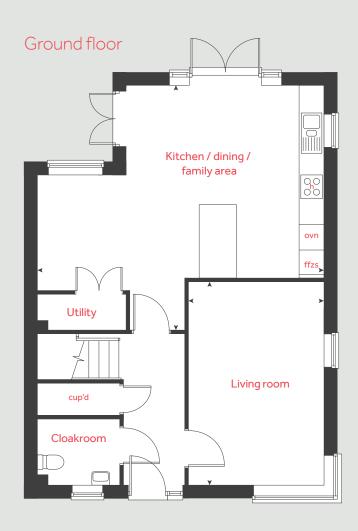

#### Ground floor

Living room

4.88 m x 3.32 m 16'0" x 10'11" Kitchen / dining / family area 6.87 m x 5.87 m 22'6" x 19'3"