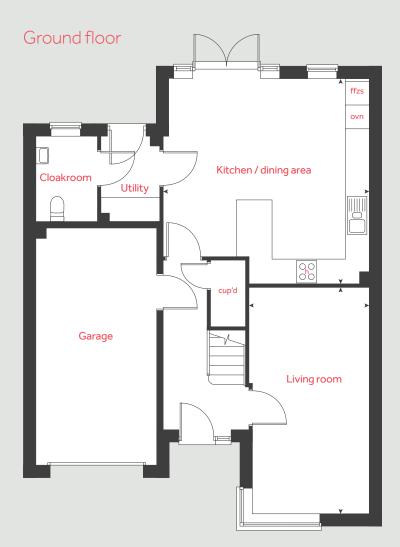

#### Ground floor

Living room

4.88 m x 3.32 m 16'0" x 10'11" Kitchen / dining / family area 6.87 m x 5.87 m 22'6" x 19'3"