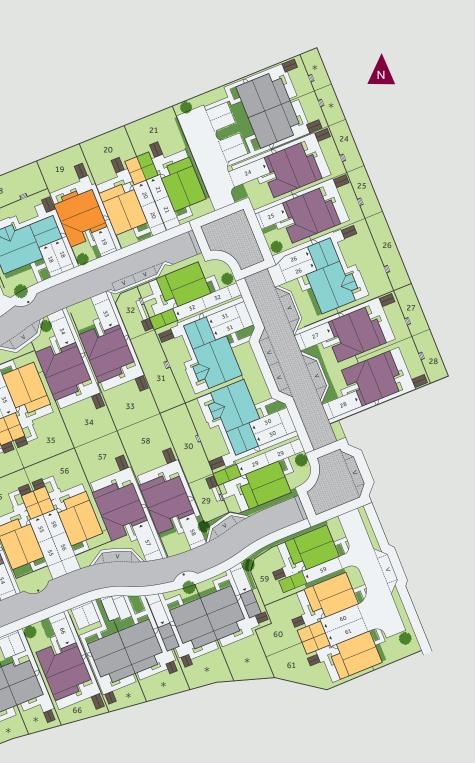

s designed to suit a modern lifestyle.

The Cedars is a fabulous new development of three and four bedroom contemporary homes on the edge of Birtley. With easy access to the A1(M) and A19, these spacious, light and airy properties are ideally situated for commuting to Gateshead, Newcastle, Sunderland and Durham.

On the doorstep are the Birtley East Primary School and Lord Lawson of Beamish Academy – both of which boast 'good' Ofsted ratings – and a wide range of shopping options, from convenience stores to supermarkets and the Intu MetroCentre.

With the vibrant Tyne Quayside, stunning North East coastline and rolling hills of Durham all within easy reach, The Cedars offers buyers the opportunity to really make the most of life.

#### The Cedars

Birtley DH3 1FE | **0191 359 2519** 







# **The Cedars**Birtley

Development layout

#### 4 bedroom home

- The Birch
- The Hickory
- The Beech
- The Hemlock

#### 3 bedroom home

- The Elm (Detached)
- The Elm (Corner Turner)

#### \*Shared Ownership

2 & 3 bedroom homes

garage entrancev visitor parkingembankment slope

•

bollard storage shed

Not to scale. Trees and landscaping are indicative only and may alter during construction. The trees, shrubs and gardens shown are illustrative only. Finishes and materials may vary from those shown here. Please see our sales consultant for further details.



Semi-Detached

3 bedroom home

#### The Cedars

Birtley DH3 1FE | **0191 359 2519** 







Semi-Detached

3 bedroom home

#### Ground floor

Living room

4.88 m x 3.32 m 16'0" x 10'11" Kitchen / dining / family area 6.87 m x 5.