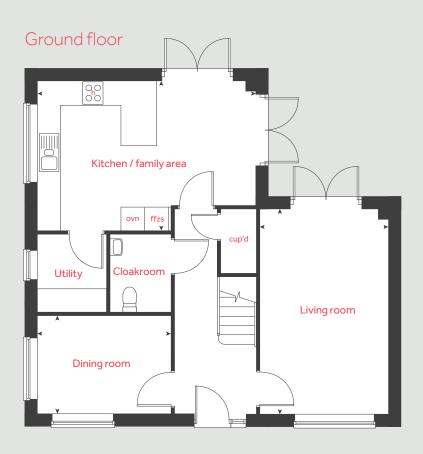

### The Cedars

Birtley DH3 1FE | **0191 359 2519** 

Detached

3 bedroom home

#### Ground floor

Living room

4.88 m x 3.32 m 16'0" x 10'11" Kitchen / dining / family area 6.87 m x 5.87 m 22'6" x 19'3"

#### First floor

Bedroom 1

4.25m x 3.40m 13'11" x 11'2"

Bedroom 2

3.83m x 3.40m 12'7" x 11'2"

Bedroom 3 / study

3.38m x 2.77m 11'1" x 9'1"

 h
 hob
 ffzs
 fridge freezer space

 ovn
 oven
 ✓ ➤
 measuring points

 cup'd
 cupboard

Please note, floorplans and dimensions are taken from architectural drawings and are for guidance only. Dimensions stated are within a tolerance of plus or minus 50mm. Overall dimensions are usually stated and there may be projections into these. With our continual improvement policy we constantly review our designs and specification to ensure we deliver the best products to our customers. Computer generated images not to scale. Finishes and materials may vary and landscaping is illustrative only. Kitchen layouts are indicative only and may change. To confirm specific details on our homes please see our sales consultant.