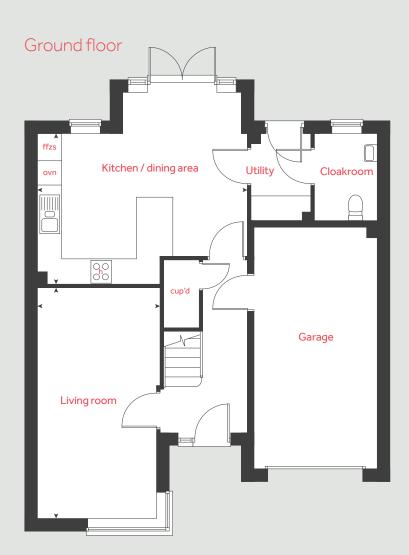

#### Ground floor

Living room

5.19m x 3.23m 17'0" x 10'7"

Kitchen / family area

5.52m x 3.81m 18'1" x 12'6"

Dining room

3.38m x 2.49m 11'1" x 8'2"

#### First floor

Bedroom 1

5.17m x 3.25m 17'0" x 10'8"

Bedroom 2

3.23m x 2.63m 10'7" x 8'8"

Bedroom 3 / study

3.22m x 2.86m 10'7" x 9'5"

Bedroom 4

3.23m x 2.40m 10'7" x 7'10"

 h
 hob
 ffzs
 fridge freezer space

 ovn
 oven
 ◀ ➤
 measuring points

 cup'd
 cupboard

Please note, floorplans and dimensions are taken from architectural drawings and are for guidance only. Dimensions stated are within a tolerance of plus or minus 50mm. Overall dimensions are usually stated and there may be projections into these. With our continual improvement policy we constantly review our designs and specification to ensure we deliver the best products to our customers. Computer generated images not to scale. Finishes and materials may vary and landscaping is illustrative only. Kitchen layouts are indicative only and may change. To confirm specific details on our homes please see our sales consultant.