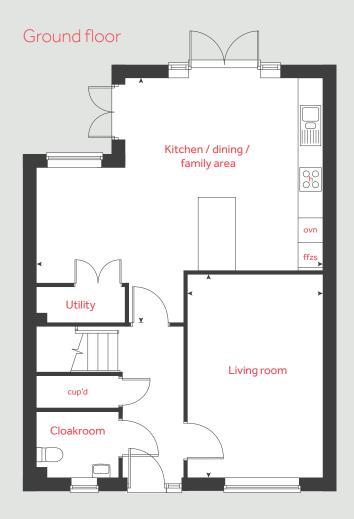

#### Ground floor

Living room

4.88 m x 3.32 m 16'0" x 10'11" Kitchen / dining / family area 6.87 m x 5.87 m 22'6" x 19'3"