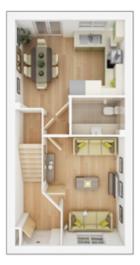

## The Braxton

#### **3 BEDROOM HOME**

**GROUND FLOOR** Lounge max. 3.19m × 4.19m 10' 6" × 13' 9"

**Kitchen/Dining** max. 4.25m × 3.43m 14' 0" × 11' 3"

FIRST FLOOR Bedroom 2 max. 4.25m × 2.82m 14' 0" × 9' 3" Bedroom 3

2.15m × 3.59m 7' 1" × 11' 10"

SECOND FLOOR Bedroom 1 max. 3.16m × 5.56m

10' 4" × 18' 3"