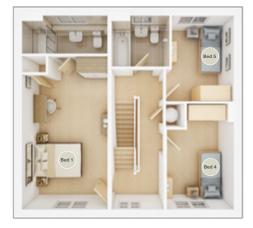

## **The Felton**

**5 BEDROOM HOME** 

**GROUND FLOOR** Lounge 3.14m × 4.62m 10' 4" × 15' 2"

| <b>Kitchen/Dining</b> min.<br>7.89m × 2.50m | 25' 11" × 8' 2" |
|---------------------------------------------|-----------------|
| <b>Study</b><br>2.52m × 2.19m               | 8' 3" × 7' 2"   |

| FIRST FLOOR<br>Bedroom 1<br>3.14m × 5.02m | 10' 4" × 16' 6" |
|-------------------------------------------|-----------------|
| <b>Bedroom 4</b><br>2.51m × 3.24m         | 8' 3" × 10' 8"  |
| <b>Bedroom 5</b><br>2.30m × 3.19m         | 7' 7" × 10' 6"  |

### SECOND FLOOR

| Bedroom 2     |                 |
|---------------|-----------------|
| 3.15m × 3.25m | 10' 4" × 10' 8" |
| Bedroom 3     |                 |
| 3.40m × 2.16m | 11' 2" × 7' 11" |