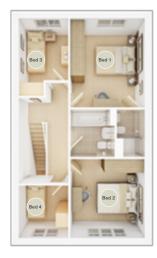

## The Manford

**4 BEDROOM HOME** 

#### **GROUND FLOOR**

| Lounge                                 |                 |
|----------------------------------------|-----------------|
| 3.88m × 4.74m                          | 12' 9" × 15' 7" |
| <b>Kitchen/Dining</b><br>8.11m × 2.88m | 26' 7" × 10' 9" |
| <b>Study</b><br>2.10m × 2.65m          | 6' 11" × 8' 8"  |

#### FIRST FLOOR

| <b>Bedroom 1</b> max.<br>3.88m × 3.03m | 12' 9" × 9' 11"  |
|----------------------------------------|------------------|
| <b>Bedroom 2</b> max.<br>3.09m × 3.33m | 10' 2" × 10' 11" |
| <b>Bedroom 3</b> max.<br>3.03m × 3.66m | 10' 0" × 12' 0"  |
| <b>Bedroom 4</b> max.<br>2.75m × 3.28m | 9' 0" × 10' 9"   |

### Discover more about this home

## View our current availability