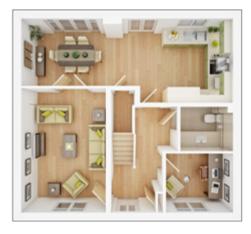

## The Manford

**4 BEDROOM HOME** 

#### **GROUND FLOOR**

| Lounge                                 |                 |
|----------------------------------------|-----------------|
| 3.88m × 4.74m                          | 12' 9" × 15' 7" |
| <b>Kitchen/Dining</b><br>8.11m × 2.88m | 26' 7" × 10' 9" |
| <b>Study</b><br>2.10m × 2.65m          | 6' 11" × 8' 8"  |