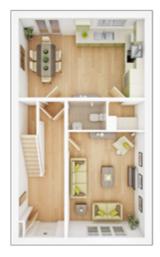

## The Manford

**4 BEDROOM HOME** 

#### **GROUND FLOOR**

| Lounge                                 |                 |
|----------------------------------------|-----------------|
| 3.88m × 4.74m                          | 12' 9" × 15' 7" |
| <b>Kitchen/Dining</b><br>8.11m × 2.88m | 26' 7" × 10' 9" |
| <b>Study</b><br>2.10m × 2.65m          | 6' 11" × 8' 8"  |

#### FIRST FLOOR

| <b>Bedroom 1</b> max.<br>3.88m × 3.03m | 12' 9" × 9' 11"  |
|----------------------------------------|------------------|
| <b>Bedroom 2</b> max.<br>3.09m × 3.33m | 10' 2" × 10' 11" |
| <b>Bedroom 3</b> max.<br>3.03m × 3.66m | 10' 0" × 12' 0"  |
| <b>Bedroom 4</b> max.<br>2.75m × 3.28m | 9' 0" × 10' 9"   |

### Discover more about this home

## View our current availability