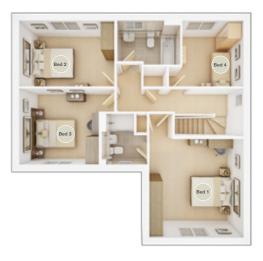

## Discover more about this home

## View our current availability



## **The Eastbury**

**4 BEDROOM HOME** 



 GROUND FLOOR

 Family/Dining

 4.89m × 3.72m
 16' 1" × 12' 3"

 Kitchen

 2.72m × 3.43m
 8' 11" × 11' 3"



FIRST FLOOR Lounge

 3.14m × 5.02m
 10' 4" × 16' 6"

 Bedroom 2
 2.51m × 3.24m

 8' 3" × 10' 8"



#### SECOND FLOOR

| <b>Bedroom 1</b> max.<br>3.17m × 3.57m | 10' 5" × 11' 9" |
|----------------------------------------|-----------------|
| <b>Bedroom 3</b><br>2.49m × 3.04m      | 8' 2" × 10' 0"  |
| <b>Bedroom 4</b><br>2.30m × 2.81m      | 7' 7" × 9' 3"   |

### View our current availability



## The Dunham

**4 BEDROOM HOME** 



#### **GROUND FLOOR**

**Lounge** max. 4.06m × 4.22m

06m × 4.22m 13' 4" × 13' 10"

**Kitchen/Dining** max. 6.51m × 3.85m 21' 4" × 12' 8"



#### **FIRST FLOOR**

| <b>Bedroom 1</b><br>3.37m × 4.24m | 11' 1" × 13' 11" |
|-----------------------------------|------------------|
| <b>Bedroom 2</b><br>4.11m × 2.83m | 13' 6" × 9' 4"   |
| <b>Bedroom 3</b><br>3.44m × 3.28m | 11' 3" × 10' 9"  |
| <b>Bedroom 4</b><br>2.65m × 2.83m | 8' 9" × 9' 4"    |

## View our current availability



## The Coltham

**4 BEDROOM HOME** 



#### GROUND FLOOR

**Lounge** max. 3.84m × 4.53m

3.84m × 4.53m 12' 7" × 14' 11" Kitchen/Dining

5.39m × 2.86m 17' 8" × 9' 5"



#### **FIRST FLOOR**

| <b>Bedroom 1</b> max.<br>3.84m × 3.10m | 12' 7" × 10' 2" |
|----------------------------------------|-----------------|
| <b>Bedroom 2</b><br>3.66m × 3.15m      | 12' 0" × 10' 4" |
| <b>Bedroom 3</b><br>3.33m × 2.79m      | 10' 11" × 9' 2" |
| <b>Bedroom 4</b><b