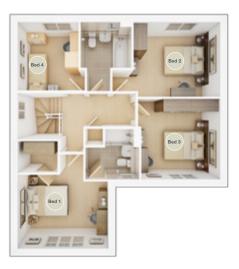

## The Manford

**4 BEDROOM HOME** 

#### FIRST FLOOR

| <b>Bedroom 1</b> max.<br>3.88m × 3.03m | 12' 9" × 9' 11"  |
|----------------------------------------|------------------|
| <b>Bedroom 2</b> max.<br>3.09m × 3.33m | 10' 2" × 10' 11" |
| <b>Bedroom 3</b> max.<br>3.03m × 3.66m | 10' 0" × 12' 0"  |
| <b>Bedroom 4</b> max.<br>2.75m × 3.28m | 9' 0" × 10' 9"   |