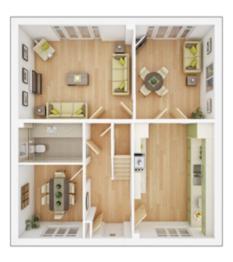

## **The Marford**

#### **4 BEDROOM HOME**

## GROUND FLOOR

| 4.76m × 3.91m                        | 15' 8" × 12' 10" |
|--------------------------------------|------------------|
| <b>Family room</b><br>3.26m × 3.91m  | 10' 8" × 12' 10" |
| <b>Kitchen</b><br>3.32m × 4.79m      | 10' 11" × 15' 9" |
| <b>Dining/Study</b><br>2.66m × 3.04m | 8' 9" × 10' 0"   |

### Discover more about this home