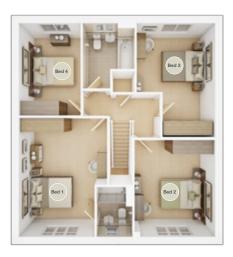

## **The Marford**

#### **4 BEDROOM HOME**

#### **FIRST FLOOR**

| <b>Bedroom 1</b> max.<br>3.64m × 4.91m | 12' 0" × 16' 2"  |
|----------------------------------------|------------------|
| <b>Bedroom 2</b> max.<br>3.32m × 4.00m | 10' 11" × 13' 2" |
|                                        |                  |
| <b>Bedroom 3</b> max.<br>3.23m × 4.03m | 10' 7" × 13' 3"  |