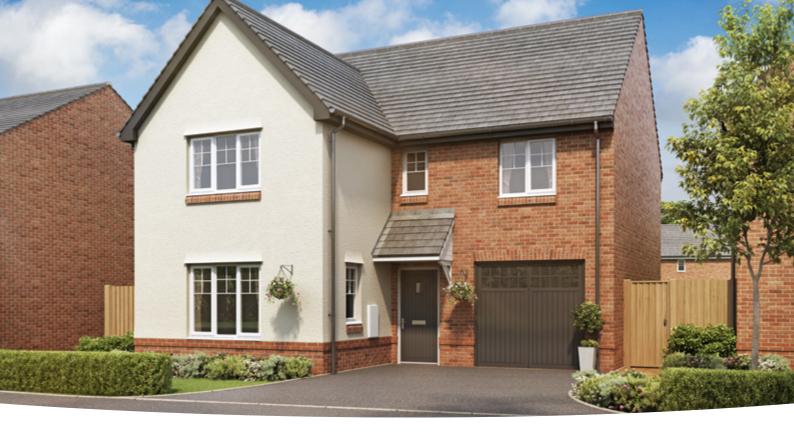

## The Trusdale

**4 BEDROOM HOME** 

#### GROUND FLOOR Lounge

3.46m × 6.09m

11' 4" × 20' 0"

**Kitchen/Dining** 3.58m × 6.09m

11' 9" × 20' 0"

| FIRST FLOOR<br>Bedroom 1          |                 |
|-----------------------------------|-----------------|
| 3.52m × 3.03m                     | 11' 7" × 9' 11" |
| <b>Bedroom 2</b><br>3.64m × 2.95m | 11' 11" × 9' 8" |
| <b>Bedroom 3</b><br>2.51m × 3.05m | 8' 3" × 10' 0"  |
| <b>Bedroom 4</b><br>3.54m × 2.25m | 11' 7" × 7' 5"  |

### Discover more about this home