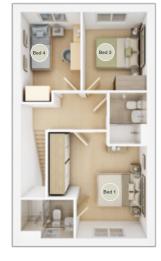

#### FIRST FLOOR

| <b>Bedroom 1</b> max.<br>3.88m × 3.03m | 12' 9" × 9' 11"  |
|----------------------------------------|------------------|
| <b>Bedroom 2</b> max.<br>3.09m × 3.33m | 10' 2" × 10' 11" |
| <b>Bedroom 3</b> max.<br>3.03m × 3.66m | 10' 0" × 12' 0"  |
| <b>Bedroom 4</b> max.<br>2.75m × 3.28m | 9' 0" × 10' 9"   |

### Discover more about this home