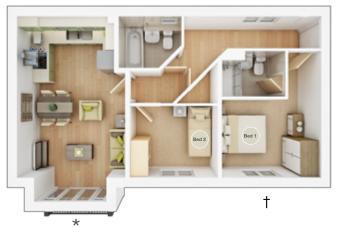

## **The Willow Apartments**

**2 BEDROOM HOME** 

## PLOT 83

**Kitchen/Dining/Lounge** max. 6.10m × 3.56m 20' 0" × 11' 8"

| Bedroom 1 min. |                |
|----------------|----------------|
| 2.58m × 3.26m  | 8' 5" × 10' 8" |
| Bedroom 2      |                |
| 2.33m × 2.89m  | 7' 8" × 9' 6"  |