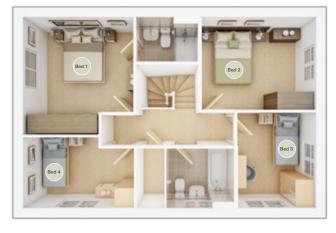

#### FIRST FLOOR

| <b>Bedroom 1</b> max.<br>3.88m × 3.03m | 12' 9" × 9' 11"  |
|----------------------------------------|------------------|
| <b>Bedroom 2</b> max.<br>3.09m × 3.33m | 10' 2" × 10' 11" |
| <b>Bedroom 3</b> max.<br>3.03m × 3.66m | 10' 0" × 12' 0"  |
| <b>Bedroom 4</b> max.<br>2.75m × 3.28m | 9' 0" × 10' 9"   |