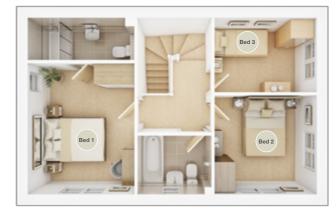

## The Lydford

#### **4 BEDROOM HOME**

#### **FIRST FLOOR**

| <b>Bedroom 1</b><br>3.17m × 3.79m      | 10' 5" × 12' 5"  |
|----------------------------------------|------------------|
| <b>Bedroom 2</b><br>3.17m × 3.35m      | 10' 5" × 11' 0"  |
| <b>Bedroom 3</b> max.<br>2.10m × 3.30m | 6' 11" × 10' 10" |
| Bedroom 4                              |                  |