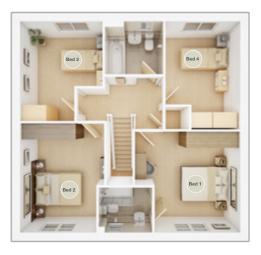

## The Manford

**4 BEDROOM HOME** 

#### **GROUND FLOOR**

| Lounge                                 |                 |
|----------------------------------------|-----------------|
| 3.88m × 4.74m                          | 12' 9" × 15' 7" |
| <b>Kitchen/Dining</b><br>8.11m × 2.88m | 26' 7" × 10' 9" |
| <b>Study</b><br>2.10m × 2.65m          | 6' 11" × 8' 8"  |

#### FIRST FLOOR

| <b>Bedroom 1</b> max.<br>3.88m × 3.03m | 12' 9" × 9' 11"  |
|----------------------------------------|------------------|
| <b>Bedroom 2</b> max.<br>3.09m × 3.33m | 10' 2" × 10' 11" |
| <b>Bedroom 3</b> max.<br>3.03m × 3.66m | 10' 0" × 12' 0"  |
| <b>Bedroom 4</b> max.<br>2.75m × 3.28m | 9' 0" × 10' 9"   |

### Discover more about this home

## View our current availability