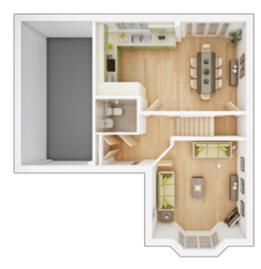

## The Braxton

#### **3 BEDROOM HOME**

**GROUND FLOOR** Lounge max. 3.19m × 4.19m 10' 6" × 13' 9"

**Kitchen/Dining** max. 4.25m × 3.43m 14' 0" × 11' 3"

FIRST FLOOR Bedroom 2 max. 4.25m × 2.82m 14' 0" × 9' 3" Bedroom 3

2.15m × 3.59m 7' 1" × 11' 10"