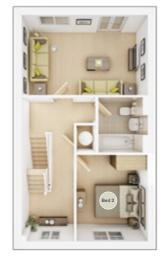

#### **FIRST FLOOR**

| <b>Bedroom 1</b> max.<br>3.64m × 4.91m | 12' 0" × 16' 2"  |
|----------------------------------------|------------------|
| <b>Bedroom 2</b> max.<br>3.32m × 4.00m | 10' 11" × 13' 2" |
|                                        |                  |
| <b>Bedroom 3</b> max.<br>3.23m × 4.03m | 10' 7" × 13' 3"  |

## View our current availability