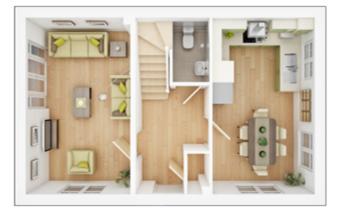

## The Lydford

#### **4 BEDROOM HOME**

#### **GROUND FLOOR**

**Lounge** 3.27m × 4.49m

0.000

.....

**Kitchen/Dining** 5.36m × 3.38m 17' 7" × 11' 1"

10' 9" × 14' 9"