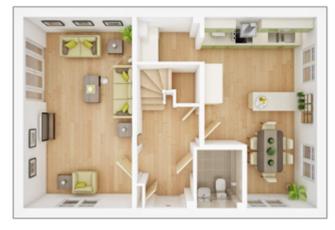

#### **GROUND FLOOR**

| Lounge                                 |                 |
|----------------------------------------|-----------------|
| 3.88m × 4.74m                          | 12' 9" × 15' 7" |
| <b>Kitchen/Dining</b><br>8.11m × 2.88m | 26' 7" × 10' 9" |
| <b>Study</b><br>2.10m × 2.65m          | 6' 11" × 8' 8"  |