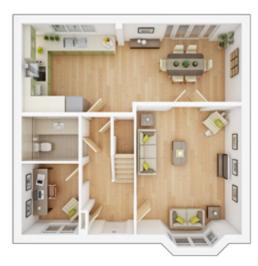

## The Manford

**4 BEDROOM HOME** 

#### **GROUND FLOOR**

| Lounge                                 |                 |
|----------------------------------------|-----------------|
| 3.88m × 4.74m                          | 12' 9" × 15' 7" |
| <b>Kitchen/Dining</b><br>8.11m × 2.88m | 26' 7" × 10' 9" |
| <b>Study</b><br>2.10m × 2.65m          | 6' 11" × 8' 8"  |

#### FIRST FLOOR

| <b>Bedroom 1</b> max.<br>3.88m × 3.03m | 12' 9" × 9' 11"  |
|----------------------------------------|------------------|
| <b>Bedroom 2</b> max.<br>3.09m × 3.33m | 10' 2" × 10' 11" |
| <b>Bedroom 3</b> max.<br>3.03m × 3.66m | 10' 0" × 12' 0"  |
| <b>Bedroom 4</b> max.<br>2.75m × 3.28m | 9' 0" × 10' 9"   |