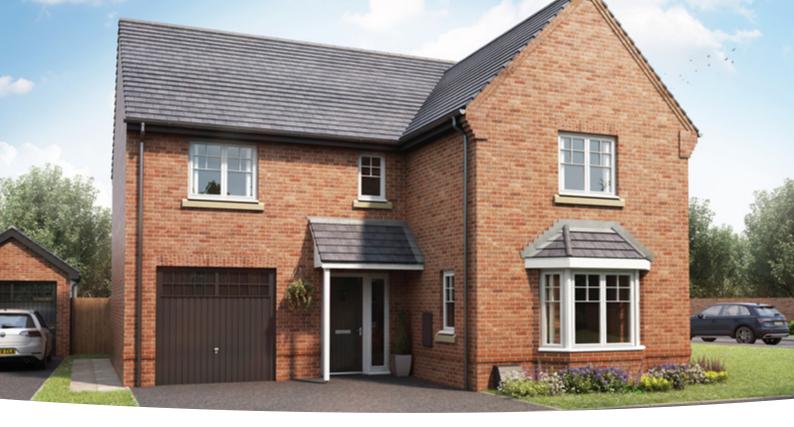

## The Braxton

#### **3 BEDROOM HOME**

**GROUND FLOOR** Lounge max. 3.19m × 4.19m 10' 6" × 13' 9"

**Kitchen/Dining** max. 4.25m × 3.43m 14' 0" × 11' 3"

FIRST FLOOR Bedroom 2 max. 4.25m × 2.82m 14' 0" × 9' 3" Bedroom 3

2.15m × 3.59m 7' 1" × 11' 10"

SECOND FLOOR Bedroom 1 max. 3.16m × 5.56m

10' 4" × 18' 3"

### Discover more about this home