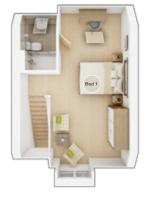

## The Braxton

#### **3 BEDROOM HOME**

**GROUND FLOOR** Lounge max. 3.19m × 4.19m 10' 6" × 13' 9"

**Kitchen/Dining** max. 4.25m × 3.43m 14' 0" × 11' 3"

FIRST FLOOR Bedroom 2 max. 4.25m × 2.82m 14' 0" × 9' 3" Bedroom 3

2.15m × 3.59m 7' 1" × 11' 10"

SECOND FLOOR Bedroom 1 max. 3.16m × 5.56m

10' 4" × 18' 3"