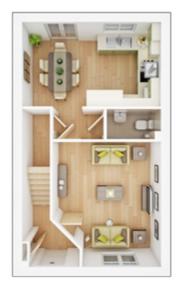

## The Gosford

#### **3 BEDROOM HOME**

#### **GROUND FLOOR**

**Lounge** 3.69m × 4.26m

12' 1" × 14' 0"

**Kitchen/Dining** 4.72m × 2.87m

15' 6" × 9' 5"

#### FIRST FLOOR

| <b>Bedroom 1</b> min.<br>2.96m × 2.83m | 9' 9" × 9' 4"   |
|----------------------------------------|-----------------|
| <b>Bedroom 2</b><br>2.63m × 3.30m      | 8' 8" × 10' 10" |
| <b>Bedroom 3</b> max.<br>2.00m × 3.55m | 6' 7" × 11' 8"  |