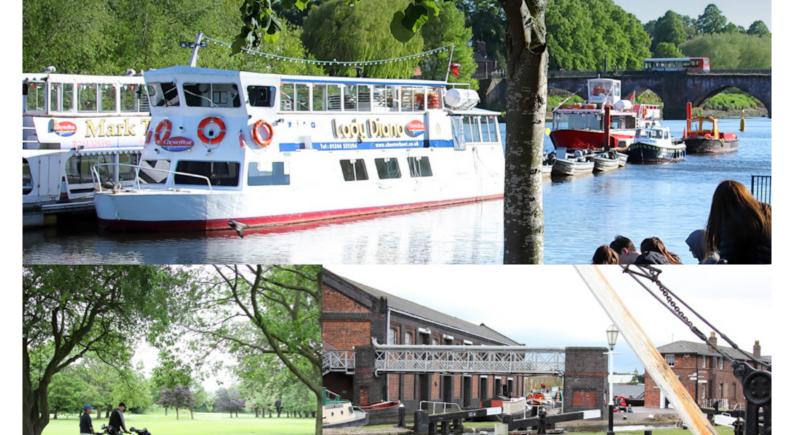

## Unwind. Adventure Explore.

Whatever your pace of life, there's something to get excited about in this historic part of England. Spend a lazy Sunday watching the River Dee float nearby, or get lost among the wildflowers at Chester Meadows. The Rows, a quaint shopping district with Tudor-style buildings lining its pathways, awaits for savvy shoppers. For those that fancy a flutter, Chester Racecourse sits nearby too. Families, prepare to venture underwater and discover new worlds at the Blue Planet Aquarium, or let the imaginations of your young Einsteins run wild at the Catalyst Science Discovery Centre

Chester Golf Club, a meadowland course on two levels contained within a loop of the River Dee

Watch development video

National Waterways Museum, Ellesmere Port