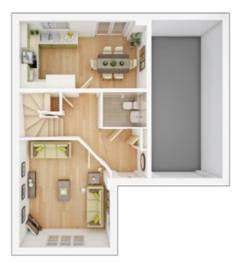

## The Manford

**4 BEDROOM HOME** 

#### **GROUND FLOOR**

| Lounge                                 |                 |
|----------------------------------------|-----------------|
| 3.88m × 4.74m                          | 12' 9" × 15' 7" |
| <b>Kitchen/Dining</b><br>8.11m × 2.88m | 26' 7" × 10' 9" |
| <b>Study</b><br>2.10m × 2.65m          | 6' 11" × 8' 8"  |

#### FIRST FLOOR

| <b>Bedroom 1</b> max.<br>3.88m × 3.03m | 12' 9" × 9' 11"  |
|----------------------------------------|------------------|
| <b>Bedroom 2</b> max.<br>3.09m × 3.33m | 10' 2" × 10' 11" |
| <b>Bedroom 3</b> max.<br>3.03m × 3.66m | 10' 0" × 12' 0"  |
| <b>Bedroom 4</b> max.<br>2.75m × 3.28m | 9' 0" × 10' 9"   |