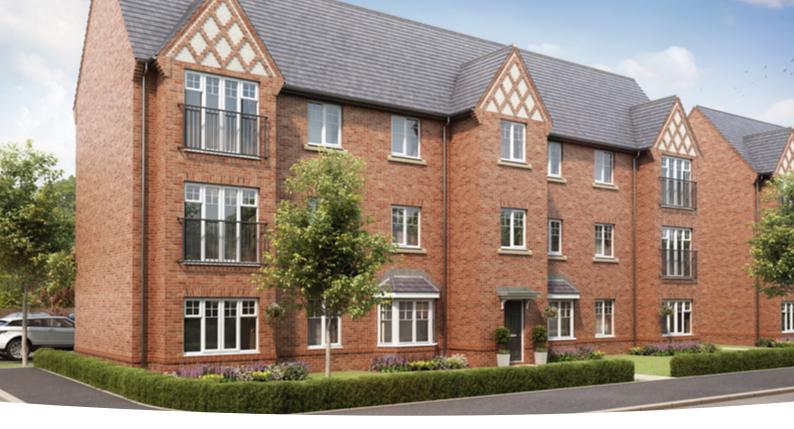

## **The Willow Apartments**

**2 BEDROOM HOME** 

## PLOT 83

**Kitchen/Dining/Lounge** max. 6.10m × 3.56m 20' 0" × 11' 8"

| Bedroom 1 min. |                |
|----------------|----------------|
| 2.58m × 3.26m  | 8' 5" × 10' 8" |
| Bedroom 2      |                |
| 2.33m × 2.89m  | 7' 8" × 9' 6"  |