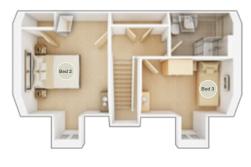

## **The Felton**

**5 BEDROOM HOME** 

**GROUND FLOOR** Lounge 3.14m × 4.62m 10' 4" × 15' 2"

| <b>Kitchen/Dining</b> min.<br>7.89m × 2.50m | 25' 11" × 8' 2" |
|---------------------------------------------|-----------------|
| <b>Study</b><br>2.52m × 2.19m               | 8' 3" × 7' 2"   |

| FIRST FLOOR<br>Bedroom 1<br>3.14m × 5.02m | 10' 4" × 16' 6" |
|-------------------------------------------|-----------------|
| <b>Bedroom 4</b><br>2.51m × 3.24m         | 8' 3" × 10' 8"  |
| <b>Bedroom 5</b><br>2.30m × 3.19m         | 7' 7" × 10' 6"  |

### SECOND FLOOR

| Bedroom 2     |                 |
|---------------|-----------------|
| 3.15m × 3.25m | 10' 4" × 10' 8" |
| Bedroom 3     |                 |
| 3.40m × 2.16m | 11' 2" × 7' 11" |