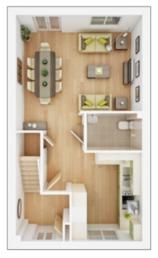

## GROUND FLOOR

| 4.76m × 3.91m                        | 15' 8" × 12' 10" |
|--------------------------------------|------------------|
| <b>Family room</b><br>3.26m × 3.91m  | 10' 8" × 12' 10" |
| <b>Kitchen</b><br>3.32m × 4.79m      | 10' 11" × 15' 9" |
| <b>Dining/Study</b><br>2.66m × 3.04m | 8' 9" × 10' 0"   |

### Discover more about this home