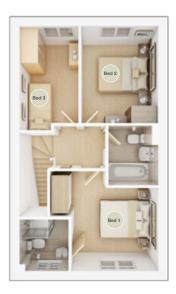

## The Lydford

#### **4 BEDROOM HOME**

#### **FIRST FLOOR**

| <b>Bedroom 1</b><br>3.17m × 3.79m      | 10' 5" × 12' 5"  |
|----------------------------------------|------------------|
| <b>Bedroom 2</b><br>3.17m × 3.35m      | 10' 5" × 11' 0"  |
| <b>Bedroom 3</b> max.<br>2.10m × 3.30m | 6' 11" × 10' 10" |
| Bedroom 4                              |                  |