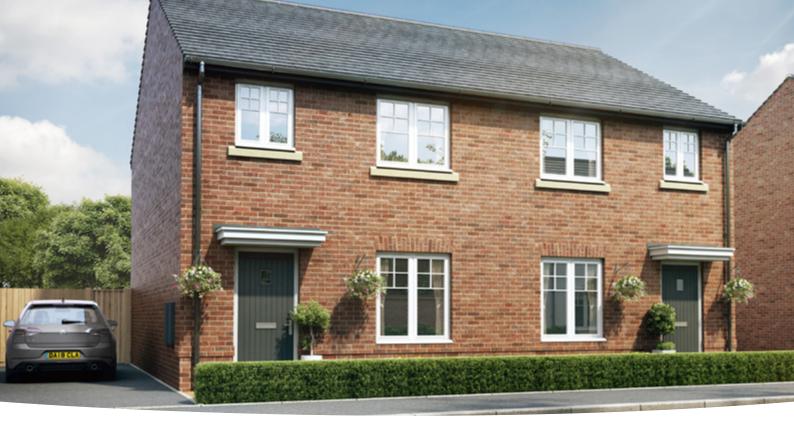

## The Gosford

#### **3 BEDROOM HOME**

#### **GROUND FLOOR**

**Lounge** 3.69m × 4.26m

12' 1" × 14' 0"

**Kitchen/Dining** 4.72m × 2.87m

15' 6" × 9' 5"

#### FIRST FLOOR

| <b>Bedroom 1</b> min.<br>2.96m × 2.83m | 9' 9" × 9' 4"   |
|----------------------------------------|-----------------|
| <b>Bedroom 2</b><br>2.63m × 3.30m      | 8' 8" × 10' 10" |
| <b>Bedroom 3</b> max.<br>2.00m × 3.55m | 6' 7" × 11' 8"  |