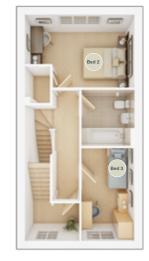

## The Braxton

#### **3 BEDROOM HOME**

**GROUND FLOOR** Lounge max. 3.19m × 4.19m 10' 6" × 13' 9"

**Kitchen/Dining** max. 4.25m × 3.43m 14' 0" × 11' 3"

FIRST FLOOR Bedroom 2 max. 4.25m × 2.82m 14' 0" × 9' 3" Bedroom 3

2.15m × 3.59m 7' 1" × 11' 10"

SECOND FLOOR Bedroom 1 max. 3.16m × 5.56m

10' 4" × 18' 3"