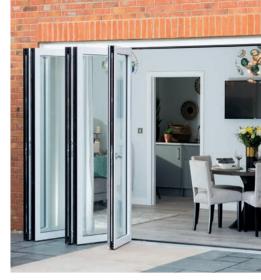

Many of the properties include popular bi-fold doors helping to bring the outside in and enhance the gardens as an extended living area.

Chrome bezel LED bulkhead to bathroom and en suite(s)

Chrome towel warmer in bathroom and en suite(s)

|                                                                                                     | 2 bedroom<br>The Hawthor | 3 bedroom | The Cypress | The Rowan | The Magnolia | The Spruce | 4 bedroom | The Aspen | The Chestnut |
|-----------------------------------------------------------------------------------------------------|--------------------------|-----------|-------------|-----------|--------------|------------|-----------|-----------|--------------|
| Bedrooms                                                                                            |                          |           |             |           |              |            |           |           |              |
| Built-in wardrobe(s) to bedroom 1 (with shelf and rail)                                             |                          |           |             |           |              | •          |           | •         | •            |
| Doors and Windows                                                                                   |                          |           |             |           |              |            |           |           |              |
| Front door with multi-point security locking system and security chain                              | -                        |           | •           | •         | •            | •          |           | •         | •            |
| Chrome front door numbers                                                                           | -                        | -         | •           | •         | •            | •          |           | •         | •            |
| PVCu double glazing to windows                                                                      | -                        |           | •           | •         | •            | •          |           | •         | •            |
| Double glazed PVCu French doors                                                                     | -                        |           | •           | •         | •            | •          |           |           | •            |
| Powder coated aluminium double glazed bi-fold doors                                                 |                          |           |             |           |              |            |           | •         | •            |
| Internal doors to be Cottage style pre-primed with Brass Satin finish handles                       | -                        |           | •           | •         | •            | •          |           | •         | •            |
| Paving outside French / bi-fold door and path to garage personnel door (where applicable)           | -                        |           | •           | •         | •            | •          |           | •         | •            |
| General                                                                                             |                          |           |             |           |              |            |           |           |              |
| White painted walls and smooth white ceilings                                                       | -                        |           | •           | •         | •            | •          |           | •         | •            |
| Combined usb / double sockets in kitchen and bedroom 1                                              | -                        |           | •           | •         | •            | •          |           | •         | •            |
| Multi-media point in living room                                                                    | -                        |           | •           | •         | •            | •          |           | •         | •            |
| TV point to bedroom 1 and family room (where applicable)                                            | •                        |           | •           | •         | •            | •          |           | •         | •            |
| Master telephone socket (plus to study where shown)                                                 | -                        |           | •           | •         | •            | •          |           | •         | •            |
| Gas central heating with wall mounted combi-boiler, programme selector and room thermostat(s)       | •                        |           | •           | •         | •            | •          |           | •         | •            |
| Thermostatic valves to all radiators (with the exception of rooms with separate thermostat control) | •                        |           | •           | •         | •            | •          |           | •         | •            |
| Fitted external tap                                                                                 | -                        |           | •           | •         | •            | •          |           | •         | •            |
| External light fitted to front porch and wiring for external light to rear door                     | -                        |           | •           | •         | •            | •          |           | •         | •            |
| Mains Operated Doorbell (push), Satin Chrome finish                                                 | -                        |           | •           | •         | •            | •          |           | •         | •            |
| Mains wired smoke detectors with battery back-up                                                    | -                        |           | •           | •         | •            | •          |           | •         | •            |
| Battery powered Carbon Monoxide detector (wall mounted) situated by boiler                          | •                        |           | •           | •         | •            | •          |           | •         | •            |
| Power and lighting to 'on plot' garage (where applicable)                                           | •                        |           | •           | •         | •            | •          |           | •         | •            |
| Enclosed fenced rear garden, and garden gate (where applicable)                                     | •                        |           | •           | •         | •            | •          |           | •         | •            |
| Landscaped front gardens                                                                            | •                        |           | •           | •         | •            | •          |           | •         | •            |
| NHBC Buildmark cover                                                                                | •                        |           | •           | •         | •            | •          |           | •         | •            |
| First two years' customer service support from Bovis Homes                                          | -                        |           | •           | •         | •            | •          |           | •         | •            |