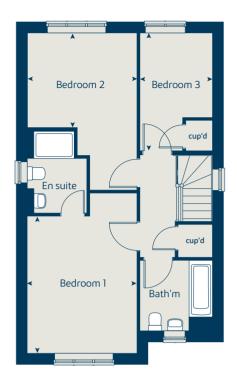

### The Chestnut

## The Chestnut

4 bedroom home

| Ground floor         | metres      | feet / inches   |
|----------------------|-------------|-----------------|
| Kitchen              | 4.03 x 3.04 | 13' 2" x 9' 11" |
| Dining / family area | 4.59 x 2.85 | 15' 0" x 9' 4"  |
| Sitting room         | 4.98 x 3.40 | 16' 4" x 11' 1" |
| Study                | 3.40 x 1.81 | 11' 1" x 5' 11" |

#### First floor

| Bedroom 1 | 3.24 x 2.98 | 10' 7" x 9' 8"  |
|-----------|-------------|-----------------|
| Bedroom 2 | 3.43 x 3.36 | 11' 2" x 11' 0" |
| Bedroom 3 | 3.92 x 2.31 | 12' 8" x 7' 5"  |
| Bedroom 4 | 3.20 x 2.35 | 10' 4" x 7' 7"  |

#### The Chestnut | X413 01 B1000 |

This floorplan has been produced for illustrative purposes only. Room sizes shown are between arrow points as indicated on plan. The dimensions have tolerances of + or -50mm and should not be used other than for general guidance. If specific dimensions are required, enquiries should be made to the sales consultant.

| ovn | oven                  | ffzr  | fridge freezer   |
|-----|-----------------------|-------|------------------|
| h   | hob                   | w     | wardrobe         |
| ds  | dishwasher space      | cup'd | cupboard         |
| ws  | washing machine space | < ≻   | measuring points |
| ldr | larder                |       |                  |