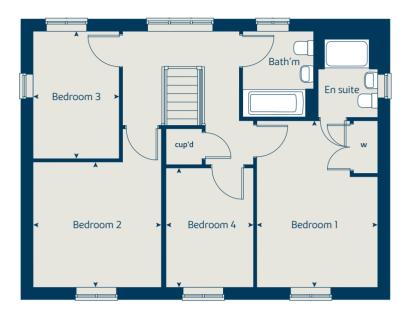

### The Chestnut

## The Chestnut

4 bedroom home

| Ground floor         | metres      | feet / inches   |
|----------------------|-------------|-----------------|
| Kitchen              | 4.03 x 3.04 | 13' 2" x 9' 11" |
| Dining / family area | 4.59 x 2.85 | 15' 0" x 9' 4"  |
| Sitting room         | 4.98 x 3.40 | 16' 4" x 11' 1" |
| Study                | 3.40 x 1.81 | 11' 1" x 5' 11" |

#### First floor

| Bedroom 1 | 3.24 x 2.98 | 10' 7" x 9' 8"  |
|-----------|-------------|-----------------|
| Bedroom 2 | 3.43 x 3.36 | 11' 2" x 11' 0" |
| Bedroom 3 | 3.92 x 2.31 | 12' 8" x 7' 5"  |
| Bedroom 4 | 3.20 x 2.35 | 10' 4" x 7' 7"  |

#### The Chestnut | X413 01 B1000 |

This floorplan has been produced for illustrative purposes only. Room sizes shown are between arrow points as indicated on plan. The dimensions have tolerances of + or -50mm and should not be used other than for general guidance. If specific dimensions are required, enquiries should be made to the sales consultant.

| ovn | oven                  | ffzr  | fridge freezer   |
|-----|-----------------------|-------|------------------|
| h   | hob                   | w     | wardrobe         |
| ds  | dishwasher space      | cup'd | cupboard         |
| ws  | washing machine space | < ≻   | measuring points |
| ldr | larder                |       |                  |