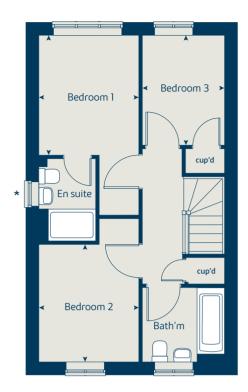

## The Cypress

## The Cypress

3 bedroom home

| Ground floor          | metres      | feet / inches   |
|-----------------------|-------------|-----------------|
| Kitchen / dining area | 5.52 x 3.13 | 18' 1" x 10' 2" |
| Sitting room          | 4.40 x 3.40 | 14' 4" × 11' 1" |

#### First floor

| Bedroom 1 | 4.10 x 3.27 | 13' 5" x 10' 9" |
|-----------|-------------|-----------------|
| Bedroom 2 | 3.27 x 2.82 | 10' 9" x 9' 3"  |
| Bedroom 3 | 3.52 x 2.16 | 11' 5" x 7' 1"  |

#### The Cypress | X308 (IF) 01 B1000 |

This floorplan has been produced for illustrative purposes only. Room sizes shown are between arrow points as indicated on plan. The dimensions have tolerances of + or -50mm and should not be used other than for general guidance. If specific dimensions are required, enquiries should be made to the sales consultant.