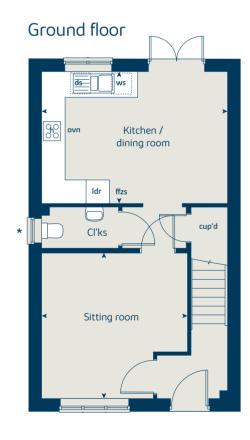

## The Cypress

## The Cypress

3 bedroom home

| Ground floor          | metres      | feet / inches   |
|-----------------------|-------------|-----------------|
| Kitchen / dining area | 5.52 x 3.13 | 18' 1" x 10' 2" |
| Sitting room          | 4.40 x 3.40 | 14' 4" × 11' 1" |

#### First floor

| Bedroom 1 | 4.10 x 3.27 | 13' 5" x 10' 9" |
|-----------|-------------|-----------------|
| Bedroom 2 | 3.27 x 2.82 | 10' 9" x 9' 3"  |
| Bedroom 3 | 3.52 x 2.16 | 11' 5" x 7' 1"  |

#### The Cypress | X308 (IF) 01 B1000 |

This floorplan has been produced for illustrative purposes only. Room sizes shown are between arrow points as indicated on plan. The dimensions have tolerances of + or -50mm and should not be used other than for general guidance. If specific dimensions are required, enquiries should be made to the sales consultant.