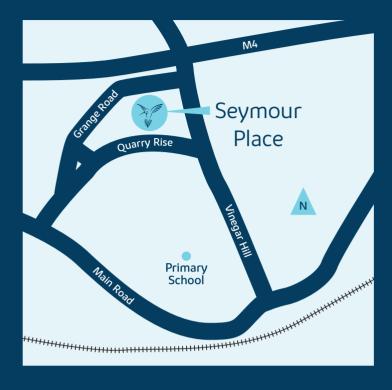

## Welcome to Seymour Place

This exciting new development is in the pretty Monmouthshire village of Undy, close to the market town of Caldicot and with great commuter links to Newport, Cardiff and Bristol.

Undy has its own primary school and several sports clubs, plus the historic St Mary's Church, dating back to the 12th Century. You'll find a Co-op, pubs and businesses in the adjoining parish of Magor, just a few minutes' drive.

The bustling market town of Caldicot is only 4.5 miles away offering shops, supermarkets, businesses, a leisure centre and its impressive medieval castle and Caldicot Levels wetlands.

Seymour Place is ideal for commuters with Junction 23A of the M4 approximately 1 mile away leading to Newport, 10 miles, Cardiff 21 miles, or via the Severn Bridge, Bristol 24 miles. Trains for all three cities run from the Severn Tunnel Junction at Rogiet, just 3 miles away and Bristol Airport is 29 miles.