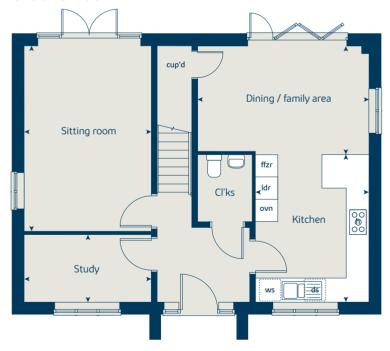

### The Chestnut

## The Chestnut

4 bedroom home

| Ground floor         | metres      | feet / inches   |
|----------------------|-------------|-----------------|
| Kitchen              | 4.03 x 3.04 | 13' 2" x 9' 11" |
| Dining / family area | 4.59 x 2.85 | 15' 0" x 9' 4"  |
| Sitting room         | 4.98 x 3.40 | 16' 4" x 11' 1" |
| Study                | 3.40 x 1.81 | 11' 1" x 5' 11" |

#### First floor

| Bedroom 1 | 3.24 x 2.98 | 10' 7" x 9' 8"  |
|-----------|-------------|-----------------|
| Bedroom 2 | 3.43 x 3.36 | 11' 2" x 11' 0" |
| Bedroom 3 | 3.92 x 2.31 | 12' 8" x 7' 5"  |
| Bedroom 4 | 3.20 x 2.35 | 10' 4" x 7' 7"  |

#### The Chestnut | X413 01 B1000 |

This floorplan has been produced for illustrative purposes only. Room sizes shown are between arrow points as indicated on plan. The dimensions have tolerances of + or -50mm and should not be used other than for general guidance. If specific dimensions are required, enquiries should be made to the sales consultant.

| ovn | oven                  | ffzr  | fridge freezer   |
|-----|-----------------------|-------|------------------|
| h   | hob                   | w     | wardrobe         |
| ds  | dishwasher space      | cup'd | cupboard         |
| ws  | washing machine space | < ≻   | measuring points |
| ldr | larder                |       |                  |