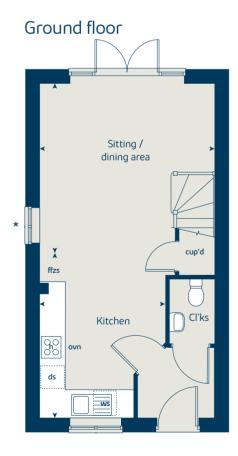

### The Hawthorn

## The Hawthorn

2 bedroom home

| Ground floor          | metres      | feet / inches   |
|-----------------------|-------------|-----------------|
| Kitchen               | 3.78 x 2.86 | 12' 5" x 9' 4"  |
| Sitting / dining area | 4.06 x 3.99 | 13' 4" x 12' 5" |

#### First floor

| Bedroom 1 | 4.06 x 2.68 | 13' 4" x 8' 9" |
|-----------|-------------|----------------|
| Bedroom 2 | 4.06 x 2.81 | 13' 4" x 9' 3" |

#### The Hawthorn | X203 02 B1000 |

This floorplan has been produced for illustrative purposes only. Room sizes shown are between arrow points as indicated on plan. The dimensions have tolerances of + or -50mm and should not be used other than for general guidance. If specific dimensions are required, enquiries should be made to the sales consultant.

\* Windows apply to selected plots only. Please see sales consultant for further details.

| fridge freezer space | ffzs  | oven                  | ovn |
|----------------------|-------|-----------------------|-----|
| cupboard             | cup'd | hob                   | h   |
| measuring points     | < ≻   | dishwasher space      | ds  |
|                      |       | washing machine space | ws  |