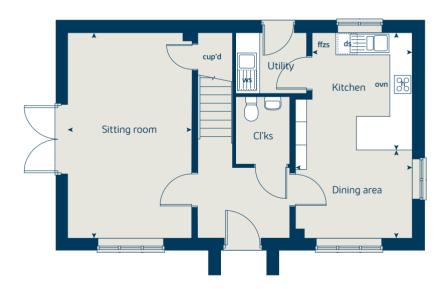

### The Chestnut

## The Chestnut

4 bedroom home

| Ground floor         | metres      | feet / inches   |
|----------------------|-------------|-----------------|
| Kitchen              | 4.03 x 3.04 | 13' 2" x 9' 11" |
| Dining / family area | 4.59 x 2.85 | 15' 0" x 9' 4"  |
| Sitting room         | 4.98 x 3.40 | 16' 4" x 11' 1" |
| Study                | 3.40 x 1.81 | 11' 1" x 5' 11" |

#### First floor

| Bedroom 1 | 3.24 x 2.98 | 10' 7" x 9' 8"  |
|-----------|-------------|-----------------|
| Bedroom 2 | 3.43 x 3.36 | 11' 2" x 11' 0" |
| Bedroom 3 | 3.92 x 2.31 | 12' 8" x 7' 5"  |
| Bedroom 4 | 3.20 x 2.35 | 10' 4" x 7' 7"  |

#### The Chestnut | X413 01 B1000 |

This floorplan has been produced for illustrative purposes only. Room sizes shown are between arrow points as indicated on plan. The dimensions have tolerances of + or -50mm and should not be used other than for general guidance. If specific dimensions are required, enquiries should be made to the sales consultant.