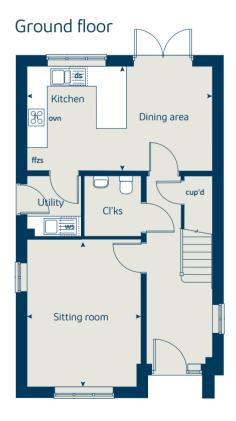

## The Spruce

## The Spruce

3 bedroom home

| Ground floor | metres      | feet / inches    |
|--------------|-------------|------------------|
| Kitchen      | 3.16 x 2.69 | 10' 3" x 8' 9"   |
| Dining area  | 3.14 x 2.36 | 10' 3" x 7' 7"   |
| Sitting room | 5.53 x 3.32 | 18' 1" x 10' 10" |

#### First floor

| Bedroom 1 | 3.55 x 3.33 | 11' 6" x 10' 9" |
|-----------|-------------|-----------------|
| Bedroom 2 | 3.59 x 3.18 | 11' 7" x 10' 4" |
| Bedroom 3 | 3.63 x 2.25 | 11' 9" x 7' 4"  |

#### The Spruce | X307 (IF) 01 B1000 |

This floorplan has been produced for illustrative purposes only. Room sizes shown are between arrow points as indicated on plan. The dimensions have tolerances of + or -50mm and should not be used other than for general guidance. If specific dimensions are required, enquiries should be made to the sales consultant.

| ovn | oven                  | ffzs  | fridge freezer space |
|-----|-----------------------|-------|----------------------|
| h   | hob                   | cup'd | cupboard             |
| ds  | dishwasher space      | < ≻   | measuring points     |
| ws  | washing machine space |       |                      |