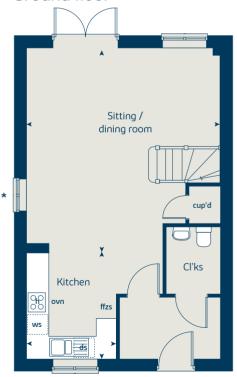

## The Magnolia

## The Magnolia 3 bedroom home

| Ground floor          | metres      | feet / inches   |
|-----------------------|-------------|-----------------|
| Kitchen / dining room | 4.74 x 3.36 | 15' 6" x 11' 0" |
| Sitting room          | 3.71 x 3.72 | 12' 2" x 12' 2" |

#### First floor

| Bedroom 1 | 3.06 x 2.55 | 10' 0" x 8' 4" |
|-----------|-------------|----------------|
| Bedroom 2 | 3.00 x 2.55 | 9' 10" x 8' 4" |
| Bedroom 3 | 2.81 x 2.10 | 9' 2" x 6' 10" |

#### The Magnolia | X327 01 B1000 |

This floorplan has been produced for illustrative purposes only. Room sizes shown are between arrow points as indicated on plan. The dimensions have tolerances of + or -50mm and should not be used other than for general guidance. If specific dimensions are required, enquiries should be made to the sales consultant.

\* Windows apply to selected plots only. Please see sales consultant for further details.

| ovn | oven                  | ffzs  | fridge freezer space |
|-----|-----------------------|-------|----------------------|
| h   | hob                   | ldr   | larder               |
| ds  | dishwasher space      | cup'd | cupboard             |
| WS  | washing machine space | < ≻   | measuring points     |