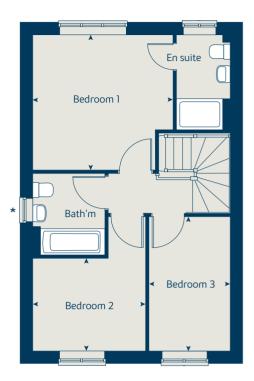

## The Cypress

## The Cypress

3 bedroom home

| Ground floor          | metres      | feet / inches   |
|-----------------------|-------------|-----------------|
| Kitchen / dining area | 5.52 x 3.13 | 18' 1" x 10' 2" |
| Sitting room          | 4.40 x 3.40 | 14' 4" × 11' 1" |

#### First floor

| Bedroom 1 | 4.10 x 3.27 | 13' 5" x 10' 9" |
|-----------|-------------|-----------------|
| Bedroom 2 | 3.27 x 2.82 | 10' 9" x 9' 3"  |
| Bedroom 3 | 3.52 x 2.16 | 11' 5" x 7' 1"  |

#### The Cypress | X308 (IF) 01 B1000 |

This floorplan has been produced for illustrative purposes only. Room sizes shown are between arrow points as indicated on plan. The dimensions have tolerances of + or -50mm and should not be used other than for general guidance. If specific dimensions are required, enquiries should be made to the sales consultant.

| ovn | oven                  | ffzs  | fridge freezer space |
|-----|-----------------------|-------|----------------------|
| h   | hob                   | cup'd | cupboard             |
| ds  | dishwasher space      | < ≻   | measuring points     |
| ws  | washing machine space |       |                      |