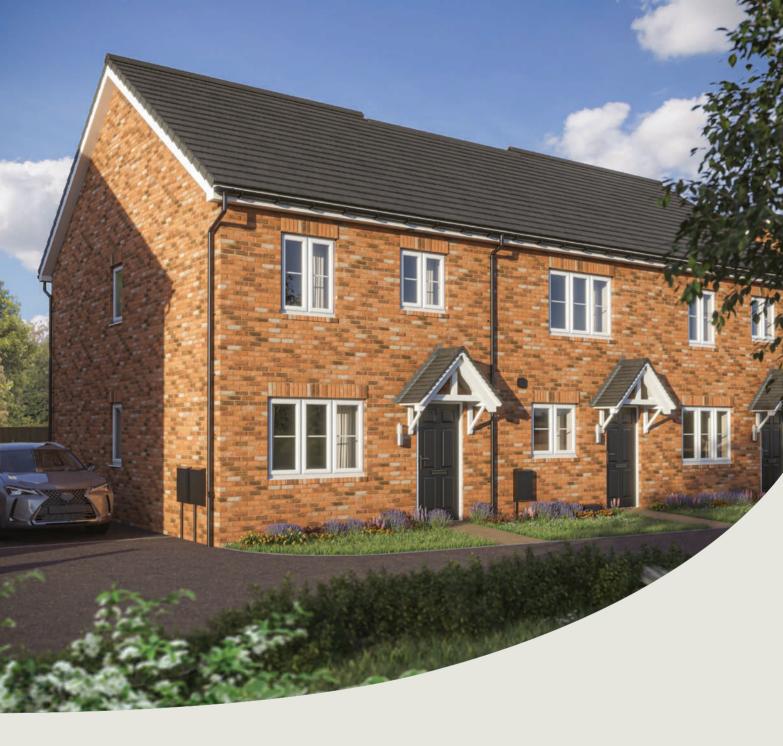

### The Hawthorn

## The Hawthorn

2 bedroom home

| Ground floor          | metres      | feet / inches   |
|-----------------------|-------------|-----------------|
| Kitchen               | 3.78 x 2.86 | 12' 5" x 9' 4"  |
| Sitting / dining area | 4.06 x 3.99 | 13' 4" x 12' 5" |

#### First floor

| Bedroom 1 | 4.06 x 2.68 | 13' 4" x 8' 9" |
|-----------|-------------|----------------|
| Bedroom 2 | 4.06 x 2.81 | 13' 4" x 9' 3" |

#### The Hawthorn | X203 02 B1000 |

This floorplan has been produced for illustrative purposes only. Room sizes shown are between arrow points as indicated on plan. The dimensions have tolerances of + or -50mm and should not be used other than for general guidance. If specific dimensions are required, enquiries should be made to the sales consultant.