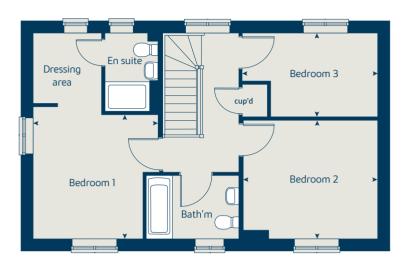

### The Chestnut

## The Chestnut

4 bedroom home

| Ground floor         | metres      | feet / inches   |
|----------------------|-------------|-----------------|
| Kitchen              | 4.03 x 3.04 | 13' 2" x 9' 11" |
| Dining / family area | 4.59 x 2.85 | 15' 0" x 9' 4"  |
| Sitting room         | 4.98 x 3.40 | 16' 4" x 11' 1" |
| Study                | 3.40 x 1.81 | 11' 1" x 5' 11" |

#### First floor

| Bedroom 1 | 3.24 x 2.98 | 10' 7" x 9' 8"  |
|-----------|-------------|-----------------|
| Bedroom 2 | 3.43 x 3.36 | 11' 2" x 11' 0" |
| Bedroom 3 | 3.92 x 2.31 | 12' 8" x 7' 5"  |
| Bedroom 4 | 3.20 x 2.35 | 10' 4" x 7' 7"  |

#### The Chestnut | X413 01 B1000 |

This floorplan has been produced for illustrative purposes only. Room sizes shown are between arrow points as indicated on plan. The dimensions have tolerances of + or -50mm and should not be used other than for general guidance. If specific dimensions are required, enquiries should be made to the sales consultant.