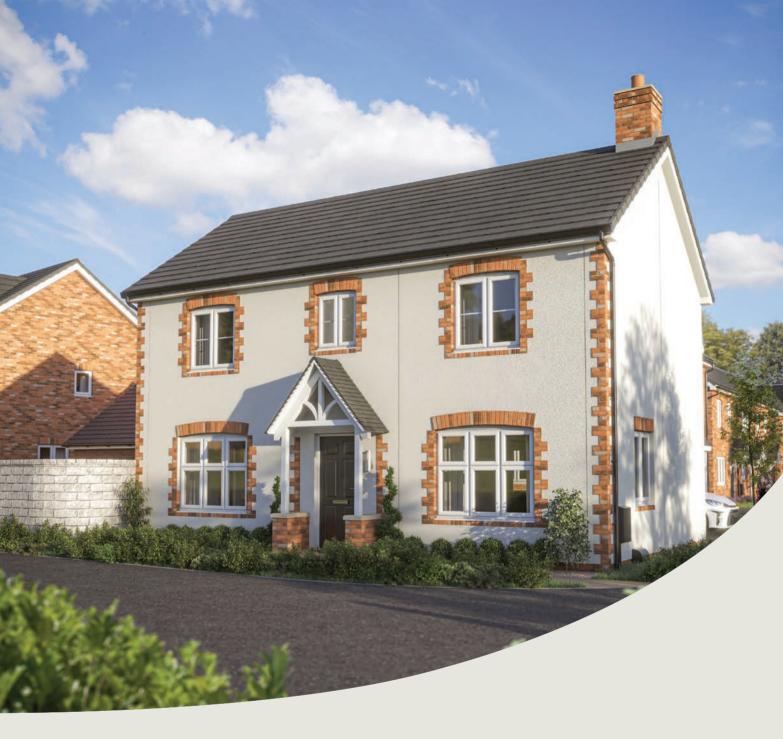

## The Aspen

### The Aspen

4 bedroom home

| Ground floor          | metres      | feet / inches   |
|-----------------------|-------------|-----------------|
| Kitchen / dining area | 7.77 x 3.37 | 25' 6" x 11' 0" |
| Sitting room          | 5.04 x 3.39 | 16' 6" x 11' 1" |
| Study                 | 2.01 x 2.01 | 6' 7" x 6' 7"   |

#### First floor

| Bedroom 1 | 4.52 x 4.09 | 14' 8" x 13' 4" |
|-----------|-------------|-----------------|
| Bedroom 2 | 3.60 x 3.11 | 11' 8" x 10' 2" |
| Bedroom 3 | 4.07 x 2.42 | 13' 4" x 7' 9"  |
| Bedroom 4 | 3.61 x 2.45 | 11' 10" x 8' 0" |

#### The Aspen | X414 (IF) 01 B1000 |

This floorplan has been produced for illustrative purposes only. Room sizes shown are between arrow points as indicated on plan. The dimensions have tolerances of + or -50mm and should not be used other than for general guidance. If specific dimensions are required, enquiries should be made to the sales consultant.