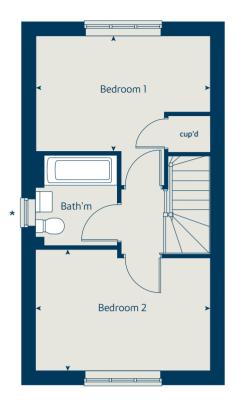

### The Hawthorn

## The Hawthorn

2 bedroom home

| Ground floor          | metres      | feet / inches   |
|-----------------------|-------------|-----------------|
| Kitchen               | 3.78 x 2.86 | 12' 5" x 9' 4"  |
| Sitting / dining area | 4.06 x 3.99 | 13' 4" x 12' 5" |

#### First floor

| Bedroom 1 | 4.06 x 2.68 | 13' 4" x 8' 9" |
|-----------|-------------|----------------|
| Bedroom 2 | 4.06 x 2.81 | 13' 4" x 9' 3" |

#### The Hawthorn | X203 02 B1000 |

This floorplan has been produced for illustrative purposes only. Room sizes shown are between arrow points as indicated on plan. The dimensions have tolerances of + or -50mm and should not be used other than for general guidance. If specific dimensions are required, enquiries should be made to the sales consultant.

\* Windows apply to selected plots only. Please see sales consultant for further details.

| fridge freezer space | ffzs  | oven                  | ovn |
|----------------------|-------|-----------------------|-----|
| cupboard             | cup'd | hob                   | h   |
| measuring points     | < ≻   | dishwasher space      | ds  |
|                      |       | washing machine space | ws  |