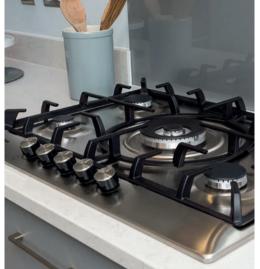

## Seymour Place Undy

Use this guide to see what features are included in your new home. Your sales consultant will be happy to discuss the **Select** range of extras available.

|                                                                                                                    | 2 bedroom | The Hawthor | 3 bedroom | The Cypress | The Rowan | The Magnolia | The Spruce | 4 bedroom | The Aspen |
|--------------------------------------------------------------------------------------------------------------------|-----------|-------------|-----------|-------------|-----------|--------------|------------|-----------|-----------|
| Kitchen                                                                                                            |           |             |           |             |           |              |            |           |           |
| Choice of Standard fitted kitchen (doors and worktops)                                                             |           | •           |           | •           | •         | -            | •          |           | •         |
| Stainless steel sink and drainer (single bowl) with chrome mixer tap                                               |           | •           |           |             |           |              |            |           |           |
| Stainless steel sink and drainer (single and a half bowl) with chrome mixer tap                                    |           |             |           | •           | •         | -            | •          |           | •         |
| Stainless steel sink and drainer (single bowl) with chrome mixer tap in utility                                    |           |             |           | •           |           |              | •          |           |           |
| Indesit hob (60cm) with built-in single underoven, with stainless steel splashback and curved glass chimney hood   |           | •           |           | •           | •         | •            | •          |           |           |
| Hotpoint hob (75 cm) with built-in double high level oven, with glass splashback and curved glass chimney hood     |           |             |           |             |           |              |            |           | •         |
| Downlights in white finish                                                                                         |           | •           |           | •           |           | •            |            |           |           |
| LED under-unit flexible strip lighting                                                                             |           |             |           |             |           |              |            |           |           |
| Fridge / freezer space                                                                                             |           | •           |           | •           | •         | •            | •          |           |           |
| Integrated (Indesit) 50 / 50 fridge freezer                                                                        |           |             |           |             |           |              |            |           |           |
| Space for integrated dishwasher with plumbing and electrics (inc. removable base unit)                             |           | •           |           | •           |           | •            | •          |           | •         |
| Integrated (Indesit) dishwasher                                                                                    |           |             |           |             |           |              |            |           |           |
| Space for washing machine with plumbing and electrics in utility                                                   |           |             |           | •           |           |              | •          |           |           |
| Space for washing machine with plumbing and electrics in kitchen                                                   |           | •           |           |             |           | •            |            |           | •         |
| Bathrooms and en suite(s)                                                                                          |           |             | ı         |             |           |              |            |           |           |
| Ideal Standard contemporary white Concept Air sanitary ware suite with Aqua blade WC technology                    |           |             |           |             |           | •            |            |           |           |
| Ideal Standard close coupled WC to cloakroom                                                                       |           | •           | ,         |             |           | -            |            |           |           |
| Fusion shower tray with glass enclosure                                                                            |           |             | ,         | •           |           | -            |            |           |           |
| Handheld hair wash attachment                                                                                      |           |             |           |             |           | -            |            |           |           |
| Shower over the bath                                                                                               |           | •           |           |             |           |              |            |           |           |
| Choice of standard Porcelanosa wall tiling (splashback, half-height over bath, and full-height to shower cubicle)* |           | •           | ,         | •           | •         | •            | •          |           | •         |
| Shaver socket / toothbrush charger to main en suite                                                                |           |             |           | •           |           | •            | •          |           | •         |
|                                                                                                                    |           |             |           |             |           |              |            |           |           |