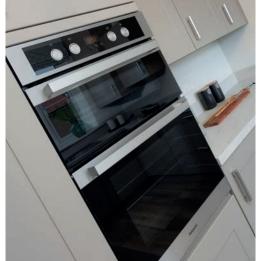

## Seymour Place Undy

Use this guide to see what features are included in your new home. Your sales consultant will be happy to discuss the **Select** range of extras available.

|                                                                                                                    | 2 bedroom | The Hawthor | 3 bedroom | The Cypress | The Rowan | The Magnolia | The Spruce | 4 bedroom | The Aspen |
|--------------------------------------------------------------------------------------------------------------------|-----------|-------------|-----------|-------------|-----------|--------------|------------|-----------|-----------|
| Kitchen                                                                                                            |           |             |           |             |           |              |            |           |           |
| Choice of Standard fitted kitchen (doors and worktops)                                                             |           | •           |           | •           | •         | -            | •          |           | •         |
| Stainless steel sink and drainer (single bowl) with chrome mixer tap                                               |           | •           |           |             |           |              |            |           |           |
| Stainless steel sink and drainer (single and a half bowl) with chrome mixer tap                                    |           |             |           | •           | •         | -            | •          |           | •         |
| Stainless steel sink and drainer (single bowl) with chrome mixer tap in utility                                    |           |             |           | •           |           |              | •          |           |           |
| Indesit hob (60cm) with built-in single underoven, with stainless steel splashback and curved glass chimney hood   |           | •           |           | •           | •         | •            | •          |           |           |
| Hotpoint hob (75 cm) with built-in double high level oven, with glass splashback and curved glass chimney hood     |           |             |           |             |           |              |            |           | •         |
| Downlights in white finish                                                                                         |           | •           |           | •           |           | •            |            |           |           |
| LED under-unit flexible strip lighting                                                                             |           |             |           |             |           |              |            |           |           |
| Fridge / freezer space                                                                                             |           | •           |           | •           | •         | •            | •          |           |           |
| Integrated (Indesit) 50 / 50 fridge freezer                                                                        |           |             |           |             |           |              |            |           |           |
| Space for integrated dishwasher with plumbing and electrics (inc. removable base unit)                             |           | •           |           | •           |           | •            | •          |           | •         |
| Integrated (Indesit) dishwasher                                                                                    |           |             |           |             |           |              |            |           |           |
| Space for washing machine with plumbing and electrics in utility                                                   |           |             |           | •           |           |              | •          |           |           |
| Space for washing machine with plumbing and electrics in kitchen                                                   |           | •           |           |             |           | •            |            |           | •         |
| Bathrooms and en suite(s)                                                                                          |           |             | ı         |             |           |              |            |           |           |
| Ideal Standard contemporary white Concept Air sanitary ware suite with Aqua blade WC technology                    |           |             |           |             |           | •            |            |           |           |
| Ideal Standard close coupled WC to cloakroom                                                                       |           | •           | ,         |             |           | -            |            |           |           |
| Fusion shower tray with glass enclosure                                                                            |           |             | ,         | •           |           | -            |            |           |           |
| Handheld hair wash attachment                                                                                      |           |             |           |             |           | -            |            |           |           |
| Shower over the bath                                                                                               |           | •           |           |             |           |              |            |           |           |
| Choice of standard Porcelanosa wall tiling (splashback, half-height over bath, and full-height to shower cubicle)* |           | •           | ,         | •           | •         | •            | •          |           | •         |
| Shaver socket / toothbrush charger to main en suite                                                                |           |             |           | •           |           | •            | •          |           | •         |
|                                                                                                                    |           |             |           |             |           |              |            |           |           |