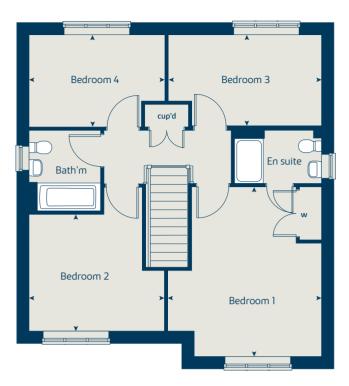

## The Aspen

### The Aspen

4 bedroom home

| Ground floor          | metres      | feet / inches   |
|-----------------------|-------------|-----------------|
| Kitchen / dining area | 7.77 x 3.37 | 25' 6" x 11' 0" |
| Sitting room          | 5.04 x 3.39 | 16' 6" x 11' 1" |
| Study                 | 2.01 x 2.01 | 6' 7" x 6' 7"   |

#### First floor

| Bedroom 1 | 4.52 x 4.09 | 14' 8" x 13' 4" |
|-----------|-------------|-----------------|
| Bedroom 2 | 3.60 x 3.11 | 11' 8" x 10' 2" |
| Bedroom 3 | 4.07 x 2.42 | 13' 4" x 7' 9"  |
| Bedroom 4 | 3.61 x 2.45 | 11' 10" x 8' 0" |

#### The Aspen | X414 (IF) 01 B1000 |

This floorplan has been produced for illustrative purposes only. Room sizes shown are between arrow points as indicated on plan. The dimensions have tolerances of + or -50mm and should not be used other than for general guidance. If specific dimensions are required, enquiries should be made to the sales consultant.