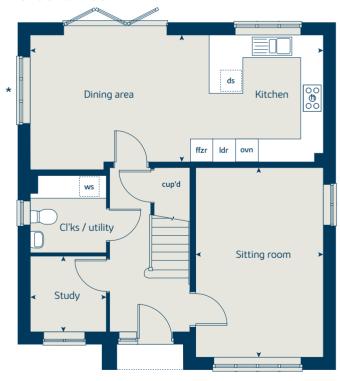

### The Chestnut

## The Chestnut

4 bedroom home

| Ground floor         | metres      | feet / inches   |
|----------------------|-------------|-----------------|
| Kitchen              | 4.03 x 3.04 | 13' 2" x 9' 11" |
| Dining / family area | 4.59 x 2.85 | 15' 0" x 9' 4"  |
| Sitting room         | 4.98 x 3.40 | 16' 4" x 11' 1" |
| Study                | 3.40 x 1.81 | 11' 1" x 5' 11" |

#### First floor

| Bedroom 1 | 3.24 x 2.98 | 10' 7" x 9' 8"  |
|-----------|-------------|-----------------|
| Bedroom 2 | 3.43 x 3.36 | 11' 2" x 11' 0" |
| Bedroom 3 | 3.92 x 2.31 | 12' 8" x 7' 5"  |
| Bedroom 4 | 3.20 x 2.35 | 10' 4" x 7' 7"  |

#### The Chestnut | X413 01 B1000 |

This floorplan has been produced for illustrative purposes only. Room sizes shown are between arrow points as indicated on plan. The dimensions have tolerances of + or -50mm and should not be used other than for general guidance. If specific dimensions are required, enquiries should be made to the sales consultant.

| ovn | oven                  | ffzr  | fridge freezer   |
|-----|-----------------------|-------|------------------|
| h   | hob                   | w     | wardrobe         |
| ds  | dishwasher space      | cup'd | cupboard         |
| ws  | washing machine space | < ≻   | measuring points |
| ldr | larder                |       |                  |