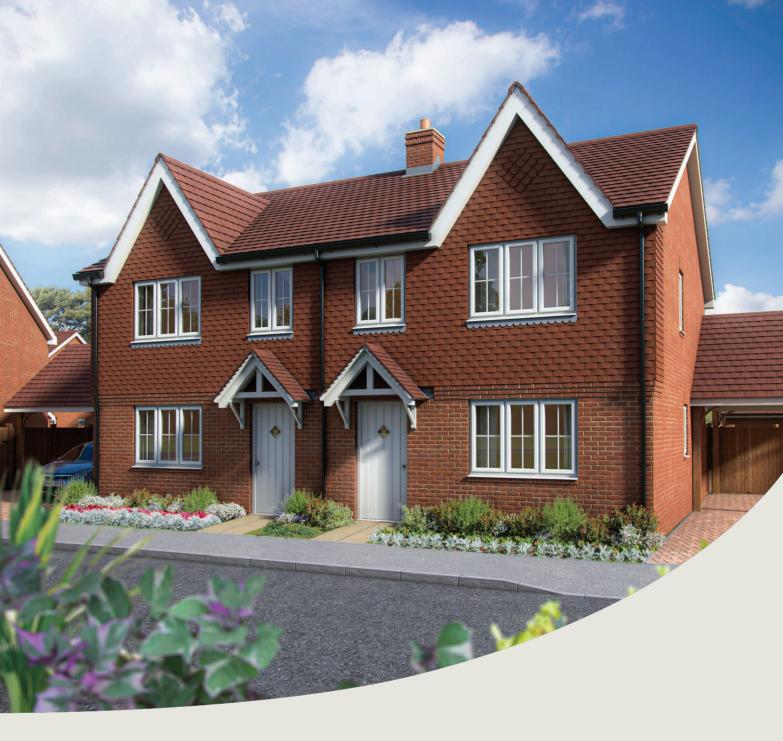

## The Hazel

## The Hazel

3 bedroom home

| Ground floor          | metres      | feet / inches   |
|-----------------------|-------------|-----------------|
| Kitchen / dining room | 5.19 x 2.99 | 17' 0" x 9' 8"  |
| Sitting room          | 4.18 x 3.66 | 13' 7" × 12' 0" |