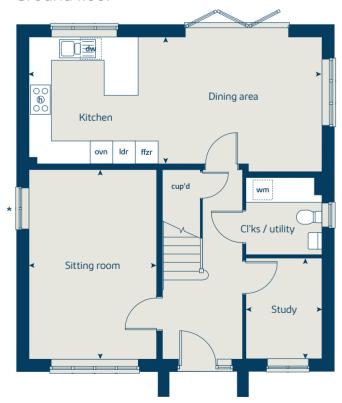

## The Juniper

## The Juniper

4 bedroom home

| Ground floor                   | metres      | feet / inches   |
|--------------------------------|-------------|-----------------|
| Kitchen / dining / family area | 7.21 x 3.51 | 23' 7" x 11' 6" |
| Sitting room                   | 4.55 x 3.04 | 14' 7" x 10' 0" |
| Study                          | 2.34 x 1.85 | 7' 8" x 6' 0"   |