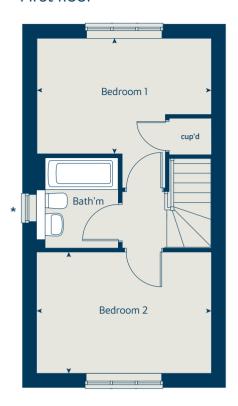

#### 2 bedroom home

| Ground floor          | metres      | feet / inches   |
|-----------------------|-------------|-----------------|
| Kitchen               | 3.73 x 2.92 | 12' 2" x 9' 6"  |
| Sitting / dining area | 4.07 x 4.05 | 13' 4" x 13' 3" |

#### First floor

| Bedroom 1 | 4.07 x 2.69 | 13' 4" x 8' 9" |
|-----------|-------------|----------------|
| Bedroom 2 | 4.07 x 2.82 | 13' 4" x 9' 3" |

#### The Hawthorn | X203 01 ESTFF |

This floorplan has been produced for illustrative purposes only. Room sizes shown are between arrow points as indicated on plan. The dimensions have tolerances of + or -50mm and should not be used other than for general guidance. If specific dimensions are required, enquiries should be made to the sales advisor.

\* Windows apply to plot 105 only. Please see sales advisor for further details.

| fridge freezer   | ffzr  | oven                  | ovn |
|------------------|-------|-----------------------|-----|
| cupboard         | cup'd | hob                   | h   |
| measuring points | < ≻   | dishwasher            | dw  |
|                  |       | washing machine space | MS  |