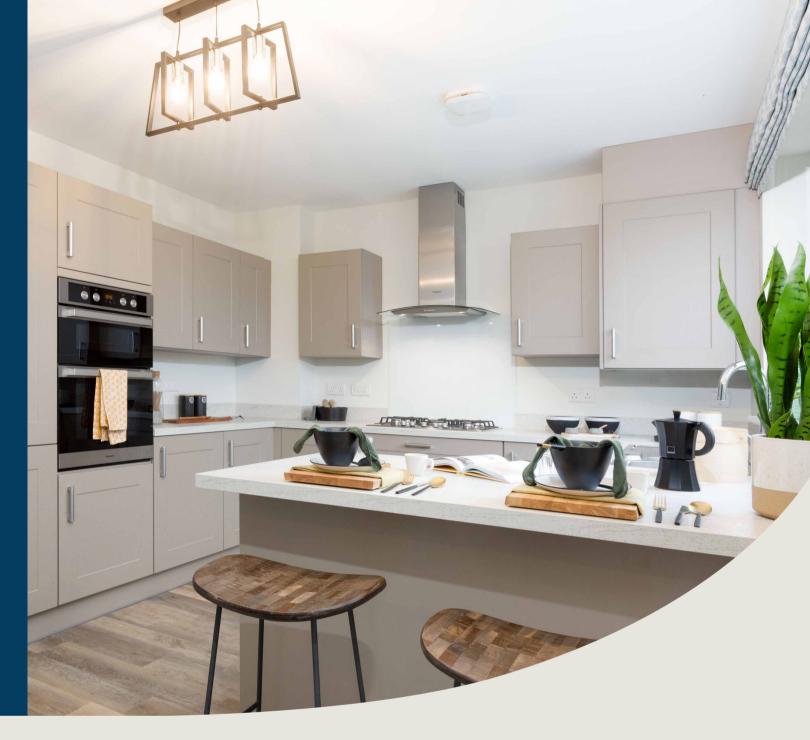

#### So much choice...

Part of the excitement of buying a new home is the thrill of being the first person to live in the property and having a brand new contemporary kitchen and modern bathroom. Our premium brand partners ensure that all of our fixtures and fittings comply with the latest Government building regulations and only branded appliances are installed in your new home.

Once you know what specification comes included, you'll have a choice from our specially selected tiles for your kitchen and bathrooms, as well as kitchen worktops and cupboard doors. You can then use the Bovis Homes Select brochure to add the finishing touches to your home to make it extra special for you!

From personalising your bathrooms with stunning ceramics, or adding smooth sliding wardrobes to your master bedroom, there are a wide range of additional options and upgrades available.

The availability of items is subject to the stage of build, and can vary by development and house type. Our sales consultants will be happy to provide guidance.