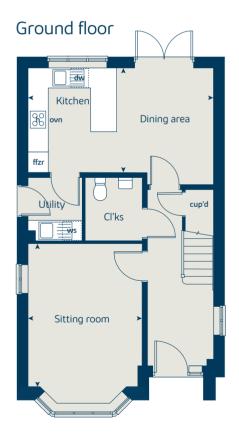

## The Spruce

# The Spruce 3 bedroom home

| Ground floor | metres      | feet / inches    |
|--------------|-------------|------------------|
| Kitchen      | 3.23 x 2.69 | 10' 6" x 8' 9"   |
| Dining area  | 3.14 x 2.30 | 10' 3" x 7' 6"   |
| Sitting room | 5.53 x 3.32 | 18' 1" x 10' 10" |

#### First floor

| Bedroom 1 | 3.39 x 3.33 | 11' 1" x 10' 10" |
|-----------|-------------|------------------|
| Bedroom 2 | 3.61 x 3.18 | 11' 10" x 10' 5" |
| Bedroom 3 | 3.61 x 2.25 | 11' 10" x 7' 4"  |

#### The Spruce | X307 (IF) P6 ESTFF |

This floorplan has been produced for illustrative purposes only. Room sizes shown are between arrow points as indicated on plan. The dimensions have tolerances of + or -50mm and should not be used other than for general guidance. If specific dimensions are required, enquiries should be made to the sales advisor.

- \* Windows apply to selected plots only. Please see sales advisor for further details.
- \*\* Utility door applies to selected plots only. Please see sales advisor for further details.

| ovn | oven            | ffzr      | fridge freezer   |
|-----|-----------------|-----------|------------------|
| h   | hob             | cup'd     | cupboard         |
| dw  | dishwasher      | w         | wardrobe         |
| wm  | washing machine | <b>←→</b> | measuring points |