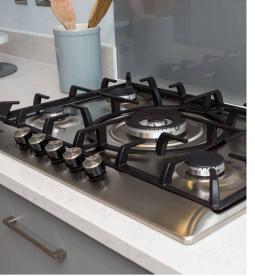

#### So much choice...

Part of the excitement of buying a new home is the thrill of being the first person to live in the property and having a brand new contemporary kitchen and modern bathroom. Our premium brand partners ensure that all of our fixtures and fittings comply with the latest Government building regulations and only branded appliances are installed in your new home.

Once you know what specification comes included, you'll have a choice from our specially selected tiles for your kitchen and bathrooms, as well as kitchen worktops and cupboard doors. You can then use the Bovis Homes Select brochure to add the finishing touches to your home to make it extra special for you!

From personalising your bathrooms with stunning ceramics, or adding smooth sliding wardrobes to your master bedroom, there are a wide range of additional options and upgrades available.

The availability of items is subject to the stage of build, and can vary by development and house type. Our sales consultants will be happy to provide guidance.