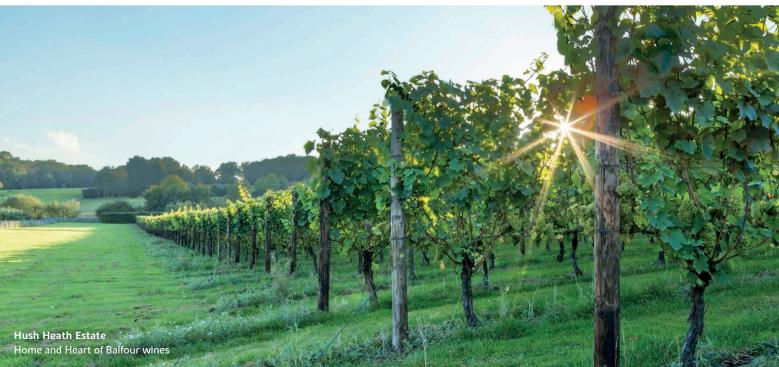

The well known vineyard Hush Heath Estate is only 2 miles away, which produces an award winning pink fizz, and Biddenden, Britain's oldest commercial vineyard, also produces cider and juices from its apples and pears.