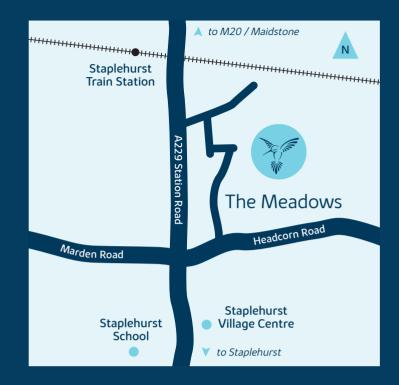

#### Getting around

Staplehurst offers great transport links onto the A21, M20 and M25. The local train stations are Staplehurst, which is less than a 10 minute walk and Headcorn, under 5 miles from The Meadows. From here you can get direct trains into London in approximately an hour.

#### Headcorn Road, Staplehurst TN12 OBS 01580 445013

#### From M20

- Leave the M20 at junction 8 signposted A20 Lenham
- At the roundabout, take the 1st exit onto A20 Ashford Road
- At the roundabout, take the 2nd exit onto B2163 Penfold Hill
- Pass the entrance to Leeds Castle
- Turn left onto A274 Maidstone Road
- Continue to follow A274
- Turn right onto New Barn Road
- Continue onto Hawkenbury Road
- Continue onto Headcorn Road
- The Meadows can be found on your right hand side

#### Headcorn Road. Staplehurst TN12 OBS 01580 445013