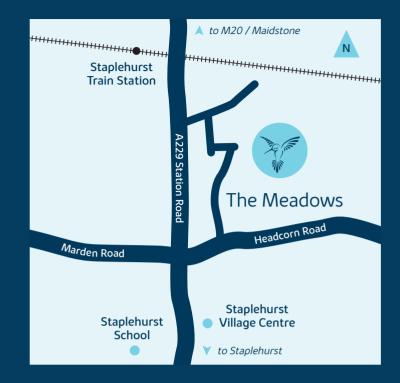

#### Getting around

Staplehurst offers great transport links onto the A21, M20 and M25. The local train stations are Staplehurst, which is less than a 10 minute walk and Headcorn, under 5 miles from The Meadows. From here you can get direct trains into London in approximately an hour.

#### Headcorn Road, Staplehurst TN12 OBS 01580 445013

#### From M20

- Leave the M20 at junction 8 signposted A20 Lenham
- At the roundabout, take the 1st exit onto A20 Ashford Road
- At the roundabout, take the 2nd exit onto B2163 Penfold Hill
- Pass the entrance to Leeds Castle
- Turn left onto A274 Maidstone Road
- Continue to follow A274
- Turn right onto New Barn Road
- Continue onto Hawkenbury Road
- Continue onto Headcorn Road
- The Meadows can be found on your right hand side