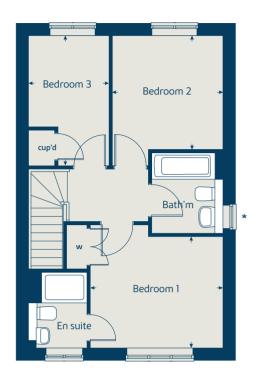

#### First floor

#### First floor

| Bedroom 1 | 3.54 x 2.97 | 11' 7" x 9' 8" |
|-----------|-------------|----------------|
| Bedroom 2 | 3.04 x 2.95 | 9' 10" x 9' 7" |
| Bedroom 3 | 3.46 x 2.15 | 11' 3" x 7' 0" |