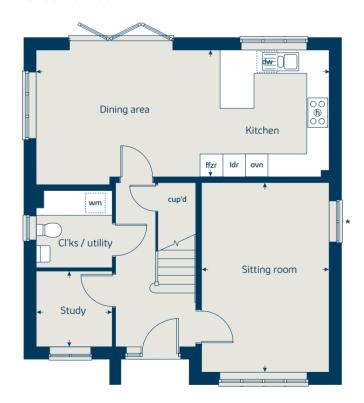

## The Aspen

## The Aspen

4 bedroom home

| Ground floor          | metres      | feet / inches   |
|-----------------------|-------------|-----------------|
| Kitchen / dining area | 7.77 x 3.37 | 25' 6" x 11' 0" |
| Sitting room          | 5.04 x 3.39 | 16' 6" x 11' 1" |
| Study                 | 2.01 x 2.01 | 6' 7" x 6' 7"   |

#### First floor

| Bedroom 1 | 3.92 x 3.00 | 12' 8" x 9' 9"   |
|-----------|-------------|------------------|
| Bedroom 2 | 3.75 x 3.10 | 12' 13" x 10' 2" |
| Bedroom 3 | 4.07 x 2.45 | 13' 4" x 8' 0"   |
| Bedroom 4 | 3.61 x 2.45 | 11' 10" x 8' 0"  |

#### The Aspen | X414 (IF) P6 ESTFF |

This floorplan has been produced for illustrative purposes only. Room sizes shown are between arrow points as indicated on plan. The dimensions have tolerances of + or -50mm and should not be used other than for general guidance. If specific dimensions are required, enquiries should be made to the sales advisor.