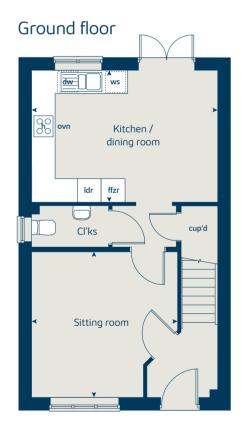

## The Spruce

# The Spruce 3 bedroom home

| Ground floor | metres      | feet / inches    |
|--------------|-------------|------------------|
| Kitchen      | 3.23 x 2.69 | 10' 6" x 8' 9"   |
| Dining area  | 3.14 x 2.30 | 10' 3" x 7' 6"   |
| Sitting room | 5.53 x 3.32 | 18' 1" x 10' 10" |