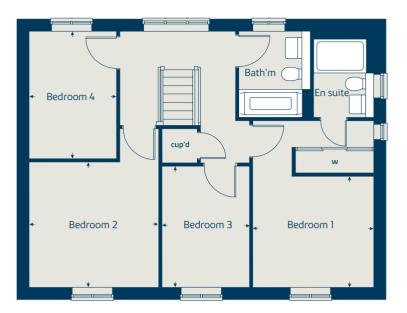

## The Birch

## The Birch

5 bedroom home

| Ground floor         | metres      | feet / inches    |
|----------------------|-------------|------------------|
| Kitchen              | 4.34 x 3.65 | 14' 3" x 12' 0"  |
| Family / dining area | 5.42 x 3.51 | 17' 9" x 11' 6"  |
| Sitting room         | 4.17 x 3.61 | 13' 8" x 11' 10" |
| Study / dining room  | 3.41 x 3.00 | 11' 2" x 9' 10"  |

#### First floor

| Bedroom 1 | 3.62 x 3.51 | 11' 10" x 11' 6" |
|-----------|-------------|------------------|
| Bedroom 2 | 3.92 x 2.90 | 12' 9" x 9' 6"   |
| Bedroom 3 | 3.06 x 2.82 | 10' 0" x 9' 3"   |
| Bedroom 4 | 2.98 x 2.83 | 9' 9" x 9' 3"    |
| Bedroom 5 | 3.00 x 2.83 | 9' 10" x 9' 3"   |

#### The Birch | X518 (IF) 01 ESTFF |

This floorplan has been produced for illustrative purposes only. Room sizes shown are between arrow points as indicated on plan. The dimensions have tolerances of + or -50mm and should not be used other than for general guidance. If specific dimensions are required, enquiries should be made to the sales advisor.