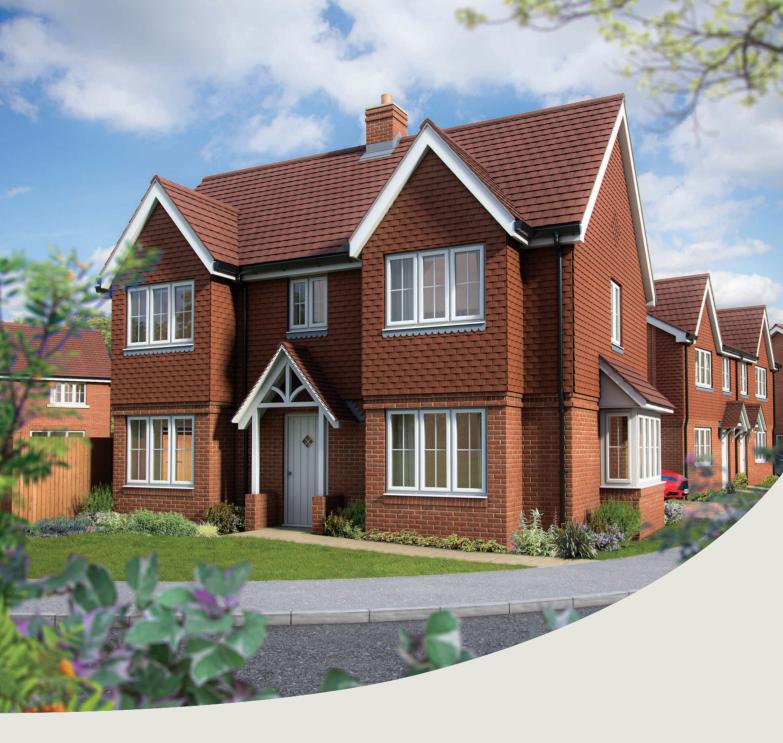

## The Spruce

# The Spruce 3 bedroom home

| Ground floor | metres      | feet / inches    |
|--------------|-------------|------------------|
| Kitchen      | 3.23 x 2.69 | 10' 6" x 8' 9"   |
| Dining area  | 3.14 x 2.30 | 10' 3" x 7' 6"   |
| Sitting room | 5.53 x 3.32 | 18' 1" x 10' 10" |