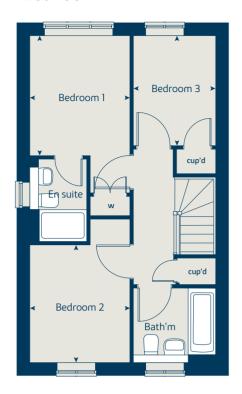

## The Spruce

#### First floor

| Bedroom 1 | 3.39 x 3.33 | 11' 1" x 10' 10" |
|-----------|-------------|------------------|
| Bedroom 2 | 3.61 x 3.18 | 11' 10" x 10' 5" |
| Bedroom 3 | 3.61 x 2.25 | 11' 10" x 7' 4"  |