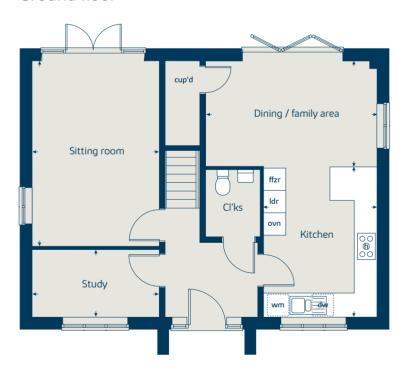

## The Juniper

## The Juniper

4 bedroom home

| Ground floor                   | metres      | feet / inches   |
|--------------------------------|-------------|-----------------|
| Kitchen / dining / family area | 7.21 x 3.51 | 23' 7" x 11' 6" |
| Sitting room                   | 4.55 x 3.04 | 14' 7" x 10' 0" |
| Study                          | 2.34 x 1.85 | 7' 8" x 6' 0"   |

#### First floor

| Bedroom 1 | 4.66 x 3.05 | 15' 3" x 10' 0" |
|-----------|-------------|-----------------|
| Bedroom 2 | 2.97 x 2.84 | 9' 8" x 9' 3"   |
| Bedroom 3 | 3.60 x 2.38 | 11' 9" x 7' 9"  |
| Bedroom 4 | 3.51 x 2.38 | 11' 6" x 7' 9"  |