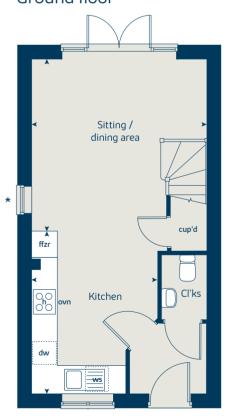

#### 2 bedroom home

| Ground floor          | metres      | feet / inches   |
|-----------------------|-------------|-----------------|
| Kitchen               | 3.73 x 2.92 | 12' 2" x 9' 6"  |
| Sitting / dining area | 4.07 x 4.05 | 13' 4" x 13' 3" |

#### First floor

| Bedroom 1 | 4.07 x 2.69 | 13' 4" x 8' 9" |
|-----------|-------------|----------------|
| Bedroom 2 | 4.07 x 2.82 | 13' 4" x 9' 3" |

#### The Hawthorn | X203 01 ESTFF |

This floorplan has been produced for illustrative purposes only. Room sizes shown are between arrow points as indicated on plan. The dimensions have tolerances of + or -50mm and should not be used other than for general guidance. If specific dimensions are required, enquiries should be made to the sales advisor.

\* Windows apply to plot 105 only. Please see sales advisor for further details.

| fridge freezer   | ffzr  | oven                  | ovn |
|------------------|-------|-----------------------|-----|
| cupboard         | cup'd | hob                   | h   |
| measuring points | < ≻   | dishwasher            | dw  |
|                  |       | washing machine space | MS  |