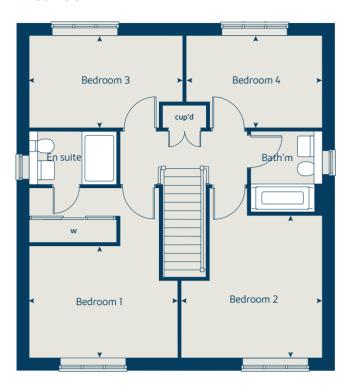

## The Juniper

#### First floor

| Bedroom 1 | 4.66 x 3.05 | 15' 3" x 10' 0" |
|-----------|-------------|-----------------|
| Bedroom 2 | 2.97 x 2.84 | 9' 8" x 9' 3"   |
| Bedroom 3 | 3.60 x 2.38 | 11' 9" x 7' 9"  |
| Bedroom 4 | 3.51 x 2.38 | 11' 6" x 7' 9"  |