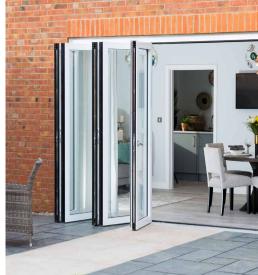

|                                                                                                                         | 2 bedroom | The Hawthorn | 3 bedroom | The Magnolia | The Hazel | The Cypress | The Spruce | 4 bedroom | The Juniper | The Chestnut | The Aspen | The Blackthorn | 5 bedroom | The Birch | The Yew |
|-------------------------------------------------------------------------------------------------------------------------|-----------|--------------|-----------|--------------|-----------|-------------|------------|-----------|-------------|--------------|-----------|----------------|-----------|-----------|---------|
| Bedrooms                                                                                                                |           |              |           |              |           |             |            | 1         |             |              |           |                | ı         |           |         |
| Built-in wardrobe(s) to bedroom 1 (with shelf and rail)                                                                 |           |              |           | •            | •         | •           | •          |           |             |              |           |                |           |           |         |
| Built-in wardrobe(s) to bedroom 1 with sliding doors (with shelf and rail)                                              |           |              |           |              |           |             |            |           | •           | •            | •         | •              |           | •         | •       |
| Doors and Windows                                                                                                       |           |              |           |              |           |             |            | 1         |             | 1            |           |                | 1         |           |         |
| Front door with multi-point security locking system and security chain                                                  |           | •            |           | •            | •         | •           | •          |           | •           | •            | •         | •              |           | •         | •       |
| PVCu double glazing to windows                                                                                          |           | •            |           | •            | •         | •           | •          |           | •           | •            | •         | •              |           | •         | •       |
| Double glazed PVCu French doors                                                                                         |           | •            |           | ٠            | •         | •           | •          |           |             |              |           |                |           |           |         |
| Powder coated aluminium double glazed bi-fold doors                                                                     |           |              |           |              |           |             |            |           | •           | •            | •         | •              |           | •         | •       |
| White painted four-panel internal doors with chrome lever handles                                                       |           | •            |           | •            | •         | •           | •          |           | •           | •            | •         | •              |           | •         | •       |
| Paving outside French / bi-fold door and path to garage personnel door (where applicable)                               |           | •            |           | •            | •         | •           | •          |           | •           | •            |           |                |           | •         | •       |
| General                                                                                                                 |           |              |           |              |           |             |            | 1         |             |              |           |                |           |           |         |
| White painted walls and smooth white ceilings                                                                           |           | •            |           | •            | •         | •           | •          |           | •           | •            | •         | •              |           | •         | •       |
| Combined usb / double sockets in kitchen and bedroom 1                                                                  |           | •            |           | •            |           | •           | •          |           | •           |              | •         | •              |           | •         | •       |
| Multi-media point in sitting room                                                                                       |           | •            |           |              |           | •           | •          |           | •           |              |           |                |           |           | •       |
| TV point to bedroom 1 and family room (where applicable)                                                                |           | •            |           | •            |           | •           | •          |           | •           | •            |           |                |           |           | •       |
| Master telephone socket (plus to study where shown)                                                                     |           |              |           |              |           |             |            |           |             |              |           |                |           |           | •       |
| Gas central heating with wall mounted combi-boiler, programme selector and room thermostat(s)                           |           | •            |           | •            | •         | •           | •          |           | •           | •            |           |                |           |           |         |
| Gas central heating with wall mounted boiler and separate hot water cylinder, programme selector and room thermostat(s) |           |              |           |              |           |             |            |           |             |              |           |                |           |           | •       |
| Thermostatic valves to radiators (with the exception of rooms with separate thermostat control)                         |           | •            |           | •            | •         | •           | •          |           | •           | •            |           |                |           |           | •       |
| External light to front porch, and wiring for rear door light                                                           |           |              |           |              |           |             |            |           |             |              |           |                |           |           | •       |
| Mains wired smoke detectors with battery back-up                                                                        |           |              |           |              |           |             |            |           | •           |              | •         |                |           |           | •       |
| Power and lighting to 'on plot' garage (where applicable)                                                               |           | •            |           | •            | •         | •           | •          |           | •           | •            | •         |                |           |           | •       |
| Enclosed rear garden, and garden gate (where applicable)                                                                |           | •            |           |              |           |             | •          |           | •           | •            |           |                |           |           | •       |
| Turf to rear gardens and external tap                                                                                   |           |              |           |              |           |             |            |           |             | •            |           |                |           |           | •       |
| Landscaped front gardens                                                                                                |           | •            |           |              | •         | •           | •          |           |             | •            | •         |                |           |           | •       |
| NHBC Buildmark cover                                                                                                    |           |              |           |              |           |             |            |           |             |              |           |                |           |           | •       |
| First two years' customer service support from Bovis Homes                                                              |           | •            |           |              | •         | •           | •          |           |             | •            | •         | •              |           |           | •       |
|                                                                                                                         |           |              |           |              |           |             |            | l .       |             |              |           |                |           |           |         |