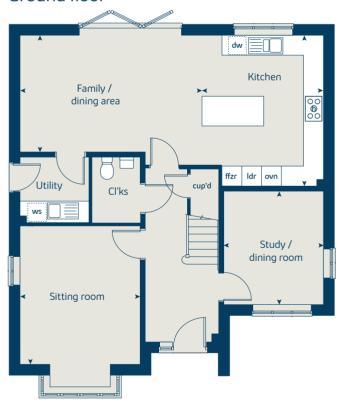

## The Birch

## The Birch

5 bedroom home

| Ground floor         | metres      | feet / inches    |
|----------------------|-------------|------------------|
| Kitchen              | 4.34 x 3.65 | 14' 3" x 12' 0"  |
| Family / dining area | 5.42 x 3.51 | 17' 9" x 11' 6"  |
| Sitting room         | 4.17 x 3.61 | 13' 8" x 11' 10" |
| Study / dining room  | 3.41 x 3.00 | 11' 2" x 9' 10"  |

#### First floor

| Bedroom 1 | 3.62 x 3.51 | 11' 10" x 11' 6" |
|-----------|-------------|------------------|
| Bedroom 2 | 3.92 x 2.90 | 12' 9" x 9' 6"   |
| Bedroom 3 | 3.06 x 2.82 | 10' 0" x 9' 3"   |
| Bedroom 4 | 2.98 x 2.83 | 9' 9" x 9' 3"    |
| Bedroom 5 | 3.00 x 2.83 | 9' 10" x 9' 3"   |