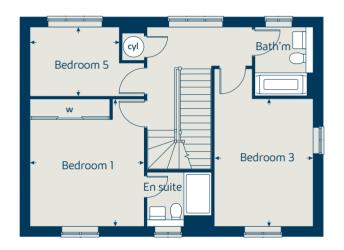

## The Yew

#### 5 bedroom home

| Ground floor         | metres      | feet / inches   |
|----------------------|-------------|-----------------|
| Kitchen              | 3.71 x 3.17 | 12' 2" x 10' 4" |
| Family / dining area | 4.74 x 3.17 | 15' 6" x 10' 4" |
| Sitting room         | 4.70 x 3.17 | 15' 4" x 10' 4" |
| Study                | 3.17 x 1.76 | 10' 4" x 5' 9"  |

#### First floor

| Bedroom 1 | 4.18 x 3.73 | 13' 8" x 12' 2" |
|-----------|-------------|-----------------|
| Bedroom 3 | 4.20 x 3.23 | 13' 8" x 10' 7" |
| Bedroom 5 | 2.88 x 2.27 | 9' 5" x 7' 5"   |

#### Second floor

| Bedroom 2 | 5.32 x 3.23 | 17' 5" x 10' 6" |
|-----------|-------------|-----------------|
| Bedroom 4 | 3.73 x 3.12 | 12' 2" x 10' 3" |

#### The Yew | X519 (IF) P5 ESTFF |

This floorplan has been produced for illustrative purposes only. Room sizes shown are between arrow points as indicated on plan. The dimensions have tolerances of + or -50mm and should not be used other than for general guidance. If specific dimensions are required, enquiries should be made to the sales advisor.