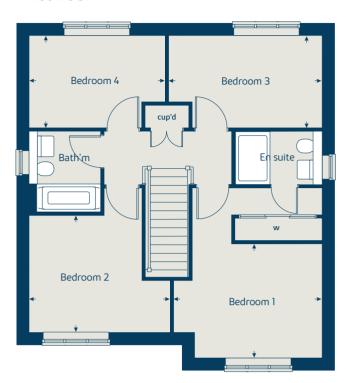

## The Aspen

## The Aspen

4 bedroom home

| Ground floor          | metres      | feet / inches   |
|-----------------------|-------------|-----------------|
| Kitchen / dining area | 7.77 x 3.37 | 25' 6" x 11' 0" |
| Sitting room          | 5.04 x 3.39 | 16' 6" x 11' 1" |
| Study                 | 2.01 x 2.01 | 6' 7" x 6' 7"   |

#### First floor

| Bedroom 1 | 3.92 x 3.00 | 12' 8" x 9' 9"   |
|-----------|-------------|------------------|
| Bedroom 2 | 3.75 x 3.10 | 12' 13" x 10' 2" |
| Bedroom 3 | 4.07 x 2.45 | 13' 4" x 8' 0"   |
| Bedroom 4 | 3.61 x 2.45 | 11' 10" x 8' 0"  |

#### The Aspen | X414 (IF) P6 ESTFF |

This floorplan has been produced for illustrative purposes only. Room sizes shown are between arrow points as indicated on plan. The dimensions have tolerances of + or -50mm and should not be used other than for general guidance. If specific dimensions are required, enquiries should be made to the sales advisor.