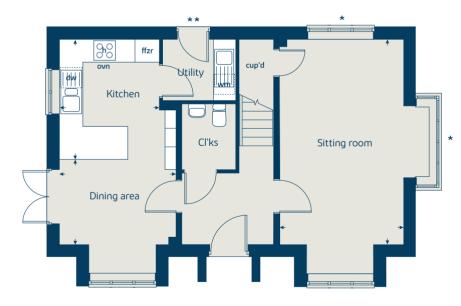

## The Blackthorn

4 bedroom home

| Ground floor          | metres      | feet / inches   |
|-----------------------|-------------|-----------------|
| Kitchen / dining area | 7.77 x 3.37 | 25' 6" x 11' 0" |
| Sitting room          | 5.04 x 3.39 | 16' 6" x 11' 1" |
| Study                 | 2.68 x 2.01 | 8' 8" x 6' 6"   |

#### First floor

| Bedroom 1 | 3.94 x 2.98 | 12' 11" x 9' 9" |
|-----------|-------------|-----------------|
| Bedroom 2 | 3.78 x 3.75 | 12' 4" x 12' 3" |
| Bedroom 3 | 4.07 x 2.45 | 13' 4" x 8' 0"  |
| Bedroom 4 | 3.61 x 2.45 | 11' 10" x 8' 0" |