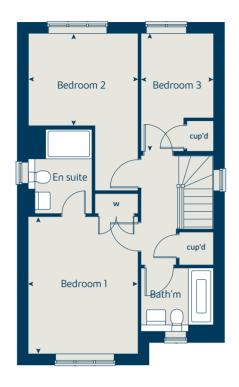

#### 2 bedroom home

| Ground floor          | metres      | feet / inches   |
|-----------------------|-------------|-----------------|
| Kitchen               | 3.73 x 2.92 | 12' 2" x 9' 6"  |
| Sitting / dining area | 4.07 x 4.05 | 13' 4" x 13' 3" |

#### First floor

| Bedroom 1 | 4.07 x 2.69 | 13' 4" x 8' 9" |
|-----------|-------------|----------------|
| Bedroom 2 | 4.07 x 2.82 | 13' 4" x 9' 3" |