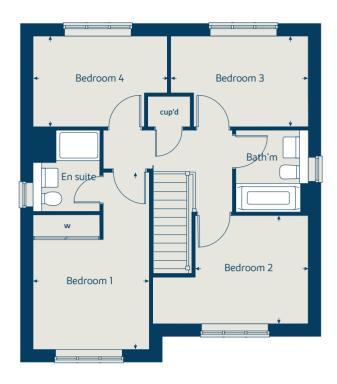

## The Chestnut

## The Chestnut

4 bedroom home

| Ground floor         | metres      | feet / inches   |
|----------------------|-------------|-----------------|
| Kitchen              | 4.03 x 3.04 | 13' 2" x 9' 11" |
| Dining / family area | 4.59 x 2.85 | 15' 0" x 9' 4"  |
| Sitting room         | 4.98 x 3.40 | 16' 4" x 11' 1" |
| Study                | 3.40 x 1.81 | 11' 1" x 5' 11" |

#### First floor

| Bedroom 1 | 3.24 x 3.00 | 10' 7" x 9' 8"  |
|-----------|-------------|-----------------|
| Bedroom 2 | 3.48 x 3.36 | 11' 5" x 11' 0" |
| Bedroom 3 | 3.25 x 2.35 | 10' 7" x 7' 8"  |
| Bedroom 4 | 3.42 x 2.34 | 11' 2" x 7' 8"  |

#### The Chestnut | X413 P5 ESTFF |

This floorplan has been produced for illustrative purposes only. Room sizes shown are between arrow points as indicated on plan. The dimensions have tolerances of + or -50mm and should not be used other than for general guidance. If specific dimensions are required, enquiries should be made to the sales advisor.