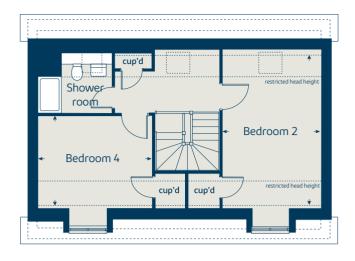

## The Birch

## The Birch

5 bedroom home

| Ground floor         | metres      | feet / inches    |
|----------------------|-------------|------------------|
| Kitchen              | 4.34 x 3.65 | 14' 3" x 12' 0"  |
| Family / dining area | 5.42 x 3.51 | 17' 9" x 11' 6"  |
| Sitting room         | 4.17 x 3.61 | 13' 8" x 11' 10" |
| Study / dining room  | 3.41 x 3.00 | 11' 2" x 9' 10"  |

#### First floor

| Bedroom 1 | 3.62 x 3.51 | 11' 10" x 11' 6" |
|-----------|-------------|------------------|
| Bedroom 2 | 3.92 x 2.90 | 12' 9" x 9' 6"   |
| Bedroom 3 | 3.06 x 2.82 | 10' 0" x 9' 3"   |
| Bedroom 4 | 2.98 x 2.83 | 9' 9" x 9' 3"    |
| Bedroom 5 | 3.00 x 2.83 | 9' 10" x 9' 3"   |

#### The Birch | X518 (IF) 01 ESTFF |

This floorplan has been produced for illustrative purposes only. Room sizes shown are between arrow points as indicated on plan. The dimensions have tolerances of + or -50mm and should not be used other than for general guidance. If specific dimensions are required, enquiries should be made to the sales advisor.