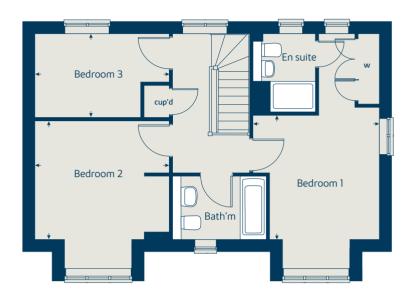

## The Blackthorn

4 bedroom home

| Ground floor          | metres      | feet / inches   |
|-----------------------|-------------|-----------------|
| Kitchen / dining area | 7.77 x 3.37 | 25' 6" x 11' 0" |
| Sitting room          | 5.04 x 3.39 | 16' 6" x 11' 1" |
| Study                 | 2.68 x 2.01 | 8' 8" x 6' 6"   |

#### First floor

| Bedroom 1 | 3.94 x 2.98 | 12' 11" x 9' 9" |
|-----------|-------------|-----------------|
| Bedroom 2 | 3.78 x 3.75 | 12' 4" x 12' 3" |
| Bedroom 3 | 4.07 x 2.45 | 13' 4" x 8' 0"  |
| Bedroom 4 | 3.61 x 2.45 | 11' 10" x 8' 0" |