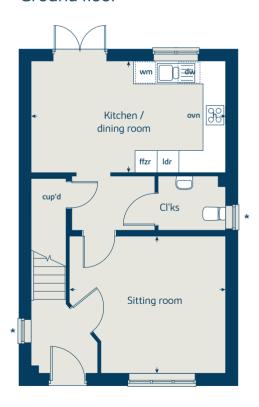

## The Hazel

3 bedroom home

| Ground floor          | metres      | feet / inches   |
|-----------------------|-------------|-----------------|
| Kitchen / dining room | 5.19 x 2.99 | 17' 0" x 9' 8"  |
| Sitting room          | 4.18 x 3.66 | 13' 7" × 12' 0" |