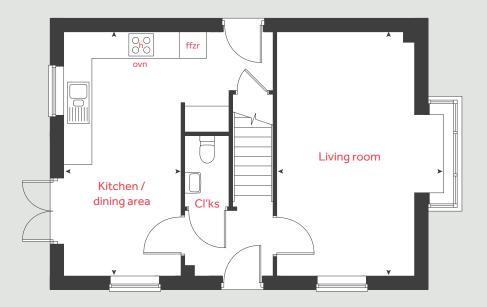

# The Harcourt

2 bedroom home

King Edward's Park
Morpeth NE61 2GJ | 01670 751 156

# The Harcourt

2 bedroom home

Homes 20, 24, 25, 26, 27, 55, 111, 112, 115, 116, 131, 132 & 147

### Ground floor

Living room

4.11m x 2.77m 13'6" x 9'1"

Kitchen / dining area

4.59m x 2.01m 15'1" x 6'7"