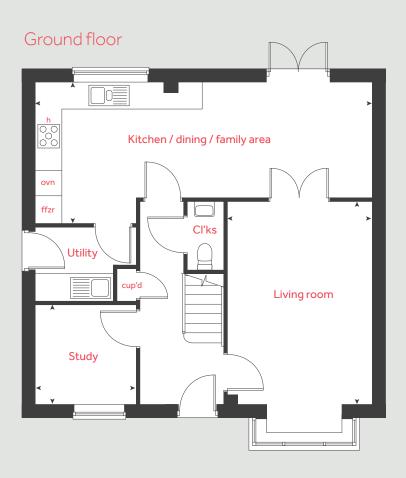

### Ground floor

Living room

4.35m x 3.10m 14'3" x 10'2" Kitchen / dining / family area 5.30m x 3.62m 17'5" x 11'11"

### **Ground floor**

Living room

4.42m x 3.95m 14'6" x 13'0" Kitchen / dining / family area 5.84m x 3.65m 19'2" x 12'0"

### Ground floor

Living room

5.06m x 3.51m 16'7" x 11'6" Kitchen / dining / family area 8.12m x 3.37m 26'8" x 11'1" Study

2.43m x 2.37m 8'0" x 7'9"