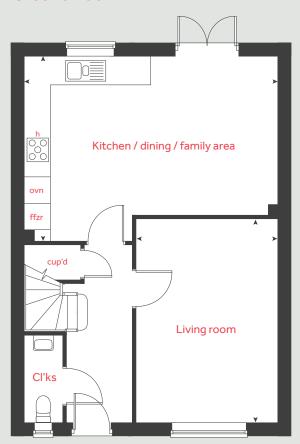

### Ground floor

Living room

4.11m x 2.77m 13'6" x 9'1"

Kitchen / dining area

4.59m x 2.01m 15'1" x 6'7"