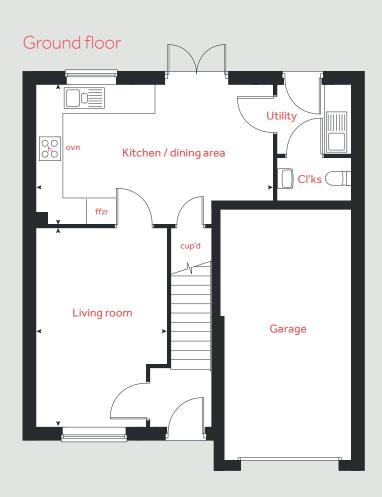

### Ground floor

Living room

4.11m x 2.77m 13'6" x 9'1"

Kitchen / dining area

4.59m x 2.01m 15'1" x 6'7"