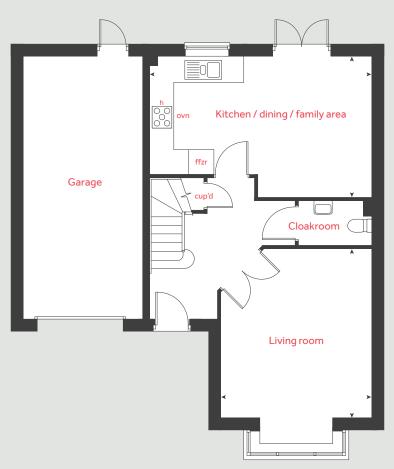

### Ground floor

Living room

4.35m x 3.10m 14'3" x 10'2" Kitchen / dining / family area 5.30m x 3.62m 17'5" x 11'11"

### **Ground floor**

Living room

4.42m x 3.95m 14'6" x 13'0" Kitchen / dining / family area 5.84m x 3.65m 19'2" x 12'0"

### Ground floor

Living room

5.06m x 3.51m 16'7" x 11'6" Kitchen / dining / family area 8.12m x 3.37m 26'8" x 11'1" Study

2.43m x 2.37m 8'0" x 7'9"