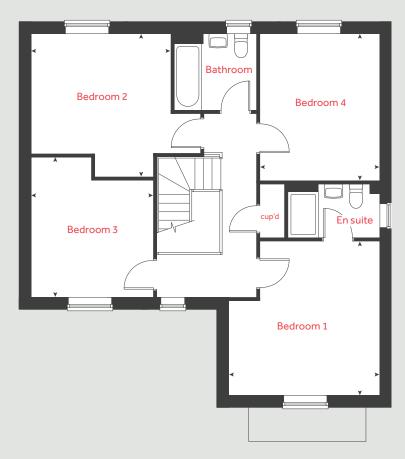

#### First floor

Bedroom 1

3.48m x 3.13m 11'5" x 10'3"

Bedroom 2

3.03m x 3.03m 9'11" x 9'11"

Bedroom 3

2.45m x 2.08m 8'0" x 6'10"

 h
 hob
 ffzr
 integrated fridge freezer