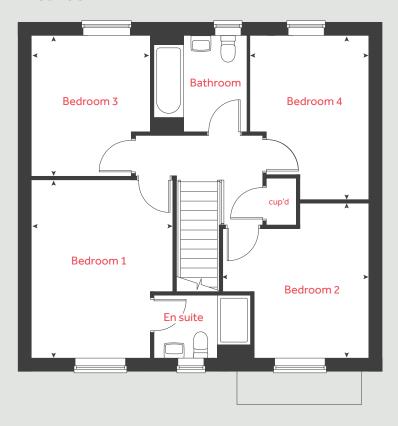

#### First floor

Bedroom 1

3.48m x 3.13m 11'5" x 10'3"

Bedroom 2

3.03m x 3.03m 9'11" x 9'11"

Bedroom 3

2.45m x 2.08m 8'0" x 6'10"

 h
 hob
 ffzr
 integrated fridge freezer

#### First floor

Bedroom 1

4.05m x 3.95m 13'3" x 13'0"

Bedroom 2

3.73m x 3.63m 12'3" x 11'11"

Bedroom 3

3.68m x 3.20m 12'1" x 10'6"

Bedroom 4

#### First floor

Bedroom 1

4.32m x 3.41m 14'2" x 11'2"

Bedroom 2

3.74m x 3.51m 12'3" x 11'6"

Bedroom 3

3.37m x 2.89m 11'1" x 9'6"

Bedroom 4