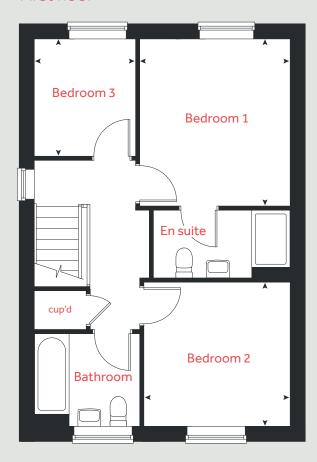

#### First floor

Bedroom 1

4.08m x 2.86m 13'5" x 9'5"

Bedroom 2

4.11m x 2.43m 13'6" x 8'0"

Please note, floorplans and dimensions are taken from architectural drawings and are for guidance only. Dimensions stated are within a tolerance of plus or minus 50mm. Overall dimensions are usually stated and there may be projections into these. With our continual improvement policy we constantly review our designs and specification to ensure we deliver the best products to our customers. Computer generated images not to scale. Finishes and materials may vary and landscaping is illustrative only. Kitchen layouts are indicative only and may change. To confirm specific details on our homes please see our sales consultant.