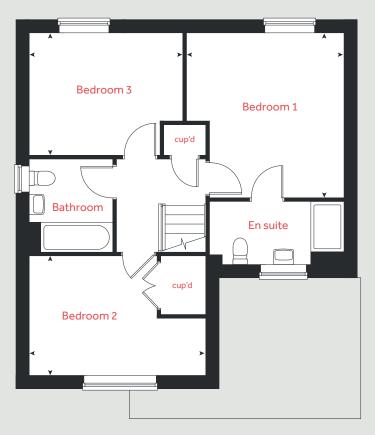

#### First floor

Bedroom 1

4.08m x 2.86m 13'5" x 9'5"

Bedroom 2

4.11m x 2.43m 13'6" x 8'0"

Please note, floorplans and dimensions are taken from architectural drawings and are for guidance only. Dimensions stated are within a tolerance of plus or minus 50mm. Overall dimensions are usually stated and there may be projections into these. With our continual improvement policy we constantly review our designs and specification to ensure we deliver the best products to our customers. Computer generated images not to scale. Finishes and materials may vary and landscaping is illustrative only. Kitchen layouts are indicative only and may change. To confirm specific details on our homes please see our sales consultant.