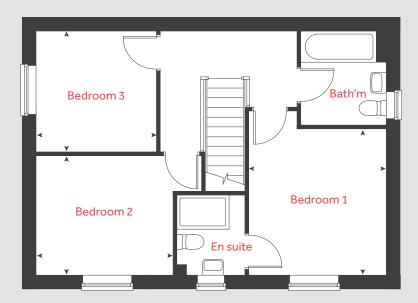

# The Harcourt

2 bedroom home

King Edward's Park
Morpeth NE61 2GJ | 01670 751 156

# The Harcourt

2 bedroom home

Homes 20, 24, 25, 26, 27, 55, 111, 112, 115, 116, 131, 132 & 147

### Ground floor

Living room

4.11m x 2.77m 13'6" x 9'1"

Kitchen / dining area

4.59m x 2.01m 15'1" x 6'7"

#### First floor

Bedroom 1

4.08m x 2.86m 13'5" x 9'5"

Bedroom 2

4.11m x 2.43m 13'6" x 8'0"

Please note, floorplans and dimensions are taken from architectural drawings and are for guidance only. Dimensions stated are within a tolerance of plus or minus 50mm. Overall dimensions are usually stated and there may be projections into these. With our continual improvement policy we constantly review our designs and specification to ensure we deliver the best products to our customers. Computer generated images not to scale. Finishes and materials may vary and landscaping is illustrative only. Kitchen layouts are indicative only and may change. To confirm specific details on our homes please see our sales consultant.