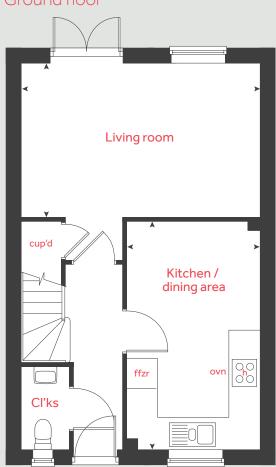

### Ground floor

Living room

4.11m x 2.77m 13'6" x 9'1"

Kitchen / dining area

4.59m x 2.01m 15'1" x 6'7"