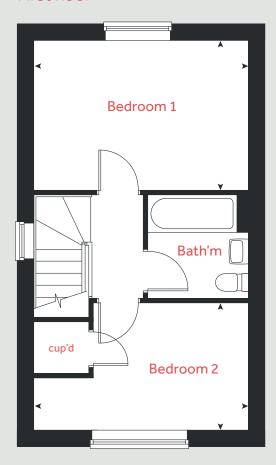

## Ground floor

### Ground floor

Living room

4.11m x 2.77m 13'6" x 9'1"

Kitchen / dining area

4.59m x 2.01m 15'1" x 6'7"

#### First floor

Bedroom 1

4.08m x 2.86m 13'5" x 9'5"

Bedroom 2

4.11m x 2.43m 13'6" x 8'0"

Please note, floorplans and dimensions are taken from architectural drawings and are for guidance only. Dimensions stated are within a tolerance of plus or minus 50mm. Overall dimensions are usually stated and there may be projections into these. With our continual improvement policy we constantly review our designs and specification to ensure we deliver the best products to our customers. Computer generated images not to scale. Finishes and materials may vary and landscaping is illustrative only. Kitchen layouts are indicative only and may change. To confirm specific details on our homes please see our sales consultant.