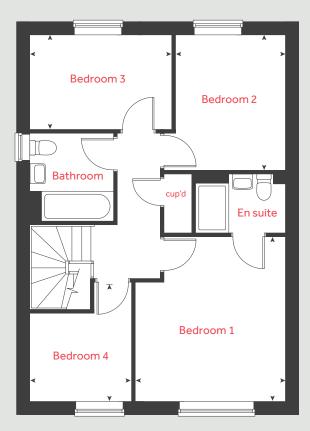

#### First floor

Bedroom 1

4.08m x 2.86m 13'5" x 9'5"

Bedroom 2

4.11m x 2.43m 13'6" x 8'0"

Please note, floorplans and dimensions are taken from architectural drawings and are for guidance only. Dimensions stated are within a tolerance of plus or minus 50mm. Overall dimensions are usually stated and there may be projections into these. With our continual improvement policy we constantly review our designs and specification to ensure we deliver the best products to our customers. Computer generated images not to scale. Finishes and materials may vary and landscaping is illustrative only. Kitchen layouts are indicative only and may change. To confirm specific details on our homes please see our sales consultant.