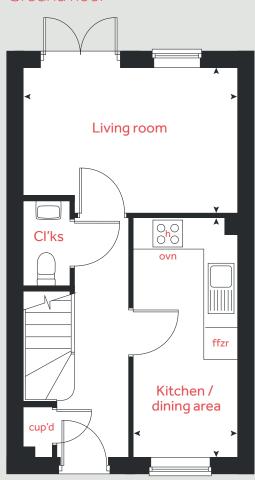

## Ground floor

### Ground floor

Living room

4.11m x 2.77m 13'6" x 9'1"

Kitchen / dining area

4.59m x 2.01m 15'1" x 6'7"

#### First floor

Bedroom 1

4.08m x 2.86m 13'5" x 9'5"

Bedroom 2

4.11m x 2.43m 13'6" x 8'0"

Please note, floorplans and dimensions are taken from architectural drawings and are for guidance only. Dimensions stated are within a tolerance of plus or minus 50mm. Overall dimensions are usually stated and there may be projections into these. With our continual improvement policy we constantly review our designs and specification to ensure we deliver the best products to our customers. Computer generated images not to scale. Finishes and materials may vary and landscaping is illustrative only. Kitchen layouts are indicative only and may change. To confirm specific details on our homes please see our sales consultant.