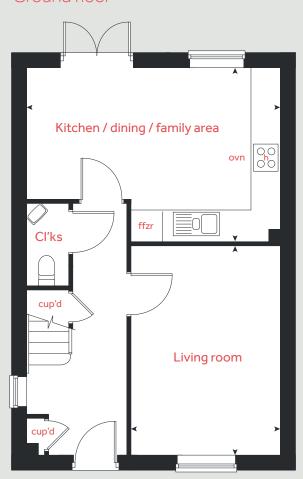

## Ground floor

### Ground floor

Living room

4.35m x 3.10m 14'3" x 10'2" Kitchen / dining / family area 5.30m x 3.62m 17'5" x 11'11"