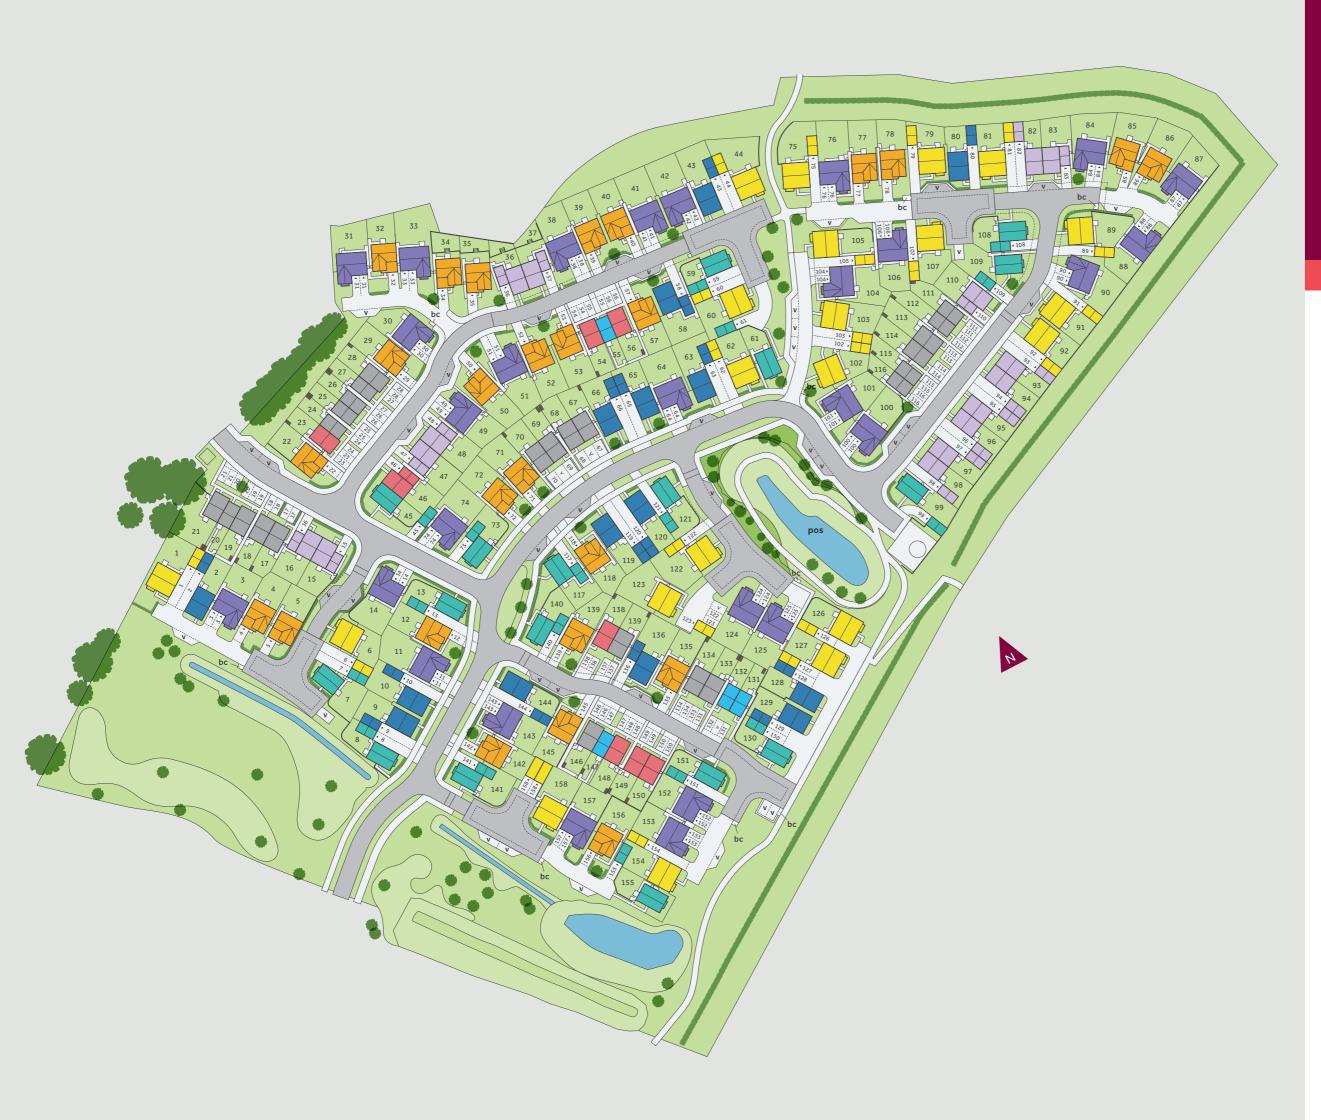

# King Edward's Park

Morpeth

Development layout

### Pre-sold homes

2 & 3 bedroom homes

bc bin collection point pos public open space parage entrance

visitor parking space

Not to scale. Trees and landscaping are indicative only and may alter during construction. The trees, shrubs and gardens shown are illustrative only. Finishes and materials may vary from those shown here.