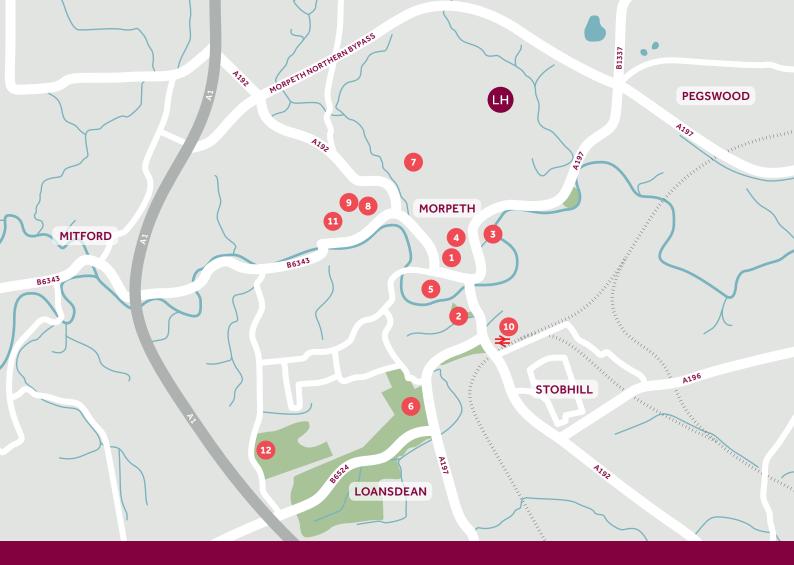

# Around the local neighbourhood

- Morpeth's Sanderson Arcade
- 2 Carlisle Park, Morpeth
- 3 Morrisons
- 4 Marks and Spencer

- Morpeth Riverside
  Leisure Centre
- 6 Morpeth Golf Club
- 7 The King Edward VI School
- 8 Chantry Middle School

- 9 Newminster Middle School
- Morpeth railway station
- 11 Morpeth Rugby Club
- Craik Park football and athletics stadium

Linden Homes, North East Partnerships region 2 Esh Plaza, Sir Bobby Robson Way, Gosforth NE13 9BA