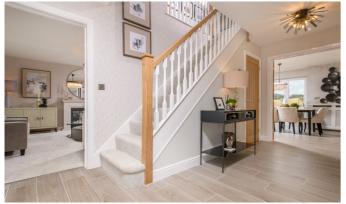

#### First floor

3127 × 4110 [10'-3" × 13'-6"] Main bedroom: 1900 x 3457 [6'-3" x 11'-4"] Bedroom 2:

Build quality with no comparison.

Image shown is for illustrative purposes only.

Of course, every home is unique. But with a new Story home, you'll discover some elements are shared. Like open plan living areas that radiate light and space. Well-designed kitchens that deliver practicality and durability. Beautifully designed bathrooms and en-suites that take centre stage. Plus with media plates and a centrally located router, our homes are made with modern living in mind. Bi-fold or French doors also come as standard, helping to create a seamless link between your home and garden.