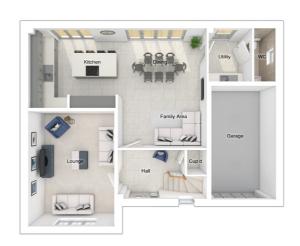

room 2:
 4395 x 2793
 [14'-5" x 9'-2"]

 Bedroom 3:
 2515 x 4557
 [8'-3" x 15'-0"]

 Bedroom 4:
 2529 x 3890
 [8'-4" x 12'-9"]

 Bedroom 5:
 2801 x 3460
 [9'-2" x 11'-4"]

### **The Masterton**

5-bedroom detached house with integral double garage Total Floor Area: 168 sq m (1803 sq.ft.)







### The Lawson

4-bedroom detached house with integral single garage
Total Floor Area: 154 sq m (1660 sq.ft.)











#### First floor

Lounge: 4912 x 3962 [16'-2" x 13'-0"] Kitchen/family area: 5068 x 4681 [16'-8" x 15'-4"] Dining: 2865 x 3206 [9'-5" x 10'-6"]

Ground floor

 Main bedroom:
 3491 x 5335
 [11'-6" x 17'-6"]

 Bedroom 2:
 2893 x 4269
 [9'-6" x 14'-0"]

 Bedroom 3:
 5067 x 3588
 [16'-8" x 11'-9"]

 Bedroom 4:
 3178 x 2907
 [10'-5" x 9'-7"]

 Bedroom 5:
 2581 x 2907
 [8'-6" x 9'-7"]





### Ground floor

 Lounge:
 3605 x 5171
 [11'-10" x 17'-0"]

 Kitchen:
 3755 x 3572
 [12'-4" x 11'-9"]

 Dining:
 3720 x 2912
 [12'-3" x 9-7"]

 Family area:
 3720 x 2464
 [12'-3" x 8'-1"]

#### First floor

 Main bedroom:
 4055 x 5732
 [13'-4" x 18'-10"]

 Bedroom 2:
 3861 x 3092
 [12'-8" x 10'-2"]

 Bedroom 3:
 2792 x 4167
 [9'-2" x 13'-8"]

 Bedroom 4:
 2792 x 3400
 [9'-2" x 11'-2"]

### The Hewson

Total Floor Area: 145 sq m (1561 sq.ft.)









### The Gibson

4-bedroom detached house with detached or linked single garage Total Floor Area: 136 sq m (1467 sq.ft.)









3380 x 4375 [11'-1" x 14'-4"]

3150 x 3296 [10'-4" x 10'-10"]

2593 x 4507 [8'-6" x 14'-10"]

2813 × 3520 [9'-3" × 11'-17"]

Ground floor

Lounge:

Kitchen:

Dining:

Family area:



### First floor

Main bedroo