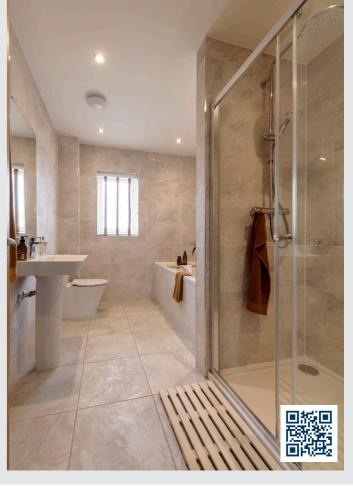

#### First floor

3127 × 4110 [10'-3" × 13'-6"] Main bedroom: 1900 x 3457 [6'-3" x 11'-4"] Bedroom 2:

Build quality with no comparison.

Image shown is for illustrative purposes only.

Of course, every home is unique. But with a new Story home, you'll discover some elements are shared. Like open plan living areas that radiate light and space. Well-designed kitchens that deliver practicality and durability. Beautifully designed bathrooms and en-suites that take centre stage. Plus with media plates and a centrally located router, our homes are made with modern living in mind. Bi-fold or French doors also come as standard, helping to create a seamless link between your home and garden.