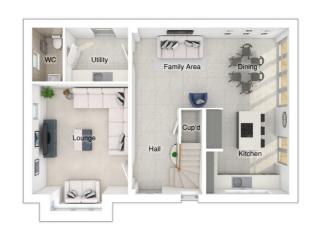

### Ground floor

 Lounge:
 3605 x 5171
 [11'-10" x 17'-0"]

 Kitchen:
 3755 x 3572
 [12'-4" x 11'-9"]

 Dining:
 3720 x 2912
 [12'-3" x 9-7"]

 Family area:
 3720 x 2464
 [12'-3" x 8'-1"]

#### First floor

 Main bedroom:
 4055 x 5732
 [13'-4" x 18'-10"]

 Bedroom 2:
 3861 x 3092
 [12'-8" x 10'-2"]

 Bedroom 3:
 2792 x 4167
 [9'-2" x 13'-8"]

 Bedroom 4:
 2792 x 3400
 [9'-2" x 11'-2"]