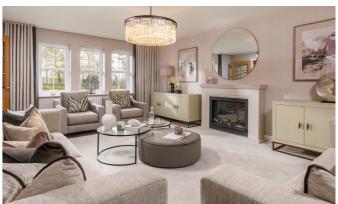

#### First floor

3127 × 4110 [10'-3" × 13'-6"] Main bedroom: 1900 x 3457 [6'-3" x 11'-4"] Bedroom 2:

Build quality with no comparison.

Image shown is for illustrative purposes only.

Of course, every home is unique. But with a new Story home, you'll discover some elements are shared. Like open plan living areas that radiate light and space. Well-designed kitchens that deliver practicality and durability. Beautifully designed bathrooms and en-suites that take centre stage. Plus with media plates and a centrally located router, our homes are made with modern living in mind. Bi-fold or French doors also come as standard, helping to create a seamless link between your home and garden.