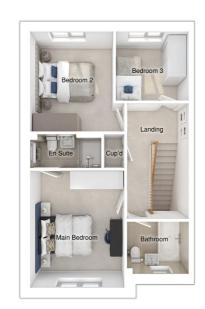

#### First floor

 Main bedroom:
 4279 x 5184
 [14'-1" x 17'-0"]

 Bedroom 2:
 4395 x 2793
 [14'-5" x 9'-2"]

 Bedroom 3:
 2603 x 5042
 [8'-7" x 16'-7"]

 Bedroom 4:
 2553 x 4411
 [8'-5" x 14'-6"]

 Bedroom 5:
 2801 x 3425
 [9'-2" x 11'-3"]

#### First floor

 Main bedroom:
 4393 x 4960
 [14'-5" x 16'-3"]

 Bedroom 2:
 4395 x 2793
 [14'-5" x 9'-2"]

 Bedroom 3:
 2515 x 4557
 [8'-3" x 15'-0"]

 Bedroom 4:
 2529 x 3890
 [8'-4" x 12'-9"]

 Bedroom 5:
 2801 x 3460
 [9'-2" x 11'-4"]