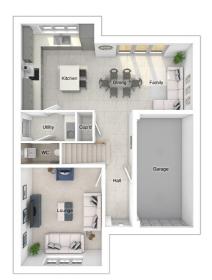

#### Ground floor

 Lounge:
 4280 x 5760
 [14'-1" x 18'-11"]

 Kitchen:
 3605 x 4332
 11'-10" x 14'-3"]

 Dining/family area:
 7200 x 3657
 [23'-8" x 12-0"]

 Study:
 3380 x 4022
 [11'-1" x 13'-2"]

#### First floor

 Main bedroom:
 4279 x 5184
 [14'-1" x 17'-0"]

 Bedroom 2:
 4395 x 2793
 [14'-5" x 9'-2"]

 Bedroom 3:
 2603 x 5042
 [8'-7" x 16'-7"]

 Bedroom 4:
 2553 x 4411
 [8'-5" x 14'-6"]

 Bedroom 5:
 2801 x 3425
 [9'-2" x 11'-3"]