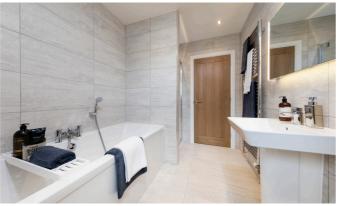

#### First floor

3127 × 4110 [10'-3" × 13'-6"] Main bedroom: 1900 x 3457 [6'-3" x 11'-4"] Bedroom 2:

Build quality with no comparison.

Image shown is for illustrative purposes only.

Of course, every home is unique. But with a new Story home, you'll discover some elements are shared. Like open plan living areas that radiate light and space. Well-designed kitchens that deliver practicality and durability. Beautifully designed bathrooms and en-suites that take centre stage. Plus with media plates and a centrally located router, our homes are made with modern living in mind. Bi-fold or French doors also come as standard, helping to create a seamless link between your home and garden.