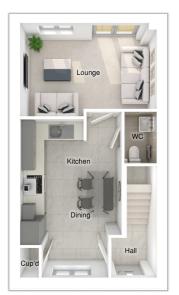

#### Ground floor

 Lounge:
 4280 x 5760
 [14'-1" x 18'-11"]

 Kitchen:
 3605 x 4332
 11'-10" x 14'-3"]

 Dining/family area:
 7200 x 3657
 [23'-8" x 12-0"]

 Study:
 3380 x 4022
 [11'-1" x 13'-2"]

#### Ground floor

 Lounge:
 3675 x 5486
 [12'-1" x 18'-0"]

 Kitchen:
 3668 x 3600
 [12'-1" x 11'-10"]

 Dining/family area:
 3596 x 5425
 [11'-10" x 17'-10"]

 Study:
 2593 x 2484
 [8'-6" x 8'-2"]