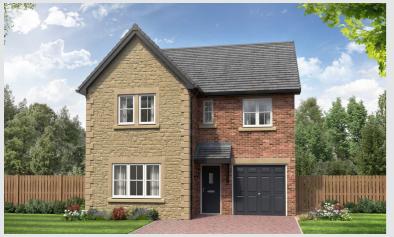

#### First floor

3127 × 4110 [10'-3" × 13'-6"] Main bedroom: 1900 x 3457 [6'-3" x 11'-4"] Bedroom 2:

Build quality with no comparison.

Image shown is for illustrative purposes only.

Of course, every home is unique. But with a new Story home, you'll discover some elements are shared. Like open plan living areas that radiate light and space. Well-designed kitchens that deliver practicality and durability. Beautifully designed bathrooms and en-suites that take centre stage. Plus with media plates and a centrally located router, our homes are made with modern living in mind. Bi-fold or French doors also come as standard, helping to create a seamless link between your home and garden.