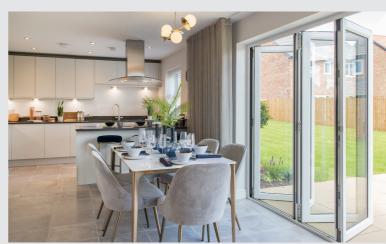

#### First floor

3127 × 4110 [10'-3" × 13'-6"] Main bedroom: 1900 x 3457 [6'-3" x 11'-4"] Bedroom 2:

Build quality with no comparison.

Image shown is for illustrative purposes only.

Of course, every home is unique. But with a new Story home, you'll discover some elements are shared. Like open plan living areas that radiate light and space. Well-designed kitchens that deliver practicality and durability. Beautifully designed bathrooms and en-suites that take centre stage. Plus with media plates and a centrally located router, our homes are made with modern living in mind. Bi-fold or French doors also come as standard, helping to create a seamless link between your home and garden.

What's more, when you buy a new Story home, you have the opportunity to personalise your home even further with our choices, upgrades and optional extras which can be incorporated seamlessly into your new home.