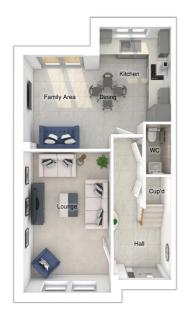

## The Pennington

5-bedroom detached house with detached double garage Total Floor Area: 202 sq m (2169 sq.ft.)

#### Ground floor

 Lounge:
 4280 x 5760
 [14'-1" x 18'-11"]

 Kitchen:
 3605 x 4332
 11'-10" x 14'-3"]

 Dining/family area:
 7200 x 3657
 [23'-8" x 12-0"]

 Study:
 3380 x 4022
 [11'-1" x 13'-2"]

#### First floor

 Main bedroom:
 4279 x 5184
 [14'-1" x 17'-0"]

 Bedroom 2:
 4395 x 2793
 [14'-5" x 9'-2"]

 Bedroom 3:
 2603 x 5042
 [8'-7" x 16'-7"]

 Bedroom 4:
 2553 x 4411
 [8'-5" x 14'-6"]

 Bedroom 5:
 2801 x 3425
 [9'-2" x 11'-3"]