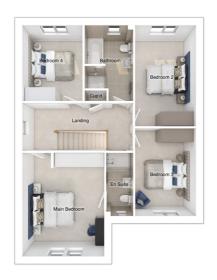

#### First floor

 Main bedroom:
 4279 x 5184
 [14'-1" x 17'-0"]

 Bedroom 2:
 4395 x 2793
 [14'-5" x 9'-2"]

 Bedroom 3:
 2603 x 5042
 [8'-7" x 16'-7"]

 Bedroom 4:
 2553 x 4411
 [8'-5" x 14'-6"]

 Bedroom 5:
 2801 x 3425
 [9'-2" x 11'-3"]

#### First floor

 Main bedroom:
 4393 x 4960
 [14'-5" x 16'-3"]

 Bedroom 2:
 4395 x 2793
 [14'-5" x 9'-2"]

 Bedroom 3:
 2515 x 4557
 [8'-3" x 15'-0"]

 Bedroom 4:
 2529 x 3890
 [8'-4" x 12'-9"]

 Bedroom 5:
 2801 x 3460
 [9'-2" x 11'-4"]