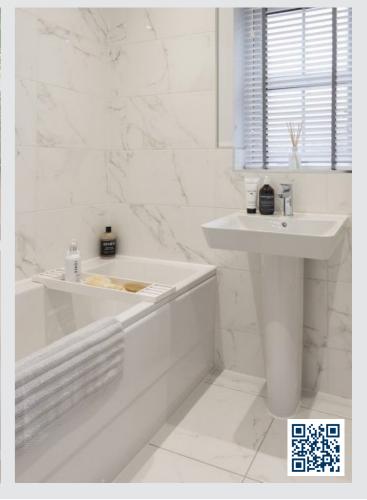

### We know the difference is in the detail.

|                           |                                             |                                                                                                                                                                                                            | The Bailey** | The Fraser** | The Spencer | The Cooper | The Emmerson | The Wilson | The Sanderson | The Gibson | The Hewson | The Lawson | The Masterton | The Charlton | The Pennington |
|---------------------------|---------------------------------------------|------------------------------------------------------------------------------------------------------------------------------------------------------------------------------------------------------------|--------------|--------------|-------------|------------|--------------|------------|---------------|------------|------------|------------|---------------|--------------|----------------|
|                           | Bathroom basin                              | Free standing white basin and pedestal to bathroom/<br>en-suite/cloakroom with chrome mixer tap                                                                                                            | •            |              | •           | -          | •            |            |               |            | •          | •          | •             | •            | •              |
|                           | WC                                          | Free standing white WC suite with soft close toilet seat to bathroom, en-suite and cloakroom                                                                                                               | •            |              | •           | -          | •            |            |               |            | •          | •          |               |              | •              |
| 'are                      | Bath                                        | Double ended bath with centrally located chrome bath mixer tap and low-level shower hose/handset                                                                                                           | •            |              | -           | -          | •            | -          |               | -          |            | •          | -             | -            | =              |
| sanıtaryw                 | Showering cubicle to bathroom and en-suite  | Separate shower cubicle with low-entry shower tray. Glazed shower screen and thermostatically controlled shower valve with dual handset – high level shower head and mid-height shower handle              | -            | _            |             |            | -            | -          | -             | =          | -          | -          | -             | -            | -              |
| ana                       | Shower over bath                            | Shower over bath with high level shower handset with glazed shower screen                                                                                                                                  | -            | -            | -           | -          | -            | _          | _             | _          | -          | -          | -             | -            | -              |
| barnroom and sanitaryware | Wall tiles to bathroom                      | Full height tiles to all shower enclosures with feature tiling to the back wall. Full height feature tiles to back of bath wall with bath return walls in plain tiles. WC and basin walls to be half tiled | -            | •            | •           | -          | -            | •          | •             | •          | -          | -          | -             | -            | •              |
|                           | Wall tiles to en-suite                      | Fully tiled walls to shower enclosure with feature tiles to the back wall enclosure. WC and basin walls to be half tiled                                                                                   | -            | -            | -           | -          | •            | •          | •             | •          |            | •          | -             | -            | •              |
|                           | Wall tiles to cloakroom                     | Splashback to wash basin                                                                                                                                                                                   | -            | -            | -           | -          | -            | -          | -             | -          | =          | -          | =             | -            | -              |
|                           | Central heating                             | Full gas central heating Vaillant system – combi boiler                                                                                                                                                    |              |              |             |            |              |            |               |            | -          | -          | -             | -            | -              |
|                           |                                             | Full gas central heating Vaillant system — system boiler with mains pressure hot water cylinder                                                                                                            | -            | -            | -           | -          | -            | -          | -             | -          |            | •          | •             | -            | •              |
| lng                       |                                             | Single zone central heating system                                                                                                                                                                         | -            |              |             |            | -            | -          | -             | -          | -          | -          | -             | -            | -              |
| Tearing                   |                                             | Dual zone central heating system                                                                                                                                                                           | -            | -            | -           | -          |              |            |               |            |            |            |               |              |                |
|                           | Towel rails                                 | Chrome towel warmer to bathroom                                                                                                                                                                            |              |              |             |            |              |            |               |            |            |            |               |              |                |
|                           |                                             | Chrome towel warmer to en-suite                                                                                                                                                                            | -            |              |             |            | -            |            |               |            |            | -          |               |              | -              |
|                           | Radiator                                    | White radiator to en-suite                                                                                                                                                                                 | _            | -            | -           | -          | =            | -          | -             | -          | -          | _          | -             | -            |                |
|                           | Electrical sockets/<br>switch plates        | White plastic electrical sockets/switch plates throughout                                                                                                                                                  | •            | •            | -           | -          | •            | -          |               | -          | •          | •          |               | -            | -              |
|                           |                                             | USB sockets to kitchen x 1, lounge x 1 and master bedroom x 2 sockets                                                                                                                                      | •            | •            | -           | -          | •            |            | •             | -          | •          | •          | =             | -            | -              |
|                           | BT/phone point                              | BT point to lounge (NB first point will be standard BT box)                                                                                                                                                |              | -            | -           | -          | •            | =          | •             | -          | •          | •          | -             | -            | -              |
| Electrical                |                                             | Media plate to lounge area and family room (where applicable) — including 2 double sockets, data and TV points. Please refer to electrical layout                                                          | -            | -            | -           | -          | -            | •          | -             |            | -          | -          | -             | -            | •              |
|                           |                                             | Media plate to lounge area including 2 double sockets, data and TV points. Euro Outlet Plate to main bedroom (where applicable) including data and TV points. Please refer to electrica layout             | •            | -            | -           | -          | -            | -          | -             | -          | -          | -          | -             | -            | -              |
|                           | TV point                                    | TV point to selected locations                                                                                                                                                                             | -            | -            |             | -          | -            |            |               |            |            |            |               |              | =              |
|                           | Cat 6 cabling                               | Cabling to two points which can be utilised to carry data to your TV or internet device                                                                                                                    | •            |              | •           | -          | •            |            |               |            |            | •          | •             |              | •              |
|                           | Downlighters<br>to kitchen and<br>wet rooms | Brushed stainless steel LED downlighters to kitchen,<br>bathroom and en-suite                                                                                                                              | -            | -            | -           | -          | •            | •          |               | -          | -          | •          | -             | -            | -              |