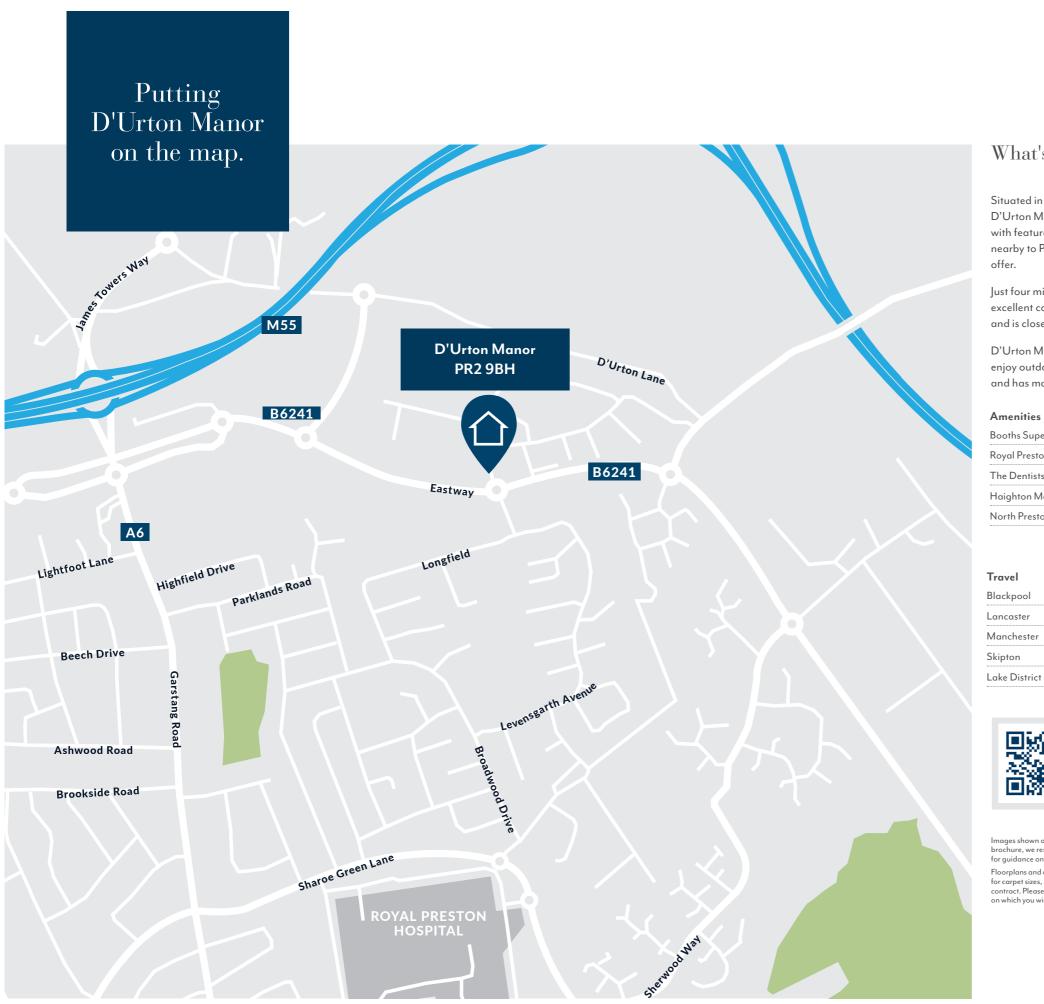

### What's around D'Urton Manor?

Situated in the desirable district of Fulwood, D'Urton Manor is a picturesque development with feature ponds and open spaces, and is nearby to Preston city centre and all it has to

Just four miles away, the development has excellent commuter links to Preston city centre and is close to the M6 and M55 motorways.

D'Urton Manor is ideally situated for those who enjoy outdoor living; Fulwood is a leafy district and has many green outdoor spaces. Also, one

| Amenities                      | Ż.        |
|--------------------------------|-----------|
| Booths Supermarket             | 0.8 miles |
| Royal Preston Hospital         | 1 mile    |
| The Dentists, Fulwood          | 2.1 miles |
| Haighton Manor Restaurant      | 2.2 miles |
| North Preston Medical Practice | 2.5 miles |

| ıl     | <b>††</b>  |
|--------|------------|
| oool   | 15.3 miles |
| ster   | 19.6 miles |
| nester | 38 miles   |
| n      | 38 miles   |

of the region's best golf courses, Preston Golf Club, is a stone's throw away, set in 120 acres of stunning tranquil parkland.

A wide variety of excellent eateries are close by, and a Booths around the corner as well as an array of local independent stores.

There are outstanding primary and secondary schools close by, including Sherwood Primary School and Archbishop Temple School, making D'Urton Manor the perfect place to call home.

| Attractions            |            |
|------------------------|------------|
| Highgate Wood          | 2 miles    |
| Preston City Centre    | 2.6 miles  |
| Ribby Hall Village Spa | 10.2 miles |
| Blackpool Zoo          | 15.8 miles |
| Lytham St Annes        | 16.3 miles |

| Schools                          |           |
|----------------------------------|-----------|
| St Peter's Church of England     | 0.6 miles |
| Sherwood Primary School          | 0.8 miles |
| Preston College                  | 1.4 miles |
| Fulwood Academy                  | 1.7 miles |
| University of Central Lancashire | 3 miiles  |