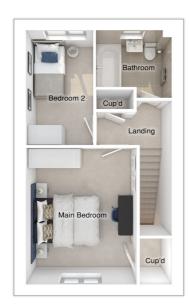

#### First floor

 Main bedroom:
 4279 x 5184
 [14'-1" x 17'-0"]

 Bedroom 2:
 4395 x 2793
 [14'-5" x 9'-2"]

 Bedroom 3:
 2603 x 5042
 [8'-7" x 16'-7"]

 Bedroom 4:
 2553 x 4411
 [8'-5" x 14'-6"]

 Bedroom 5:
 2801 x 3425
 [9'-2" x 11'-3"]

#### First floor

 Main bedroom:
 4393 x 4960
 [14'-5" x 16'-3"]

 Bedroom 2:
 4395 x 2793
 [14'-5" x 9'-2"]

 Bedroom 3:
 2515 x 4557
 [8'-3" x 15'-0"]

 Bedroom 4:
 2529 x 3890
 [8'-4" x 12'-9"]

 Bedroom 5:
 2801 x 3460
 [9'-2" x 11'-4"]