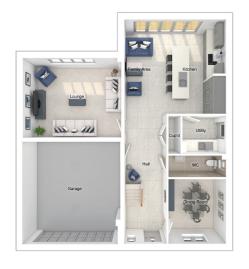

#### Ground floor

 Lounge:
 4280 x 5760
 [14'-1" x 18'-11"]

 Kitchen:
 3605 x 4332
 11'-10" x 14'-3"]

 Dining/family area:
 7200 x 3657
 [23'-8" x 12-0"]

 Study:
 3380 x 4022
 [11'-1" x 13'-2"]

#### First floor

 Main bedroom:
 4279 x 5184
 [14'-1" x 17'-0"]

 Bedroom 2:
 4395 x 2793
 [14'-5" x 9'-2"]

 Bedroom 3:
 2603 x 5042
 [8'-7" x 16'-7"]

 Bedroom 4:
 2553 x 4411
 [8'-5" x 14'-6"]

 Bedroom 5:
 2801 x 3425
 [9'-2" x 11'-3"]