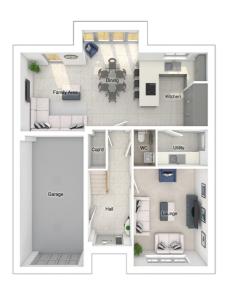

## The Pennington

5-bedroom detached house with detached double garage Total Floor Area: 202 sq m (2169 sq.ft.)

#### Ground floor

 Lounge:
 4280 x 5760
 [14'-1" x 18'-11"]

 Kitchen:
 3605 x 4332
 11'-10" x 14'-3"]

 Dining/family area:
 7200 x 3657
 [23'-8" x 12-0"]

 Study:
 3380 x 4022
 [11'-1" x 13'-2"]

#### First floor

 Main bedroom:
 4279 x 5184
 [14'-1" x 17'-0"]

 Bedroom 2:
 4395 x 2793
 [14'-5" x 9'-2"]

 Bedroom 3:
 2603 x 5042
 [8'-7" x 16'-7"]

 Bedroom 4:
 2553 x 4411
 [8'-5" x 14'-6"]

 Bedroom 5:
 2801 x 3425
 [9'-2" x 11'-3"]