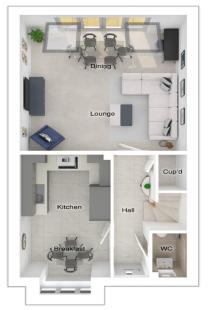

#### Ground floor

 Lounge:
 4280 x 5760
 [14'-1" x 18'-11"]

 Kitchen:
 3605 x 4332
 11'-10" x 14'-3"]

 Dining/family area:
 7200 x 3657
 [23'-8" x 12-0"]

 Study:
 3380 x 4022
 [11'-1" x 13'-2"]

#### First floor

 Main bedroom:
 4279 x 5184
 [14'-1" x 17'-0"]

 Bedroom 2:
 4395 x 2793
 [14'-5" x 9'-2"]

 Bedroom 3:
 2603 x 5042
 [8'-7" x 16'-7"]

 Bedroom 4:
 2553 x 4411
 [8'-5" x 14'-6"]

 Bedroom 5:
 2801 x 3425
 [9'-2" x 11'-3"]