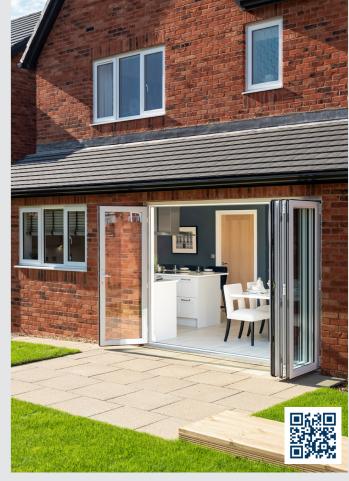

#### First floor

3127 × 4110 [10'-3" × 13'-6"] Main bedroom: 1900 x 3457 [6'-3" x 11'-4"] Bedroom 2:

Build quality with no comparison.

Image shown is for illustrative purposes only.

Of course, every home is unique. But with a new Story home, you'll discover some elements are shared. Like open plan living areas that radiate light and space. Well-designed kitchens that deliver practicality and durability. Beautifully designed bathrooms and en-suites that take centre stage. Plus with media plates and a centrally located router, our homes are made with modern living in mind. Bi-fold or French doors also come as standard, helping to create a seamless link between your home and garden.