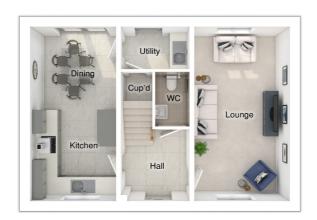

#### Ground floor

 Lounge:
 4280 x 5760
 [14'-1" x 18'-11"]

 Kitchen:
 3605 x 4332
 11'-10" x 14'-3"]

 Dining/family area:
 7200 x 3657
 [23'-8" x 12-0"]

 Study:
 3380 x 4022
 [11'-1" x 13'-2"]