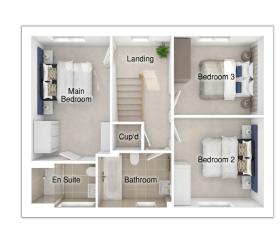

#### First floor

 Main bedroom:
 4393 x 4960
 [14'-5" x 16'-3"]

 Bedroom 2:
 4395 x 2793
 [14'-5" x 9'-2"]

 Bedroom 3:
 2515 x 4557
 [8'-3" x 15'-0"]

 Bedroom 4:
 2529 x 3890
 [8'-4" x 12'-9"]

 Bedroom 5:
 2801 x 3460
 [9'-2" x 11'-4"]