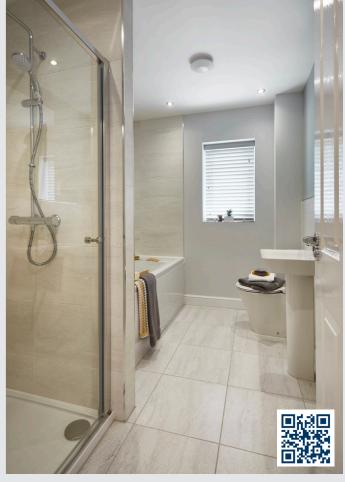

#### First floor

3127 × 4110 [10'-3" × 13'-6"] Main bedroom: 1900 x 3457 [6'-3" x 11'-4"] Bedroom 2:

Build quality with no comparison.

Image shown is for illustrative purposes only.

Of course, every home is unique. But with a new Story home, you'll discover some elements are shared. Like open plan living areas that radiate light and space. Well-designed kitchens that deliver practicality and durability. Beautifully designed bathrooms and en-suites that take centre stage. Plus with media plates and a centrally located router, our homes are made with modern living in mind. Bi-fold or French doors also come as standard, helping to create a seamless link between your home and garden.