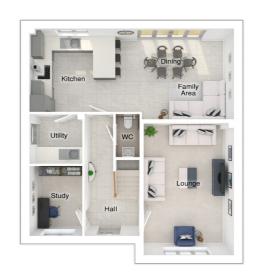

### The Charlton

5-bedroom detached house with large integral garage Total Floor Area: 177 sq m (1905 sq.ft.)

#### Ground floor

 Lounge:
 3675 x 5486
 [12'-1" x 18'-0"]

 Kitchen:
 3668 x 3600
 [12'-1" x 11'-10"]

 Dining/family area:
 3596 x 5425
 [11'-10" x 17'-10"]

 Study:
 2593 x 2484
 [8'-6" x 8'-2"]

#### First floor

 Main bedroom:
 4393 x 4960
 [14'-5" x 16'-3"]

 Bedroom 2:
 4395 x 2793
 [14'-5" x 9'-2"]

 Bedroom 3:
 2515 x 4557
 [8'-3" x 15'-0"]

 Bedroom 4:
 2529 x 3890
 [8'-4" x 12'-9"]

 Bedroom 5:
 2801 x 3460
 [9'-2" x 11'-4"]