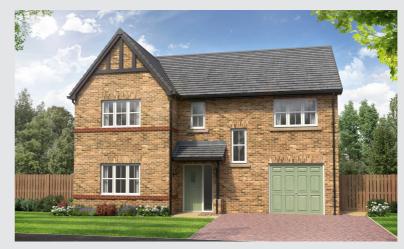

## The Pennington

5-bedroom detached house with detached double garage Total Floor Area: 202 sq m (2169 sq.ft.)