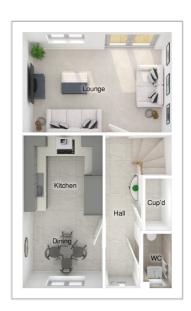

#### Ground floor

 Lounge:
 4280 x 5760
 [14'-1" x 18'-11"]

 Kitchen:
 3605 x 4332
 11'-10" x 14'-3"]

 Dining/family area:
 7200 x 3657
 [23'-8" x 12-0"]

 Study:
 3380 x 4022
 [11'-1" x 13'-2"]

#### Ground floor

 Lounge:
 3675 x 5486
 [12'-1" x 18'-0"]

 Kitchen:
 3668 x 3600
 [12'-1" x 11'-10"]

 Dining/family area:
 3596 x 5425
 [11'-10" x 17'-10"]

 Study:
 2593 x 2484
 [8'-6" x 8'-2"]