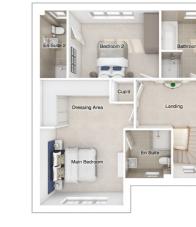

om 2:
 4395 x 2793
 [14'-5" x 9'-2"]

 Bedroom 3:
 2515 x 4557
 [8'-3" x 15'-0"]

 Bedroom 4:
 2529 x 3890
 [8'-4" x 12'-9"]

 Bedroom 5:
 2801 x 3460
 [9'-2" x 11'-4"]

### **The Masterton**

5-bedroom detached house with integral double garage Total Floor Area: 168 sq m (1803 sq.ft.)







### The Lawson

4-bedroom detached house with integral single garage
Total Floor Area: 154 sq m (1660 sq.ft.)











#### First floor

Lounge: 4912 x 3962 [16'-2" x 13'-0"] Kitchen/family area: 5068 x 4681 [16'-8" x 15'-4"] Dining: 2865 x 3206 [9'-5" x 10'-6"]

Ground floor

 Main bedroom:
 3491 x 5335
 [11'-6" x 17'-6"]

 Bedroom 2:
 2893 x 4269
 [9'-6" x 14'-0"]

 Bedroom 3:
 5067 x 3588
 [16'-8" x 11'-9"]

 Bedroom 4:
 3178 x 2907
 [10'-5" x 9'-7"]

 Bedroom 5:
 2581 x 2907
 [8'-6" x 9'-7"]





### Ground floor

 Lounge:
 3605 x 5171
 [11'-10" x 17'-0"]

 Kitchen:
 3755 x 3572
 [12'-4" x 11'-9"]

 Dining:
 3720 x 2912
 [12'-3" x 9-7"]

 Family area:
 3720 x 2464
 [12'-3" x 8'-1"]

#### First floor

 Main bedroom:
 4055 x 5732
 [13'-4" x 18'-10"]

 Bedroom 2:
 3861 x 3092
 [12'-8" x 10'-2"]

 Bedroom 3:
 2792 x 4167
 [9'-2" x 13'-8"]

 Bedroom 4:
 2792 x 3400
 [9'-2" x 11'-2"]

### The Hewson

Total Floor Area: 145 sq m (1561 sq.ft.)









### The Gibson

4-bedroom detached house with detached or linked single garage Total Floor Area: 136 sq m (1467 sq.ft.)









3380 x 4375 [11'-1" x 14'-4"]

3150 x 3296 [10'-4" x 10'-10"]

2593 x 4507 [8'-6" x 14'-10"]

2813 × 3520 [9'-3" × 11'-17"]

Ground floor

Lounge:

Kitchen:

Dining:

Family area:



### First floor

Main bedroom: