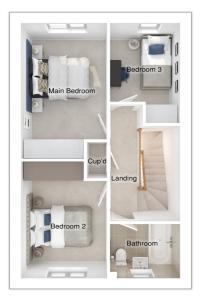

#### First floor

 Main bedroom:
 4279 x 5184
 [14'-1" x 17'-0"]

 Bedroom 2:
 4395 x 2793
 [14'-5" x 9'-2"]

 Bedroom 3:
 2603 x 5042
 [8'-7" x 16'-7"]

 Bedroom 4:
 2553 x 4411
 [8'-5" x 14'-6"]

 Bedroom 5:
 2801 x 3425
 [9'-2" x 11'-3"]

#### First floor

 Main bedroom:
 4393 x 4960
 [14'-5" x 16'-3"]

 Bedroom 2:
 4395 x 2793
 [14'-5" x 9'-2"]

 Bedroom 3:
 2515 x 4557
 [8'-3" x 15'-0"]

 Bedroom 4:
 2529 x 3890
 [8'-4" x 12'-9"]

 Bedroom 5:
 2801 x 3460
 [9'-2" x 11'-4"]