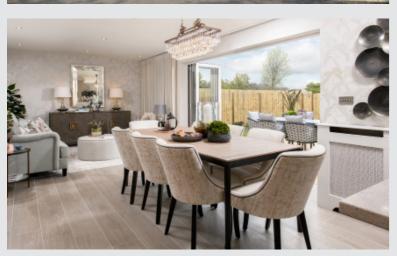

#### First floor

3127 × 4110 [10'-3" × 13'-6"] Main bedroom: 1900 x 3457 [6'-3" x 11'-4"] Bedroom 2:

Build quality with no comparison.

Image shown is for illustrative purposes only.

Of course, every home is unique. But with a new Story home, you'll discover some elements are shared. Like open plan living areas that radiate light and space. Well-designed kitchens that deliver practicality and durability. Beautifully designed bathrooms and en-suites that take centre stage. Plus with media plates and a centrally located router, our homes are made with modern living in mind. Bi-fold or French doors also come as standard, helping to create a seamless link between your home and garden.