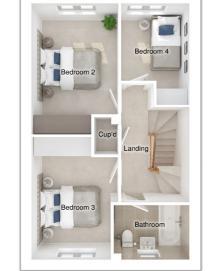

#### First floor

 Main bedroom:
 4279 x 5184
 [14'-1" x 17'-0"]

 Bedroom 2:
 4395 x 2793
 [14'-5" x 9'-2"]

 Bedroom 3:
 2603 x 5042
 [8'-7" x 16'-7"]

 Bedroom 4:
 2553 x 4411
 [8'-5" x 14'-6"]

 Bedroom 5:
 2801 x 3425
 [9'-2" x 11'-3"]