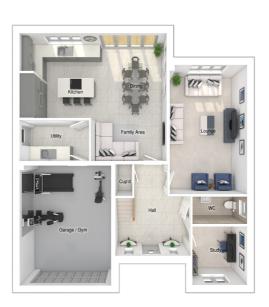

### The Charlton

5-bedroom detached house with large integral garage Total Floor Area: 177 sq m (1905 sq.ft.)

#### Ground floor

 Lounge:
 3675 x 5486
 [12'-1" x 18'-0"]

 Kitchen:
 3668 x 3600
 [12'-1" x 11'-10"]

 Dining/family area:
 3596 x 5425
 [11'-10" x 17'-10"]

 Study:
 2593 x 2484
 [8'-6" x 8'-2"]