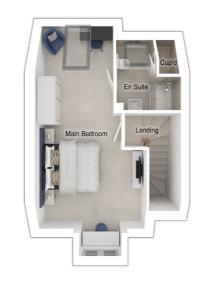

#### First floor

 Main bedroom:
 4279 x 5184
 [14'-1" x 17'-0"]

 Bedroom 2:
 4395 x 2793
 [14'-5" x 9'-2"]

 Bedroom 3:
 2603 x 5042
 [8'-7" x 16'-7"]

 Bedroom 4:
 2553 x 4411
 [8'-5" x 14'-6"]

 Bedroom 5:
 2801 x 3425
 [9'-2" x 11'-3"]