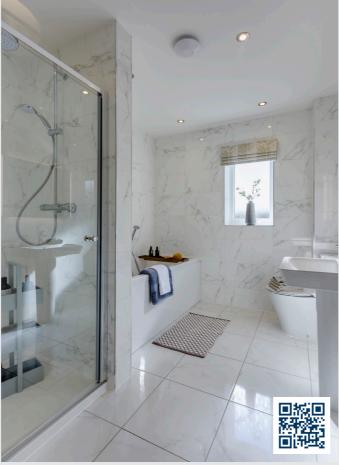

### We know the difference is in the detail.

|                           |                                             |                                                                                                                                                                                                            | The Bailey** | The Fraser** | The Spencer | The Cooper | The Emmerson | The Wilson | The Sanderson | The Gibson | The Hewson | The Lawson | The Masterton | The Charlton | The Pennington |
|---------------------------|---------------------------------------------|------------------------------------------------------------------------------------------------------------------------------------------------------------------------------------------------------------|--------------|--------------|-------------|------------|--------------|------------|---------------|------------|------------|------------|---------------|--------------|----------------|
|                           | Bathroom basin                              | Free standing white basin and pedestal to bathroom/<br>en-suite/cloakroom with chrome mixer tap                                                                                                            | •            |              | •           | -          | •            |            |               |            | •          | •          | •             | •            | •              |
|                           | WC                                          | Free standing white WC suite with soft close toilet seat to bathroom, en-suite and cloakroom                                                                                                               | •            |              | •           | -          | •            |            |               |            | •          | •          |               |              | •              |
| 'are                      | Bath                                        | Double ended bath with centrally located chrome bath mixer tap and low-level shower hose/handset                                                                                                           | •            |              | -           | -          | •            | -          |               | -          |            | •          | -             | -            | =              |
| sanıtaryw                 | Showering cubicle to bathroom and en-suite  | Separate shower cubicle with low-entry shower tray. Glazed shower screen and thermostatically controlled shower valve with dual handset – high level shower head and mid-height shower handle              | -            | _            |             |            | -            | -          | -             | =          | -          | -          | -             | -            | -              |
| ana                       | Shower over bath                            | Shower over bath with high level shower handset with glazed shower screen                                                                                                                                  | -            | -            | -           | -          | -            | _          | _             | _          | -          | -          | -             | -            | -              |
| barnroom and sanitaryware | Wall tiles to bathroom                      | Full height tiles to all shower enclosures with feature tiling to the back wall. Full height feature tiles to back of bath wall with bath return walls in plain tiles. WC and basin walls to be half tiled | -            | •            | •           | -          | -            | •          | •             | •          | -          | -          | -             | -            | •              |
|                           | Wall tiles to en-suite                      | Fully tiled walls to shower enclosure with feature tiles to the back wall enclosure. WC and basin walls to be half tiled                                                                                   | -            | -            | -           | -          | •            | •          | •             | •          |            | •          | -             | -            | •              |
|                           | Wall tiles to cloakroom                     | Splashback to wash basin                                                                                                                                                                                   | -            | -            | -           | -          | -            | -          | -             | -          | =          | -          | =             | -            | -              |
|                           | Central heating                             | Full gas central heating Vaillant system – combi boiler                                                                                                                                                    |              |              |             |            |              |            |               |            | -          | -          | -             | -            | -              |
|                           |                                             | Full gas central heating Vaillant system — system boiler with mains pressure hot water cylinder                                                                                                            | -            | -            | -           | -          | -            | -          | -             | -          |            | •          | •             | -            | •              |
| lng                       |                                             | Single zone central heating system                                                                                                                                                                         | -            |              |             |            | -            | -          | -             | -          | -          | -          | -             | -            | -              |
| Tearing                   |                                             | Dual zone central heating system                                                                                                                                                                           | -            | -            | -           | -          |              |            |               |            |            |            |               |              |                |
|                           | Towel rails                                 | Chrome towel warmer to bathroom                                                                                                                                                                            |              |              |             |            |              |            |               |            |            |            |               |              |                |
|                           |                                             | Chrome towel warmer to en-suite                                                                                                                                                                            | -            |              |             |            | -            |            |               |            |            | -          |               |              | -              |
|                           | Radiator                                    | White radiator to en-suite                                                                                                                                                                                 | _            | -            | -           | -          | =            | -          | -             | -          | -          | _          | -             | -            |                |
|                           | Electrical sockets/<br>switch plates        | White plastic electrical sockets/switch plates throughout                                                                                                                                                  | •            | •            | -           | -          | •            | -          |               | -          | •          | •          |               | -            | -              |
|                           |                                             | USB sockets to kitchen x 1, lounge x 1 and master bedroom x 2 sockets                                                                                                                                      | •            | •            | -           | -          | •            |            | •             | -          | •          | •          | =             | -            | -              |
|                           | BT/phone point                              | BT point to lounge (NB first point will be standard BT box)                                                                                                                                                |              | -            | -           | -          | •            | =          | •             | -          | •          | •          | -             | -            | -              |
| Electrical                |                                             | Media plate to lounge area and family room (where applicable) — including 2 double sockets, data and TV points. Please refer to electrical layout                                                          | -            | -            | -           | -          | -            | •          | -             |            | -          | -          | -             | -            | •              |
|                           |                                             | Media plate to lounge area including 2 double sockets, data and TV points. Euro Outlet Plate to main bedroom (where applicable) including data and TV points. Please refer to electrica layout             | •            | -            | -           | -          | -            | -          | -             | -          | -          | -          | -             | -            | -              |
|                           | TV point                                    | TV point to selected locations                                                                                                                                                                             | -            | -            |             | -          | -            |            |               |            |            |            |               |              | =              |
|                           | Cat 6 cabling                               | Cabling to two points which can be utilised to carry data to your TV or internet device                                                                                                                    | •            |              | •           | -          | •            |            |               |            |            | •          | •             |              | •              |
|                           | Downlighters<br>to kitchen and<br>wet rooms | Brushed stainless steel LED downlighters to kitchen,<br>bathroom and en-suite                                                                                                                              | -            | -            | -           | -          | •            | •          |               | -          | -          | •          | -             | -            | -              |