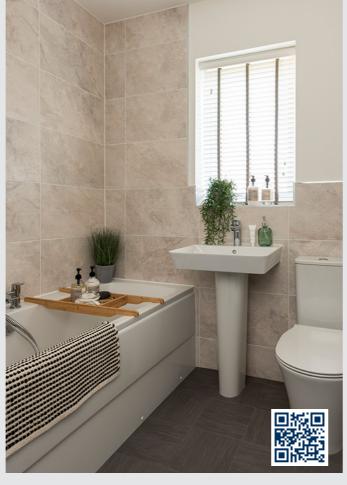

### We know the difference is in the detail.

|                           |                                             |                                                                                                                                                                                                            | The Bailey** | The Fraser** | The Spencer | The Cooper | The Emmerson | The Wilson | The Sanderson | The Gibson | The Hewson | The Lawson | The Masterton | The Charlton | The Pennington |
|---------------------------|---------------------------------------------|------------------------------------------------------------------------------------------------------------------------------------------------------------------------------------------------------------|--------------|--------------|-------------|------------|--------------|------------|---------------|------------|------------|------------|---------------|--------------|----------------|
|                           | Bathroom basin                              | Free standing white basin and pedestal to bathroom/<br>en-suite/cloakroom with chrome mixer tap                                                                                                            | •            |              | •           | -          | •            |            |               |            | •          | •          | •             | •            | •              |
|                           | WC                                          | Free standing white WC suite with soft close toilet seat to bathroom, en-suite and cloakroom                                                                                                               | •            |              | •           | -          | •            |            |               |            | •          | •          |               |              | •              |
| 'are                      | Bath                                        | Double ended bath with centrally located chrome bath mixer tap and low-level shower hose/handset                                                                                                           | •            |              | -           | -          | •            | -          |               | -          |            | •          | -             | -            | =              |
| sanıtaryw                 | Showering cubicle to bathroom and en-suite  | Separate shower cubicle with low-entry shower tray. Glazed shower screen and thermostatically controlled shower valve with dual handset – high level shower head and mid-height shower handle              | -            | _            |             |            | -            | -          | -             | =          | -          | -          | -             | -            | -              |
| ana                       | Shower over bath                            | Shower over bath with high level shower handset with glazed shower screen                                                                                                                                  | -            | -            | -           | -          | -            | _          | _             | _          | -          | -          | -             | -            | -              |
| barnroom and sanitaryware | Wall tiles to bathroom                      | Full height tiles to all shower enclosures with feature tiling to the back wall. Full height feature tiles to back of bath wall with bath return walls in plain tiles. WC and basin walls to be half tiled | -            | •            | •           | -          | -            | •          | •             | •          | -          | -          | -             | -            | •              |
|                           | Wall tiles to en-suite                      | Fully tiled walls to shower enclosure with feature tiles to the back wall enclosure. WC and basin walls to be half tiled                                                                                   | -            | -            | -           | -          | •            | •          | •             | •          |            | •          | -             | -            | •              |
|                           | Wall tiles to cloakroom                     | Splashback to wash basin                                                                                                                                                                                   | -            | -            | -           | -          | -            | -          | -             | -          | =          | -          | =             | -            | -              |
|                           | Central heating                             | Full gas central heating Vaillant system – combi boiler                                                                                                                                                    |              |              |             |            |              |            |               |            | -          | -          | -             | -            | -              |
|                           |                                             | Full gas central heating Vaillant system — system boiler with mains pressure hot water cylinder                                                                                                            | -            | -            | -           | -          | -            | -          | -             | -          |            | •          | •             | -            | •              |
| lng                       |                                             | Single zone central heating system                                                                                                                                                                         | -            |              |             |            | -            | -          | -             | -          | -          | -          | -             | -            | -              |
| Tearing                   |                                             | Dual zone central heating system                                                                                                                                                                           | -            | -            | -           | -          |              |            |               |            |            |            |               |              |                |
|                           | Towel rails                                 | Chrome towel warmer to bathroom                                                                                                                                                                            |              |              |             |            |              |            |               |            |            |            |               |              |                |
|                           |                                             | Chrome towel warmer to en-suite                                                                                                                                                                            | -            |              |             |            | -            |            |               |            |            | -          |               |              | -              |
|                           | Radiator                                    | White radiator to en-suite                                                                                                                                                                                 | _            | -            | -           | -          | =            | -          | -             | -          | -          | _          | -             | -            |                |
|                           | Electrical sockets/<br>switch plates        | White plastic electrical sockets/switch plates throughout                                                                                                                                                  | •            | •            | -           | -          | •            | -          |               | -          | •          | •          |               | -            | -              |
|                           |                                             | USB sockets to kitchen x 1, lounge x 1 and master bedroom x 2 sockets                                                                                                                                      | •            | •            | -           | -          | •            |            | •             | -          | •          | •          | =             | -            | -              |
|                           | BT/phone point                              | BT point to lounge (NB first point will be standard BT box)                                                                                                                                                |              | -            | -           | -          | •            | =          | •             | -          | •          | •          | -             | -            | -              |
| Electrical                |                                             | Media plate to lounge area and family room (where applicable) — including 2 double sockets, data and TV points. Please refer to electrical layout                                                          | -            | -            | -           | -          | -            | •          | -             |            | -          | -          | -             | -            | •              |
|                           |                                             | Media plate to lounge area including 2 double sockets, data and TV points. Euro Outlet Plate to main bedroom (where applicable) including data and TV points. Please refer to electrica layout             | •            | -            | -           | -          | -            | -          | -             | -          | -          | -          | -             | -            | -              |
|                           | TV point                                    | TV point to selected locations                                                                                                                                                                             | -            | -            |             | -          | -            |            |               |            |            |            |               |              | =              |
|                           | Cat 6 cabling                               | Cabling to two points which can be utilised to carry data to your TV or internet device                                                                                                                    | •            |              | •           | -          | •            |            |               |            |            | •          | •             |              | •              |
|                           | Downlighters<br>to kitchen and<br>wet rooms | Brushed stainless steel LED downlighters to kitchen,<br>bathroom and en-suite                                                                                                                              | -            | -            | -           | -          | •            | •          |               | -          | -          | •          | -             | -            | -              |