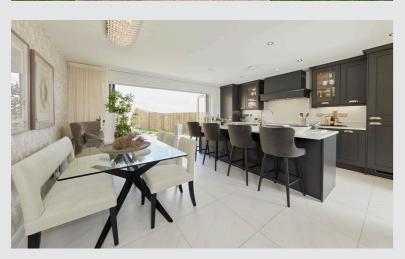

#### First floor

3127 × 4110 [10'-3" × 13'-6"] Main bedroom: 1900 x 3457 [6'-3" x 11'-4"] Bedroom 2:

Build quality with no comparison.

Image shown is for illustrative purposes only.

Of course, every home is unique. But with a new Story home, you'll discover some elements are shared. Like open plan living areas that radiate light and space. Well-designed kitchens that deliver practicality and durability. Beautifully designed bathrooms and en-suites that take centre stage. Plus with media plates and a centrally located router, our homes are made with modern living in mind. Bi-fold or French doors also come as standard, helping to create a seamless link between your home and garden.

What's more, when you buy a new Story home, you have the opportunity to personalise your home even further with our choices, upgrades and optional extras which can be incorporated seamlessly into your new home.