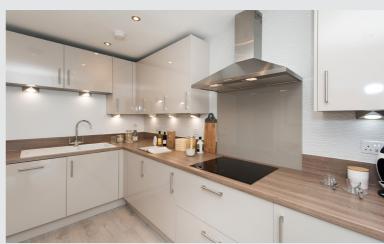

#### First floor

3127 × 4110 [10'-3" × 13'-6"] Main bedroom: 1900 x 3457 [6'-3" x 11'-4"] Bedroom 2:

Build quality with no comparison.

Image shown is for illustrative purposes only.

Of course, every home is unique. But with a new Story home, you'll discover some elements are shared. Like open plan living areas that radiate light and space. Well-designed kitchens that deliver practicality and durability. Beautifully designed bathrooms and en-suites that take centre stage. Plus with media plates and a centrally located router, our homes are made with modern living in mind. Bi-fold or French doors also come as standard, helping to create a seamless link between your home and garden.