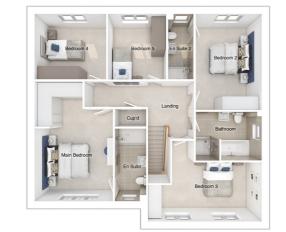

#### Ground floor

 Lounge:
 4280 x 5760
 [14'-1" x 18'-11"]

 Kitchen:
 3605 x 4332
 11'-10" x 14'-3"]

 Dining/family area:
 7200 x 3657
 [23'-8" x 12-0"]

 Study:
 3380 x 4022
 [11'-1" x 13'-2"]

#### First floor

 Main bedroom:
 4279 x 5184
 [14'-1" x 17'-0"]

 Bedroom 2:
 4395 x 2793
 [14'-5" x 9'-2"]

 Bedroom 3:
 2603 x 5042
 [8'-7" x 16'-7"]

 Bedroom 4:
 2553 x 4411
 [8'-5" x 14'-6"]

 Bedroom 5:
 2801 x 3425
 [9'-2" x 11'-3"]