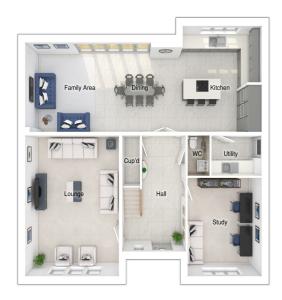

## The Pennington

5-bedroom detached house with detached double garage Total Floor Area: 202 sq m (2169 sq.ft.)

#### Ground floor

 Lounge:
 4280 x 5760
 [14'-1" x 18'-11"]

 Kitchen:
 3605 x 4332
 11'-10" x 14'-3"]

 Dining/family area:
 7200 x 3657
 [23'-8" x 12-0"]

 Study:
 3380 x 4022
 [11'-1" x 13'-2"]