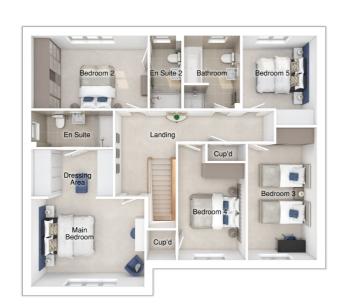

## The Pennington

5-bedroom detached house with detached double garage Total Floor Area: 202 sq m (2169 sq.ft.)

#### First floor

 Main bedroom:
 4279 x 5184
 [14'-1" x 17'-0"]

 Bedroom 2:
 4395 x 2793
 [14'-5" x 9'-2"]

 Bedroom 3:
 2603 x 5042
 [8'-7" x 16'-7"]

 Bedroom 4:
 2553 x 4411
 [8'-5" x 14'-6"]

 Bedroom 5:
 2801 x 3425
 [9'-2" x 11'-3"]