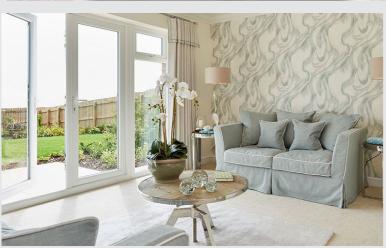

#### First floor

3127 × 4110 [10'-3" × 13'-6"] Main bedroom: 1900 x 3457 [6'-3" x 11'-4"] Bedroom 2:

Build quality with no comparison.

Image shown is for illustrative purposes only.

Of course, every home is unique. But with a new Story home, you'll discover some elements are shared. Like open plan living areas that radiate light and space. Well-designed kitchens that deliver practicality and durability. Beautifully designed bathrooms and en-suites that take centre stage. Plus with media plates and a centrally located router, our homes are made with modern living in mind. Bi-fold or French doors also come as standard, helping to create a seamless link between your home and garden.