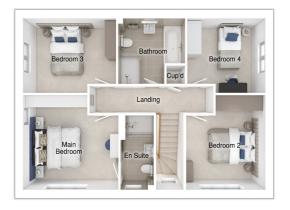

### The Gibson

4-bedroom detached house with detached or linked single garage Total Floor Area: 136 sq m (1467 sq.ft.)

3380 x 4375 [11'-1" x 14'-4"]

3150 x 3296 [10'-4" x 10'-10"]

2593 x 4507 [8'-6" x 14'-10"]

### First floor

Main bedroom: 4412 x 5615 [14'-6" x 18'-5"] Bedroom 2: 3357 x 3845 [11'-0" x 12'-7"] 3809 x 2800 [12'-6" x 9'-2"] Bedroom 3: 2929 x 4005 [9'-7" x 13'-2"] Bedroom 4: