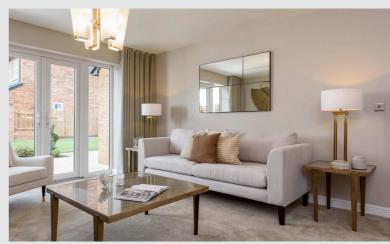

#### First floor

3127 × 4110 [10'-3" × 13'-6"] Main bedroom: 1900 x 3457 [6'-3" x 11'-4"] Bedroom 2:

Build quality with no comparison.

Image shown is for illustrative purposes only.

Of course, every home is unique. But with a new Story home, you'll discover some elements are shared. Like open plan living areas that radiate light and space. Well-designed kitchens that deliver practicality and durability. Beautifully designed bathrooms and en-suites that take centre stage. Plus with media plates and a centrally located router, our homes are made with modern living in mind. Bi-fold or French doors also come as standard, helping to create a seamless link between your home and garden.