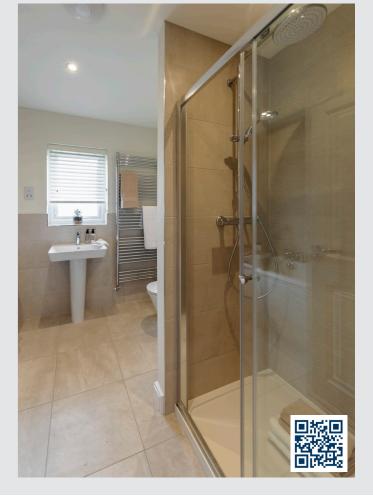

#### First floor

3127 × 4110 [10'-3" × 13'-6"] Main bedroom: 1900 x 3457 [6'-3" x 11'-4"] Bedroom 2:

Build quality with no comparison.

Image shown is for illustrative purposes only.

Of course, every home is unique. But with a new Story home, you'll discover some elements are shared. Like open plan living areas that radiate light and space. Well-designed kitchens that deliver practicality and durability. Beautifully designed bathrooms and en-suites that take centre stage. Plus with media plates and a centrally located router, our homes are made with modern living in mind. Bi-fold or French doors also come as standard, helping to create a seamless link between your home and garden.

### We know the difference is in the detail.

|                           |                                             |                                                                                                                                                                                                            | The Bailey** | The Fraser** | The Spencer | The Cooper | The Emmerson | The Wilson | The Sanderson | The Gibson | The Hewson | The Lawson | The Masterton | The Charlton | The Pennington |
|---------------------------|---------------------------------------------|------------------------------------------------------------------------------------------------------------------------------------------------------------------------------------------------------------|--------------|--------------|-------------|------------|--------------|------------|---------------|------------|------------|------------|---------------|--------------|----------------|
|                           | Bathroom basin                              | Free standing white basin and pedestal to bathroom/<br>en-suite/cloakroom with chrome mixer tap                                                                                                            | •            |              | •           | -          | •            |            |               |            | •          | •          | •             | •            | •              |
|                           | WC                                          | Free standing white WC suite with soft close toilet seat to bathroom, en-suite and cloakroom                                                                                                               | •            |              | •           | -          | •            |            |               |            | •          | •          |               |              | •              |
| 'are                      | Bath                                        | Double ended bath with centrally located chrome bath mixer tap and low-level shower hose/handset                                                                                                           | •            |              | -           | -          | •            | -          |               | -          |            | •          | -             | -            | =              |
| sanıtaryw                 | Showering cubicle to bathroom and en-suite  | Separate shower cubicle with low-entry shower tray. Glazed shower screen and thermostatically controlled shower valve with dual handset – high level shower head and mid-height shower handle              | -            | _            |             |            | -            | -          | -             | =          | -          | -          | -             | -            | -              |
| ana                       | Shower over bath                            | Shower over bath with high level shower handset with glazed shower screen                                                                                                                                  | -            | -            | -           | -          | -            | _          | _             | _          | -          | -          | -             | -            | -              |
| barnroom and sanitaryware | Wall tiles to bathroom                      | Full height tiles to all shower enclosures with feature tiling to the back wall. Full height feature tiles to back of bath wall with bath return walls in plain tiles. WC and basin walls to be half tiled | -            | •            | •           | -          | -            | •          | •             | •          | -          | -          | -             | -            | •              |
|                           | Wall tiles to en-suite                      | Fully tiled walls to shower enclosure with feature tiles to the back wall enclosure. WC and basin walls to be half tiled                                                                                   | -            | -            | -           | -          | •            | •          | •             | •          |            | •          | -             | -            | •              |
|                           | Wall tiles to cloakroom                     | Splashback to wash basin                                                                                                                                                                                   | -            | -            | -           | -          | -            | -          | -             | -          | =          | -          | =             | -            | -              |
|                           | Central heating                             | Full gas central heating Vaillant system – combi boiler                                                                                                                                                    |              |              |             |            |              |            |               |            | -          | -          | -             | -            | -              |
|                           |                                             | Full gas central heating Vaillant system — system boiler with mains pressure hot water cylinder                                                                                                            | -            | -            | -           | -          | -            | -          | -             | -          |            | •          | •             | -            | •              |
| lng                       |                                             | Single zone central heating system                                                                                                                                                                         | -            |              |             |            | -            | -          | -             | -          | -          | -          | -             | -            | -              |
| Tearing                   |                                             | Dual zone central heating system                                                                                                                                                                           | -            | -            | -           | -          |              |            |               |            |            |            |               |              |                |
|                           | Towel rails                                 | Chrome towel warmer to bathroom                                                                                                                                                                            |              |              |             |            |              |            |               |            |            |            |               |              |                |
|                           |                                             | Chrome towel warmer to en-suite                                                                                                                                                                            | -            |              |             |            | -            |            |               |            |            | -          |               |              | -              |
|                           | Radiator                                    | White radiator to en-suite                                                                                                                                                                                 | _            | -            | -           | -          | =            | -          | -             | -          | -          | _          | -             | -            |                |
|                           | Electrical sockets/<br>switch plates        | White plastic electrical sockets/switch plates throughout                                                                                                                                                  | •            | •            | -           | -          | •            | -          |               | -          | •          | •          |               | -            | -              |
|                           |                                             | USB sockets to kitchen x 1, lounge x 1 and master bedroom x 2 sockets                                                                                                                                      | •            | •            | -           | -          | •            |            | •             | -          | •          | •          | =             | -            | -              |
|                           | BT/phone point                              | BT point to lounge (NB first point will be standard BT box)                                                                                                                                                |              | -            | -           | -          | •            | =          | •             | -          | •          | •          | -             | -            | -              |
| Electrical                |                                             | Media plate to lounge area and family room (where applicable) — including 2 double sockets, data and TV points. Please refer to electrical layout                                                          | -            | -            | -           | -          | -            | •          | -             |            | -          | -          | -             | -            | •              |
|                           |                                             | Media plate to lounge area including 2 double sockets, data and TV points. Euro Outlet Plate to main bedroom (where applicable) including data and TV points. Please refer to electrica layout             | •            | -            | -           | -          | -            | -          | -             | -          | -          | -          | -             | -            | -              |
|                           | TV point                                    | TV point to selected locations                                                                                                                                                                             | -            | -            |             | -          | -            |            |               |            |            |            |               |              | =              |
|                           | Cat 6 cabling                               | Cabling to two points which can be utilised to carry data to your TV or internet device                                                                                                                    | •            |              | •           | -          | •            |            |               |            |            | •          | •             |              | •              |
|                           | Downlighters<br>to kitchen and<br>wet rooms | Brushed stainless steel LED downlighters to kitchen,<br>bathroom and en-suite                                                                                                                              | -            | -            | -           | -          | •            | •          |               | -          | -          | •          | -             | -            | -              |