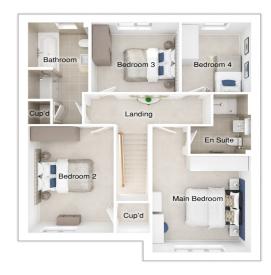

#### First floor

 Main bedroom:
 4279 x 5184
 [14'-1" x 17'-0"]

 Bedroom 2:
 4395 x 2793
 [14'-5" x 9'-2"]

 Bedroom 3:
 2603 x 5042
 [8'-7" x 16'-7"]

 Bedroom 4:
 2553 x 4411
 [8'-5" x 14'-6"]

 Bedroom 5:
 2801 x 3425
 [9'-2" x 11'-3"]

#### First floor

 Main bedroom:
 4393 x 4960
 [14'-5" x 16'-3"]

 Bedroom 2:
 4395 x 2793
 [14'-5" x 9'-2"]

 Bedroom 3:
 2515 x 4557
 [8'-3" x 15'-0"]

 Bedroom 4:
 2529 x 3890
 [8'-4" x 12'-9"]

 Bedroom 5:
 2801 x 3460
 [9'-2" x 11'-4"]