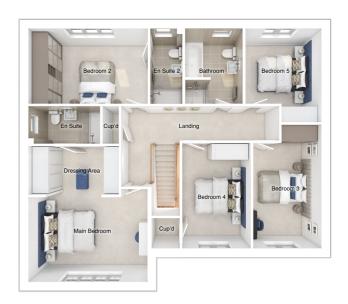

### The Charlton

5-bedroom detached house with large integral garage Total Floor Area: 177 sq m (1905 sq.ft.)

#### First floor

 Main bedroom:
 4393 x 4960
 [14'-5" x 16'-3"]

 Bedroom 2:
 4395 x 2793
 [14'-5" x 9'-2"]

 Bedroom 3:
 2515 x 4557
 [8'-3" x 15'-0"]

 Bedroom 4:
 2529 x 3890
 [8'-4" x 12'-9"]

 Bedroom 5:
 2801 x 3460
 [9'-2" x 11'-4"]