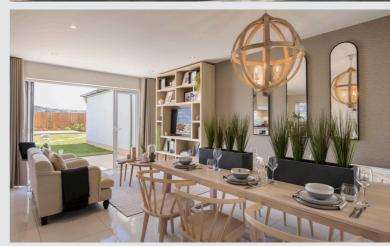

Built with modern living in mind, think spacious, open plan living areas that offer the flexibility to live your way. All finished with the highest attention to detail and a specification that includes more than you'd expect.

#### First floor

3127 × 4110 [10'-3" × 13'-6"] Main bedroom: 1900 x 3457 [6'-3" x 11'-4"] Bedroom 2:

Build quality with no comparison.

Image shown is for illustrative purposes only.

Of course, every home is unique. But with a new Story home, you'll discover some elements are shared. Like open plan living areas that radiate light and space. Well-designed kitchens that deliver practicality and durability. Beautifully designed bathrooms and en-suites that take centre stage. Plus with media plates and a centrally located router, our homes are made with modern living in mind. Bi-fold or French doors also come as standard, helping to create a seamless link between your home and garden.