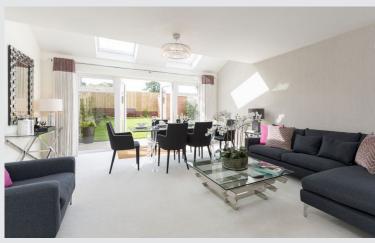

#### First floor

3127 × 4110 [10'-3" × 13'-6"] Main bedroom: 1900 x 3457 [6'-3" x 11'-4"] Bedroom 2:

Build quality with no comparison.

Image shown is for illustrative purposes only.

Of course, every home is unique. But with a new Story home, you'll discover some elements are shared. Like open plan living areas that radiate light and space. Well-designed kitchens that deliver practicality and durability. Beautifully designed bathrooms and en-suites that take centre stage. Plus with media plates and a centrally located router, our homes are made with modern living in mind. Bi-fold or French doors also come as standard, helping to create a seamless link between your home and garden.