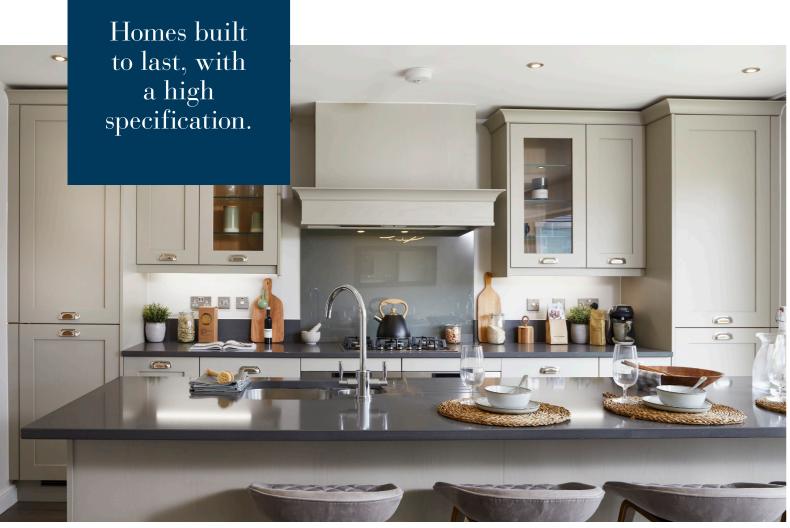

#### First floor

3127 × 4110 [10'-3" × 13'-6"] Main bedroom: 1900 x 3457 [6'-3" x 11'-4"] Bedroom 2:

Build quality with no comparison.

Image shown is for illustrative purposes only.

Of course, every home is unique. But with a new Story home, you'll discover some elements are shared. Like open plan living areas that radiate light and space. Well-designed kitchens that deliver practicality and durability. Beautifully designed bathrooms and en-suites that take centre stage. Plus with media plates and a centrally located router, our homes are made with modern living in mind. Bi-fold or French doors also come as standard, helping to create a seamless link between your home and garden.