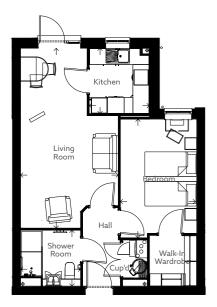

## **TYPICAL ONE BEDROOM APARTMENT LAYOUTS**

**TYPICAL TWO BEDROOM APARTMENT LAYOUTS** 