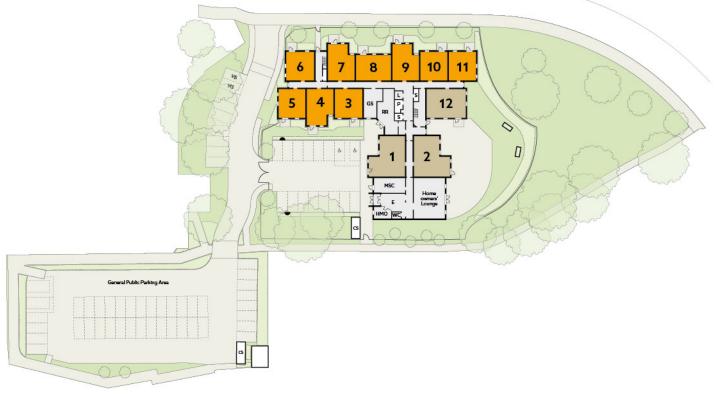

## **DEVELOPMENT OVERVIEW**

#### Ground Floor

- I bedroom property
- 2 bedroom property
- Communal Areas
- $\bigcirc$  Staff Areas
- CS Cycle Store
- E Entrance Lobby
- GS Guest Suite
- HMO House Managers Office
- L Lift
- MSC Mobility Scooter Charging
- P Plant Room
- RR Refuse & Recycling
- S Store

¢

- VIS Visitor Parking Space
  - Electric Vehicle Charging