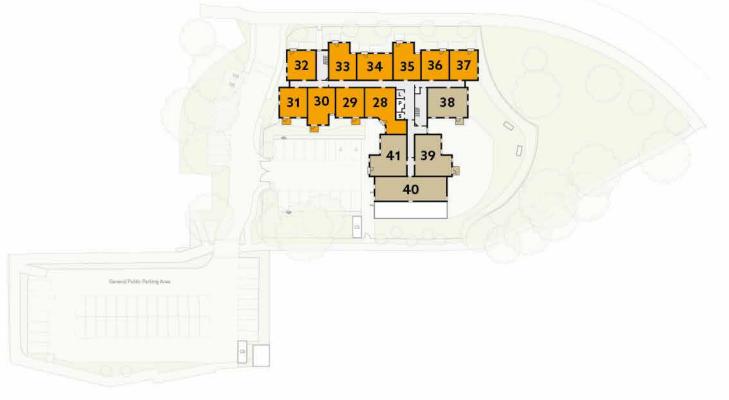

## **DEVELOPMENT OVERVIEW**

#### Ground Floor

- I bedroom property
- 2 bedroom property
- Communal Areas
- $\bigcirc$  Staff Areas
- CS Cycle Store
- E Entrance Lobby
- GS Guest Suite
- HMO House Managers Office
- L Lift
- MSC Mobility Scooter Charging
- P Plant Room
- RR Refuse & Recycling
- S Store

#### First Floor

#### Second Floor