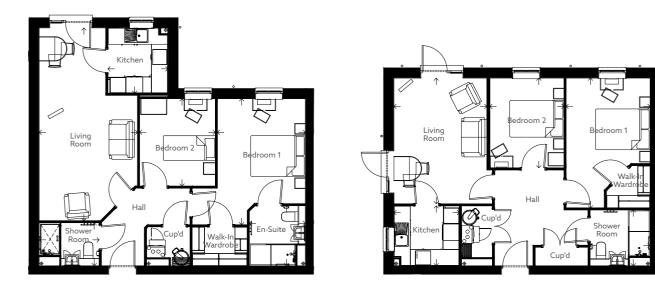

## **TYPICAL ONE BEDROOM APARTMENT LAYOUTS**

**TYPICAL TWO BEDROOM APARTMENT LAYOUTS** 