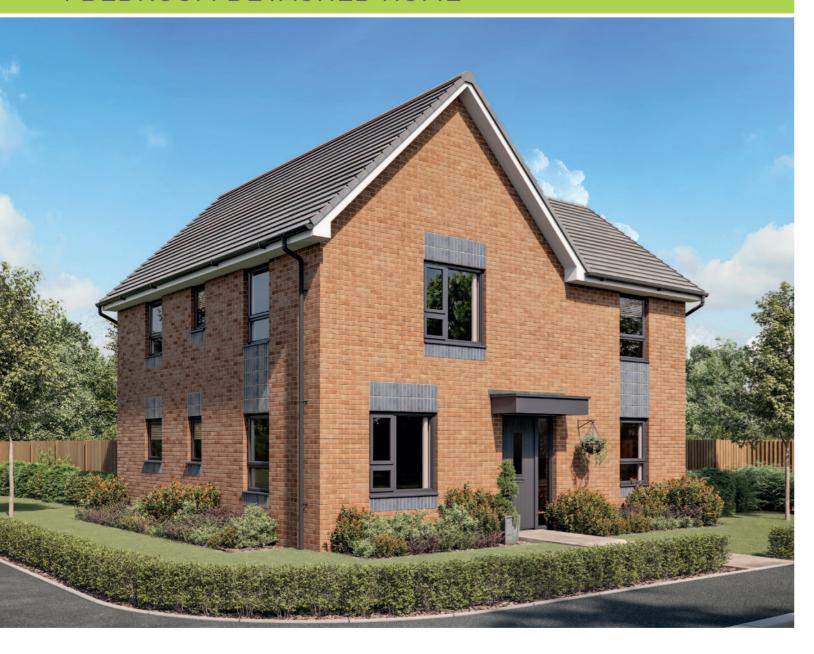

## ALDERNEY

## 4 BEDROOM DETACHED HOME

- A large fitted kitchen with family and breakfast areas provides this spacious home with the ideal hub for all the family
- French doors leading to the rear garden from both the kitchen and the separate lounge give it a bright and airy feeling, and there is a separate dining room with dual-aspect windows
- Upstairs are three double bedrooms, the main bedroom with en suite, a single bedroom and a family bathroom