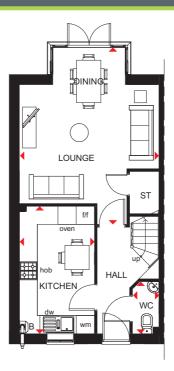

# WOODCOTE

## 4 BEDROOM SEMI-DETACHED HOME

- Spacious home, perfectly designed over three floors for modern living
- A glazed bay in the lounge and dining area opens onto the rear garden and a fitted kitchen includes room for a breakfast area
- Two double bedrooms, a single bedroom and bathroom are on the first floor
- Exceptionally spacious main bedroom with en suite and dressing area takes up the entire second floor

#### **Ground Floor**

| Lounge/Dining | 5845 x 4608mm | 19'2" x 15'1" |
|---------------|---------------|---------------|
| Kitchen       | 4211 x 2481mm | 13'10" x 8'2" |
| WC            | 1726 x 878mm  | 5'8" x 2'11"  |

(Approximate dimensions)