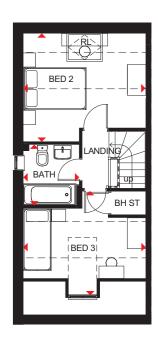

## KINGSVILLE

## 4 BEDROOM HOME

- An ideal family home designed over three floors
- A generous open-plan kitchen with dining and family areas, and a fourth bedroom/study are on the ground floor
- On the first floor oversized windows fill the lounge and main bedroom with light, giving them a bright and airy feeling, and the bedroom has an en suite
- The second floor offers a further double bedroom, a single bedroom and a family bathroom

#### Second Floor

| Bedroom 2 | 3936 x 3513mm | 12'9" x 11'5"   |
|-----------|---------------|-----------------|
| Bedroom 3 | 3936 x 3325mm | 12'11" x 10'11" |
| Bathroom  | 1761 x 1963mm | 5'9" x 6'5"     |

(Approximate dimensions)

\* Window may be omitted on certain plots. Speak to a Sales Adviser for details on individual plots.

Dimension location

 $^{\scriptscriptstyle \dagger}$  Overall floor dimension includes lower ceiling areas.