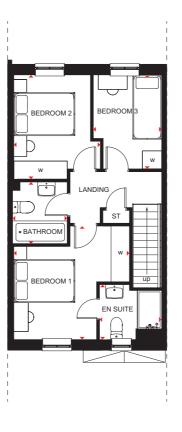

# MAIDSTONE

## 3 BEDROOM TERRACED HOME

- An ideal family home designed with plenty of space for modern living
- The ground floor comprises a good-sized lounge and an open-plan kitchen with dining area and French doors leading to the garden
- On the first floor are two double bedrooms the generous main with en suite a single bedroom and family bathroom

| Lounge         | 4598 x 4955mm | 15'1" x 16'3" |
|----------------|---------------|---------------|
| Kitchen/Dining | 4598 x 3202mm | 15'1" x 10'6" |
| WC             | 901 x 1586mm  | 2'9" x 5'2"   |

(Approximate dimensions)

| First Floor |               |               |
|-------------|---------------|---------------|
| Bedroom 1   | 2592 x 4204mm | 8'6" x 13'10" |
| En Suite    | 2592 x 1365mm | 8'6" x 4'6"   |
| Bedroom 2   | 2592 x 3112mm | 8'6" x 10'3"  |
| Bedroom 3   | 1918 x 2676mm | 6'4" x 8'9"   |
| Bathroom    | 1918 x 1702mm | 6'4" x 5'7"   |

[Approximate dimensions]

KEY B Boiler
ST Store
BH ST Bulkhead store

f/f Frid

wm Washing machine space f/f Fridge/freezer space