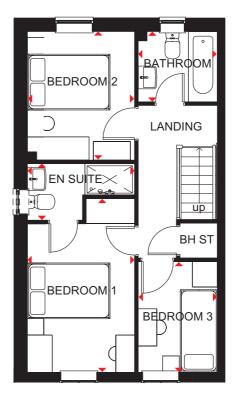

# MAIDSTONE

## 3 BEDROOM TERRACED HOME

- An ideal family home designed with plenty of space for modern living
- The ground floor comprises a good-sized lounge and an open-plan kitchen with dining area and French doors leading to the garden
- On the first floor are two double bedrooms the generous main with en suite a single bedroom and family bathroom

| Lounge         | 4598 x 4955mm | 15'1" x 16'3" |
|----------------|---------------|---------------|
| Kitchen/Dining | 4598 x 3202mm | 15'1" x 10'6" |
| WC             | 901 x 1586mm  | 2'9" x 5'2"   |

(Approximate dimensions)

| First Floor |               |               |
|-------------|---------------|---------------|
| Bedroom 1   | 2592 x 4204mm | 8'6" x 13'10" |
| En Suite    | 2592 x 1365mm | 8'6" x 4'6"   |
| Bedroom 2   | 2592 x 3112mm | 8'6" x 10'3"  |
| Bedroom 3   | 1918 x 2676mm | 6'4" x 8'9"   |
| Bathroom    | 1918 x 1702mm | 6'4" x 5'7"   |

[Approximate dimensions]

KEY B Boiler
ST Store
BH ST Bulkhead store

f/f Frid

wm Washing machine space f/f Fridge/freezer space