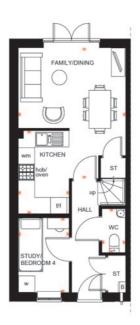

## KINGSVILLE

## 4 BEDROOM HOME

- An ideal family home designed over three floors
- A generous open-plan kitchen with dining and family areas, and a fourth bedroom/study are on the ground floor
- On the first floor oversized windows fill the lounge and main bedroom with light, giving them a bright and airy feeling, and the bedroom has an en suite
- The second floor offers a further double bedroom, a single bedroom and a family bathroom

## **Ground Floor**

| Family/Dining | 3936 x 4820mm | 12'11" x 15'10" |
|---------------|---------------|-----------------|
| Kitchen       | 1866 x 3060mm | 6′1″ x 10′0″    |
| Study/Bed 4   | 1866 x 2749mm | 6'1" x 9'0"     |
| WC            | 861 x 1615mm  | 2'8"x 5'2"      |

(Approximate dimensions)