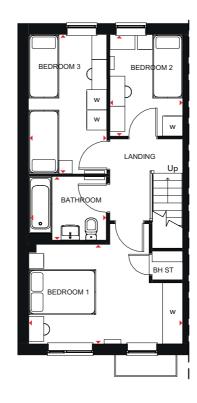

## 3 BEDROOM HOME

- Bright, practical home, ideal for modern family living
- Large, open-plan kitchen with ample dining space has French doors leading to the rear garden
- Good-sized lounge for all the family to relax in
- Upstairs the main bedroom has an en suite shower room, and there is a further double bedroom, a single bedroom and a family bathroom

(Approximate dimensions)

| To a L | Floor |
|--------|-------|
|        |       |
|        |       |

| Bedroom 1 | 3605 x 3688mm | 11'8" x 12'0" |
|-----------|---------------|---------------|
| En Suite  | 1918 x 1716mm | 6'4" x 5'8"   |
| Bedroom 2 | 2708 x 3250mm | 8'11" x 10'8" |
| Bedroom 3 | 2109 x 2932mm | 6′11″ x 9′7″  |
| Bathroom  | 1703 x 1917mm | 5'7" x 6'3"   |

[Approximate dimensions]

KEY B Boiler

wm Washing machine space

f/f Fridge/freezer space

w Wardrobe space

WFH Working from home