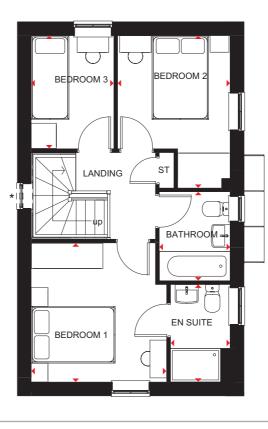

## 3 BEDROOM HOME

- Bright, practical home, ideal for modern family living
- Large, open-plan kitchen with ample dining space has French doors leading to the rear garden
- Good-sized lounge for all the family to relax in
- Upstairs the main bedroom has an en suite shower room, and there is a further double bedroom, a single bedroom and a family bathroom

(Approximate dimensions)

| To a L | Floor |
|--------|-------|
|        |       |
|        |       |

| Bedroom 1 | 3605 x 3688mm | 11'8" x 12'0" |
|-----------|---------------|---------------|
| En Suite  | 1918 x 1716mm | 6'4" x 5'8"   |
| Bedroom 2 | 2708 x 3250mm | 8'11" x 10'8" |
| Bedroom 3 | 2109 x 2932mm | 6′11″ x 9′7″  |
| Bathroom  | 1703 x 1917mm | 5'7" x 6'3"   |