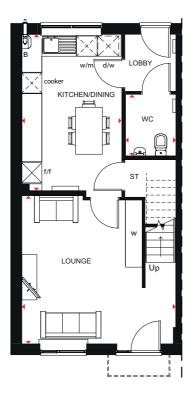

## 3 BEDROOM HOME

- Bright, practical home, ideal for modern family living
- Large, open-plan kitchen with ample dining space has French doors leading to the rear garden
- Good-sized lounge for all the family to relax in
- Upstairs the main bedroom has an en suite shower room, and there is a further double bedroom, a single bedroom and a family bathroom

| Lounge         | 3605 x 3972mm | 11'10" x 13'0" |
|----------------|---------------|----------------|
| Kitchen/Dining | 4598 x 3048mm | 15'1" x 10'0"  |
| WC             | 1703 x 1050mm | 5'7" x 3'5"    |

(Approximate dimensions)

| To a L | Floor |
|--------|-------|
|        |       |
|        |       |

| Bedroom 1 | 3605 x 3688mm | 11'8" x 12'0" |
|-----------|---------------|---------------|
| En Suite  | 1918 x 1716mm | 6'4" x 5'8"   |
| Bedroom 2 | 2708 x 3250mm | 8'11" x 10'8" |
| Bedroom 3 | 2109 x 2932mm | 6′11″ x 9′7″  |
| Bathroom  | 1703 x 1917mm | 5'7" x 6'3"   |

[Approximate dimensions]

KEY B Boiler

wm Washing machine space

f/f Fridge/freezer space

w Wardrobe space

WFH Working from home