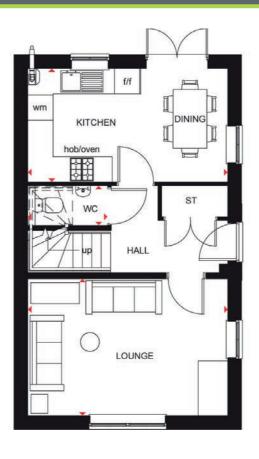

## 3 BEDROOM HOME

- Bright, practical home, ideal for modern family living
- Large, open-plan kitchen with ample dining space has French doors leading to the rear garden
- Good-sized lounge for all the family to relax in
- Upstairs the main bedroom has an en suite shower room, and there is a further double bedroom, a single bedroom and a family bathroom

| Lounge         | 3605 x 3972mm | 11'10" x 13'0" |
|----------------|---------------|----------------|
| Kitchen/Dining | 4598 x 3048mm | 15'1" x 10'0"  |
| WC             | 1703 x 1050mm | 5'7" x 3'5"    |

(Approximate dimensions)

| To a L | Floor |
|--------|-------|
|        |       |
|        |       |

| Bedroom 1 | 3605 x 3688mm | 11'8" x 12'0" |
|-----------|---------------|---------------|
| En Suite  | 1918 x 1716mm | 6'4" x 5'8"   |
| Bedroom 2 | 2708 x 3250mm | 8'11" x 10'8" |
| Bedroom 3 | 2109 x 2932mm | 6′11″ x 9′7″  |
| Bathroom  | 1703 x 1917mm | 5'7" x 6'3"   |