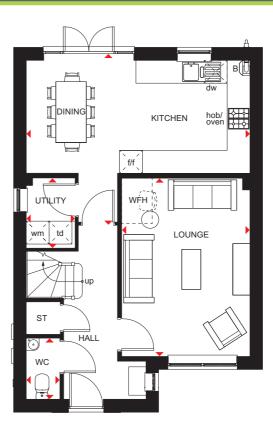

## KINGSVILLE

## 4 BEDROOM HOME

- An ideal family home designed over three floors
- A generous open-plan kitchen with dining and family areas, and a fourth bedroom/study are on the ground floor
- On the first floor oversized windows fill the lounge and main bedroom with light, giving them a bright and airy feeling, and the bedroom has an en suite
- The second floor offers a further double bedroom, a single bedroom and a family bathroom

## **Ground Floor**

| Family/Dining | 3936 x 4820mm | 12'11" x 15'10" |
|---------------|---------------|-----------------|
| Kitchen       | 1866 x 3060mm | 6′1″ x 10′0″    |
| Study/Bed 4   | 1866 x 2749mm | 6'1" x 9'0"     |
| WC            | 861 x 1615mm  | 2'8"x 5'2"      |