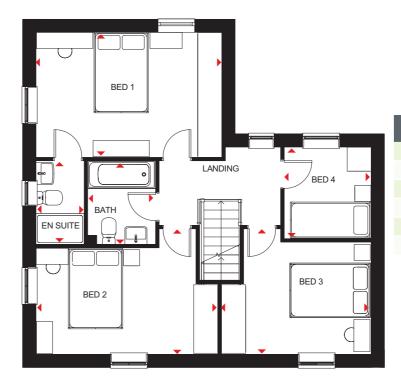

## ALDERNEY

## 4 BEDROOM DETACHED HOME

- A large fitted kitchen with family and breakfast areas provides this spacious home with the ideal hub for all the family
- French doors leading to the rear garden from both the kitchen and the separate lounge give it a bright and airy feeling, and there is a separate dining room with dual-aspect windows
- Upstairs are three double bedrooms, the main bedroom with en suite, a single bedroom and a family bathroom

### **Ground Floor**

| Lounge                       | 3100 x 5148mm | 10'1" x 16'8" |
|------------------------------|---------------|---------------|
| Kitchen/Family/<br>Breakfast | 4623 x 4603mm | 15'2" x 15'1" |
| Dining                       | 3307 x 2972mm | 10'10" x 9'9" |
| WC                           | 871 x 1641mm  | 2'8" x 5'3"   |

(Approximate dimensions

### First Floor

| Bedroom 1 | 4623 x 3104mm | 15'2" x 10'2" |
|-----------|---------------|---------------|
| En Suite  | 2075 x 1191mm | 6'10" x 3'11" |
| Bedroom 2 | 4510 x 3115mm | 14'7" x 10'2" |
| Bedroom 3 | 3724 x 3115mm | 12'3" x 10'3" |
| Bedroom 4 | 2148 x 2775mm | 7'0" x 9'1"   |
| Bathroom  | 1702 x 2075mm | 3'5"x 6'8"    |

(Approximate dimensions)

KEY B

D Doite

ST Sto

wm Washing machine space

f/f Fridge/freezer space

dw Dishwasher space