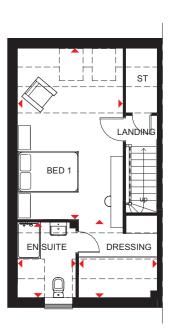

# WOODCOTE

## 4 BEDROOM SEMI-DETACHED HOME

- Spacious home, perfectly designed over three floors for modern living
- A glazed bay in the lounge and dining area opens onto the rear garden and a fitted kitchen includes room for a breakfast area
- Two double bedrooms, a single bedroom and bathroom are on the first floor
- Exceptionally spacious main bedroom with en suite and dressing area takes up the entire second floor

#### Second Floor

| Bedroom 1     | 5650 x 3482mm | 18'6" x 11'5"* |
|---------------|---------------|----------------|
| En Suite      | 1926 x 2486mm | 6'4" x 8'2"*   |
| Dressing Area | 2594 x 2574mm | 8'6" x 8'5"*   |

(Approximate dimensions

 $*Overall\ floor\ dimension\ includes\ lower\ ceiling\ areas.$ 

EY B Boiler
ST Store
CYL Cylinder

wm Washing machine spa f/f Fridge/freezer space

dw Dishwasher space