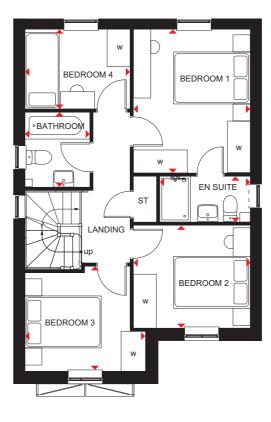

## KINGSVILLE

## 4 BEDROOM HOME

- An ideal family home designed over three floors
- A generous open-plan kitchen with dining and family areas, and a fourth bedroom/study are on the ground floor
- On the first floor oversized windows fill the lounge and main bedroom with light, giving them a bright and airy feeling, and the bedroom has an en suite
- The second floor offers a further double bedroom, a single bedroom and a family bathroom

| First | : Floor |  |
|-------|---------|--|

| Lounge    | 3936 x 3630mm | 12'11" x 11'11" |
|-----------|---------------|-----------------|
| Bedroom 1 | 3936 x 3042mm | 12'11" x 10'0"  |
| En Suite  | 1551 x 2163mm | 5'1" x 7'1"     |

[Approximate dimensions]

\* Window may be omitted on certain plots. Speak to a Sales Adviser for details on individual plots.