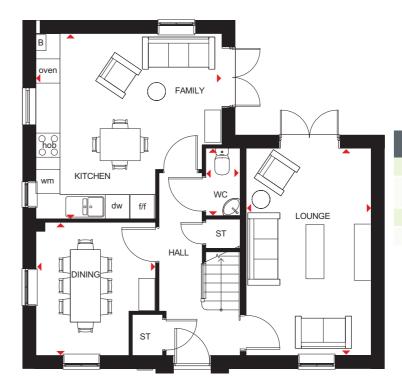

## ALDERNEY

## 4 BEDROOM DETACHED HOME

- A large fitted kitchen with family and breakfast areas provides this spacious home with the ideal hub for all the family
- French doors leading to the rear garden from both the kitchen and the separate lounge give it a bright and airy feeling, and there is a separate dining room with dual-aspect windows
- Upstairs are three double bedrooms, the main bedroom with en suite, a single bedroom and a family bathroom

### **Ground Floor**

| Lounge                       | 3100 x 5148mm | 10'1" x 16'8" |
|------------------------------|---------------|---------------|
| Kitchen/Family/<br>Breakfast | 4623 x 4603mm | 15'2" x 15'1" |
| Dining                       | 3307 x 2972mm | 10'10" x 9'9" |
| WC                           | 871 x 1641mm  | 2'8" x 5'3"   |

(Approximate dimensions

### First Floor

| Bedroom 1 | 4623 x 3104mm | 15'2" x 10'2" |
|-----------|---------------|---------------|
| En Suite  | 2075 x 1191mm | 6'10" x 3'11" |
| Bedroom 2 | 4510 x 3115mm | 14'7" x 10'2" |
| Bedroom 3 | 3724 x 3115mm | 12'3" x 10'3" |
| Bedroom 4 | 2148 x 2775mm | 7'0" x 9'1"   |
| Bathroom  | 1702 x 2075mm | 3'5"x 6'8"    |

(Approximate dimensions)

KEY B

D Doite

ST Sto

wm Washing machine space

f/f Fridge/freezer space

dw Dishwasher space