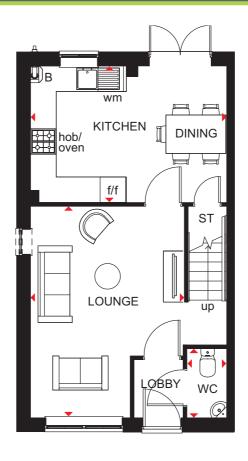

# MAIDSTONE

## 3 BEDROOM TERRACED HOME

- An ideal family home designed with plenty of space for modern living
- The ground floor comprises a good-sized lounge and an open-plan kitchen with dining area and French doors leading to the garden
- On the first floor are two double bedrooms the generous main with en suite a single bedroom and family bathroom

| Lounge         | 4598 x 4955mm | 15'1" x 16'3" |
|----------------|---------------|---------------|
| Kitchen/Dining | 4598 x 3202mm | 15'1" x 10'6" |
| WC             | 901 x 1586mm  | 2'9" x 5'2"   |

(Approximate dimensions)

| First Floor |               |               |
|-------------|---------------|---------------|
| Bedroom 1   | 2592 x 4204mm | 8'6" x 13'10" |
| En Suite    | 2592 x 1365mm | 8'6" x 4'6"   |
| Bedroom 2   | 2592 x 3112mm | 8'6" x 10'3"  |
| Bedroom 3   | 1918 x 2676mm | 6'4" x 8'9"   |
| Bathroom    | 1918 x 1702mm | 6'4" x 5'7"   |

[Approximate dimensions]

KEY B Boiler
ST Store
BH ST Bulkhead store

f/f Frid

wm Washing machine space f/f Fridge/freezer space