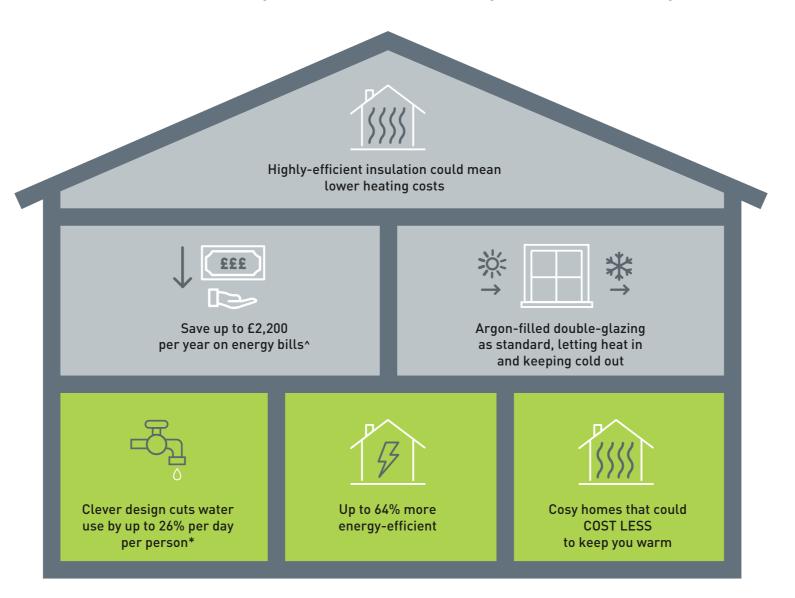

#### 5. Our energy-efficient homes could save you money

No matter how cold it is outside, you'll feel warm in a brand-new Barratt home. We use highly thermally efficient insulation and argon-filled double-glazing as standard, which allows the heat from the sun in whilst minimising heat loss. This means you could enjoy lower energy bills, whatever the weather. In fact, a brand-new home could save you thousands per year on your energy bills^.

<sup>\*</sup>Source: GOV.UK. This figure represents the level of energy-efficiency of existing housing stock only (homes built up to 2007 when EPCs were introduced).

<sup>\*\*</sup>Source: Water UK

<sup>^</sup>Indicative figures, based on research from Briary Energy, April 2022