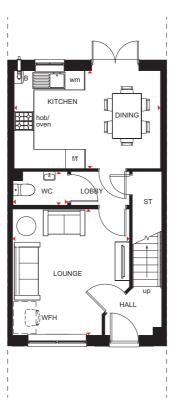

## 3 BEDROOM TERRACED HOME

- An ideal family home designed with plenty of space for modern living
- The ground floor comprises a good-sized lounge and an open-plan kitchen with dining area and French doors leading to the garden
- On the first floor are two double bedrooms the generous main with en suite a single bedroom and family bathroom

| Lounge         | 4598 x 4955mm | 15'1" x 16'3" |
|----------------|---------------|---------------|
| Kitchen/Dining | 4598 x 3202mm | 15'1" x 10'6" |
| WC             | 901 x 1586mm  | 2'9" x 5'2"   |

(Approximate dimensions)

| First Floor |               |               |
|-------------|---------------|---------------|
| Bedroom 1   | 2592 x 4204mm | 8'6" x 13'10" |
| En Suite    | 2592 x 1365mm | 8'6" x 4'6"   |
| Bedroom 2   | 2592 x 3112mm | 8'6" x 10'3"  |
| Bedroom 3   | 1918 x 2676mm | 6'4" x 8'9"   |
| Bathroom    | 1918 x 1702mm | 6'4" x 5'7"   |

[Approximate dimensions]

KEY B Boiler
ST Store
BH ST Bulkhead store

f/f Frid

wm Washing machine space f/f Fridge/freezer space