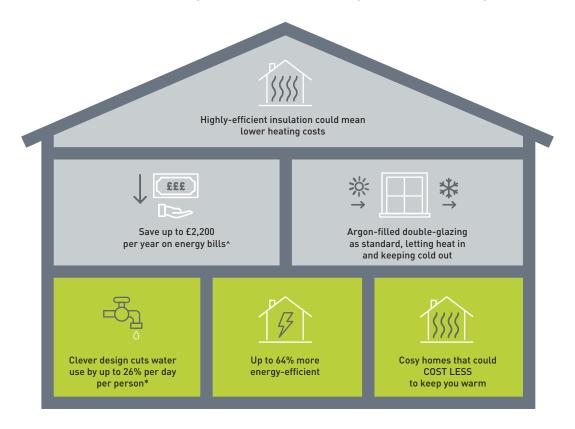

# WE'RE HELPING TO MAKE YOUR HOME MORE ENERGY-EFFICIENT

We create low-carbon and efficient homes that are designed and built for better living and meet the challenges of the future.

\*Source: Water UK

\*Source: Water UK