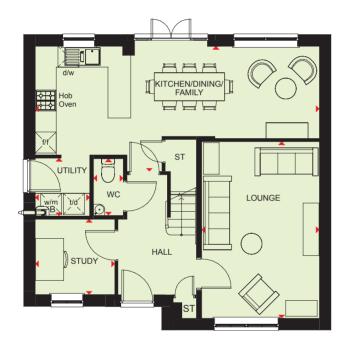

#### Ground Floor

| Or ouriu i to             | 001            |               |
|---------------------------|----------------|---------------|
| Lounge                    | 3361 x 5041 mm | 11'0" x 16'6" |
| Kitchen/Dining/<br>Family | 8110 x 3578 mm | 26'7" x 11'9" |
| Study                     | 2273 x 2153 mm | 7'5" x 7'1"   |
| Utility                   | 1558 x 1655 mm | 5′1″ x 5′5″   |
| WC                        | 850 x 1621 mm  | 2'9" x 5'4"   |