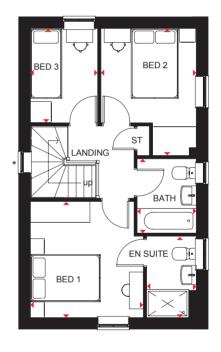

## **KINGSLEY**

### 4 BEDROOM HOME

- Bright and spacious family home designed for modern living
- Open-plan kitchen with dining space and access to the rear garden via French doors, plus a separate utility room
- Good-sized lounge providing space for all the family to relax in
- Three double bedrooms the main with en suite a single bedroom and the family bathroom are on the first floor

# BED 4 EN SUITE LANDING W BED 3

#### **Ground Floor**

| Lounge         | 4705 x 3370 mm | 15'5" x 11'1" |
|----------------|----------------|---------------|
| Kitchen/Dining | 2955 x 5895 mm | 9'8" x 19'4"  |
| Utility        | 1836 x 1287 mm | 6'0" x 4'3"   |
| WC             | 1593 x 865 mm  | 5'3" x 2'10"  |

(Approximate dimensions)

Plot 12 only

| First F | loor |
|---------|------|
|---------|------|

| Bedroom 1 | 3740 x 3054 mm | 12'3" x 10'0" |
|-----------|----------------|---------------|
| En Suite  | 2361 x 1194 mm | 7'9" x 3'11"  |
| Bedroom 2 | 3054 x 2700 mm | 10'0" x 8'10" |
| Bedroom 3 | 3160 x 2742 mm | 10'4" x 9'0"  |
| Bedroom 4 | 2754 x 2060 mm | 9'0" x 6'9"   |
| Bathroom  | 1700 x 1937 mm | 5'7" x 6'4"   |

(Approximate dimensions)

Plot 12 only

**KEY** 

Boiler

Washing machine space

Fridge/freezer space

Dishwasher space

Tumble dryer space

ST Store dw