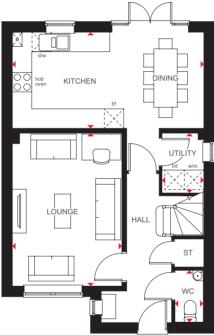

#### Ground Floor

| Lounge         | 4955 x 3604 mm | 16'3" x 11'10" |
|----------------|----------------|----------------|
| Kitchen/Dining | 4598 x 3202 mm | 15'1" x 10'6"  |
| WC             | 1586 x 901 mm  | 5'2" x 2'1"    |