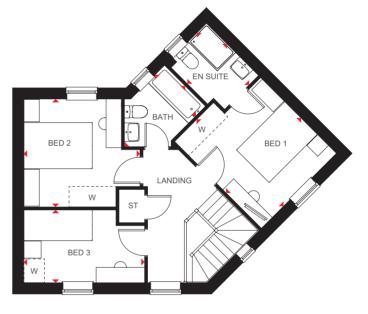

## **KINGSLEY**

### 4 BEDROOM HOME

- Bright and spacious family home designed for modern living
- Open-plan kitchen with dining space and access to the rear garden via French doors, plus a separate utility room
- Good-sized lounge providing space for all the family to relax in
- Three double bedrooms the main with en suite a single bedroom and the family bathroom are on the first floor

#### **Ground Floor**

| Lounge         | 4705 x 3370 mm | 15'5" x 11'1" |
|----------------|----------------|---------------|
| Kitchen/Dining | 2955 x 5895 mm | 9'8" x 19'4"  |
| Utility        | 1836 x 1287 mm | 6'0" x 4'3"   |
| WC             | 1593 x 865 mm  | 5'3" x 2'10"  |

(Approximate dimensions)

Plot 12 only

| First F | loor |
|---------|------|
|---------|------|

| Bedroom 1 | 3740 x 3054 mm | 12'3" x 10'0" |
|-----------|----------------|---------------|
| En Suite  | 2361 x 1194 mm | 7'9" x 3'11"  |
| Bedroom 2 | 3054 x 2700 mm | 10'0" x 8'10" |
| Bedroom 3 | 3160 x 2742 mm | 10'4" x 9'0"  |
| Bedroom 4 | 2754 x 2060 mm | 9'0" x 6'9"   |
| Bathroom  | 1700 x 1937 mm | 5'7" x 6'4"   |

(Approximate dimensions)

Plot 12 only

**KEY** 

Boiler

Washing machine space

Fridge/freezer space

Dishwasher space

Tumble dryer space

ST Store dw