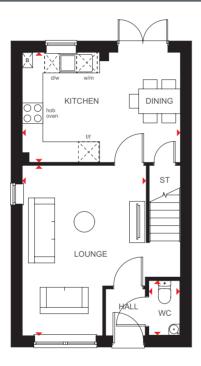

# LUTTERWORTH

## 3 BEDROOM SEMI-DETACHED HOME

- Great use of a corner plot to create a spacious home
- Bright and flexible areas to enjoy modern-day living
- French doors open onto the rear garden from both the dual-aspect lounge and the open-plan kitchen with dining area
- Galleried landing leads to two double bedrooms the main with en suite
   a single bedroom and the family bathroom

#### **Ground Floor**

| Lounge         | 3040 x 5380 mm | 10'0" x 17'8" |
|----------------|----------------|---------------|
| Kitchen/Dining | 4276 x 5385 mm | 14'0" x 17'8" |
| WC             | 994 x 1504 mm  | 3'3" x 4'11"  |

(Approximate dimensions)

| - H | 0.0 |     |    | W.C. | =H |
|-----|-----|-----|----|------|----|
|     | 00  | 151 | ٠. | re   | 51 |

| Bedroom 1 | 3107 x 3594 mm | 10'2" x 11'9" |
|-----------|----------------|---------------|
| En Suite  | 1648 x 2159 mm | 5′5″ x 7′1″   |
| Bedroom 2 | 3404 x 3158 mm | 11'2" x 10'4" |
| Bedroom 3 | 3540 x 2129 mm | 11'7" x 7'0"  |
| Bathroom  | 2519 x 1954 mm | 8'3" x 6'5"   |

(Approximate dimensions)

KEY

Store

. . . . . .

wm Washing machine space f/f Fridge/freezer space

fs Fire Sprinkler

dw Dishwasher space