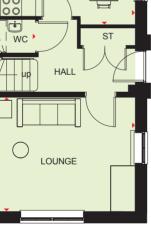

# **CAVENDISH**

## 2 BEDROOM HOME

- French doors in the open-plan kitchen and dining area lead to the garden
- A front-aspect lounge and convenient storage space create a great place for modern living
- On the first floor are two double bedrooms and a family bathroom

#### Ground Floor

| Lounge         | 3982 x 3137 mm | 13'1" x 10'3" |
|----------------|----------------|---------------|
| Kitchen/Dining | 4255 x 3043 mm | 14'0" x 10'0" |
| WC             | 1000 x 1910 mm | 3'3" x 6'3"   |

#### First Floor

| Bedroom 1 | 4255 x 3175 mm | 14'0" x 10'5" |
|-----------|----------------|---------------|
| Bedroom 2 | 4255 x 2697 mm | 14'0" x 8'10" |
| Bathroom  | 1904 x 2173 mm | 6'3" x 7'2"   |

KEY

Boiler

ST Store

Washing machine space

f/f Fridge/freezer space