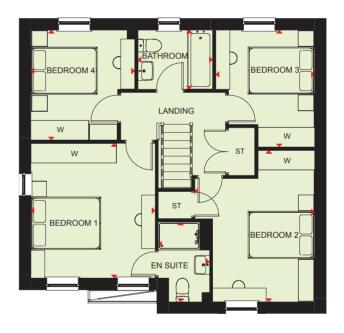

| First F | loor |
|---------|------|
|---------|------|

|  | 1 11 30 1 0001 |                |               |
|--|----------------|----------------|---------------|
|  | Bedroom 1      | 3557 x 3853 mm | 11'8" x 12'8" |
|  | En Suite       | 1465 x 2287 mm | 4'10" x 7'6"  |
|  | Bedroom 2      | 3423 x 4335 mm | 11'3" x 14'3" |
|  | Bedroom 3      | 2824 x 3345 mm | 9'3" x 11'0"  |
|  | Bedroom 4      | 2973 x 3147 mm | 9'9" x 10'4"  |
|  | Bathroom       | 2137 x 1694 mm | 7'0" x 5'7"   |