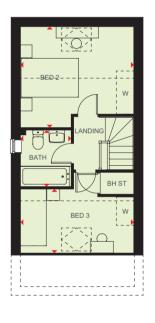

Plots 13, 14, 15, 37 & 38

| cct | oor |
|-----|-----|

| Bedroom 1 | 2592 x 4204 mm | 8'6" x 13'9" |
|-----------|----------------|--------------|
| En Suite  | 2592 x 1365 mm | 8'6" x 4'6"  |
| Bedroom 2 | 3112 x 2592 mm | 10'2" x 8'6" |
| Study     | 1918 x 2676 mm | 6'3" x 8'9"  |
| Bathroom  | 1918 x 1702 mm | 6'3" x 5'7"  |

Plots 13, 14, 15, 37 & 38

KEY

Boiler

Washing machine space

Dimension location

ST Store BH ST Bulkhead store

Fridge/freezer space