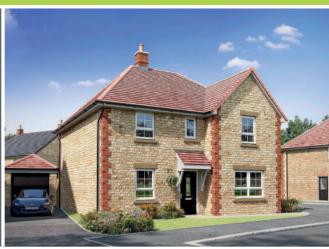

| 1600 x 1510 mm | 5'3" x 4'11"   |
| Dining                       | 2698 x 3324 mm | 8'10" x 10'11" |
| Study                        | 2548 x 2104 mm | 8'4" x 6'11"   |
| WC                           | 866 x 1650 mm  | 2'10" x 5'5"   |



| First Floor |                |                |
|-------------|----------------|----------------|
| Bedroom 1   | 3595 x 3851 mm | 11'10" x 12'8" |
| En Suite    | 1487 x 2612 mm | 4'10" x 8'7"   |
| Bedroom 2   | 5666 x 2495 mm | 18'7" x 8'2"   |
| Bedroom 3   | 2581 x 3559 mm | 8'6" x 11'8"   |
| Bedroom 4   | 3537 x 3155 mm | 11'7" x 10'4"  |
| Bathroom    | 2581 x 2176 mm | 8'6" x 7'2"    |

KEY

В Boiler

ST Store

Washing machine space

Fridge/freezer space

Wardrobe space Dimension location





# LAMBERTON

## 5 BEDROOM HOME









| Ground Floor              |                |               |  |
|---------------------------|----------------|---------------|--|
| Lounge                    | 3385 x 4763 mm | 11'1" x 15'7" |  |
| Kitchen/Dining/<br>Family | 8330 x 4088 mm | 27'4" x 13'5" |  |
|                           |                |               |  |

| Lourige                   | 3303 X 4703 IIIIII | 111 X 13 /     |
|---------------------------|--------------------|----------------|
| Kitchen/Dining/<br>Family | 8330 x 4088 mm     | 27'4" x 13'5"  |
| Utility                   | 2039 x 1595 mm     | 6'8" x 5'3"    |
| Study/Dining              | 2712 x 3622 mm     | 8'11" x 11'11" |
| WC                        | 1567 x 1067 mm     | 5'2" x 3'6"    |

(Approximate dimensions)

| First Floor |