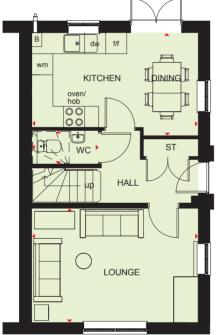

# **KINGSVILLE**

## 3 BEDROOM HOME

| •   | 2011 | in al | oor  |
|-----|------|-------|------|
| - U |      | 11101 | 0101 |

| Family/Dining | 3936 x 4800 mm | 12'11" x 15'9" |
|---------------|----------------|----------------|
| Kitchen       | 1868 x 3060 mm | 6'1" x 10'0"   |
| Study         | 1868 x 2757 mm | 6'1" x 9'0"    |
| WC            | 860 x 1615 mm  | 2'10" x 5'4"   |

(Approximate dimensions)

Plots 40, 41, 42 & 43

| First Floor |                |                 |
|-------------|----------------|-----------------|
| Lounge      | 3936 x 3626 mm | 12'11" x 11'11" |
| Bedroom 1   | 3936 x 3037 mm | 12'11" x 10'0"  |
| En Suite    | 1554 x 2163 mm | 5′1″ x 7′1″     |
|             |                |                 |

(Approximate dimensions)
Plots 40, 41, 42 & 43

| 6   | COL | 3 d  |     | oor |  |
|-----|-----|------|-----|-----|--|
| -1- |     | 11.4 | 164 | UUI |  |

| Bedroom 2 | 3936 x 3502 mm | 12'11" x 11'6" |
|-----------|----------------|----------------|
| Bedroom 3 | 3936 x 2803 mm | 12'11" x 9'2"  |
| Bathroom  | 1705 x 1963 mm | 5′7″ x 6′5″    |

Approximate dimensions)

Plots 40, 41, 42 & 43

KEY

Boiler

f/f Fridge/freezer space

ST Store

dw Dishwasher space

wm Washing machine space