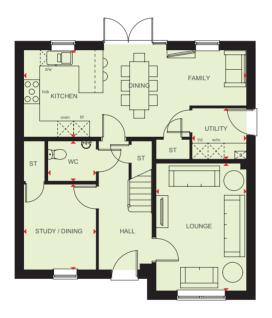

# LAMBERTON

## 5 BEDROOM HOME

| Ground Floor              |                |               |  |
|---------------------------|----------------|---------------|--|
| Lounge                    | 3385 x 4763 mm | 11'1" x 15'7" |  |
| Kitchen/Dining/<br>Family | 8330 x 4088 mm | 27'4" x 13'5" |  |
|                           |                |               |  |

| Lourige                   | 3303 X 4703 IIIIII | 111 X 13 /     |
|---------------------------|--------------------|----------------|
| Kitchen/Dining/<br>Family | 8330 x 4088 mm     | 27'4" x 13'5"  |
| Utility                   | 2039 x 1595 mm     | 6'8" x 5'3"    |
| Study/Dining              | 2712 x 3622 mm     | 8'11" x 11'11" |
| WC                        | 1567 x 1067 mm     | 5'2" x 3'6"    |

(Approximate dimensions)

| First Floor |                |                |
|-------------|----------------|----------------|
| Bedroom 1   | 3750 x 4209 mm | 12'4" x 13'0"  |
| En Suite    | 1490 x 2018 mm | 4'11" x 6'7"   |
| Bedroom 2   | 2706 x 3916 mm | 8'10" x 12'10" |
| Bedroom 3   | 3385 x 3893 mm | 11'1" x 12'9"  |
| Bedroom 4   | 3018 x 3916 mm | 9'11" x 12'10" |
| Bedroom 5   | 2523 x 2305 mm | 8'3" x 7'7"    |
| Bathroom    | 1953 x 2931 mm | 6'5" x 9'7"    |

(Approximate dimensions)

| KEY | В  | Boiler                |
|-----|----|-----------------------|
|     | ST | Store                 |
|     | wm | Washing machine space |

Tumble dryer space dw Dishwasher space f/f Fridge/freezer space WFH Working from home space W Wardrobe space Dimension location