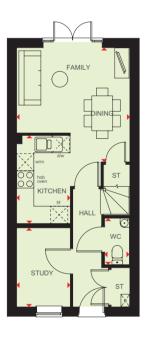

# **KINGSVILLE**

## 3 BEDROOM HOME

| •   | 2011 | in al | oor  |
|-----|------|-------|------|
| - U |      | 11101 | 0101 |

| Family/Dining | 3936 x 4800 mm | 12'11" x 15'9" |
|---------------|----------------|----------------|
| Kitchen       | 1868 x 3060 mm | 6'1" x 10'0"   |
| Study         | 1868 x 2757 mm | 6'1" x 9'0"    |
| WC            | 860 x 1615 mm  | 2'10" x 5'4"   |

(Approximate dimensions)

Plots 40, 41, 42 & 43

| First Floor |                |                 |
|-------------|----------------|-----------------|
| Lounge      | 3936 x 3626 mm | 12'11" x 11'11" |
| Bedroom 1   | 3936 x 3037 mm | 12'11" x 10'0"  |
| En Suite    | 1554 x 2163 mm | 5′1″ x 7′1″     |
|             |                |                 |

(Approximate dimensions)
Plots 40, 41, 42 & 43

| 6   | COL | 3 d  |     | oor |  |
|-----|-----|------|-----|-----|--|
| -1- |     | 11.4 | 164 | UUI |  |

| Bedroom 2 | 3936 x 3502 mm | 12'11" x 11'6" |
|-----------|----------------|----------------|
| Bedroom 3 | 3936 x 2803 mm | 12'11" x 9'2"  |
| Bathroom  | 1705 x 1963 mm | 5′7″ x 6′5″    |

Approximate dimensions)

Plots 40, 41, 42 & 43

KEY

Boiler

f/f Fridge/freezer space

ST Store

dw Dishwasher space

wm Washing machine space