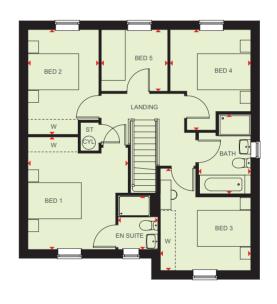

### 4 BEDROOM HOME

- Bright and spacious family home designed for modern living
- Open-plan kitchen with dining space and access to the rear garden via French doors, plus a separate utility room
- Good-sized lounge providing space for all the family to relax in
- Three double bedrooms the main with en suite a single bedroom and the family bathroom are on the first floor

#### **Ground Floor**

| Lounge         | 4705 x 3370 mm | 15'5" x 11'1" |
|----------------|----------------|---------------|
| Kitchen/Dining | 2955 x 5895 mm | 9'8" x 19'4"  |
| Utility        | 1836 x 1287 mm | 6'0" x 4'3"   |
| WC             | 1593 x 865 mm  | 5'3" x 2'10"  |

(Approximate dimensions)

Plot 12 only

| First F | loor |
|---------|------|
|---------|------|

| Bedroom 1 | 3740 x 3054 mm | 12'3" x 10'0" |
|-----------|----------------|---------------|
| En Suite  | 2361 x 1194 mm | 7'9" x 3'11"  |
| Bedroom 2 | 3054 x 2700 mm | 10'0" x 8'10" |
| Bedroom 3 | 3160 x 2742 mm | 10'4" x 9'0"  |
| Bedroom 4 | 2754 x 2060 mm | 9'0" x 6'9"   |
| Bathroom  | 1700 x 1937 mm | 5'7" x 6'4"   |