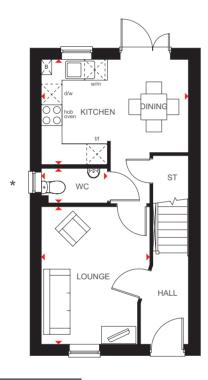

# **DENFORD**

## 1 BEDROOM HOME

|   | ST                                                                                                                                                                                                                                                                                                                                                                                                                                                                                                                                                                                                                                                                                                                                                                                                                                                                                                                                                                                                                                                                                                                                                                                                                                                                                                                                                                                                                                                                                                                                                                                                                                                                                                                                                                                                                                                                                                                                                                                                                                                                                                                            |
|---|-------------------------------------------------------------------------------------------------------------------------------------------------------------------------------------------------------------------------------------------------------------------------------------------------------------------------------------------------------------------------------------------------------------------------------------------------------------------------------------------------------------------------------------------------------------------------------------------------------------------------------------------------------------------------------------------------------------------------------------------------------------------------------------------------------------------------------------------------------------------------------------------------------------------------------------------------------------------------------------------------------------------------------------------------------------------------------------------------------------------------------------------------------------------------------------------------------------------------------------------------------------------------------------------------------------------------------------------------------------------------------------------------------------------------------------------------------------------------------------------------------------------------------------------------------------------------------------------------------------------------------------------------------------------------------------------------------------------------------------------------------------------------------------------------------------------------------------------------------------------------------------------------------------------------------------------------------------------------------------------------------------------------------------------------------------------------------------------------------------------------------|
|   | SI WITH THE STATE OF THE STATE |
|   | WC KITCHEN                                                                                                                                                                                                                                                                                                                                                                                                                                                                                                                                                                                                                                                                                                                                                                                                                                                                                                                                                                                                                                                                                                                                                                                                                                                                                                                                                                                                                                                                                                                                                                                                                                                                                                                                                                                                                                                                                                                                                                                                                                                                                                                    |
|   | HALL w/m                                                                                                                                                                                                                                                                                                                                                                                                                                                                                                                                                                                                                                                                                                                                                                                                                                                                                                                                                                                                                                                                                                                                                                                                                                                                                                                                                                                                                                                                                                                                                                                                                                                                                                                                                                                                                                                                                                                                                                                                                                                                                                                      |
| • | , <u> </u>                                                                                                                                                                                                                                                                                                                                                                                                                                                                                                                                                                                                                                                                                                                                                                                                                                                                                                                                                                                                                                                                                                                                                                                                                                                                                                                                                                                                                                                                                                                                                                                                                                                                                                                                                                                                                                                                                                                                                                                                                                                                                                                    |

#### Ground Floor

| Lounge/Dining | 3993 x 3979 mm | 13'1" x 13'0" |
|---------------|----------------|---------------|
| Kitchen       | 2030 x 3158 mm | 6'7" x 10'4"  |
| WC            | 904 x 1515 mm  | 2'11" x 4'11" |

(Approximate dimensions)

KEY

Boiler

Fridge/freezer space

ST

Store

W Wardrobe space

Washing machine space