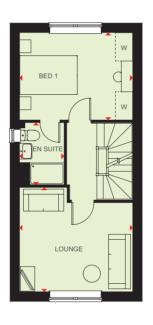

Plots 13, 14, 15, 37 & 38

| cct | oor |
|-----|-----|

| Bedroom 1 | 2592 x 4204 mm | 8'6" x 13'9" |
|-----------|----------------|--------------|
| En Suite  | 2592 x 1365 mm | 8'6" x 4'6"  |
| Bedroom 2 | 3112 x 2592 mm | 10'2" x 8'6" |
| Study     | 1918 x 2676 mm | 6'3" x 8'9"  |
| Bathroom  | 1918 x 1702 mm | 6'3" x 5'7"  |

Plots 13, 14, 15, 37 & 38

KEY

Boiler

Washing machine space

Dimension location

ST Store BH ST Bulkhead store

Fridge/freezer space