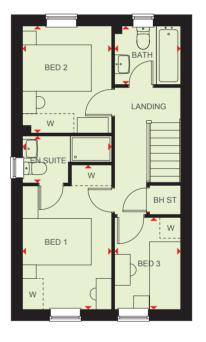

(Approximate dimensions)

| First F | loor |
|---------|------|
|---------|------|

| Bedroom 1 | 3993 x 2450 mm | 13'0" x 8'0" |
|-----------|----------------|--------------|
| Bathroom  | 1210 x 1945 mm | 3'11" x 6'4" |
| Study     | 2938 x 2740 mm | 9'7" x 8'11" |

(Approximate dimensions)

KEY

Boiler

Fridge/freezer space

ST

Store

W Wardrobe space

Washing machine space