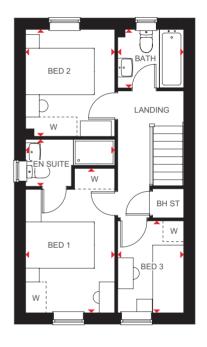

# LUTTERWORTH

## 3 BEDROOM SEMI-DETACHED HOME

- Great use of a corner plot to create a spacious home
- Bright and flexible areas to enjoy modern-day living
- French doors open onto the rear garden from both the dual-aspect lounge and the open-plan kitchen with dining area
- Galleried landing leads to two double bedrooms the main with en suite
   a single bedroom and the family bathroom

#### **Ground Floor**

| Lounge         | 3040 x 5380 mm | 10'0" x 17'8" |
|----------------|----------------|---------------|
| Kitchen/Dining | 4276 x 5385 mm | 14'0" x 17'8" |
| WC             | 994 x 1504 mm  | 3'3" x 4'11"  |

(Approximate dimensions)

| - H | 0.0 |     |    | W.C. | =H |
|-----|-----|-----|----|------|----|
|     | 00  | 151 | ٠. | re   | 51 |

| Bedroom 1 | 3107 x 3594 mm | 10'2" x 11'9" |
|-----------|----------------|---------------|
| En Suite  | 1648 x 2159 mm | 5′5″ x 7′1″   |
| Bedroom 2 | 3404 x 3158 mm | 11'2" x 10'4" |
| Bedroom 3 | 3540 x 2129 mm | 11'7" x 7'0"  |
| Bathroom  | 2519 x 1954 mm | 8'3" x 6'5"   |

(Approximate dimensions)

KEY

Store

. . . . . .

wm Washing machine space f/f Fridge/freezer space

fs Fire Sprinkler

dw Dishwasher space