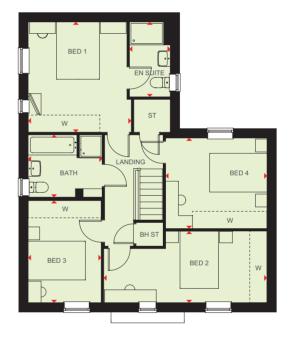

## **KINGSLEY**

### 4 BEDROOM HOME

- Bright and spacious family home designed for modern living
- Open-plan kitchen with dining space and access to the rear garden via French doors, plus a separate utility room
- Good-sized lounge providing space for all the family to relax in
- Three double bedrooms the main with en suite a single bedroom and the family bathroom are on the first floor

# BED 4 EN SUITE LANDING W BED 3

#### **Ground Floor**

| Lounge         | 4705 x 3370 mm | 15'5" x 11'1" |
|----------------|----------------|---------------|
| Kitchen/Dining | 2955 x 5895 mm | 9'8" x 19'4"  |
| Utility        | 1836 x 1287 mm | 6'0" x 4'3"   |
| WC             | 1593 x 865 mm  | 5'3" x 2'10"  |

(Approximate dimensions)

Plot 12 only

| First F | loor |
|---------|------|
|---------|------|

| Bedroom 1 | 3740 x 3054 mm | 12'3" x 10'0" |
|-----------|----------------|---------------|
| En Suite  | 2361 x 1194 mm | 7'9" x 3'11"  |
| Bedroom 2 | 3054 x 2700 mm | 10'0" x 8'10" |
| Bedroom 3 | 3160 x 2742 mm | 10'4" x 9'0"  |
| Bedroom 4 | 2754 x 2060 mm | 9'0" x 6'9"   |
| Bathroom  | 1700 x 1937 mm | 5'7" x 6'4"   |

(Approximate dimensions)

Plot 12 only

**KEY** 

Boiler

Washing machine space

Fridge/freezer space

Dishwasher space

Tumble dryer space

ST Store dw