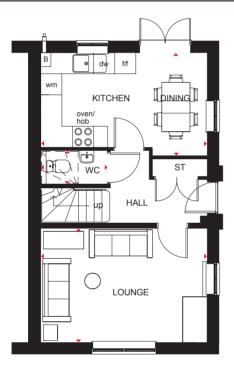

#### Ground Floor

| Lounge/Dining | 3993 x 3979 mm | 13'1" x 13'0" |
|---------------|----------------|---------------|
| Kitchen       | 2030 x 3158 mm | 6'7" x 10'4"  |
| WC            | 904 x 1515 mm  | 2'11" x 4'11" |

(Approximate dimensions)

KEY

Boiler

Fridge/freezer space

ST

Store

W Wardrobe space

Washing machine space