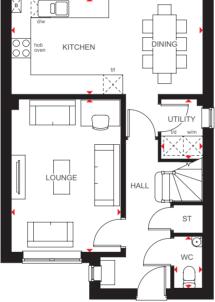

#### 3 BEDROOM HOME

- An ideal family home designed with plenty of space for modern living
- The ground floor comprises a good-sized lounge and an open-plan kitchen with dining area and French doors leading to the garden
- The first floor has two double bedrooms the generous main bedroom with en suite – a study and family bathroom

#### Ground Floor

| Lounge         | 4955 x 3604 mm | 16'3" x 11'10" |
|----------------|----------------|----------------|
| Kitchen/Dining | 4598 x 3202 mm | 15'1" x 10'6"  |
| WC             | 1586 x 901 mm  | 5'2" x 2'1"    |

Plots 13, 14, 15, 37 & 38

| cct | oor |
|-----|-----|

| Bedroom 1 | 2592 x 4204 mm | 8'6" x 13'9" |
|-----------|----------------|--------------|
| En Suite  | 2592 x 1365 mm | 8'6" x 4'6"  |
| Bedroom 2 | 3112 x 2592 mm | 10'2" x 8'6" |
| Study     | 1918 x 2676 mm | 6'3" x 8'9"  |
| Bathroom  | 1918 x 1702 mm | 6'3" x 5'7"  |

Plots 13, 14, 15, 37 & 38

KEY

Boiler

Washing machine space

Dimension location

ST Store BH ST Bulkhead store

Fridge/freezer space