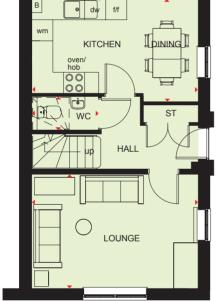

# **CAVENDISH**

## 2 BEDROOM HOME

- French doors in the open-plan kitchen and dining area lead to the garden
- A front-aspect lounge and convenient storage space create a great place for modern living
- On the first floor are two double bedrooms and a family bathroom

#### Ground Floor

| Lounge         | 3982 x 3137 mm | 13'1" x 10'3" |
|----------------|----------------|---------------|
| Kitchen/Dining | 4255 x 3043 mm | 14'0" x 10'0" |
| WC             | 1000 x 1910 mm | 3'3" x 6'3"   |

#### First Floor

| Bedroom 1 | 4255 x 3175 mm | 14'0" x 10'5" |
|-----------|----------------|---------------|
| Bedroom 2 | 4255 x 2697 mm | 14'0" x 8'10" |
| Bathroom  | 1904 x 2173 mm | 6'3" x 7'2"   |

KEY

Boiler

ST Store

Washing machine space

f/f Fridge/freezer space