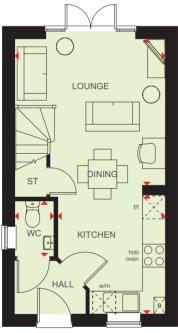

# **DENFORD**

## 1 BEDROOM HOME

|   | ST                                                                                                                                                                                                                                                                                                                                                                                                                                                                                                                                                                                                                                                                                                                                                                                                                                                                                                                                                                                                                                                                                                                                                                                                                                                                                                                                                                                                                                                                                                                                                                                                                                                                                                                                                                                                                                                                                                                                                                                                                                                                                                                            |
|---|-------------------------------------------------------------------------------------------------------------------------------------------------------------------------------------------------------------------------------------------------------------------------------------------------------------------------------------------------------------------------------------------------------------------------------------------------------------------------------------------------------------------------------------------------------------------------------------------------------------------------------------------------------------------------------------------------------------------------------------------------------------------------------------------------------------------------------------------------------------------------------------------------------------------------------------------------------------------------------------------------------------------------------------------------------------------------------------------------------------------------------------------------------------------------------------------------------------------------------------------------------------------------------------------------------------------------------------------------------------------------------------------------------------------------------------------------------------------------------------------------------------------------------------------------------------------------------------------------------------------------------------------------------------------------------------------------------------------------------------------------------------------------------------------------------------------------------------------------------------------------------------------------------------------------------------------------------------------------------------------------------------------------------------------------------------------------------------------------------------------------------|
|   | SI WITH THE STATE OF THE STATE |
|   | WC KITCHEN                                                                                                                                                                                                                                                                                                                                                                                                                                                                                                                                                                                                                                                                                                                                                                                                                                                                                                                                                                                                                                                                                                                                                                                                                                                                                                                                                                                                                                                                                                                                                                                                                                                                                                                                                                                                                                                                                                                                                                                                                                                                                                                    |
|   | HALL w/m                                                                                                                                                                                                                                                                                                                                                                                                                                                                                                                                                                                                                                                                                                                                                                                                                                                                                                                                                                                                                                                                                                                                                                                                                                                                                                                                                                                                                                                                                                                                                                                                                                                                                                                                                                                                                                                                                                                                                                                                                                                                                                                      |
| • | , <u> </u>                                                                                                                                                                                                                                                                                                                                                                                                                                                                                                                                                                                                                                                                                                                                                                                                                                                                                                                                                                                                                                                                                                                                                                                                                                                                                                                                                                                                                                                                                                                                                                                                                                                                                                                                                                                                                                                                                                                                                                                                                                                                                                                    |

#### Ground Floor

| Lounge/Dining | 3993 x 3979 mm | 13'1" x 13'0" |
|---------------|----------------|---------------|
| Kitchen       | 2030 x 3158 mm | 6'7" x 10'4"  |
| WC            | 904 x 1515 mm  | 2'11" x 4'11" |

(Approximate dimensions)

| First F | loor |
|---------|------|
|---------|------|

| Bedroom 1 | 3993 x 2450 mm | 13'0" x 8'0" |
|-----------|----------------|--------------|
| Bathroom  | 1210 x 1945 mm | 3'11" x 6'4" |
| Study     | 2938 x 2740 mm | 9'7" x 8'11" |

(Approximate dimensions)

KEY

Boiler

Fridge/freezer space

ST

Store

W Wardrobe space

Washing machine space