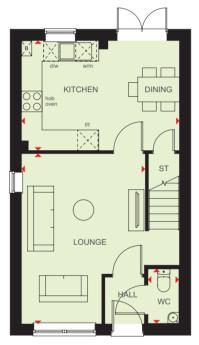

#### Ground Floor

| Lounge/Dining | 3993 x 3979 mm | 13'1" x 13'0" |
|---------------|----------------|---------------|
| Kitchen       | 2030 x 3158 mm | 6'7" x 10'4"  |
| WC            | 904 x 1515 mm  | 2'11" x 4'11" |

(Approximate dimensions)

| First F | loor |
|---------|------|
|---------|------|

| Bedroom 1 | 3993 x 2450 mm | 13'0" x 8'0" |
|-----------|----------------|--------------|
| Bathroom  | 1210 x 1945 mm | 3'11" x 6'4" |
| Study     | 2938 x 2740 mm | 9'7" x 8'11" |

(Approximate dimensions)

KEY

Boiler

Fridge/freezer space

ST

Store

W Wardrobe space

Washing machine space