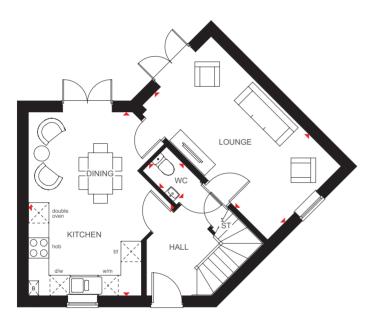

# LUTTERWORTH

## 3 BEDROOM SEMI-DETACHED HOME

- Great use of a corner plot to create a spacious home
- Bright and flexible areas to enjoy modern-day living
- French doors open onto the rear garden from both the dual-aspect lounge and the open-plan kitchen with dining area
- Galleried landing leads to two double bedrooms the main with en suite
   a single bedroom and the family bathroom

#### **Ground Floor**

| Lounge         | 3040 x 5380 mm | 10'0" x 17'8" |
|----------------|----------------|---------------|
| Kitchen/Dining | 4276 x 5385 mm | 14'0" x 17'8" |
| WC             | 994 x 1504 mm  | 3'3" x 4'11"  |

(Approximate dimensions)

| - H | 0.0 |     |    | W.C. | =H |
|-----|-----|-----|----|------|----|
|     | 00  | 151 | ٠. | re   | 51 |

| Bedroom 1 | 3107 x 3594 mm | 10'2" x 11'9" |
|-----------|----------------|---------------|
| En Suite  | 1648 x 2159 mm | 5′5″ x 7′1″   |
| Bedroom 2 | 3404 x 3158 mm | 11'2" x 10'4" |
| Bedroom 3 | 3540 x 2129 mm | 11'7" x 7'0"  |
| Bathroom  | 2519 x 1954 mm | 8'3" x 6'5"   |

(Approximate dimensions)

KEY

Store

. . . . . .

wm Washing machine space f/f Fridge/freezer space

fs Fire Sprinkler

dw Dishwasher space