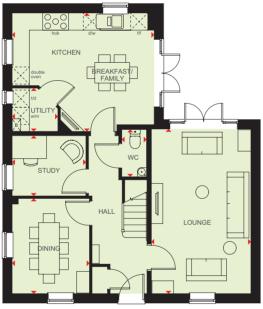

## 2 BEDROOM HOME

- French doors in the open-plan kitchen and dining area lead to the garden
- A front-aspect lounge and convenient storage space create a great place for modern living
- On the first floor are two double bedrooms and a family bathroom

#### Ground Floor

| Lounge         | 3982 x 3137 mm | 13'1" x 10'3" |
|----------------|----------------|---------------|
| Kitchen/Dining | 4255 x 3043 mm | 14'0" x 10'0" |
| WC             | 1000 x 1910 mm | 3'3" x 6'3"   |

#### First Floor

| Bedroom 1 | 4255 x 3175 mm | 14'0" x 10'5" |
|-----------|----------------|---------------|
| Bedroom 2 | 4255 x 2697 mm | 14'0" x 8'10" |
| Bathroom  | 1904 x 2173 mm | 6'3" x 7'2"   |