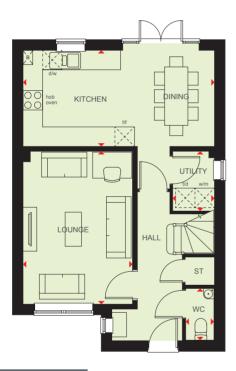

#### 3 BEDROOM HOME

- A three bedroom home offering open-plan kitchen and dining area with French doors opening onto the rear garden
- First floor features two double bedrooms with en suite to main bedroom
- Single bedroom and family bathroom also located on first floor

#### **Ground Floor**

| Lounge         | 4785 x 3300 mm | 15'8" x 10'9" |
|----------------|----------------|---------------|
| Kitchen/Dining | 4722 x 2733 mm | 15'5" x 8'11" |
| WC             | 1928 x 904 mm  | 6'3" x 3'1"   |

#### First Floor

| Bedroom 1 | 3350 x 3264 mm | 10'11" x 10'8" |
|-----------|----------------|----------------|
| En Suite  | 2359 x 1458 mm | 7'8" x 4'9"    |
| Bedroom 2 | 3665 x 2717 mm | 12'0" x 8'10"  |
| Bedroom 3 | 2005 x 2733 mm | 6′6″ x 5′6″    |
| Bathroom  | 2120 x 1688 mm | 6'11" x 5'6"   |

 $\hbox{$^*$Window may be omitted on certain plots. Speak to a Sales Adviser for details on individual plots.}$ 

KEY

Boiler

Fridge/freezer space

ST Store dw Dishwasher space

Washing machine space