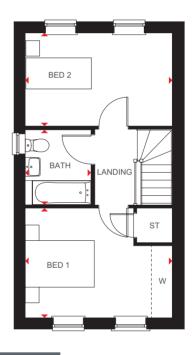

# **DENFORD**

## 1 BEDROOM HOME

|   | ST                                                                                                                                                                                                                                                                                                                                                                                                                                                                                                                                                                                                                                                                                                                                                                                                                                                                                                                                                                                                                                                                                                                                                                                                                                                                                                                                                                                                                                                                                                                                                                                                                                                                                                                                                                                                                                                                                                                                                                                                                                                                                                                            |
|---|-------------------------------------------------------------------------------------------------------------------------------------------------------------------------------------------------------------------------------------------------------------------------------------------------------------------------------------------------------------------------------------------------------------------------------------------------------------------------------------------------------------------------------------------------------------------------------------------------------------------------------------------------------------------------------------------------------------------------------------------------------------------------------------------------------------------------------------------------------------------------------------------------------------------------------------------------------------------------------------------------------------------------------------------------------------------------------------------------------------------------------------------------------------------------------------------------------------------------------------------------------------------------------------------------------------------------------------------------------------------------------------------------------------------------------------------------------------------------------------------------------------------------------------------------------------------------------------------------------------------------------------------------------------------------------------------------------------------------------------------------------------------------------------------------------------------------------------------------------------------------------------------------------------------------------------------------------------------------------------------------------------------------------------------------------------------------------------------------------------------------------|
|   | SI WITH THE STATE OF THE STATE |
|   | WC KITCHEN                                                                                                                                                                                                                                                                                                                                                                                                                                                                                                                                                                                                                                                                                                                                                                                                                                                                                                                                                                                                                                                                                                                                                                                                                                                                                                                                                                                                                                                                                                                                                                                                                                                                                                                                                                                                                                                                                                                                                                                                                                                                                                                    |
|   | HALL w/m                                                                                                                                                                                                                                                                                                                                                                                                                                                                                                                                                                                                                                                                                                                                                                                                                                                                                                                                                                                                                                                                                                                                                                                                                                                                                                                                                                                                                                                                                                                                                                                                                                                                                                                                                                                                                                                                                                                                                                                                                                                                                                                      |
| • | , <u> </u>                                                                                                                                                                                                                                                                                                                                                                                                                                                                                                                                                                                                                                                                                                                                                                                                                                                                                                                                                                                                                                                                                                                                                                                                                                                                                                                                                                                                                                                                                                                                                                                                                                                                                                                                                                                                                                                                                                                                                                                                                                                                                                                    |

(Approximate dimensions)

| First F | loor |
|---------|------|
|---------|------|

| Bedroom 1 | 3993 x 2450 mm | 13'0" x 8'0" |
|-----------|----------------|--------------|
| Bathroom  | 1210 x 1945 mm | 3'11" x 6'4" |
| Study     | 2938 x 2740 mm | 9'7" x 8'11" |

(Approximate dimensions)

KEY

Boiler

Fridge/freezer space

ST

Store

W Wardrobe space

Washing machine space