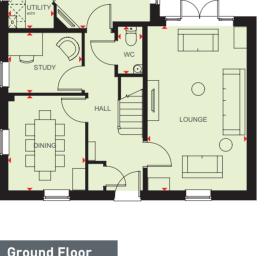

## 2 BEDROOM HOME

- French doors in the open-plan kitchen and dining area lead to the garden
- A front-aspect lounge and convenient storage space create a great place for modern living
- On the first floor are two double bedrooms and a family bathroom

#### Ground Floor

| Lounge         | 3982 x 3137 mm | 13'1" x 10'3" |
|----------------|----------------|---------------|
| Kitchen/Dining | 4255 x 3043 mm | 14'0" x 10'0" |
| WC             | 1000 x 1910 mm | 3'3" x 6'3"   |

#### First Floor

| Bedroom 1 | 4255 x 3175 mm | 14'0" x 10'5" |
|-----------|----------------|---------------|
| Bedroom 2 | 4255 x 2697 mm | 14'0" x 8'10" |
| Bathroom  | 1904 x 2173 mm | 6'3" x 7'2"   |