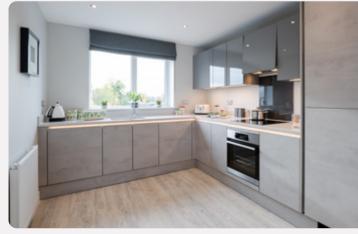

### **Included as standard**

From the external features to the finishing touches, every detail of our apartments is designed with our customers in mind.

While you'll have the choice to upgrade some of our standard offerings, all of our apartments are fitted with a range of high quality features at no extra cost to you.

You'll find a complete list of all items that come as standard in your apartment below.

**Kitchens** 

fan too.

entertaining space.

For a distinct look, we offer a varied range of Porcelanosa ceramic wall tiles for you to choose from to make your bathroom and en suite stand out from the crowd.

All of our kitchens are fitted with beautiful units and worktops and you can choose your preferred style and colour to create your perfect cooking and

A range of accessories including stylish splashbacks, a stainless steel sink and Zeno Taps, and lighting give your kitchen a clean, contemporary finish. You'll get a modern, energy efficient Zanussi oven with built-in gas hob and integrated hood and extractor