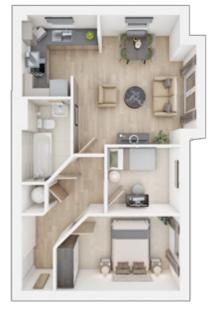

#### PLOT 604, 608 & 612

| 5.94m max. × 3.84m                | 19' 6" max. × 12' 7" |
|-----------------------------------|----------------------|
| <b>Bedroom 1</b><br>3.23m × 2.51m | 10' 7" × 8' 3"       |
| <b>Bedroom 2</b><br>2.78m × 2.47m | 9' 1" × 8' 1"        |

| 604         |   | 605 |  |
|-------------|---|-----|--|
| 607         | 6 | 06  |  |
| First floor |   |     |  |

| PLOTS 605, 609 & 613  |                      |  |  |
|-----------------------|----------------------|--|--|
| Kitchen/Dining/Lounge |                      |  |  |
| 4.38m × 5.92m max.    | 14' 5" × 19' 5" max. |  |  |
| Bedroom 1             |                      |  |  |
| 4.20m max. × 2.52m    | 13' 10" max. × 8' 3" |  |  |
| Bedroom 2             |                      |  |  |
| 2.43m × 2.25m         | 7' 11" × 7' 5"       |  |  |