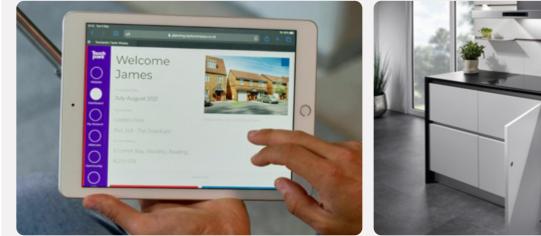

### Personalise your apartment

A new Taylor Wimpey apartment is a blank canvas, ready for you to put your stamp on even before you move in.

You can choose from a range of high quality options for your kitchen, bedroom and bathroom to suit your taste – and all from the comfort of your sofa. We offer dark and light kitchen units and patterned or plain tiles for your bathroom, so whatever your preferred style we've got you covered.

Using our innovative Options Online tool, you can visualise your new home room-by-room and customise each as you go. You can also choose your options with the help of your Sales Executive if you'd prefer.