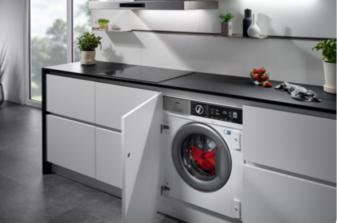

### **Included as standard**

From the external features to the finishing touches, every detail of our apartments is designed with our customers in mind.

While you'll have the choice to upgrade some of our standard offerings, all of our apartments are fitted with a range of high quality features at no extra cost to you.

You'll find a complete list of all items that come as standard in your apartment below.

**Kitchens** 

fan too.

entertaining space.

A range of accessories including stylish splashbacks, a stainless steel sink and Zeno Taps, and lighting give your kitchen a clean, contemporary finish. You'll get a modern, energy efficient Zanussi oven with built-in gas hob and integrated hood and extractor