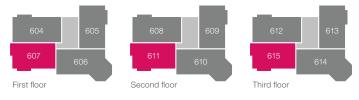

#### THE MANDARIN, TOTAL 580 sq ft / 53.9m<sup>2</sup>

# PLOTS 607, 611 & 615 Kitchen/Dining/Lounge 5.99m max. × 4.38m 19' 7" max. × 14' 4" Bedroom 1 4.23m max. × 2.49m 13' 0" max. × 8' 2"

 Bedroom 2

 2.43m × 2.25m
 7' 11" × 7' 5"

\*Plot specific windows. The floor plans depict a typical layout of this house type. For exact plot specification, details of external and internal finishes, dimensions and floor plan differences consult your sales executive. All dimensions are + or - 50mm and floor plans are not shown to scale. The kitchen layout and furniture positions are for indicative purposes only. The computer generated image is for illustrative purposes only and it is from an imaginary viewpoint within an open space area. Its purpose is to give a feel for the development, not an accurate description of each property. The illustration shows a typical Taylor Wimpey home of this type, but there are, however, variances from site to site. External materials, finishes, landscaping and the position of garages (where provided) may vary throughout the development. Properties may also be built handed (mirror image). Images may include optional upgrades at an additional cost. Please ask for further details. 77578 TWMA / September 2023.