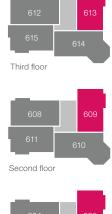

#### PLOTS 606, 610 & 614

| 6.84m max. × 5.27m max.           | 22' 5" max. × 17' 3" max. |
|-----------------------------------|---------------------------|
| <b>Bedroom 1</b><br>3.28m × 2.46m | 10' 9" × 8' 0"            |
| <b>Bedroom 2</b><br>2.81m × 2.40m | 9' 3" × 7' 10"            |

# PLOTS 607, 611 & 615 Kitchen/Dining/Lounge 5.99m max. × 4.38m 19' 7" max. × 14' 4" Bedroom 1 4.23m max. × 2.49m 13' 0" max. × 8' 2"

 Bedroom 2

 2.43m × 2.25m
 7' 11" × 7' 5"

\*Plot specific windows. The floor plans depict a typical layout of this house type. For exact plot specification, details of external and internal finishes, dimensions and floor plan differences consult your sales executive. All dimensions are + or - 50mm and floor plans are not shown to scale. The kitchen layout and furniture positions are for indicative purposes only. The computer generated image is for illustrative purposes only and it is from an imaginary viewpoint within an open space area. Its purpose is to give a feel for the development, not an accurate description of each property. The illustration shows a typical Taylor Wimpey home of this type, but there are, however, variances from site to site. External materials, finishes, landscaping and the position of garages (where provided) may vary throughout the development. Properties may also be built handed (mirror image). Images may include optional upgrades at an additional cost. Please ask for further details. 77578 TWMA / September 2023.