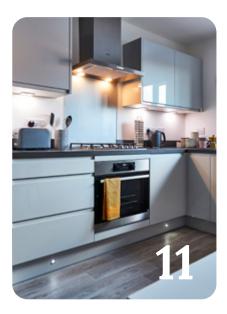

You'll find a complete list of all items that come as standard in your apartment below.

**Kitchens** 

fan too.

entertaining space.

For a distinct look, we offer a varied range of Porcelanosa ceramic wall tiles for you to choose from to make your bathroom and en suite stand out from the crowd.

All of our kitchens are fitted with beautiful units and worktops and you can choose your preferred style and colour to create your perfect cooking and

A range of accessories including stylish splashbacks, a stainless steel sink and Zeno Taps, and lighting give your kitchen a clean, contemporary finish. You'll get a modern, energy efficient Zanussi oven with built-in gas hob and integrated hood and extractor

### Specification of our apartments

| Kitchens                                                                                                                                         |              |
|--------------------------------------------------------------------------------------------------------------------------------------------------|--------------|
| Symphony Freestanding Kitchen with a choice of Soft Close Standard Door Fronts*                                                                  | ~            |
| 1.5 Bowl and Drainer with Mixer Tap                                                                                                              | ~            |
| Stainless steel built under single oven                                                                                                          | ~            |
| Stainless Steel Gas Hob                                                                                                                          | ~            |
| Stainless Steel Splash-Back                                                                                                                      | ~            |
| Integrated hood                                                                                                                                  | ~            |
| Plumbing for Dishwasher                                                                                                                          | $\checkmark$ |
| Space for Fridge/Freezer                                                                                                                         | $\checkmark$ |
| Washer/Dryer                                                                                                                                     | $\checkmark$ |
| Internal Finishes                                                                                                                                |              |
| Flat White Finish to Ceilings                                                                                                                    | ✓            |
| White Emulsion to Walls                                                                                                                          | $\checkmark$ |
| White Gloss Paint to Woodwork                                                                                                                    | $\checkmark$ |
| White Newark Doors with Chrome Lever Furniture                                                                                                   | ✓            |
| Electrical                                                                                                                                       |              |
| A selection of power points are located throughout our new homes.<br>Please speak to our sales team for our house type design specific locations | $\checkmark$ |
| TV Point as per electrical drawings                                                                                                              | $\checkmark$ |
| Energy Efficient Ceiling Light Fittings with Clear White Bulb as designated on Electrical Layout                                                 | $\checkmark$ |
| USB Double Socket Charging point located to the Kitchen                                                                                          | $\checkmark$ |
| Data point in lounge for router with cabling as per electrical drawings                                                                          | $\checkmark$ |
| Electrical accessory products in white finish throughout <sup>*</sup>                                                                            | $\checkmark$ |
| Security, Safety & Warranty                                                                                                                      |              |
| Mains operated smoke alarms as per electrical drawings                                                                                           | ✓            |
| CO <sup>2</sup> alarm                                                                                                                            | $\checkmark$ |