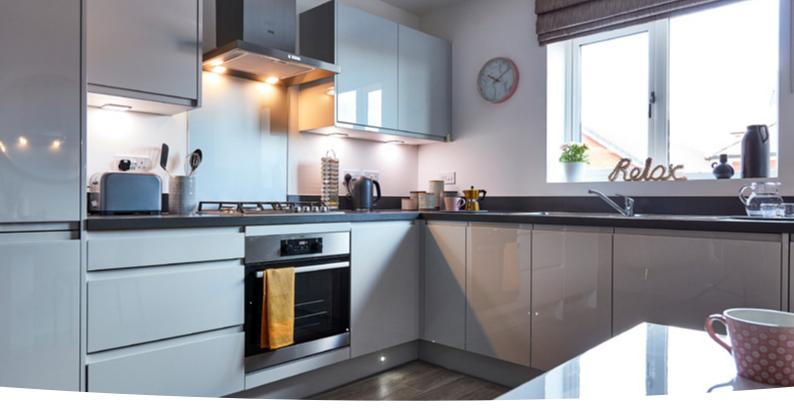

### **Included as standard**

From the external features to the finishing touches, every detail of our apartments is designed with our customers in mind.

While you'll have the choice to upgrade some of our standard offerings, all of our apartments are fitted with a range of high quality features at no extra cost to you.

You'll find a complete list of all items that come as standard in your apartment below.

**Kitchens** 

fan too.

entertaining space.

For a distinct look, we offer a varied range of Porcelanosa ceramic wall tiles for you to choose from to make your bathroom and en suite stand out from the crowd.

All of our kitchens are fitted with beautiful units and worktops and you can choose your preferred style and colour to create your perfect cooking and

A range of accessories including stylish splashbacks, a stainless steel sink and Zeno Taps, and lighting give your kitchen a clean, contemporary finish. You'll get a modern, energy efficient Zanussi oven with built-in gas hob and integrated hood and extractor