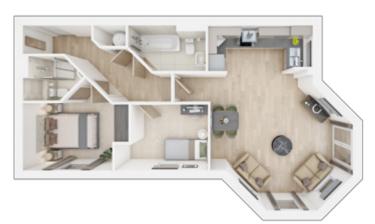

#### THE SEVILLE, TOTAL 645 sq ft / 60m<sup>2</sup>

#### PLOT 604, 608 & 612

| 5.94m max. × 3.84m                | 19' 6" max. × 12' 7" |
|-----------------------------------|----------------------|
| <b>Bedroom 1</b><br>3.23m × 2.51m | 10' 7" × 8' 3"       |
| <b>Bedroom 2</b><br>2.78m × 2.47m | 9' 1" × 8' 1"        |

| 604         |   | 605 |  |
|-------------|---|-----|--|
| 607         | 6 | 06  |  |
| First floor |   |     |  |

| PLOTS 605, 609 & 613  |                      |  |  |
|-----------------------|----------------------|--|--|
| Kitchen/Dining/Lounge |                      |  |  |
| 4.38m × 5.92m max.    | 14' 5" × 19' 5" max. |  |  |
| Bedroom 1             |                      |  |  |
| 4.20m max. × 2.52m    | 13' 10" max. × 8' 3" |  |  |
| Bedroom 2             |                      |  |  |
| 2.43m × 2.25m         | 7' 11" × 7' 5"       |  |  |