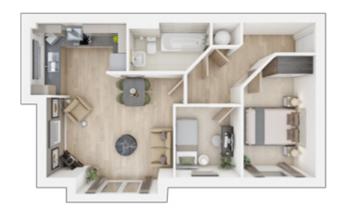

#### THE CLEMENTINE, TOTAL 567 sq ft / 52.7m<sup>2</sup>

# PLOTS 607, 611 & 615 Kitchen/Dining/Lounge 5.99m max. × 4.38m 19' 7" max. × 14' 4" Bedroom 1 4.23m max. × 2.49m 13' 0" max. × 8' 2"

 Bedroom 2

 2.43m × 2.25m
 7' 11" × 7' 5"

\*Plot specific windows. The floor plans depict a typical layout of this house type. For exact plot specification, details of external and internal finishes, dimensions and floor plan differences consult your sales executive. All dimensions are + or - 50mm and floor plans are not shown to scale. The kitchen layout and furniture positions are for indicative purposes only. The computer generated image is for illustrative purposes only and it is from an imaginary viewpoint within an open space area. Its purpose is to give a feel for the development, not an accurate description of each property. The illustration shows a typical Taylor Wimpey home of this type, but there are, however, variances from site to site. External materials, finishes, landscaping and the position of garages (where provided) may vary throughout the development. Properties may also be built handed (mirror image). Images may include optional upgrades at an additional cost. Please ask for further details. 77578 TWMA / September 2023.