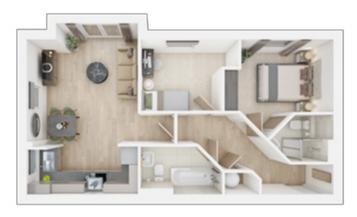

#### PLOT 604, 608 & 612

| 5.94m max. × 3.84m                | 19' 6" max. × 12' 7" |
|-----------------------------------|----------------------|
| <b>Bedroom 1</b><br>3.23m × 2.51m | 10' 7" × 8' 3"       |
| <b>Bedroom 2</b><br>2.78m × 2.47m | 9' 1" × 8' 1"        |

| 604         |   | 605 |  |
|-------------|---|-----|--|
| 607         | 6 | 06  |  |
| First floor |   |     |  |

| PLOTS 605, 609 & 613  |                      |  |  |
|-----------------------|----------------------|--|--|
| Kitchen/Dining/Lounge |                      |  |  |
| 4.38m × 5.92m max.    | 14' 5" × 19' 5" max. |  |  |
| Bedroom 1             |                      |  |  |
| 4.20m max. × 2.52m    | 13' 10" max. × 8' 3" |  |  |
| Bedroom 2             |                      |  |  |
| 2.43m × 2.25m         | 7' 11" × 7' 5"       |  |  |