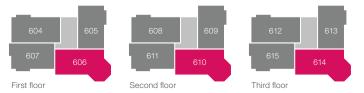

#### PLOTS 606, 610 & 614

| 6.84m max. × 5.27m max.           | 22' 5" max. × 17' 3" max. |
|-----------------------------------|---------------------------|
| <b>Bedroom 1</b><br>3.28m × 2.46m | 10' 9" × 8' 0"            |
| <b>Bedroom 2</b><br>2.81m × 2.40m | 9' 3" × 7' 10"            |