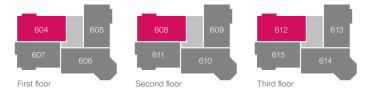

#### PLOT 604, 608 & 612

| 5.94m max. × 3.84m                | 19' 6" max. × 12' 7" |
|-----------------------------------|----------------------|
| <b>Bedroom 1</b><br>3.23m × 2.51m | 10' 7" × 8' 3"       |
| <b>Bedroom 2</b><br>2.78m × 2.47m | 9' 1" × 8' 1"        |

| 604         |   | 605 |  |
|-------------|---|-----|--|
| 607         | 6 | 06  |  |
| First floor |   |     |  |

| PLOTS 605, 609 & 613  |                      |  |  |
|-----------------------|----------------------|--|--|
| Kitchen/Dining/Lounge |                      |  |  |
| 4.38m × 5.92m max.    | 14' 5" × 19' 5" max. |  |  |
| Bedroom 1             |                      |  |  |
| 4.20m max. × 2.52m    | 13' 10" max. × 8' 3" |  |  |
| Bedroom 2             |                      |  |  |
| 2.43m × 2.25m         | 7' 11" × 7' 5"       |  |  |